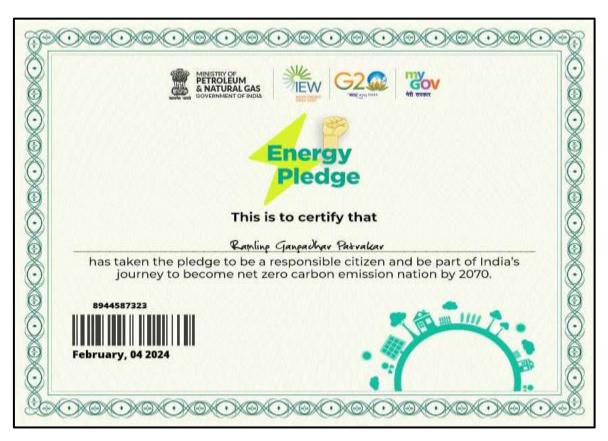

#### e-Pledge by Faculty

2. Management of the various types of Degradable and Non-degradable Waste

Collection and Disposal of Waste