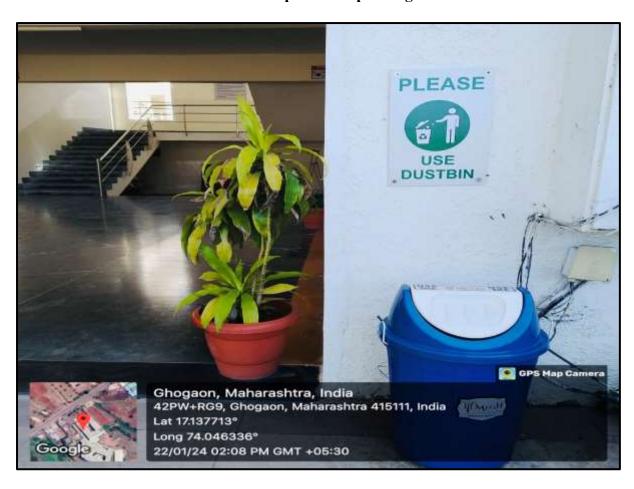

#### Green Landscaping for Students in the College Campus

**Tree Plantation in the Campus** 

**Dustbins in Campus to Keep College Clean** 