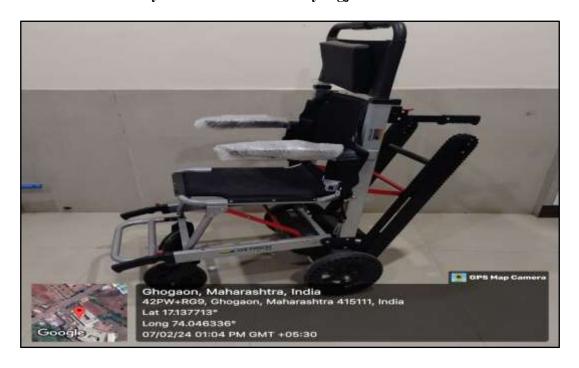

# 5. Disabled-Friendly, Barrier Free Environment Facility of Wheelchair for Divyangjan candidates