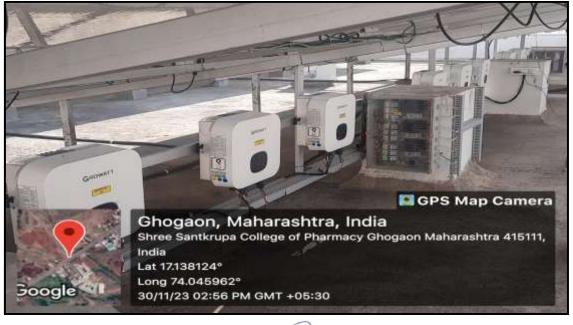

# 1. Alternate sources of energy and energy conservation measures **Solar Energy Panel**

Ghogaon, Tal. Karad, Dist. Satara