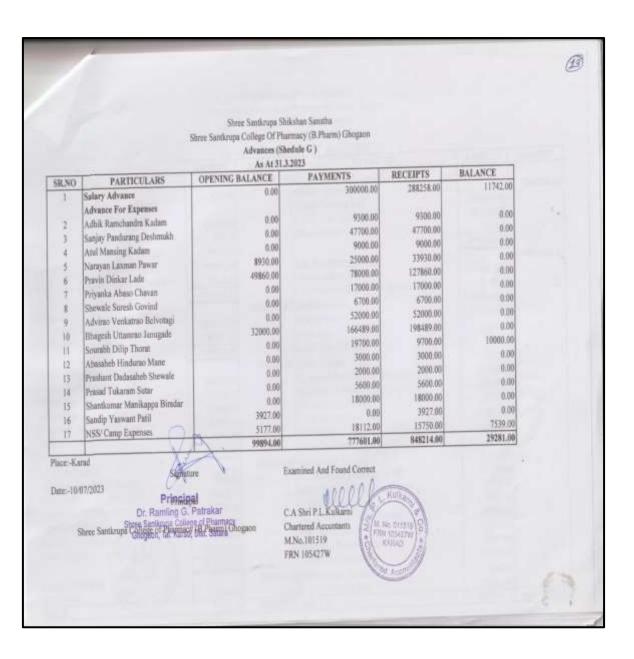

|                                    | 6530.00             | 13%     | 990.00       | 2550.00          |
|     | Alvesic Alterption Textremete: | 0.00                | 1942500.00                                |                                    | 1842500.00          |         | 291775.90    | 1601125.00       |
| J   | With Domis Chargos             | 0.00                | 46700.00                                  | 4.00                               | 46700.00            | 40%     | 18680.00     | 29020.00         |
| ļ   | Total<br>Cond                  | 9827415.00          | 3112535.00                                | 47909.00                           | RITEMALIN           |         | 1839314.00   | 11759675.50      |

Ghogaon Phase Septimes & Koelling







Principal



| 1