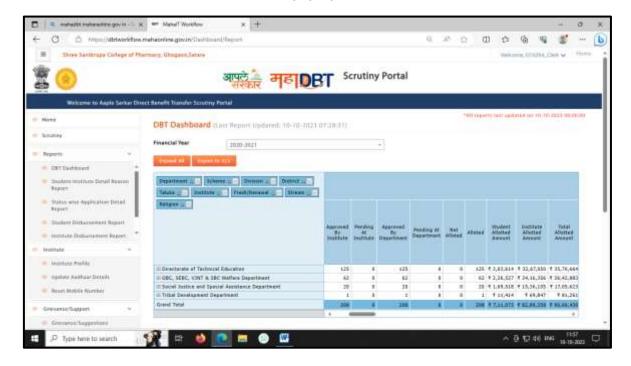

#### **INDEX**

| Sr. No | Content                                                     | Page No. |
|--------|-------------------------------------------------------------|----------|
| 1      | Financial Audit Reports of last 5 years                     |          |
|        | Audited statement FY 2022-23                                | 02-21    |
|        | Audited statement FY 2021-22                                | 22-40    |
|        | Audited statement FY 2020-21                                | 41-49    |
|        | Audited statement FY 2019-20                                | 50-66    |
|        | Audited statement FY 2018-19                                | 67-82    |
| 2      | List of Grants received in last five years                  | 83-109   |
| 3      | NSS Fund Utilization Certificate and Its Audited Statements | 110-130  |
| 4      | Fees approved by FRA from                                   | 131-135  |
| 5      | Maha DBT screenshot (GOI)                                   | 136-138  |