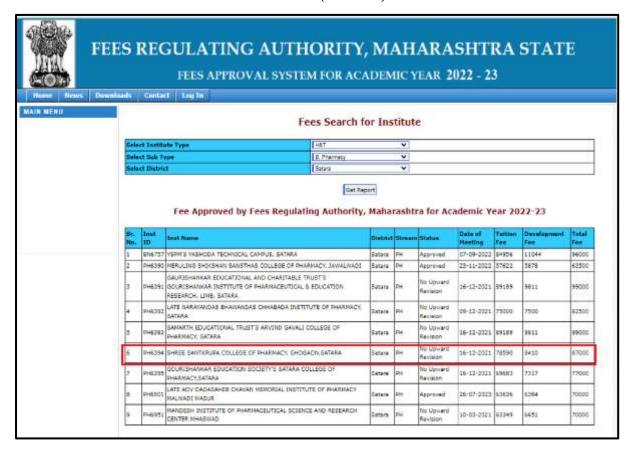

#### **INDEX**

| Sr. No | Content                                                     | Page No. |
|--------|-------------------------------------------------------------|----------|
| 1      | Financial Audit Reports of last 5 years                     |          |
|        | Audited statement FY 2022-23                                | 02-21    |
|        | Audited statement FY 2021-22                                | 22-40    |
|        | Audited statement FY 2020-21                                | 41-49    |
|        | Audited statement FY 2019-20                                | 50-66    |
|        | Audited statement FY 2018-19                                | 67-82    |
| 2      | List of Grants received in last five years                  | 83-109   |
| 3      | NSS Fund Utilization Certificate and Its Audited Statements | 110-130  |
| 4      | Fees approved by FRA from                                   | 131-135  |
| 5      | Maha DBT screenshot (GOI)                                   | 136-138  |