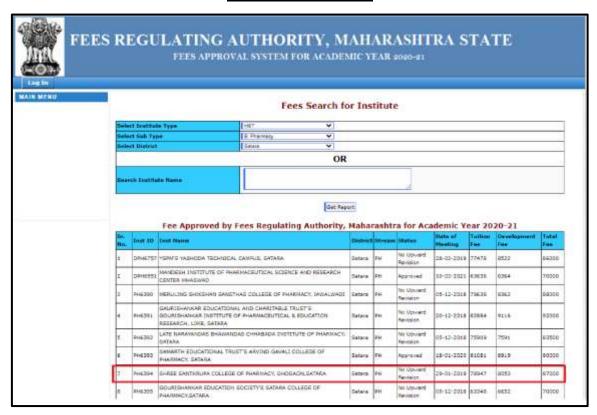

#### **INDEX**

| Sr. No | Content                                                     | Page No. |
|--------|-------------------------------------------------------------|----------|
| 1      | Financial Audit Reports of last 5 years                     |          |
|        | Audited statement FY 2022-23                                | 02-21    |
|        | Audited statement FY 2021-22                                | 22-40    |
|        | Audited statement FY 2020-21                                | 41-49    |
|        | Audited statement FY 2019-20                                | 50-66    |
|        | Audited statement FY 2018-19                                | 67-82    |
| 2      | List of Grants received in last five years                  | 83-109   |
| 3      | NSS Fund Utilization Certificate and Its Audited Statements | 110-130  |
| 4      | Fees approved by FRA from                                   | 131-135  |
| 5      | Maha DBT screenshot (GOI)                                   | 136-138  |