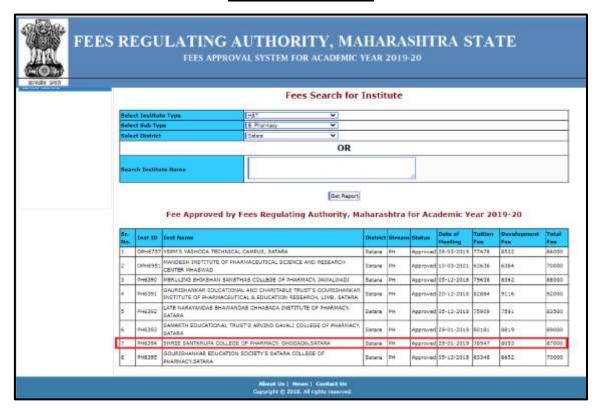

#### **INDEX**

| Sr. No | Content                                                     | Page No. |
|--------|-------------------------------------------------------------|----------|
| 1      | Financial Audit Reports of last 5 years                     |          |
|        | Audited statement FY 2022-23                                | 02-21    |
|        | Audited statement FY 2021-22                                | 22-40    |
|        | Audited statement FY 2020-21                                | 41-49    |
|        | Audited statement FY 2019-20                                | 50-66    |
|        | Audited statement FY 2018-19                                | 67-82    |
| 2      | List of Grants received in last five years                  | 83-109   |
| 3      | NSS Fund Utilization Certificate and Its Audited Statements | 110-130  |
| 4      | Fees approved by FRA from                                   | 131-135  |
| 5      | Maha DBT screenshot (GOI)                                   | 136-138  |