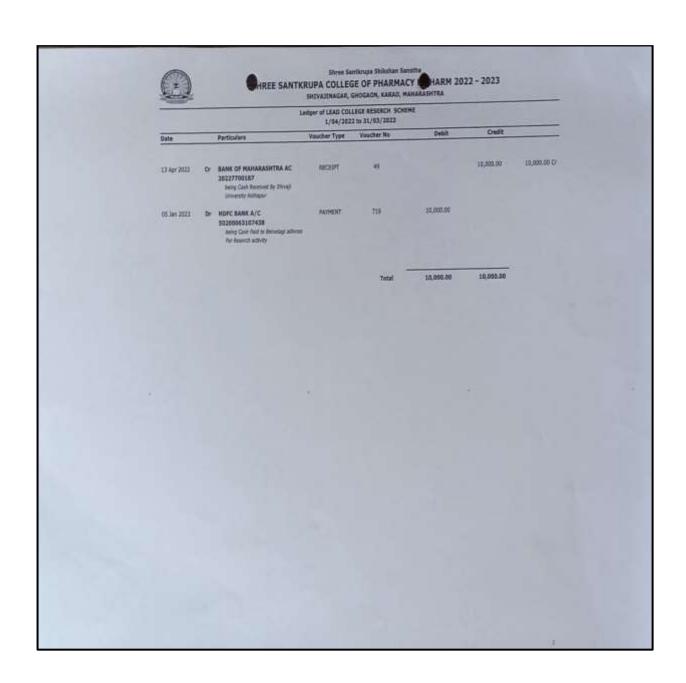

### 1. Financial Audit Reports of last 5 years

**Audit Reports: 2022-23** 

|                                           |             |                | na Shikahan Sanstha's<br>nf Pharmacy (B.Pharm) Ghogaon |             |             |
|-------------------------------------------|-------------|----------------|--------------------------------------------------------|-------------|-------------|
|                                           |             |                | al-Karad. Dist-Satura.                                 |             |             |
|                                           |             |                | YMENTS ACCOUNT                                         |             |             |
|                                           | For Ti      | he Year Ending | 01.04.2022 TO 31.03.2023                               |             |             |
| RECEIPTS                                  | AMOUNT      | AMOUNT         | PAYMENTS                                               | AMOUNT      | AMOUNT      |
| o Opening Balance                         |             | 1225197.4      | 4 By Salary Expenses                                   |             |             |
| ash In Hand                               | 4251.00     |                | A)Salary Expenses                                      | 10000       | 20065263.00 |
| ash At Bank                               | 100000      |                | 1)Salary Teaching Staff                                | 13505931.00 |             |
| Bank Of Maharashtra (A/c 20227700187)     | 223232.63   |                | 2)Salary Non-Teaching Staff                            | 6552332.00  |             |
| Bank Of Maharashtra (A/c 60273410735)NSS  | 890.20      |                | 3)Renuneration                                         | 7000.00     |             |
| Central Bank Of India (A/c 2107988256)    | 14367.61    |                |                                                        | 20065263.00 |             |
| HDFC Bank (A/c 50200063107438)            | 946971.00   |                | B)By Non Salary Expenses                               |             | 4393024.33  |
| Satara D.C.C Bank Ltd (A/c 1138026000026) | 35485.00    |                | 1)Administrative Expenses                              | 79699.00    | - Comments  |
|                                           | 1225197.44  |                | 2)Advertisement Expenses (Admission Related)           | 20580.00    |             |
| o Fees                                    |             | 25690740.0     | 0 3)Affiliation Fees                                   | 34560.00    |             |
| Tuition Fees 2022-2023 (Net)              | 23342847.00 |                | 4)AJCTE Fees                                           | 20021.24    |             |
| Development Fees                          | 2347893.00  |                | 5)ARA Fees                                             | 44029.50    |             |
| action productions.                       | 25690740.00 |                | 6)Audit Fees 2022-2023                                 | 8850.00     |             |
| o Indirect Recurring Receipts             |             | 1855996.0      | 0 7)Bank Charges                                       | 5070.67     |             |
| EPF Staff Contribution                    | 600576.00   | 1000000        | 8)Chemical Expenses And Lab Expenses                   | 65995.00    |             |
| Income Tax                                | 779380.00   |                | 9)Computer & Printer Repairs Maintance                 | 23328.00    |             |
| LIC of India                              | 375616.00   |                | 10)Consultancy Charges                                 | 69270.00    |             |
| Profession Tax                            | 87200.00    |                | 11)CPCSEA Renewal Fees                                 | 10017.70    |             |
| TDS                                       | 13224.00    |                | 12)E Journal                                           | 43366.00    |             |
| 100                                       | 1855996.00  |                | 13)Electrical Expenses                                 | 3760.00     |             |
| o Amount Pavable                          |             | 18247672.0     | 0 14)Electricity Expenses                              | 435370.00   |             |
| Audit Fees Payable (2022-2023)            | 8850.00     | 170.00         | 15)Employers Contribution to EPF                       | 625525.00   |             |
| EPF Payable                               | 86250.00    |                | 16)EPF Fund Administrative Charges                     | 23274.00    |             |
| Income Tax Payable                        | 320380.00   |                | 17)FRA Processing fees                                 | 30011.80    |             |
| LIC Of India Payable                      | 24937.00    |                | 18)Function And Festival Expenses                      | 42021.00    |             |
| Profession Tax Payable                    | 7000.00     |                | 19)Garden Expenses                                     | <8210.00    |             |
| Salary Payable                            | 17800255.00 |                | 20)MSBTE Proposal Foes                                 | 5000.00     | 1           |
| 1 1 1 1 1 1 1 1 1 1 1 1 1 1 1 1 1 1 1     | 18247672.00 |                | 21)NBA Pre Qualifier Fees                              | (23610.62   |             |
| o Sandry Creditors                        |             | 3836285.0      | 0 22)News Paper Expenses .                             | 6368.00     |             |
| Raju Shinde                               | 15000.00    | 0000000        | 23)PCI Affiliation Fees                                | 708011.80   | 63          |
| otal C/D                                  | 15000.00    | 50855893.4     | 4 Total C/D                                            | 2335949.33  | 24458287.33 |