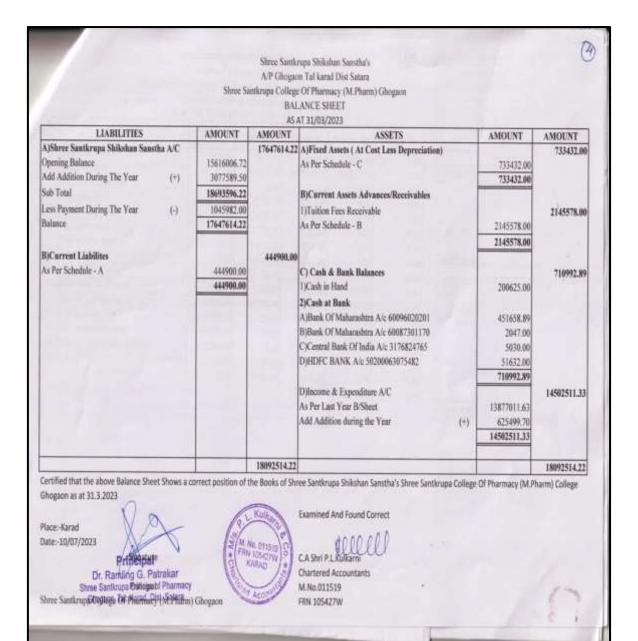

### 1. Financial Audit Reports of last 5 years

**Audit Reports: 2022-23** 

|                                           |             |                | na Shikahan Sanstha's<br>nf Pharmacy (B.Pharm) Ghogaon |             |             |
|-------------------------------------------|-------------|----------------|--------------------------------------------------------|-------------|-------------|
|                                           |             |                | al-Karad. Dist-Satura.                                 |             |             |
|                                           |             |                | YMENTS ACCOUNT                                         |             |             |
|                                           | For Ti      | he Year Ending | 01.04.2022 TO 31.03.2023                               |             |             |
| RECEIPTS                                  | AMOUNT      | AMOUNT         | PAYMENTS                                               | AMOUNT      | AMOUNT      |
| o Opening Balance                         |             | 1225197.4      | 4 By Salary Expenses                                   |             |             |
| ash In Hand                               | 4251.00     |                | A)Salary Expenses                                      | 10000       | 20065263.00 |
| ash At Bank                               | 100000      |                | 1)Salary Teaching Staff                                | 13505931.00 |             |
| Bank Of Maharashtra (A/c 20227700187)     | 223232.63   |                | 2)Salary Non-Teaching Staff                            | 6552332.00  |             |
| Bank Of Maharashtra (A/c 60273410735)NSS  | 890.20      |                | 3)Renuneration                                         | 7000.00     |             |
| Central Bank Of India (A/c 2107988256)    | 14367.61    |                |                                                        | 20065263.00 |             |
| HDFC Bank (A/c 50200063107438)            | 946971.00   |                | B)By Non Salary Expenses                               |             | 4393024.33  |
| Satara D.C.C Bank Ltd (A/c 1138026000026) | 35485.00    |                | 1)Administrative Expenses                              | 79699.00    | - Comments  |
|                                           | 1225197.44  |                | 2)Advertisement Expenses (Admission Related)           | 20580.00    |             |
| o Fees                                    |             | 25690740.0     | 0 3)Affiliation Fees                                   | 34560.00    |             |
| Tuition Fees 2022-2023 (Net)              | 23342847.00 |                | 4)AJCTE Fees                                           | 20021.24    |             |
| Development Fees                          | 2347893.00  |                | 5)ARA Fees                                             | 44029.50    |             |
| action productions.                       | 25690740.00 |                | 6)Audit Fees 2022-2023                                 | 8850.00     |             |
| o Indirect Recurring Receipts             |             | 1855996.0      | 0 7)Bank Charges                                       | 5070.67     |             |
| EPF Staff Contribution                    | 600576.00   | 1000000        | 8)Chemical Expenses And Lab Expenses                   | 65995.00    |             |
| Income Tax                                | 779380.00   |                | 9)Computer & Printer Repairs Maintance                 | 23328.00    |             |
| LIC of India                              | 375616.00   |                | 10)Consultancy Charges                                 | 69270.00    |             |
| Profession Tax                            | 87200.00    |                | 11)CPCSEA Renewal Fees                                 | 10017.70    |             |
| TDS                                       | 13224.00    |                | 12)E Journal                                           | 43366.00    |             |
| 100                                       | 1855996.00  |                | 13)Electrical Expenses                                 | 3760.00     |             |
| o Amount Pavable                          |             | 18247672.0     | 0 14)Electricity Expenses                              | 435370.00   |             |
| Audit Fees Payable (2022-2023)            | 8850.00     | 170.00         | 15)Employers Contribution to EPF                       | 625525.00   |             |
| EPF Payable                               | 86250.00    |                | 16)EPF Fund Administrative Charges                     | 23274.00    |             |
| Income Tax Payable                        | 320380.00   |                | 17)FRA Processing fees                                 | 30011.80    |             |
| LIC Of India Payable                      | 24937.00    |                | 18)Function And Festival Expenses                      | 42021.00    |             |
| Profession Tax Payable                    | 7000.00     |                | 19)Garden Expenses                                     | <8210.00    |             |
| Salary Payable                            | 17800255.00 |                | 20)MSBTE Proposal Foes                                 | 5000.00     | 1           |
| 1 1 1 1 1 1 1 1 1 1 1 1 1 1 1 1 1 1 1     | 18247672.00 |                | 21)NBA Pre Qualifier Fees                              | (23610.62   |             |
| o Sandry Creditors                        |             | 3836285.0      | 0 22)News Paper Expenses .                             | 6368.00     |             |
| Raju Shinde                               | 15000.00    | 0000000        | 23)PCI Affiliation Fees                                | 708011.80   | 63          |
| otal C/D                                  | 15000.00    | 50855893.4     | 4 Total C/D                                            | 2335949.33  | 24458287.33 |