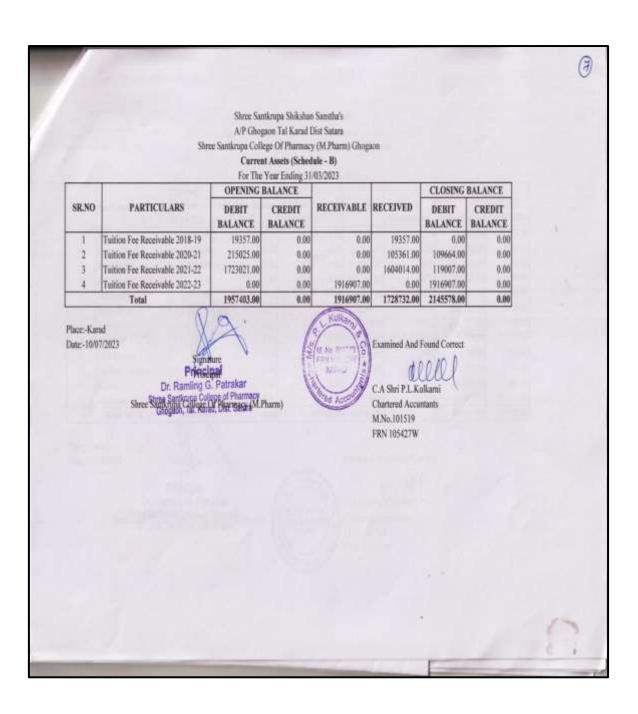

### 1. Financial Audit Reports of last 5 years

**Audit Reports: 2022-23** 

|                                           |             |                | na Shikahan Sanstha's<br>nf Pharmacy (B.Pharm) Ghogaon |             |             |
|-------------------------------------------|-------------|----------------|--------------------------------------------------------|-------------|-------------|
|                                           |             |                | al-Karad. Dist-Satura.                                 |             |             |
|                                           |             |                | YMENTS ACCOUNT                                         |             |             |
|                                           | For Ti      | he Year Ending | 01.04.2022 TO 31.03.2023                               |             |             |
| RECEIPTS                                  | AMOUNT      | AMOUNT         | PAYMENTS                                               | AMOUNT      | AMOUNT      |
| o Opening Balance                         |             | 1225197.4      | 4 By Salary Expenses                                   |             |             |
| ash In Hand                               | 4251.00     |                | A)Salary Expenses                                      | 10000       | 20065263.00 |
| ash At Bank                               | 100000      |                | 1)Salary Teaching Staff                                | 13505931.00 |             |
| Bank Of Maharashtra (A/c 20227700187)     | 223232.63   |                | 2)Salary Non-Teaching Staff                            | 6552332.00  |             |
| Bank Of Maharashtra (A/c 60273410735)NSS  | 890.20      |                | 3)Renuneration                                         | 7000.00     |             |
| Central Bank Of India (A/c 2107988256)    | 14367.61    |                |                                                        | 20065263.00 |             |
| HDFC Bank (A/c 50200063107438)            | 946971.00   |                | B)By Non Salary Expenses                               |             | 4393024.33  |
| Satara D.C.C Bank Ltd (A/c 1138026000026) | 35485.00    |                | 1)Administrative Expenses                              | 79699.00    | - Comments  |
|                                           | 1225197.44  |                | 2)Advertisement Expenses (Admission Related)           | 20580.00    |             |
| o Fees                                    |             | 25690740.0     | 0 3)Affiliation Fees                                   | 34560.00    |             |
| Tuition Fees 2022-2023 (Net)              | 23342847.00 |                | 4)AJCTE Fees                                           | 20021.24    |             |
| Development Fees                          | 2347893.00  |                | 5)ARA Fees                                             | 44029.50    |             |
| action productions.                       | 25690740.00 |                | 6)Audit Fees 2022-2023                                 | 8850.00     |             |
| o Indirect Recurring Receipts             |             | 1855996.0      | 0 7)Bank Charges                                       | 5070.67     |             |
| EPF Staff Contribution                    | 600576.00   | 1000000        | 8)Chemical Expenses And Lab Expenses                   | 65995.00    |             |
| Income Tax                                | 779380.00   |                | 9)Computer & Printer Repairs Maintance                 | 23328.00    |             |
| LIC of India                              | 375616.00   |                | 10)Consultancy Charges                                 | 69270.00    |             |
| Profession Tax                            | 87200.00    |                | 11)CPCSEA Renewal Fees                                 | 10017.70    |             |
| TDS                                       | 13224.00    |                | 12)E Journal                                           | 43366.00    |             |
| 100                                       | 1855996.00  |                | 13)Electrical Expenses                                 | 3760.00     |             |
| o Amount Pavable                          |             | 18247672.0     | 0 14)Electricity Expenses                              | 435370.00   |             |
| Audit Fees Payable (2022-2023)            | 8850.00     | 170.00         | 15)Employers Contribution to EPF                       | 625525.00   |             |
| EPF Payable                               | 86250.00    |                | 16)EPF Fund Administrative Charges                     | 23274.00    |             |
| Income Tax Payable                        | 320380.00   |                | 17)FRA Processing fees                                 | 30011.80    |             |
| LIC Of India Payable                      | 24937.00    |                | 18)Function And Festival Expenses                      | 42021.00    |             |
| Profession Tax Payable                    | 7000.00     |                | 19)Garden Expenses                                     | <8210.00    |             |
| Salary Payable                            | 17800255.00 |                | 20)MSBTE Proposal Foes                                 | 5000.00     | 1           |
| 1 1 1 1 1 1 1 1 1 1 1 1 1 1 1 1 1 1 1     | 18247672.00 |                | 21)NBA Pre Qualifier Fees                              | (23610.62   |             |
| o Sandry Creditors                        |             | 3836285.0      | 0 22)News Paper Expenses .                             | 6368.00     |             |
| Raju Shinde                               | 15000.00    | 0000000        | 23)PCI Affiliation Fees                                | 708011.80   | 63          |
| otal C/D                                  | 15000.00    | 50855893.4     | 4 Total C/D                                            | 2335949.33  | 24458287.33 |