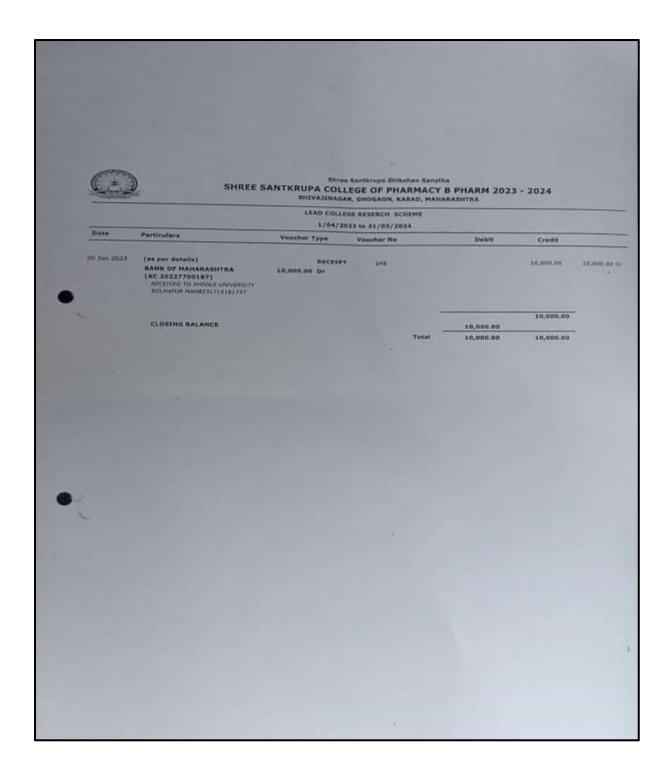

### 1. Financial Audit Reports of last 5 years

**Audit Reports: 2022-23** 

|                                           |             |                | na Shikahan Sanstha's<br>nf Pharmacy (B.Pharm) Ghogaon |             |             |
|-------------------------------------------|-------------|----------------|--------------------------------------------------------|-------------|-------------|
|                                           |             |                | al-Karad. Dist-Satura.                                 |             |             |
|                                           |             |                | YMENTS ACCOUNT                                         |             |             |
|                                           | For Ti      | he Year Ending | 01.04.2022 TO 31.03.2023                               |             |             |
| RECEIPTS                                  | AMOUNT      | AMOUNT         | PAYMENTS                                               | AMOUNT      | AMOUNT      |
| o Opening Balance                         |             | 1225197.4      | 4 By Salary Expenses                                   |             |             |
| ash In Hand                               | 4251.00     |                | A)Salary Expenses                                      | 10000       | 20065263.00 |
| ash At Bank                               | 100000      |                | 1)Salary Teaching Staff                                | 13505931.00 |             |
| Bank Of Maharashtra (A/c 20227700187)     | 223232.63   |                | 2)Salary Non-Teaching Staff                            | 6552332.00  |             |
| Bank Of Maharashtra (A/c 60273410735)NSS  | 890.20      |                | 3)Renuneration                                         | 7000.00     |             |
| Central Bank Of India (A/c 2107988256)    | 14367.61    |                |                                                        | 20065263.00 |             |
| HDFC Bank (A/c 50200063107438)            | 946971.00   |                | B)By Non Salary Expenses                               |             | 4393024.33  |
| Satara D.C.C Bank Ltd (A/c 1138026000026) | 35485.00    |                | 1)Administrative Expenses                              | 79699.00    | - Comments  |
|                                           | 1225197.44  |                | 2)Advertisement Expenses (Admission Related)           | 20580.00    |             |
| o Fees                                    |             | 25690740.0     | 0 3)Affiliation Fees                                   | 34560.00    |             |
| Tuition Fees 2022-2023 (Net)              | 23342847.00 |                | 4)AJCTE Fees                                           | 20021.24    |             |
| Development Fees                          | 2347893.00  |                | 5)ARA Fees                                             | 44029.50    |             |
| action productions.                       | 25690740.00 |                | 6)Audit Fees 2022-2023                                 | 8850.00     |             |
| o Indirect Recurring Receipts             |             | 1855996.0      | 0 7)Bank Charges                                       | 5070.67     |             |
| EPF Staff Contribution                    | 600576.00   | 1000000        | 8)Chemical Expenses And Lab Expenses                   | 65995.00    |             |
| Income Tax                                | 779380.00   |                | 9)Computer & Printer Repairs Maintance                 | 23328.00    |             |
| LIC of India                              | 375616.00   |                | 10)Consultancy Charges                                 | 69270.00    |             |
| Profession Tax                            | 87200.00    |                | 11)CPCSEA Renewal Fees                                 | 10017.70    |             |
| TDS                                       | 13224.00    |                | 12)E Journal                                           | 43366.00    |             |
| 100                                       | 1855996.00  |                | 13)Electrical Expenses                                 | 3760.00     |             |
| o Amount Pavable                          |             | 18247672.0     | 0 14)Electricity Expenses                              | 435370.00   |             |
| Audit Fees Payable (2022-2023)            | 8850.00     | 170.00         | 15)Employers Contribution to EPF                       | 625525.00   |             |
| EPF Payable                               | 86250.00    |                | 16)EPF Fund Administrative Charges                     | 23274.00    |             |
| Income Tax Payable                        | 320380.00   |                | 17)FRA Processing fees                                 | 30011.80    |             |
| LIC Of India Payable                      | 24937.00    |                | 18)Function And Festival Expenses                      | 42021.00    |             |
| Profession Tax Payable                    | 7000.00     |                | 19)Garden Expenses                                     | <8210.00    |             |
| Salary Payable                            | 17800255.00 |                | 20)MSBTE Proposal Foes                                 | 5000.00     | 1           |
| 1 1 1 1 1 1 1 1 1 1 1 1 1 1 1 1 1 1 1     | 18247672.00 |                | 21)NBA Pre Qualifier Fees                              | (23610.62   |             |
| o Sandry Creditors                        |             | 3836285.0      | 0 22)News Paper Expenses .                             | 6368.00     |             |
| Raju Shinde                               | 15000.00    | 0000000        | 23)PCI Affiliation Fees                                | 708011.80   | 63          |
| otal C/D                                  | 15000.00    | 50855893.4     | 4 Total C/D                                            | 2335949.33  | 24458287.33 |