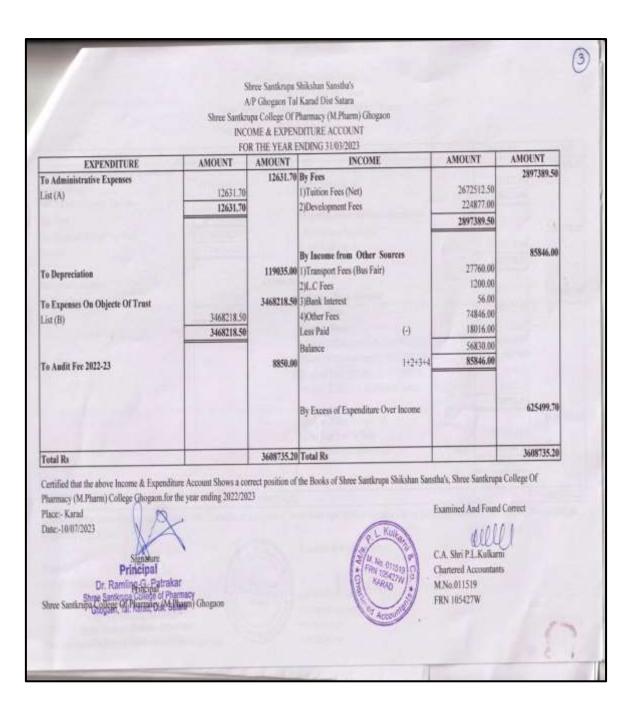

### 1. Financial Audit Reports of last 5 years

**Audit Reports: 2022-23** 

|                                           |             |                | na Shikahan Sanstha's<br>nf Pharmacy (B.Pharm) Ghogaon |             |             |
|-------------------------------------------|-------------|----------------|--------------------------------------------------------|-------------|-------------|
|                                           |             |                | al-Karad. Dist-Satura.                                 |             |             |
|                                           |             |                | YMENTS ACCOUNT                                         |             |             |
|                                           | For Ti      | he Year Ending | 01.04.2022 TO 31.03.2023                               |             |             |
| RECEIPTS                                  | AMOUNT      | AMOUNT         | PAYMENTS                                               | AMOUNT      | AMOUNT      |
| o Opening Balance                         |             | 1225197.4      | 4 By Salary Expenses                                   |             |             |
| ash In Hand                               | 4251.00     |                | A)Salary Expenses                                      | 10000       | 20065263.00 |
| ash At Bank                               | 100000      |                | 1)Salary Teaching Staff                                | 13505931.00 |             |
| Bank Of Maharashtra (A/c 20227700187)     | 223232.63   |                | 2)Salary Non-Teaching Staff                            | 6552332.00  |             |
| Bank Of Maharashtra (A/c 60273410735)NSS  | 890.20      |                | 3)Renuneration                                         | 7000.00     |             |
| Central Bank Of India (A/c 2107988256)    | 14367.61    |                |                                                        | 20065263.00 |             |
| HDFC Bank (A/c 50200063107438)            | 946971.00   |                | B)By Non Salary Expenses                               |             | 4393024.33  |
| Satara D.C.C Bank Ltd (A/c 1138026000026) | 35485.00    |                | 1)Administrative Expenses                              | 79699.00    | - Comments  |
|                                           | 1225197.44  |                | 2)Advertisement Expenses (Admission Related)           | 20580.00    |             |
| o Fees                                    |             | 25690740.0     | 0 3)Affiliation Fees                                   | 34560.00    |             |
| Tuition Fees 2022-2023 (Net)              | 23342847.00 |                | 4)AJCTE Fees                                           | 20021.24    |             |
| Development Fees                          | 2347893.00  |                | 5)ARA Fees                                             | 44029.50    |             |
| action productions.                       | 25690740.00 |                | 6)Audit Fees 2022-2023                                 | 8850.00     |             |
| o Indirect Recurring Receipts             |             | 1855996.0      | 0 7)Bank Charges                                       | 5070.67     |             |
| EPF Staff Contribution                    | 600576.00   | 1000000        | 8)Chemical Expenses And Lab Expenses                   | 65995.00    |             |
| Income Tax                                | 779380.00   |                | 9)Computer & Printer Repairs Maintance                 | 23328.00    |             |
| LIC of India                              | 375616.00   |                | 10)Consultancy Charges                                 | 69270.00    |             |
| Profession Tax                            | 87200.00    |                | 11)CPCSEA Renewal Fees                                 | 10017.70    |             |
| TDS                                       | 13224.00    |                | 12)E Journal                                           | 43366.00    |             |
| 100                                       | 1855996.00  |                | 13)Electrical Expenses                                 | 3760.00     |             |
| o Amount Pavable                          |             | 18247672.0     | 0 14)Electricity Expenses                              | 435370.00   |             |
| Audit Fees Payable (2022-2023)            | 8850.00     | 170.00         | 15)Employers Contribution to EPF                       | 625525.00   |             |
| EPF Payable                               | 86250.00    |                | 16)EPF Fund Administrative Charges                     | 23274.00    |             |
| Income Tax Payable                        | 320380.00   |                | 17)FRA Processing fees                                 | 30011.80    |             |
| LIC Of India Payable                      | 24937.00    |                | 18)Function And Festival Expenses                      | 42021.00    |             |
| Profession Tax Payable                    | 7000.00     |                | 19)Garden Expenses                                     | <8210.00    |             |
| Salary Payable                            | 17800255.00 |                | 20)MSBTE Proposal Foes                                 | 5000.00     | 1           |
| 1 1 1 1 1 1 1 1 1 1 1 1 1 1 1 1 1 1 1     | 18247672.00 |                | 21)NBA Pre Qualifier Fees                              | (23610.62   |             |
| o Sandry Creditors                        |             | 3836285.0      | 0 22)News Paper Expenses .                             | 6368.00     |             |
| Raju Shinde                               | 15000.00    | 0000000        | 23)PCI Affiliation Fees                                | 708011.80   | 63          |
| otal C/D                                  | 15000.00    | 50855893.4     | 4 Total C/D                                            | 2335949.33  | 24458287.33 |