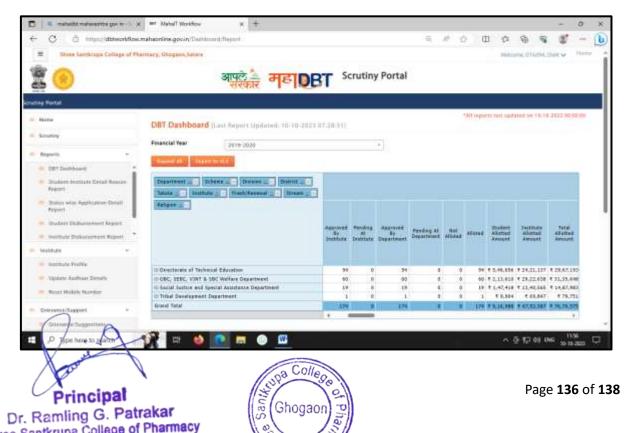

#### **INDEX**

| Sr. No | Content                                                     | Page No. |
|--------|-------------------------------------------------------------|----------|
| 1      | Financial Audit Reports of last 5 years                     |          |
|        | Audited statement FY 2022-23                                | 02-21    |
|        | Audited statement FY 2021-22                                | 22-40    |
|        | Audited statement FY 2020-21                                | 41-49    |
|        | Audited statement FY 2019-20                                | 50-66    |
|        | Audited statement FY 2018-19                                | 67-82    |
| 2      | List of Grants received in last five years                  | 83-109   |
| 3      | NSS Fund Utilization Certificate and Its Audited Statements | 110-130  |
| 4      | Fees approved by FRA from                                   | 131-135  |
| 5      | Maha DBT screenshot (GOI)                                   | 136-138  |