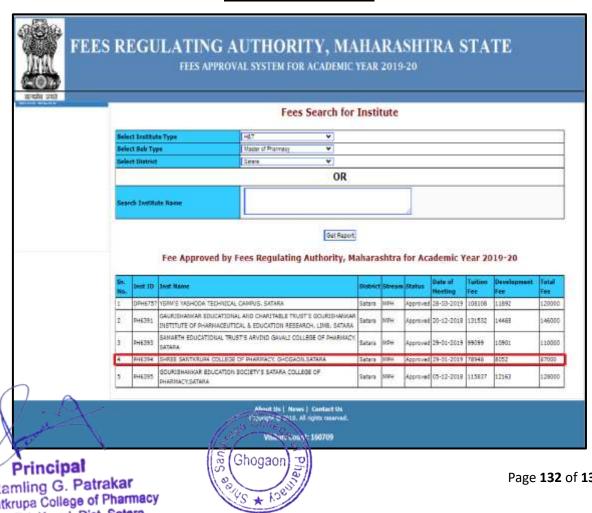

#### **INDEX**

| Sr. No | Content                                                     | Page No. |
|--------|-------------------------------------------------------------|----------|
| 1      | Financial Audit Reports of last 5 years                     |          |
|        | Audited statement FY 2022-23                                | 02-21    |
|        | Audited statement FY 2021-22                                | 22-40    |
|        | Audited statement FY 2020-21                                | 41-49    |
|        | Audited statement FY 2019-20                                | 50-66    |
|        | Audited statement FY 2018-19                                | 67-82    |
| 2      | List of Grants received in last five years                  | 83-109   |
| 3      | NSS Fund Utilization Certificate and Its Audited Statements | 110-130  |
| 4      | Fees approved by FRA from                                   | 131-135  |
| 5      | Maha DBT screenshot (GOI)                                   | 136-138  |