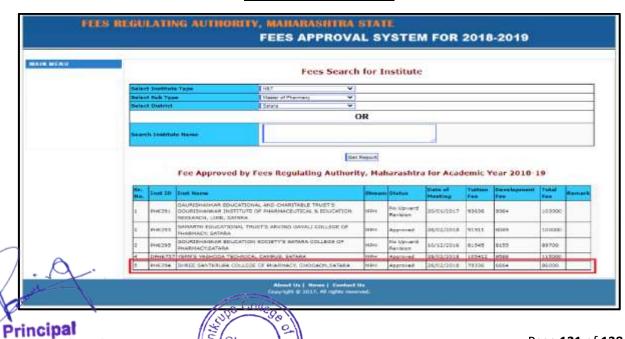

#### **INDEX**

| Sr. No | Content                                                     | Page No. |
|--------|-------------------------------------------------------------|----------|
| 1      | Financial Audit Reports of last 5 years                     |          |
|        | Audited statement FY 2022-23                                | 02-21    |
|        | Audited statement FY 2021-22                                | 22-40    |
|        | Audited statement FY 2020-21                                | 41-49    |
|        | Audited statement FY 2019-20                                | 50-66    |
|        | Audited statement FY 2018-19                                | 67-82    |
| 2      | List of Grants received in last five years                  | 83-109   |
| 3      | NSS Fund Utilization Certificate and Its Audited Statements | 110-130  |
| 4      | Fees approved by FRA from                                   | 131-135  |
| 5      | Maha DBT screenshot (GOI)                                   | 136-138  |