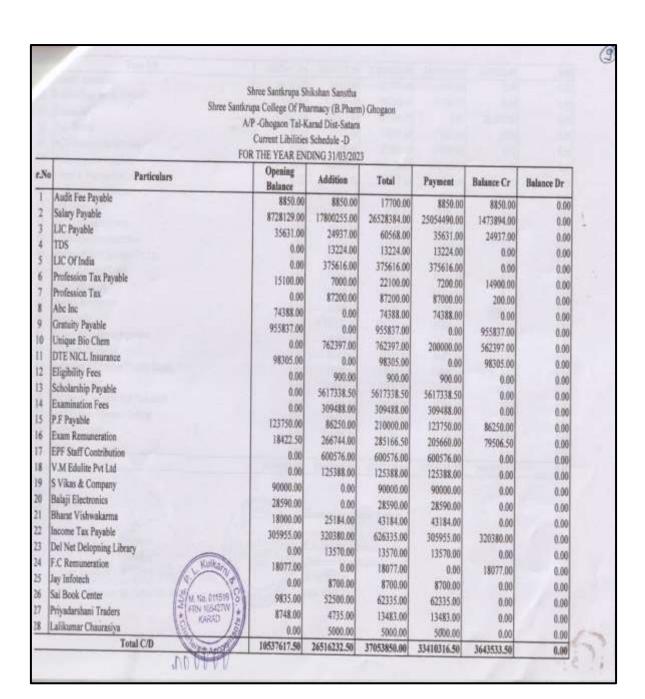

### 1. Financial Audit Reports of last 5 years

**Audit Reports: 2022-23** 

|                                           |             |                | na Shikahan Sanstha's<br>nf Pharmacy (B.Pharm) Ghogaon |             |             |
|-------------------------------------------|-------------|----------------|--------------------------------------------------------|-------------|-------------|
|                                           |             |                | al-Karad. Dist-Satura.                                 |             |             |
|                                           |             |                | YMENTS ACCOUNT                                         |             |             |
|                                           | For Ti      | he Year Ending | 01.04.2022 TO 31.03.2023                               |             |             |
| RECEIPTS                                  | AMOUNT      | AMOUNT         | PAYMENTS                                               | AMOUNT      | AMOUNT      |
| o Opening Balance                         |             | 1225197.4      | 4 By Salary Expenses                                   |             |             |
| ash In Hand                               | 4251.00     |                | A)Salary Expenses                                      | 10000       | 20065263.00 |
| ash At Bank                               | 100000      |                | 1)Salary Teaching Staff                                | 13505931.00 |             |
| Bank Of Maharashtra (A/c 20227700187)     | 223232.63   |                | 2)Salary Non-Teaching Staff                            | 6552332.00  |             |
| Bank Of Maharashtra (A/c 60273410735)NSS  | 890.20      |                | 3)Renuneration                                         | 7000.00     |             |
| Central Bank Of India (A/c 2107988256)    | 14367.61    |                |                                                        | 20065263.00 |             |
| HDFC Bank (A/c 50200063107438)            | 946971.00   |                | B)By Non Salary Expenses                               |             | 4393024.33  |
| Satara D.C.C Bank Ltd (A/c 1138026000026) | 35485.00    |                | 1)Administrative Expenses                              | 79699.00    | - Comments  |
|                                           | 1225197.44  |                | 2)Advertisement Expenses (Admission Related)           | 20580.00    |             |
| o Fees                                    |             | 25690740.0     | 0 3)Affiliation Fees                                   | 34560.00    |             |
| Tuition Fees 2022-2023 (Net)              | 23342847.00 |                | 4)AJCTE Fees                                           | 20021.24    |             |
| Development Fees                          | 2347893.00  |                | 5)ARA Fees                                             | 44029.50    |             |
| action productions.                       | 25690740.00 |                | 6)Audit Fees 2022-2023                                 | 8850.00     |             |
| o Indirect Recurring Receipts             |             | 1855996.0      | 0 7)Bank Charges                                       | 5070.67     |             |
| EPF Staff Contribution                    | 600576.00   | 1000000        | 8)Chemical Expenses And Lab Expenses                   | 65995.00    |             |
| Income Tax                                | 779380.00   |                | 9)Computer & Printer Repairs Maintance                 | 23328.00    |             |
| LIC of India                              | 375616.00   |                | 10)Consultancy Charges                                 | 69270.00    |             |
| Profession Tax                            | 87200.00    |                | 11)CPCSEA Renewal Fees                                 | 10017.70    |             |
| TDS                                       | 13224.00    |                | 12)E Journal                                           | 43366.00    |             |
| 100                                       | 1855996.00  |                | 13)Electrical Expenses                                 | 3760.00     |             |
| o Amount Pavable                          |             | 18247672.0     | 0 14)Electricity Expenses                              | 435370.00   |             |
| Audit Fees Payable (2022-2023)            | 8850.00     | 170.00         | 15)Employers Contribution to EPF                       | 625525.00   |             |
| EPF Payable                               | 86250.00    |                | 16)EPF Fund Administrative Charges                     | 23274.00    |             |
| Income Tax Payable                        | 320380.00   |                | 17)FRA Processing fees                                 | 30011.80    |             |
| LIC Of India Payable                      | 24937.00    |                | 18)Function And Festival Expenses                      | 42021.00    |             |
| Profession Tax Payable                    | 7000.00     |                | 19)Garden Expenses                                     | <8210.00    |             |
| Salary Payable                            | 17800255.00 |                | 20)MSBTE Proposal Foes                                 | 5000.00     | 1           |
| 1 1 1 1 1 1 1 1 1 1 1 1 1 1 1 1 1 1 1     | 18247672.00 |                | 21)NBA Pre Qualifier Fees                              | (23610.62   |             |
| o Sandry Creditors                        |             | 3836285.0      | 0 22)News Paper Expenses .                             | 6368.00     |             |
| Raju Shinde                               | 15000.00    | 0000000        | 23)PCI Affiliation Fees                                | 708011.80   | 63          |
| otal C/D                                  | 15000.00    | 50855893.4     | 4 Total C/D                                            | 2335949.33  | 24458287.33 |