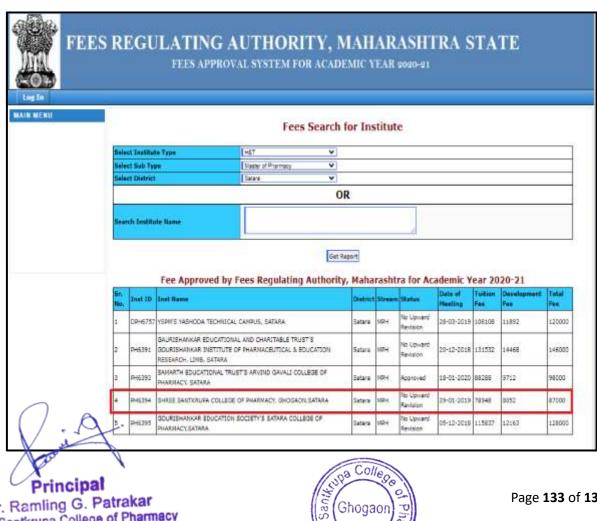

#### **INDEX**

| Sr. No | Content                                                     | Page No. |
|--------|-------------------------------------------------------------|----------|
| 1      | Financial Audit Reports of last 5 years                     |          |
|        | Audited statement FY 2022-23                                | 02-21    |
|        | Audited statement FY 2021-22                                | 22-40    |
|        | Audited statement FY 2020-21                                | 41-49    |
|        | Audited statement FY 2019-20                                | 50-66    |
|        | Audited statement FY 2018-19                                | 67-82    |
| 2      | List of Grants received in last five years                  | 83-109   |
| 3      | NSS Fund Utilization Certificate and Its Audited Statements | 110-130  |
| 4      | Fees approved by FRA from                                   | 131-135  |
| 5      | Maha DBT screenshot (GOI)                                   | 136-138  |