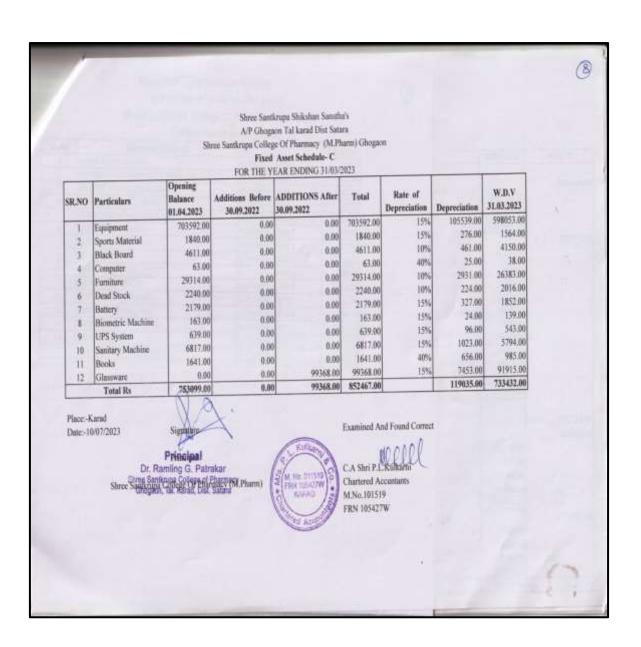

### 1. Financial Audit Reports of last 5 years

**Audit Reports: 2022-23** 

|                                           |             |                | na Shikahan Sanstha's<br>nf Pharmacy (B.Pharm) Ghogaon |             |             |
|-------------------------------------------|-------------|----------------|--------------------------------------------------------|-------------|-------------|
|                                           |             |                | al-Karad. Dist-Satura.                                 |             |             |
|                                           |             |                | YMENTS ACCOUNT                                         |             |             |
|                                           | For Ti      | he Year Ending | 01.04.2022 TO 31.03.2023                               |             |             |
| RECEIPTS                                  | AMOUNT      | AMOUNT         | PAYMENTS                                               | AMOUNT      | AMOUNT      |
| o Opening Balance                         |             | 1225197.4      | 4 By Salary Expenses                                   |             |             |
| ash In Hand                               | 4251.00     |                | A)Salary Expenses                                      | 10000       | 20065263.00 |
| ash At Bank                               | 100000      |                | 1)Salary Teaching Staff                                | 13505931.00 |             |
| Bank Of Maharashtra (A/c 20227700187)     | 223232.63   |                | 2)Salary Non-Teaching Staff                            | 6552332.00  |             |
| Bank Of Maharashtra (A/c 60273410735)NSS  | 890.20      |                | 3)Renuneration                                         | 7000.00     |             |
| Central Bank Of India (A/c 2107988256)    | 14367.61    |                |                                                        | 20065263.00 |             |
| HDFC Bank (A/c 50200063107438)            | 946971.00   |                | B)By Non Salary Expenses                               |             | 4393024.33  |
| Satara D.C.C Bank Ltd (A/c 1138026000026) | 35485.00    |                | 1)Administrative Expenses                              | 79699.00    | - Comments  |
|                                           | 1225197.44  |                | 2)Advertisement Expenses (Admission Related)           | 20580.00    |             |
| o Fees                                    |             | 25690740.0     | 0 3)Affiliation Fees                                   | 34560.00    |             |
| Tuition Fees 2022-2023 (Net)              | 23342847.00 |                | 4)AJCTE Fees                                           | 20021.24    |             |
| Development Fees                          | 2347893.00  |                | 5)ARA Fees                                             | 44029.50    |             |
| action productions.                       | 25690740.00 |                | 6)Audit Fees 2022-2023                                 | 8850.00     |             |
| o Indirect Recurring Receipts             |             | 1855996.0      | 0 7)Bank Charges                                       | 5070.67     |             |
| EPF Staff Contribution                    | 600576.00   | 1000000        | 8)Chemical Expenses And Lab Expenses                   | 65995.00    |             |
| Income Tax                                | 779380.00   |                | 9)Computer & Printer Repairs Maintance                 | 23328.00    |             |
| LIC of India                              | 375616.00   |                | 10)Consultancy Charges                                 | 69270.00    |             |
| Profession Tax                            | 87200.00    |                | 11)CPCSEA Renewal Fees                                 | 10017.70    |             |
| TDS                                       | 13224.00    |                | 12)E Journal                                           | 43366.00    |             |
| 100                                       | 1855996.00  |                | 13)Electrical Expenses                                 | 3760.00     |             |
| o Amount Pavable                          |             | 18247672.0     | 0 14)Electricity Expenses                              | 435370.00   |             |
| Audit Fees Payable (2022-2023)            | 8850.00     | 170.00         | 15)Employers Contribution to EPF                       | 625525.00   |             |
| EPF Payable                               | 86250.00    |                | 16)EPF Fund Administrative Charges                     | 23274.00    |             |
| Income Tax Payable                        | 320380.00   |                | 17)FRA Processing fees                                 | 30011.80    |             |
| LIC Of India Payable                      | 24937.00    |                | 18)Function And Festival Expenses                      | 42021.00    |             |
| Profession Tax Payable                    | 7000.00     |                | 19)Garden Expenses                                     | <8210.00    |             |
| Salary Payable                            | 17800255.00 |                | 20)MSBTE Proposal Foes                                 | 5000.00     | 1           |
| 1 1 1 1 1 1 1 1 1 1 1 1 1 1 1 1 1 1 1     | 18247672.00 |                | 21)NBA Pre Qualifier Fees                              | (23610.62   |             |
| o Sandry Creditors                        |             | 3836285.0      | 0 22)News Paper Expenses .                             | 6368.00     |             |
| Raju Shinde                               | 15000.00    | 0000000        | 23)PCI Affiliation Fees                                | 708011.80   | 63          |
| otal C/D                                  | 15000.00    | 50855893.4     | 4 Total C/D                                            | 2335949.33  | 24458287.33 |