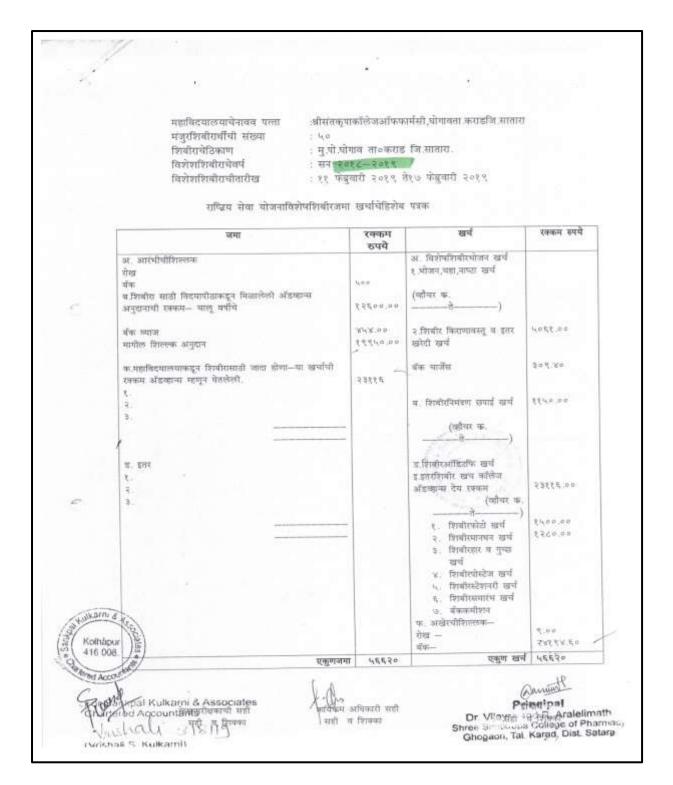

| 40                       | खुला<br>एससी<br>ओबीसी                            | ¥300.08 (                               | 7050/                          | \$2500.00°                      | 0.00                                 |



- १ बॅकेरोनाव वपत्ता : बॅकऑफमहाराष्ट्र शासाउंडाळे
- २ बॅक खातेदाराचेनाव : प्राचार्यश्रीसंतक्षपाकॉलेजऑफफार्मसी पेरगव

3 IFSC CODE: MAHB0000751

प्रमाणित करणेत येते की,वरीलसर्वमाहीती मी ल्युक्तिशापडताळूनपाहीली व तीवरीक्ष्मीहे posates

or Sankpal Kulkarni & Agsociates hartered Accountants) क्रार्थकमअधिकारी

Vistala

31人对中的

Principal

Dr. Vijev. and Ramalelimath Shree Spublisher Common of Pharmacy

shall S Kulkami)

Kolhapur

416 008

**Principal** 

Dr. Ramling G. Patrakar Shree Santkrupa College of Pharmacy Ghogaon, Tal. Karad, Dist. Satara



सनदीलेखाउँ फिकारी



Principal Patrok



Name of the College & Address: Shree Santkrupx College of Pharamcy, Ghogaon

NSS Special Campign Programme

Allotted Students strength:---

Adopted Village Name: A/p: Ghogaon Tal:Karad Dist: Satara

RECEIPTS AND PAYMENTS A/C FOR THE SPECIAL CAMPIGAN PROGRAMME 2018-2019

| Receipts                                       | Amount   | Payments                                | Amount   |
|------------------------------------------------|----------|-----------------------------------------|----------|
| Opening Balance Bank                           | 500      | Special Camp Dinner                     | 5061     |
| Grant Received from University<br>Year 2018-19 | 12600.00 | Invitation Card Printing<br>Expenditure | 1150.00  |
| Last Year Grant Balance