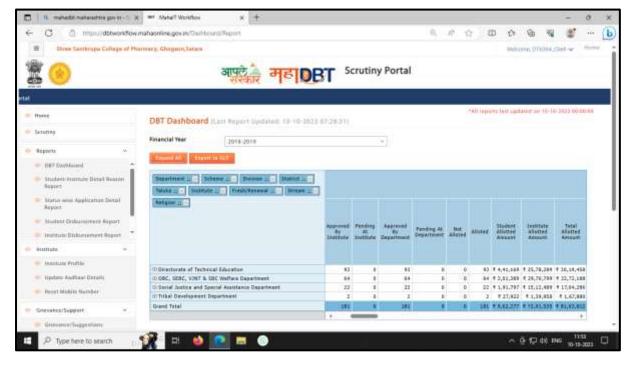

#### **INDEX**

| Sr. No | Content                                                     | Page No. |
|--------|-------------------------------------------------------------|----------|
| 1      | Financial Audit Reports of last 5 years                     |          |
|        | Audited statement FY 2022-23                                | 02-21    |
|        | Audited statement FY 2021-22                                | 22-40    |
|        | Audited statement FY 2020-21                                | 41-49    |
|        | Audited statement FY 2019-20                                | 50-66    |
|        | Audited statement FY 2018-19                                | 67-82    |
| 2      | List of Grants received in last five years                  | 83-109   |
| 3      | NSS Fund Utilization Certificate and Its Audited Statements | 110-130  |
| 4      | Fees approved by FRA from                                   | 131-135  |
| 5      | Maha DBT screenshot (GOI)                                   | 136-138  |