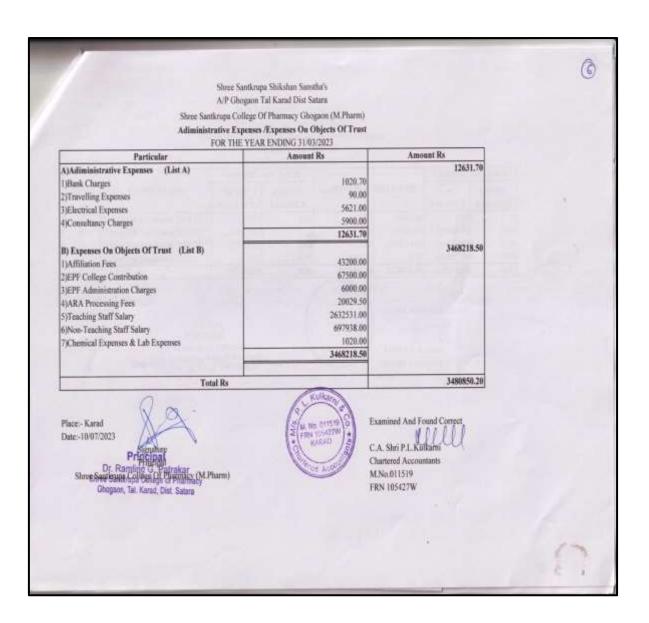

### 1. Financial Audit Reports of last 5 years

**Audit Reports: 2022-23** 

|                                           |             |                | na Shikahan Sanstha's<br>nf Pharmacy (B.Pharm) Ghogaon |             |             |
|-------------------------------------------|-------------|----------------|--------------------------------------------------------|-------------|-------------|
|                                           |             |                | al-Karad. Dist-Satura.                                 |             |             |
|                                           |             |                | YMENTS ACCOUNT                                         |             |             |
|                                           | For Ti      | he Year Ending | 01.04.2022 TO 31.03.2023                               |             |             |
| RECEIPTS                                  | AMOUNT      | AMOUNT         | PAYMENTS                                               | AMOUNT      | AMOUNT      |
| o Opening Balance                         |             | 1225197.4      | 4 By Salary Expenses                                   |             |             |
| ash In Hand                               | 4251.00     |                | A)Salary Expenses                                      | 10000       | 20065263.00 |
| ash At Bank                               | 100000      |                | 1)Salary Teaching Staff                                | 13505931.00 |             |
| Bank Of Maharashtra (A/c 20227700187)     | 223232.63   |                | 2)Salary Non-Teaching Staff                            | 6552332.00  |             |
| Bank Of Maharashtra (A/c 60273410735)NSS  | 890.20      |                | 3)Renuneration                                         | 7000.00     |             |
| Central Bank Of India (A/c 2107988256)    | 14367.61    |                |                                                        | 20065263.00 |             |
| HDFC Bank (A/c 50200063107438)            | 946971.00   |                | B)By Non Salary Expenses                               |             | 4393024.33  |
| Satara D.C.C Bank Ltd (A/c 1138026000026) | 35485.00    |                | 1)Administrative Expenses                              | 79699.00    | - Comments  |
|                                           | 1225197.44  |                | 2)Advertisement Expenses (Admission Related)           | 20580.00    |             |
| o Fees                                    |             | 25690740.0     | 0 3)Affiliation Fees                                   | 34560.00    |             |
| Tuition Fees 2022-2023 (Net)              | 23342847.00 |                | 4)AJCTE Fees                                           | 20021.24    |             |
| Development Fees                          | 2347893.00  |                | 5)ARA Fees                                             | 44029.50    |             |
| action productions.                       | 25690740.00 |                | 6)Audit Fees 2022-2023                                 | 8850.00     |             |
| o Indirect Recurring Receipts             |             | 1855996.0      | 0 7)Bank Charges                                       | 5070.67     |             |
| EPF Staff Contribution                    | 600576.00   | 1000000        | 8)Chemical Expenses And Lab Expenses                   | 65995.00    |             |
| Income Tax                                | 779380.00   |                | 9)Computer & Printer Repairs Maintance                 | 23328.00    |             |
| LIC of India                              | 375616.00   |                | 10)Consultancy Charges                                 | 69270.00    |             |
| Profession Tax                            | 87200.00    |                | 11)CPCSEA Renewal Fees                                 | 10017.70    |             |
| TDS                                       | 13224.00    |                | 12)E Journal                                           | 43366.00    |             |
| 100                                       | 1855996.00  |                | 13)Electrical Expenses                                 | 3760.00     |             |
| o Amount Pavable                          |             | 18247672.0     | 0 14)Electricity Expenses                              | 435370.00   |             |
| Audit Fees Payable (2022-2023)            | 8850.00     | 170.00         | 15)Employers Contribution to EPF                       | 625525.00   |             |
| EPF Payable                               | 86250.00    |                | 16)EPF Fund Administrative Charges                     | 23274.00    |             |
| Income Tax Payable                        | 320380.00   |                | 17)FRA Processing fees                                 | 30011.80    |             |
| LIC Of India Payable                      | 24937.00    |                | 18)Function And Festival Expenses                      | 42021.00    |             |
| Profession Tax Payable                    | 7000.00     |                | 19)Garden Expenses                                     | <8210.00    |             |
| Salary Payable                            | 17800255.00 |                | 20)MSBTE Proposal Foes                                 | 5000.00     | 1           |
| 1 1 1 1 1 1 1 1 1 1 1 1 1 1 1 1 1 1 1     | 18247672.00 |                | 21)NBA Pre Qualifier Fees                              | (23610.62   |             |
| o Sandry Creditors                        |             | 3836285.0      | 0 22)News Paper Expenses .                             | 6368.00     |             |
| Raju Shinde                               | 15000.00    | 0000000        | 23)PCI Affiliation Fees                                | 708011.80   | 63          |
| otal C/D                                  | 15000.00    | 50855893.4     | 4 Total C/D                                            | 2335949.33  | 24458287.33 |