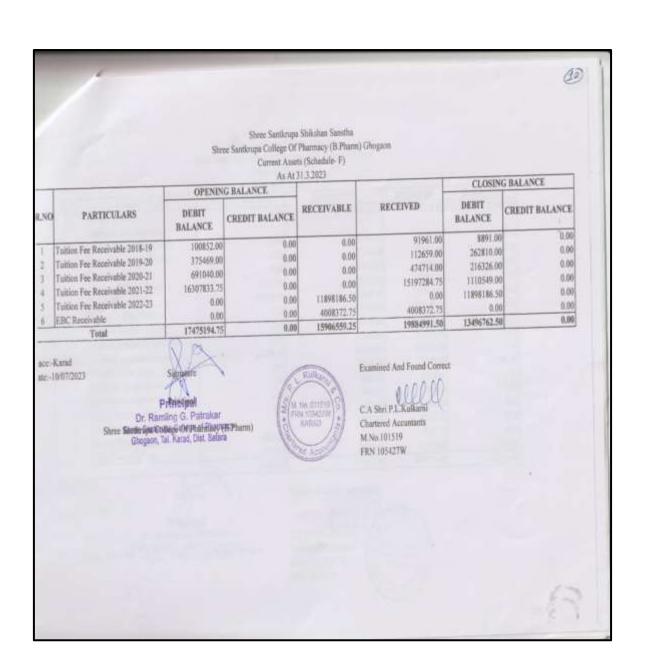

|                                    | 6530.00             | 13%     | 990.00       | 2550.00          |
|     | Alvesic Alterption Textremete: | 0.00                | 1942500.00                                |                                    | 1842500.00          |         | 291775.90    | 1601125.00       |
| J   | With Domis Chargos             | 0.00                | 46700.00                                  | 4.00                               | 46700.00            | 40%     | 18680.00     | 29020.00         |
| ļ   | Total<br>Cond                  | 9827415.00          | 3112535.00                                | 47909.00                           | RITEMALIN           |         | 1839314.00   | 11759675.50      |

Ghogaon Phase Septimes & Koelling







Principal



| 1