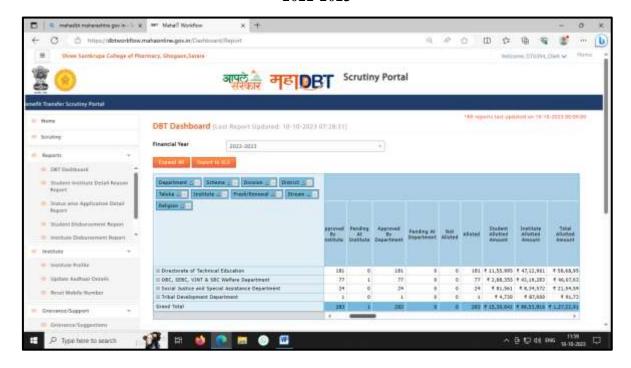

#### **INDEX**

| Sr. No | Content                                                     | Page No. |
|--------|-------------------------------------------------------------|----------|
| 1      | Financial Audit Reports of last 5 years                     |          |
|        | Audited statement FY 2022-23                                | 02-21    |
|        | Audited statement FY 2021-22                                | 22-40    |
|        | Audited statement FY 2020-21                                | 41-49    |
|        | Audited statement FY 2019-20                                | 50-66    |
|        | Audited statement FY 2018-19                                | 67-82    |
| 2      | List of Grants received in last five years                  | 83-109   |
| 3      | NSS Fund Utilization Certificate and Its Audited Statements | 110-130  |
| 4      | Fees approved by FRA from                                   | 131-135  |
| 5      | Maha DBT screenshot (GOI)                                   | 136-138  |