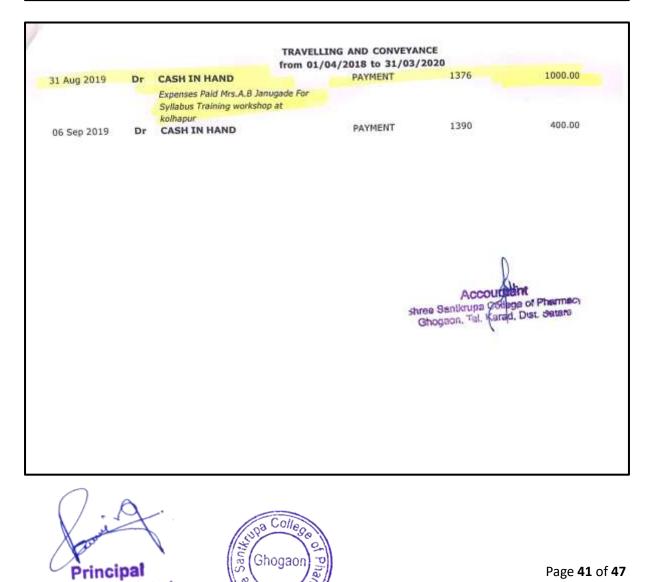

E                                    | 1000.00                                                                                           |
| ASH IN HAND                                                  | 1000.00                                                                                           |
| Imount (in words) :<br>Rupees - One Thousand Only            | 1000.00                                                                                           |
| Narration: Expenses Paid to Hrs. A.B. Janugade /<br>solhapur | or Syllabus Training Workshop at                                                                  |
| er ADE                                                       | Authorise Bignature.                                                                              |



0 5 \*

|                        | Shree Santkrupa Shikshan San<br>SHREE SANTKRUPA COLLEGE OF PHARM<br>- 2020<br>CASH PAYMENT VOUCHER |                                                                                                           |
|------------------------|----------------------------------------------------------------------------------------------------|-----------------------------------------------------------------------------------------------------------|
| No.: 001/P/1588        |                                                                                                    | Date :27 Nov 2019                                                                                         |
| Particulars            |