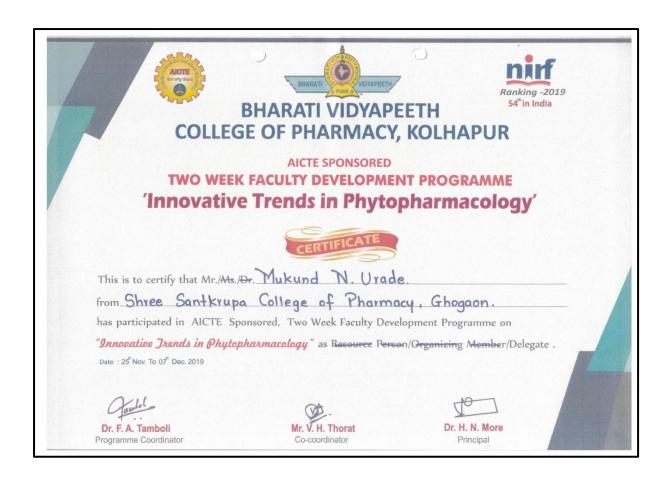

| 2019-2020 | Mr. P. D. Lade        | National Level Seminar on Judicious Use of              | 5000.00 |
|-----------|-----------------------|---------------------------------------------------------|---------|
|           |                       | Laboratory Animals in Scientific Research and           |         |
|           |                       | Teaching Jaipur                                         |         |
| 2019-2020 | Mr. A. M. Kadam       | New Changed Syllabus Training workshop on               | 900.00  |
|           |                       | Cosmetics and Cosmeceuticals (M.Pharm-II)               |         |
| 2019-2020 | Dr. J.S. Mulla        | New Changes Syllabus Training Workshop on               | 900.00  |
|           |                       | Cosmetics and Cosmeceuticals (M.Pharm-II)               |         |
| 2019-2020 | Ms. S. S. Shinde      | AICTE Sponsored one-week short term training            | 5000.00 |
|           |                       | programme (STTP) ON "Medicinal Chemistry                |         |
|           |                       | in Drug Delivery" at SVKM's NMIMS, School               |         |
|           |                       | of Pharmacy and Technology Management                   |         |
|           |                       | Shirpur.                                                |         |
| 2019-2020 | Dr. V. R. Aralelimath | One Day Teachers Training Workshop on                   | 1000.00 |
|           |                       | Pharmacology –II (BP503T) 3 <sup>rd</sup> Year B. Pharm |         |
|           |                       | at Peth Vadgaon                                         |         |
| 2019-2020 | Mr. M. N. Urade       | One day Teachers Training Workshop on                   | 1000.00 |
|           |                       | Pharmacology – II at Kolhapur                           |         |
| 2019-2020 | Mr. M. N. Urade       | AICTE Sponsored, Two Week Faculty                       | 4300.00 |
|           |                       | Development Programme on "Innovative Trends             |         |
|           |                       | in Phytopharmacology'" Organized by BVCP,               |         |
|           |                       | Kolhapur                                                |         |
| 2019-2020 | Ms. G. B. Suryawanshi | AICTE Sponsored quality improvement                     | 2250.00 |
|           |                       | program on conceptualization to success in drug         |         |
|           |                       | discovery and development: Spectacles to                |         |
|           |                       | teaching and learning Organized BVP Poona               |         |
|           |                       | College of Pharmacy, Pune.                              |         |
| 2019-2020 | Dr. R. G. Patrakar    | One Week Exploring Herbal Domain through                | 5000.00 |
|           |                       | Newer Technique approach and Applications               |         |
|           |                       | organized by R C Patel institute of                     |         |
|           |                       | pharmaceutical education and research, Shirpur          |         |
| 2019-2020 | Mrs. A. B. Janugade   | New syllabus training workshop on "Industrial           | 1000.00 |
|           |                       | Pharmacy I (T Y B Pharm Sem V) Organized by             |         |
|           |                       | SUK Kolhapur.                                           |         |
| 2019-2020 | Dr. R. G. Patrakar    | Resource Person in sharing of Human Resource            | 5000.00 |
|           |                       | Activity at Kolhapur                                    |         |
| 2021-2022 |                       |                                                         |         |