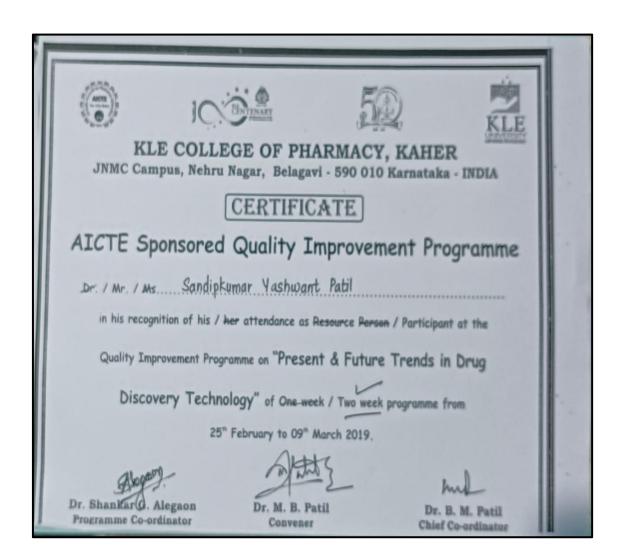

# AICTE Sponsored Quality Improvement Programme

Dr. / Mr. / Ms. Ramling Gangadhar Patrakar

in his recognition of his / her attendance as Resource Person / Participant at the

Quality Improvement Programme on "Present & Future Trends in Drug

Discovery Technology" of One week / Two-week programme from

25th February to 09th March 2019.

Dr. Shankar G. Programme Co-ordinator Dr. M. B. Patil Convener

SINTERNATURE PROPERTY.

Dr. B. M. Patil Chief Co-ordinator