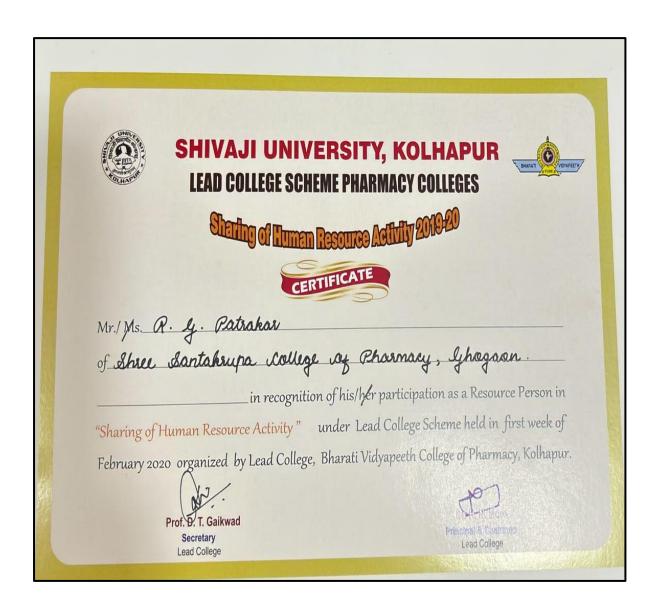

| 2019-2020 | Mr. P. D. Lade        | National Level Seminar on Judicious Use of              | 5000.00 |
|-----------|-----------------------|---------------------------------------------------------|---------|
|           |                       | Laboratory Animals in Scientific Research and           |         |
|           |                       | Teaching Jaipur                                         |         |
| 2019-2020 | Mr. A. M. Kadam       | New Changed Syllabus Training workshop on               | 900.00  |
|           |                       | Cosmetics and Cosmeceuticals (M.Pharm-II)               |         |
| 2019-2020 | Dr. J.S. Mulla        | New Changes Syllabus Training Workshop on               | 900.00  |
|           |                       | Cosmetics and Cosmeceuticals (M.Pharm-II)               |         |
| 2019-2020 | Ms. S. S. Shinde      | AICTE Sponsored one-week short term training            | 5000.00 |
|           |                       | programme (STTP) ON "Medicinal Chemistry                |         |
|           |                       | in Drug Delivery" at SVKM's NMIMS, School               |         |
|           |                       | of Pharmacy and Technology Management                   |         |
|           |                       | Shirpur.                                                |         |
| 2019-2020 | Dr. V. R. Aralelimath | One Day Teachers Training Workshop on                   | 1000.00 |
|           |                       | Pharmacology –II (BP503T) 3 <sup>rd</sup> Year B. Pharm |         |
|           |                       | at Peth Vadgaon                                         |         |
| 2019-2020 | Mr. M. N. Urade       | One day Teachers Training Workshop on                   | 1000.00 |
|           |                       | Pharmacology – II at Kolhapur                           |         |
| 2019-2020 | Mr. M. N. Urade       | AICTE Sponsored, Two Week Faculty                       | 4300.00 |
|           |                       | Development Programme on "Innovative Trends             |         |
|           |                       | in Phytopharmacology'" Organized by BVCP,               |         |
|           |                       | Kolhapur                                                |         |
| 2019-2020 | Ms. G. B. Suryawanshi | AICTE Sponsored quality improvement                     | 2250.00 |
|           |                       | program on conceptualization to success in drug         |         |
|           |                       | discovery and development: Spectacles to                |         |
|           |                       | teaching and learning Organized BVP Poona               |         |
|           |                       | College of Pharmacy, Pune.                              |         |
| 2019-2020 | Dr. R. G. Patrakar    | One Week Exploring Herbal Domain through                | 5000.00 |
|           |                       | Newer Technique approach and Applications               |         |
|           |                       | organized by R C Patel institute of                     |         |
|           |                       | pharmaceutical education and research, Shirpur          |         |
| 2019-2020 | Mrs. A. B. Janugade   | New syllabus training workshop on "Industrial           | 1000.00 |
|           |                       | Pharmacy I (T Y B Pharm Sem V) Organized by             |         |
|           |                       | SUK Kolhapur.                                           |         |
| 2019-2020 | Dr. R. G. Patrakar    | Resource Person in sharing of Human Resource            | 5000.00 |
|           |                       | Activity at Kolhapur                                    |         |
| 2021-2022 |                       |                                                         |         |