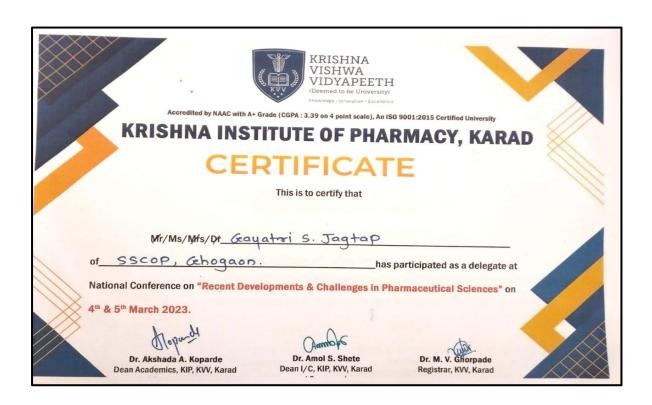

| 2021-2022 | Ms. Manisha Patil | Shivaji University, Kolhapur          |        |  |
|-----------|-------------------|---------------------------------------|--------|--|
| 2022-2023 | Ms. G. S. Jagtap  | Recent Developments and challenges in | 700.00 |  |
|           |                   | Pharmaceutical Sciences at Karad      | /00.00 |  |
| 2022-2023 | Ms. S. D. Kank    | Recent Developments and challenges in | 700.00 |  |
|           |                   | Pharmaceutical Sciences at Karad      | /00.00 |  |
| 2022-2023 | Ms. P. A. Thorat  | Recent Developments and challenges in | 700.00 |  |
|           |                   | Pharmaceutical Sciences at Karad      | 700.00 |  |