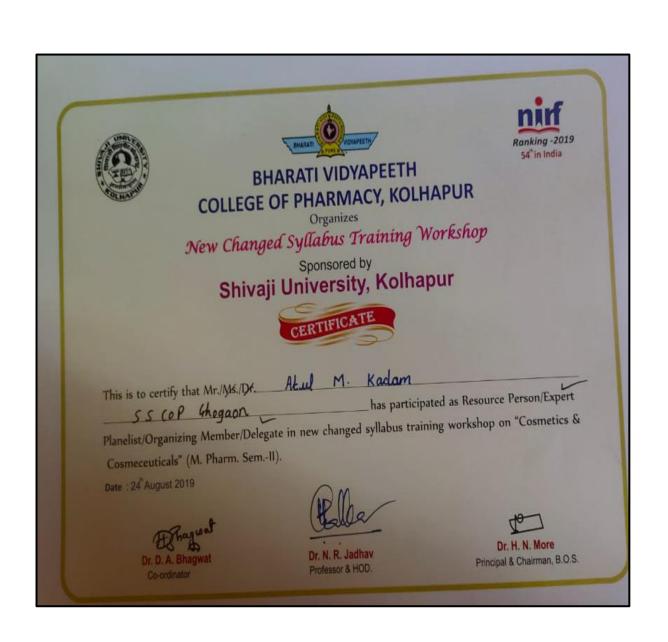

| 2019-2020 | Mr. P. D. Lade        | National Level Seminar on Judicious Use of              | 5000.00 |
|-----------|-----------------------|---------------------------------------------------------|---------|
|           |                       | Laboratory Animals in Scientific Research and           |         |
|           |                       | Teaching Jaipur                                         |         |
| 2019-2020 | Mr. A. M. Kadam       | New Changed Syllabus Training workshop on               | 900.00  |
|           |                       | Cosmetics and Cosmeceuticals (M.Pharm-II)               |         |
| 2019-2020 | Dr. J.S. Mulla        | New Changes Syllabus Training Workshop on               | 900.00  |
|           |                       | Cosmetics and Cosmeceuticals (M.Pharm-II)               |         |
| 2019-2020 | Ms. S. S. Shinde      | AICTE Sponsored one-week short term training            | 5000.00 |
|           |                       | programme (STTP) ON "Medicinal Chemistry                |         |
|           |                       | in Drug Delivery" at SVKM's NMIMS, School               |         |
|           |                       | of Pharmacy and Technology Management                   |         |
|           |                       | Shirpur.                                                |         |
| 2019-2020 | Dr. V. R. Aralelimath | One Day Teachers Training Workshop on                   | 1000.00 |
|           |                       | Pharmacology –II (BP503T) 3 <sup>rd</sup> Year B. Pharm |         |
|           |                       | at Peth Vadgaon                                         |         |
| 2019-2020 | Mr. M. N. Urade       | One day Teachers Training Workshop on                   | 1000.00 |
|           |                       | Pharmacology – II at Kolhapur                           |         |
| 2019-2020 | Mr. M. N. Urade       | AICTE Sponsored, Two Week Faculty                       | 4300.00 |
|           |                       | Development Programme on "Innovative Trends             |         |
|           |                       | in Phytopharmacology'" Organized by BVCP,               |         |
|           |                       | Kolhapur                                                |         |
| 2019-2020 | Ms. G. B. Suryawanshi | AICTE Sponsored quality improvement                     | 2250.00 |
|           |                       | program on conceptualization to success in drug         |         |
|           |                       | discovery and development: Spectacles to                |         |
|           |                       | teaching and learning Organized BVP Poona               |         |
|           |                       | College of Pharmacy, Pune.                              |         |
| 2019-2020 | Dr. R. G. Patrakar    | One Week Exploring Herbal Domain through                | 5000.00 |
|           |                       | Newer Technique approach and Applications               |         |
|           |                       | organized by R C Patel institute of                     |         |
|           |                       | pharmaceutical education and research, Shirpur          |         |
| 2019-2020 | Mrs. A. B. Janugade   | New syllabus training workshop on "Industrial           | 1000.00 |
|           |                       | Pharmacy I (T Y B Pharm Sem V) Organized by             |         |
|           |                       | SUK Kolhapur.                                           |         |
| 2019-2020 | Dr. R. G. Patrakar    | Resource Person in sharing of Human Resource            | 5000.00 |
|           |                       | Activity at Kolhapur                                    |         |
| 2021-2022 |                       |                                                         |         |

# REQUEST LETTER FOR REIMBURSEMENT

To,

The Principal

Shree Santkrupa College of Pharmacy. Ghogaon

Respected Sir

Mr/Ms/Mrs/spat/Dr. A. M. Kodam. Working as Faculty of Shree Santkruap College of Pharmacy Ghogaon in the Department Pharmacy of Subject. I request you for the Reimbursement of Conference /Workshop/Serhinar Syllabus Changed fracture at BVCP kol hapur for to sys on date Allow me with financial support from our college of Rs. 900 as the reimbursement fees, to attend the same. So, please do the Needful