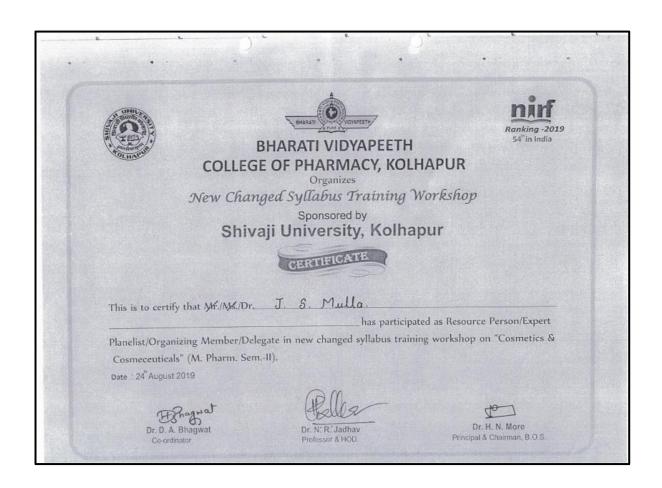

| 2019-2020 | Mr. P. D. Lade        | National Level Seminar on Judicious Use of              | 5000.00 |
|-----------|-----------------------|---------------------------------------------------------|---------|
|           |                       | Laboratory Animals in Scientific Research and           |         |
|           |                       | Teaching Jaipur                                         |         |
| 2019-2020 | Mr. A. M. Kadam       | New Changed Syllabus Training workshop on               | 900.00  |
|           |                       | Cosmetics and Cosmeceuticals (M.Pharm-II)               |         |
| 2019-2020 | Dr. J.S. Mulla        | New Changes Syllabus Training Workshop on               | 900.00  |
|           |                       | Cosmetics and Cosmeceuticals (M.Pharm-II)               |         |
| 2019-2020 | Ms. S. S. Shinde      | AICTE Sponsored one-week short term training            | 5000.00 |
|           |                       | programme (STTP) ON "Medicinal Chemistry                |         |
|           |                       | in Drug Delivery" at SVKM's NMIMS, School               |         |
|           |                       | of Pharmacy and Technology Management                   |         |
|           |                       | Shirpur.                                                |         |
| 2019-2020 | Dr. V. R. Aralelimath | One Day Teachers Training Workshop on                   | 1000.00 |
|           |                       | Pharmacology –II (BP503T) 3 <sup>rd</sup> Year B. Pharm |         |
|           |                       | at Peth Vadgaon                                         |         |
| 2019-2020 | Mr. M. N. Urade       | One day Teachers Training Workshop on                   | 1000.00 |
|           |                       | Pharmacology – II at Kolhapur                           |         |
| 2019-2020 | Mr. M. N. Urade       | AICTE Sponsored, Two Week Faculty                       | 4300.00 |
|           |                       | Development Programme on "Innovative Trends             |         |
|           |                       | in Phytopharmacology'" Organized by BVCP,               |         |
|           |                       | Kolhapur                                                |         |
| 2019-2020 | Ms. G. B. Suryawanshi | AICTE Sponsored quality improvement                     | 2250.00 |
|           |                       | program on conceptualization to success in drug         |         |
|           |                       | discovery and development: Spectacles to                |         |
|           |                       | teaching and learning Organized BVP Poona               |         |
|           |                       | College of Pharmacy, Pune.                              |         |
| 2019-2020 | Dr. R. G. Patrakar    | One Week Exploring Herbal Domain through                | 5000.00 |
|           |                       | Newer Technique approach and Applications               |         |
|           |                       | organized by R C Patel institute of                     |         |
|           |                       | pharmaceutical education and research, Shirpur          |         |
| 2019-2020 | Mrs. A. B. Janugade   | New syllabus training workshop on "Industrial           | 1000.00 |
|           |                       | Pharmacy I (T Y B Pharm Sem V) Organized by             |         |
|           |                       | SUK Kolhapur.                                           |         |
| 2019-2020 | Dr. R. G. Patrakar    | Resource Person in sharing of Human Resource            | 5000.00 |
|           |                       | Activity at Kolhapur                                    |         |
| 2021-2022 |                       |                                                         |         |