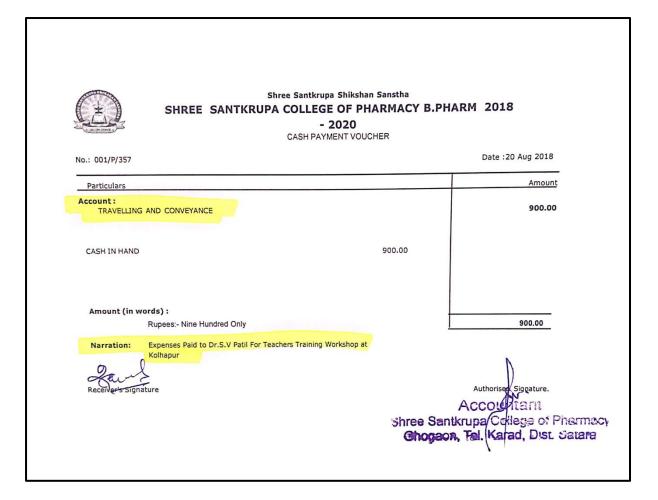

### SHREE SANTKRUPA COLLEGE OF PHARMACY B.PHARM 2018

- 2020

CASH PAYMENT VOUCHER

No.: 001/P/351

Date :20 Aug 2018

| Particulars                                   |        | Amount |
|-----------------------------------------------|--------|--------|
| Account: TRAVELLING AND CONVEYANCE            |        | 900.00 |
| CASH IN HAND                                  | 900.00 |        |
| Amount (in words): Rupees:- Nine Hundred Only |        | 900.00 |

Narration:

Expenses Paid to Mr.B.U Janugade For Teachers Training Workshop at Kolhapur

Receiver's Signature

Authgrised Signature.

Shree Santkruph Chilege of Phermacy Ghogaon, Tal Karad, Dist. Satara

Ghogaon Dr. Ra