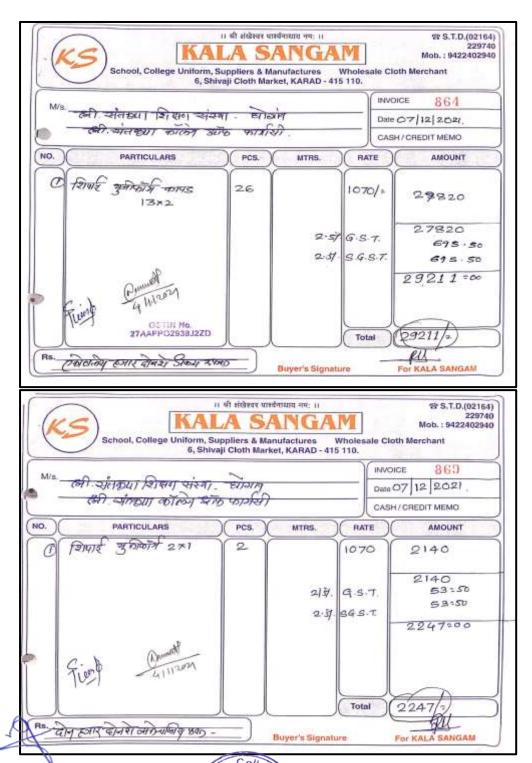

y with the directions of Reasearch & Recognition Committee and University Communicate to this office at the earliest.

Thanking You,

Yours faithfully,

Assistant Registrar (P.G.Admissions)

#### Copy to :

Mr./Ms. Mukund Namdeo Urade Progressive Education Society P.E.S. MODERN COLLEGE OF PHARMACY Addr. SECTOR - 21 YAMUNANAGAR NIGDI PUNE 44 Ta: Pimpri Chinchwad (corporation Area) Dist: Pune

Dr.Nipate Sonali Sukhdeo
 Progressive Education Society P.E.S. MODERN COLLEGE OF PHARMACY Addr. SECTOR - 21 YAMUNANAGAR NIGDI PUNE 44 Ta: Pimpri Chinchwad (corporation Area) Dist: Pune

oa College

Ghogaon (Shivajinagar), Tal: Karad, Dist: Satara, (Maharashtra State) Pin-415111

1Ph: (02164) 257374 1Email: principalsntk@rediffmail.com 1Web: www.sscop.org

#### f. Uniform for nonteaching staff members