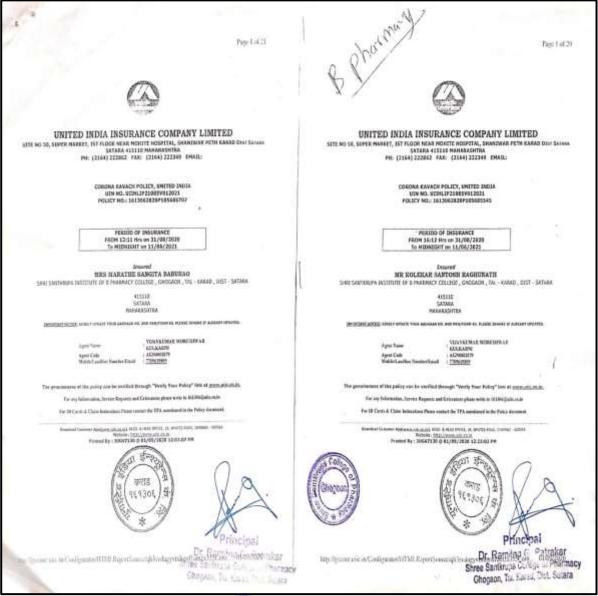

EC10006     | Mismatch in Due and Remitted values             | GK10006     | EPS contribution remitted is greatter than due remittance        |
| EC10007     | UAN Deactivated                                 | GK10007     | Aadhaar not seeded                                               |

PUKOL0102360000 / AUG-2022 / 02-SEP-2022 15:21

2/2



Dr. Ramling G. Patrakar Shree Santkrupa College of Pharmacy Ghogaon, Tal. Karad, Dist. Satara

Principal

Regd. No. MH/4775/Satara DTE Code: 6394, MSBTE Code: 2144



Shree Santkrupa Shikshan Sanstha's

#### SHREE SANTKRUPA COLLEGE OF PHARMACY



Ghogaon (Shivajinagar), Tal: Karad, Dist: Satara, (Maharashtra State) Pin-415111

1Ph: (02164) 257374 | Email: principalsntk@rediffmail.com | Web: www.sscop.org

#### b. Teaching & Non-Teaching Insurance





Principal





#### UNITED INDIA INSURANCE COMPANY LIMITED

PART, INTERCON NEAR MONITE HOSPITAL, SHANDWAR GATHER 455110 MAHARASHTIRA DR: (2164) 222862 SAX: (2164) 222869 EMARI:

CONONA KAYACH POLICY, UNITED INSTA UZN NO. UDBILIPZI PRENEZOZE POLICY NO.: TALIOGERISPIESERGAS ,

PERSON OF DISSURANCE FROM 14-06 Hrs on 30/88/2020 To HISDRIGHT on 11/86/2021

MR SHEWALE SCREEK GOVIND

1941 SATYKUM M COLLICE, GROEADH, TAL SARAN, MST - SATAMA - 475130

415173 SATANA MANARESHTKA

For an informing beats Expect and Connect processor is BEHARDACAN



Dr. R. Pharmacy

hely Operation and Art Configurated HML Report Learner polymeracy or hely Shared, Service and Art Scalars (Shared, No. 1400).

#### UNITED INDIA INSURANCE COMPANY LIMITED

SITE NO SO, SUPER HARREST, SUT THOSE MEAN HOMETE HOSPITAL, SHARD