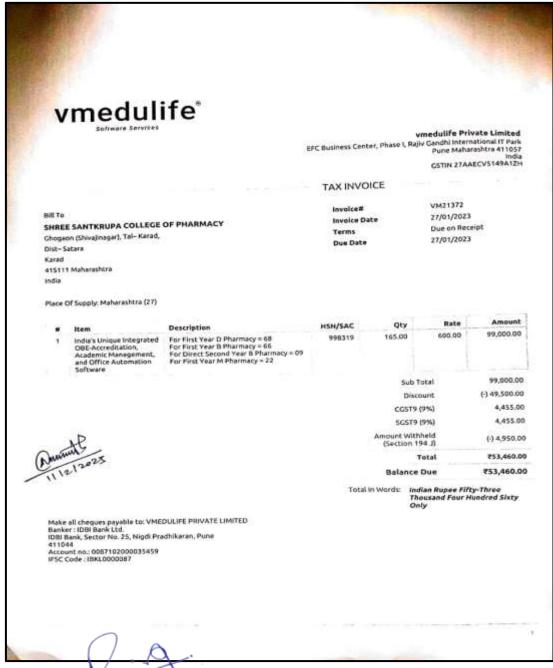

# Bills for the Expenditure on Mastersoft ERP software 2018-2019

|                   |                                                                                                    |                                                                                                                                                                                                                                                                                                                                                                                                                                                                                                                                                                                                                                                                                                                                                                                                                                                                                                                                                                                                                                                                                                                                                                                                                                                                                                                                                                                                                                                                                                                                                                                                                                                                                                                                                                                                                                                                                                                                                                                                                                                                                                                                |                      | arys             |                   |                        |         |               |             |                      |
|-------------------|----------------------------------------------------------------------------------------------------|--------------------------------------------------------------------------------------------------------------------------------------------------------------------------------------------------------------------------------------------------------------------------------------------------------------------------------------------------------------------------------------------------------------------------------------------------------------------------------------------------------------------------------------------------------------------------------------------------------------------------------------------------------------------------------------------------------------------------------------------------------------------------------------------------------------------------------------------------------------------------------------------------------------------------------------------------------------------------------------------------------------------------------------------------------------------------------------------------------------------------------------------------------------------------------------------------------------------------------------------------------------------------------------------------------------------------------------------------------------------------------------------------------------------------------------------------------------------------------------------------------------------------------------------------------------------------------------------------------------------------------------------------------------------------------------------------------------------------------------------------------------------------------------------------------------------------------------------------------------------------------------------------------------------------------------------------------------------------------------------------------------------------------------------------------------------------------------------------------------------------------|----------------------|------------------|-------------------|------------------------|---------|---------------|-------------|----------------------|
|                   |                                                                                                    |                                                                                                                                                                                                                                                                                                                                                                                                                                                                                                                                                                                                                                                                                                                                                                                                                                                                                                                                                                                                                                                                                                                                                                                                                                                                                                                                                                                                                                                                                                                                                                                                                                                                                                                                                                                                                                                                                                                                                                                                                                                                                                                                |                      | 3.000            | olce              |                        |         |               |             |                      |
| 3                 | MASTER                                                                                             | BOT ERP SILUTIONS THY LTD.                                                                                                                                                                                                                                                                                                                                                                                                                                                                                                                                                                                                                                                                                                                                                                                                                                                                                                                                                                                                                                                                                                                                                                                                                                                                                                                                                                                                                                                                                                                                                                                                                                                                                                                                                                                                                                                                                                                                                                                                                                                                                                     |                      |                  | Dec/9             | No<br>NS/2018-1        |         |               | c-2010      |                      |
| 6                 | OLYTEC<br>STR                                                                                      | HINE HARPUR  - ZHAJCH PHETOLEN  - UZJBONNIJULINI CZBANIO                                                                                                                                                                                                                                                                                                                                                                                                                                                                                                                                                                                                                                                                                                                                                                                                                                                                                                                                                                                                                                                                                                                                                                                                                                                                                                                                                                                                                                                                                                                                                                                                                                                                                                                                                                                                                                                                                                                                                                                                                                                                       |                      |                  | Deliver           | y None                 |         |               | Terms Of    |                      |
| 9                 | sic Back                                                                                           | - account distance of the control of | A nines Part Li      |                  | Supply            | ire Ref.               |         | Other         | Burkerseice | 400                  |
| Bri<br>Bri<br>Ari | ampuny<br>ant Men<br>count No<br>count N                                                           | He - State Bank of Smi<br>erm - Namiliorean Nago<br>No - 34579488917                                                                                                                                                                                                                                                                                                                                                                                                                                                                                                                                                                                                                                                                                                                                                                                                                                                                                                                                                                                                                                                                                                                                                                                                                                                                                                                                                                                                                                                                                                                                                                                                                                                                                                                                                                                                                                                                                                                                                                                                                                                           | Hip.                 |                  | Buyers            | Order No.              |         | Detent        |             |                      |
| 9 1               | FS Coule<br>Myrr                                                                                   | Salmoutte                                                                                                                                                                                                                                                                                                                                                                                                                                                                                                                                                                                                                                                                                                                                                                                                                                                                                                                                                                                                                                                                                                                                                                                                                                                                                                                                                                                                                                                                                                                                                                                                                                                                                                                                                                                                                                                                                                                                                                                                                                                                                                                      |                      |                  | Clespel           | de Document            | No.     | Dated         |             |                      |
| 79<br>30<br>02    | MAPPY TIS. THE CHIEF EXECUTIVE DIFFERA. INNEE ENATERINA SERVICE ENOUGHER, TAL EXAMP. DIDT. SATAAR. |                                                                                                                                                                                                                                                                                                                                                                                                                                                                                                                                                                                                                                                                                                                                                                                                                                                                                                                                                                                                                                                                                                                                                                                                                                                                                                                                                                                                                                                                                                                                                                                                                                                                                                                                                                                                                                                                                                                                                                                                                                                                                                                                |                      |                  | Tayrens of Debugg |                        |         |               |             |                      |
| 4                 |                                                                                                    | Desmiption Of Goods                                                                                                                                                                                                                                                                                                                                                                                                                                                                                                                                                                                                                                                                                                                                                                                                                                                                                                                                                                                                                                                                                                                                                                                                                                                                                                                                                                                                                                                                                                                                                                                                                                                                                                                                                                                                                                                                                                                                                                                                                                                                                                            |                      | HSH/S<br>89239   |                   | Quantity<br>Is set red | 98.4    | Rate<br>09.00 | Per         | 84,400.00            |
|                   |                                                                                                    | DUDIE WASED EEP SOLUTION<br>DATE OF THE PROCE 21.11.2015<br>2.02.27.25<br>LIBS UNITER (\$-2,000)*3-65, 610-                                                                                                                                                                                                                                                                                                                                                                                                                                                                                                                                                                                                                                                                                                                                                                                                                                                                                                                                                                                                                                                                                                                                                                                                                                                                                                                                                                                                                                                                                                                                                                                                                                                                                                                                                                                                                                                                                                                                                                                                                    | ZUNTON'S<br>SUNTON'S |                  |                   |                        |         | 8.00<br>9.00  |             | 6,185.08<br>6,136.00 |
|                   |                                                                                                    |                                                                                                                                                                                                                                                                                                                                                                                                                                                                                                                                                                                                                                                                                                                                                                                                                                                                                                                                                                                                                                                                                                                                                                                                                                                                                                                                                                                                                                                                                                                                                                                                                                                                                                                                                                                                                                                                                                                                                                                                                                                                                                                                | Yutal                |                  |                   |                        |         |               |             | 80,712,00            |
| -                 | manufact CA                                                                                        | targealer (to revelu)                                                                                                                                                                                                                                                                                                                                                                                                                                                                                                                                                                                                                                                                                                                                                                                                                                                                                                                                                                                                                                                                                                                                                                                                                                                                                                                                                                                                                                                                                                                                                                                                                                                                                                                                                                                                                                                                                                                                                                                                                                                                                                          |                      |                  |                   |                        |         |               |             | 8.8.03               |
|                   |                                                                                                    | States Thousand Seven Hundred                                                                                                                                                                                                                                                                                                                                                                                                                                                                                                                                                                                                                                                                                                                                                                                                                                                                                                                                                                                                                                                                                                                                                                                                                                                                                                                                                                                                                                                                                                                                                                                                                                                                                                                                                                                                                                                                                                                                                                                                                                                                                                  |                      |                  |                   |                        |         |               |             |                      |
|                   |                                                                                                    |                                                                                                                                                                                                                                                                                                                                                                                                                                                                                                                                                                                                                                                                                                                                                                                                                                                                                                                                                                                                                                                                                                                                                                                                                                                                                                                                                                                                                                                                                                                                                                                                                                                                                                                                                                                                                                                                                                                                                                                                                                                                                                                                | Taxanie              | Asses            | 11.5              | Cont.                  | nai tan |               | Date:       | Married              |
|                   |                                                                                                    | Total                                                                                                                                                                                                                                                                                                                                                                                                                                                                                                                                                                                                                                                                                                                                                                                                                                                                                                                                                                                                                                                                                                                                                                                                                                                                                                                                                                                                                                                                                                                                                                                                                                                                                                                                                                                                                                                                                                                                                                                                                                                                                                                          |                      | ((),400.0        |                   | 14.000                 | 6,150.  | 363           | 9 192       | 6.150.00             |
| ň                 | av Amou                                                                                            | of the south) Names to the                                                                                                                                                                                                                                                                                                                                                                                                                                                                                                                                                                                                                                                                                                                                                                                                                                                                                                                                                                                                                                                                                                                                                                                                                                                                                                                                                                                                                                                                                                                                                                                                                                                                                                                                                                                                                                                                                                                                                                                                                                                                                                     | appeal (See Horse)   | nes Dity Si      | a Orra            |                        |         |               |             |                      |
| De W              | rectar pro-                                                                                        | o PARA - ARACHEPERTO<br>or Stat 1110 present phones the editor of<br>and then an particulars are free and<br>classed with an investor 1,5%, if your<br>light from the dute of this freedom                                                                                                                                                                                                                                                                                                                                                                                                                                                                                                                                                                                                                                                                                                                                                                                                                                                                                                                                                                                                                                                                                                                                                                                                                                                                                                                                                                                                                                                                                                                                                                                                                                                                                                                                                                                                                                                                                                                                     | parenth              |                  |                   |                        | For     | HAZTER        | V.          | SOLUTIONS FOR LIN    |
|                   |                                                                                                    | Jays Halfi Inc deed or Inn historia                                                                                                                                                                                                                                                                                                                                                                                                                                                                                                                                                                                                                                                                                                                                                                                                                                                                                                                                                                                                                                                                                                                                                                                                                                                                                                                                                                                                                                                                                                                                                                                                                                                                                                                                                                                                                                                                                                                                                                                                                                                                                            | 100                  | n id Personal de | a Germania        | of Historia            |         |               |             |                      |