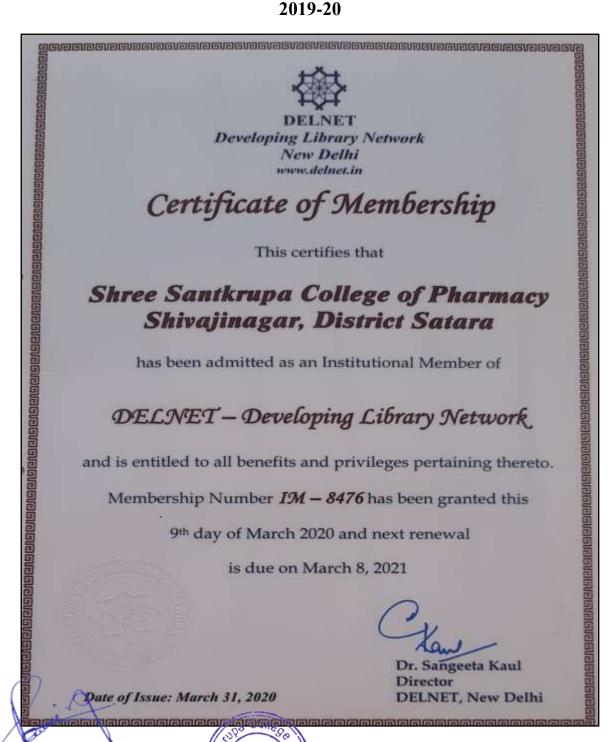

Code   Kha             | NET ntal Bank of 55410992 (san Market E | Amour<br>2,070<br>2,070<br>of Indi-<br>Saving<br>Iranch | a Bank & CB           | Total ax Amount 2,070.00 2,070.00 100280310 ry Network                   |
| ndia<br>9843 | nt Chargeable (in words) In Rupees Thirteen Thousand Five Hundred Se HSN/SAC In an | Sever<br>DELN<br>A/c H<br>Bank<br>A/c N<br>Branc | Total nty Only NET's Bar older's N Name to. ch & IFS to | Value<br>11,500.00<br>11,500.00<br>11,500.00<br>ink Details<br>ame   DEI<br>  Cei<br>  106<br>  Code   Kha             | NET ntal Bank of 55410992 (san Market E | Amour<br>2,070<br>2,070<br>of Indi-<br>Saving<br>Iranch | a Bank & CB           | Total ax Amount 2,070.00 2,070.00 100280310 ry Network                   |





# **Certificate of Membership DELNET**



Ghogaor

**Principal** 



#### SHREE SANTKRUPA COLLEGE OF PHARMACY



Ghogaon (Shivajinagar), Tal: Karad, Dist: Satara, (Maharashtra State) Pin-415111

Ph: (02164) 257374 | Email: principalsntk@rediffmail.com | Web: www.sscop.org



DELNET

Developing Library Network New Delhi www.delnet.in

## Certificate of Membership

This certifies that

#### Shree Santkrupa College of Pharmacy District Satara

is an Institutional Member of

### DELNET - Developing Library Network

and is entitled to all benefits and privileges pertaining thereto.

Membership Number IM – 8476 has been renewed and next renewal is due on March 8, 2022

Dr. Sangeeta Kaul

Date of Issue: March 30, 2021 DELNI

Director DELNET, New Delhi

**Principal** 





#### SHREE SANTKRUPA COLLEGE OF PHARMACY



Ghogaon (Shivajinaga