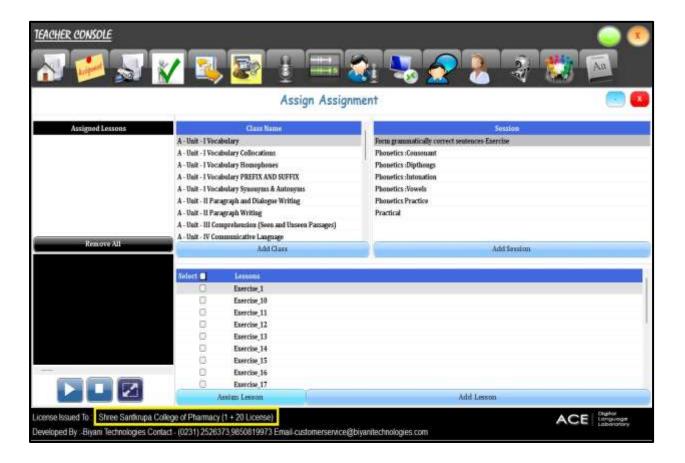

flecting the name of the HEI

#### **ADMINISTRATION**

#### **Mastersoft ERP Software**







#### **VMedulife Software**



\*





# **Institute Website**







# **Biometric Attendance System**









# **CCTV Camera**



# **CCTV Surveillance in Campus at Various Places**







#### **Email with Institute Affiliation**





Ghogaon



# **Zoom meeting**







# **Google meet**







# WhatsApp Group of Students and Staff

#### WhatsApp Group of Students







# WhatsApp Group of Staff











#### FINANCE AND ACCOUNT

# **Mastersoft ERP Solutions**







#### **VMedulife Software**







#### STUDENT ADMISSION AND SUPPORT

# **Mastersoft ERP Solutions**







# **VMedulife Software**







#### **DELNET**







# **MahaDBT Scholarship Portal**







#### Language Lab







# Saglo Software for Micro Imaging







# **Smart Board used in Classroom**





Page 20 of 28



# Ex -Pharma







# **Ex-Cology**









# **Google Classroom**







# **Zoom Meeting**







# **Internet and Wi-Fi Facility**











#### **Whatsapp Group**

# **Whatsapp Group of Students**











#### **EXAMINATION**

# Vmedulife Software









#### Shivaji University Portal





Ghogaon

48 \* 10e