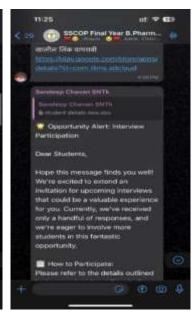

# WhatsApp Group of Students and Staff

#### WhatsApp Group of Students

#### **Whatsapp Group**

# **Whatsapp Group of Students**