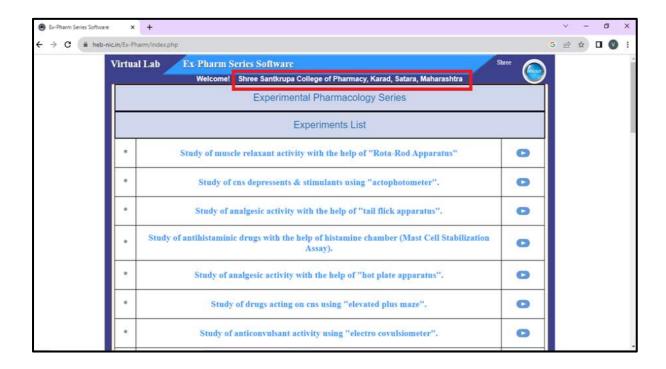

**



\*





# **Institute Website**







# **Biometric Attendance System**









# **CCTV Camera**



# **CCTV Surveillance in Campus at Various Places**







#### **Email with Institute Affiliation**





Ghogaon



# **Zoom meeting**







# **Google meet**







# WhatsApp Group of Students and Staff

#### WhatsApp Group of Students







# WhatsApp Group of Staff











#### FINANCE AND ACCOUNT

# **Mastersoft ERP Solutions**







#### **VMedulife Software**







#### STUDENT ADMISSION AND SUPPORT

# **Mastersoft ERP Solutions**







# **VMedulife Software**







#### **DELNET**







# **MahaDBT Scholarship Portal**







#### Language Lab







# Saglo Software for Micro Imaging







# **Smart Board used in Classroom**





Page 20 of 28



# Ex -Pharma







# **Ex-Cology**









# **Google Classroom**







# **Zoom Meeting**







# **Internet and Wi-Fi Facility**











#### **Whatsapp Group**

# **Whatsapp Group of Students**











#### **EXAMINATION**

# Vmedulife Software









#### Shivaji University Portal





Ghogaon

48 \* 10e