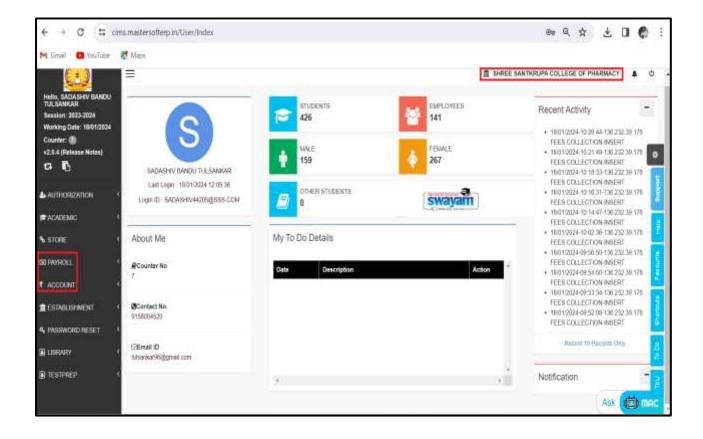

n   | VMedulife software               | Vmedulife Private Limited    | 27-27 |
|               | Shivaji University Portal        | Shivaji University Kolhapur  | 28-28 |



#### Screen shots of user interfaces of each module reflecting the name of the HEI

#### **ADMINISTRATION**

#### **Mastersoft ERP Software**







#### **VMedulife Software**



\*





# **Institute Website**







# **Biometric Attendance System**









# **CCTV Camera**



# **CCTV Surveillance in Campus at Various Places**







#### **Email with Institute Affiliation**





Ghogaon



# **Zoom meeting**







# **Google meet**







# WhatsApp Group of Students and Staff

#### WhatsApp Group of Students







# WhatsApp Group of Staff











#### FINANCE AND ACCOUNT

# **Mastersoft ERP Solutions**







#### **VMedulife Software**







#### STUDENT ADMISSION AND SUPPORT

# **Mastersoft ERP Solutions**







# **VMedulife Software**







#### **DELNET**







# **MahaDBT Scholarship Portal**







#### Language Lab







# Saglo Software for Micro Imaging







# **Smart Board used in Classroom**





Page 20 of 28



# Ex -Pharma







# **Ex-Cology**









# **Google Classroom**







# **Zoom Meeting**







# **Internet and Wi-Fi Facility**











#### **Whatsapp Group**

# **Whatsapp Group of Students**











#### **EXAMINATION**

# Vmedulife Software









#### Shivaji University Portal





Ghogaon

48 \* 10e