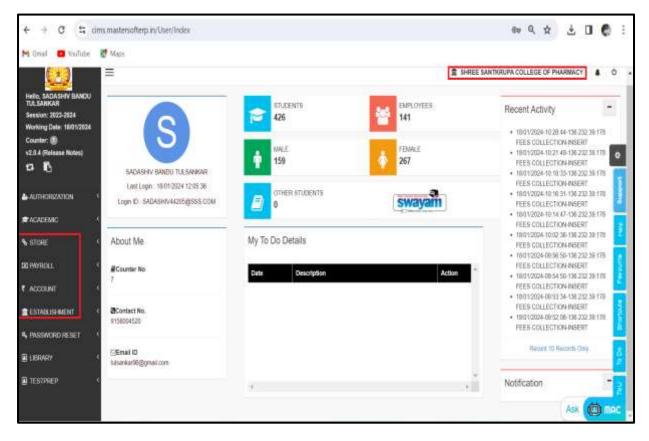

| 21-21 |
|               | Ex-Cology                        | R.C.P.I.P.E.R Shirpur        | 22-22 |
|               | Google classroom                 | Google classroom app         | 23-23 |
|               | Zoom meeting                     | Zoom Video Communication Inc | 24-24 |
|               | Internet and Wi-Fi facility      | Jio-Digital Life             | 25-25 |
|               | Whatsapp group                   | WhatsApp group               | 26-26 |
| Examination   | VMedulife software               | Vmedulife Private Limited    | 27-27 |
|               | Shivaji University Portal        | Shivaji University Kolhapur  | 28-28 |



#### Screen shots of user interfaces of each module reflecting the name of the HEI

#### **ADMINISTRATION**

#### **Mastersoft ERP Software**







#### **VMedulife Software**



\*





# **Institute Website**







# **Biometric Attendance System**









# **CCTV Camera**



# **CCTV Surveillance in Campus at Various Places**







#### **Email with Institute Affiliation**





Ghogaon



# **Zoom meeting**







# **Google meet**







# WhatsApp Group of Students and Staff

#### WhatsApp Group of Students







# WhatsApp Group of Staff











#### FINANCE AND ACCOUNT

# **Mastersoft ERP Solutions**







#### **VMedulife Software**







#### STUDENT ADMISSION AND SUPPORT

# **Mastersoft ERP Solutions**







# **VMedulife Software**







#### **DELNET**







# **MahaDBT Scholarship Portal**







#### Language Lab







# Saglo Software for Micro Imaging







# **Smart Board used in Classroom**