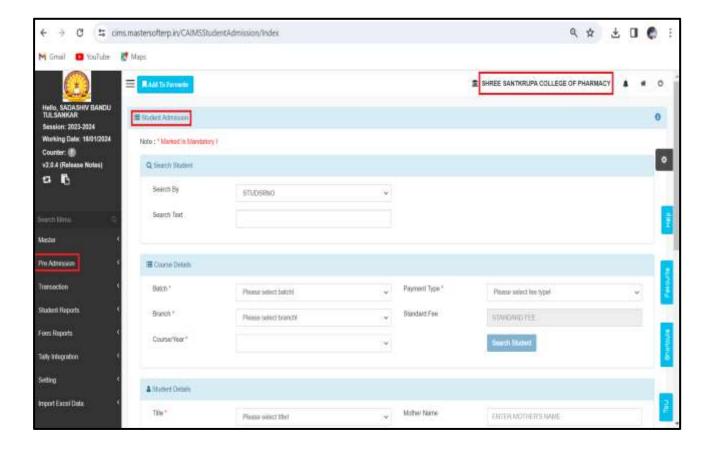

versity Portal        | Shivaji University Kolhapur  | 28-28 |



#### Screen shots of user interfaces of each module reflecting the name of the HEI

#### **ADMINISTRATION**

#### **Mastersoft ERP Software**







#### **VMedulife Software**



\*





# **Institute Website**







# **Biometric Attendance System**









# **CCTV Camera**



# **CCTV Surveillance in Campus at Various Places**







#### **Email with Institute Affiliation**





Ghogaon



# **Zoom meeting**







# **Google meet**







# WhatsApp Group of Students and Staff

#### WhatsApp Group of Students







# WhatsApp Group of Staff











#### FINANCE AND ACCOUNT

# **Mastersoft ERP Solutions**







#### **VMedulife Software**







#### STUDENT ADMISSION AND SUPPORT

# **Mastersoft ERP Solutions**







# **VMedulife Software**







#### **DELNET**







# **MahaDBT Scholarship Portal**







#### Language Lab







# Saglo Software for Micro Imaging







# **Smart Board used in Classroom**





Page 20 of 28



# Ex -Pharma







# **Ex-Cology**









# **Google Classroom**







# **Zoom Meeting**







# **Internet and Wi-Fi Facility**











#### **Whatsapp Group**

# **Whatsapp Group of Students**











#### **EXAMINATION**

# Vmedulife Software









#### Shivaji University Portal





Ghogaon

48 \* 10e