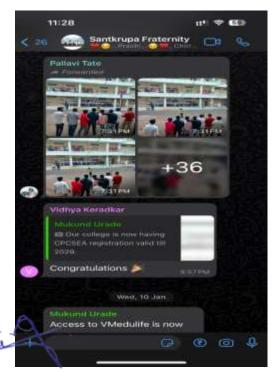

# WhatsApp Group of Students and Staff

#### WhatsApp Group of Students

#### **Whatsapp Group**

# **Whatsapp Group of Students**