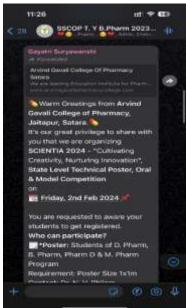

# WhatsApp Group of Students and Staff

#### WhatsApp Group of Students

# WhatsApp Group of Staff