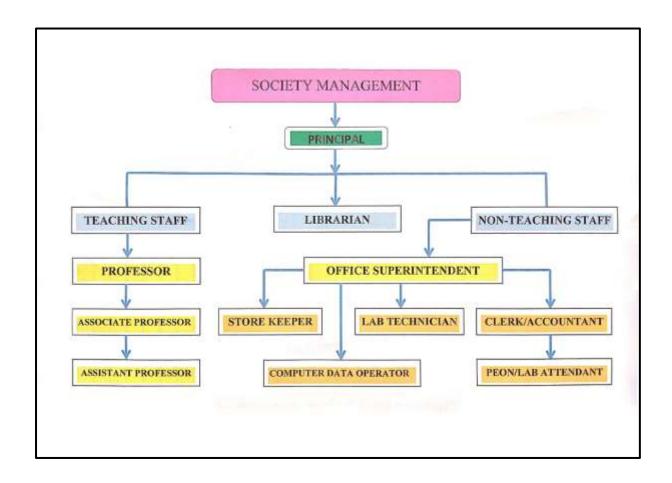

### 2. Organogram of the Institute

Regd. No. MH/4775/Satara

DTE Code: 6394, MSBTE Code: 2144

Shree Santkrupa Shikshan Sanstha's