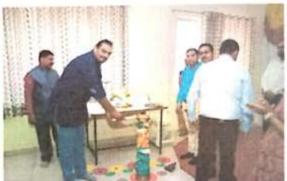

#### About the programme:

Shree Santkrupa College of Pharmacy, Ghogaon, organized the alumni meet on 17th September, 2023.

The function was inaugurated with the lightning of lamp by the Hon. Dr. R. G. Patrakar, Principal, Shree Santkrupa College of Pharmacy, Ghogaonand all the HODs.

The ceremony was started by welcoming the alumni with rose flowers and memento as a token of love and affection.

It was followed by the speech of Principal Dr. R. G. Patrakar on the topic "Future Education".