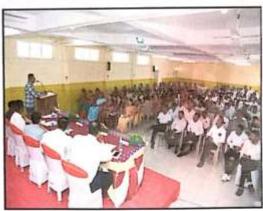

#### **Alumni Meet Report 2023**

Shree Santkrupa Shikshan Sanstha's

Shree Santkrupa College of Pharmacy, Ghogaon.

A BRIEF REPORT ON

"Alumni Meet"

Day: Sunday
Date: 17th September, 2023.
Venue: Auditorium Hall, SSCOP, Ghogaon
Time: 9:30 AM to 5:00 PM

#### About the programme:

Shree Santkrupa College of Pharmacy, Ghogaon, organized the alumni meet on 17th September, 2023.

The function was inaugurated with the lightning of lamp by the Hon. Dr. R. G. Patrakar, Principal, Shree Santkrupa College of Pharmacy, Ghogaonand all the HODs.

The ceremony was started by welcoming the alumni with rose flowers and memento as a token of love and affection.

It was followed by the speech of Principal Dr. R. G. Patrakar on the topic "Future Education".

Principal Dr. R. G. Patrakar noted that alumni meetings provide a platform for all alumni to share their thoughts on their alma institution and its impact on their careers. He highlighted that alumni's persistent efforts will assist not only the institute but also junior students in meeting the industry's ever-changing expectations, and the talk was followed by lunch in the afternoon session.