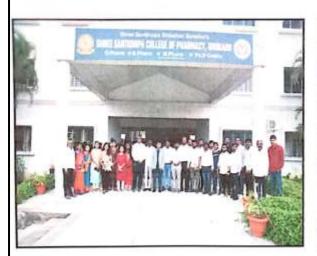

It was indeed gratified to see so many alumni came and shared their experiences as well as interesting memories of campus life and assured that they will contribute their valuable time and knowledge for the betterment of the institute and the student friends.

Alumni members interacted with our current students and guided them about various carrier opportunities after B. Pharm and M. Pharm.

Ghogaon P

Mr. Shankar Manjare, M.D. at the Weltcare Life Sciences, Pune, has delivered beautiful speech to the students. He told the students regarding various opportunities in abroad, how to get financial assistance and also given their consent for the placements.

Alumni members interacted with our current students and guided them about various carrier opportunities after B. Pharm and M. Pharm.

Ghogaon Phase Solits \* 128

The chief guest of Mr. M. N. Urade address the significance of alumni reunion for the growth of the institution and the individuals.