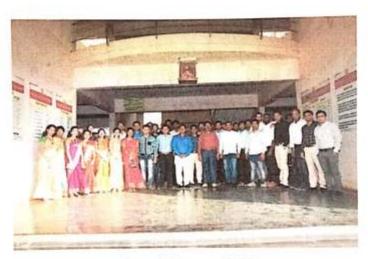

The alumni meet ended by vote of thanks by Mrs. Gayatri S. Jagtap and photo session.

Dr. Ramling G. Patrakar Shree Santkrupa College of Pharmacy Ghogaon, Tal. Karad, Dist. Satara

Ghogaon Phase Solits \* 128

# Glimpses of the Event

Mrs. Gayatri S. Jagtap Co-ordinator

Principal
Dr. Ramling G. Patrakar
Shree Santkrupa College of Pharmacy
Ghoseon, Tal. Karad, Dist. Satara