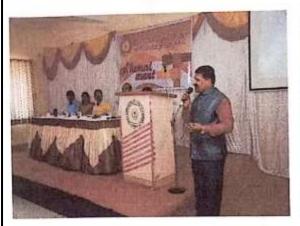

#### About the programme:

Shree Santkrupa College of Pharmacy, Ghogaon, organized the alumni meet on 17th September, 2023.

The function was inaugurated with the lightning of lamp by the Hon. Dr. R. G. Patrakar, Principal, Shree Santkrupa College of Pharmacy, Ghogaonand all the HODs.

Principal Dr. R. G. Patrakar noted that alumni meetings provide a platform for all alumni to share their thoughts on their alma institution and its impact on their careers. He highlighted that alumni's persistent efforts will assist not only the institute but also junior students in meeting the industry's ever-changing expectations, and the talk was followed by lunch in the afternoon session.