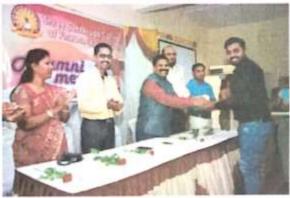

The ceremony was started by welcoming the alumni with rose flowers and memento as a token of love and affection.

It was followed by the speech of Principal Dr. R. G. Patrakar on the topic "Future Education".

Principal Dr. R. G. Patrakar noted that alumni meetings provide a platform for all alumni to share their thoughts on their alma institution and its impact on their careers. He highlighted that alumni's persistent efforts will assist not only the institute but also junior students in meeting the industry's ever-changing expectations, and the talk was followed by lunch in the afternoon session.