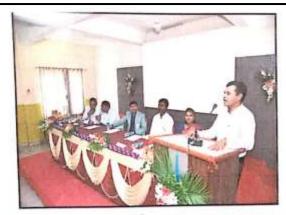

The ceremony was started by welcoming the alumni with rose flowers and memento as a token of love and affection.

It was followed by the speech of Principal Dr. V. R. Aralelimath on the topic "Future Education".

Principal Dr. V. R. Aralelimath delivered that alumni meet is an opportunity given to every alumnus to share experiences about their alma mater and its impact on their career. He insisted that consistent efforts by alumni will help not only to the institute but also to the junior students to cope up with the ever changing demands of the industry and the discussion followed with the lunch in the afternoon session.