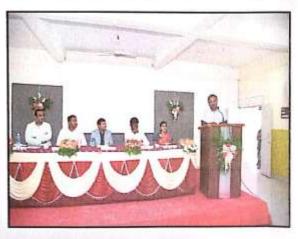

#### About the programme:

Shree Santkrupa College of Pharmacy, Ghogaon, organized the alumni meet on 17th September, 2023.

The function was inaugurated with the lightning of lamp by the Hon. Dr. R. G. Patrakar, Principal, Shree Santkrupa College of Pharmacy, Ghogaonand all the HODs.

The ceremony was started by welcoming the alumni with rose flowers and memento as a token of love and affection.

It was followed by the speech of Principal Dr. R. G. Patrakar on the topic "Future Education".

Principal Dr. R. G. Patrakar noted that alumni meetings provide a platform for all alumni to share their thoughts on their alma institution and its impact on their careers. He highlighted that alumni's persistent efforts will assist not only the institute but also junior students in meeting the industry's ever-changing expectations, and the talk was followed by lunch in the afternoon session.