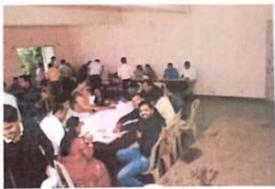

#### **Alumni Meet Report 2023**

Shree Santkrupa Shikshan Sanstha's

Shree Santkrupa College of Pharmacy, Ghogaon.

A BRIEF REPORT ON

"Alumni Meet"

Day: Sunday
Date: 17th September, 2023.
Venue: Auditorium Hall, SSCOP, Ghogaon
Time: 9:30 AM to 5:00 PM

#### About the programme:

Shree Santkrupa College of Pharmacy, Ghogaon, organized the alumni meet on 17th September, 2023.

The function was inaugurated with the lightning of lamp by the Hon. Dr. R. G. Patrakar, Principal, Shree Santkrupa College of Pharmacy, Ghogaonand all the HODs.

# Glimpses of the Event

Mrs. Gayatri S. Jagtap Co-ordinator

Principal
Dr. Ramling G. Patrakar
Shree Santkrupa College of Pharmacy
Ghoseon, Tal. Karad, Dist. Satara