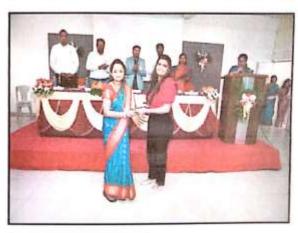

### Glimpses of the event

Registration of alumni

Dr. V. R. Aralelimath Guest of Honor and Mr. Sagar Shah lightning the lamp.

Dr. V. R. Aralelimath greeting Mr. Yogesh Khandagale Alumnus

Speech by the Principal Dr. V. R. Aralelimath