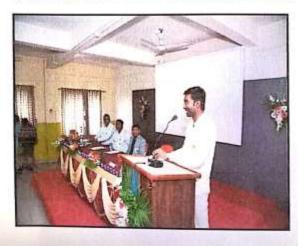

Shree Santkrupa College of Pharmacy, Ghogaon, organised the second alumni meet on 8th April, 2018.

The function was inaugurated with the lightning of lamp by the Hon. Dr. V. R. Aralelimath, Principal, Shree Santkrupa College of Pharmacy, Ghogaon and all the HODs.

The ceremony was started by welcoming the alumni with rose flowers and memento as a token of love and affection.

It was followed by the speech of Principal Dr. V. R. Aralelimath on the topic "Future Education".

Principal Dr. V. R. Aralelimath delivered that alumni meet is an opportunity given to every alumnus to share experiences about their alma mater and its impact on their career. He insisted that consistent efforts by alumni will help not only to the institute but also to the junior students to cope up with the ever changing demands of the industry and the discussion followed with the lunch in the afternoon session.