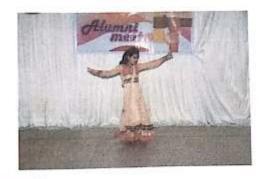

Then all the alumni had enjoyed cultural events by students of SSCOP, Ghogaon.

The alumni meet ended by vote of thanks by Mrs. Aparna Janugade and photo session.

Principal

Principal

### Glimpses of the event

Registration of alumni

Dr. V. R. Aralelimath Guest of Honor and Mr. Sagar Shah lightning the lamp.

Dr. V. R. Aralelimath greeting Mr. Yogesh Khandagale Alumnus

Speech by the Principal Dr. V. R. Aralelimath