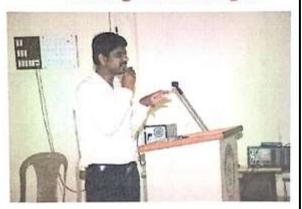

#### About the programme:

Shree Santkrupa College of Pharmacy, Ghogaon, organized the alumni meet on 17th September, 2023.

The function was inaugurated with the lightning of lamp by the Hon. Dr. R. G. Patrakar, Principal, Shree Santkrupa College of Pharmacy, Ghogaonand all the HODs.

The ceremony was started by welcoming the alumni with rose flowers and memento as a token of love and affection.

It was followed by the speech of Principal Dr. R. G. Patrakar on the topic "Future Education".

Principal Dr. R. G. Patrakar noted that alumni meetings provide a platform for all alumni to share their thoughts on their alma institution and its impact on their careers. He highlighted that alumni's persistent efforts will assist not only the institute but also junior students in meeting the industry's ever-changing expectations, and the talk was followed by lunch in the afternoon session.