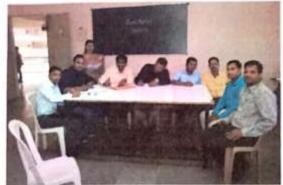

### Alumni Meet Report 2018-19

A REPORTON
ALUMNI MEET 2018

Organized By Shree Santkrupa College of Pharmacy

Ghogaon, Karad, Maharashtra.

Date: 8th April, 2018.

Venue: Auditorium Hall, SSCOP, Ghogaon.

E mail: principalsntk@rediffmail.com

Tele fax: 02164- 257404

Website: www.sscop.org

Principal

Page **7** of **19** 

Name of the programme: Alumni Meet -2018

Date: 8th April, 2018

Day: Sunday

About the programme:

Shree Santkrupa College of Pharmacy, Ghogaon, organised the second alumni meet on 8th April, 2018.

The function was inaugurated with the lightning of lamp by the Hon. Dr. V. R. Aralelimath, Principal, Shree Santkrupa College of Pharmacy, Ghogaon and all the HODs.

### Glimpses of the event

Registration of alumni

Dr. V. R. Aralelimath Guest of Honor and Mr. Sagar Shah lightning the lamp.

Dr. V. R. Aralelimath greeting Mr. Yogesh Khandagale Alumnus

Speech by the Principal Dr. V. R. Aralelimath