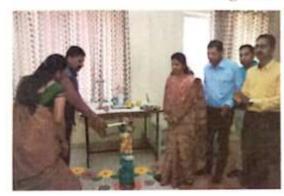

Shree Santkrupa College of Pharmacy, Ghogaon, organised the second alumni meet on 8th April, 2018.

The function was inaugurated with the lightning of lamp by the Hon. Dr. V. R. Aralelimath, Principal, Shree Santkrupa College of Pharmacy, Ghogaon and all the HODs.

The ceremony was started by welcoming the alumni with rose flowers and memento as a token of love and affection.

It was followed by the speech of Principal Dr. V. R. Aralelimath on the topic "Future Education".