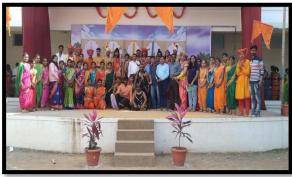

he Traditional Day to introduce the      |
|                                      | different festivals of maharashtra .All the students came in |
| <b>Brief Description of Activity</b> | traditional attire .On 21st Jan,2019 Monday students         |
|                                      | celebrate the Traditional Day. It was a joyful day. All      |
|                                      | teachers and students enjoy a lot.                           |
| Co-ordinator                         | Ms.G.B.Suryawanshi                                           |
| No. of Participants                  | 249                                                          |
| Outcome                              | Students celebrate the different cultures and festivals.     |

# **Photos of Activity**









Shree Santkrupa Shikshan Sanstha's

# SHREE SANTKRUPA COLLEGE OF PHARMACY



Ghogaon (Shivajinagar), Tal: Karad, Dist: Satara, (Maharashtra State) Pin-415111

• Ph: (02164) 257374 • Email: principalsntk@rediffmail.com • Web: www.sscop.org

## **ACTIVITY REPORT SHEET**

|                               | Academic Year: 2018-19                                                                                                                                                                                                                                                                                                                                                                                                                                                           |
|----------------------