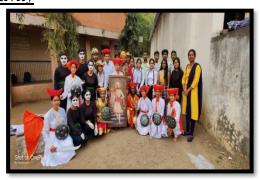

committee all the participants were fully   |  |
|                                      | vaccinated. This cultural activity was conducted by      |  |
|                                      | Rajarambapu College of Pharmacy kasegaon.                |  |
|                                      | Rajaramoupa Conege of Finantiacy Raseguon.               |  |
| Co-ordinator                         | Mr. P.D.Lade and Ms.C.A.Jadhav                           |  |
|                                      |                                                          |  |
| No. of Participants                  | 27                                                       |  |
| Outcome                              | Students give their best performances on the stage.      |  |

## **Photos of Activity**