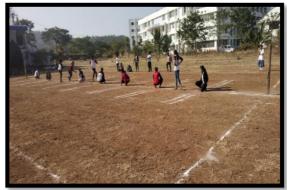

# Schedule of Sports Week 2022-2023.

| Sr.<br>No | Date & Day           | Name of Event                     |
|-----------|----------------------|-----------------------------------|
| 1.        | Tuesday,14/02/2023   | Inauguration, Volleyball          |
| 2.        | Wednesday,15/02/2023 | Throw ball                        |
| 3.        | Thursday, 16/02/2023 | Chess, Carrom, Badminton          |
| 4.        | Friday, 17/02/2023   | Cricket (boys)                    |
| 5.        | Saturday, 18/02/2023 | Cricket (girls)                   |
| 6.        | Sunday, 19/02/2023   | Kho-Kho (Boys)<br>Kho-Kho (Girls) |
| 7.        | Monday 20/02/2023    | Kabaddi                           |
|           |                      |                                   |

#### 2022-23 (Final Year B. Pharmacy)

| Sr. No | Date of<br>Event | Name of Activity              | Class      | Name of Students   |
|--------|------------------|-------------------------------|------------|--------------------|
|        |                  |                               |            | Harshad Patil      |
|        |                  |                               |            | Akshay Patil       |
|        |                  |                               |            | Shreehari Patil    |
| 1      | 14/02/23         | Volleyball (Boys)             | Final year | Sanket Mane        |
|        |                  |                               |            | Shubham More       |
|        |                  | 4.71                          |            | Adarsh Phalle      |
|        |                  |                               |            | Ashish Salunkhe    |
|        |                  |                               |            | Priyanka Jadhav    |
|        |                  |                               |            | Avantika Patil     |
|        |                  | 6                             |            | Pratiksha Chalake  |
| 2      | 15/02/23         | Throwball (Girls)             | Final year | Prajakta Kumbhar   |
|        |                  |                               |            | Sayali Pawar       |
|        |                  |                               |            | Sukanya Tithe      |
|        |                  |                               |            | Dhanashri Jadhav   |
| 3      | 16/02/23         | Badminton<br>(Boys) (Single)  | Final year | Ashish Salunkhe    |
| 4      | 16/02/23         | Badminton (Girls)<br>(Single) | Final year | Priyanka Jadhav    |
|        | _                | Badminton (Girls)             |            | Priyanka Jadhav    |
| 5      | 16/02/23         | (Double)                      | Final year | Avantika Patil     |
| 6      | 16/02/23         | Carrom (Boys)<br>Single       | Final year | Omkar Madane       |
| 7      | 16/02/23         | Carrom (Boys)<br>Double       | Final year |                    |
| 8      | 16/02/23         | Carrom (Girls)<br>Single      | Final year | Pooja Thombare     |
| 9      | 16/02/23         | Carrom (Girls)                | Final year | Pooja Thombare     |
| 9      | 16/02/23         | Double                        | rmai year  | Vrushali Chinchkar |
| 10     | 16/02/23         | Chess (Boys)                  | Final year | Sanket Mane        |
| 11     | 16/02/23         | Chess (Girls)                 | Final year | Shrutika Katkar    |