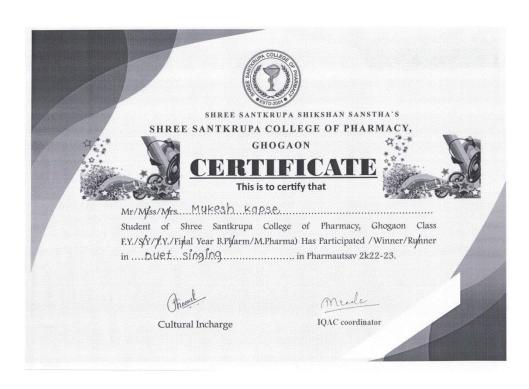

|  |  |  |
| Outcome                       | Students participated in various events enthusiastically and made the day a great success.                                                                                                                                                                                                                                                                                                                                                                             |  |  |  |

#### **Photos of Activity**



















Principal Patral

#### 5. Participation of students in sports organized by the institution

#### Participation of students in sports organized by the institution

#### AY 2021-2022

#### **INDEX**

| Sr. No. | Details                             | Page No. |
|---------|-------------------------------------|----------|
| 1       | Applications of students            | 253-253  |
| 2       | Notices                             | 254-254  |
| 3       | Schedule of Events                  |          |
| 4       | List of Participants                | 255-262  |
| 5       | Entry form                          |          |
| 6       | List of Runners and Winners         | 263-263  |
| 7       | Activity Taken Report               | 264-264  |
| 8       | Certificates of Runners and W