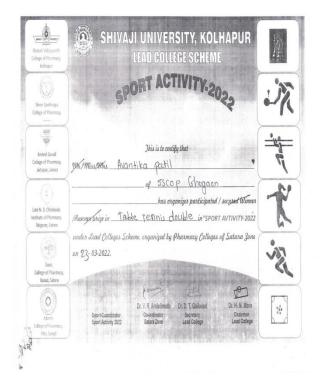

#### 2022-23 (Final Year B. Pharmacy)

| Sr. No | Date of<br>Event | Name of Activity              | Class      | Name of Students   |
|--------|------------------|-------------------------------|------------|--------------------|
|        |                  |                               |            | Harshad Patil      |
|        |                  |                               |            | Akshay Patil       |
|        |                  |                               |            | Shreehari Patil    |
| 1      | 14/02/23         | Volleyball (Boys)             | Final year | Sanket Mane        |
|        |                  |                               |            | Shubham More       |
|        |                  | 4.71                          |            | Adarsh Phalle      |
|        |                  |                               |            | Ashish Salunkhe    |
|        |                  |                               |            | Priyanka Jadhav    |
|        |                  |                               |            | Avantika Patil     |
|        |                  | 6                             |            | Pratiksha Chalake  |
| 2      | 15/02/23         | Throwball (Girls)             | Final year | Prajakta Kumbhar   |
|        |                  |                               |            | Sayali Pawar       |
|        |                  |                               |            | Sukanya Tithe      |
|        |                  |                               |            | Dhanashri Jadhav   |
| 3      | 16/02/23         | Badminton<br>(Boys) (Single)  | Final year | Ashish Salunkhe    |
| 4      | 16/02/23         | Badminton (Girls)<br>(Single) | Final year | Priyanka Jadhav    |
|        | _                | Badminton (Girls)             |            | Priyanka Jadhav    |
| 5      | 16/02/23         | (Double)                      | Final year | Avantika Patil     |
| 6      | 16/02/23         | Carrom (Boys)<br>Single       | Final year | Omkar Madane       |
| 7      | 16/02/23         | Carrom (Boys)<br>Double       | Final year |                    |
| 8      | 16/02/23         | Carrom (Girls)<br>Single      | Final year | Pooja Thombare     |
| 9      | 16/02/23         | Carrom (Girls)                | Final year | Pooja Thombare     |
| 9      | 16/02/23         | Double                        | rmai year  | Vrushali Chinchkar |
| 10     | 16/02/23         | Chess (Boys)                  | Final year | Sanket Mane        |
| 11     | 16/02/23         | Chess (Girls)                 | Final year | Shrutika Katkar    |