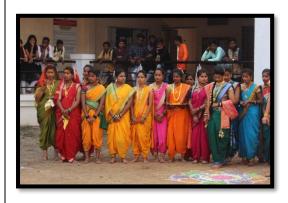

the Traditional Day to introduce the      |
|                                      | different festivals of maharashtra .All the students came in |
| <b>Brief Description of Activity</b> | traditional attire .On 21st Jan,2019 Monday students         |
|                                      | celebrate the Traditional Day. It was a joyful day. All      |
|                                      | teachers and students enjoy a lot.                           |
| Co-ordinator                         | Ms.G.B.Suryawanshi                                           |
| No. of Participants                  | 249                                                          |
| Outcome                              | Students celebrate the different cultures and festivals.     |

# **Photos of Activity**









Shree Santkrupa Shikshan Sanstha's

# SHREE SANTKRUPA COLLEGE OF PHARMACY



Ghogaon (Shivajinagar), Tal: Karad, Dist: Satara, (Maharashtra State) Pin-415111

• Ph: (02164) 257374 • Email: principalsntk@rediffmail.com • Web: www.sscop.org

## **ACTIVITY REPORT SHEET**

|                               | Academic Year: 2018-19                                                                                                                                                                                                                                                                                                                                                                                                                                                           |
|--------------------