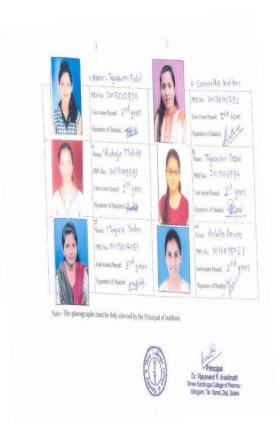

#### 2022-23 (Final Year B. Pharmacy)

| Sr. No | Date of<br>Event | Name of Activity              | Class      | Name of Students   |
|--------|------------------|-------------------------------|------------|--------------------|
|        |                  |                               |            | Harshad Patil      |
|        |                  |                               |            | Akshay Patil       |
|        |                  |                               |            | Shreehari Patil    |
| 1      | 14/02/23         | Volleyball (Boys)             | Final year | Sanket Mane        |
|        |                  |                               |            | Shubham More       |
|        |                  | 4.71                          |            | Adarsh Phalle      |
|        |                  |                               |            | Ashish Salunkhe    |
|        |                  |                               |            | Priyanka Jadhav    |
|        |                  |                               |            | Avantika Patil     |
|        |                  | 6                             |            | Pratiksha Chalake  |
| 2      | 15/02/23         | Throwball (Girls)             | Final year | Prajakta Kumbhar   |
|        |                  |                               |            | Sayali Pawar       |
|        |                  |                               |            | Sukanya Tithe      |
|        |                  |                               |            | Dhanashri Jadhav   |
| 3      | 16/02/23         | Badminton<br>(Boys) (Single)  | Final year | Ashish Salunkhe    |
| 4      | 16/02/23         | Badminton (Girls)<br>(Single) | Final year | Priyanka Jadhav    |
|        | _                | Badminton (Girls)             |            | Priyanka Jadhav    |
| 5      | 16/02/23         | (Double)                      | Final year | Avantika Patil     |
| 6      | 16/02/23         | Carrom (Boys)<br>Single       | Final year | Omkar Madane       |
| 7      | 16/02/23         | Carrom (Boys)<br>Double       | Final year |                    |
| 8      | 16/02/23         | Carrom (Girls)<br>Single      | Final year | Pooja Thombare     |
| 9      | 16/02/23         | Carrom (Girls)                | Final year | Pooja Thombare     |
| 9      | 16/02/23         | Double                        | rmai year  | Vrushali Chinchkar |
| 10     | 16/02/23         | Chess (Boys)                  | Final year | Sanket Mane        |
| 11     | 16/02/23         | Chess (Girls)                 | Final year | Shrutika Katkar    |

#### 2022-23 (T. Y. B. Pharmacy)

| Sr.No  | Date of<br>Event | Name of Activity              | Class          | Name of Students    |
|--------|------------------|-------------------------------|----------------|---------------------|
|        |                  |                               |                | Saiprasad Khandake  |
|        |                  |                               |                | Sairaj Patil        |
|        |                  |                               | 2              | Pranav Yadav        |
| 1      | 14/02/23         | Volleyball (Boys)             | Third year     | Rohit Jadhav        |
|        |                  |                               |                | Rushikesh Thorat    |
|        |                  | **                            |                | Rushikesh Badal     |
| -      |                  |                               |                | Roshani Jadhav      |
|        |                  | 10                            |                | Darshana Mohite     |
|        |                  |                               | r:             | Sayali Gadale       |
| 2      | 15/02/23         | Throwball (Girls)             | Third year     | Samruddhi Bhand     |
|        |                  |                               |                | Kiran Katkade       |
|        |                  |                               | Shravani Pawar |                     |
| 3      | 16/02/23         | Badminton<br>(Boys) (Single)  | Third year     | Amar Jagtap         |
|        | 16/02/23         | Badminton                     | 122 103 -000   | Rajendra Dubal      |
| 4      |                  | (Boys) (Double)               | Third year     | Prithviraj Ranaware |
| 5      | 16/02/23         | Badminton (Girls)<br>(Single) | Third year     | Anushka Shinde      |
| -      | 16/02/23         | Badminton (Girls)             | Third year     | Roshani Jadhav      |
| 6      |                  | (Double)                      | I nird year    | Sayali Gadale       |
| 7      | 16/02/23         | Carrom (Boys)<br>Single       | Third year     | Saiprasad Khandke   |
| 8      | 16/02/23         | Carrom (Boys)                 | Third year     | Gaurav Thorat       |
| 8      |                  | Double                        | Third year     | Saiprasad Khandke   |
| 9      | 16/02/23         | Carrom (Girls)<br>Single      | Third year     | Tanuja Gurav        |
| 10     | 16/02/23         | Carrom (Girls)                | Third year     | Tanuja Gurav        |
| 10     |                  | Double                        | I nird year    | Prerana Mane        |
|        | 16/02/23         | GI GO N                       |                | Rushikesh Badal     |
| 11     |                  | Chess (Boys)                  | Third year     | Pankaj Shevgan      |
| 020000 | 16/02/23         |                               |                | Tanuja Gurav        |
| 12     |                  | Chess (Girls)                 | Third year     | Prerana Mane        |