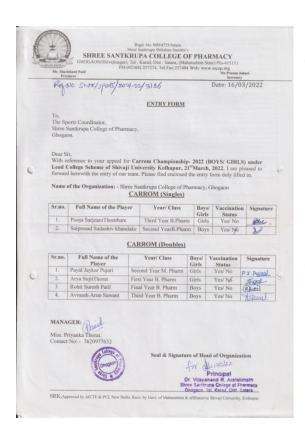

| Sr. no. | Name of event | <b>Students Incharge Boys</b>      | Students Incharge Girls              |
|---------|---------------|------------------------------------|--------------------------------------|
| 1       | Cricket       | Adarsh Phalle<br>Rushikesh Badal   | Priyanka Jadhav<br>Tanuja Gurav      |
| 2       | Volleyball    | Akshay Patil<br>Pankaj Shevgan     | Priyanka Shinde<br>Prerna Mane       |
| 3       | Badminton     | Omkar Madane<br>Ammar Jagtap       | Avantika Patil<br>Anushka Shinde     |
| 4       | Kho-Kho       | Omkar Pawar<br>Rajendra Duble      | Pratiksha Chalake<br>Priyanka Jadhav |
| 5       | Carrom        | Saiprasad Khandke<br>Gourav Thorat | Prajakta Kumbhar<br>Sayali Gadale.   |
| 6       | Chess         | Prithviraj Ranware<br>Vivek Khot   | Sayali Pawar,<br>Tanuja Gurav        |