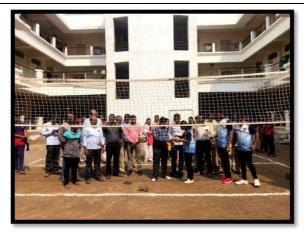

# 1. Participation of students in sports organized by the institution

# Participation of students in sports organized by the institution

# AY 2022-2023

# Schedule of Sports Week 2022-2023.

| Sr.<br>No | Date & Day           | Name of Event                     |
|-----------|----------------------|-----------------------------------|
| 1.        | Tuesday,14/02/2023   | Inauguration, Volleyball          |
| 2.        | Wednesday,15/02/2023 | Throw ball                        |
| 3.        | Thursday, 16/02/2023 | Chess, Carrom, Badminton          |
| 4.        | Friday, 17/02/2023   | Cricket (boys)                    |
| 5.        | Saturday, 18/02/2023 | Cricket (girls)                   |
| 6.        | Sunday, 19/02/2023   | Kho-Kho (Boys)<br>Kho-Kho (Girls) |
| 7.        | Monday 20/02/2023    | Kabaddi                           |
|           |                      |                                   |