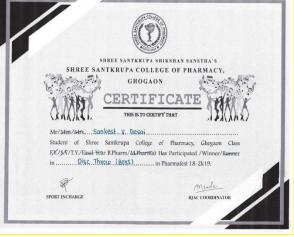

# Schedule of Sports Week 2022-2023.

| Sr.<br>No | Date & Day           | Name of Event                     |
|-----------|----------------------|-----------------------------------|
| 1.        | Tuesday,14/02/2023   | Inauguration, Volleyball          |
| 2.        | Wednesday,15/02/2023 | Throw ball                        |
| 3.        | Thursday, 16/02/2023 | Chess, Carrom, Badminton          |
| 4.        | Friday, 17/02/2023   | Cricket (boys)                    |
| 5.        | Saturday, 18/02/2023 | Cricket (girls)                   |
| 6.        | Sunday, 19/02/2023   | Kho-Kho (Boys)<br>Kho-Kho (Girls) |
| 7.        | Monday 20/02/2023    | Kabaddi                           |
|           |                      |                                   |