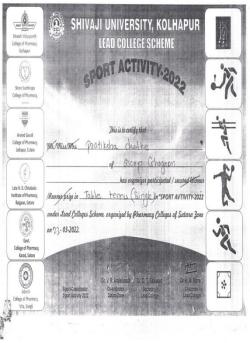

| -          | Ruce    |
| 3          | Ómkor B. Suryawani  | Final       |               | ~                      | -          | 6.      |
| 6          | Pohit C. Pahi       | Final       |               | -                      |            | 10      |
| ,          | kunol V. Pinjeri    | ticol       |               | 1                      |            | 86      |
|            | Girraj C Cowent     | Final       |               | -                      |            | and the |
|            | Robit N. Tadhov     | 5.Y         |               | 1                      |            | J. L    |
| 10         | Rupesh R. Mudat     | A. 1.       |               | -                      |            | 200     |

Transmission Mr. P.O. Lade





Principal

### Certificate













Shree Santkrupa Shikshan Sanstha's

## SHREE SANTKRUPA COLLEGE OF PHARMACY



Ghogaon (Shivajinagar), Tal: Karad, Dist: Satara, (Maharashtra State) Pin-415111

• Ph: (02164) 257374 • Email: principalsntk@rediffmail.com • Web: www.sscop.org

## Participation of students in sports organized by the other institutions

## **2020-21**

## **INDEX**

| Sr. No. | Name of Event                   | Page No. |
|---------|---------------------------------|----------|
|         | D. C. C. L. C. L. N. C. L.      |          |
|         | Due to Covid Activity Not taken |          |
|         |                                 |          |
|         |                                 |          |





Shree Santkrupa Shikshan Sanstha's

## SHREE SANTKRUPA COLLEGE OF PHARMACY



Ghogaon (Shivajinagar)