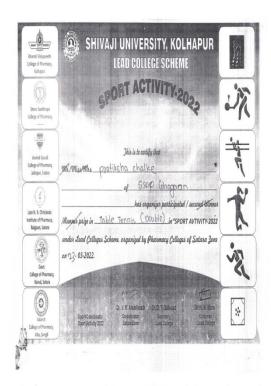

| Sr. no. | Name of event | <b>Students Incharge Boys</b>      | Students Incharge Girls              |
|---------|---------------|------------------------------------|--------------------------------------|
| 1       | Cricket       | Adarsh Phalle<br>Rushikesh Badal   | Priyanka Jadhav<br>Tanuja Gurav      |
| 2       | Volleyball    | Akshay Patil<br>Pankaj Shevgan     | Priyanka Shinde<br>Prerna Mane       |
| 3       | Badminton     | Omkar Madane<br>Ammar Jagtap       | Avantika Patil<br>Anushka Shinde     |
| 4       | Kho-Kho       | Omkar Pawar<br>Rajendra Duble      | Pratiksha Chalake<br>Priyanka Jadhav |
| 5       | Carrom        | Saiprasad Khandke<br>Gourav Thorat | Prajakta Kumbhar<br>Sayali Gadale.   |
| 6       | Chess         | Prithviraj Ranware<br>Vivek Khot   | Sayali Pawar,<br>Tanuja Gurav        |