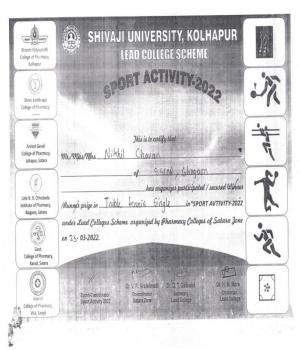

#### 2022-23 (T. Y. B. Pharmacy)

| Sr.No  | Date of<br>Event | Name of Activity              | Class          | Name of Students    |
|--------|------------------|-------------------------------|----------------|---------------------|
|        |                  |                               |                | Saiprasad Khandake  |
|        |                  |                               |                | Sairaj Patil        |
|        |                  |                               | 2              | Pranav Yadav        |
| 1      | 14/02/23         | Volleyball (Boys)             | Third year     | Rohit Jadhav        |
|        |                  |                               |                | Rushikesh Thorat    |
|        |                  | **                            |                | Rushikesh Badal     |
| -      |                  |                               |                | Roshani Jadhav      |
|        |                  | 10                            |                | Darshana Mohite     |
|        |                  |                               | r:             | Sayali Gadale       |
| 2      | 15/02/23         | Throwball (Girls)             | Third year     | Samruddhi Bhand     |
|        |                  |                               |                | Kiran Katkade       |
|        |                  |                               | Shravani Pawar |                     |
| 3      | 16/02/23         | Badminton<br>(Boys) (Single)  | Third year     | Amar Jagtap         |
|        | 16/02/23         | Badminton                     | 122 103 -000   | Rajendra Dubal      |
| 4      |                  | (Boys) (Double)               | Third year     | Prithviraj Ranaware |
| 5      | 16/02/23         | Badminton (Girls)<br>(Single) | Third year     | Anushka Shinde      |
| -      | 16/02/23         | Badminton (Girls)             | Third year     | Roshani Jadhav      |
| 6      |                  | (Double)                      | I nird year    | Sayali Gadale       |
| 7      | 16/02/23         | Carrom (Boys)<br>Single       | Third year     | Saiprasad Khandke   |
| 8      | 16/02/23         | Carrom (Boys)                 | Third year     | Gaurav Thorat       |
| 8      |                  | Double                        | Third year     | Saiprasad Khandke   |
| 9      | 16/02/23         | Carrom (Girls)<br>Single      | Third year     | Tanuja Gurav        |
| 10     | 16/02/23         | Carrom (Girls)                | Third year     | Tanuja Gurav        |
| 10     |                  | Double                        | I nird year    | Prerana Mane        |
|        | 16/02/23         | GI GO N                       |                | Rushikesh Badal     |
| 11     |                  | Chess (Boys)                  | Third year     | Pankaj Shevgan      |
| 020000 | 16/02/23         |                               |                | Tanuja Gurav        |
| 12     |                  | Chess (Girls)                 | Third year     | Prerana Mane        |