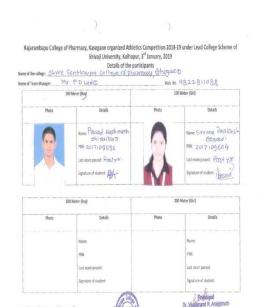

| Sr. no. | Name of event | <b>Students Incharge Boys</b>      | Students Incharge Girls              |
|---------|---------------|------------------------------------|--------------------------------------|
| 1       | Cricket       | Adarsh Phalle<br>Rushikesh Badal   | Priyanka Jadhav<br>Tanuja Gurav      |
| 2       | Volleyball    | Akshay Patil<br>Pankaj Shevgan     | Priyanka Shinde<br>Prerna Mane       |
| 3       | Badminton     | Omkar Madane<br>Ammar Jagtap       | Avantika Patil<br>Anushka Shinde     |
| 4       | Kho-Kho       | Omkar Pawar<br>Rajendra Duble      | Pratiksha Chalake<br>Priyanka Jadhav |
| 5       | Carrom        | Saiprasad Khandke<br>Gourav Thorat | Prajakta Kumbhar<br>Sayali Gadale.   |
| 6       | Chess         | Prithviraj Ranware<br>Vivek Khot   | Sayali Pawar,<br>Tanuja Gurav        |

#### 2022-23 (Final Year B. Pharmacy)

| Sr. No | Date of<br>Event | Name of Activity              | Class      | Name of Students   |
|--------|------------------|-------------------------------|------------|--------------------|
|        |                  |                               |            | Harshad Patil      |
|        |                  |                               |            | Akshay Patil       |
|        |                  |                               |            | Shreehari Patil    |
| 1      | 14/02/23         | Volleyball (Boys)             | Final year | Sanket Mane        |
|        |                  |                               |            | Shubham More       |
|        |                  | 4.71                          |            | Adarsh Phalle      |
|        |                  |                               |            | Ashish Salunkhe    |
|        |                  |                               |            | Priyanka Jadhav    |
|        |                  |                               |            | Avantika Patil     |
|        |                  | 6                             |            | Pratiksha Chalake  |
| 2      | 15/02/23         | Throwball (Girls)             | Final year | Prajakta Kumbhar   |
|        |                  |                               |            | Sayali Pawar       |
|        |                  |                               |            | Sukanya Tithe      |
|        |                  |                               |            | Dhanashri Jadhav   |
| 3      | 16/02/23         | Badminton<br>(Boys) (Single)  | Final year | Ashish Salunkhe    |
| 4      | 16/02/23         | Badminton (Girls)<br>(Single) | Final year | Priyanka Jadhav    |
|        | _                | Badminton (Girls)             |            | Priyanka Jadhav    |
| 5      | 16/02/23         | (Double)                      | Final year | Avantika Patil     |
| 6      | 16/02/23         | Carrom (Boys)<br>Single       | Final year | Omkar Madane       |
| 7      | 16/02/23         | Carrom (Boys)<br>Double       | Final year |                    |
| 8      | 16/02/23         | Carrom (Girls)<br>Single      | Final year | Pooja Thombare     |
| 9      | 16/02/23         | Carrom (Girls)                | Final year | Pooja Thombare     |
| 9      | 16/02/23         | Double                        | rmai year  | Vrushali Chinchkar |
| 10     | 16/02/23         | Chess (Boys)                  | Final year | Sanket Mane        |
| 11     | 16/02/23         | Chess (Girls)                 | Final year | Shrutika Katkar    |