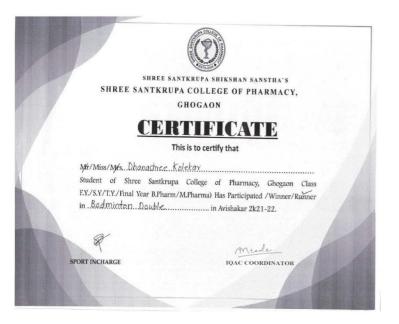

|
|                               | Photos of Activity                                                                                                                                                                                                                                                                                   |
|                               |                                                                                                                                                                                                                                                                                                      |



























































































Shree Santkrupa Shikshan Sanstha's

# SHREE SANTKRUPA COLLEGE OF PHARMACY



Ghogaon (Shivajinagar), Tal: Karad, Dist: Satara, (Maharashtra State) Pin-415111

• Ph: (02164) 257374 • Email: principalsntk@rediffmail.com • Web: www.sscop.org

### Participation of students in sports organized by the institution

### **AY 2019-20**

### **INDEX**

| Sr. No. | Name of Activity                    | Page No. |
|---------|-------------------------------------|----------|
| 1       | Applications of students            | 98-98    |
| 2       | Notices                             | 99-99    |
| 3       | Schedule of Events                  | 100-100  |
| 4       | List of Participants                | 101-104  |
| 5       |