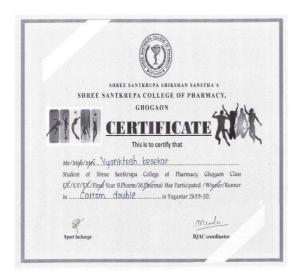

#### 2022-23 (Final Year B. Pharmacy)

| Sr. No | Date of<br>Event | Name of Activity              | Class      | Name of Students   |
|--------|------------------|-------------------------------|------------|--------------------|
|        |                  |                               |            | Harshad Patil      |
|        |                  |                               |            | Akshay Patil       |
|        |                  |                               |            | Shreehari Patil    |
| 1      | 14/02/23         | Volleyball (Boys)             | Final year | Sanket Mane        |
|        |                  |                               |            | Shubham More       |
|        |                  | 4.71                          |            | Adarsh Phalle      |
|        |                  |                               |            | Ashish Salunkhe    |
|        |                  |                               |            | Priyanka Jadhav    |
|        |                  |                               |            | Avantika Patil     |
|        |                  | 6                             |            | Pratiksha Chalake  |
| 2      | 15/02/23         | Throwball (Girls)             | Final year | Prajakta Kumbhar   |
|        |                  |                               |            | Sayali Pawar       |
|        |                  |                               |            | Sukanya Tithe      |
|        |                  |                               |            | Dhanashri Jadhav   |
| 3      | 16/02/23         | Badminton<br>(Boys) (Single)  | Final year | Ashish Salunkhe    |
| 4      | 16/02/23         | Badminton (Girls)<br>(Single) | Final year | Priyanka Jadhav    |
|        | _                | Badminton (Girls)             |            | Priyanka Jadhav    |
| 5      | 16/02/23         | (Double)                      | Final year | Avantika Patil     |
| 6      | 16/02/23         | Carrom (Boys)<br>Single       | Final year | Omkar Madane       |
| 7      | 16/02/23         | Carrom (Boys)<br>Double       | Final year |                    |
| 8      | 16/02/23         | Carrom (Girls)<br>Single      | Final year | Pooja Thombare     |
| 9      | 16/02/23         | Carrom (Girls)                | Final year | Pooja Thombare     |
| 9      | 16/02/23         | Double                        | rmai year  | Vrushali Chinchkar |
| 10     | 16/02/23         | Chess (Boys)                  | Final year | Sanket Mane        |
| 11     | 16/02/23         | Chess (Girls)                 | Final year | Shrutika Katkar    |