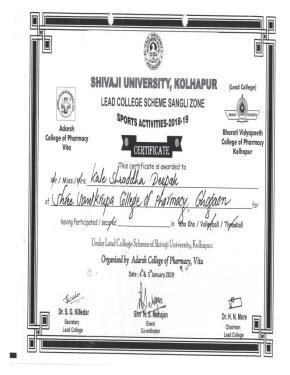

ladie Tract's Afrach Culley of Phormacy, Vin surpaired Threw Ball Championship-2019
(Grid) under Land Culley Schmus 4 Shingit Interesty Kultupur, 5° January, 2019
Deltis of the participants (Grid)

Name of the college: Street Santicrupa college of phormally, Ghogan

Photo Denis Photo Denis Denis







Principal Potrok

Loknete Hoo, Hammantrao Patil Charitable Trust's Adarsh College of Pharmacy, Vita organized Kho-Kho Championship- 2019 (Boys) under Lead College Scheme of Shivaji University Kolhapur, 4º January, 2019 Details of the participants (Boys) Name or the college. Shree South rapa college of tharmany Ghogan

Nime of the Team Manager - My. Lode P.D. Moh. No. 3322811038





Note:- The photographs must be duly attested by the Principal of institute.







Principal

## Certificate











7. Participation of students in cultural programs organized by the other institutions

## Participation of students in cultural programs organized by the other institutions

## 2022-23

## **INDEX**

| Sr. No. | Name of Event                       | Page No. |
|---------|-------------------------------------|----------|
| 1       | List of Participants                |          |
| 2       | Entry form                          | 224 220  |
| 3       | Activity Taken Report               | 334-338  |
| 4       | Certificates of Runners and Winners |          |





DTE Code: 6491

## VasantideviPatil Institute of Pharmacy

Kodoli, Tal. Panhala, Dist. Kolhapur – 416 114 (M.S.).

Phone:(02328) 223341 Pax: (02328) 222089: Websiteswww.ypipkodoli.com

Email:vpip//yspm.in: vpipprincipal