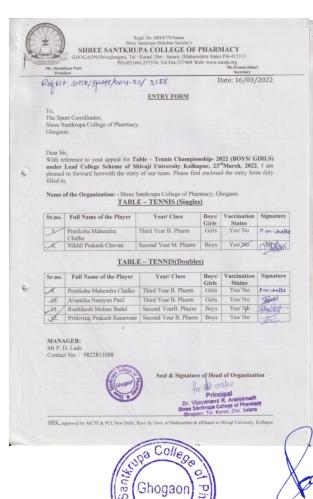

# 1. Participation of students in sports organized by the institution

# Participation of students in sports organized by the institution

# AY 2022-2023