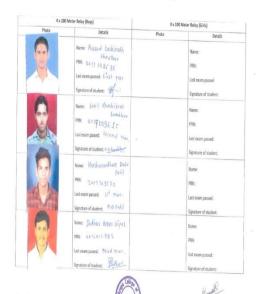

| Sr. no. | Name of event | <b>Students Incharge Boys</b>      | Students Incharge Girls              |
|---------|---------------|------------------------------------|--------------------------------------|
| 1       | Cricket       | Adarsh Phalle<br>Rushikesh Badal   | Priyanka Jadhav<br>Tanuja Gurav      |
| 2       | Volleyball    | Akshay Patil<br>Pankaj Shevgan     | Priyanka Shinde<br>Prerna Mane       |
| 3       | Badminton     | Omkar Madane<br>Ammar Jagtap       | Avantika Patil<br>Anushka Shinde     |
| 4       | Kho-Kho       | Omkar Pawar<br>Rajendra Duble      | Pratiksha Chalake<br>Priyanka Jadhav |
| 5       | Carrom        | Saiprasad Khandke<br>Gourav Thorat | Prajakta Kumbhar<br>Sayali Gadale.   |
| 6       | Chess         | Prithviraj Ranware<br>Vivek Khot   | Sayali Pawar,<br>Tanuja Gurav        |

#### 2022-23 (Final Year B. Pharmacy)

| Sr. No | Date of<br>Event | Name of Activity              | Class      | Name of Students   |
|--------|------------------|-------------------------------|------------|--------------------|
|        |                  |                               |            | Harshad Patil      |
|        |                  |                               |            | Akshay Patil       |
|        |                  |                               |            | Shreehari Patil    |
| 1      | 14/02/23         | Volleyball (Boys)             | Final year | Sanket Mane        |
|        |                  |                               |            | Shubham More       |
|        |                  | 4.71                          |            | Adarsh Phalle      |
|        |                  |                               |            | Ashish Salunkhe    |
|        |                  |                               |            | Priyanka Jadhav    |
|        |                  |                               |            | Avantika Patil     |
|        |                  | 6                             |            | Pratiksha Chalake  |
| 2      | 15/02/23         | Throwball (Girls)             | Final year | Prajakta Kumbhar   |
|        |                  |                               |            | Sayali Pawar       |
|        |                  |                               |            | Sukanya Tithe      |
|        |                  |                               |            | Dhanashri Jadhav   |
| 3      | 16/02/23         | Badminton<br>(Boys) (Single)  | Final year | Ashish Salunkhe    |
| 4      | 16/02/23         | Badminton (Girls)<br>(Single) | Final year | Priyanka Jadhav    |
|        | _                | Badminton (Girls)             |            | Priyanka Jadhav    |
| 5      | 16/02/23         | (Double)                      | Final year | Avantika Patil     |
| 6      | 16/02/23         | Carrom (Boys)<br>Single       | Final year | Omkar Madane       |
| 7      | 16/02/23         | Carrom (Boys)<br>Double       | Final year |                    |
| 8      | 16/02/23         | Carrom (Girls)<br>Single      | Final year | Pooja Thombare     |
| 9      | 16/02/23         | Carrom (Girls)                | Final year | Pooja Thombare     |
| 9      | 16/02/23         | Double                        | rmai year  | Vrushali Chinchkar |
| 10     | 16/02/23         | Chess (Boys)                  | Final year | Sanket Mane        |
| 11     | 16/02/23         | Chess (Girls)                 | Final year | Shrutika Katkar    |