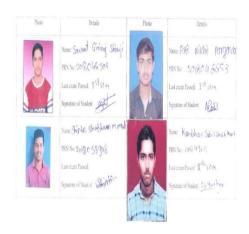

#### 2022-23 (Final Year B. Pharmacy)

| Sr. No | Date of<br>Event | Name of Activity              | Class      | Name of Students   |
|--------|------------------|-------------------------------|------------|--------------------|
|        |                  |                               |            | Harshad Patil      |
|        |                  |                               |            | Akshay Patil       |
|        |                  |                               |            | Shreehari Patil    |
| 1      | 14/02/23         | Volleyball (Boys)             | Final year | Sanket Mane        |
|        |                  |                               |            | Shubham More       |
|        |                  | 4.71                          |            | Adarsh Phalle      |
|        |                  |                               |            | Ashish Salunkhe    |
|        |                  |                               |            | Priyanka Jadhav    |
|        |                  |                               |            | Avantika Patil     |
|        |                  | 6                             |            | Pratiksha Chalake  |
| 2      | 15/02/23         | Throwball (Girls)             | Final year | Prajakta Kumbhar   |
|        |                  |                               |            | Sayali Pawar       |
|        |                  |                               |            | Sukanya Tithe      |
|        |                  |                               |            | Dhanashri Jadhav   |
| 3      | 16/02/23         | Badminton<br>(Boys) (Single)  | Final year | Ashish Salunkhe    |
| 4      | 16/02/23         | Badminton (Girls)<br>(Single) | Final year | Priyanka Jadhav    |
|        | _                | Badminton (Girls)             |            | Priyanka Jadhav    |
| 5      | 16/02/23         | (Double)                      | Final year | Avantika Patil     |
| 6      | 16/02/23         | Carrom (Boys)<br>Single       | Final year | Omkar Madane       |
| 7      | 16/02/23         | Carrom (Boys)<br>Double       | Final year |                    |
| 8      | 16/02/23         | Carrom (Girls)<br>Single      | Final year | Pooja Thombare     |
| 9      | 16/02/23         | Carrom (Girls)                | Final year | Pooja Thombare     |
| 9      | 16/02/23         | Double                        | rmai year  | Vrushali Chinchkar |
| 10     | 16/02/23         | Chess (Boys)                  | Final year | Sanket Mane        |
| 11     | 16/02/23         | Chess (Girls)                 | Final year | Shrutika Katkar    |

#### 2022-23 (T. Y. B. Pharmacy)

| Sr.No  | Date of<br>Event | Name of Activity              | Class          | Name of Students    |
|--------|------------------|-------------------------------|----------------|---------------------|
|        |                  |                               |                | Saiprasad Khandake  |
|        |                  |                               |                | Sairaj Patil        |
|        |                  |                               | 2              | Pranav Yadav        |
| 1      | 14/02/23         | Volleyball (Boys)             | Third year     | Rohit Jadhav        |
|        |                  |                               |                | Rushikesh Thorat    |
|        |                  | **                            |                | Rushikesh Badal     |
| -      |                  |                               |                | Roshani Jadhav      |
|        |                  | 10                            |                | Darshana Mohite     |
|        |                  |                               | r:             | Sayali Gadale       |
| 2      | 15/02/23         | Throwball (Girls)             | Third year     | Samruddhi Bhand     |
|        |                  |                               |                | Kiran Katkade       |
|        |                  |                               | Shravani Pawar |                     |
| 3      | 16/02/23         | Badminton<br>(Boys) (Single)  | Third year     | Amar Jagtap         |
|        | 16/02/23         | Badminton                     | 122 103 -000   | Rajendra Dubal      |
| 4      |                  | (Boys) (Double)               | Third year     | Prithviraj Ranaware |
| 5      | 16/02/23         | Badminton (Girls)<br>(Single) | Third year     | Anushka Shinde      |
| -      | 16/02/23         | Badminton (Girls)             | Third year     | Roshani Jadhav      |
| 6      |                  | (Double)                      | I nird year    | Sayali Gadale       |
| 7      | 16/02/23         | Carrom (Boys)<br>Single       | Third year     | Saiprasad Khandke   |
| 8      | 16/02/23         | Carrom (Boys)                 | Third year     | Gaurav Thorat       |
| 8      |                  | Double                        | Third year     | Saiprasad Khandke   |
| 9      | 16/02/23         | Carrom (Girls)<br>Single      | Third year     | Tanuja Gurav        |
| 10     | 16/02/23         | Carrom (Girls)                | Third year     | Tanuja Gurav        |
| 10     |                  | Double                        | I nird year    | Prerana Mane        |
|        | 16/02/23         | GI GO N                       |                | Rushikesh Badal     |
| 11     |                  | Chess (Boys)                  | Third year     | Pankaj Shevgan      |
| 020000 | 16/02/23         |                               |                | Tanuja Gurav        |
| 12     |                  | Chess (Girls)                 | Third year     | Prerana Mane        |