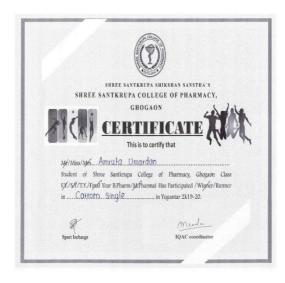

#### 2022-23 (T. Y. B. Pharmacy)

| Sr.No  | Date of<br>Event | Name of Activity              | Class          | Name of Students    |
|--------|------------------|-------------------------------|----------------|---------------------|
|        |                  |                               |                | Saiprasad Khandake  |
|        |                  |                               |                | Sairaj Patil        |
|        |                  |                               | 2              | Pranav Yadav        |
| 1      | 14/02/23         | Volleyball (Boys)             | Third year     | Rohit Jadhav        |
|        |                  |                               |                | Rushikesh Thorat    |
|        |                  | **                            |                | Rushikesh Badal     |
| -      |                  |                               |                | Roshani Jadhav      |
|        |                  | 10                            |                | Darshana Mohite     |
|        |                  |                               | r:             | Sayali Gadale       |
| 2      | 15/02/23         | Throwball (Girls)             | Third year     | Samruddhi Bhand     |
|        |                  |                               |                | Kiran Katkade       |
|        |                  |                               | Shravani Pawar |                     |
| 3      | 16/02/23         | Badminton<br>(Boys) (Single)  | Third year     | Amar Jagtap         |
|        | 16/02/23         | Badminton                     | 122 103 -000   | Rajendra Dubal      |
| 4      |                  | (Boys) (Double)               | Third year     | Prithviraj Ranaware |
| 5      | 16/02/23         | Badminton (Girls)<br>(Single) | Third year     | Anushka Shinde      |
| -      | 16/02/23         | Badminton (Girls)             | Third year     | Roshani Jadhav      |
| 6      |                  | (Double)                      | I nird year    | Sayali Gadale       |
| 7      | 16/02/23         | Carrom (Boys)<br>Single       | Third year     | Saiprasad Khandke   |
| 8      | 16/02/23         | Carrom (Boys)                 | Third year     | Gaurav Thorat       |
| 8      |                  | Double                        | Third year     | Saiprasad Khandke   |
| 9      | 16/02/23         | Carrom (Girls)<br>Single      | Third year     | Tanuja Gurav        |
| 10     | 16/02/23         | Carrom (Girls)                | Third year     | Tanuja Gurav        |
| 10     |                  | Double                        | I nird year    | Prerana Mane        |
|        | 16/02/23         | GI GO N                       |                | Rushikesh Badal     |
| 11     |                  | Chess (Boys)                  | Third year     | Pankaj Shevgan      |
| 020000 | 16/02/23         |                               |                | Tanuja Gurav        |
| 12     |                  | Chess (Girls)                 | Third year     | Prerana Mane        |