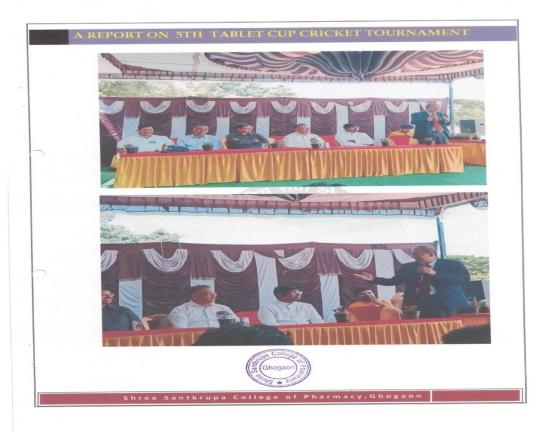

# 1. Participation of students in sports organized by the institution

# Participation of students in sports organized by the institution

# AY 2022-2023