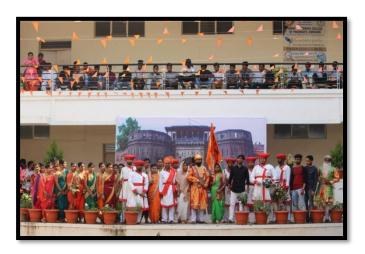

teachers and students enjoy a lot.                                 |  |  |
|                                      |                                                                    |  |  |
| Co-ordinator                         | Mr.S.Y.Patil                                                       |  |  |
| No. of Participants                  | 249                                                                |  |  |
| Outcome                              | Students celebrate the different cultures and festivals.           |  |  |
|                                      |                                                                    |  |  |
|                                      |                                                                    |  |  |

# **Photos of Activity**









Shree Santkrupa Shikshan Sanstha's

# SHREE SANTKRUPA COLLEGE OF PHARMACY



Ghogaon (Shivajinagar), Tal: Karad, Dist: Satara, (Maharashtra State) Pin-415111

• Ph: (02164) 257374 • Email: principalsntk@rediffmail.com • Web: www.sscop.org

## **ACTIVITY REPORT SHEET**

|                               | Academic Year:2019-20