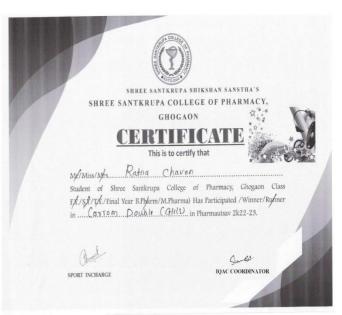

#### 2022-23 (T. Y. B. Pharmacy)

| Sr.No  | Date of<br>Event | Name of Activity              | Class          | Name of Students    |
|--------|------------------|-------------------------------|----------------|---------------------|
|        |                  |                               |                | Saiprasad Khandake  |
|        |                  |                               |                | Sairaj Patil        |
|        |                  |                               | 2              | Pranav Yadav        |
| 1      | 14/02/23         | Volleyball (Boys)             | Third year     | Rohit Jadhav        |
|        |                  |                               |                | Rushikesh Thorat    |
|        |                  | **                            |                | Rushikesh Badal     |
| -      |                  |                               |                | Roshani Jadhav      |
|        |                  | 10                            |                | Darshana Mohite     |
|        |                  |                               | r:             | Sayali Gadale       |
| 2      | 15/02/23         | Throwball (Girls)             | Third year     | Samruddhi Bhand     |
|        |                  |                               |                | Kiran Katkade       |
|        |                  |                               | Shravani Pawar |                     |
| 3      | 16/02/23         | Badminton<br>(Boys) (Single)  | Third year     | Amar Jagtap         |
|        | 16/02/23         | Badminton                     | 122 103 -000   | Rajendra Dubal      |
| 4      |                  | (Boys) (Double)               | Third year     | Prithviraj Ranaware |
| 5      | 16/02/23         | Badminton (Girls)<br>(Single) | Third year     | Anushka Shinde      |
| -      | 16/02/23         | Badminton (Girls)             | Third year     | Roshani Jadhav      |
| 6      |                  | (Double)                      | I nird year    | Sayali Gadale       |
| 7      | 16/02/23         | Carrom (Boys)<br>Single       | Third year     | Saiprasad Khandke   |
| 8      | 16/02/23         | Carrom (Boys)                 | Third year     | Gaurav Thorat       |
| 8      |                  | Double                        | Third year     | Saiprasad Khandke   |
| 9      | 16/02/23         | Carrom (Girls)<br>Single      | Third year     | Tanuja Gurav        |
| 10     | 16/02/23         | Carrom (Girls)                | Third year     | Tanuja Gurav        |
| 10     |                  | Double                        | I nird year    | Prerana Mane        |
|        | 16/02/23         | GI GO N                       |                | Rushikesh Badal     |
| 11     |                  | Chess (Boys)                  | Third year     | Pankaj Shevgan      |
| 020000 | 16/02/23         |                               |                | Tanuja Gurav        |
| 12     |                  | Chess (Girls)                 | Third year     | Prerana Mane        |