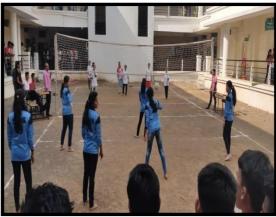

# Schedule of Sports Week 2022-2023.

| Sr.<br>No | Date & Day           | Name of Event                     |
|-----------|----------------------|-----------------------------------|
| 1.        | Tuesday,14/02/2023   | Inauguration, Volleyball          |
| 2.        | Wednesday,15/02/2023 | Throw ball                        |
| 3.        | Thursday, 16/02/2023 | Chess, Carrom, Badminton          |
| 4.        | Friday, 17/02/2023   | Cricket (boys)                    |
| 5.        | Saturday, 18/02/2023 | Cricket (girls)                   |
| 6.        | Sunday, 19/02/2023   | Kho-Kho (Boys)<br>Kho-Kho (Girls) |
| 7.        | Monday 20/02/2023    | Kabaddi                           |
|           |                      |                                   |

#### 2022-23 (Final Year B. Pharmacy)

| Sr. No | Date of<br>Event | Name of Activity              | Class      | Name of Students   |
|--------|------------------|-------------------------------|------------|--------------------|
|        |                  |                               |            | Harshad Patil      |
|        |                  |                               |            | Akshay Patil       |
|        |                  |                               |            | Shreehari Patil    |
| 1      | 14/02/23         | Volleyball (Boys)             | Final year | Sanket Mane        |
|        |                  |                               |            | Shubham More       |
|        |                  | 4.71                          |            | Adarsh Phalle      |
|        |                  |                               |            | Ashish Salunkhe    |
|        |                  |                               |            | Priyanka Jadhav    |
|        |                  |                               |            | Avantika Patil     |
|        |                  | 6                             |            | Pratiksha Chalake  |
| 2      | 15/02/23         | Throwball (Girls)             | Final year | Prajakta Kumbhar   |
|        |                  |                               |            | Sayali Pawar       |
|        |                  |                               |            | Sukanya Tithe      |
|        |                  |                               |            | Dhanashri Jadhav   |
| 3      | 16/02/23         | Badminton<br>(Boys) (Single)  | Final year | Ashish Salunkhe    |
| 4      | 16/02/23         | Badminton (Girls)<br>(Single) | Final year | Priyanka Jadhav    |
|        | _                | Badminton (Girls)             |            | Priyanka Jadhav    |
| 5      | 16/02/23         | (Double)                      | Final year | Avantika Patil     |
| 6      | 16/02/23         | Carrom (Boys)<br>Single       | Final year | Omkar Madane       |
| 7      | 16/02/23         | Carrom (Boys)<br>Double       | Final year |                    |
| 8      | 16/02/23         | Carrom (Girls)<br>Single      | Final year | Pooja Thombare     |
| 9      | 16/02/23         | Carrom (Girls)                | Final year | Pooja Thombare     |
| 9      | 16/02/23         | Double                        | rmai year  | Vrushali Chinchkar |
| 10     | 16/02/23         | Chess (Boys)                  | Final year | Sanket Mane        |
| 11     | 16/02/23         | Chess (Girls)                 | Final year | Shrutika Katkar    |