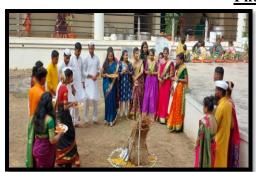

# Schedule of Sports Week 2022-2023.

| Sr.<br>No | Date & Day           | Name of Event                     |
|-----------|----------------------|-----------------------------------|
| 1.        | Tuesday,14/02/2023   | Inauguration, Volleyball          |
| 2.        | Wednesday,15/02/2023 | Throw ball                        |
| 3.        | Thursday, 16/02/2023 | Chess, Carrom, Badminton          |
| 4.        | Friday, 17/02/2023   | Cricket (boys)                    |
| 5.        | Saturday, 18/02/2023 | Cricket (girls)                   |
| 6.        | Sunday, 19/02/2023   | Kho-Kho (Boys)<br>Kho-Kho (Girls) |
| 7.        | Monday 20/02/2023    | Kabaddi                           |
|           |                      |                                   |