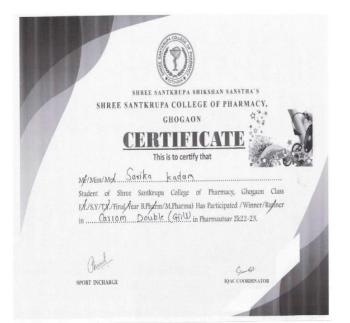

#### 2022-23 (T. Y. B. Pharmacy)

| Sr.No  | Date of<br>Event | Name of Activity              | Class          | Name of Students    |
|--------|------------------|-------------------------------|----------------|---------------------|
|        |                  |                               |                | Saiprasad Khandake  |
|        |                  |                               |                | Sairaj Patil        |
|        |                  |                               | 2              | Pranav Yadav        |
| 1      | 14/02/23         | Volleyball (Boys)             | Third year     | Rohit Jadhav        |
|        |                  |                               |                | Rushikesh Thorat    |
|        |                  | **                            |                | Rushikesh Badal     |
| -      |                  |                               |                | Roshani Jadhav      |
|        |                  | 10                            |                | Darshana Mohite     |
|        |                  |                               | r:             | Sayali Gadale       |
| 2      | 15/02/23         | Throwball (Girls)             | Third year     | Samruddhi Bhand     |
|        |                  |                               |                | Kiran Katkade       |
|        |                  |                               | Shravani Pawar |                     |
| 3      | 16/02/23         | Badminton<br>(Boys) (Single)  | Third year     | Amar Jagtap         |
|        | 16/02/23         | Badminton                     | 122 103 -000   | Rajendra Dubal      |
| 4      |                  | (Boys) (Double)               | Third year     | Prithviraj Ranaware |
| 5      | 16/02/23         | Badminton (Girls)<br>(Single) | Third year     | Anushka Shinde      |
| -      | 16/02/23         | Badminton (Girls)             | Third year     | Roshani Jadhav      |
| 6      |                  | (Double)                      | I nird year    | Sayali Gadale       |
| 7      | 16/02/23         | Carrom (Boys)<br>Single       | Third year     | Saiprasad Khandke   |
| 8      | 16/02/23         | Carrom (Boys)                 | Third year     | Gaurav Thorat       |
| 8      |                  | Double                        | Third year     | Saiprasad Khandke   |
| 9      | 16/02/23         | Carrom (Girls)<br>Single      | Third year     | Tanuja Gurav        |
| 10     | 16/02/23         | Carrom (Girls)                | Third year     | Tanuja Gurav        |
| 10     |                  | Double                        | I nird year    | Prerana Mane        |
|        | 16/02/23         | GI GO N                       |                | Rushikesh Badal     |
| 11     |                  | Chess (Boys)                  | Third year     | Pankaj Shevgan      |
| 020000 | 16/02/23         |                               |                | Tanuja Gurav        |
| 12     |                  | Chess (Girls)                 | Third year     | Prerana Mane        |