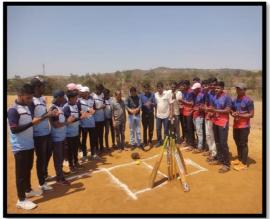

# 1. Participation of students in sports organized by the institution

# Participation of students in sports organized by the institution

# AY 2022-2023

# Schedule of Sports Week 2022-2023.

| Sr.<br>No | Date & Day           | Name of Event                     |
|-----------|----------------------|-----------------------------------|
| 1.        | Tuesday,14/02/2023   | Inauguration, Volleyball          |
| 2.        | Wednesday,15/02/2023 | Throw ball                        |
| 3.        | Thursday, 16/02/2023 | Chess, Carrom, Badminton          |
| 4.        | Friday, 17/02/2023   | Cricket (boys)                    |
| 5.        | Saturday, 18/02/2023 | Cricket (girls)                   |
| 6.        | Sunday, 19/02/2023   | Kho-Kho (Boys)<br>Kho-Kho (Girls) |
| 7.        | Monday 20/02/2023    | Kabaddi                           |
|           |                      |                                   |