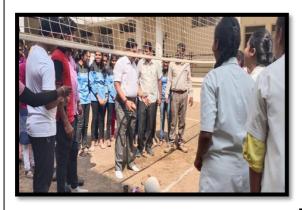

# Schedule of Sports Week 2022-2023.

| Sr.<br>No | Date & Day           | Name of Event                     |
|-----------|----------------------|-----------------------------------|
| 1.        | Tuesday,14/02/2023   | Inauguration, Volleyball          |
| 2.        | Wednesday,15/02/2023 | Throw ball                        |
| 3.        | Thursday, 16/02/2023 | Chess, Carrom, Badminton          |
| 4.        | Friday, 17/02/2023   | Cricket (boys)                    |
| 5.        | Saturday, 18/02/2023 | Cricket (girls)                   |
| 6.        | Sunday, 19/02/2023   | Kho-Kho (Boys)<br>Kho-Kho (Girls) |
| 7.        | Monday 20/02/2023    | Kabaddi                           |
|           |                      |                                   |

#### 2022-23 (Final Year B. Pharmacy)

| Sr. No | Date of<br>Event | Name of Activity              | Class      | Name of Students   |
|--------|------------------|-------------------------------|------------|--------------------|
|        |                  |                               |            | Harshad Patil      |
|        |                  |                               |            | Akshay Patil       |
|        |                  |                               |            | Shreehari Patil    |
| 1      | 14/02/23         | Volleyball (Boys)             | Final year | Sanket Mane        |
|        |                  |                               |            | Shubham More       |
|        |                  | 4.71                          |            | Adarsh Phalle      |
|        |                  |                               |            | Ashish Salunkhe    |
|        |                  |                               |            | Priyanka Jadhav    |
|        |                  |                               |            | Avantika Patil     |
|        |                  | 6                             |            | Pratiksha Chalake  |
| 2      | 15/02/23         | Throwball (Girls)             | Final year | Prajakta Kumbhar   |
|        |                  |                               |            | Sayali Pawar       |
|        |                  |                               |            | Sukanya Tithe      |
|        |                  |                               |            | Dhanashri Jadhav   |
| 3      | 16/02/23         | Badminton<br>(Boys) (Single)  | Final year | Ashish Salunkhe    |
| 4      | 16/02/23         | Badminton (Girls)<br>(Single) | Final year | Priyanka Jadhav    |
|        | _                | Badminton (Girls)             |            | Priyanka Jadhav    |
| 5      | 16/02/23         | (Double)                      | Final year | Avantika Patil     |
| 6      | 16/02/23         | Carrom (Boys)<br>Single       | Final year | Omkar Madane       |
| 7      | 16/02/23         | Carrom (Boys)<br>Double       | Final year |                    |
| 8      | 16/02/23         | Carrom (Girls)<br>Single      | Final year | Pooja Thombare     |
| 9      | 16/02/23         | Carrom (Girls)                | Final year | Pooja Thombare     |
| 9      | 16/02/23         | Double                        | rmai year  | Vrushali Chinchkar |
| 10     | 16/02/23         | Chess (Boys)                  | Final year | Sanket Mane        |
| 11     | 16/02/23         | Chess (Girls)                 | Final year | Shrutika Katkar    |