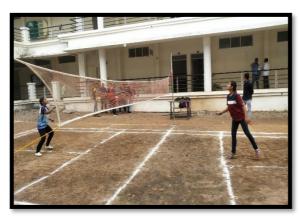

# 1. Participation of students in sports organized by the institution

# Participation of students in sports organized by the institution

# AY 2022-2023

# Schedule of Sports Week 2022-2023.

| Sr.<br>No | Date & Day           | Name of Event                     |
|-----------|----------------------|-----------------------------------|
| 1.        | Tuesday,14/02/2023   | Inauguration, Volleyball          |
| 2.        | Wednesday,15/02/2023 | Throw ball                        |
| 3.        | Thursday, 16/02/2023 | Chess, Carrom, Badminton          |
| 4.        | Friday, 17/02/2023   | Cricket (boys)                    |
| 5.        | Saturday, 18/02/2023 | Cricket (girls)                   |
| 6.        | Sunday, 19/02/2023   | Kho-Kho (Boys)<br>Kho-Kho (Girls) |
| 7.        | Monday 20/02/2023    | Kabaddi                           |
|           |                      |                                   |