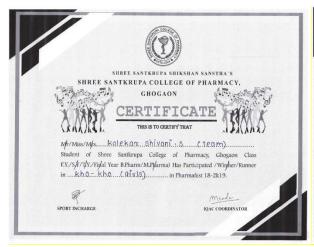

# Schedule of Sports Week 2022-2023.

| Sr.<br>No | Date & Day           | Name of Event                     |
|-----------|----------------------|-----------------------------------|
| 1.        | Tuesday,14/02/2023   | Inauguration, Volleyball          |
| 2.        | Wednesday,15/02/2023 | Throw ball                        |
| 3.        | Thursday, 16/02/2023 | Chess, Carrom, Badminton          |
| 4.        | Friday, 17/02/2023   | Cricket (boys)                    |
| 5.        | Saturday, 18/02/2023 | Cricket (girls)                   |
| 6.        | Sunday, 19/02/2023   | Kho-Kho (Boys)<br>Kho-Kho (Girls) |
| 7.        | Monday 20/02/2023    | Kabaddi                           |
|           |                      |                                   |