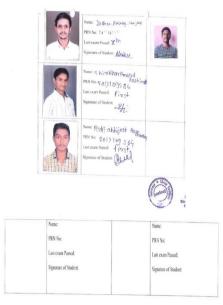

#### 2022-23 (Final Year B. Pharmacy)

| Sr. No | Date of<br>Event | Name of Activity              | Class      | Name of Students   |
|--------|------------------|-------------------------------|------------|--------------------|
|        |                  |                               |            | Harshad Patil      |
|        |                  |                               |            | Akshay Patil       |
|        |                  |                               |            | Shreehari Patil    |
| 1      | 14/02/23         | Volleyball (Boys)             | Final year | Sanket Mane        |
|        |                  |                               |            | Shubham More       |
|        |                  | 4.71                          |            | Adarsh Phalle      |
|        |                  |                               |            | Ashish Salunkhe    |
|        |                  |                               |            | Priyanka Jadhav    |
|        |                  |                               |            | Avantika Patil     |
|        |                  | 6                             |            | Pratiksha Chalake  |
| 2      | 15/02/23         | Throwball (Girls)             | Final year | Prajakta Kumbhar   |
|        |                  |                               |            | Sayali Pawar       |
|        |                  |                               |            | Sukanya Tithe      |
|        |                  |                               |            | Dhanashri Jadhav   |
| 3      | 16/02/23         | Badminton<br>(Boys) (Single)  | Final year | Ashish Salunkhe    |
| 4      | 16/02/23         | Badminton (Girls)<br>(Single) | Final year | Priyanka Jadhav    |
|        | _                | Badminton (Girls)             |            | Priyanka Jadhav    |
| 5      | 16/02/23         | (Double)                      | Final year | Avantika Patil     |
| 6      | 16/02/23         | Carrom (Boys)<br>Single       | Final year | Omkar Madane       |
| 7      | 16/02/23         | Carrom (Boys)<br>Double       | Final year |                    |
| 8      | 16/02/23         | Carrom (Girls)<br>Single      | Final year | Pooja Thombare     |
| 9      | 16/02/23         | Carrom (Girls)                | Final year | Pooja Thombare     |
| 9      | 16/02/23         | Double                        | rmai year  | Vrushali Chinchkar |
| 10     | 16/02/23         | Chess (Boys)                  | Final year | Sanket Mane        |
| 11     | 16/02/23         | Chess (Girls)                 | Final year | Shrutika Katkar    |

#### 2022-23 (T. Y. B. Pharmacy)

| Sr.No  | Date of<br>Event | Name of Activity              | Class          | Name of Students    |
|--------|------------------|-------------------------------|----------------|---------------------|
|        |                  |                               |                | Saiprasad Khandake  |
|        |                  |                               |                | Sairaj Patil        |
|        |                  |                               | 2              | Pranav Yadav        |
| 1      | 14/02/23         | Volleyball (Boys)             | Third year     | Rohit Jadhav        |
|        |                  |                               |                | Rushikesh Thorat    |
|        |                  | **                            |                | Rushikesh Badal     |
| -      |                  |                               |                | Roshani Jadhav      |
|        |                  | 10                            |                | Darshana Mohite     |
|        |                  |                               | r:             | Sayali Gadale       |
| 2      | 15/02/23         | Throwball (Girls)             | Third year     | Samruddhi Bhand     |
|        |                  |                               |                | Kiran Katkade       |
|        |                  |                               | Shravani Pawar |                     |
| 3      | 16/02/23         | Badminton<br>(Boys) (Single)  | Third year     | Amar Jagtap         |
|        | 16/02/23         | Badminton                     | 122 103 -000   | Rajendra Dubal      |
| 4      |                  | (Boys) (Double)               | Third year     | Prithviraj Ranaware |
| 5      | 16/02/23         | Badminton (Girls)<br>(Single) | Third year     | Anushka Shinde      |
| -      | 16/02/23         | Badminton (Girls)             | Third year     | Roshani Jadhav      |
| 6      |                  | (Double)                      | I nird year    | Sayali Gadale       |
| 7      | 16/02/23         | Carrom (Boys)<br>Single       | Third year     | Saiprasad Khandke   |
| 8      | 16/02/23         | Carrom (Boys)                 | Third year     | Gaurav Thorat       |
| 8      |                  | Double                        | Third year     | Saiprasad Khandke   |
| 9      | 16/02/23         | Carrom (Girls)<br>Single      | Third year     | Tanuja Gurav        |
| 10     | 16/02/23         | Carrom (Girls)                | Third year     | Tanuja Gurav        |
| 10     |                  | Double                        | I nird year    | Prerana Mane        |
|        | 16/02/23         | GI GO N                       |                | Rushikesh Badal     |
| 11     |                  | Chess (Boys)                  | Third year     | Pankaj Shevgan      |
| 020000 | 16/02/23         |                               |                | Tanuja Gurav        |
| 12     |                  | Chess (Girls)                 | Third year     | Prerana Mane        |