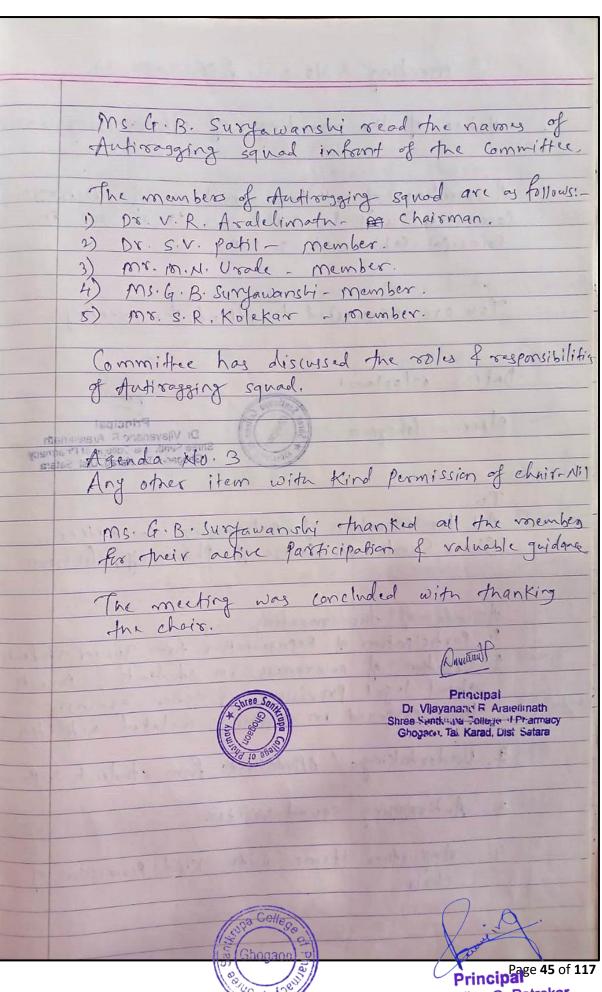

## ANTI-RAGGING SQUAD FOR THE ACADEMIC YEAR 2020 – 21

| Sr.<br>No. | Name of Anti-ragging<br>Squad Member | Designation | Category                                 | Contact<br>Number | Email Id                     |
|------------|--------------------------------------|-------------|------------------------------------------|-------------------|------------------------------|
| 1          | Dr. Vijayanand R.<br>Aralelimath     | Chairman    | Head of Institution                      | 9890003215        | vijayananda_15@yahoo.com     |
| 2          | Dr. Sachin V. Patil                  | Member      | Representative of Teaching<br>Staff      | 8956411555        | sachinpatil.krd@gmail.com    |
| 3          | Mr. Mukund N. Urade                  | Member      | Representative of Teaching<br>Staff      | 9890111816        | mukundurade@gmail.com        |
| 4          | Ms. G. B. Suryawanshi                | Member      | Representative of Teaching<br>Staff      | 9158004534        | suryawanshigayatri@yahoo.com |
| 5          | Mr. Santosh R. Kolekar               | Member      | Representative of Non-<br>Teaching Staff | 9158008220        | skolekar98@yahoo.com         |