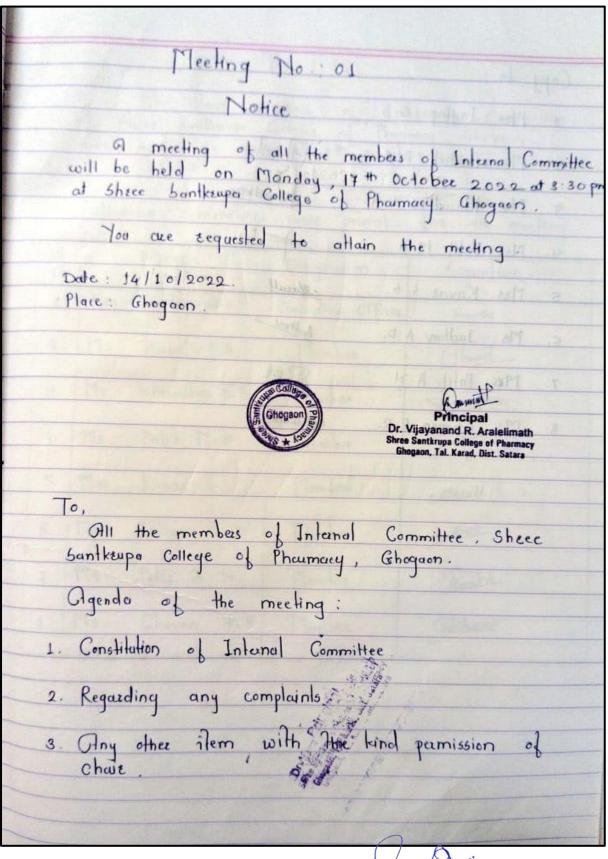

#### **Internal Committee**

#### Constitution

| Sr.<br>No. | Name                  | Designation          | Category                          | Email id                     | Mobile No.                     |
|------------|-----------------------|----------------------|-----------------------------------|------------------------------|--------------------------------|
| 1          | Ms. G. B. Suryawanshi | Presiding<br>officer | Assistant<br>Professor            | suryawanshigayatri@yahoo.com | 9158004534                     |
| 2          | Ms. N. U. Rane        | Member               | Assistant<br>Professor            | nilimarane494@gmail.com      | 7517563252                     |
| 3          | Ms. P. A. Thorat      | Member               | Assistant<br>Professor            | thoratpriya3333@gmail.com    | 7620977632                     |
| 4          | Ms. M. P. Patil       | Member               | Librarian                         | manishapatilsscop@gmail.com  | 7378416350                     |
| 5          | Mrs. S. B. Marathe    | Member               | Technician                        | smarathe112@gmail.com        | AND THE RESERVE AND ADDRESS OF |
| 6          | Mrs. A. D. Jadhav     | Member               | NGO Member                        | astitvangokarad@gmail.com    | 9975973426                     |
| 7          | Ms. P. B. Atkekar     | Member               | Student                           | astitvangokarau@gmaii.com    | 9422600797                     |
|            |                       |                      | Representative<br>[UG]            | prajaktaatkekar23@gmail.com  | 8898450988                     |
| 8          | Ms. J. D. Mali        | Member               | Student<br>Representative<br>[PG] | malijyoti2403@gmail.com      | 7262054636                     |