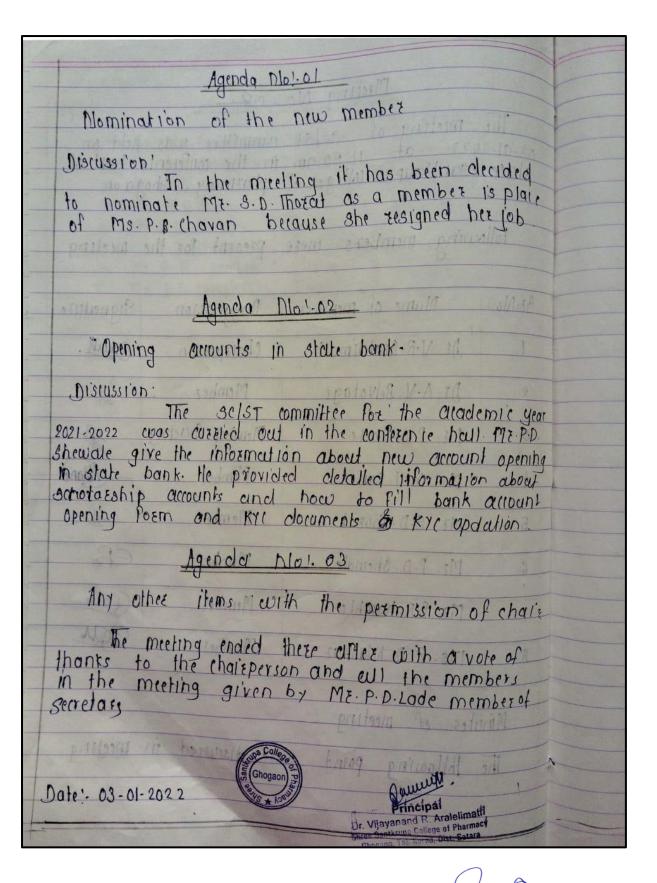

#### SC/ST COMMITTEE ACADEMIC YEAR 2021-2022

| Sr. No | Name                                                  | Designation                                            | Category                         |
|--------|-------------------------------------------------------|--------------------------------------------------------|----------------------------------|
| 1      | Dr. V. R. Aralelimath                                 | Chairman                                               | Head of Institute                |
| 2      | Mr. P. D. Lade                                        | Member Secretary                                       | Representative of Teaching Staff |
| 3      | Dr. A.V. Belvotagi                                    | r. A.V. Belvotagi Member Representative of Teaching St |                                  |
| 4      | Ms. N.U. Rane                                         | Member                                                 | Representative of Teaching Staff |
| 5      | Mrs. P. B. Chavan Member Representative of Teaching S |                                                        | Representative of Teaching Staff |
| 6      | Mr. P. D. Shewale                                     | . Shewale Member Representative of Non-Teaching S      |                                  |
| 7      | Ms. R.D. Keluskar                                     | Member                                                 | Student                          |
| 8      | Ms. A.N. Naikwadi                                     | Member                                                 | Student                          |

#### SC/ST COMMITTEE ACADEMIC YEAR 2022 –2023

| Sr. No | Name                  | Designation      | Category                             |
|--------|-----------------------|------------------|--------------------------------------|
| 1      | Dr. V. R. Aralelimath | Chairman         | Head of Institute                    |
| 2      | Mr. S. D. Thorat      | Member Secretary | Representative of Teaching Staff     |
| 3      | Mr. D. J. Gaikwad     | Member           | Representative of Non-Teaching Staff |
| 4      | Ms. S.A. Pawar        | Member           | Student                              |