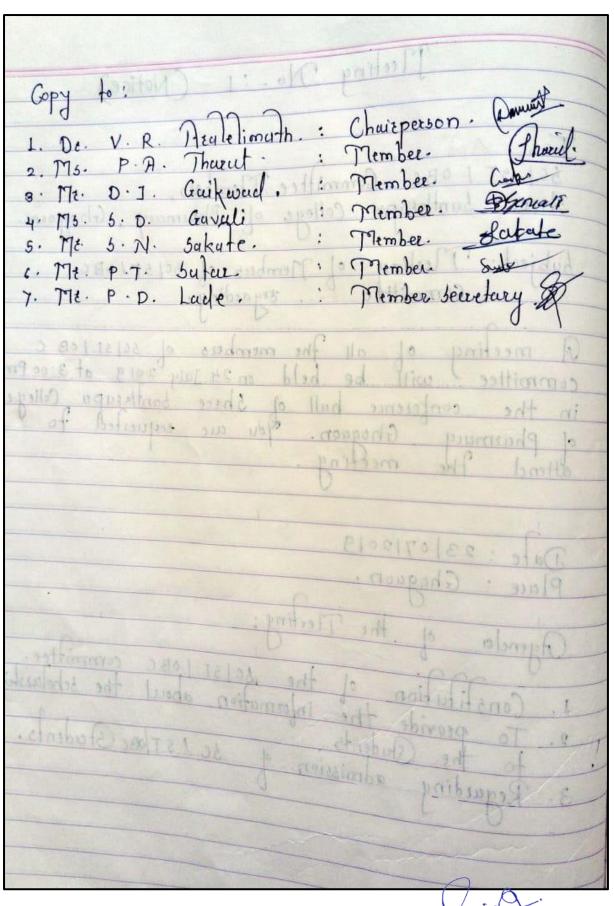

#### SC/ST COMMITTEE ACADEMIC YEAR 2018 -2019

| Sr. No Name |                       | Designation Category |                                      |
|-------------|-----------------------|----------------------|--------------------------------------|
| 1           | Dr. V. R. Aralelimath | Chairman             | Head of Institute                    |
| 2           | Mr. P. D. Lade        | Member Secretary     | Representative of Teaching Staff     |
| 3           | Ms. G. B. Suryawanshi | Member               | Representative of Teaching Staff     |
| 4           | Mr. D. J. Gaikwad     | Member               | Representative of Non-Teaching Staff |
| 5           | Mr. P. T. Sutar       | Member               | Representative of Non-Teaching Staff |
| 6           | Ms. S.D. Gavali       | Member               | Student                              |
| 7           | Ms. S.N. Sakate       | Member               | Student                              |