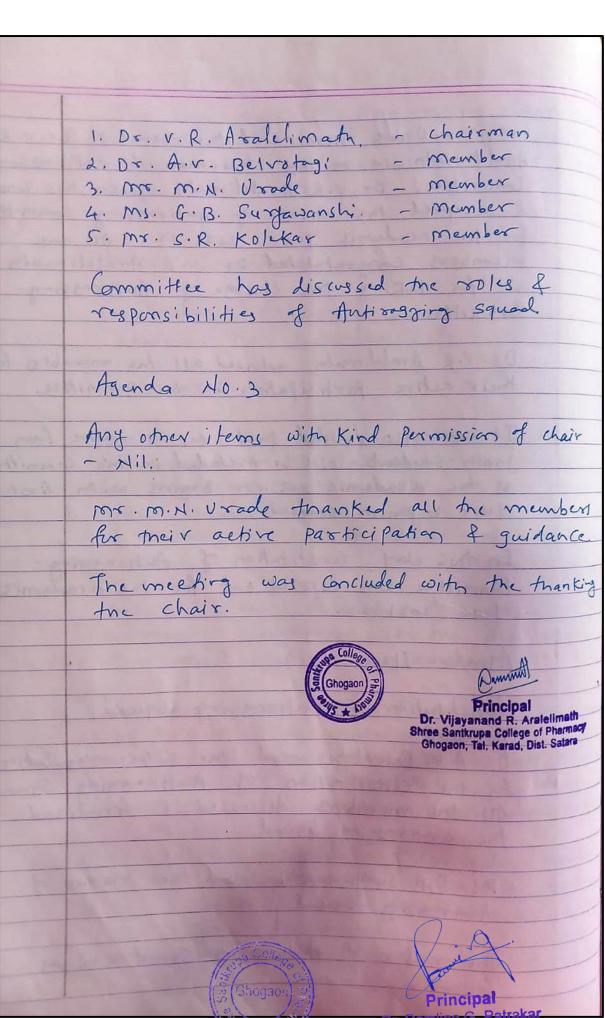

#### ANTI-RAGGING COMMITTEE ACADEMIC YEAR 2021 – 22

| Sr.<br>No. | Name of Anti-ragging<br>Committee Member   | Designation | Category                                   | Contact<br>Number | Email Id                        |
|------------|--------------------------------------------|-------------|--------------------------------------------|-------------------|---------------------------------|
| 1          | Dr. Vijayanand R. Aralelimath              | Chairman    | Head of Institution                        | 9890003215        | vijayananda_15@yahoo.com        |
| 2          | Dr. Adavirao V. Belvotagi                  | Member      | Representative of Teaching<br>Staff        | 9503269994        | bvadavirao3@gmail.com           |
| 3          | Mr. Mukund N. Urade                        | Member      | Representative of Teaching<br>Staff        | 9890111816        | mukundurade@gmail.com           |
| 4          | Ms. G. B. Suryawanshi                      | Member      | Representative of Teaching<br>Staff        | 9158004534        | suryawanshigayatri@yahoo.com    |
| 5          | Police Inspector, Undale<br>Police Station | Member      | Representative of Police<br>Administration | 02164-222377      | <u>_</u>                        |
| 6          | Mr. Chandrakant N. Chavan                  | Member      | Representative from Local<br>Media         | 9545209393        | cnchavan93@gmail.com            |
| 7          | Mr. Amit P. Jadhav                         | Member      | Representative of Youth NGO                | 9637189637        | amit.jadhav51@gmail.com         |
| 8          | Mr. Santosh R. Kolekar                     | Member      | Representative of Non-<br>Teaching Staff   | 9158008220        | skolekar98@yahoo.com            |
| 9          | Mr. Popat T. Jadhav                        | Member      | Representative of Parents                  | 9075396272        | jadhavpankya88@gmail.com        |
| 10         | Mr. S. S. Gurav                            | Member      | Representative of Senior<br>Students       | 7755925444        | shubhamgurav12345@gmail.co<br>m |

#### ANTI-RAGGING SQUAD FOR THE ACADEMIC YEAR 2021-22

| Sr.<br>No. | Name of Anti-ragging<br>Squad Member | Designation | `Category                                | Contact<br>Number | Email Id                     |
|------------|--------------------------------------|-------------|------------------------------------------|-------------------|------------------------------|
| 1          | Dr Vijayanand R. Aralelimath         | Chairman    | Head of Institution                      | 9890003215        | vijayananda_15@yahoo.com     |
| 2          | Dr. Adavirao V. Belvotagi            | Member      | Representative of Teaching<br>Staff      | 9503269994        | bvadavirao3@gmail.com        |
| 3          | Mr. Mukund N. Urade                  | Member      | Representative of Teaching<br>Staff      | 9890111816        | mukundurade@gmail.com        |
| 4          | Ms. G. B. Suryawanshi                | Member      | Representative of Teaching<br>Staff      | 9158004534        | suryawanshigayatri@yahoo.com |
| 5          | Mr. Santosh R. Kolekar               | Member      | Representative of Non-<br>Teaching Staff | 9158008220        | skolekar98@yahoo.com         |