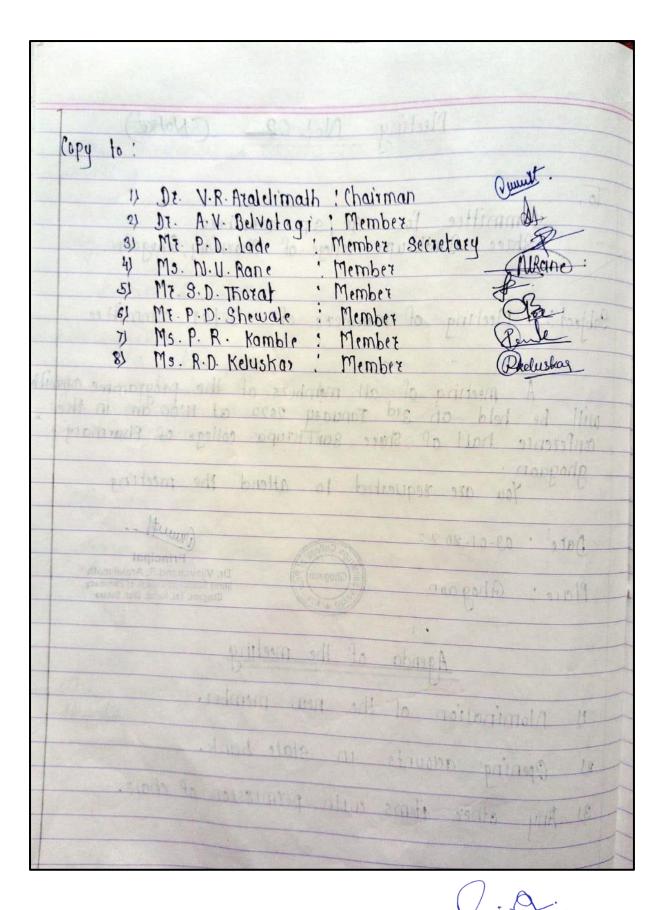

#### ANTI-DISCRIMINATION CELL ACADEMIC YEAR 2021 -2022

| Sr. No | Name                  | Designation         | Category                              |
|--------|-----------------------|---------------------|---------------------------------------|
| 1      | Dr. V. R. Aralelimath | Chairman            | Head of Institution                   |
| 2      | Mr. P. D. Lade        | Member              | In charge of Anti-Discrimination Cell |
| 3      | Ms. N. U. Rane        | Member<br>Secretary | Representative of Teaching Staff      |
| 4      | Mr. D. J. Gaikwad     | Member              | Representative of Non-Teaching Staff  |
| 5      | Ms. R.D. Keluskar     | Member              | Representative of Students            |
| 6      | Mr. R.N. Jadhav       | Member              | Representative of Students            |
| 7      | Mr. O. S. Pawar       | Member              | Representative of Students            |
| 8      | Mr. S. V. Chavan      | Member              | Advocate                              |

## ANTI-DISCRIMINATION CELL ACADEMIC YEAR 2022 –2023

| Sr. No | Name                  | Designation         | Category                              |
|--------|-----------------------|---------------------|---------------------------------------|
| 1      | Dr. V. R. Aralelimath | Chairman            | Head of Institution                   |
| 2      | Mr. S. D. Thorat      | Member<br>Secretary | In charge of Anti-Discrimination Cell |
| 3      | Mr. D. J. Gaikwad     | Member              | Representative of Non-Teaching Staff  |
| 4      | Mr. R.N. Jadhav       | Member              | Representative of Students            |
| 5      | Ms. P.R. kambale      | Member              | Representative of Students            |

#### SC/ST COMMITTEE ACADEMIC YEAR 2021-2022

| Sr. No | Name                                                  | Designation                                            | Category                         |
|--------|-------------------------------------------------------|--------------------------------------------------------|----------------------------------|
| 1      | Dr. V. R. Aralelimath                                 | Chairman                                               | Head of Institute                |
| 2      | Mr. P. D. Lade                                        | Member Secretary                                       | Representative of Teaching Staff |
| 3      | Dr. A.V. Belvotagi                                    | r. A.V. Belvotagi Member Representative of Teaching St |                                  |
| 4      | Ms. N.U. Rane                                         | Member                                                 | Representative of Teaching Staff |
| 5      | Mrs. P. B. Chavan Member Representative of Teaching S |                                                        | Representative of Teaching Staff |
| 6      | Mr. P. D. Shewale                                     | . Shewale Member Representative of Non-Teaching S      |                                  |
| 7      | Ms. R.D. Keluskar                                     | Member                                                 | Student                          |
| 8      | Ms. A.N. Naikwadi                                     | Member                                                 | Student                          |

#### SC/ST COMMITTEE ACADEMIC YEAR 2022 –2023

| Sr. No | Name                  | Designation      | Category                             |
|--------|-----------------------|------------------|--------------------------------------|
| 1      | Dr. V. R. Aralelimath | Chairman         | Head of Institute                    |
| 2      | Mr. S. D. Thorat      | Member Secretary | Representative of Teaching Staff     |
| 3      | Mr. D. J. Gaikwad     | Member           | Representative of Non-Teaching Staff |
| 4      | Ms. S.A. Pawar        | Member           | Student                              |