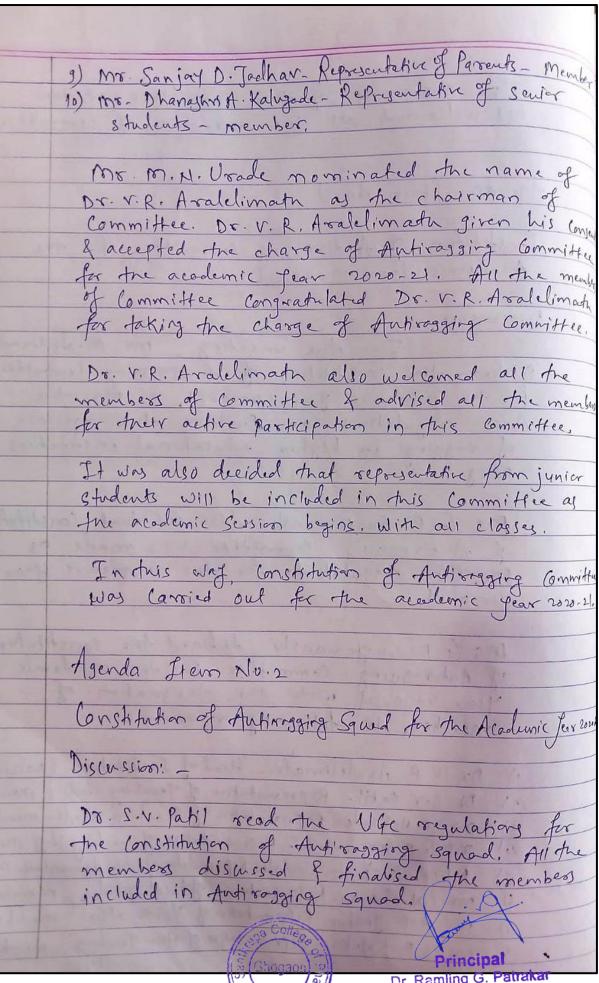

#### ANTI-RAGGING COMMITTEE ACADEMIC YEAR 2020 - 21

| Sr.<br>No. | Name of Anti-ragging<br>Committee Member   | Designation | Category                                   | Contact<br>Number | Email Id                     |
|------------|--------------------------------------------|-------------|--------------------------------------------|-------------------|------------------------------|
| 1          | Dr. Vijayanand R. Aralelimath              | Chairman    | Head of Institution                        | 9890003215        | vijayananda_15@yahoo.com     |
| 2          | Dr. Sachin V. Patil                        | Member      | Representative of Teaching<br>Staff        | 8956411555        | sachinpatil.krd@gmail.com    |
| 3          | Mr. Mukund N. Urade                        | Member      | Representative of Teaching<br>Staff        | 9890111816        | mukundurade@gmail.com        |
| 4          | Ms. G. B. Suryawanshi                      | Member      | Representative of Teaching<br>Staff        | 9158004534        | suryawanshigayatri@yahoo.com |
| 5          | Police Inspector, Undale<br>Police Station | Member      | Representative of Police<br>Administration | 02164-222377      | -                            |
| 6          | Mr. Chandrakant N. Chavan                  | Member      | Representative from Local<br>Media         | 9545209393        | cnchavan93@gmail.com         |
| 7          | Mr. Amit P. Jadhav                         | Member      | Representative of Youth NGO                | 9637189637        | amit.jadhav51@gmail.com      |
| 8          | Mr. Santosh R. Kolekar                     | Member      | Representative of Non-<br>Teaching Staff   | 9158008220        | skolekar98@yahoo.com         |
| 9          | Mr. Sanjay D. Jadhav                       | Member      | Representative of Parents                  | -                 |                              |
| 10         | Ms. Dhanashri A. Kolugade                  | Member      | Representative of Senior<br>Students       | 8408081482        | dhanashrikalugade3@gmail.com |

## ANTI-RAGGING SQUAD FOR THE ACADEMIC YEAR 2020 – 21

| Sr.<br>No. | Name of Anti-ragging<br>Squad Member | Designation | Category                                 | Contact<br>Number | Email Id                     |
|------------|--------------------------------------|-------------|------------------------------------------|-------------------|------------------------------|
| 1          | Dr. Vijayanand R.<br>Aralelimath     | Chairman    | Head of Institution                      | 9890003215        | vijayananda_15@yahoo.com     |
| 2          | Dr. Sachin V. Patil                  | Member      | Representative of Teaching<br>Staff      | 8956411555        | sachinpatil.krd@gmail.com    |
| 3          | Mr. Mukund N. Urade                  | Member      | Representative of Teaching<br>Staff      | 9890111816        | mukundurade@gmail.com        |
| 4          | Ms. G. B. Suryawanshi                | Member      | Representative of Teaching<br>Staff      | 9158004534        | suryawanshigayatri@yahoo.com |
| 5          | Mr. Santosh R. Kolekar               | Member      | Representative of Non-<br>Teaching Staff | 9158008220        | skolekar98@yahoo.com         |