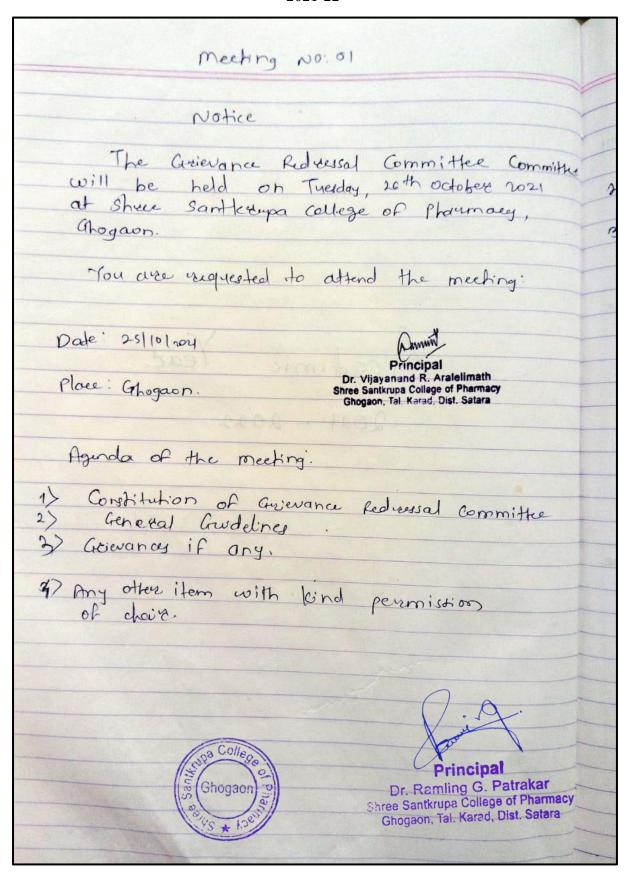

#### GRIEVANCE REDRESSAL CELL ACADEMIC YEAR 2021 –2022

| Sr. No | Name                  | Designation | Category                               |
|--------|-----------------------|-------------|----------------------------------------|
| 1      | Dr. V. R. Aralelimath | Chairman    | Principal                              |
| 2      | Dr. A. V. Belvotagi   | Member      | Professor                              |
| 3      | Ms. G. B. Suryawanshi | Member      | In charge Internal Complaint Committee |
| 4      | Mr. P. D. Lade        | Member      | In charge Student Council              |
| 5      | Ms. S. S. Deshmane    | Member      | Student Representative                 |
| 6      | Mr. A. N. Jagtap      | Member      | Student Representative                 |