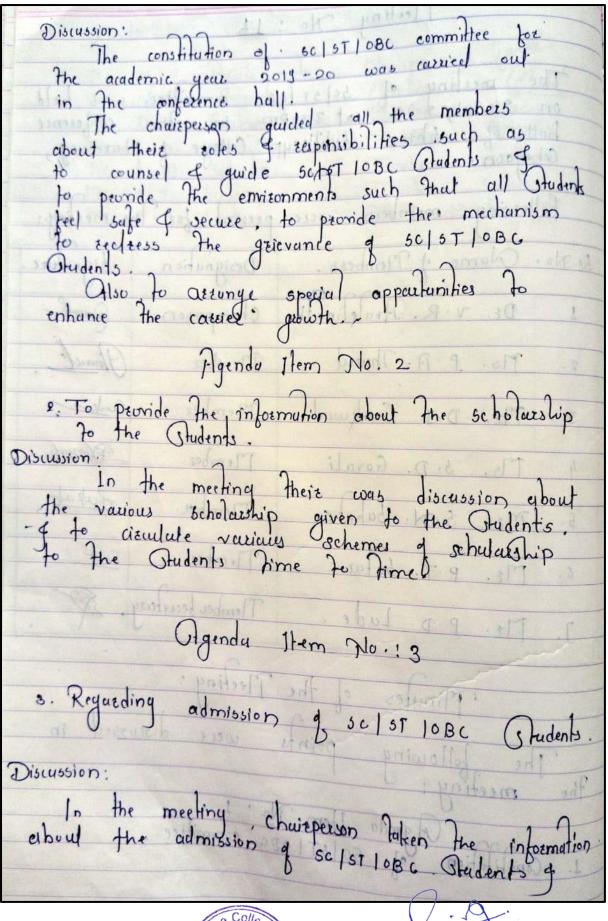

#### SC/ST COMMITTEE ACADEMIC YEAR 2019 -2020

| Sr. No | Name                  | Designation      | Category                             |
|--------|-----------------------|------------------|--------------------------------------|
| 1      | Dr. V. R. Aralelimath | Chairman         | Head of Institute                    |
| 2      | Mr. P. D. Lade        | Member Secretary | Representative of Teaching Staff     |
| 3      | Ms. P. A. Thorat      | Member           | Representative of Teaching Staff     |
| 4      | Mr. D. J. Gaikwad     | Member           | Representative of Non-Teaching Staff |
| 5      | Mr. P. T. Sutar       | Member           | Representative of Non-Teaching Staff |
| 6      | Ms. S.D. Gavali       | Member           | Student                              |
| 7      | Ms. S.N. Sakate       | Member           | Student                              |