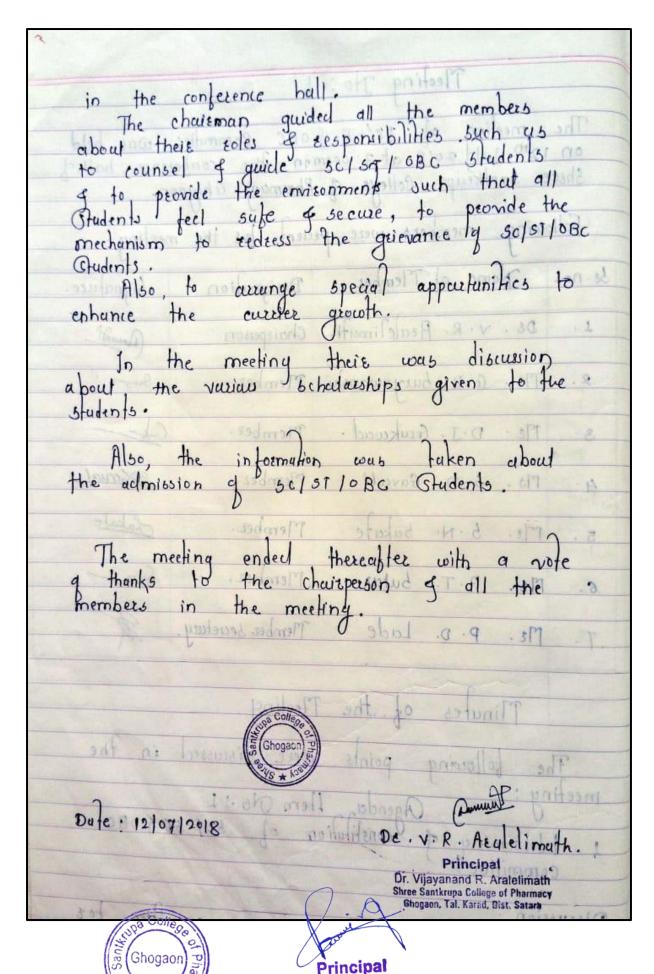

#### SC/ST COMMITTEE ACADEMIC YEAR 2018 -2019

| Sr. No Name |                       | Designation Category |                                      |
|-------------|-----------------------|----------------------|--------------------------------------|
| 1           | Dr. V. R. Aralelimath | Chairman             | Head of Institute                    |
| 2           | Mr. P. D. Lade        | Member Secretary     | Representative of Teaching Staff     |
| 3           | Ms. G. B. Suryawanshi | Member               | Representative of Teaching Staff     |
| 4           | Mr. D. J. Gaikwad     | Member               | Representative of Non-Teaching Staff |
| 5           | Mr. P. T. Sutar       | Member               | Representative of Non-Teaching Staff |
| 6           | Ms. S.D. Gavali       | Member               | Student                              |
| 7           | Ms. S.N. Sakate       | Member               | Student                              |

#### SC/ST COMMITTEE ACADEMIC YEAR 2019 -2020

| Sr. No | Name                  | Designation      | Category                             |
|--------|-----------------------|------------------|--------------------------------------|
| 1      | Dr. V. R. Aralelimath | Chairman         | Head of Institute                    |
| 2      | Mr. P. D. Lade        | Member Secretary | Representative of Teaching Staff     |
| 3      | Ms. P. A. Thorat      | Member           | Representative of Teaching Staff     |
| 4      | Mr. D. J. Gaikwad     | Member           | Representative of Non-Teaching Staff |
| 5      | Mr. P. T. Sutar       | Member           | Representative of Non-Teaching Staff |
| 6      | Ms. S.D. Gavali       | Member           | Student                              |
| 7      | Ms. S.N. Sakate       | Member           | Student                              |