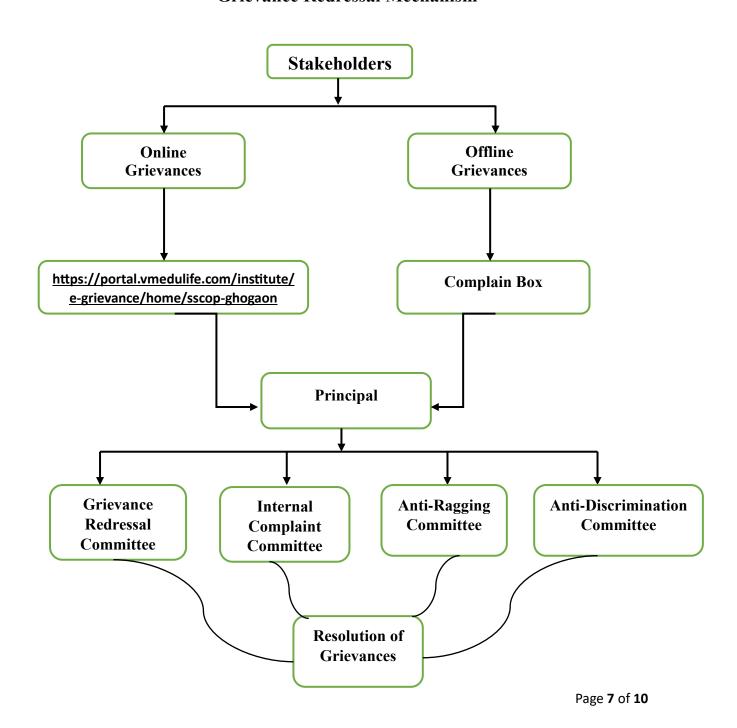

# 2. Mechanisms for Submission of Online/Offline Grievances Grievance Redressal Mechanism

### **Process of Grievance Submission**

The aggrieved student or individual has two alternatives to submit a complaint to the Grievance Redressal Committee (GRC).

- 1. Online: The aggrieved student/ person shall fill in the Grievance through online grievance redressal portal provided on the institute website. Grievance received (if any) Principal/Office/Grievance redressal in-charge will be kept for discussion. Action taken (if any) will be informed to concerned.
- **2. Offline:** The complaint/suggestion can be submitted by placing it in the designated complaint box located in the administrative block.
  - Also directly submitting written complaint to Principal/ Committee in-charges