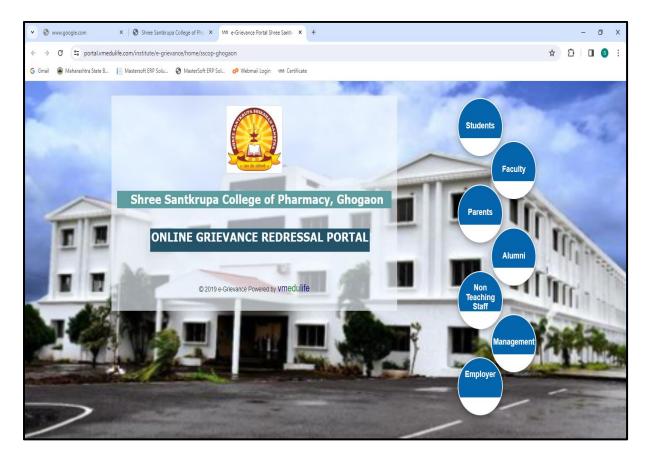

### 4. Website Page for Submission of Online Grievances

https://portal.vmedulife.com/institute/e-grievance/home/sscop-ghogaon

Principal

Dr. Ramling G. Patrakar

Shree Santkrupa College of Pharmacy
Ghogaon, Tal. Karad, Dist. Satara