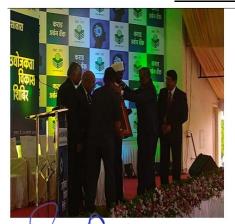

## SHREE SANTKRUPA COLLEGE OF PHARMACY

Ghogaon (Shivajinagar), Tal: Karad, Dist: Satara, (Maharashtra State) Pin-415111

• Ph: (02164) 257374 • Email: principalsntk@rediffmail.com • Web: www.sscop.org

#### **ACTIVITY REPORT SHEET**

| Academic Year:                |                                                                                                                                                                                                                                                                                                                                                                                                                                                                                                                                                                                                                                                                                                                                                                                                                                                                                                                                |  |
|-------------------------------|--------------------------------------------------------------------------------------------------------------------------------------------------------------------------------------------------------------------------------------------------------------------------------------------------------------------------------------------------------------------------------------------------------------------------------------------------------------------------------------------------------------------------------------------------------------------------------------------------------------------------------------------------------------------------------------------------------------------------------------------------------------------------------------------------------------------------------------------------------------------------------------------------------------------------------|--|
| Name of Activity              | Chart Making Competition                                                                                                                                                                                                                                                                                                                                                                                                                                                                                                                                                                                                                                                                                                                                                                                                                                                                                                       |  |
| Day & Date                    | Friday, 15th July 2022                                                                                                                                                                                                                                                                                                                                                                                                                                                                                                                                                                                                                                                                                                                                                                                                                                                                                                         |  |
| Mode                          | Offline                                                                                                                                                                                                                                                                                                                                                                                                                                                                                                                                                                                                                                                                                                                                                                                                                                                                                                                        |  |
| Organized by                  | Shree Santkrupa College of Pharmacy, Ghogaon.                                                                                                                                                                                                                                                                                                                                                                                                                                                                                                                                                                                                                                                                                                                                                                                                                                                                                  |  |
| Speaker                       | -                                                                                                                                                                                                                                                                                                                                                                                                                                                                                                                                                                                                                                                                                                                                                                                                                                                                                                                              |  |
| Brief Description of Activity | Shree Santkrupa College of Pharmacy, Ghogaon organized the "Chart Making Competition" on Friday, 15th July 2022.  The programme was inaugurated by welcome note and Saraswati Pujan. It was followed by the keynote address by Dr. V. R. Aralelimath Principal, Shree Santkrupa College of Pharmacy, Ghogaon. About twelve students from First year, Second year, Third year, Final year B. Pharm and First year and Second year M. Pharm were participated in the competition. They prepared the charts on various topics such as Classification of dosage forms, Turmeric, Dissolution test apparatus, Brookfield viscometer, Adrenergic agonist, Properties of mixed and selected indicators for Acid- base titrations, Regulatory bodies, Life cycle of malaria, Anticancer drugs, Hair growth cycle, Liposomal drug delivery system, Buccal film. The programme was ended by the vote of thanks by Ms. G. B. Suryawanshi. |  |
| Co-ordinator/ In charge       | Ms. G. B. Suryawanshi.                                                                                                                                                                                                                                                                                                                                                                                                                                                                                                                                                                                                                                                                                                                                                                                                                                                                                                         |  |
| No. of Participants           | 12                                                                                                                                                                                                                                                                                                                                                                                                                                                                                                                                                                                                                                                                                                                                                                                                                                                                                                                             |  |

### **Photos of Activity**

DTE Code: 6394, MSBTE Code: 2144