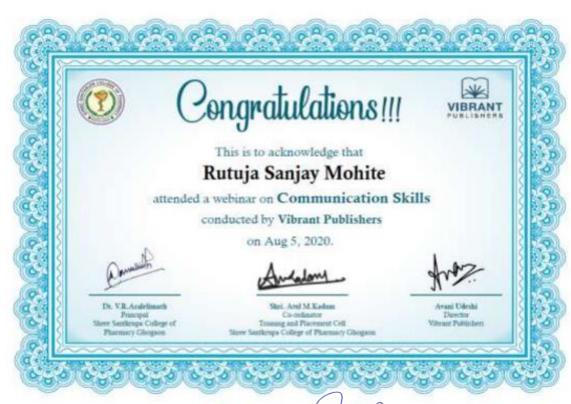

#### **ACTIVITY REPORT SHEET**

| Academic Year: 2021-22            |                                                               |  |
|-----------------------------------|---------------------------------------------------------------|--|
| Name of Activity                  | Webinar on Career Option and Future Prospects in Pharma       |  |
|                                   | Field                                                         |  |
| Day & Date                        | Sunday, 13/02/2022                                            |  |
| Mode                              | Online                                                        |  |
| Organized by                      | Shree Santkrupa College of Pharmacy Ghogaon, Karad. &         |  |
|                                   | Pharmaeducare                                                 |  |
| Objective                         | To create awareness job opportunities and skill sets required |  |
|                                   | for jobs in different pharma domains among students           |  |
|                                   | In this webinar Mr. Deepak Pardhi, Managing Director of       |  |
|                                   | Sunshine Consultancy London Limited has delivered useful      |  |
|                                   | informative session on job opportunities and skill sets       |  |
|                                   | required for jobs in different pharma domains, Importance     |  |
|                                   | of Communication Skill in Professional life, Techniques to    |  |
| <b>Brief Description of Event</b> | upgrade knowledge to students 80 Students has attended        |  |
|                                   | same.                                                         |  |
| Chief Coordinator                 | Mr. Atul M. Kadam (Training and Placement Officer)            |  |
| No. of Participants               | 80                                                            |  |
| Outcome                           | Students have gained the knowledge of different types of      |  |
|                                   | jobs and skill requirement for the same.                      |  |