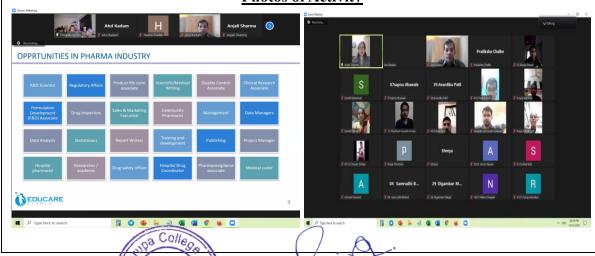

#### **ACTIVITY REPORT SHEET**

| Academic Year: 2021-22            |                                                               |  |
|-----------------------------------|---------------------------------------------------------------|--|
| Name of Activity                  | Webinar on Career Option and Future Prospects in Pharma       |  |
|                                   | Field                                                         |  |
| Day & Date                        | Sunday, 13/02/2022                                            |  |
| Mode                              | Online                                                        |  |
| Organized by                      | Shree Santkrupa College of Pharmacy Ghogaon, Karad. &         |  |
|                                   | Pharmaeducare                                                 |  |
| Objective                         | To create awareness job opportunities and skill sets required |  |
|                                   | for jobs in different pharma domains among students           |  |
|                                   | In this webinar Mr. Deepak Pardhi, Managing Director of       |  |
|                                   | Sunshine Consultancy London Limited has delivered useful      |  |
|                                   | informative session on job opportunities and skill sets       |  |
|                                   | required for jobs in different pharma domains, Importance     |  |
|                                   | of Communication Skill in Professional life, Techniques to    |  |
| <b>Brief Description of Event</b> | upgrade knowledge to students 80 Students has attended        |  |
|                                   | same.                                                         |  |
| Chief Coordinator                 | Mr. Atul M. Kadam (Training and Placement Officer)            |  |
| No. of Participants               | 80                                                            |  |
| Outcome                           | Students have gained the knowledge of different types of      |  |
|                                   | jobs and skill requirement for the same.                      |  |

#### **Photos of Activity**

Ghogaon

48 \*

DTE Code: 6394, MSBTE Code: 2144

Shree Santkrupa Shikshan Sanstha's