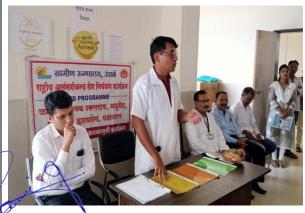

## SHREE SANTKRUPA COLLEGE OF PHARMACY

Ghogaon (Shivajinagar), Tal: Karad, Dist: Satara, (Maharashtra State) Pin-415111

• Ph: (02164) 257374 • Email: principalsntk@rediffmail.com • Web: www.sscop.org

#### **ACTIVITY REPORT SHEET**

| Academic Year:                |                                                                                                                                                                                                                                                                                                                                                                                                                                                                                                                                                                                                                                                                                                                                                                                                                                                                                                                                |  |
|-------------------------------|--------------------------------------------------------------------------------------------------------------------------------------------------------------------------------------------------------------------------------------------------------------------------------------------------------------------------------------------------------------------------------------------------------------------------------------------------------------------------------------------------------------------------------------------------------------------------------------------------------------------------------------------------------------------------------------------------------------------------------------------------------------------------------------------------------------------------------------------------------------------------------------------------------------------------------|--|
| Name of Activity              | Chart Making Competition                                                                                                                                                                                                                                                                                                                                                                                                                                                                                                                                                                                                                                                                                                                                                                                                                                                                                                       |  |
| Day & Date                    | Friday, 15th July 2022                                                                                                                                                                                                                                                                                                                                                                                                                                                                                                                                                                                                                                                                                                                                                                                                                                                                                                         |  |
| Mode                          | Offline                                                                                                                                                                                                                                                                                                                                                                                                                                                                                                                                                                                                                                                                                                                                                                                                                                                                                                                        |  |
| Organized by                  | Shree Santkrupa College of Pharmacy, Ghogaon.                                                                                                                                                                                                                                                                                                                                                                                                                                                                                                                                                                                                                                                                                                                                                                                                                                                                                  |  |
| Speaker                       | -                                                                                                                                                                                                                                                                                                                                                                                                                                                                                                                                                                                                                                                                                                                                                                                                                                                                                                                              |  |
| Brief Description of Activity | Shree Santkrupa College of Pharmacy, Ghogaon organized the "Chart Making Competition" on Friday, 15th July 2022.  The programme was inaugurated by welcome note and Saraswati Pujan. It was followed by the keynote address by Dr. V. R. Aralelimath Principal, Shree Santkrupa College of Pharmacy, Ghogaon. About twelve students from First year, Second year, Third year, Final year B. Pharm and First year and Second year M. Pharm were participated in the competition. They prepared the charts on various topics such as Classification of dosage forms, Turmeric, Dissolution test apparatus, Brookfield viscometer, Adrenergic agonist, Properties of mixed and selected indicators for Acid- base titrations, Regulatory bodies, Life cycle of malaria, Anticancer drugs, Hair growth cycle, Liposomal drug delivery system, Buccal film. The programme was ended by the vote of thanks by Ms. G. B. Suryawanshi. |  |
| Co-ordinator/ In charge       | Ms. G. B. Suryawanshi.                                                                                                                                                                                                                                                                                                                                                                                                                                                                                                                                                                                                                                                                                                                                                                                                                                                                                                         |  |
| No. of Participants           | 12                                                                                                                                                                                                                                                                                                                                                                                                                                                                                                                                                                                                                                                                                                                                                                                                                                                                                                                             |  |

### **Photos of Activity**

DTE Code: 6394, MSBTE Code: 2144