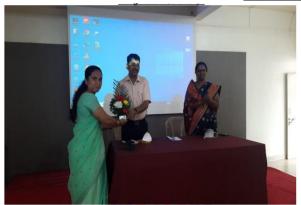

## SHREE SANTKRUPA COLLEGE OF PHARMACY

Ghogaon (Shivajinagar), Tal: Karad, Dist: Satara, (Maharashtra State) Pin-415111

• Ph: (02164) 257374 • Email: principalsntk@rediffmail.com • Web: www.sscop.org

#### **ACTIVITY REPORT SHEET**

| Academic Year:                |                                                                                                                                                                                                                                                                                                                                                                                                                                                                                                                                                                                                                                                                                                                                                                                                                                                                                                                                |  |
|-------------------------------|--------------------------------------------------------------------------------------------------------------------------------------------------------------------------------------------------------------------------------------------------------------------------------------------------------------------------------------------------------------------------------------------------------------------------------------------------------------------------------------------------------------------------------------------------------------------------------------------------------------------------------------------------------------------------------------------------------------------------------------------------------------------------------------------------------------------------------------------------------------------------------------------------------------------------------|--|
| Name of Activity              | Chart Making Competition                                                                                                                                                                                                                                                                                                                                                                                                                                                                                                                                                                                                                                                                                                                                                                                                                                                                                                       |  |
| Day & Date                    | Friday, 15th July 2022                                                                                                                                                                                                                                                                                                                                                                                                                                                                                                                                                                                                                                                                                                                                                                                                                                                                                                         |  |
| Mode                          | Offline                                                                                                                                                                                                                                                                                                                                                                                                                                                                                                                                                                                                                                                                                                                                                                                                                                                                                                                        |  |
| Organized by                  | Shree Santkrupa College of Pharmacy, Ghogaon.                                                                                                                                                                                                                                                                                                                                                                                                                                                                                                                                                                                                                                                                                                                                                                                                                                                                                  |  |
| Speaker                       | -                                                                                                                                                                                                                                                                                                                                                                                                                                                                                                                                                                                                                                                                                                                                                                                                                                                                                                                              |  |
| Brief Description of Activity | Shree Santkrupa College of Pharmacy, Ghogaon organized the "Chart Making Competition" on Friday, 15th July 2022.  The programme was inaugurated by welcome note and Saraswati Pujan. It was followed by the keynote address by Dr. V. R. Aralelimath Principal, Shree Santkrupa College of Pharmacy, Ghogaon. About twelve students from First year, Second year, Third year, Final year B. Pharm and First year and Second year M. Pharm were participated in the competition. They prepared the charts on various topics such as Classification of dosage forms, Turmeric, Dissolution test apparatus, Brookfield viscometer, Adrenergic agonist, Properties of mixed and selected indicators for Acid- base titrations, Regulatory bodies, Life cycle of malaria, Anticancer drugs, Hair growth cycle, Liposomal drug delivery system, Buccal film. The programme was ended by the vote of thanks by Ms. G. B. Suryawanshi. |  |
| Co-ordinator/ In charge       | Ms. G. B. Suryawanshi.                                                                                                                                                                                                                                                                                                                                                                                                                                                                                                                                                                                                                                                                                                                                                                                                                                                                                                         |  |
| No. of Participants           | 12                                                                                                                                                                                                                                                                                                                                                                                                                                                                                                                                                                                                                                                                                                                                                                                                                                                                                                                             |  |

### **Photos of Activity**

DTE Code: 6394, MSBTE Code: 2144