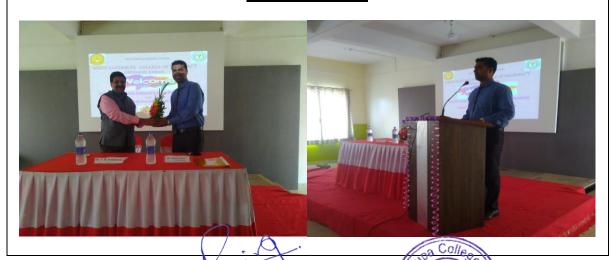

## SHREE SANTKRUPA COLLEGE OF PHARMACY

Ghogaon (Shivajinagar), Tal: Karad, Dist: Satara, (Maharashtra State) Pin-415111

• Ph: (02164) 257374 • Email: principalsntk@rediffmail.com • Web: www.sscop.org

#### **ACTIVITY REPORT SHEET**

| Academic Year:                |                                                                                                                                                                                                                                                                                                                                                                                                                                                                                                                                                                                                                                                                                                                                                                                                                                                                                                                                |  |
|-------------------------------|--------------------------------------------------------------------------------------------------------------------------------------------------------------------------------------------------------------------------------------------------------------------------------------------------------------------------------------------------------------------------------------------------------------------------------------------------------------------------------------------------------------------------------------------------------------------------------------------------------------------------------------------------------------------------------------------------------------------------------------------------------------------------------------------------------------------------------------------------------------------------------------------------------------------------------|--|
| Name of Activity              | Chart Making Competition                                                                                                                                                                                                                                                                                                                                                                                                                                                                                                                                                                                                                                                                                                                                                                                                                                                                                                       |  |
| Day & Date                    | Friday, 15th July 2022                                                                                                                                                                                                                                                                                                                                                                                                                                                                                                                                                                                                                                                                                                                                                                                                                                                                                                         |  |
| Mode                          | Offline                                                                                                                                                                                                                                                                                                                                                                                                                                                                                                                                                                                                                                                                                                                                                                                                                                                                                                                        |  |
| Organized by                  | Shree Santkrupa College of Pharmacy, Ghogaon.                                                                                                                                                                                                                                                                                                                                                                                                                                                                                                                                                                                                                                                                                                                                                                                                                                                                                  |  |
| Speaker                       | -                                                                                                                                                                                                                                                                                                                                                                                                                                                                                                                                                                                                                                                                                                                                                                                                                                                                                                                              |  |
| Brief Description of Activity | Shree Santkrupa College of Pharmacy, Ghogaon organized the "Chart Making Competition" on Friday, 15th July 2022.  The programme was inaugurated by welcome note and Saraswati Pujan. It was followed by the keynote address by Dr. V. R. Aralelimath Principal, Shree Santkrupa College of Pharmacy, Ghogaon. About twelve students from First year, Second year, Third year, Final year B. Pharm and First year and Second year M. Pharm were participated in the competition. They prepared the charts on various topics such as Classification of dosage forms, Turmeric, Dissolution test apparatus, Brookfield viscometer, Adrenergic agonist, Properties of mixed and selected indicators for Acid- base titrations, Regulatory bodies, Life cycle of malaria, Anticancer drugs, Hair growth cycle, Liposomal drug delivery system, Buccal film. The programme was ended by the vote of thanks by Ms. G. B. Suryawanshi. |  |
| Co-ordinator/ In charge       | Ms. G. B. Suryawanshi.                                                                                                                                                                                                                                                                                                                                                                                                                                                                                                                                                                                                                                                                                                                                                                                                                                                                                                         |  |
| No. of Participants           | 12                                                                                                                                                                                                                                                                                                                                                                                                                                                                                                                                                                                                                                                                                                                                                                                                                                                                                                                             |  |

### **Photos of Activity**

DTE Code: 6394, MSBTE Code: 2144