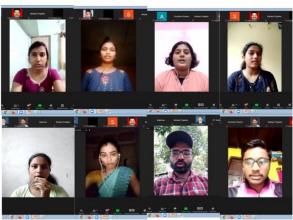

#### **ACTIVITY REPORT SHEET**

| Academic Year: 2021-22              |                                                                |  |  |
|-------------------------------------|----------------------------------------------------------------|--|--|
| Name of Activity Internal Hackathon |                                                                |  |  |
| Day & Date                          | Thursday & Friday, 28/04/2022 to 29/04/2022                    |  |  |
| Mode                                | Offline                                                        |  |  |
| Organized by                        | Shree Santkrupa College of Pharmacy, Ghogaon                   |  |  |
| Objective                           | ➤ To introduce Smart India Hackathon 2022                      |  |  |
|                                     | To inculcate the culture of start-up and innovation            |  |  |
|                                     | ecosystem among students by inclusion of new                   |  |  |
|                                     | methodology.                                                   |  |  |
|                                     | Smart India Hackathon (SIH) 2022 is a nationwide initiative    |  |  |
|                                     | to provide students a platform to solve some of the pressing   |  |  |
|                                     | problems we face in our daily lives, and thus inculcate a      |  |  |
|                                     | culture of product innovation and a mind-set of problem        |  |  |
|                                     | solving. As per the guidelines and process flow for SIH Sr.    |  |  |
| <b>Brief Description of Event</b>   | an International Hackathon was successfully organized at       |  |  |
|                                     | Shree Santkrupa College of Pharmacy, Ghogaon. Many             |  |  |
|                                     | teams of the college were actively participated in this event. |  |  |
|                                     | Among the listed theme of SIH 2022, students opted             |  |  |
|                                     | Medtech/Biotech/Healthtech and Agriculture, Foodtech &         |  |  |
|                                     | Rural development themes. 10 teams were registered as          |  |  |
|                                     | shortlist and 1 team is kept under waitlist.                   |  |  |
| Chief Coordinator                   | Dr. J. S. Mulla                                                |  |  |
| No. of Participants                 | 53                                                             |  |  |
| Outcome                             | Students find a platform to solve some of the problems         |  |  |
|                                     | facing in daily lives, and thus inculcate a culture of product |  |  |
|                                     | innovation and a mind-set of problem solving.                  |  |  |
| Photos of Activity                  |                                                                |  |  |

**Photos of Activity** 

DTE Code: 6394, MSBTE Code: 2144

Shree Santkrupa Shikshan Sanstha's