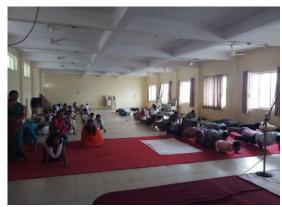

#### **ACTIVITY REPORT SHEET**

| Academic Year:          |                                              |  |
|-------------------------|----------------------------------------------|--|
| Name of Activity        | Pharma Quiz Competition                      |  |
| Day & Date              | 27th December 2021                           |  |
| Mode                    | Online                                       |  |
| Organized by            | Shree Santkrupa College of Pharmacy, Ghogaon |  |
| Speaker                 | -                                            |  |
|                         |                                              |  |
| Co-ordinator/ In charge | Dr A V Belvotagi, Mrs. Pranoti B Chavan      |  |
| No. of Participants     | 20                                           |  |

#### **Photos of Activity**

**Principal** 

DTE Code: 6394, MSBTE Code: 2144

Shree Santkrupa Shikshan Sanstha's