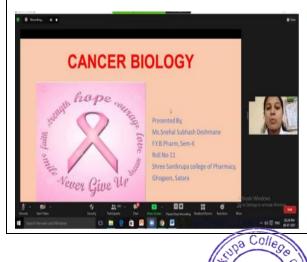

| Mrs. G. B. Suryawanshi                                                                                                                                                                                                                                                                                                                                 |  |
| No. of Participants                                       | 9                                                                                                                                                                                                                                                                                                                                                      |  |

#### **Photos of Activity**





Ghogaon P

DTE Code: 6394, MSBTE Code: 2144



## SHREE SANTKRUPA COLLEGE OF PHARMACY



Ghogaon (Shivajinagar), Tal: Karad, Dist: Satara, (Maharashtra State) Pin-415111

Ph: (02164) 257374 | Email: principalsntk@rediffmail.com | Web: www.sscop.org

Dr. Usha A. Johari President Mr. Prasun Johari Secretary Dr. V. R. Aralelimath Principal

Date: 02/07/2021

#### NOTICE

All the students are hereby informed that our college is going to organize "Scientific Oral Presentation Competition" on Thursday, 8<sup>th</sup> July 2021 at 11:00 am. Attendance is Compulsory.

All should take note of this.

IQAC Co-ordinator
Shree Santkrupa College of Pharmacy, Ghogaen





## Certificate

This is to certify that

IQAC Coordinator

Singenousless.

Ms.G.B.Suryawanshi
Coordinator



## Certificate

This