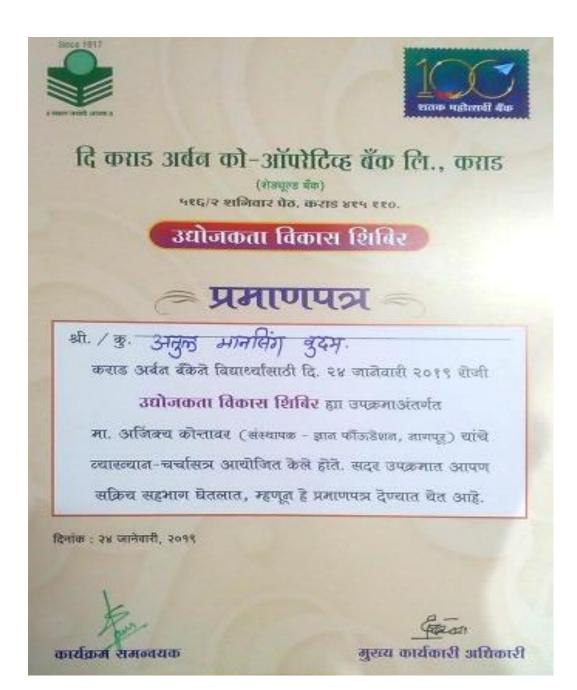

### CERTIFICATE

Sameuddh Bhand Student of Shree Santkrupa College of Pharmacy, Ghogaon (D.Pharm B.Pharm/M.Pharma) Has Participated / Won Winner/ Runner Prize in Chart Making Competition held on 15-07-2022.