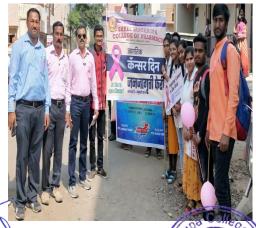

|  |  |  |
| Outcome                       | During this event with our awareness program there was a significant increase in level of knowledge regarding cancer                                                                                                                                                                                                                                                                                                                                                                                                                                                                                                 |  |  |  |

#### **Photos of Activity**

Ghogaon





Principal

Dr. Ramling G. Patrakar Shree Santkrupa College of Pharmacy Ghogaon, Tal. Karad, Dist. Satara

Page **224** of **225** 



Reg.No.MH/4775/Satara.F-4746(Satara) Est:22/6/1996 SHREE SANTKRUPA SHIKSHAN SANSTHA'S

## SHREE SANTKRUPA COLLEGE OF PHARMACY

Approved by AICTE, PCI New Delhi, DTE Mumbai & Affiliated to Shivaji University. Kolhapur

SECRETARY MR. PRASUN JOHARI

Date: 01/02/2019

#### NOTICE

All the students are hereby informed that "Cancer Awareness Rally" will be organized on Monday, 04th February, 2019 at 11:00 am. Attendance is Compulsory.

All should take note of this.

IQAC Co-ordinator