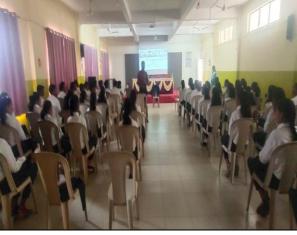

#### **ACTIVITY REPORT SHEET**

| Academic Year: 2021-22            |                                                               |  |
|-----------------------------------|---------------------------------------------------------------|--|
| Name of Activity                  | Webinar on Career Option and Future Prospects in Pharma       |  |
|                                   | Field                                                         |  |
| Day & Date                        | Sunday, 13/02/2022                                            |  |
| Mode                              | Online                                                        |  |
| Organized by                      | Shree Santkrupa College of Pharmacy Ghogaon, Karad. &         |  |
|                                   | Pharmaeducare                                                 |  |
| Objective                         | To create awareness job opportunities and skill sets required |  |
|                                   | for jobs in different pharma domains among students           |  |
|                                   | In this webinar Mr. Deepak Pardhi, Managing Director of       |  |
|                                   | Sunshine Consultancy London Limited has delivered useful      |  |
|                                   | informative session on job opportunities and skill sets       |  |
|                                   | required for jobs in different pharma domains, Importance     |  |
|                                   | of Communication Skill in Professional life, Techniques to    |  |
| <b>Brief Description of Event</b> | upgrade knowledge to students 80 Students has attended        |  |
|                                   | same.                                                         |  |
| Chief Coordinator                 | Mr. Atul M. Kadam (Training and Placement Officer)            |  |
| No. of Participants               | 80                                                            |  |
| Outcome                           | Students have gained the knowledge of different types of      |  |
|                                   | jobs and skill requirement for the same.                      |  |

#### **Photos of Activity**

Ghogaon

48 \*

DTE Code: 6394, MSBTE Code: 2144

Shree Santkrupa Shikshan Sanstha's