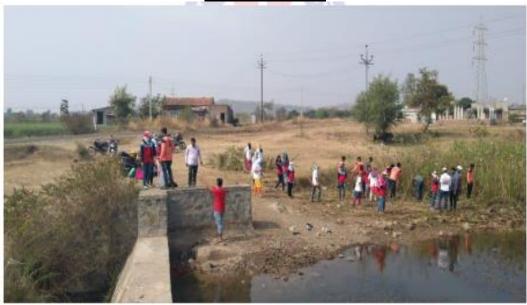

#### **ACTIVITY REPORT SHEET**

| Academic Year:2021-2022                                   |                                                                                                                                                                                                                                                                                                                                                        |  |
|-----------------------------------------------------------|--------------------------------------------------------------------------------------------------------------------------------------------------------------------------------------------------------------------------------------------------------------------------------------------------------------------------------------------------------|--|
| Name of Activity Scientific Oral Presentation Competition |                                                                                                                                                                                                                                                                                                                                                        |  |
| Day & Date Thursday, Date: 8th July 2021                  |                                                                                                                                                                                                                                                                                                                                                        |  |
| Mode Online                                               |                                                                                                                                                                                                                                                                                                                                                        |  |
| Organized by                                              | Shree Santkrupa College of Pharmacy, Ghogaon                                                                                                                                                                                                                                                                                                           |  |
| Speaker -                                                 |                                                                                                                                                                                                                                                                                                                                                        |  |
| Brief Description of Activity                             | Shree Santkrupa College of Pharmacy, Ghogaon organized the "Scientific Oral Presentation Competition" on Thursday, 8th July 2021. Dr. V. R. Aralelimath explained the importance of Scientific oral presentation competition that to uplift the hidden talent, understanding, knowledge, skills of students. He guided that this is the platform where |  |
|                                                           | students can improve the presentation skills.                                                                                                                                                                                                                                                                                                          |  |
| Co-ordinator/ In charge                                   | Mrs. G. B. Suryawanshi                                                                                                                                                                                                                                                                                                                                 |  |
| No. of Participants                                       | 9                                                                                                                                                                                                                                                                                                                                                      |  |

#### **Photos of Activity**

Ghogaon P

DTE Code: 6394, MSBTE Code: 2144