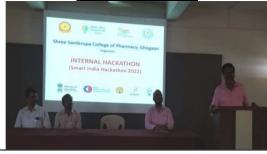

#### **ACTIVITY REPORT SHEET**

| Academic Year: 2021-22              |                                                                |  |  |
|-------------------------------------|----------------------------------------------------------------|--|--|
| Name of Activity Internal Hackathon |                                                                |  |  |
| Day & Date                          | Thursday & Friday, 28/04/2022 to 29/04/2022                    |  |  |
| Mode                                | Offline                                                        |  |  |
| Organized by                        | Shree Santkrupa College of Pharmacy, Ghogaon                   |  |  |
| Objective                           | ➤ To introduce Smart India Hackathon 2022                      |  |  |
|                                     | To inculcate the culture of start-up and innovation            |  |  |
|                                     | ecosystem among students by inclusion of new                   |  |  |
|                                     | methodology.                                                   |  |  |
|                                     | Smart India Hackathon (SIH) 2022 is a nationwide initiative    |  |  |
|                                     | to provide students a platform to solve some of the pressing   |  |  |
|                                     | problems we face in our daily lives, and thus inculcate a      |  |  |
|                                     | culture of product innovation and a mind-set of problem        |  |  |
|                                     | solving. As per the guidelines and process flow for SIH Sr.    |  |  |
| <b>Brief Description of Event</b>   | an International Hackathon was successfully organized at       |  |  |
|                                     | Shree Santkrupa College of Pharmacy, Ghogaon. Many             |  |  |
|                                     | teams of the college were actively participated in this event. |  |  |
|                                     | Among the listed theme of SIH 2022, students opted             |  |  |
|                                     | Medtech/Biotech/Healthtech and Agriculture, Foodtech &         |  |  |
|                                     | Rural development themes. 10 teams were registered as          |  |  |
|                                     | shortlist and 1 team is kept under waitlist.                   |  |  |
| Chief Coordinator                   | Dr. J. S. Mulla                                                |  |  |
| No. of Participants                 | 53                                                             |  |  |
| Outcome                             | Students find a platform to solve some of the problems         |  |  |
|                                     | facing in daily lives, and thus inculcate a culture of product |  |  |
|                                     | innovation and a mind-set of problem solving.                  |  |  |
| Photos of Activity                  |                                                                |  |  |

**Photos of Activity** 

DTE Code: 6394, MSBTE Code: 2144

Shree Santkrupa Shikshan Sanstha's

#### NOTICE

All the students are hereby informed that Internal Hackathon will be organized on 28<sup>th</sup> to 29<sup>th</sup> April, 2022 at 11:00 am.

All should take note of this.

IQAC Co-ordinator
Shree Santkrupa College of Pharmacy, Ghogaon