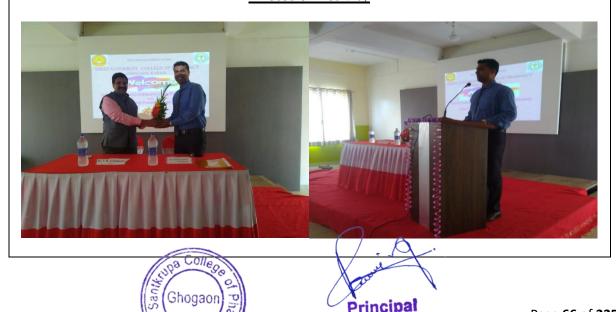

#### **ACTIVITY REPORT SHEET**

| Academic Year: 2022-23     |                                                                                                                                                                                                                                                                                                                                                                                                                                                                                                                                                                                                                                                                                                                                      |  |
|----------------------------|--------------------------------------------------------------------------------------------------------------------------------------------------------------------------------------------------------------------------------------------------------------------------------------------------------------------------------------------------------------------------------------------------------------------------------------------------------------------------------------------------------------------------------------------------------------------------------------------------------------------------------------------------------------------------------------------------------------------------------------|--|
| Name of Activity           | Webinar on Awareness of Intellectual Property Rights                                                                                                                                                                                                                                                                                                                                                                                                                                                                                                                                                                                                                                                                                 |  |
| Day & Date                 | Monday, 20/02/2023                                                                                                                                                                                                                                                                                                                                                                                                                                                                                                                                                                                                                                                                                                                   |  |
| Mode                       | Online                                                                                                                                                                                                                                                                                                                                                                                                                                                                                                                                                                                                                                                                                                                               |  |
| Organized by               | IQAC & IIC of Shree Santkrupa College of Pharmacy,                                                                                                                                                                                                                                                                                                                                                                                                                                                                                                                                                                                                                                                                                   |  |
|                            | Ghogaon and Indian Patent & Trade Marks Office, Mumbai                                                                                                                                                                                                                                                                                                                                                                                                                                                                                                                                                                                                                                                                               |  |
| Objective                  | To create Awareness of Intellectual Property Rights among                                                                                                                                                                                                                                                                                                                                                                                                                                                                                                                                                                                                                                                                            |  |
|                            | Pharmacy Professionals                                                                                                                                                                                                                                                                                                                                                                                                                                                                                                                                                                                                                                                                                                               |  |
| Brief Description of Event | Shree Santkrupa College of Pharmacy, Ghogaon in association with Indian Patent and Trademarks Office, Mumbai had successfully organized a National Webinar on Intellectual Property Rights (IPR) Awareness Program under the aegis of National Intellectual Property Awareness Mission (NIPAM), as an initiative of the Government's "Azadi Ka Amrit Mahotsav" on Saturday 20th February 2023. Mr. Abhishek Khichar, speaker, threw light on Intellectual Property Rights, which is very essential in current global scenarios. During his talk, fundamentals of IP such as meaning, types, and protection of intellectual property were explained in detail. Mr. Abhishek also explained step by step procedure of filing a patent. |  |
| Chief Coordinator          | Dr. J. S. Mulla                                                                                                                                                                                                                                                                                                                                                                                                                                                                                                                                                                                                                                                                                                                      |  |
| No. of Participants        | 177                                                                                                                                                                                                                                                                                                                                                                                                                                                                                                                                                                                                                                                                                                                                  |  |
| Outcome                    | Students and faculty were learned the basic concept of IPR, Copyright.                                                                                                                                                                                                                                                                                                                                                                                                                                                                                                                                                                                                                                                               |  |

#### **Photos of Activity**

Ghogaon

45 \*

DTE Code: 6394, MSBTE Code: 2144

Shree Santkrupa Shikshan Sanstha's