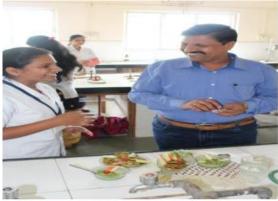

## SHREE SANTKRUPA COLLEGE OF PHARMACY

Ghogaon (Shivajinagar), Tal: Karad, Dist: Satara, (Maharashtra State) Pin-415111

• Ph: (02164) 257374 • Email: principalsntk@rediffmail.com • Web: www.sscop.org

#### **ACTIVITY REPORT SHEET**

| Academic Year: 2022-23     |                                                                                                                                                                                                                                                                                                                                                                                                                                                                                                                                                                                                                                                                                                                                      |  |
|----------------------------|--------------------------------------------------------------------------------------------------------------------------------------------------------------------------------------------------------------------------------------------------------------------------------------------------------------------------------------------------------------------------------------------------------------------------------------------------------------------------------------------------------------------------------------------------------------------------------------------------------------------------------------------------------------------------------------------------------------------------------------|--|
| Name of Activity           | Webinar on Awareness of Intellectual Property Rights                                                                                                                                                                                                                                                                                                                                                                                                                                                                                                                                                                                                                                                                                 |  |
| Day & Date                 | Monday, 20/02/2023                                                                                                                                                                                                                                                                                                                                                                                                                                                                                                                                                                                                                                                                                                                   |  |
| Mode                       | Online                                                                                                                                                                                                                                                                                                                                                                                                                                                                                                                                                                                                                                                                                                                               |  |
| Organized by               | IQAC & IIC of Shree Santkrupa College of Pharmacy,                                                                                                                                                                                                                                                                                                                                                                                                                                                                                                                                                                                                                                                                                   |  |
|                            | Ghogaon and Indian Patent & Trade Marks Office, Mumbai                                                                                                                                                                                                                                                                                                                                                                                                                                                                                                                                                                                                                                                                               |  |
| Objective                  | To create Awareness of Intellectual Property Rights among                                                                                                                                                                                                                                                                                                                                                                                                                                                                                                                                                                                                                                                                            |  |
|                            | Pharmacy Professionals                                                                                                                                                                                                                                                                                                                                                                                                                                                                                                                                                                                                                                                                                                               |  |
| Brief Description of Event | Shree Santkrupa College of Pharmacy, Ghogaon in association with Indian Patent and Trademarks Office, Mumbai had successfully organized a National Webinar on Intellectual Property Rights (IPR) Awareness Program under the aegis of National Intellectual Property Awareness Mission (NIPAM), as an initiative of the Government's "Azadi Ka Amrit Mahotsav" on Saturday 20th February 2023. Mr. Abhishek Khichar, speaker, threw light on Intellectual Property Rights, which is very essential in current global scenarios. During his talk, fundamentals of IP such as meaning, types, and protection of intellectual property were explained in detail. Mr. Abhishek also explained step by step procedure of filing a patent. |  |
| Chief Coordinator          | Dr. J. S. Mulla                                                                                                                                                                                                                                                                                                                                                                                                                                                                                                                                                                                                                                                                                                                      |  |
| No. of Participants        | 177                                                                                                                                                                                                                                                                                                                                                                                                                                                                                                                                                                                                                                                                                                                                  |  |
| Outcome                    | Students and faculty were learned the basic concept of IPR, Copyright.                                                                                                                                                                                                                                                                                                                                                                                                                                                                                                                                                                                                                                                               |  |

#### **Photos of Activity**

Ghogaon

45 \*

DTE Code: 6394, MSBTE Code: 2144

Shree Santkrupa Shikshan Sanstha's