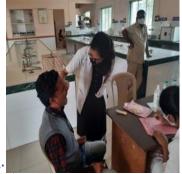

## SHREE SANTKRUPA COLLEGE OF PHARMACY

Ghogaon (Shivajinagar), Tal: Karad, Dist: Satara, (Maharashtra State) Pin-415111

• Ph: (02164) 257374 • Email: principalsntk@rediffmail.com • Web: www.sscop.org

#### **ACTIVITY REPORT SHEET**

| Academic Year: 2022-23     |                                                                                                                                                                                                                                                                                                                                                                                                                                                                                                                                                                                                                                                                                                                                      |  |
|----------------------------|--------------------------------------------------------------------------------------------------------------------------------------------------------------------------------------------------------------------------------------------------------------------------------------------------------------------------------------------------------------------------------------------------------------------------------------------------------------------------------------------------------------------------------------------------------------------------------------------------------------------------------------------------------------------------------------------------------------------------------------|--|
| Name of Activity           | Webinar on Awareness of Intellectual Property Rights                                                                                                                                                                                                                                                                                                                                                                                                                                                                                                                                                                                                                                                                                 |  |
| Day & Date                 | Monday, 20/02/2023                                                                                                                                                                                                                                                                                                                                                                                                                                                                                                                                                                                                                                                                                                                   |  |
| Mode                       | Online                                                                                                                                                                                                                                                                                                                                                                                                                                                                                                                                                                                                                                                                                                                               |  |
| Organized by               | IQAC & IIC of Shree Santkrupa College of Pharmacy,                                                                                                                                                                                                                                                                                                                                                                                                                                                                                                                                                                                                                                                                                   |  |
|                            | Ghogaon and Indian Patent & Trade Marks Office, Mumbai                                                                                                                                                                                                                                                                                                                                                                                                                                                                                                                                                                                                                                                                               |  |
| Objective                  | To create Awareness of Intellectual Property Rights among                                                                                                                                                                                                                                                                                                                                                                                                                                                                                                                                                                                                                                                                            |  |
|                            | Pharmacy Professionals                                                                                                                                                                                                                                                                                                                                                                                                                                                                                                                                                                                                                                                                                                               |  |
| Brief Description of Event | Shree Santkrupa College of Pharmacy, Ghogaon in association with Indian Patent and Trademarks Office, Mumbai had successfully organized a National Webinar on Intellectual Property Rights (IPR) Awareness Program under the aegis of National Intellectual Property Awareness Mission (NIPAM), as an initiative of the Government's "Azadi Ka Amrit Mahotsav" on Saturday 20th February 2023. Mr. Abhishek Khichar, speaker, threw light on Intellectual Property Rights, which is very essential in current global scenarios. During his talk, fundamentals of IP such as meaning, types, and protection of intellectual property were explained in detail. Mr. Abhishek also explained step by step procedure of filing a patent. |  |
| Chief Coordinator          | Dr. J. S. Mulla                                                                                                                                                                                                                                                                                                                                                                                                                                                                                                                                                                                                                                                                                                                      |  |
| No. of Participants        | 177                                                                                                                                                                                                                                                                                                                                                                                                                                                                                                                                                                                                                                                                                                                                  |  |
| Outcome                    | Students and faculty were learned the basic concept of IPR, Copyright.                                                                                                                                                                                                                                                                                                                                                                                                                                                                                                                                                                                                                                                               |  |

#### **Photos of Activity**

Ghogaon

45 \*

DTE Code: 6394, MSBTE Code: 2144

Shree Santkrupa Shikshan Sanstha's