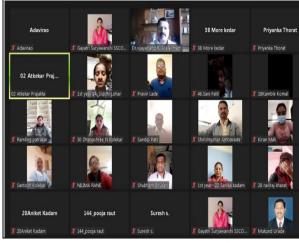

#### **ACTIVITY REPORT SHEET**

| Academic Year: 2021-22              |                                                                |  |  |
|-------------------------------------|----------------------------------------------------------------|--|--|
| Name of Activity Internal Hackathon |                                                                |  |  |
| Day & Date                          | Thursday & Friday, 28/04/2022 to 29/04/2022                    |  |  |
| Mode                                | Offline                                                        |  |  |
| Organized by                        | Shree Santkrupa College of Pharmacy, Ghogaon                   |  |  |
| Objective                           | ➤ To introduce Smart India Hackathon 2022                      |  |  |
|                                     | To inculcate the culture of start-up and innovation            |  |  |
|                                     | ecosystem among students by inclusion of new                   |  |  |
|                                     | methodology.                                                   |  |  |
|                                     | Smart India Hackathon (SIH) 2022 is a nationwide initiative    |  |  |
|                                     | to provide students a platform to solve some of the pressing   |  |  |
|                                     | problems we face in our daily lives, and thus inculcate a      |  |  |
|                                     | culture of product innovation and a mind-set of problem        |  |  |
|                                     | solving. As per the guidelines and process flow for SIH Sr.    |  |  |
| <b>Brief Description of Event</b>   | an International Hackathon was successfully organized at       |  |  |
|                                     | Shree Santkrupa College of Pharmacy, Ghogaon. Many             |  |  |
|                                     | teams of the college were actively participated in this event. |  |  |
|                                     | Among the listed theme of SIH 2022, students opted             |  |  |
|                                     | Medtech/Biotech/Healthtech and Agriculture, Foodtech &         |  |  |
|                                     | Rural development themes. 10 teams were registered as          |  |  |
|                                     | shortlist and 1 team is kept under waitlist.                   |  |  |
| Chief Coordinator                   | Dr. J. S. Mulla                                                |  |  |
| No. of Participants                 | 53                                                             |  |  |
| Outcome                             | Students find a platform to solve some of the problems         |  |  |
|                                     | facing in daily lives, and thus inculcate a culture of product |  |  |
|                                     | innovation and a mind-set of problem solving.                  |  |  |
| Photos of Activity                  |                                                                |  |  |

**Photos of Activity** 

DTE Code: 6394, MSBTE Code: 2144

Shree Santkrupa Shikshan Sanstha's