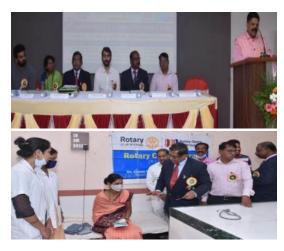

#### **ACTIVITY REPORT SHEET**

| Academic Year: 2022-23     |                                                                                                                                                                                                                                                                                                                                                                                                                                                                                                                                                                                                                                                                                                                                      |  |
|----------------------------|--------------------------------------------------------------------------------------------------------------------------------------------------------------------------------------------------------------------------------------------------------------------------------------------------------------------------------------------------------------------------------------------------------------------------------------------------------------------------------------------------------------------------------------------------------------------------------------------------------------------------------------------------------------------------------------------------------------------------------------|--|
| Name of Activity           | Webinar on Awareness of Intellectual Property Rights                                                                                                                                                                                                                                                                                                                                                                                                                                                                                                                                                                                                                                                                                 |  |
| Day & Date                 | Monday, 20/02/2023                                                                                                                                                                                                                                                                                                                                                                                                                                                                                                                                                                                                                                                                                                                   |  |
| Mode                       | Online                                                                                                                                                                                                                                                                                                                                                                                                                                                                                                                                                                                                                                                                                                                               |  |
| Organized by               | IQAC & IIC of Shree Santkrupa College of Pharmacy,                                                                                                                                                                                                                                                                                                                                                                                                                                                                                                                                                                                                                                                                                   |  |
|                            | Ghogaon and Indian Patent & Trade Marks Office, Mumbai                                                                                                                                                                                                                                                                                                                                                                                                                                                                                                                                                                                                                                                                               |  |
| Objective                  | To create Awareness of Intellectual Property Rights among                                                                                                                                                                                                                                                                                                                                                                                                                                                                                                                                                                                                                                                                            |  |
|                            | Pharmacy Professionals                                                                                                                                                                                                                                                                                                                                                                                                                                                                                                                                                                                                                                                                                                               |  |
| Brief Description of Event | Shree Santkrupa College of Pharmacy, Ghogaon in association with Indian Patent and Trademarks Office, Mumbai had successfully organized a National Webinar on Intellectual Property Rights (IPR) Awareness Program under the aegis of National Intellectual Property Awareness Mission (NIPAM), as an initiative of the Government's "Azadi Ka Amrit Mahotsav" on Saturday 20th February 2023. Mr. Abhishek Khichar, speaker, threw light on Intellectual Property Rights, which is very essential in current global scenarios. During his talk, fundamentals of IP such as meaning, types, and protection of intellectual property were explained in detail. Mr. Abhishek also explained step by step procedure of filing a patent. |  |
| Chief Coordinator          | Dr. J. S. Mulla                                                                                                                                                                                                                                                                                                                                                                                                                                                                                                                                                                                                                                                                                                                      |  |
| No. of Participants        | 177                                                                                                                                                                                                                                                                                                                                                                                                                                                                                                                                                                                                                                                                                                                                  |  |
| Outcome                    | Students and faculty were learned the basic concept of IPR, Copyright.                                                                                                                                                                                                                                                                                                                                                                                                                                                                                                                                                                                                                                                               |  |

#### **Photos of Activity**

Ghogaon

45 \*

DTE Code: 6394, MSBTE Code: 2144

Shree Santkrupa Shikshan Sanstha's