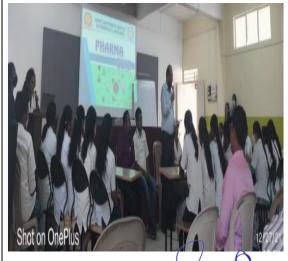

#### **ACTIVITY REPORT SHEET**

| Academic Year:                |                                                                                                                                                                                                                                                                                                                                                                                                                                                                                                                                                                                                                                                                                                                                                                                                                                                                                                                                |  |
|-------------------------------|--------------------------------------------------------------------------------------------------------------------------------------------------------------------------------------------------------------------------------------------------------------------------------------------------------------------------------------------------------------------------------------------------------------------------------------------------------------------------------------------------------------------------------------------------------------------------------------------------------------------------------------------------------------------------------------------------------------------------------------------------------------------------------------------------------------------------------------------------------------------------------------------------------------------------------|--|
| Name of Activity              | Chart Making Competition                                                                                                                                                                                                                                                                                                                                                                                                                                                                                                                                                                                                                                                                                                                                                                                                                                                                                                       |  |
| Day & Date                    | Friday, 15th July 2022                                                                                                                                                                                                                                                                                                                                                                                                                                                                                                                                                                                                                                                                                                                                                                                                                                                                                                         |  |
| Mode                          | Offline                                                                                                                                                                                                                                                                                                                                                                                                                                                                                                                                                                                                                                                                                                                                                                                                                                                                                                                        |  |
| Organized by                  | Shree Santkrupa College of Pharmacy, Ghogaon.                                                                                                                                                                                                                                                                                                                                                                                                                                                                                                                                                                                                                                                                                                                                                                                                                                                                                  |  |
| Speaker                       | -                                                                                                                                                                                                                                                                                                                                                                                                                                                                                                                                                                                                                                                                                                                                                                                                                                                                                                                              |  |
| Brief Description of Activity | Shree Santkrupa College of Pharmacy, Ghogaon organized the "Chart Making Competition" on Friday, 15th July 2022.  The programme was inaugurated by welcome note and Saraswati Pujan. It was followed by the keynote address by Dr. V. R. Aralelimath Principal, Shree Santkrupa College of Pharmacy, Ghogaon. About twelve students from First year, Second year, Third year, Final year B. Pharm and First year and Second year M. Pharm were participated in the competition. They prepared the charts on various topics such as Classification of dosage forms, Turmeric, Dissolution test apparatus, Brookfield viscometer, Adrenergic agonist, Properties of mixed and selected indicators for Acid- base titrations, Regulatory bodies, Life cycle of malaria, Anticancer drugs, Hair growth cycle, Liposomal drug delivery system, Buccal film. The programme was ended by the vote of thanks by Ms. G. B. Suryawanshi. |  |
| Co-ordinator/ In charge       | Ms. G. B. Suryawanshi.                                                                                                                                                                                                                                                                                                                                                                                                                                                                                                                                                                                                                                                                                                                                                                                                                                                                                                         |  |
| No. of Participants           | 12                                                                                                                                                                                                                                                                                                                                                                                                                                                                                                                                                                                                                                                                                                                                                                                                                                                                                                                             |  |

### **Photos of Activity**

DTE Code: 6394, MSBTE Code: 2144