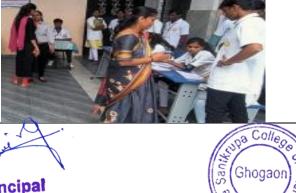

### 5.1.2

The capacity development and skills enhancement activities are organised for improving students' capability

- 1. Soft skills
- 2. Language and communication skills
- 3. Life skills (Yoga, physical fitness, health and hygiene)
- 4. ICT/computing skills

### **5.1 Student Support**

- 5.1.2 Capacity development and skills enhancement activities are organized for improving student's capability
  - 1. Soft Skills
  - 2. Language and communication skills
  - 3. Life Skills (Yoga, physical fitness, health and hygiene, self-employment and entrepreneurial skills)
  - 4. ICT / computing skills enhancement programs