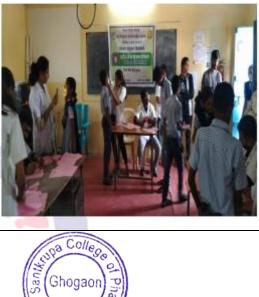

## SHREE SANTKRUPA COLLEGE OF PHARMACY

Ghogaon (Shivajinagar), Tal: Karad, Dist: Satara, (Maharashtra State) Pin-415111

• Ph: (02164) 257374 • Email: principalsntk@rediffmail.com • Web: www.sscop.org

#### **ACTIVITY REPORT SHEET**

| Academic Year:                |                                                                                                                                                                                                                                                                                                                                                                                                                                                                                                                                                                                                                                                                                                                                                                                                                                                                                                                                |  |
|-------------------------------|--------------------------------------------------------------------------------------------------------------------------------------------------------------------------------------------------------------------------------------------------------------------------------------------------------------------------------------------------------------------------------------------------------------------------------------------------------------------------------------------------------------------------------------------------------------------------------------------------------------------------------------------------------------------------------------------------------------------------------------------------------------------------------------------------------------------------------------------------------------------------------------------------------------------------------|--|
| Name of Activity              | Chart Making Competition                                                                                                                                                                                                                                                                                                                                                                                                                                                                                                                                                                                                                                                                                                                                                                                                                                                                                                       |  |
| Day & Date                    | Friday, 15th July 2022                                                                                                                                                                                                                                                                                                                                                                                                                                                                                                                                                                                                                                                                                                                                                                                                                                                                                                         |  |
| Mode                          | Offline                                                                                                                                                                                                                                                                                                                                                                                                                                                                                                                                                                                                                                                                                                                                                                                                                                                                                                                        |  |
| Organized by                  | Shree Santkrupa College of Pharmacy, Ghogaon.                                                                                                                                                                                                                                                                                                                                                                                                                                                                                                                                                                                                                                                                                                                                                                                                                                                                                  |  |
| Speaker                       | -                                                                                                                                                                                                                                                                                                                                                                                                                                                                                                                                                                                                                                                                                                                                                                                                                                                                                                                              |  |
| Brief Description of Activity | Shree Santkrupa College of Pharmacy, Ghogaon organized the "Chart Making Competition" on Friday, 15th July 2022.  The programme was inaugurated by welcome note and Saraswati Pujan. It was followed by the keynote address by Dr. V. R. Aralelimath Principal, Shree Santkrupa College of Pharmacy, Ghogaon. About twelve students from First year, Second year, Third year, Final year B. Pharm and First year and Second year M. Pharm were participated in the competition. They prepared the charts on various topics such as Classification of dosage forms, Turmeric, Dissolution test apparatus, Brookfield viscometer, Adrenergic agonist, Properties of mixed and selected indicators for Acid- base titrations, Regulatory bodies, Life cycle of malaria, Anticancer drugs, Hair growth cycle, Liposomal drug delivery system, Buccal film. The programme was ended by the vote of thanks by Ms. G. B. Suryawanshi. |  |
| Co-ordinator/ In charge       | Ms. G. B. Suryawanshi.                                                                                                                                                                                                                                                                                                                                                                                                                                                                                                                                                                                                                                                                                                                                                                                                                                                                                                         |  |
| No. of Participants           | 12                                                                                                                                                                                                                                                                                                                                                                                                                                                                                                                                                                                                                                                                                                                                                                                                                                                                                                                             |  |

### **Photos of Activity**

DTE Code: 6394, MSBTE Code: 2144