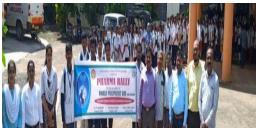

#### NOTICE

All the students are hereby informed that our college is going to organize "Pharma Quiz Competition" on Monday, 27<sup>th</sup> December 2021 at 11:00 am.

All should take note of this.

**IQAC** Co-ordinator Shree Santkrupa College of Pharmacy, Ghogaon

## SHREE SANTKRUPA COLLEGE OF PHARMACY, GHOGAON

Announces a

## for Pharmacy Students

on 27th December 2021

Here's an opportunity to cross-check your knowledge In PHARMACY...

We invite groups from each class to participate in the competition and prove your mettle