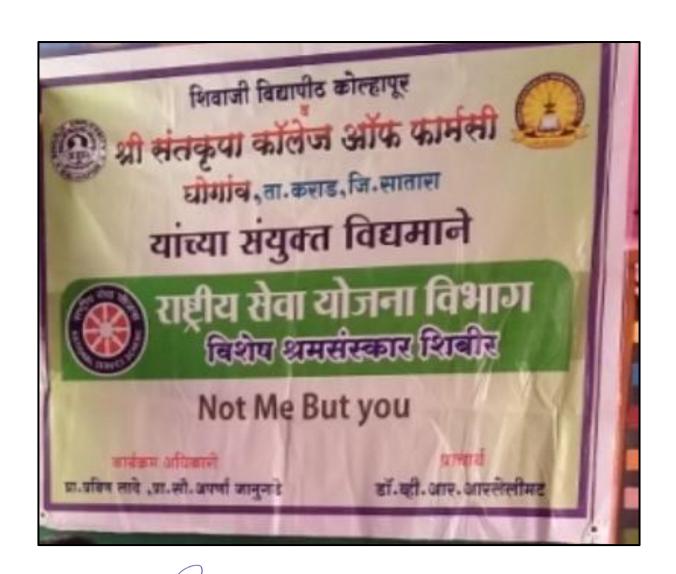

## SHREE SANTKRUPA COLLEGE OF PHARMACY

Ghogaon (Shivajinagar), Tal: Karad, Dist: Satara, (Maharashtra State) Pin-415111

• Ph: (02164) 257374 • Email: principalsntk@rediffmail.com • Web: www.sscop.org

#### **ACTIVITY REPORT SHEET**

| Academic Year:                |                                                                                                                                                                                                                                                                                                                                                                                                                                                                                                                                                                                                                                                                                                                                                                                                                                                                                                                                |  |
|-------------------------------|--------------------------------------------------------------------------------------------------------------------------------------------------------------------------------------------------------------------------------------------------------------------------------------------------------------------------------------------------------------------------------------------------------------------------------------------------------------------------------------------------------------------------------------------------------------------------------------------------------------------------------------------------------------------------------------------------------------------------------------------------------------------------------------------------------------------------------------------------------------------------------------------------------------------------------|--|
| Name of Activity              | Chart Making Competition                                                                                                                                                                                                                                                                                                                                                                                                                                                                                                                                                                                                                                                                                                                                                                                                                                                                                                       |  |
| Day & Date                    | Friday, 15th July 2022                                                                                                                                                                                                                                                                                                                                                                                                                                                                                                                                                                                                                                                                                                                                                                                                                                                                                                         |  |
| Mode                          | Offline                                                                                                                                                                                                                                                                                                                                                                                                                                                                                                                                                                                                                                                                                                                                                                                                                                                                                                                        |  |
| Organized by                  | Shree Santkrupa College of Pharmacy, Ghogaon.                                                                                                                                                                                                                                                                                                                                                                                                                                                                                                                                                                                                                                                                                                                                                                                                                                                                                  |  |
| Speaker                       | -                                                                                                                                                                                                                                                                                                                                                                                                                                                                                                                                                                                                                                                                                                                                                                                                                                                                                                                              |  |
| Brief Description of Activity | Shree Santkrupa College of Pharmacy, Ghogaon organized the "Chart Making Competition" on Friday, 15th July 2022.  The programme was inaugurated by welcome note and Saraswati Pujan. It was followed by the keynote address by Dr. V. R. Aralelimath Principal, Shree Santkrupa College of Pharmacy, Ghogaon. About twelve students from First year, Second year, Third year, Final year B. Pharm and First year and Second year M. Pharm were participated in the competition. They prepared the charts on various topics such as Classification of dosage forms, Turmeric, Dissolution test apparatus, Brookfield viscometer, Adrenergic agonist, Properties of mixed and selected indicators for Acid- base titrations, Regulatory bodies, Life cycle of malaria, Anticancer drugs, Hair growth cycle, Liposomal drug delivery system, Buccal film. The programme was ended by the vote of thanks by Ms. G. B. Suryawanshi. |  |
| Co-ordinator/ In charge       | Ms. G. B. Suryawanshi.                                                                                                                                                                                                                                                                                                                                                                                                                                                                                                                                                                                                                                                                                                                                                                                                                                                                                                         |  |
| No. of Participants           | 12                                                                                                                                                                                                                                                                                                                                                                                                                                                                                                                                                                                                                                                                                                                                                                                                                                                                                                                             |  |

### **Photos of Activity**

DTE Code: 6394, MSBTE Code: 2144