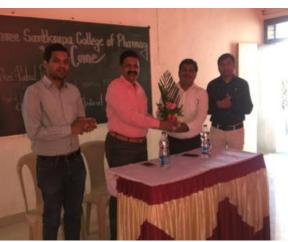

## SHREE SANTKRUPA COLLEGE OF PHARMACY

Ghogaon (Shivajinagar), Tal: Karad, Dist: Satara, (Maharashtra State) Pin-415111

• Ph: (02164) 257374 • Email: principalsntk@rediffmail.com • Web: www.sscop.org

#### **ACTIVITY REPORT SHEET**

| Academic Year:                |                                                                                                                                                                                                                                                                                                                                                                                                                                                                                                                                                                                                                                                                                                                                                                                                                                                                                                                                |  |
|-------------------------------|--------------------------------------------------------------------------------------------------------------------------------------------------------------------------------------------------------------------------------------------------------------------------------------------------------------------------------------------------------------------------------------------------------------------------------------------------------------------------------------------------------------------------------------------------------------------------------------------------------------------------------------------------------------------------------------------------------------------------------------------------------------------------------------------------------------------------------------------------------------------------------------------------------------------------------|--|
| Name of Activity              | Chart Making Competition                                                                                                                                                                                                                                                                                                                                                                                                                                                                                                                                                                                                                                                                                                                                                                                                                                                                                                       |  |
| Day & Date                    | Friday, 15th July 2022                                                                                                                                                                                                                                                                                                                                                                                                                                                                                                                                                                                                                                                                                                                                                                                                                                                                                                         |  |
| Mode                          | Offline                                                                                                                                                                                                                                                                                                                                                                                                                                                                                                                                                                                                                                                                                                                                                                                                                                                                                                                        |  |
| Organized by                  | Shree Santkrupa College of Pharmacy, Ghogaon.                                                                                                                                                                                                                                                                                                                                                                                                                                                                                                                                                                                                                                                                                                                                                                                                                                                                                  |  |
| Speaker                       | -                                                                                                                                                                                                                                                                                                                                                                                                                                                                                                                                                                                                                                                                                                                                                                                                                                                                                                                              |  |
| Brief Description of Activity | Shree Santkrupa College of Pharmacy, Ghogaon organized the "Chart Making Competition" on Friday, 15th July 2022.  The programme was inaugurated by welcome note and Saraswati Pujan. It was followed by the keynote address by Dr. V. R. Aralelimath Principal, Shree Santkrupa College of Pharmacy, Ghogaon. About twelve students from First year, Second year, Third year, Final year B. Pharm and First year and Second year M. Pharm were participated in the competition. They prepared the charts on various topics such as Classification of dosage forms, Turmeric, Dissolution test apparatus, Brookfield viscometer, Adrenergic agonist, Properties of mixed and selected indicators for Acid- base titrations, Regulatory bodies, Life cycle of malaria, Anticancer drugs, Hair growth cycle, Liposomal drug delivery system, Buccal film. The programme was ended by the vote of thanks by Ms. G. B. Suryawanshi. |  |
| Co-ordinator/ In charge       | Ms. G. B. Suryawanshi.                                                                                                                                                                                                                                                                                                                                                                                                                                                                                                                                                                                                                                                                                                                                                                                                                                                                                                         |  |
| No. of Participants           | 12                                                                                                                                                                                                                                                                                                                                                                                                                                                                                                                                                                                                                                                                                                                                                                                                                                                                                                                             |  |

### **Photos of Activity**

DTE Code: 6394, MSBTE Code: 2144