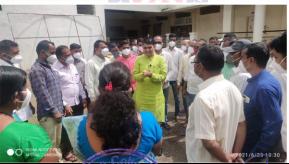

## SHREE SANTKRUPA COLLEGE OF PHARMACY

Ghogaon (Shivajinagar), Tal: Karad, Dist: Satara, (Maharashtra State) Pin-415111

• Ph: (02164) 257374 • Email: principalsntk@rediffmail.com • Web: www.sscop.org

#### **ACTIVITY REPORT SHEET**

| Academic Year: 2021-22              |                                                                |  |  |
|-------------------------------------|----------------------------------------------------------------|--|--|
| Name of Activity Internal Hackathon |                                                                |  |  |
| Day & Date                          | Thursday & Friday, 28/04/2022 to 29/04/2022                    |  |  |
| Mode                                | Offline                                                        |  |  |
| Organized by                        | Shree Santkrupa College of Pharmacy, Ghogaon                   |  |  |
| Objective                           | ➤ To introduce Smart India Hackathon 2022                      |  |  |
|                                     | To inculcate the culture of start-up and innovation            |  |  |
|                                     | ecosystem among students by inclusion of new                   |  |  |
|                                     | methodology.                                                   |  |  |
|                                     | Smart India Hackathon (SIH) 2022 is a nationwide initiative    |  |  |
|                                     | to provide students a platform to solve some of the pressing   |  |  |
|                                     | problems we face in our daily lives, and thus inculcate a      |  |  |
|                                     | culture of product innovation and a mind-set of problem        |  |  |
|                                     | solving. As per the guidelines and process flow for SIH Sr.    |  |  |
| <b>Brief Description of Event</b>   | an International Hackathon was successfully organized at       |  |  |
|                                     | Shree Santkrupa College of Pharmacy, Ghogaon. Many             |  |  |
|                                     | teams of the college were actively participated in this event. |  |  |
|                                     | Among the listed theme of SIH 2022, students opted             |  |  |
|                                     | Medtech/Biotech/Healthtech and Agriculture, Foodtech &         |  |  |
|                                     | Rural development themes. 10 teams were registered as          |  |  |
|                                     | shortlist and 1 team is kept under waitlist.                   |  |  |
| Chief Coordinator                   | Dr. J. S. Mulla                                                |  |  |
| No. of Participants                 | 53                                                             |  |  |
| Outcome                             | Students find a platform to solve some of the problems         |  |  |
|                                     | facing in daily lives, and thus inculcate a culture of product |  |  |
|                                     | innovation and a mind-set of problem solving.                  |  |  |
| Photos of Activity                  |                                                                |  |  |

**Photos of Activity** 

DTE Code: 6394, MSBTE Code: 2144

Shree Santkrupa Shikshan Sanstha's