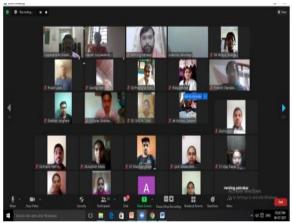

| Mrs. G. B. Suryawanshi                                                                                                                                                                                                                                                                                                                                 |  |
| No. of Participants                                       | 9                                                                                                                                                                                                                                                                                                                                                      |  |

#### **Photos of Activity**





Ghogaon P

DTE Code: 6394, MSBTE Code: 2144



## SHREE SANTKRUPA COLLEGE OF PHARMACY



Ghogaon (Shivajinagar), Tal: Karad, Dist: Satara, (Maharashtra State) Pin-415111

Ph: (02164) 257374 | Email: principalsntk@rediffmail.com | Web: www.sscop.org

Dr. Usha A. Johari President Mr. Prasun Johari Secretary Dr. V. R. Aralelimath Principal

Date: 02/07/2021

#### NOTICE

All the students are hereby informed that our college is going to organize "Scientific Oral Presentation Competition" on Thursday, 8<sup>th</sup> July 2021 at 11:00 am. Attendance is Compulsory.

All should take note of this.

IQAC Co-ordinator
Shree Santkrupa College of Pharmacy, Ghogaen





## Certificate

This is to certify that

IQAC Coordinator

Singenousless.

Ms.G.B.Suryawanshi
Coordinator



## Certificate

This is