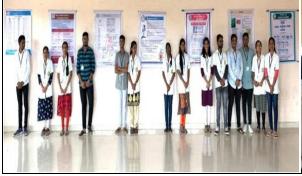

## SHREE SANTKRUPA COLLEGE OF PHARMACY

Ghogaon (Shivajinagar), Tal: Karad, Dist: Satara, (Maharashtra State) Pin-415111

• Ph: (02164) 257374 • Email: principalsntk@rediffmail.com • Web: www.sscop.org

#### **ACTIVITY REPORT SHEET**

| Academic Year:                |                                                                                                                                                                                                                                                                                                                                                                                                                                                                                                                                                                                                                                                                                                                                                                                                                                                                                                                                |  |
|-------------------------------|--------------------------------------------------------------------------------------------------------------------------------------------------------------------------------------------------------------------------------------------------------------------------------------------------------------------------------------------------------------------------------------------------------------------------------------------------------------------------------------------------------------------------------------------------------------------------------------------------------------------------------------------------------------------------------------------------------------------------------------------------------------------------------------------------------------------------------------------------------------------------------------------------------------------------------|--|
| Name of Activity              | Chart Making Competition                                                                                                                                                                                                                                                                                                                                                                                                                                                                                                                                                                                                                                                                                                                                                                                                                                                                                                       |  |
| Day & Date                    | Friday, 15th July 2022                                                                                                                                                                                                                                                                                                                                                                                                                                                                                                                                                                                                                                                                                                                                                                                                                                                                                                         |  |
| Mode                          | Offline                                                                                                                                                                                                                                                                                                                                                                                                                                                                                                                                                                                                                                                                                                                                                                                                                                                                                                                        |  |
| Organized by                  | Shree Santkrupa College of Pharmacy, Ghogaon.                                                                                                                                                                                                                                                                                                                                                                                                                                                                                                                                                                                                                                                                                                                                                                                                                                                                                  |  |
| Speaker                       | -                                                                                                                                                                                                                                                                                                                                                                                                                                                                                                                                                                                                                                                                                                                                                                                                                                                                                                                              |  |
| Brief Description of Activity | Shree Santkrupa College of Pharmacy, Ghogaon organized the "Chart Making Competition" on Friday, 15th July 2022.  The programme was inaugurated by welcome note and Saraswati Pujan. It was followed by the keynote address by Dr. V. R. Aralelimath Principal, Shree Santkrupa College of Pharmacy, Ghogaon. About twelve students from First year, Second year, Third year, Final year B. Pharm and First year and Second year M. Pharm were participated in the competition. They prepared the charts on various topics such as Classification of dosage forms, Turmeric, Dissolution test apparatus, Brookfield viscometer, Adrenergic agonist, Properties of mixed and selected indicators for Acid- base titrations, Regulatory bodies, Life cycle of malaria, Anticancer drugs, Hair growth cycle, Liposomal drug delivery system, Buccal film. The programme was ended by the vote of thanks by Ms. G. B. Suryawanshi. |  |
| Co-ordinator/ In charge       | Ms. G. B. Suryawanshi.                                                                                                                                                                                                                                                                                                                                                                                                                                                                                                                                                                                                                                                                                                                                                                                                                                                                                                         |  |
| No. of Participants           | 12                                                                                                                                                                                                                                                                                                                                                                                                                                                                                                                                                                                                                                                                                                                                                                                                                                                                                                                             |  |

### **Photos of Activity**

DTE Code: 6394, MSBTE Code: 2144