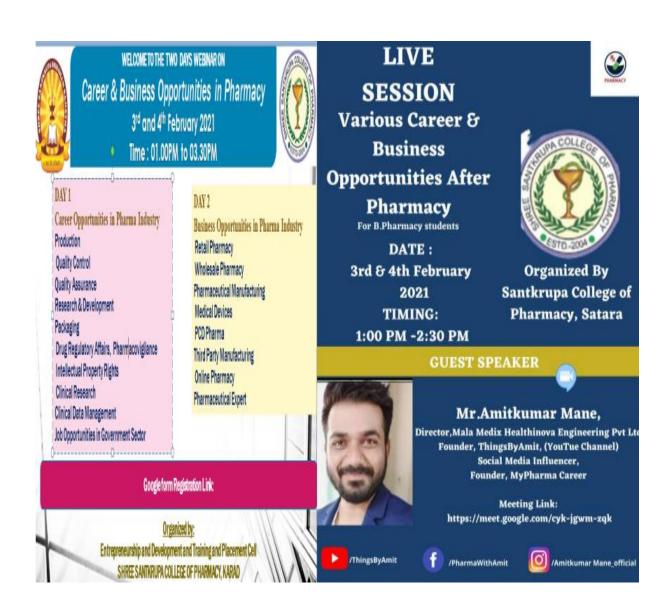

## SHREE SANTKRUPA COLLEGE OF PHARMACY

Ghogaon (Shivajinagar), Tal: Karad, Dist: Satara, (Maharashtra State) Pin-415111

• Ph: (02164) 257374 • Email: principalsntk@rediffmail.com • Web: www.sscop.org

#### **ACTIVITY REPORT SHEET**

| Academic Year: 2021-22            |                                                               |  |
|-----------------------------------|---------------------------------------------------------------|--|
| Name of Activity                  | Webinar on Career Option and Future Prospects in Pharma       |  |
|                                   | Field                                                         |  |
| Day & Date                        | Sunday, 13/02/2022                                            |  |
| Mode                              | Online                                                        |  |
| Organized by                      | Shree Santkrupa College of Pharmacy Ghogaon, Karad. &         |  |
|                                   | Pharmaeducare                                                 |  |
| Objective                         | To create awareness job opportunities and skill sets required |  |
|                                   | for jobs in different pharma domains among students           |  |
|                                   | In this webinar Mr. Deepak Pardhi, Managing Director of       |  |
|                                   | Sunshine Consultancy London Limited has delivered useful      |  |
|                                   | informative session on job opportunities and skill sets       |  |
|                                   | required for jobs in different pharma domains, Importance     |  |
|                                   | of Communication Skill in Professional life, Techniques to    |  |
| <b>Brief Description of Event</b> | upgrade knowledge to students 80 Students has attended        |  |
|                                   | same.                                                         |  |
| Chief Coordinator                 | Mr. Atul M. Kadam (Training and Placement Officer)            |  |
| No. of Participants               | 80                                                            |  |
| Outcome                           | Students have gained the knowledge of different types of      |  |
|                                   | jobs and skill requirement for the same.                      |  |

#### **Photos of Activity**

Ghogaon

48 \*

DTE Code: 6394, MSBTE Code: 2144

Shree Santkrupa Shikshan Sanstha's

## SHREE SANTKRUPA COLLEGE OF PHARMACY

Dr. Usha A. Johari President Mr. Prasun Johari Secretary

Dr. V. R. Aralelimath Principal

Date: 09/02/2022

#### NOTICE

All the students are hereby informed that Webinar will be organized on the topic "Career Options and Future Prospects in Pharma Field" on Sunday, 13th February, 2022 at 11:00 am. Attendance is Compulsory.

SS(0P/2021-22/45

Mr. Prasun Johari Secretary

Dr. V. R. Aralelimath Principal

Date:08/02/2022

To, Mr. Deepak Pardhi CEO Educareglobus, Managing Director of Sunshine Consultancy, London.

Subject: Invitation as a Speaker for Webinar.

Dear Sir,

I am inviting you as a resource person for Webinar to be held on 13th February, 2022 on the topic "Career Options and Future Prospects in Pharma Field" for our students. It will be helpful to our students.