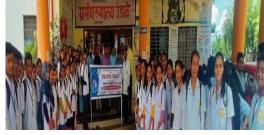

#### **ACTIVITY REPORT SHEET**

| Academic Year: 2021-22              |                                                                |  |  |
|-------------------------------------|----------------------------------------------------------------|--|--|
| Name of Activity Internal Hackathon |                                                                |  |  |
| Day & Date                          | Thursday & Friday, 28/04/2022 to 29/04/2022                    |  |  |
| Mode                                | Offline                                                        |  |  |
| Organized by                        | Shree Santkrupa College of Pharmacy, Ghogaon                   |  |  |
| Objective                           | ➤ To introduce Smart India Hackathon 2022                      |  |  |
|                                     | To inculcate the culture of start-up and innovation            |  |  |
|                                     | ecosystem among students by inclusion of new                   |  |  |
|                                     | methodology.                                                   |  |  |
|                                     | Smart India Hackathon (SIH) 2022 is a nationwide initiative    |  |  |
|                                     | to provide students a platform to solve some of the pressing   |  |  |
|                                     | problems we face in our daily lives, and thus inculcate a      |  |  |
|                                     | culture of product innovation and a mind-set of problem        |  |  |
|                                     | solving. As per the guidelines and process flow for SIH Sr.    |  |  |
| <b>Brief Description of Event</b>   | an International Hackathon was successfully organized at       |  |  |
|                                     | Shree Santkrupa College of Pharmacy, Ghogaon. Many             |  |  |
|                                     | teams of the college were actively participated in this event. |  |  |
|                                     | Among the listed theme of SIH 2022, students opted             |  |  |
|                                     | Medtech/Biotech/Healthtech and Agriculture, Foodtech &         |  |  |
|                                     | Rural development themes. 10 teams were registered as          |  |  |
|                                     | shortlist and 1 team is kept under waitlist.                   |  |  |
| Chief Coordinator                   | Dr. J. S. Mulla                                                |  |  |
| No. of Participants                 | 53                                                             |  |  |
| Outcome                             | Students find a platform to solve some of the problems         |  |  |
|                                     | facing in daily lives, and thus inculcate a culture of product |  |  |
|                                     | innovation and a mind-set of problem solving.                  |  |  |
| Photos of Activity                  |                                                                |  |  |

**Photos of Activity** 

DTE Code: 6394, MSBTE Code: 2144

Shree Santkrupa Shikshan Sanstha's