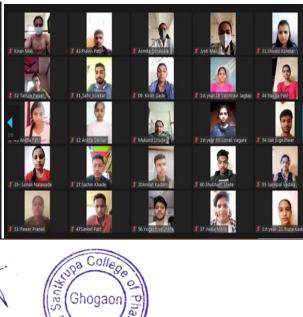

#### **ACTIVITY REPORT SHEET**

| Academic Year: 2021-22              |                                                                |  |  |
|-------------------------------------|----------------------------------------------------------------|--|--|
| Name of Activity Internal Hackathon |                                                                |  |  |
| Day & Date                          | Thursday & Friday, 28/04/2022 to 29/04/2022                    |  |  |
| Mode                                | Offline                                                        |  |  |
| Organized by                        | Shree Santkrupa College of Pharmacy, Ghogaon                   |  |  |
| Objective                           | ➤ To introduce Smart India Hackathon 2022                      |  |  |
|                                     | To inculcate the culture of start-up and innovation            |  |  |
|                                     | ecosystem among students by inclusion of new                   |  |  |
|                                     | methodology.                                                   |  |  |
|                                     | Smart India Hackathon (SIH) 2022 is a nationwide initiative    |  |  |
|                                     | to provide students a platform to solve some of the pressing   |  |  |
|                                     | problems we face in our daily lives, and thus inculcate a      |  |  |
|                                     | culture of product innovation and a mind-set of problem        |  |  |
|                                     | solving. As per the guidelines and process flow for SIH Sr.    |  |  |
| <b>Brief Description of Event</b>   | an International Hackathon was successfully organized at       |  |  |
|                                     | Shree Santkrupa College of Pharmacy, Ghogaon. Many             |  |  |
|                                     | teams of the college were actively participated in this event. |  |  |
|                                     | Among the listed theme of SIH 2022, students opted             |  |  |
|                                     | Medtech/Biotech/Healthtech and Agriculture, Foodtech &         |  |  |
|                                     | Rural development themes. 10 teams were registered as          |  |  |
|                                     | shortlist and 1 team is kept under waitlist.                   |  |  |
| Chief Coordinator                   | Dr. J. S. Mulla                                                |  |  |
| No. of Participants                 | 53                                                             |  |  |
| Outcome                             | Students find a platform to solve some of the problems         |  |  |
|                                     | facing in daily lives, and thus inculcate a culture of product |  |  |
|                                     | innovation and a mind-set of problem solving.                  |  |  |
| Photos of Activity                  |                                                                |  |  |

**Photos of Activity** 

DTE Code: 6394, MSBTE Code: 2144

Shree Santkrupa Shikshan Sanstha's