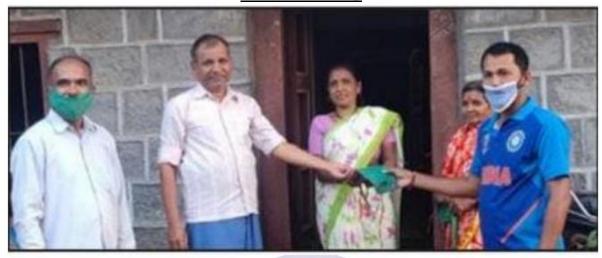

## SHREE SANTKRUPA COLLEGE OF PHARMACY

Ghogaon (Shivajinagar), Tal: Karad, Dist: Satara, (Maharashtra State) Pin-415111

• Ph: (02164) 257374 • Email: principalsntk@rediffmail.com • Web: www.sscop.org

#### **ACTIVITY REPORT SHEET**

| Academic Year:                |                                                                                                                                                                                                                                                                                                                                                                                                                                                                                                                                                                                                                                                                                                                                                                                                                                                                                                                                |  |
|-------------------------------|--------------------------------------------------------------------------------------------------------------------------------------------------------------------------------------------------------------------------------------------------------------------------------------------------------------------------------------------------------------------------------------------------------------------------------------------------------------------------------------------------------------------------------------------------------------------------------------------------------------------------------------------------------------------------------------------------------------------------------------------------------------------------------------------------------------------------------------------------------------------------------------------------------------------------------|--|
| Name of Activity              | Chart Making Competition                                                                                                                                                                                                                                                                                                                                                                                                                                                                                                                                                                                                                                                                                                                                                                                                                                                                                                       |  |
| Day & Date                    | Friday, 15th July 2022                                                                                                                                                                                                                                                                                                                                                                                                                                                                                                                                                                                                                                                                                                                                                                                                                                                                                                         |  |
| Mode                          | Offline                                                                                                                                                                                                                                                                                                                                                                                                                                                                                                                                                                                                                                                                                                                                                                                                                                                                                                                        |  |
| Organized by                  | Shree Santkrupa College of Pharmacy, Ghogaon.                                                                                                                                                                                                                                                                                                                                                                                                                                                                                                                                                                                                                                                                                                                                                                                                                                                                                  |  |
| Speaker                       | -                                                                                                                                                                                                                                                                                                                                                                                                                                                                                                                                                                                                                                                                                                                                                                                                                                                                                                                              |  |
| Brief Description of Activity | Shree Santkrupa College of Pharmacy, Ghogaon organized the "Chart Making Competition" on Friday, 15th July 2022.  The programme was inaugurated by welcome note and Saraswati Pujan. It was followed by the keynote address by Dr. V. R. Aralelimath Principal, Shree Santkrupa College of Pharmacy, Ghogaon. About twelve students from First year, Second year, Third year, Final year B. Pharm and First year and Second year M. Pharm were participated in the competition. They prepared the charts on various topics such as Classification of dosage forms, Turmeric, Dissolution test apparatus, Brookfield viscometer, Adrenergic agonist, Properties of mixed and selected indicators for Acid- base titrations, Regulatory bodies, Life cycle of malaria, Anticancer drugs, Hair growth cycle, Liposomal drug delivery system, Buccal film. The programme was ended by the vote of thanks by Ms. G. B. Suryawanshi. |  |
| Co-ordinator/ In charge       | Ms. G. B. Suryawanshi.                                                                                                                                                                                                                                                                                                                                                                                                                                                                                                                                                                                                                                                                                                                                                                                                                                                                                                         |  |
| No. of Participants           | 12                                                                                                                                                                                                                                                                                                                                                                                                                                                                                                                                                                                                                                                                                                                                                                                                                                                                                                                             |  |

### **Photos of Activity**

DTE Code: 6394, MSBTE Code: 2144