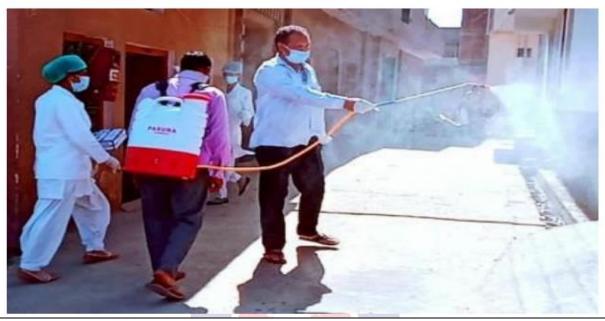

|  |
| No. of Participants           | 40                                                                                                                                                                                                                                                     |  |
| Outcome                       | This activity helped the students in helping the community from the spread of COVID virus by the activity.                                                                                                                                             |  |

#### **Photos of Activity**









Reg.No.MH/4775/Satara.F-4746(Satara) Est:22/6/1996 SHREE SANTKRUPA SHIKSHAN SANSTHA'S

## SHREE SANTKRUPA COLLEGE OF PHARMACY

Approved by AICTE, PCI New Delhi, DTE Mumbai & Affiliated to Shivaji University, Kolhapur

SECRETARY MR. PRASUN JOHARI

Date: 16/07/2021

#### NOTICE

All the NSS Volunteers are hereby informed that Sanitization activity will be organized on Thursday, 22nd July, 2021 at 11.00 am.

Attendance is Compulsory.

All should take note of this.

The Color of the C

IQAC Co-ordinator Shree Santkrupa College of Pharmacy, Ghogaon



## शिवाजी विद्यापीठ कोल्हापूर व



श्री संतकृपा कॉलेज ऑफ फार्मसी

घोगांव, ता.कराड, जि. सातारा

## यांच्या संयुक्त विद्यमाने



Not Me But you

Principal



## List of Volunteers

| Sr.No. | Name of Volunteers         | Sex    | D.O.B.