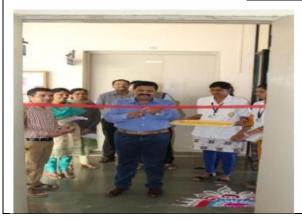

## SHREE SANTKRUPA COLLEGE OF PHARMACY

Ghogaon (Shivajinagar), Tal: Karad, Dist: Satara, (Maharashtra State) Pin-415111

• Ph: (02164) 257374 • Email: principalsntk@rediffmail.com • Web: www.sscop.org

#### **ACTIVITY REPORT SHEET**

| Academic Year:                |                                                                                                                                                                                                                                                                                                                                                                                                                                                                                                                                                                                                                                                                                                                                                                                                                                                                                                                                |  |
|-------------------------------|--------------------------------------------------------------------------------------------------------------------------------------------------------------------------------------------------------------------------------------------------------------------------------------------------------------------------------------------------------------------------------------------------------------------------------------------------------------------------------------------------------------------------------------------------------------------------------------------------------------------------------------------------------------------------------------------------------------------------------------------------------------------------------------------------------------------------------------------------------------------------------------------------------------------------------|--|
| Name of Activity              | Chart Making Competition                                                                                                                                                                                                                                                                                                                                                                                                                                                                                                                                                                                                                                                                                                                                                                                                                                                                                                       |  |
| Day & Date                    | Friday, 15th July 2022                                                                                                                                                                                                                                                                                                                                                                                                                                                                                                                                                                                                                                                                                                                                                                                                                                                                                                         |  |
| Mode                          | Offline                                                                                                                                                                                                                                                                                                                                                                                                                                                                                                                                                                                                                                                                                                                                                                                                                                                                                                                        |  |
| Organized by                  | Shree Santkrupa College of Pharmacy, Ghogaon.                                                                                                                                                                                                                                                                                                                                                                                                                                                                                                                                                                                                                                                                                                                                                                                                                                                                                  |  |
| Speaker                       | -                                                                                                                                                                                                                                                                                                                                                                                                                                                                                                                                                                                                                                                                                                                                                                                                                                                                                                                              |  |
| Brief Description of Activity | Shree Santkrupa College of Pharmacy, Ghogaon organized the "Chart Making Competition" on Friday, 15th July 2022.  The programme was inaugurated by welcome note and Saraswati Pujan. It was followed by the keynote address by Dr. V. R. Aralelimath Principal, Shree Santkrupa College of Pharmacy, Ghogaon. About twelve students from First year, Second year, Third year, Final year B. Pharm and First year and Second year M. Pharm were participated in the competition. They prepared the charts on various topics such as Classification of dosage forms, Turmeric, Dissolution test apparatus, Brookfield viscometer, Adrenergic agonist, Properties of mixed and selected indicators for Acid- base titrations, Regulatory bodies, Life cycle of malaria, Anticancer drugs, Hair growth cycle, Liposomal drug delivery system, Buccal film. The programme was ended by the vote of thanks by Ms. G. B. Suryawanshi. |  |
| Co-ordinator/ In charge       | Ms. G. B. Suryawanshi.                                                                                                                                                                                                                                                                                                                                                                                                                                                                                                                                                                                                                                                                                                                                                                                                                                                                                                         |  |
| No. of Participants           | 12                                                                                                                                                                                                                                                                                                                                                                                                                                                                                                                                                                                                                                                                                                                                                                                                                                                                                                                             |  |

### **Photos of Activity**

DTE Code: 6394, MSBTE Code: 2144