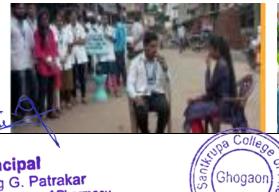

## SHREE SANTKRUPA COLLEGE OF PHARMACY

Ghogaon (Shivajinagar), Tal: Karad, Dist: Satara, (Maharashtra State) Pin-415111

• Ph: (02164) 257374 • Email: principalsntk@rediffmail.com • Web: www.sscop.org

#### **ACTIVITY REPORT SHEET**

| Academic Year:                |                                                                                                                                                                                                                                                                                                                                                                                                                                                                                                                                                                                                                                                                                                                                                                                                                                                                                                                                |  |
|-------------------------------|--------------------------------------------------------------------------------------------------------------------------------------------------------------------------------------------------------------------------------------------------------------------------------------------------------------------------------------------------------------------------------------------------------------------------------------------------------------------------------------------------------------------------------------------------------------------------------------------------------------------------------------------------------------------------------------------------------------------------------------------------------------------------------------------------------------------------------------------------------------------------------------------------------------------------------|--|
| Name of Activity              | Chart Making Competition                                                                                                                                                                                                                                                                                                                                                                                                                                                                                                                                                                                                                                                                                                                                                                                                                                                                                                       |  |
| Day & Date                    | Friday, 15th July 2022                                                                                                                                                                                                                                                                                                                                                                                                                                                                                                                                                                                                                                                                                                                                                                                                                                                                                                         |  |
| Mode                          | Offline                                                                                                                                                                                                                                                                                                                                                                                                                                                                                                                                                                                                                                                                                                                                                                                                                                                                                                                        |  |
| Organized by                  | Shree Santkrupa College of Pharmacy, Ghogaon.                                                                                                                                                                                                                                                                                                                                                                                                                                                                                                                                                                                                                                                                                                                                                                                                                                                                                  |  |
| Speaker                       | -                                                                                                                                                                                                                                                                                                                                                                                                                                                                                                                                                                                                                                                                                                                                                                                                                                                                                                                              |  |
| Brief Description of Activity | Shree Santkrupa College of Pharmacy, Ghogaon organized the "Chart Making Competition" on Friday, 15th July 2022.  The programme was inaugurated by welcome note and Saraswati Pujan. It was followed by the keynote address by Dr. V. R. Aralelimath Principal, Shree Santkrupa College of Pharmacy, Ghogaon. About twelve students from First year, Second year, Third year, Final year B. Pharm and First year and Second year M. Pharm were participated in the competition. They prepared the charts on various topics such as Classification of dosage forms, Turmeric, Dissolution test apparatus, Brookfield viscometer, Adrenergic agonist, Properties of mixed and selected indicators for Acid- base titrations, Regulatory bodies, Life cycle of malaria, Anticancer drugs, Hair growth cycle, Liposomal drug delivery system, Buccal film. The programme was ended by the vote of thanks by Ms. G. B. Suryawanshi. |  |
| Co-ordinator/ In charge       | Ms. G. B. Suryawanshi.                                                                                                                                                                                                                                                                                                                                                                                                                                                                                                                                                                                                                                                                                                                                                                                                                                                                                                         |  |
| No. of Participants           | 12                                                                                                                                                                                                                                                                                                                                                                                                                                                                                                                                                                                                                                                                                                                                                                                                                                                                                                                             |  |

### **Photos of Activity**

DTE Code: 6394, MSBTE Code: 2144