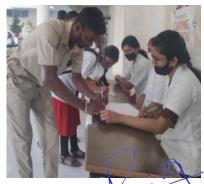

## SHREE SANTKRUPA COLLEGE OF PHARMACY

Ghogaon (Shivajinagar), Tal: Karad, Dist: Satara, (Maharashtra State) Pin-415111

• Ph: (02164) 257374 • Email: principalsntk@rediffmail.com • Web: www.sscop.org

#### **ACTIVITY REPORT SHEET**

| Academic Year:                |                                                                                                                                                                                                                                                                                                                                                                                                                                                                                                                                                                                                                                                                                                                                                                                                                                                                                                                                |  |
|-------------------------------|--------------------------------------------------------------------------------------------------------------------------------------------------------------------------------------------------------------------------------------------------------------------------------------------------------------------------------------------------------------------------------------------------------------------------------------------------------------------------------------------------------------------------------------------------------------------------------------------------------------------------------------------------------------------------------------------------------------------------------------------------------------------------------------------------------------------------------------------------------------------------------------------------------------------------------|--|
| Name of Activity              | Chart Making Competition                                                                                                                                                                                                                                                                                                                                                                                                                                                                                                                                                                                                                                                                                                                                                                                                                                                                                                       |  |
| Day & Date                    | Friday, 15th July 2022                                                                                                                                                                                                                                                                                                                                                                                                                                                                                                                                                                                                                                                                                                                                                                                                                                                                                                         |  |
| Mode                          | Offline                                                                                                                                                                                                                                                                                                                                                                                                                                                                                                                                                                                                                                                                                                                                                                                                                                                                                                                        |  |
| Organized by                  | Shree Santkrupa College of Pharmacy, Ghogaon.                                                                                                                                                                                                                                                                                                                                                                                                                                                                                                                                                                                                                                                                                                                                                                                                                                                                                  |  |
| Speaker                       | -                                                                                                                                                                                                                                                                                                                                                                                                                                                                                                                                                                                                                                                                                                                                                                                                                                                                                                                              |  |
| Brief Description of Activity | Shree Santkrupa College of Pharmacy, Ghogaon organized the "Chart Making Competition" on Friday, 15th July 2022.  The programme was inaugurated by welcome note and Saraswati Pujan. It was followed by the keynote address by Dr. V. R. Aralelimath Principal, Shree Santkrupa College of Pharmacy, Ghogaon. About twelve students from First year, Second year, Third year, Final year B. Pharm and First year and Second year M. Pharm were participated in the competition. They prepared the charts on various topics such as Classification of dosage forms, Turmeric, Dissolution test apparatus, Brookfield viscometer, Adrenergic agonist, Properties of mixed and selected indicators for Acid- base titrations, Regulatory bodies, Life cycle of malaria, Anticancer drugs, Hair growth cycle, Liposomal drug delivery system, Buccal film. The programme was ended by the vote of thanks by Ms. G. B. Suryawanshi. |  |
| Co-ordinator/ In charge       | Ms. G. B. Suryawanshi.                                                                                                                                                                                                                                                                                                                                                                                                                                                                                                                                                                                                                                                                                                                                                                                                                                                                                                         |  |
| No. of Participants           | 12                                                                                                                                                                                                                                                                                                                                                                                                                                                                                                                                                                                                                                                                                                                                                                                                                                                                                                                             |  |

### **Photos of Activity**

DTE Code: 6394, MSBTE Code: 2144