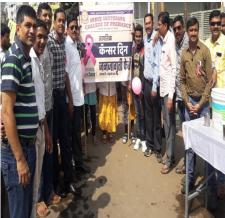

|  |  |  |
| Outcome                       | During this event with our awareness program there was a significant increase in level of knowledge regarding cancer                                                                                                                                                                                                                                                                                                                                                                                                                                                                                                 |  |  |  |

#### **Photos of Activity**

Ghogaon





Principal

Dr. Ramling G. Patrakar Shree Santkrupa College of Pharmacy Ghogaon, Tal. Karad, Dist. Satara

Page **224** of **225** 



Reg.No.MH/4775/Satara.F-4746(Satara) Est:22/6/1996 SHREE SANTKRUPA SHIKSHAN SANSTHA'S

## SHREE SANTKRUPA COLLEGE OF PHARMACY

Approved by AICTE, PCI New Delhi, DTE Mumbai & Affiliated to Shivaji University. Kolhapur

SECRETARY MR. PRASUN JOHARI

Date: 01/02/2019

#### NOTICE

All the students are hereby informed that "Cancer Awareness Rally" will be organized on Monday, 04th February, 2019 at 11:00 am. Attendance is Compulsory.

All should take note of this.

IQAC Co-ordinator