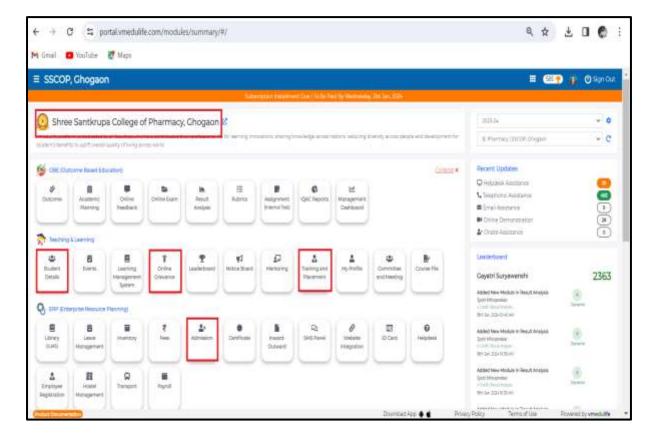

#### **INDEX**

| Sr. No. | Content                                        | Page No. |
|---------|------------------------------------------------|----------|
| 1       | Details of total number of Computers available | 02-12    |
| 2       | Internet bandwidth connectivity                | 13-17    |
| 3       | Details of IT Software                         | 18-37    |
| 4       | Photographs of the ICT Facilities              | 38-45    |