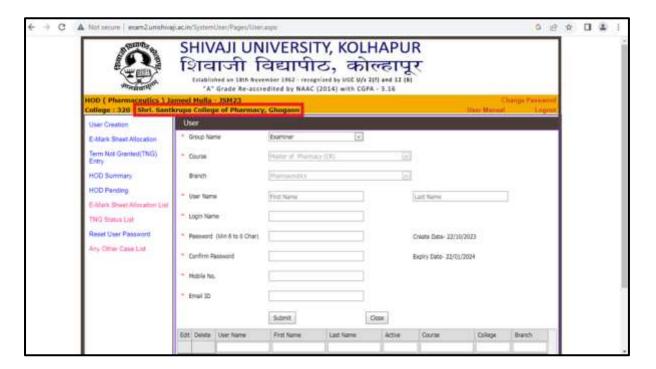

>tal Bank o<br>6410992 (S | moun<br>2,070<br>2,070<br>f India<br>aving<br>ranch<br>loping | E. & O.E  Total t Tax Amount .00 2,070.00 .00 2,070.00 Bank) & CBIN0280310 Library Network |
| ndian<br>998431           | Rupees Thirteen Thousand Five Hundred Se<br>HSN/SAC                                                                                                                        | Seven<br>DELN<br>A/c He<br>Bank I<br>A/c Ne<br>Branc | Ta V V Total 11 Total 11 nty Only IET's Bank I older's Nam Name o. ch & IFS Co | Details ne DELL 1065 de Khar  | Rate A<br>18%<br>NET<br>tal Bank o<br>6410992 (S | moun<br>2,070<br>2,070<br>f India<br>aving<br>ranch<br>loping | E. & O.E  Total t Tax Amount .00 2,070.00 .00 2,070.00 Bank) & CBIN0280310                 |







# Shivaji University Portal







# SHREE SANTKRUPA COLLEGE OF PHARMACY



Ghogaon (Shivajinagar), Tal: Karad, Dist: Satara, (Maharashtra State) Pin-415111

†Ph: (02164) 257374 | Email: principalsntk@rediffmail.com | Web: www.sscop.org

#### 4. Photographs of the ICT Facilities

| Sr. No. | Particular                    |
|---------|-------------------------------|
| 1       | Computer Centre/ Language Lab |
| 2       | Smart Board Classroom         |
| 3       | LCD Projector in Seminar Hall |
| 4       | LCD Projector in Classroom    |
| 5       | CCTV Camera Footage           |

Ghogaon For Solves

# Computer Centre/ Language Lab





### **Smart Board Classroom**









### **Seminar Hall**





# **LCD Projector in Classroom**











# **CCTV** Camera Footage









# SHREE SANTKRUPA COLLEGE OF PHARMACY