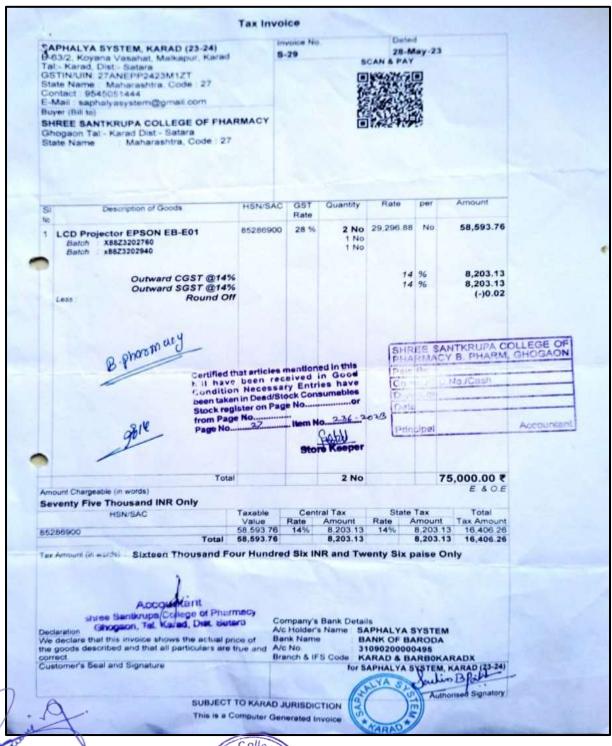

ries have<br>neumables |
| Receive                                                         | CC r's Signature                                                                                                                            | 2811            | 2 A (E)           | Kolhapur      | Page Call                         | Page No34                                                             | Sto                                | No.322 Zend            |

Ghogaon Phase Soliton And Phas

DTE Code: 6394, MSBTE Code: 2144



Shree Santkrupa Shikshan Sanstha's

# SHREE SANTKRUPA COLLEGE OF PHARMACY



Ghogaon (Shivajinagar), Tal: Karad, Dist: Satara, (Maharashtra State) Pin-415111

1Ph: (02164) 257374 | Email: principalshtk@rediffmail.com | Web: www.sscop.org

#### **Bill of LCD Projectors**







# SHREE SANTKRUPA COLLEGE OF PHARMACY



Ghogaon (Shivajinagar), Tal: Karad, Dist: Satara, (Maharashtra State) Pin-415111

†Ph: (02164) 257374 | Email: principalsntk@rediffmail.com | Web: www.sscop.org

#### **Bill of CCTV Camera**

#### **CASH MEMO**

VCCT 208-1

Date: 12 OCT 2018

FOR, VEDI

VEDH COMPUTERS Desktop, Laptop, CCTV, LED TV, IT Peripherals

SALES & SERVICES

POTE CHOWK, SOMWAR PETH, SHIRALA. 415408

Phone 02345-272199, 9096994299, 7249369369, 7249557555

Email: vedhteam@gmail.com/vedhservices@gmail.com

SHRI. SANTKRUPA COLLEGE OF PHARMACY

GHOGAON

CONTACT: MR. PRASAD SUTAR (9763161755)

| ITEM | DISCRIPTION                          | UNIT PRICE | QUANTITY | LINE TOTAL |
|------|--------------------------------------|------------|----------|------------|
|      | TRUEVI