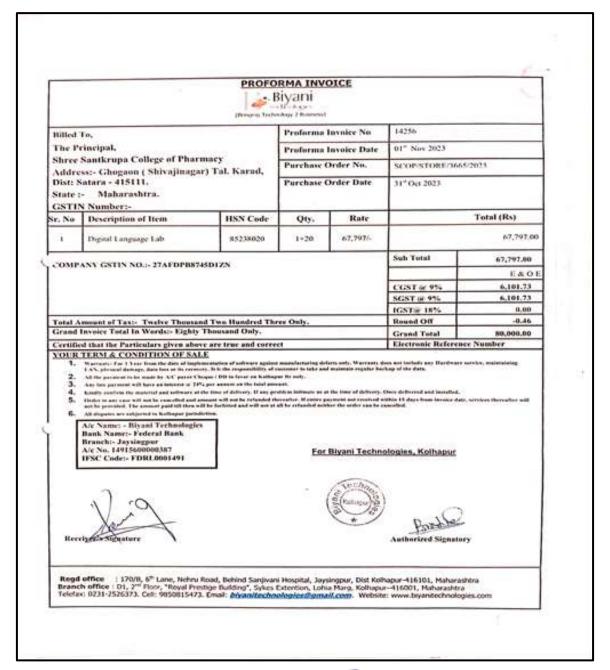

#### **INDEX**

| Sr. No. | Content                                        | Page No. |
|---------|------------------------------------------------|----------|
| 1       | Details of total number of Computers available | 02-12    |
| 2       | Internet bandwidth connectivity                | 13-17    |
| 3       | Details of IT Software                         | 18-37    |
| 4       | Photographs of the ICT Facilities              | 38-45    |