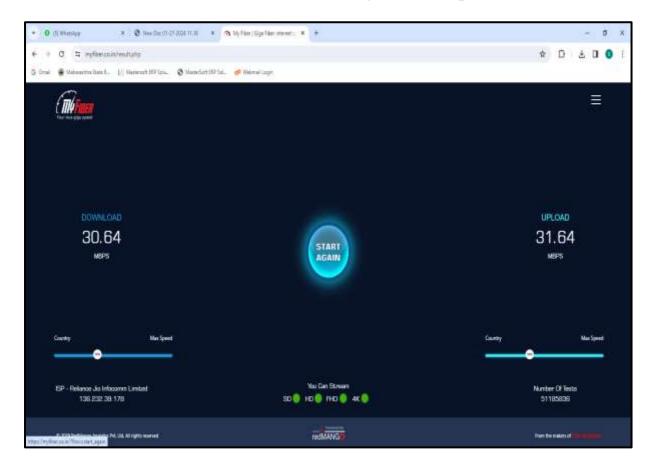

### 4.3.1

Institution frequently updates its IT facilities and provides sufficient bandwidth for internet connection

# 4.3.1 Institution frequently updates its IT facilities and provides sufficient Bandwidth for internet connection