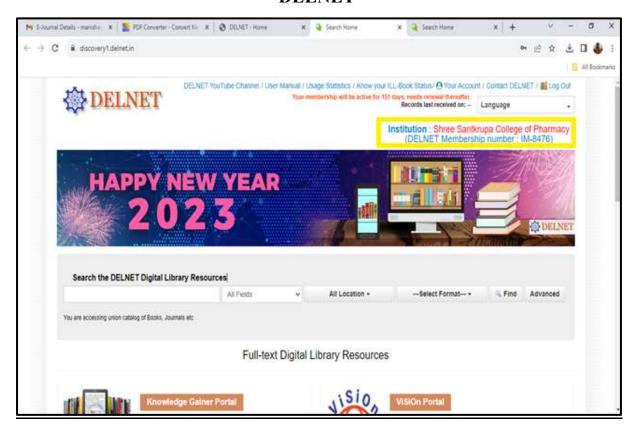

on & Research Karsand Saka, Shirpar, Contact: +91.9823400240 Date: 26/07/2013 Mr. Mukund Urade Department of Pharmacology Shri Santkrupa College of Pharmacy, Ghogaon CASH/CREDIT MEMO Particulars Qty Rate Amount No. X-cology software CD. 01 1.500/-1500/license Less trade discount - 250/-Lotal 1250/-In words: One Thousand Two Hundred Fifty only Terms and conditions: 1. The items found to be defective will be replaced on return of the defective copies. 2. Arrange to send cheque of the amount in the name of Mrs. R. C. Patit, 'Premlata', Plot No. 12, BalajiNagar, Karvand Naka Shirpur, Dist. Dhule 425405 (MS) OR With thanks, MAININA C. R. PATIL CROTESSON



Principal Dr. Ramling G. Patrakar Shree Santkrupa College of Pharmacy

Ghogaon, Tal. Karad, Dist. Satara

Page 33 of 45



#### **DELNET**







# SHREE SANTKRUPA COLLEGE OF PHARMACY



Ghogaon (Shivajinagar), Tal: Karad, Dist: Satara, (Maharashtra State) Pin-415111

Ph: (02164) 257374 | Email: principalsntk@rediffmail.com | Web: www.sscop.org

#### **DELNET Certificate**



DELNET

Developing Library Network New Delhi www.delnet.in

Certificate of Membership

This certifies that

Shree Santkrupa College of Pharmacy Shivajinagar, District Satara

has been admitted as an Institutional Member of

DELNET - Developing Library Network

and is entitled to all benefits and privileges pertaining thereto.

Membership Number IM - 8476 has been granted this

9th day of March 2020 and next renewal

is due on March 8, 2021

Dr. Sangeeta Kaul

Director

DELNET, New Delhi

Date of Issue: March 31, 2020

Ghogaon Pha

Principal

Dr. Ramling G