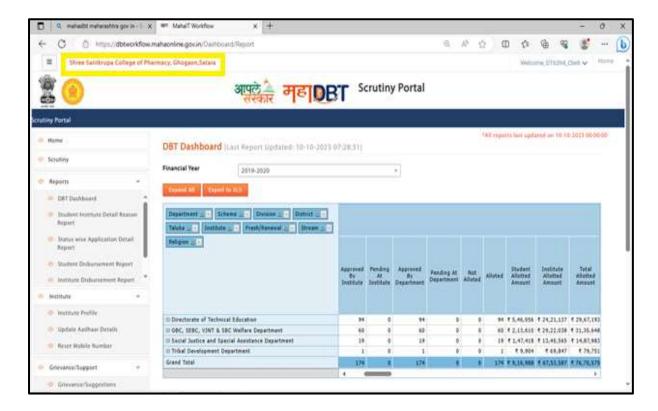

#### 4.3 IT Infrastructure

# 4.3.1 Institution frequently updates its IT facilities and provides sufficient Bandwidth for internet connection