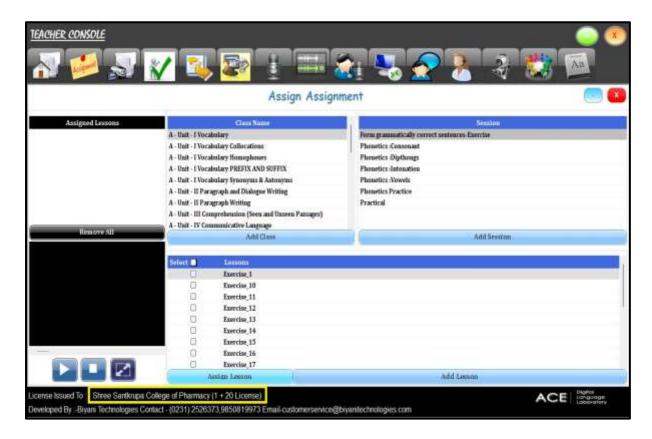

VM21372 27/01/2023 Due on Receipt 27/01/2023

Rate HSN/SAC Qty 99,000.00 998319 165.00 500.00 99,000.00 Sub Total

(-) 49,500.00 4,455.00 CGST9 (9%) 4,455.00 SGST9 (9%) Amount Withheld (Section 194 J) (-) 4,950.00 ₹53,460.00

Total in Words: Indian Rupee Fifty-Three Thousand Four Hundred Sixty Only

**Balance Due** 

Make all cheques payable to: VMEDULIFE PRIVATE LIMITED Banker: IDBI Bank Ltd. IDBI Bank, Sector No. 25, Nigdi Pradhikaran, Pune 411044 Account no.: 0087102000035459 IFSC Code: IBKI,0000087

Principal

Dr. Ramling G. Patrakar Shree Santkrupa College of Pharmacy Ghogaon, Tal. Karad, Dist. Satara



₹53,460.00



# **National Scholarship Portal**







# MahaDBT Scholarship portal







# **Software for Student Support**

#### VMedulife software







# Language Lab software





DTE Code: 6394, MSBTE Code: 2144



Shree Santkrupa Shikshan Sanstha's

# SHREE SANTKRUPA COLLEGE OF PHARMACY



Ghogaon (Shivajinagar), Tal: Karad, Dist: Satara, (Maharashtra State) Pin-415111

1Ph: (02164) 257374 | Email: principalshtk@rediffmail.com | Web: www.sscop.org

#### Language Lab software Bill





Principal

Parling G. Patral



# Saglo Software for micro imaging





# Saglo Software Bill

|