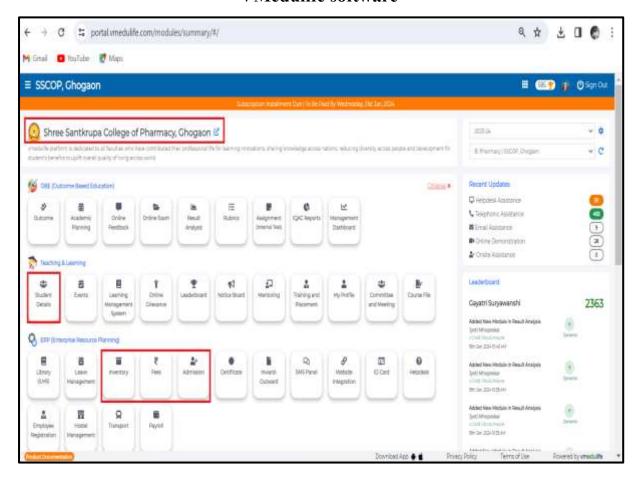

#### 4.3 IT Infrastructure

# 4.3.1 Institution frequently updates its IT facilities and provides sufficient Bandwidth for internet connection