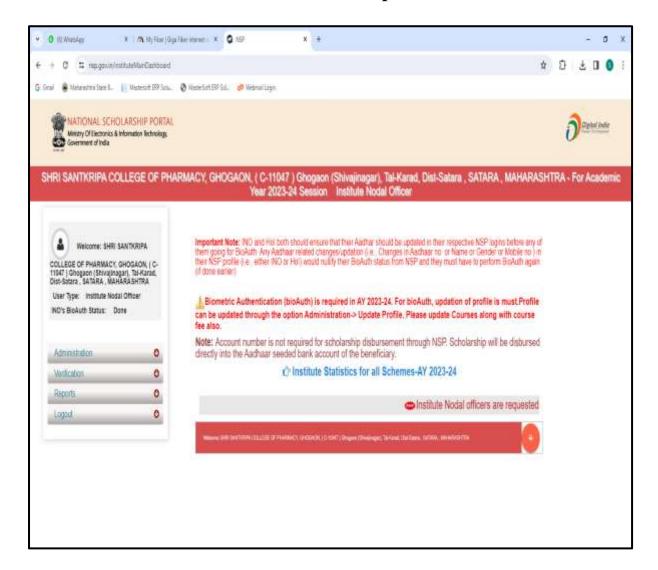

#### 4.3 IT Infrastructure

# 4.3.1 Institution frequently updates its IT facilities and provides sufficient Bandwidth for internet connection