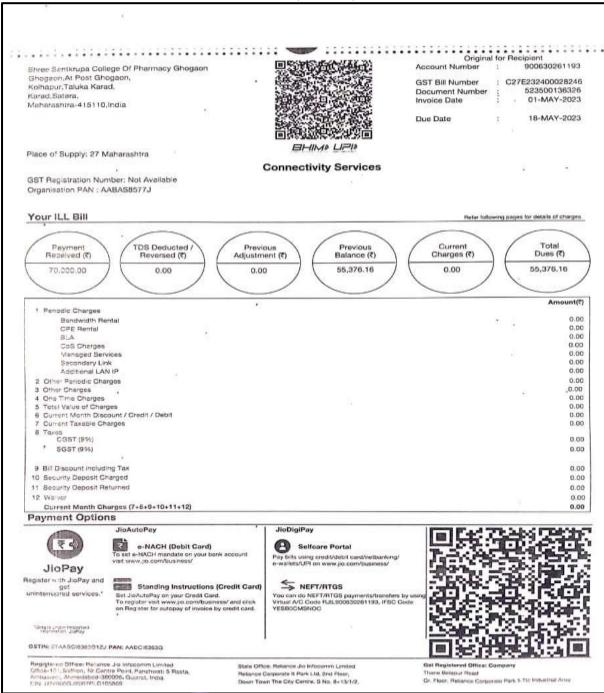

nternet bandwidth      |
| b.      | Bills of Internet                  |
| c.      | Photographs of Internet Facilities |

Ghogaon Phasilis \* 138



#### a. Details of Internet bandwidth

| Sr. No. | <b>Internet Service Plan</b> | Name of service provider | Bandwidth |
|---------|------------------------------|--------------------------|-----------|
| 1       | ILL (Quarterly)              | Jio Digital Life         | 30 MBPS   |

#### **Screenshot indicating Internet Speed**





DTE Code: 6394, MSBTE Code: 2144



Shree Santkrupa Shikshan Sanstha's

# SHREE SANTKRUPA COLLEGE OF PHARMACY



Ghogaon (Shivajinagar), Tal: Karad, Dist: Satara, (Maharashtra State) Pin-415111

Ph: (02164) 257374 | Email: principalsntk@rediffmail.com | Web: www.sscop.org

# **b.** Bills of Internet (2022-23)





# SHREE SANTKRUPA COLLEGE OF PHARMACY



DTE Code: 6394, MSBTE Code: 2144

Ghogaon (Shivajinagar), Tal: Karad, Dist: Satara, (Maharashtra State) Pin-415111 IPh: (02164) 257374 | Email: principalsntk@rediffmail.com | Web: www.sscop.org

...... ¬ Shroe Santkrups College Of Pharmacy Ghogson Ghogaon, At Post Ghogaon, Kolhapur, Taluka Karad, Karad,Satara, Maharashtra-415110,India

BHIMD LIPID

Original for Recipient
Account Number : 900630261193

GST Bill Number C27E222300204506 Document Number Invoice Date 529000167955 01-JAN-2023

Due Date 18-JAN-2023

Place of Supply: 27 Maharashtra

GST Registration Number; Not Available Organisation PAN : AABAS8577J

Your ILL Bill

Refer following pages for details of charges

Payment Received (₹) 125.378.00

TDS Deducted 0.00

Previous Adjustment (₹)