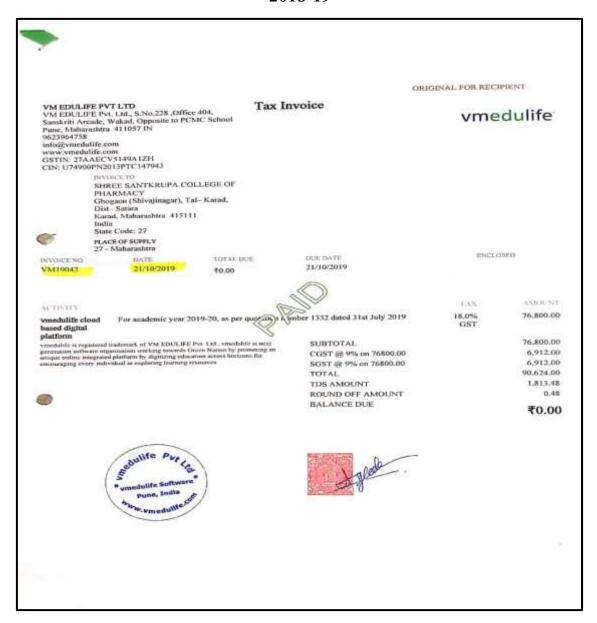

| Rupees Twenty Nine Th<br>Two Only                                                           | ousand and    |                        |                                                             |  |
| e, | Princ                                                                             | ilpal<br>R. Araielioeth                                                                                                                                                                                                            |                                                                                             |               |                        |                                                             |  |

### 2018-19





Regd. No. MH/4775/Satara DTE Code : 6394, MSBTE Code : 2144



Shree Santkrupa Shikshan Sanstha's

### SHREE SANTKRUPA COLLEGE OF PHARMACY



Ghogaon (Shivajinagar), Tal: Karad, Dist: Satara, (Maharashtra State) Pin-415111 IPh: (02164) 257374 | Email: principalsntk@rediffmail.com | Web: www.sscop.org

### **Details of Book Barcode**







Ghogaon (Shivajinagar), Tal: Karad, Dist: Satara, (Maharashtra State) Pin-415111

IPh: (02164) 257374 | Email: principalsntk@rediffmail.com | Web: www.sscop.org

### 3. E-Resources: DELNET, Shodhganga, Shodhgangotri

| Sr. No. | Particulars                                              |
|---------|----------------------------------------------------------|
| 1       | DELNET                                                   |
|         | Year-wise De