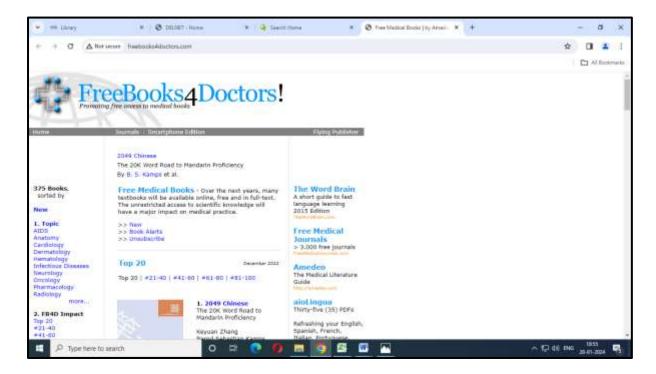

6394, MSBTE Code: 2144



Shree Santkrupa Shikshan Sanstha's

### SHREE SANTKRUPA COLLEGE OF PHARMACY



Ghogaon (Shivajinagar), Tal: Karad, Dist: Satara, (Maharashtra State) Pin-415111

1Ph: (02164) 257374 1Email: principalsntk@rediffmail.com 1Web: www.sscop.org

### Receipt-2019-2020



Principal



Regd. No. MH/4775/Satara DTE Code: 6394, MSBTE Code: 2144 Shree Santkrupa Shikshan Sanstha's SHREE SANTKRUPA COLLEGE OF PHARMACY Ghogaon (Shivajinagar), Tal: Karad, Bist: Satara, (Maharashtra State) Pin-415111 IPh: (02164) 257374 | Email: principalsntk@rediffmail.com | Web: www.sscop.org

### **Certificate of DELNET Membership-2019-2020**





Shree Santkrupa College of Pharmacy

Ghogaon, Tal. Karad, Dist. Satara

Page 28 of 130



### **DELNET Home Page**







### **E-Book Search Page**







### e-Journal Search Page







#### List of E- Journals in DLENET









Page **32** of **130** 



### **Shodhganga Home Page**







### Shodhgangotri Home Page









### SHREE SANTKRUPA COLLEGE OF PHARMACY



Ghogaon (Shivajinagar), Tal: Karad, Dist: Satara, (Maharashtra State) Pin-415111

1Ph: (02164) 257374 | Email: principalsntk@rediffmail.com | Web: www.sscop.org

### 4. Library Holdings

| Sr. No. | Particulars                    | Quantity   | Total Cost (INR) |
|---------|--------------------------------|------------|------------------|
| 1       | E- Journals (2022-23)          | 389        | 13570.00         |
| 2       | E- Books                       | 0          | 0                |
| 3       | Scholarly Journals (Hard copy) | 18         | 45000.00         |
|