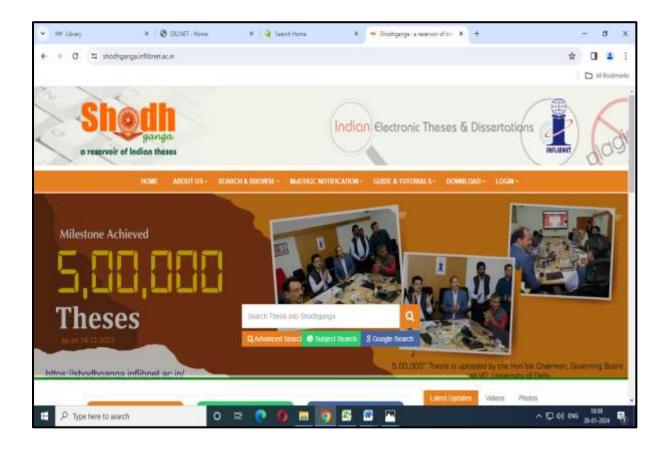

, Dist: Satara, (Maharashtra State) Pin-415111

1Ph: (02164) 257374 1Email: principalsntk@rediffmail.com 1Web: www.sscop.org

### Receipt-2019-2020



Principal



Regd. No. MH/4775/Satara DTE Code: 6394, MSBTE Code: 2144 Shree Santkrupa Shikshan Sanstha's SHREE SANTKRUPA COLLEGE OF PHARMACY Ghogaon (Shivajinagar), Tal: Karad, Bist: Satara, (Maharashtra State) Pin-415111 IPh: (02164) 257374 | Email: principalsntk@rediffmail.com | Web: www.sscop.org

### **Certificate of DELNET Membership-2019-2020**





Shree Santkrupa College of Pharmacy

Ghogaon, Tal. Karad, Dist. Satara

Page 28 of 130



### **DELNET Home Page**







### **E-Book Search Page**







### e-Journal Search Page







#### List of E- Journals in DLENET









Page **32** of **130** 



### **Shodhganga Home Page**







### Shodhgangotri Home Page









### SHREE SANTKRUPA COLLEGE OF PHARMACY



Ghogaon (Shivajinagar), Tal: Karad, Dist: Satara, (Maharashtra State) Pin-415111

1Ph: (02164) 257374 | Email: principalsntk@rediffmail.com | Web: www.sscop.org

### 4. Library Holdings

| Sr. No. | Particulars                    | Quantity   | Total Cost (INR) |
|---------|--------------------------------|------------|------------------|
| 1       | E- Journals (2022-23)          | 389        | 13570.00         |
| 2       | E- Books                       | 0          | 0                |
| 3       | Scholarly Journals (Hard copy) | 18         | 45000.00         |
| 4       | Non-Print Materials (CD)       | 43+153=196 | 00.00            |

| Sr. No. | Program     | Titles | Volumes | Total Cost (INR) |