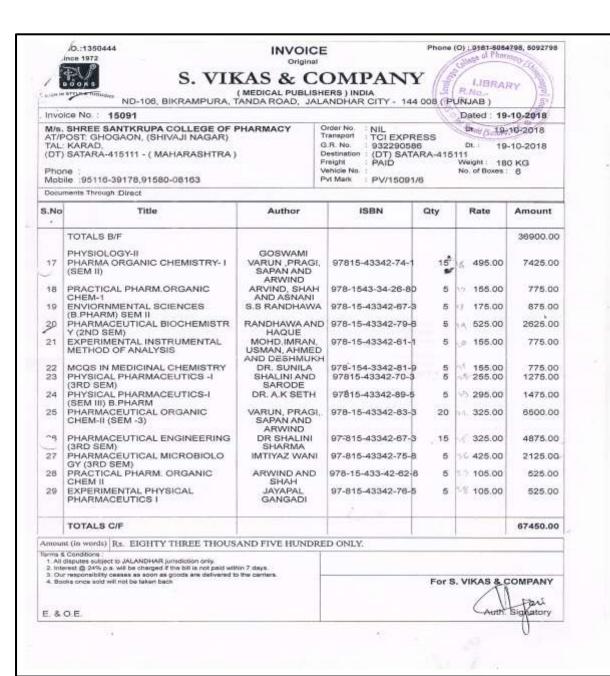

|               |                |                              |
| Alt di<br>Inter<br>Our       | Conditions:  issuites mulpiect to JALANDHAR jurisdiction only,  rest @ 24% or at will be charged if the bill is not peld with  responsibility ceases as soon as goods are delivered to  kin once soot will not be taken back. | en 7 days.<br>the carriers                       |                                                                                                                   | For S.        | VIKAS & C      | OMPANY<br>Signatory          |







### SHREE SANTKRUPA COLLEGE OF PHARMACY



Ghogaon (Shivajinagar), Tal: Karad, Bist: Satara, (Maharashtra State) Pin-415111 IPh: (02164) 257374 IEmail: principalsntk@rediffmail.com I Web: www.sscop.org





Principal Princi

Shree Santkrupa Shikshan Sanstha's

### SHREE SANTKRUPA COLLEGE OF PHARMACY

DTE Code: 6394, MSBTE Code: 2144

R.No.-Dt.

and (Satera) W

2663 27.10:2018

Ghogaon (Shivajinagar), Tal: Karad, Bist: Satara, (Maharashtra State) Pin-415111 IPh: (02164) 257374 IEmail: principalsntk@rediffmail.com I Web: www.sscop.org

### SAI BOOK CENTRE

693, Budhwar Peth,1/2 Saubhagya Building, Bajirao Road, Pune Tel: 020- 2447 3272. Email: saibookpune@yahoo.in

INVOICE

The Principal, Shree Santkrupa College of Pharmacy

Shivajinagar, Ghogaon,

Invoice No.-Date.-

Order No .-

| ľ | 3 | u | ż | ø  |   |
|---|---|---|---|----|---|
|   | ø | ш | ٤ | ĸ. | ۰ |

| Sr. | Author                                             | Title