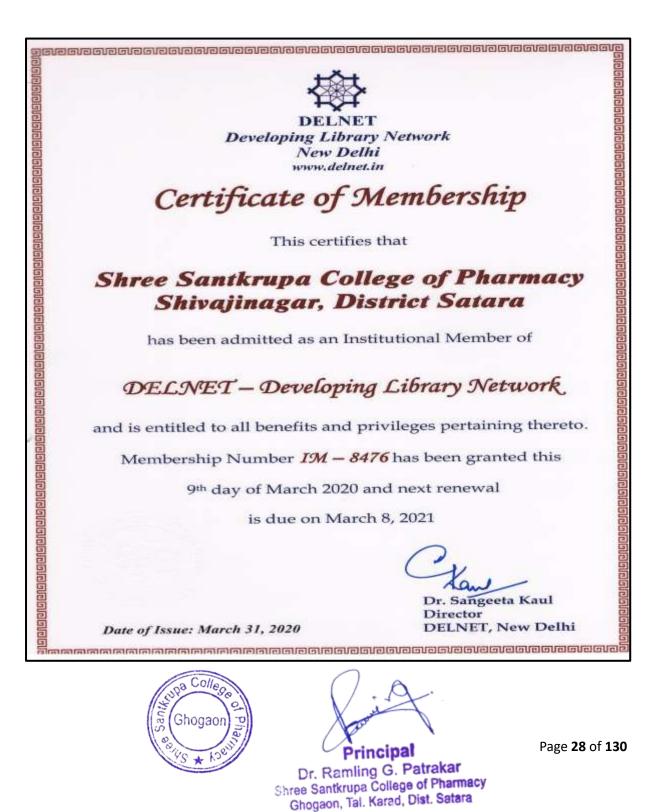

### **Certificate of DELNET Membership-2020-2021**

DELNET

Developing Library Network
New Delhi
www.delnet.in

### Certificate of Membership

This certifies that

### Shree Santkrupa College of Pharmacy District Satara

is an Institutional Member of

DELNET - Developing Library Network

and is entitled to all benefits and privileges pertaining thereto.

Membership Number IM – 8476 has been renewed and next renewal is due on March 8, 2022

Dr. Sangeeta Kaul Director

2021 DELNET, New Delhi

Date of Issue: March 30, 2021

Ghogaon P

Principal

Dr. Ramling G. Patrakar

Shree Santkrupa College of Pharmacy
Ghogaon, Tal. Karad, Dist. Satara

Page **25** of **130** 