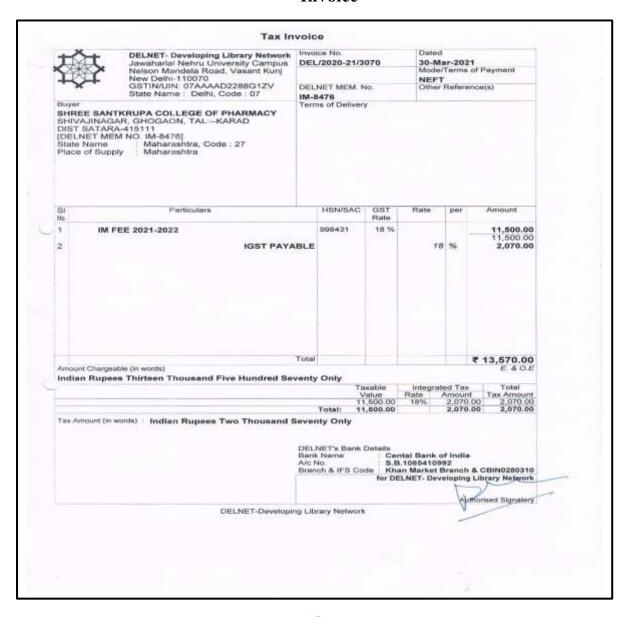

## Subscription (DELNET) Year-2020-2021 Invoice

Regd. No. MH/4775/Satara

DTE Code: 6394, MSBTE Code: 2144

Dated 30-Mar-2021

natory

Shree Santkrupa Shikshan Sanstha's

### SHREE SANTKRUPA COLLEGE OF PHARMACY

Ghogaon (Shivajinagar), Tal: Karad, Dist: Satara, (Maharashtra State) Pin-415111 IPh: (02164) 257374 IEmail: principalsntk@rediffmail.com IWeb; www.sscop.org