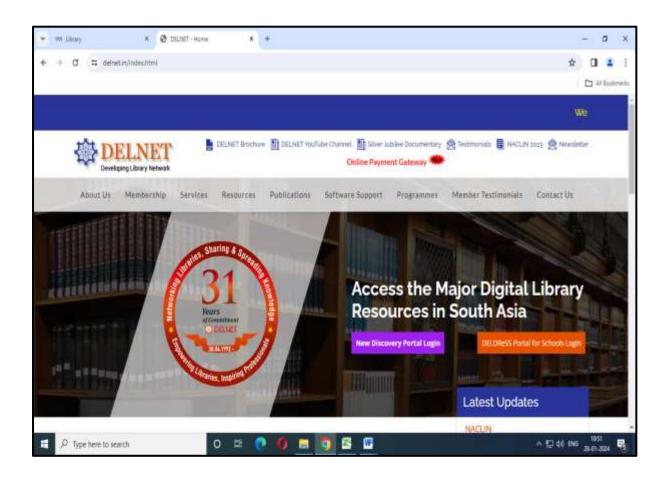

egd. No. MH/4775/Satara

DTE Code: 6394, MSBTE Code: 2144



Shree Santkrupa Shikshan Sanstha's

### SHREE SANTKRUPA COLLEGE OF PHARMACY



Ghogaon (Shivajinagar), Tal: Karad, Dist: Satara, (Maharashtra State) Pin-415111

1Ph: (02164) 257374 1Email: principalsntk@rediffmail.com 1Web: www.sscop.org

### Receipt-2019-2020



Principal



Regd. No. MH/4775/Satara DTE Code: 6394, MSBTE Code: 2144 Shree Santkrupa Shikshan Sanstha's SHREE SANTKRUPA COLLEGE OF PHARMACY Ghogaon (Shivajinagar), Tal: Karad, Bist: Satara, (Maharashtra State) Pin-415111 IPh: (02164) 257374 | Email: principalsntk@rediffmail.com | Web: www.sscop.org

### **Certificate of DELNET Membership-2019-2020**





Shree Santkrupa College of Pharmacy

Ghogaon, Tal. Karad, Dist. Satara

Page 28 of 130



### **DELNET Home Page**







### **E-Book Search Page**







### e-Journal Search Page







#### List of E- Journals in DLENET









Page **32** of **130** 



### **Shodhganga Home Page**







### Shodhgangotri Home Page









### SHREE SANTKRUPA COLLEGE OF PHARMACY



Ghogaon (Shivajinagar), Tal: Karad, Dist: Satara, (Maharashtra State) Pin-415111

1Ph: (02164) 257374 | Email: principalsntk@rediffmail.com | Web: www.sscop.org

### 4. Library Holdings

| Sr. No. | Particulars                    | Quantity   | Total Cost (INR) |
|---------|--------------------------------|------------|------------------|
| 1       | E- Journals (2022-23)          | 389        | 13570.00         |
| 2       | E- Books                       | 0          | 0                |
| 3       | Scholarly Journals (Hard copy) |