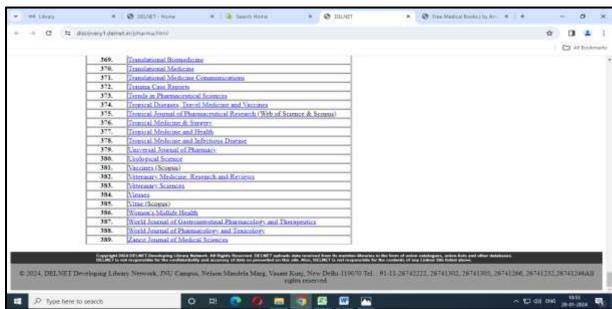

KRUPA COLLEGE OF PHARMACY



Ghogaon (Shivajinagar), Tal: Karad, Dist: Satara, (Maharashtra State) Pin-415111

1Ph: (02164) 257374 1Email: principalsntk@rediffmail.com 1Web: www.sscop.org

### Receipt-2019-2020



Principal



Regd. No. MH/4775/Satara DTE Code: 6394, MSBTE Code: 2144 Shree Santkrupa Shikshan Sanstha's SHREE SANTKRUPA COLLEGE OF PHARMACY Ghogaon (Shivajinagar), Tal: Karad, Bist: Satara, (Maharashtra State) Pin-415111 IPh: (02164) 257374 | Email: principalsntk@rediffmail.com | Web: www.sscop.org

### **Certificate of DELNET Membership-2019-2020**





Shree Santkrupa College of Pharmacy

Ghogaon, Tal. Karad, Dist. Satara

Page 28 of 130



### **DELNET Home Page**







### **E-Book Search Page**







### e-Journal Search Page







#### List of E- Journals in DLENET









Page **32** of **130** 



### **Shodhganga Home Page**







### Shodhgangotri Home Page









### SHREE SANTKRUPA COLLEGE OF PHARMACY



Ghogaon (Shivajinagar), Tal: Karad, Dist: Satara, (Maharashtra State) Pin-415111

1Ph: (02164) 257374 | Email: principalsntk@rediffmail.com | Web: www.sscop.org

### 4. Library Holdings

| Sr. No. | Particulars                    | Quantity   | Total Cost (INR) |
|---------|--------------------------------|------------|------------------|
| 1       | E- Journals (2022-23)          | 389        | 13570.00         |
| 2       | E- Books                       | 0          | 0                |
| 3       | Scholarly Journals (Hard copy) | 18         | 45000.00         |
| 4       | Non-Print Materials (CD)       | 43+153=196 | 00.00            |

|