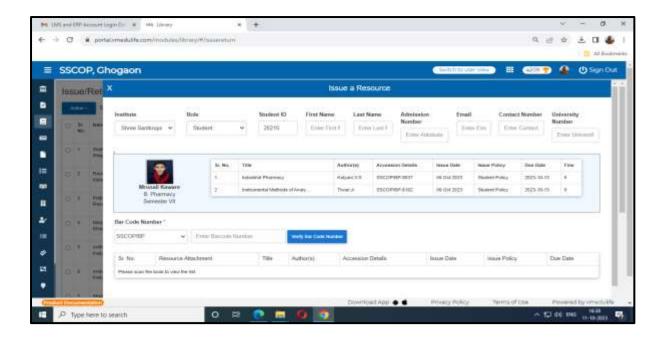

### 2. Library Automation (ILMS)

| Sr. No. | Particulars                                       |
|---------|---------------------------------------------------|
| 1       | Screenshots of ILMS Software (Vmdeulife)          |
| 2       | Subscription Details of ILMS Software (Vmdeulife) |
| 3       | Book Barcode Scanner Photo and Screenshots        |
| 4       | Subscription Details of Book Barcode              |