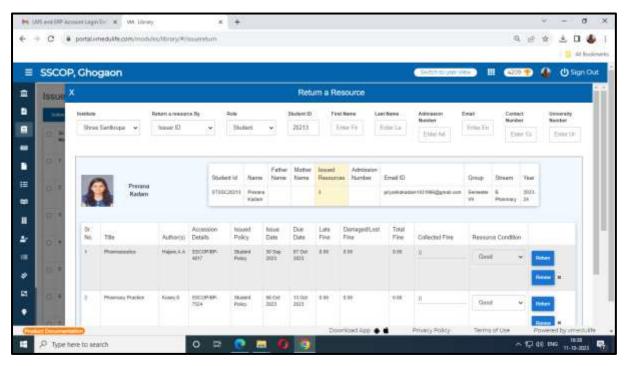

### 2. Library Automation (ILMS)

| Sr. No. | Particulars                                       |
|---------|---------------------------------------------------|
| 1       | Screenshots of ILMS Software (Vmdeulife)          |
| 2       | Subscription Details of ILMS Software (Vmdeulife) |
| 3       | Book Barcode Scanner Photo and Screenshots        |
| 4       | Subscription Details of Book Barcode              |