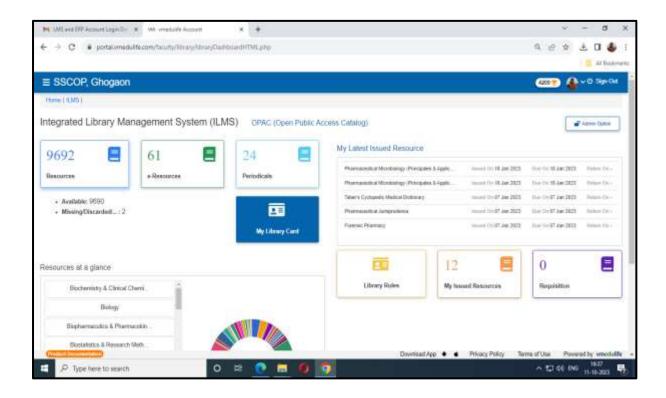

### 4.2.1

Library is automated with digital facilities using Integrated Library Management System (ILMS), adequate subscriptions to e-resources and journals are made. The library is optimally used by the faculty and students

### 4.2 Library as a Learning Resource

4.2.1 Library is automated with digital facilities using Integrated Library Management System (ILMS), adequate subscriptions to e-resources and journals are made. The library is optimally used by the faculty and students

### 1. Library Information

| Sr. No. | <b>Particulars</b>                                 | Details                |
|---------|----------------------------------------------------|------------------------|
| 1       | Carpet area of library                             | 204.98 Sq. m           |
| 2       | Number of seats in reading room (Seating Capacity) | 60                     |
| 3       | Number of library staff                            | 2                      |
| 4       | Library Automation                                 | ILMS Software & Book   |
|         |                                                    | Barcode Scanner        |
| 5       | Name of ILMS Software                              | Vmedulife              |
| 6       | Total Number of Titles                             | 1775                   |
| 7       | Total Number of Volumes                            | 9692                   |
| 8       | Number of Reference Books                          | 632                    |
| 9       | Total Cost of Books                                | 3067307.985            |
| 10      | Total Number of Scholarly Journals (Hard copy)     | International: - 4     |
|         |                                                    | National:- 14          |
| 11      | Total Number of E-journals (DELNET)                | 389                    |
| 12      | Number of Bound Journals                           | 329                    |
| 13      | Number of Thesis (M. Pharm)                        | 153                    |
| 14      | Library Working Hours                              | 9.30 a.m. to 5.00 p.m. |

### 2. Library Automation (ILMS)

| Sr. No. | Particulars                                       |
|---------|---------------------------------------------------|
| 1       | Screenshots of ILMS Software (Vmdeulife)          |
| 2       | Subscription Details of ILMS Software (Vmdeulife) |
| 3       | Book Barcode Scanner Photo and Screenshots        |
| 4       | Subscription Details of Book Barcode              |