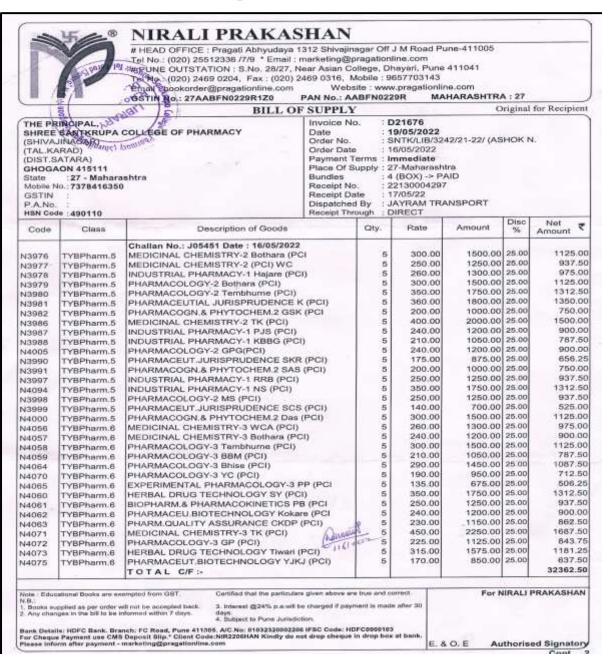

#### **Books**

| Program      | Name of Suppliers      | Titles | Volumes | Invoice No. | Amount   |  |  |
|--------------|------------------------|--------|---------|-------------|----------|--|--|
| B. Pharmacy  | Nirali Prakashan, Pune | 86     | 425     | 24338       | 83718.75 |  |  |
| B. I harmaey | Sai Book Center, Pune. | 00     | 45      | 3278        | 13700.00 |  |  |
| M. Pharmacy  | Sai Book Center, Pune. | 21     | 30      | 3254        | 32607.75 |  |  |
|              | Sai Book Center, Pune. |        | 8       | 3253        | 15352.50 |  |  |
|              | Total Expenditure      |        |         |             |          |  |  |