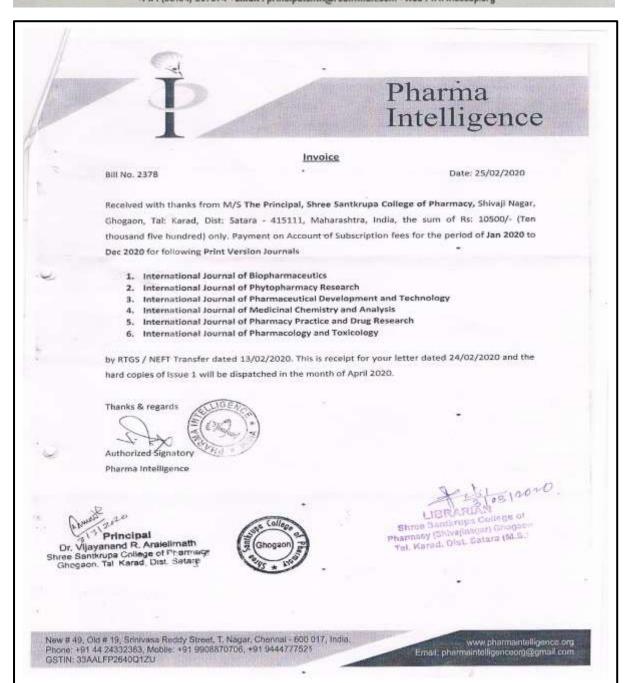

All sobscription encount mentioned to as per year for (Botween Jacoby and December).

2. Missing conferes will not be supplied if claims are received more than an impatio.

2. The Publisher content except responsibly for forcing delivery when records indicate posting has

8. Investor subject to institution of demand draft-chaque.

2008 Raio

publice.

Aand V Publications Authorised Signatory



Principal

4

Dr. Ramling G. Patrakar Shree Santkrupa College of Pharmacy Ghogaon, Tal. Karad, Dist. Satara

Page 82 of 130

DTE Code: 6394, MSBTE Code: 2144



Shree Santkrupa Shikshan Sanstha's

### SHREE SANTKRUPA COLLEGE OF PHARMACY



Ghogaon (Shivajinagar), Tal: Karad, Dist: Satara, (Maharashtra State) Pin-415111

IPh: (02164) 257374 | Email: principalsntk@rediffmail.com | Web: www.sscop.org





Principal

DTE Code: 6394, MSBTE Code: 2144



Shree Santkrupa Shikshan Sanstha's

### SHREE SANTKRUPA COLLEGE OF PHARMACY



Ghogaon (Shivajinagar), Tal: Karad, Bist: Satara, (Maharashtra State) Pin-415111 IPh: (02164) 257374 | Email: principalsntk@rediffmail.com | Web: www.sscop.org

#### **Certificates of Delnet**



Developing Library Network New Delhi www.delnet.in

Certificate of Membership

This certifies that

Shree Santkrupa College of Pharmacy Shivajinagar, District Satara

has been admitted as an Institutional Member of

DELNET - Developing Library Network

and is entitled to all benefits and privileges pertaining thereto.

Membership Number IM - 8476 has been granted this

9th day of March 2020 and next renewal is due on March 8, 2021

Dr. Sangeeta Kaul
Director
Deliver, Ne