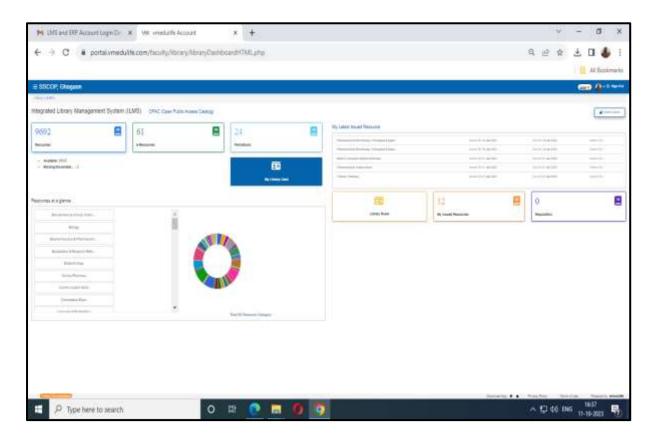

### 4.2.1

Library is automated with digital facilities using Integrated Library Management System (ILMS), adequate subscriptions to e-resources and journals are made. The library is optimally used by the faculty and students

### 4.2 Library as a Learning Resource

4.2.1 Library is automated with digital facilities using Integrated Library Management System (ILMS), adequate subscriptions to e-resources and journals are made. The library is optimally used by the faculty and students

### 1. Library Information

| Sr. No. | <b>Particulars</b>                                 | Details                |
|---------|----------------------------------------------------|------------------------|
| 1       | Carpet area of library                             | 204.98 Sq. m           |
| 2       | Number of seats in reading room (Seating Capacity) | 60                     |
| 3       | Number of library staff                            | 2                      |
| 4       | Library Automation                                 | ILMS Software & Book   |
|         |                                                    | Barcode Scanner        |
| 5       | Name of ILMS Software                              | Vmedulife              |
| 6       | Total Number of Titles                             | 1775                   |
| 7       | Total Number of Volumes                            | 9692                   |
| 8       | Number of Reference Books                          | 632                    |
| 9       | Total Cost of Books                                | 3067307.985            |
| 10      | Total Number of Scholarly Journals (Hard copy)     | International: - 4     |
|         |                                                    | National:- 14          |
| 11      | Total Number of E-journals (DELNET)                | 389                    |
| 12      | Number of Bound Journals                           | 329                    |
| 13      | Number of Thesis (M. Pharm)                        | 153                    |
| 14      | Library Working Hours                              | 9.30 a.m. to 5.00 p.m. |

### 2. Library Automation (ILMS)

| Sr. No. | Particulars                                       |
|---------|---------------------------------------------------|
| 1       | Screenshots of ILMS Software (Vmdeulife)          |
| 2       | Subscription Details of ILMS Software (Vmdeulife) |
| 3       | Book Barcode Scanner Photo and Screenshots        |
| 4       | Subscription Details of Book Barcode              |