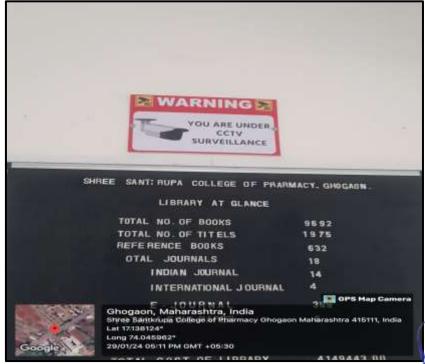

### 1. Library Information

| Sr. No. | <b>Particulars</b>                                 | Details                |
|---------|----------------------------------------------------|------------------------|
| 1       | Carpet area of library                             | 204.98 Sq. m           |
| 2       | Number of seats in reading room (Seating Capacity) | 60                     |
| 3       | Number of library staff                            | 2                      |
| 4       | Library Automation                                 | ILMS Software & Book   |
|         |                                                    | Barcode Scanner        |
| 5       | Name of ILMS Software                              | Vmedulife              |
| 6       | Total Number of Titles                             | 1775                   |
| 7       | Total Number of Volumes                            | 9692                   |
| 8       | Number of Reference Books                          | 632                    |
| 9       | Total Cost of Books                                | 3067307.985            |
| 10      | Total Number of Scholarly Journals (Hard copy)     | International: - 4     |
|         |                                                    | National:- 14          |
| 11      | Total Number of E-journals (DELNET)                | 389                    |
| 12      | Number of Bound Journals                           | 329                    |
| 13      | Number of Thesis (M. Pharm)                        | 153                    |
| 14      | Library Working Hours                              | 9.30 a.m. to 5.00 p.m. |