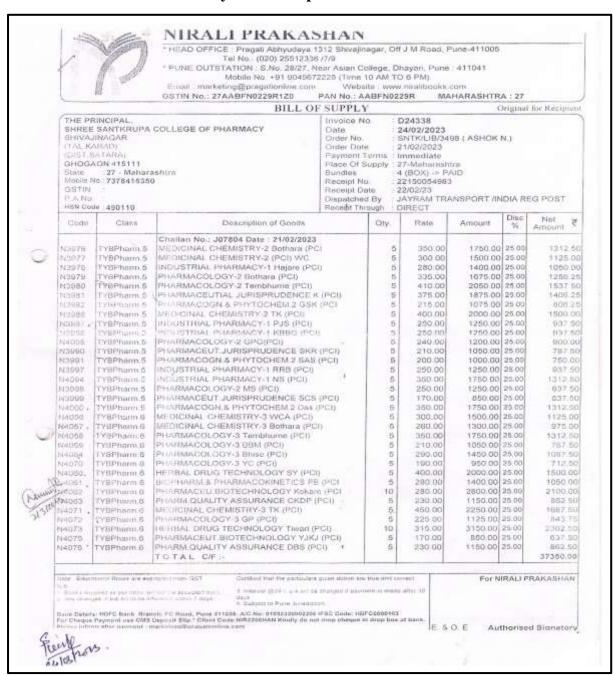

#### **Books**

| Program      | Name of Suppliers      | Titles | Volumes | Invoice No. | Amount   |  |  |
|--------------|------------------------|--------|---------|-------------|----------|--|--|
| B. Pharmacy  | Nirali Prakashan, Pune | 86     | 425     | 24338       | 83718.75 |  |  |
| B. I harmaey | Sai Book Center, Pune. | 00     | 45      | 3278        | 13700.00 |  |  |
| M. Pharmacy  | Sai Book Center, Pune. | 21     | 30      | 3254        | 32607.75 |  |  |
|              | Sai Book Center, Pune. |        | 8       | 3253        | 15352.50 |  |  |
|              | Total Expenditure      |        |         |             |          |  |  |

#### B. Pharmacy - Subscription Details-2022-2023

Principal