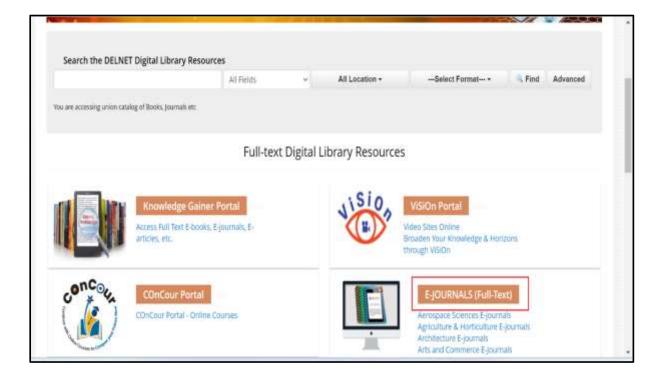

### 3. E-Resources: DELNET, Shodhganga, Shodhgangotri

| Sr. No. | Particulars                                              |
|---------|----------------------------------------------------------|
| 1       | DELNET                                                   |
|         | Year-wise Details of E-Journals Subscription (DELNET)    |
|         | Subscription Details & Certificates of DELNET Membership |
|         | Screenshots of DELNET Home Page                          |
|         | Screenshots of e-Book Search Page                        |
|         | Screenshots of e-Journal Search Page                     |
|         | Screenshots of List of E- Journals in DLENET             |
| 2       | Shodhganga                                               |
|         | Screenshots of Shodhganga home Page                      |
| 3       | Shodhgangotri                                            |
|         | Screenshots of Shodhgangotri home Page                   |