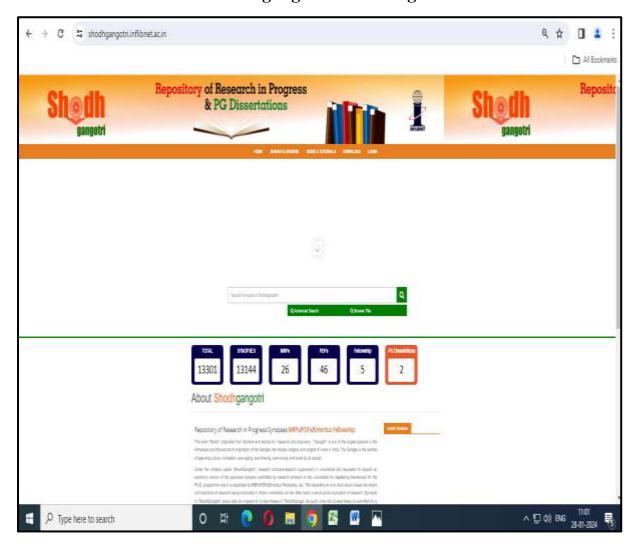

Pin-415111

1Ph: (02164) 257374 1Email: principalsntk@rediffmail.com 1Web: www.sscop.org

### Receipt-2019-2020



Principal



Regd. No. MH/4775/Satara DTE Code: 6394, MSBTE Code: 2144 Shree Santkrupa Shikshan Sanstha's SHREE SANTKRUPA COLLEGE OF PHARMACY Ghogaon (Shivajinagar), Tal: Karad, Bist: Satara, (Maharashtra State) Pin-415111 IPh: (02164) 257374 | Email: principalsntk@rediffmail.com | Web: www.sscop.org

### **Certificate of DELNET Membership-2019-2020**





Shree Santkrupa College of Pharmacy

Ghogaon, Tal. Karad, Dist. Satara

Page 28 of 130



### **DELNET Home Page**







### **E-Book Search Page**







### e-Journal Search Page







#### List of E- Journals in DLENET









Page **32** of **130** 



### **Shodhganga Home Page**







### Shodhgangotri Home Page









### SHREE SANTKRUPA COLLEGE OF PHARMACY



Ghogaon (Shivajinagar), Tal: Karad, Dist: Satara, (Maharashtra State) Pin-415111

1Ph: (02164) 257374 | Email: principalsntk@rediffmail.com | Web: www.sscop.org

### 4. Library Holdings

| Sr. No. | Particulars                    | Quantity   | Total Cost (INR) |
|---------|--------------------------------|------------|------------------|
| 1       | E- Journals (2022-23)          | 389        | 13570.00         |
| 2       | E- Books                       | 0          | 0                |
| 3       | Scholarly Journals (Hard copy) | 18         | 45000.00         |
| 4       | Non-Print Materials (CD)       | 43+153=196 | 00.00            |

| Sr. No. | Program     | Titles | Volumes | Total Cost (INR) |
|---------|-------------|--------|-