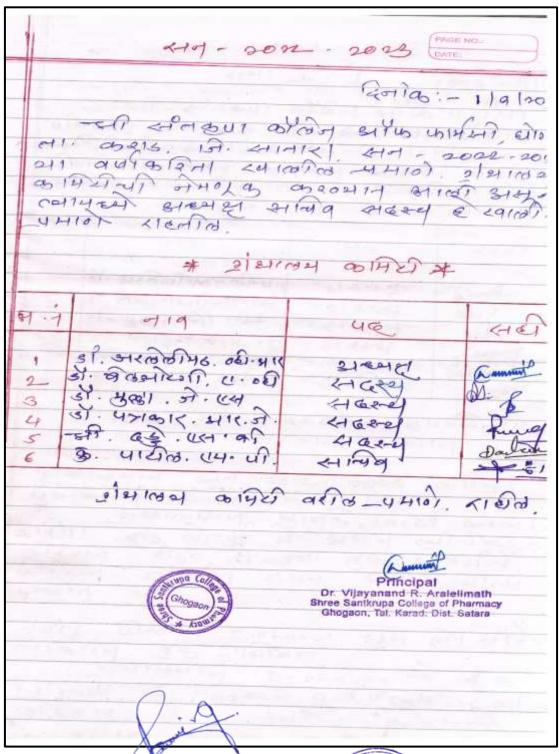

| Name of Member       | Designation/Dept         | Role      |
|--------|----------------------|--------------------------|-----------|
| 1      | Dr. Aralelimath V. R | Principal                | Chairman  |
| 2      | Dr. Belgoti A. V     | HOD/Pharm. Chem          | Member    |
| 3      | Dr. Mulla J. S       | HOD/Pharm. Pharmaceutics | Member    |
| 4      | Dr. Patrakar R. G    | HOD/Pharmacognosy        | Member    |
| 5      | Mr. Dadde, S. B      | Asst. Professor          | Member    |
| 6      | Miss. Patil. M.P     | Asst. Librarian          | Secretary |



# SHREE SANTKRUPA COLLEGE OF PHARMACY



Ghogaon (Shivajinagar), Tal: Karad, Bist: Satara, (Maharashtra State) Pin-415111 IPh: (02164) 257374 IEmail: principalsntk@rediffmail.com IWeb: www.sscop.org

#### Year-2022-2023



**Principal** 





# SHREE SANTKRUPA COLLEGE OF PHARMACY



Ghogaon (Shivajinagar), Tal: Karad, Dist: Satara, (Maharashtra State) Pin-415111 IPh: (02164) 257374 | Email: principalsntk@rediffmail.com | Web: www.sscop.org

#### 2021-20222

| Sr. No | Name of Member     | Designation/Dept         | Role      |
|--------|--------------------|--------------------------|-----------|
| 1      | Dr. AralelimathV.R | Principal                | Chairman  |
| 2      | Dr.Belgoti,A.V     | HOD/Pharm. Chem          | Member    |
| 3      | Dr. Ambavade S. D  | HOD/Pharm. Pharmacology  | Member    |
| 4      | Dr. Mulla J. S     | HOD/Pharm. Pharmaceutics | Member    |
| 5      | Dr. Patrakar R. G  | HOD/Pharmacognosy        | Member    |
| 6      | Miss. Patil M. P   | Asst. Librarian          | Sec