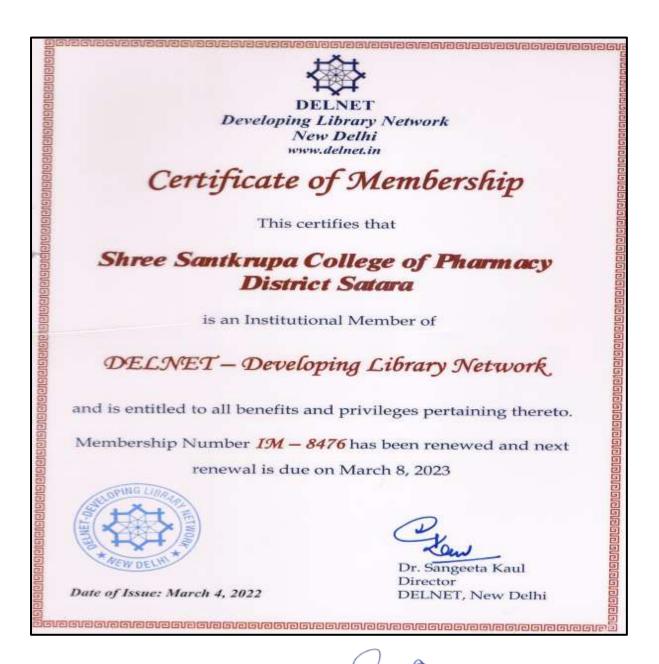

### Subscription (DELNET) Year-2021-2022

### **Certificate of DELNET Membership-2021-2022**

### Certificate of Membership

This certifies that

### Shree Santkrupa College of Pharmacy Shivajinagar, District Satara

is an Institutional Member of

### DELNET - Developing Library Network

and their bonafide Faculty, Students, Researchers, Scholars and Officials are entitled to all benefits and privileges of access to DELNET Resources and Services.

Membership Number IM - 8476 has been renewed and next renewal is due on March 8, 2024

Date of Issue: March 14, 2023

Dr. Sangeeta Kaul Director DELNET, New Delhi

Principal Princi Dr. Ramling G. Patrakar Shree Santkrupa College of Pharmacy Ghogaon, Tal. Karad, Dist. Satara