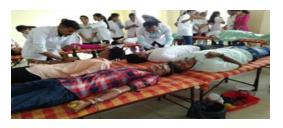

|
|                               | haemoglobin and blood group was checked. Blood can<br>save millions of lives, and young people are the hope and<br>future of a safe blood supply in the world so that blood<br>donation is carried out.                                                                                                                                                                                                                                      |

## **Photos of Activity**















Reg.No.MH/4775/Satara.F-4746(Satara) Est:22/6/1996 SHREE SANTKRUPA SHIKSHAN SANSTHA'S

## SHREE SANTKRUPA COLLEGE OF PHARMACY

Approved by AICTE, PCI New Delhi, DTE Mumbai & Affiliated to Shivaji University, Kolhapur

SECRETARY MR. PRASUN JOHARI

Date: 09/08/2018

#### NOTICE

All the students are hereby informed that Blood Donation Camp will be organized on Monday, 13th August, 2018 at 11:00 am.

All should take note of this.

Ghogach Py

IQAC Co-ordinator Shree Santkrupa College of Pharmacy, Ghogaon

Ghogaon, Tal.-Karad, Dist.Satara Pin ; 415 111 ( Maharashtra), Ph: (02164) 257404/257374, Fax ; 257404 Website:www.sscop.org Email:-principalsntk@rediffmail.com.



Reg.No.MH/4775/Satara.F-4746(Satara) Est:22/6/1996 SHREE SANTKRUPA SHIKSHAN SANSTHA'S

## SHREE SANTKRUPA COLLEGE O