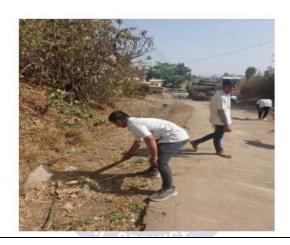

#### **ACTIVITY REPORT SHEET**

|                                      | Academic Year: 2022-2023                                      |
|--------------------------------------|---------------------------------------------------------------|
| Activity Title                       | Village Cleaning under "Cleanliness Drive"                    |
| Day & Date                           | Monday 06/02/2023                                             |
| Organized by                         | NSS of SSCOP Ghogaon                                          |
| Collaboration                        | Shivaji University Kolhapur                                   |
| Objective                            | To clean the village for good healthy enviourment.            |
|                                      | This activity was carried out in Barewadi village, the        |
| <b>Brief Description of Activity</b> | students had bought cleaning material from the nearby         |
|                                      | homes and cleaned the street and foothpath. Cleaning          |
|                                      | activities of these types is a type of help to the community. |
|                                      | The students started the activity in the morning later        |
|                                      | villagers also contributed to the activity.                   |
| Co-ordinator                         | Mr. S M Biradar                                               |
| No. of Participants                  | 40                                                            |
| Outcome                              | Students planned cleaning of village for health of the        |
|                                      | village community.                                            |