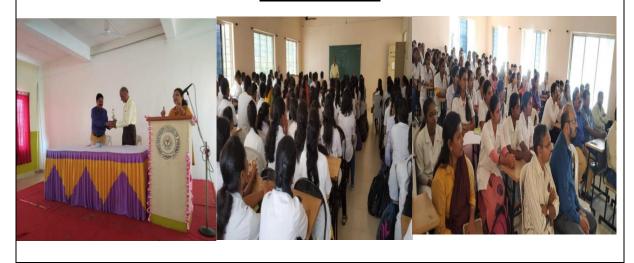

#### **ACTIVITY REPORT SHEET**

|                               | Academic Year: 2022-23                                                                                                                                                                                                                                                                                                                                                                                                                                                       |
|-------------------------------|------------------------------------------------------------------------------------------------------------------------------------------------------------------------------------------------------------------------------------------------------------------------------------------------------------------------------------------------------------------------------------------------------------------------------------------------------------------------------|
| <b>Activity Title</b>         | Celebration of National Constitution Day                                                                                                                                                                                                                                                                                                                                                                                                                                     |
| Day & Date                    | Saturday, 26 November 2022                                                                                                                                                                                                                                                                                                                                                                                                                                                   |
| Organized by                  | NATIONAL SERVICE SCHEME of Shree Santkrupa                                                                                                                                                                                                                                                                                                                                                                                                                                   |
|                               | College of Pharmacy, Ghogaon.                                                                                                                                                                                                                                                                                                                                                                                                                                                |
| Collaboration                 | Shivaji University Kolhapur.                                                                                                                                                                                                                                                                                                                                                                                                                                                 |
| Objective                     | Constitution Day is celebrated to commemorate the                                                                                                                                                                                                                                                                                                                                                                                                                            |
|                               | adoption of the Constitution of India.                                                                                                                                                                                                                                                                                                                                                                                                                                       |
| Brief Description of Activity | The College celebrated National Constitution Day with full zeal. All the students and faculty members were actively involved in oath taking ceremony that was followed by a rally in and around the village Ghogaon. During the event students were reminded about the values and significance of our constitution. They were also advised to fulfil all the constitutional duties as good citizens of India. A symbolic 'U' formation was made by all present at the rally. |
| Co-ordinator                  | Mr. S M Biradar and Mr. S.D. Thorat                                                                                                                                                                                                                                                                                                                                                                                                                                          |
| No. of Participants           | 210                                                                                                                                                                                                                                                                                                                                                                                                                                                                          |
| Outcome                       | To fulfil all the constitutional duties as good citizens of                                                                                                                                                                                                                                                                                                                                                                                                                  |
|                               | India.                                                                                                                                                                                                                                                                                                                                                                                                                                                                       |