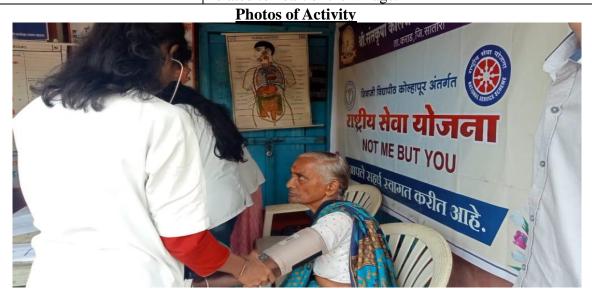

#### **ACTIVITY REPORT SHEET**

|                               | Academic Year: 2022-23                                                                                                                                                                                                                                                                                                                                                                                                                                                  |
|-------------------------------|-------------------------------------------------------------------------------------------------------------------------------------------------------------------------------------------------------------------------------------------------------------------------------------------------------------------------------------------------------------------------------------------------------------------------------------------------------------------------|
| <b>Activity Title</b>         | Health Check-up Camp for School Children                                                                                                                                                                                                                                                                                                                                                                                                                                |
| Day & Date                    | Sunday, 28 <sup>th</sup> September 2022                                                                                                                                                                                                                                                                                                                                                                                                                                 |
| Organized by                  | Shree Santkrupa College of Pharmacy, Ghogaon.                                                                                                                                                                                                                                                                                                                                                                                                                           |
| Collaboration                 | SSCOP Ghogaon In association with Grameen Rugnalaya                                                                                                                                                                                                                                                                                                                                                                                                                     |
|                               | Undale.                                                                                                                                                                                                                                                                                                                                                                                                                                                                 |
| Objective                     | Health is Wealth, to keep the body in good health                                                                                                                                                                                                                                                                                                                                                                                                                       |
| Brief Description of Activity | Dr. Shekhar Kognulkar, in his talk explained the nutritional value and importance of balanced diet. Further he said that one should have regular physical exercise to maintain the good health and fitness. General parameters like measurements of height, weight and temperature were recorded. Pulse oximetry [a test used to measure the oxygen level (oxygen saturation) of the blood] was also performed. Students and faculty members took active participation. |
| Co-ordinator                  | Dr. A.V. Belvotagi                                                                                                                                                                                                                                                                                                                                                                                                                                                      |
| No. of Participants           | 250                                                                                                                                                                                                                                                                                                                                                                                                                                                                     |
| Outcome                       | Acquainted the people that if you have good health, you                                                                                                                                                                                                                                                                                                                                                                                                                 |
|                               | have everything.                                                                                                                                                                                                                                                                                                                                                                                                                                                        |

#### **Photos of Activity**

DTE Code: 6394, MSBTE Code: 2144