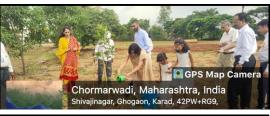

#### **ACTIVITY REPORT SHEET**

|                               | Academic Year: 2022-23                                                                                                                                                                                                                                                                                                                                                                                                                                                                                                                                                   |
|-------------------------------|--------------------------------------------------------------------------------------------------------------------------------------------------------------------------------------------------------------------------------------------------------------------------------------------------------------------------------------------------------------------------------------------------------------------------------------------------------------------------------------------------------------------------------------------------------------------------|
| Name of Activity              | Tree Plantation                                                                                                                                                                                                                                                                                                                                                                                                                                                                                                                                                          |
| <b>Activity Domain</b>        | Shree Santkrupa College of Pharmacy, Ghogaon                                                                                                                                                                                                                                                                                                                                                                                                                                                                                                                             |
| Day & Date                    | Tuesday, 15 <sup>th</sup> August, 2022                                                                                                                                                                                                                                                                                                                                                                                                                                                                                                                                   |
| Organized by                  | SSCOP, Ghogaon                                                                                                                                                                                                                                                                                                                                                                                                                                                                                                                                                           |
| <b>Funding Agency</b>         | Shivaji University, Kolhapur                                                                                                                                                                                                                                                                                                                                                                                                                                                                                                                                             |
| Brief Description of Activity | On the Occasion of Independence Day, Shree Santkrupa Collegeof Pharmacy, Ghogaon, organized the "Tree Plantation Programme" witnin the campus on 15 th August, 2022.Programme was cordially inaugurated by auspicious hand of Hon. Dr. Ashok Johari Hon. President Mrs. Usha Johari, Hon.Secretory Shri. Prasun Johari, and Hon. Treasurer Prajakta Johari. After them Sara johari, Era Johari and Principals of all departments of Shree Santkrupa Collge of Pharmacy Ghogaon planted the tress. Teaching, non-teaching and office staff participated in the programme. |
| No. of Participants           | 150                                                                                                                                                                                                                                                                                                                                                                                                                                                                                                                                                                      |

#### **Photos of Activity**

Principal

DTE Code: 6394, MSBTE Code: 2144

Shree Santkrupa Shikshan Sanstha's