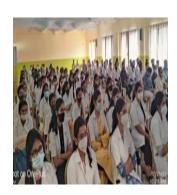

#### **ACTIVITY REPORT SHEET**

|                               | Academic Year: 2022-23                                                                                                                                                                                                                                                                                                                                                                                                                                                       |
|-------------------------------|------------------------------------------------------------------------------------------------------------------------------------------------------------------------------------------------------------------------------------------------------------------------------------------------------------------------------------------------------------------------------------------------------------------------------------------------------------------------------|
| <b>Activity Title</b>         | Celebration of National Constitution Day                                                                                                                                                                                                                                                                                                                                                                                                                                     |
| Day & Date                    | Saturday, 26 November 2022                                                                                                                                                                                                                                                                                                                                                                                                                                                   |
| Organized by                  | NATIONAL SERVICE SCHEME of Shree Santkrupa                                                                                                                                                                                                                                                                                                                                                                                                                                   |
|                               | College of Pharmacy, Ghogaon.                                                                                                                                                                                                                                                                                                                                                                                                                                                |
| Collaboration                 | Shivaji University Kolhapur.                                                                                                                                                                                                                                                                                                                                                                                                                                                 |
| Objective                     | Constitution Day is celebrated to commemorate the                                                                                                                                                                                                                                                                                                                                                                                                                            |
|                               | adoption of the Constitution of India.                                                                                                                                                                                                                                                                                                                                                                                                                                       |
| Brief Description of Activity | The College celebrated National Constitution Day with full zeal. All the students and faculty members were actively involved in oath taking ceremony that was followed by a rally in and around the village Ghogaon. During the event students were reminded about the values and significance of our constitution. They were also advised to fulfil all the constitutional duties as good citizens of India. A symbolic 'U' formation was made by all present at the rally. |
| Co-ordinator                  | Mr. S M Biradar and Mr. S.D. Thorat                                                                                                                                                                                                                                                                                                                                                                                                                                          |
| No. of Participants           | 210                                                                                                                                                                                                                                                                                                                                                                                                                                                                          |
| Outcome                       | To fulfil all the constitutional duties as good citizens of                                                                                                                                                                                                                                                                                                                                                                                                                  |
|                               | India.                                                                                                                                                                                                                                                                                                                                                                                                                                                                       |

#### **Photos of Activity**

DTE Code: 6394, MSBTE Code: 2144

Shree Santkrupa Shikshan Sanstha's