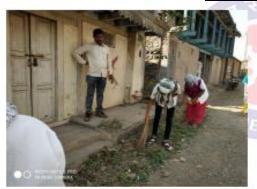

#### **ACTIVITY REPORT SHEET**

|                                      | Academic Year: 2022-2023                                      |
|--------------------------------------|---------------------------------------------------------------|
| Activity Title                       | Village Cleaning under "Cleanliness Drive"                    |
| Day & Date                           | Monday 06/02/2023                                             |
| Organized by                         | NSS of SSCOP Ghogaon                                          |
| Collaboration                        | Shivaji University Kolhapur                                   |
| Objective                            | To clean the village for good healthy enviourment.            |
|                                      | This activity was carried out in Barewadi village, the        |
| <b>Brief Description of Activity</b> | students had bought cleaning material from the nearby         |
|                                      | homes and cleaned the street and foothpath. Cleaning          |
|                                      | activities of these types is a type of help to the community. |
|                                      | The students started the activity in the morning later        |
|                                      | villagers also contributed to the activity.                   |
| Co-ordinator                         | Mr. S M Biradar                                               |
| No. of Participants                  | 40                                                            |
| Outcome                              | Students planned cleaning of village for health of the        |
|                                      | village community.                                            |