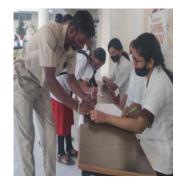

#### **ACTIVITY REPORT SHEET**

|                               | Academic Year: 2022-23                                                                                                                                                                                                                                                                                                                                                                                                                                                  |
|-------------------------------|-------------------------------------------------------------------------------------------------------------------------------------------------------------------------------------------------------------------------------------------------------------------------------------------------------------------------------------------------------------------------------------------------------------------------------------------------------------------------|
| <b>Activity Title</b>         | Health Check-up Camp for School Children                                                                                                                                                                                                                                                                                                                                                                                                                                |
| Day & Date                    | Sunday, 28 <sup>th</sup> September 2022                                                                                                                                                                                                                                                                                                                                                                                                                                 |
| Organized by                  | Shree Santkrupa College of Pharmacy, Ghogaon.                                                                                                                                                                                                                                                                                                                                                                                                                           |
| Collaboration                 | SSCOP Ghogaon In association with Grameen Rugnalaya                                                                                                                                                                                                                                                                                                                                                                                                                     |
|                               | Undale.                                                                                                                                                                                                                                                                                                                                                                                                                                                                 |
| Objective                     | Health is Wealth, to keep the body in good health                                                                                                                                                                                                                                                                                                                                                                                                                       |
| Brief Description of Activity | Dr. Shekhar Kognulkar, in his talk explained the nutritional value and importance of balanced diet. Further he said that one should have regular physical exercise to maintain the good health and fitness. General parameters like measurements of height, weight and temperature were recorded. Pulse oximetry [a test used to measure the oxygen level (oxygen saturation) of the blood] was also performed. Students and faculty members took active participation. |
| Co-ordinator                  | Dr. A.V. Belvotagi                                                                                                                                                                                                                                                                                                                                                                                                                                                      |
| No. of Participants           | 250                                                                                                                                                                                                                                                                                                                                                                                                                                                                     |
| Outcome                       | Acquainted the people that if you have good health, you                                                                                                                                                                                                                                                                                                                                                                                                                 |
|                               | have everything.                                                                                                                                                                                                                                                                                                                                                                                                                                                        |

#### **Photos of Activity**

DTE Code: 6394, MSBTE Code: 2144