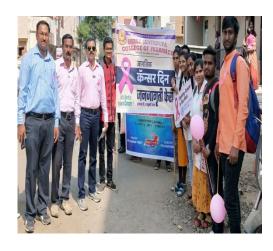

#### **ACTIVITY REPORT SHEET**

|                                      | Academic Year: 2022-23                                    |
|--------------------------------------|-----------------------------------------------------------|
| <b>Activity Title</b>                | Pharma Rally & Chanting of Slogan during Pharma Rally     |
| -                                    | at Ghogaon & Undale                                       |
| Day & Date                           | Wednesday, 28 <sup>th</sup> September 2022                |
| Organized by                         | Shree Santkrupa College of Pharmacy, Ghogaon.             |
| Objective                            | To spread awareness among public and healthcare           |
|                                      | professionals about the vital role of pharmacist in the   |
|                                      | healthcare delivery system                                |
|                                      | On the occasion of World Pharmacists Day Celebration,     |
|                                      | Shree Santkrupa College of Pharmacy, Ghogaon,             |
|                                      | organized a Pharma Rally in and around the villages       |
| <b>Brief Description of Activity</b> | Ghogaon and Undale. Students and faculty members          |
|                                      | participated with great zeal. Street Plays, Posters       |
|                                      | Presentation and Chanting of Slogans related to Roles of  |
|                                      | Pharmacist were key activities during the rally. Students |
|                                      | were participated in these events with full enthusiasm.   |
| Co-ordinator                         | Dr. A.V. Belvotagi                                        |
| No. of Participants                  | 235                                                       |
| Outcome                              | Awareness increased among the peoples due chanting of     |
|                                      | slogan during Pharma Rally about the vital role of        |
|                                      | pharmacist in the healthcare delivery system              |