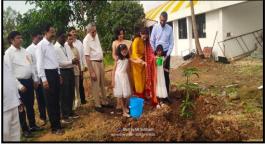

#### **ACTIVITY REPORT SHEET**

|                               | Academic Year: 2022-23                                                                                                                                                                                                                                                                                                                                                                                                                                                                                                                                                   |
|-------------------------------|--------------------------------------------------------------------------------------------------------------------------------------------------------------------------------------------------------------------------------------------------------------------------------------------------------------------------------------------------------------------------------------------------------------------------------------------------------------------------------------------------------------------------------------------------------------------------|
| Name of Activity              | Tree Plantation                                                                                                                                                                                                                                                                                                                                                                                                                                                                                                                                                          |
| <b>Activity Domain</b>        | Shree Santkrupa College of Pharmacy, Ghogaon                                                                                                                                                                                                                                                                                                                                                                                                                                                                                                                             |
| Day & Date                    | Tuesday, 15 <sup>th</sup> August, 2022                                                                                                                                                                                                                                                                                                                                                                                                                                                                                                                                   |
| Organized by                  | SSCOP, Ghogaon                                                                                                                                                                                                                                                                                                                                                                                                                                                                                                                                                           |
| <b>Funding Agency</b>         | Shivaji University, Kolhapur                                                                                                                                                                                                                                                                                                                                                                                                                                                                                                                                             |
| Brief Description of Activity | On the Occasion of Independence Day, Shree Santkrupa Collegeof Pharmacy, Ghogaon, organized the "Tree Plantation Programme" witnin the campus on 15 th August, 2022.Programme was cordially inaugurated by auspicious hand of Hon. Dr. Ashok Johari Hon. President Mrs. Usha Johari, Hon.Secretory Shri. Prasun Johari, and Hon. Treasurer Prajakta Johari. After them Sara johari, Era Johari and Principals of all departments of Shree Santkrupa Collge of Pharmacy Ghogaon planted the tress. Teaching, non-teaching and office staff participated in the programme. |
| No. of Participants           | 150                                                                                                                                                                                                                                                                                                                                                                                                                                                                                                                                                                      |

#### **Photos of Activity**

Principal

DTE Code: 6394, MSBTE Code: 2144

Shree Santkrupa Shikshan Sanstha's