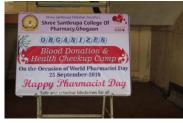

#### NOTICE

All the students are hereby informed that on the occasion of World Pharmacist Day "Health Checkup Camp for School Children's and Pharma Rally" will be organized on Wednesday, 28th September, 2022 at 11:00 am. Attendance is Compulsory. All should take note of this.

#### NOTICE

All the students are hereby informed that on the occasion of World Pharmacist Day "Health Checkup Camp for School Children's and Pharma Rally" will be organized on Wednesday, 28th September, 2022 at 11:00 am. Attendance is Compulsory.