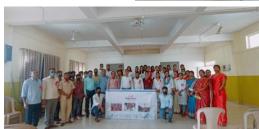

#### **ACTIVITY REPORT SHEET**

|                               | Academic Year: 2022-23                                                                                                                                                                                                                                                                                                                                                                                                                                                       |
|-------------------------------|------------------------------------------------------------------------------------------------------------------------------------------------------------------------------------------------------------------------------------------------------------------------------------------------------------------------------------------------------------------------------------------------------------------------------------------------------------------------------|
| <b>Activity Title</b>         | Celebration of National Constitution Day                                                                                                                                                                                                                                                                                                                                                                                                                                     |
| Day & Date                    | Saturday, 26 November 2022                                                                                                                                                                                                                                                                                                                                                                                                                                                   |
| Organized by                  | NATIONAL SERVICE SCHEME of Shree Santkrupa                                                                                                                                                                                                                                                                                                                                                                                                                                   |
|                               | College of Pharmacy, Ghogaon.                                                                                                                                                                                                                                                                                                                                                                                                                                                |
| Collaboration                 | Shivaji University Kolhapur.                                                                                                                                                                                                                                                                                                                                                                                                                                                 |
| Objective                     | Constitution Day is celebrated to commemorate the                                                                                                                                                                                                                                                                                                                                                                                                                            |
|                               | adoption of the Constitution of India.                                                                                                                                                                                                                                                                                                                                                                                                                                       |
| Brief Description of Activity | The College celebrated National Constitution Day with full zeal. All the students and faculty members were actively involved in oath taking ceremony that was followed by a rally in and around the village Ghogaon. During the event students were reminded about the values and significance of our constitution. They were also advised to fulfil all the constitutional duties as good citizens of India. A symbolic 'U' formation was made by all present at the rally. |
| Co-ordinator                  | Mr. S M Biradar and Mr. S.D. Thorat                                                                                                                                                                                                                                                                                                                                                                                                                                          |
| No. of Participants           | 210                                                                                                                                                                                                                                                                                                                                                                                                                                                                          |
| Outcome                       | To fulfil all the constitutional duties as good citizens of                                                                                                                                                                                                                                                                                                                                                                                                                  |
|                               | India.                                                                                                                                                                                                                                                                                                                                                                                                                                                                       |

#### **Photos of Activity**

DTE Code: 6394, MSBTE Code: 2144

Shree Santkrupa Shikshan Sanstha's