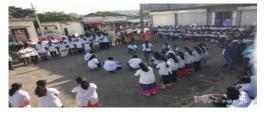

#### **ACTIVITY REPORT SHEET**

|                                      | Academic Year: 2022-23                                    |
|--------------------------------------|-----------------------------------------------------------|
| <b>Activity Title</b>                | Pharma Rally & Chanting of Slogan during Pharma Rally     |
| -                                    | at Ghogaon & Undale                                       |
| Day & Date                           | Wednesday, 28 <sup>th</sup> September 2022                |
| Organized by                         | Shree Santkrupa College of Pharmacy, Ghogaon.             |
| Objective                            | To spread awareness among public and healthcare           |
|                                      | professionals about the vital role of pharmacist in the   |
|                                      | healthcare delivery system                                |
|                                      | On the occasion of World Pharmacists Day Celebration,     |
|                                      | Shree Santkrupa College of Pharmacy, Ghogaon,             |
|                                      | organized a Pharma Rally in and around the villages       |
| <b>Brief Description of Activity</b> | Ghogaon and Undale. Students and faculty members          |
|                                      | participated with great zeal. Street Plays, Posters       |
|                                      | Presentation and Chanting of Slogans related to Roles of  |
|                                      | Pharmacist were key activities during the rally. Students |
|                                      | were participated in these events with full enthusiasm.   |
| Co-ordinator                         | Dr. A.V. Belvotagi                                        |
| No. of Participants                  | 235                                                       |
| Outcome                              | Awareness increased among the peoples due chanting of     |
|                                      | slogan during Pharma Rally about the vital role of        |
|                                      | pharmacist in the healthcare delivery system              |

#### **Photos of Activity**

DTE Code: 6394, MSBTE Code: 2144

Shree Santkrupa Shikshan Sanstha's