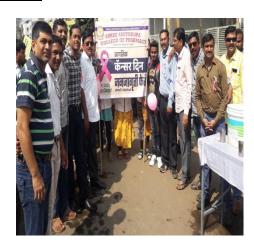

#### **ACTIVITY REPORT SHEET**

|                                      | Academic Year: 2022-23                                    |
|--------------------------------------|-----------------------------------------------------------|
| <b>Activity Title</b>                | Pharma Rally & Chanting of Slogan during Pharma Rally     |
| -                                    | at Ghogaon & Undale                                       |
| Day & Date                           | Wednesday, 28 <sup>th</sup> September 2022                |
| Organized by                         | Shree Santkrupa College of Pharmacy, Ghogaon.             |
| Objective                            | To spread awareness among public and healthcare           |
|                                      | professionals about the vital role of pharmacist in the   |
|                                      | healthcare delivery system                                |
|                                      | On the occasion of World Pharmacists Day Celebration,     |
|                                      | Shree Santkrupa College of Pharmacy, Ghogaon,             |
|                                      | organized a Pharma Rally in and around the villages       |
| <b>Brief Description of Activity</b> | Ghogaon and Undale. Students and faculty members          |
|                                      | participated with great zeal. Street Plays, Posters       |
|                                      | Presentation and Chanting of Slogans related to Roles of  |
|                                      | Pharmacist were key activities during the rally. Students |
|                                      | were participated in these events with full enthusiasm.   |
| Co-ordinator                         | Dr. A.V. Belvotagi                                        |
| No. of Participants                  | 235                                                       |
| Outcome                              | Awareness increased among the peoples due chanting of     |
|                                      | slogan during Pharma Rally about the vital role of        |
|                                      | pharmacist in the healthcare delivery system              |