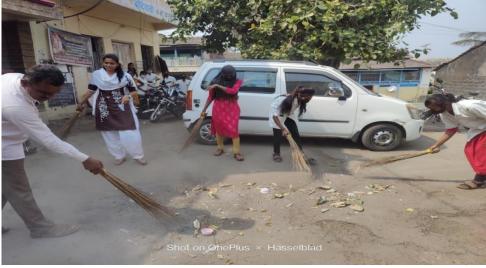

#### **ACTIVITY REPORT SHEET**

|                                      | Academic Year: 2022-2023                                      |
|--------------------------------------|---------------------------------------------------------------|
| Activity Title                       | Village Cleaning under "Cleanliness Drive"                    |
| Day & Date                           | Monday 06/02/2023                                             |
| Organized by                         | NSS of SSCOP Ghogaon                                          |
| Collaboration                        | Shivaji University Kolhapur                                   |
| Objective                            | To clean the village for good healthy enviourment.            |
|                                      | This activity was carried out in Barewadi village, the        |
| <b>Brief Description of Activity</b> | students had bought cleaning material from the nearby         |
|                                      | homes and cleaned the street and foothpath. Cleaning          |
|                                      | activities of these types is a type of help to the community. |
|                                      | The students started the activity in the morning later        |
|                                      | villagers also contributed to the activity.                   |
| Co-ordinator                         | Mr. S M Biradar                                               |
| No. of Participants                  | 40                                                            |
| Outcome                              | Students planned cleaning of village for health of the        |
|                                      | village community.                                            |

## **Photos of Activity**

DTE Code: 6394, MSBTE Code: 2144

Shree Santkrupa Shikshan Sanstha's