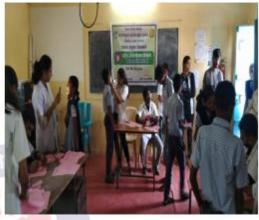

#### **ACTIVITY REPORT SHEET**

|                                      | Academic Year: 2022-23                                    |
|--------------------------------------|-----------------------------------------------------------|
| <b>Activity Title</b>                | Pharma Rally & Chanting of Slogan during Pharma Rally     |
| -                                    | at Ghogaon & Undale                                       |
| Day & Date                           | Wednesday, 28 <sup>th</sup> September 2022                |
| Organized by                         | Shree Santkrupa College of Pharmacy, Ghogaon.             |
| Objective                            | To spread awareness among public and healthcare           |
|                                      | professionals about the vital role of pharmacist in the   |
|                                      | healthcare delivery system                                |
|                                      | On the occasion of World Pharmacists Day Celebration,     |
|                                      | Shree Santkrupa College of Pharmacy, Ghogaon,             |
|                                      | organized a Pharma Rally in and around the villages       |
| <b>Brief Description of Activity</b> | Ghogaon and Undale. Students and faculty members          |
|                                      | participated with great zeal. Street Plays, Posters       |
|                                      | Presentation and Chanting of Slogans related to Roles of  |
|                                      | Pharmacist were key activities during the rally. Students |
|                                      | were participated in these events with full enthusiasm.   |
| Co-ordinator                         | Dr. A.V. Belvotagi                                        |
| No. of Participants                  | 235                                                       |
| Outcome                              | Awareness increased among the peoples due chanting of     |
|                                      | slogan during Pharma Rally about the vital role of        |
|                                      | pharmacist in the healthcare delivery system              |