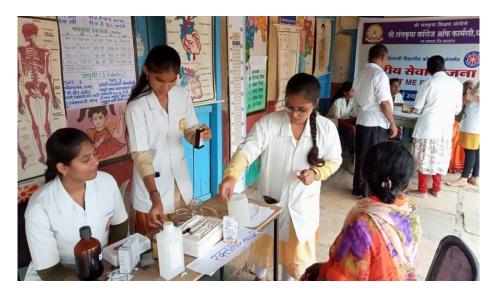

#### **ACTIVITY REPORT SHEET**

|                               | Academic Year: 2022-23                                                                                                                                                                                                                                                                                                                                                                                                                                                  |
|-------------------------------|-------------------------------------------------------------------------------------------------------------------------------------------------------------------------------------------------------------------------------------------------------------------------------------------------------------------------------------------------------------------------------------------------------------------------------------------------------------------------|
| <b>Activity Title</b>         | Health Check-up Camp for School Children                                                                                                                                                                                                                                                                                                                                                                                                                                |
| Day & Date                    | Sunday, 28 <sup>th</sup> September 2022                                                                                                                                                                                                                                                                                                                                                                                                                                 |
| Organized by                  | Shree Santkrupa College of Pharmacy, Ghogaon.                                                                                                                                                                                                                                                                                                                                                                                                                           |
| Collaboration                 | SSCOP Ghogaon In association with Grameen Rugnalaya                                                                                                                                                                                                                                                                                                                                                                                                                     |
|                               | Undale.                                                                                                                                                                                                                                                                                                                                                                                                                                                                 |
| Objective                     | Health is Wealth, to keep the body in good health                                                                                                                                                                                                                                                                                                                                                                                                                       |
| Brief Description of Activity | Dr. Shekhar Kognulkar, in his talk explained the nutritional value and importance of balanced diet. Further he said that one should have regular physical exercise to maintain the good health and fitness. General parameters like measurements of height, weight and temperature were recorded. Pulse oximetry [a test used to measure the oxygen level (oxygen saturation) of the blood] was also performed. Students and faculty members took active participation. |
| Co-ordinator                  | Dr. A.V. Belvotagi                                                                                                                                                                                                                                                                                                                                                                                                                                                      |
| No. of Participants           | 250                                                                                                                                                                                                                                                                                                                                                                                                                                                                     |
| Outcome                       | Acquainted the people that if you have good health, you                                                                                                                                                                                                                                                                                                                                                                                                                 |
|                               | have everything.                                                                                                                                                                                                                                                                                                                                                                                                                                                        |

#### **Photos of Activity**

DTE Code: 6394, MSBTE Code: 2144