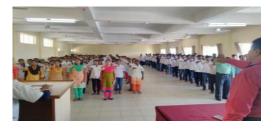

#### **ACTIVITY REPORT SHEET**

|                               | Academic Year: 2022-23                                                                                                                                                                                                                                                                                                                                                                                                                                                       |
|-------------------------------|------------------------------------------------------------------------------------------------------------------------------------------------------------------------------------------------------------------------------------------------------------------------------------------------------------------------------------------------------------------------------------------------------------------------------------------------------------------------------|
| <b>Activity Title</b>         | Celebration of National Constitution Day                                                                                                                                                                                                                                                                                                                                                                                                                                     |
| Day & Date                    | Saturday, 26 November 2022                                                                                                                                                                                                                                                                                                                                                                                                                                                   |
| Organized by                  | NATIONAL SERVICE SCHEME of Shree Santkrupa                                                                                                                                                                                                                                                                                                                                                                                                                                   |
|                               | College of Pharmacy, Ghogaon.                                                                                                                                                                                                                                                                                                                                                                                                                                                |
| Collaboration                 | Shivaji University Kolhapur.                                                                                                                                                                                                                                                                                                                                                                                                                                                 |
| Objective                     | Constitution Day is celebrated to commemorate the                                                                                                                                                                                                                                                                                                                                                                                                                            |
|                               | adoption of the Constitution of India.                                                                                                                                                                                                                                                                                                                                                                                                                                       |
| Brief Description of Activity | The College celebrated National Constitution Day with full zeal. All the students and faculty members were actively involved in oath taking ceremony that was followed by a rally in and around the village Ghogaon. During the event students were reminded about the values and significance of our constitution. They were also advised to fulfil all the constitutional duties as good citizens of India. A symbolic 'U' formation was made by all present at the rally. |
| Co-ordinator                  | Mr. S M Biradar and Mr. S.D. Thorat                                                                                                                                                                                                                                                                                                                                                                                                                                          |
| No. of Participants           | 210                                                                                                                                                                                                                                                                                                                                                                                                                                                                          |
| Outcome                       | To fulfil all the constitutional duties as good citizens of                                                                                                                                                                                                                                                                                                                                                                                                                  |
|                               | India.                                                                                                                                                                                                                                                                                                                                                                                                                                                                       |

#### **Photos of Activity**

DTE Code: 6394, MSBTE Code: 2144

Shree Santkrupa Shikshan Sanstha's