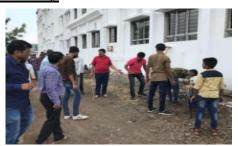

#### **ACTIVITY REPORT SHEET**

|                                      | Academic Year: 2022-2023                                      |
|--------------------------------------|---------------------------------------------------------------|
| Activity Title                       | Village Cleaning under "Cleanliness Drive"                    |
| Day & Date                           | Monday 06/02/2023                                             |
| Organized by                         | NSS of SSCOP Ghogaon                                          |
| Collaboration                        | Shivaji University Kolhapur                                   |
| Objective                            | To clean the village for good healthy enviourment.            |
|                                      | This activity was carried out in Barewadi village, the        |
| <b>Brief Description of Activity</b> | students had bought cleaning material from the nearby         |
|                                      | homes and cleaned the street and foothpath. Cleaning          |
|                                      | activities of these types is a type of help to the community. |
|                                      | The students started the activity in the morning later        |
|                                      | villagers also contributed to the activity.                   |
| Co-ordinator                         | Mr. S M Biradar                                               |
| No. of Participants                  | 40                                                            |
| Outcome                              | Students planned cleaning of village for health of the        |
|                                      | village community.                                            |

## **Photos of Activity**

DTE Code: 6394, MSBTE Code: 2144

Shree Santkrupa Shikshan Sanstha's