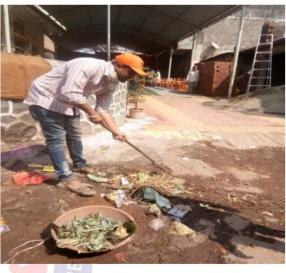

#### **ACTIVITY REPORT SHEET**

|                                      | Academic Year: 2022-2023                                      |
|--------------------------------------|---------------------------------------------------------------|
| Activity Title                       | Village Cleaning under "Cleanliness Drive"                    |
| Day & Date                           | Monday 06/02/2023                                             |
| Organized by                         | NSS of SSCOP Ghogaon                                          |
| Collaboration                        | Shivaji University Kolhapur                                   |
| Objective                            | To clean the village for good healthy enviourment.            |
|                                      | This activity was carried out in Barewadi village, the        |
| <b>Brief Description of Activity</b> | students had bought cleaning material from the nearby         |
|                                      | homes and cleaned the street and foothpath. Cleaning          |
|                                      | activities of these types is a type of help to the community. |
|                                      | The students started the activity in the morning later        |
|                                      | villagers also contributed to the activity.                   |
| Co-ordinator                         | Mr. S M Biradar                                               |
| No. of Participants                  | 40                                                            |
| Outcome                              | Students planned cleaning of village for health of the        |
|                                      | village community.                                            |