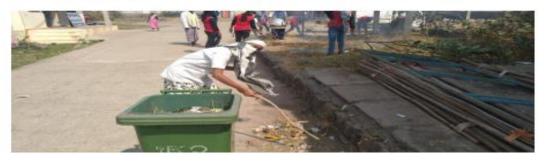

#### **ACTIVITY REPORT SHEET**

|                                      | Academic Year: 2022-2023                                      |
|--------------------------------------|---------------------------------------------------------------|
| Activity Title                       | Village Cleaning under "Cleanliness Drive"                    |
| Day & Date                           | Monday 06/02/2023                                             |
| Organized by                         | NSS of SSCOP Ghogaon                                          |
| Collaboration                        | Shivaji University Kolhapur                                   |
| Objective                            | To clean the village for good healthy enviourment.            |
|                                      | This activity was carried out in Barewadi village, the        |
| <b>Brief Description of Activity</b> | students had bought cleaning material from the nearby         |
|                                      | homes and cleaned the street and foothpath. Cleaning          |
|                                      | activities of these types is a type of help to the community. |
|                                      | The students started the activity in the morning later        |
|                                      | villagers also contributed to the activity.                   |
| Co-ordinator                         | Mr. S M Biradar                                               |
| No. of Participants                  | 40                                                            |
| Outcome                              | Students planned cleaning of village for health of the        |
|                                      | village community.                                            |

## **Photos of Activity**

DTE Code: 6394, MSBTE Code: 2144

Shree Santkrupa Shikshan Sanstha's