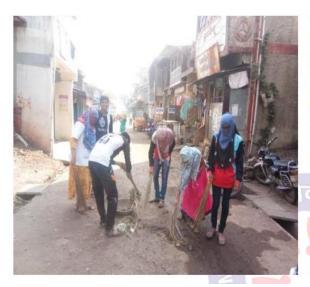

#### **ACTIVITY REPORT SHEET**

|                                      | Academic Year: 2022-2023                                      |
|--------------------------------------|---------------------------------------------------------------|
| Activity Title                       | Village Cleaning under "Cleanliness Drive"                    |
| Day & Date                           | Monday 06/02/2023                                             |
| Organized by                         | NSS of SSCOP Ghogaon                                          |
| Collaboration                        | Shivaji University Kolhapur                                   |
| Objective                            | To clean the village for good healthy enviourment.            |
|                                      | This activity was carried out in Barewadi village, the        |
| <b>Brief Description of Activity</b> | students had bought cleaning material from the nearby         |
|                                      | homes and cleaned the street and foothpath. Cleaning          |
|                                      | activities of these types is a type of help to the community. |
|                                      | The students started the activity in the morning later        |
|                                      | villagers also contributed to the activity.                   |
| Co-ordinator                         | Mr. S M Biradar                                               |
| No. of Participants                  | 40                                                            |
| Outcome                              | Students planned cleaning of village for health of the        |
|                                      | village community.                                            |