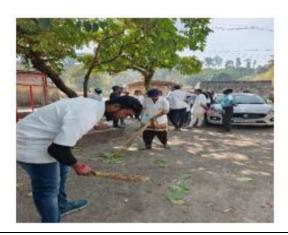

#### **ACTIVITY REPORT SHEET**

|                                      | Academic Year: 2022-2023                                      |
|--------------------------------------|---------------------------------------------------------------|
| Activity Title                       | Village Cleaning under "Cleanliness Drive"                    |
| Day & Date                           | Monday 06/02/2023                                             |
| Organized by                         | NSS of SSCOP Ghogaon                                          |
| Collaboration                        | Shivaji University Kolhapur                                   |
| Objective                            | To clean the village for good healthy enviourment.            |
|                                      | This activity was carried out in Barewadi village, the        |
| <b>Brief Description of Activity</b> | students had bought cleaning material from the nearby         |
|                                      | homes and cleaned the street and foothpath. Cleaning          |
|                                      | activities of these types is a type of help to the community. |
|                                      | The students started the activity in the morning later        |
|                                      | villagers also contributed to the activity.                   |
| Co-ordinator                         | Mr. S M Biradar                                               |
| No. of Participants                  | 40                                                            |
| Outcome                              | Students planned cleaning of village for health of the        |
|                                      | village community.                                            |