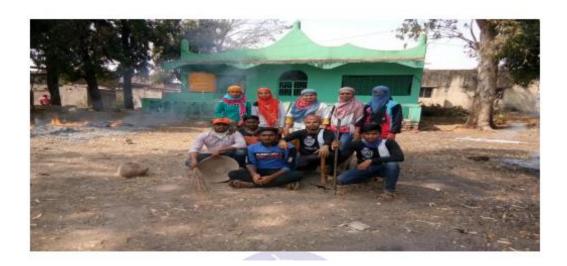

#### **ACTIVITY REPORT SHEET**

|                                      | Academic Year: 2022-2023                                      |
|--------------------------------------|---------------------------------------------------------------|
| Activity Title                       | Village Cleaning under "Cleanliness Drive"                    |
| Day & Date                           | Monday 06/02/2023                                             |
| Organized by                         | NSS of SSCOP Ghogaon                                          |
| Collaboration                        | Shivaji University Kolhapur                                   |
| Objective                            | To clean the village for good healthy enviourment.            |
|                                      | This activity was carried out in Barewadi village, the        |
| <b>Brief Description of Activity</b> | students had bought cleaning material from the nearby         |
|                                      | homes and cleaned the street and foothpath. Cleaning          |
|                                      | activities of these types is a type of help to the community. |
|                                      | The students started the activity in the morning later        |
|                                      | villagers also contributed to the activity.                   |
| Co-ordinator                         | Mr. S M Biradar                                               |
| No. of Participants                  | 40                                                            |
| Outcome                              | Students planned cleaning of village for health of the        |
|                                      | village community.                                            |