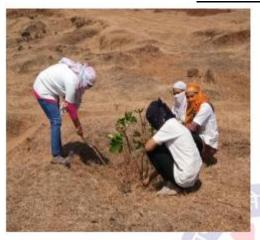

#### **ACTIVITY REPORT SHEET**

|                               | Academic Year: 2022-23                                                                                                                                                                                                                                                                                                                                                                                                                                                                                                                                                   |
|-------------------------------|--------------------------------------------------------------------------------------------------------------------------------------------------------------------------------------------------------------------------------------------------------------------------------------------------------------------------------------------------------------------------------------------------------------------------------------------------------------------------------------------------------------------------------------------------------------------------|
| Name of Activity              | Tree Plantation                                                                                                                                                                                                                                                                                                                                                                                                                                                                                                                                                          |
| <b>Activity Domain</b>        | Shree Santkrupa College of Pharmacy, Ghogaon                                                                                                                                                                                                                                                                                                                                                                                                                                                                                                                             |
| Day & Date                    | Tuesday, 15 <sup>th</sup> August, 2022                                                                                                                                                                                                                                                                                                                                                                                                                                                                                                                                   |
| Organized by                  | SSCOP, Ghogaon                                                                                                                                                                                                                                                                                                                                                                                                                                                                                                                                                           |
| <b>Funding Agency</b>         | Shivaji University, Kolhapur                                                                                                                                                                                                                                                                                                                                                                                                                                                                                                                                             |
| Brief Description of Activity | On the Occasion of Independence Day, Shree Santkrupa Collegeof Pharmacy, Ghogaon, organized the "Tree Plantation Programme" witnin the campus on 15 th August, 2022.Programme was cordially inaugurated by auspicious hand of Hon. Dr. Ashok Johari Hon. President Mrs. Usha Johari, Hon.Secretory Shri. Prasun Johari, and Hon. Treasurer Prajakta Johari. After them Sara johari, Era Johari and Principals of all departments of Shree Santkrupa Collge of Pharmacy Ghogaon planted the tress. Teaching, non-teaching and office staff participated in the programme. |
| No. of Participants           | 150                                                                                                                                                                                                                                                                                                                                                                                                                                                                                                                                                                      |

#### **Photos of Activity**

Principal

DTE Code: 6394, MSBTE Code: 2144

Shree Santkrupa Shikshan Sanstha's