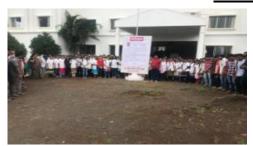

#### **ACTIVITY REPORT SHEET**

|                               | Academic Year: 2022-23                                                                                                                                                                                                                                                                                                                                                                                                                                                                                                                                                   |
|-------------------------------|--------------------------------------------------------------------------------------------------------------------------------------------------------------------------------------------------------------------------------------------------------------------------------------------------------------------------------------------------------------------------------------------------------------------------------------------------------------------------------------------------------------------------------------------------------------------------|
| Name of Activity              | Tree Plantation                                                                                                                                                                                                                                                                                                                                                                                                                                                                                                                                                          |
| <b>Activity Domain</b>        | Shree Santkrupa College of Pharmacy, Ghogaon                                                                                                                                                                                                                                                                                                                                                                                                                                                                                                                             |
| Day & Date                    | Tuesday, 15 <sup>th</sup> August, 2022                                                                                                                                                                                                                                                                                                                                                                                                                                                                                                                                   |
| Organized by                  | SSCOP, Ghogaon                                                                                                                                                                                                                                                                                                                                                                                                                                                                                                                                                           |
| <b>Funding Agency</b>         | Shivaji University, Kolhapur                                                                                                                                                                                                                                                                                                                                                                                                                                                                                                                                             |
| Brief Description of Activity | On the Occasion of Independence Day, Shree Santkrupa Collegeof Pharmacy, Ghogaon, organized the "Tree Plantation Programme" witnin the campus on 15 th August, 2022.Programme was cordially inaugurated by auspicious hand of Hon. Dr. Ashok Johari Hon. President Mrs. Usha Johari, Hon.Secretory Shri. Prasun Johari, and Hon. Treasurer Prajakta Johari. After them Sara johari, Era Johari and Principals of all departments of Shree Santkrupa Collge of Pharmacy Ghogaon planted the tress. Teaching, non-teaching and office staff participated in the programme. |
| No. of Participants           | 150                                                                                                                                                                                                                                                                                                                                                                                                                                                                                                                                                                      |

#### **Photos of Activity**

Principal

DTE Code: 6394, MSBTE Code: 2144

Shree Santkrupa Shikshan Sanstha's