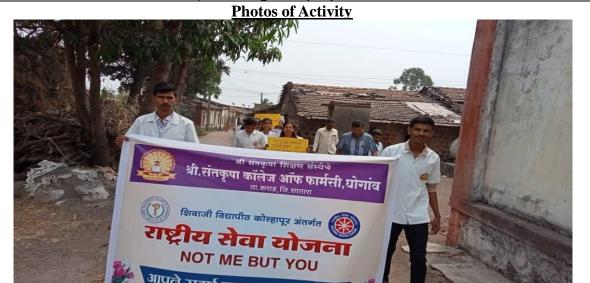

#### **ACTIVITY REPORT SHEET**

|                                      | Academic Year: 2022-23                                    |
|--------------------------------------|-----------------------------------------------------------|
| <b>Activity Title</b>                | Pharma Rally & Chanting of Slogan during Pharma Rally     |
| -                                    | at Ghogaon & Undale                                       |
| Day & Date                           | Wednesday, 28 <sup>th</sup> September 2022                |
| Organized by                         | Shree Santkrupa College of Pharmacy, Ghogaon.             |
| Objective                            | To spread awareness among public and healthcare           |
|                                      | professionals about the vital role of pharmacist in the   |
|                                      | healthcare delivery system                                |
|                                      | On the occasion of World Pharmacists Day Celebration,     |
|                                      | Shree Santkrupa College of Pharmacy, Ghogaon,             |
|                                      | organized a Pharma Rally in and around the villages       |
| <b>Brief Description of Activity</b> | Ghogaon and Undale. Students and faculty members          |
|                                      | participated with great zeal. Street Plays, Posters       |
|                                      | Presentation and Chanting of Slogans related to Roles of  |
|                                      | Pharmacist were key activities during the rally. Students |
|                                      | were participated in these events with full enthusiasm.   |
| Co-ordinator                         | Dr. A.V. Belvotagi                                        |
| No. of Participants                  | 235                                                       |
| Outcome                              | Awareness increased among the peoples due chanting of     |
|                                      | slogan during Pharma Rally about the vital role of        |
|                                      | pharmacist in the healthcare delivery system              |

#### **Photos of Activity**

DTE Code: 6394, MSBTE Code: 2144

Shree Santkrupa Shikshan Sanstha's