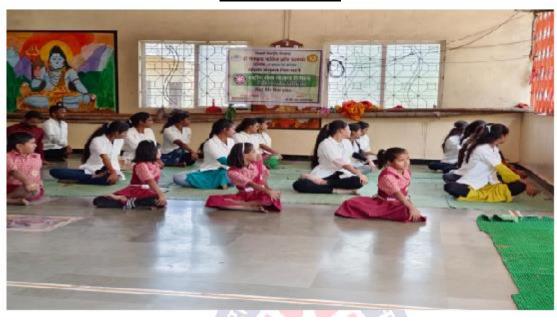

#### **ACTIVITY REPORT SHEET**

|                               | Academic Year: 2022-23                                                                                                                                                                                                                                                                                                                                                                                                                                                       |
|-------------------------------|------------------------------------------------------------------------------------------------------------------------------------------------------------------------------------------------------------------------------------------------------------------------------------------------------------------------------------------------------------------------------------------------------------------------------------------------------------------------------|
| <b>Activity Title</b>         | Celebration of National Constitution Day                                                                                                                                                                                                                                                                                                                                                                                                                                     |
| Day & Date                    | Saturday, 26 November 2022                                                                                                                                                                                                                                                                                                                                                                                                                                                   |
| Organized by                  | NATIONAL SERVICE SCHEME of Shree Santkrupa                                                                                                                                                                                                                                                                                                                                                                                                                                   |
|                               | College of Pharmacy, Ghogaon.                                                                                                                                                                                                                                                                                                                                                                                                                                                |
| Collaboration                 | Shivaji University Kolhapur.                                                                                                                                                                                                                                                                                                                                                                                                                                                 |
| Objective                     | Constitution Day is celebrated to commemorate the                                                                                                                                                                                                                                                                                                                                                                                                                            |
|                               | adoption of the Constitution of India.                                                                                                                                                                                                                                                                                                                                                                                                                                       |
| Brief Description of Activity | The College celebrated National Constitution Day with full zeal. All the students and faculty members were actively involved in oath taking ceremony that was followed by a rally in and around the village Ghogaon. During the event students were reminded about the values and significance of our constitution. They were also advised to fulfil all the constitutional duties as good citizens of India. A symbolic 'U' formation was made by all present at the rally. |
| Co-ordinator                  | Mr. S M Biradar and Mr. S.D. Thorat                                                                                                                                                                                                                                                                                                                                                                                                                                          |
| No. of Participants           | 210                                                                                                                                                                                                                                                                                                                                                                                                                                                                          |
| Outcome                       | To fulfil all the constitutional duties as good citizens of                                                                                                                                                                                                                                                                                                                                                                                                                  |
|                               | India.                                                                                                                                                                                                                                                                                                                                                                                                                                                                       |