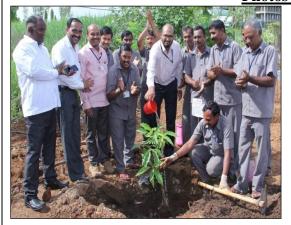

#### **ACTIVITY REPORT SHEET**

|                               | Academic Year: 2022-23                                                                                                                                                                                                                                                                                                                                                                                                                                                                                                                                                   |
|-------------------------------|--------------------------------------------------------------------------------------------------------------------------------------------------------------------------------------------------------------------------------------------------------------------------------------------------------------------------------------------------------------------------------------------------------------------------------------------------------------------------------------------------------------------------------------------------------------------------|
| Name of Activity              | Tree Plantation                                                                                                                                                                                                                                                                                                                                                                                                                                                                                                                                                          |
| <b>Activity Domain</b>        | Shree Santkrupa College of Pharmacy, Ghogaon                                                                                                                                                                                                                                                                                                                                                                                                                                                                                                                             |
| Day & Date                    | Tuesday, 15 <sup>th</sup> August, 2022                                                                                                                                                                                                                                                                                                                                                                                                                                                                                                                                   |
| Organized by                  | SSCOP, Ghogaon                                                                                                                                                                                                                                                                                                                                                                                                                                                                                                                                                           |
| <b>Funding Agency</b>         | Shivaji University, Kolhapur                                                                                                                                                                                                                                                                                                                                                                                                                                                                                                                                             |
| Brief Description of Activity | On the Occasion of Independence Day, Shree Santkrupa Collegeof Pharmacy, Ghogaon, organized the "Tree Plantation Programme" witnin the campus on 15 th August, 2022.Programme was cordially inaugurated by auspicious hand of Hon. Dr. Ashok Johari Hon. President Mrs. Usha Johari, Hon.Secretory Shri. Prasun Johari, and Hon. Treasurer Prajakta Johari. After them Sara johari, Era Johari and Principals of all departments of Shree Santkrupa Collge of Pharmacy Ghogaon planted the tress. Teaching, non-teaching and office staff participated in the programme. |
| No. of Participants           | 150                                                                                                                                                                                                                                                                                                                                                                                                                                                                                                                                                                      |