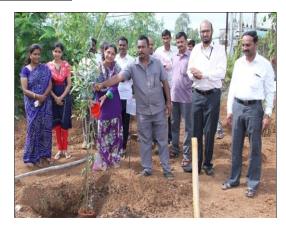

#### **ACTIVITY REPORT SHEET**

|                               | Academic Year: 2022-23                                                                                                                                                                                                                                                                                                                                                                                                                                                                                                                                                   |
|-------------------------------|--------------------------------------------------------------------------------------------------------------------------------------------------------------------------------------------------------------------------------------------------------------------------------------------------------------------------------------------------------------------------------------------------------------------------------------------------------------------------------------------------------------------------------------------------------------------------|
| Name of Activity              | Tree Plantation                                                                                                                                                                                                                                                                                                                                                                                                                                                                                                                                                          |
| <b>Activity Domain</b>        | Shree Santkrupa College of Pharmacy, Ghogaon                                                                                                                                                                                                                                                                                                                                                                                                                                                                                                                             |
| Day & Date                    | Tuesday, 15 <sup>th</sup> August, 2022                                                                                                                                                                                                                                                                                                                                                                                                                                                                                                                                   |
| Organized by                  | SSCOP, Ghogaon                                                                                                                                                                                                                                                                                                                                                                                                                                                                                                                                                           |
| <b>Funding Agency</b>         | Shivaji University, Kolhapur                                                                                                                                                                                                                                                                                                                                                                                                                                                                                                                                             |
| Brief Description of Activity | On the Occasion of Independence Day, Shree Santkrupa Collegeof Pharmacy, Ghogaon, organized the "Tree Plantation Programme" witnin the campus on 15 th August, 2022.Programme was cordially inaugurated by auspicious hand of Hon. Dr. Ashok Johari Hon. President Mrs. Usha Johari, Hon.Secretory Shri. Prasun Johari, and Hon. Treasurer Prajakta Johari. After them Sara johari, Era Johari and Principals of all departments of Shree Santkrupa Collge of Pharmacy Ghogaon planted the tress. Teaching, non-teaching and office staff participated in the programme. |
| No. of Participants           | 150                                                                                                                                                                                                                                                                                                                                                                                                                                                                                                                                                                      |