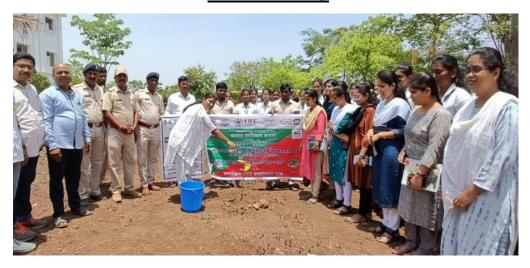

#### **ACTIVITY REPORT SHEET**

|                               | Academic Year: 2022-23                                                                                                                                                                                                                                                                                                                                                                                                                                                                                                                                                   |
|-------------------------------|--------------------------------------------------------------------------------------------------------------------------------------------------------------------------------------------------------------------------------------------------------------------------------------------------------------------------------------------------------------------------------------------------------------------------------------------------------------------------------------------------------------------------------------------------------------------------|
| Name of Activity              | Tree Plantation                                                                                                                                                                                                                                                                                                                                                                                                                                                                                                                                                          |
| <b>Activity Domain</b>        | Shree Santkrupa College of Pharmacy, Ghogaon                                                                                                                                                                                                                                                                                                                                                                                                                                                                                                                             |
| Day & Date                    | Tuesday, 15 <sup>th</sup> August, 2022                                                                                                                                                                                                                                                                                                                                                                                                                                                                                                                                   |
| Organized by                  | SSCOP, Ghogaon                                                                                                                                                                                                                                                                                                                                                                                                                                                                                                                                                           |
| <b>Funding Agency</b>         | Shivaji University, Kolhapur                                                                                                                                                                                                                                                                                                                                                                                                                                                                                                                                             |
| Brief Description of Activity | On the Occasion of Independence Day, Shree Santkrupa Collegeof Pharmacy, Ghogaon, organized the "Tree Plantation Programme" witnin the campus on 15 th August, 2022.Programme was cordially inaugurated by auspicious hand of Hon. Dr. Ashok Johari Hon. President Mrs. Usha Johari, Hon.Secretory Shri. Prasun Johari, and Hon. Treasurer Prajakta Johari. After them Sara johari, Era Johari and Principals of all departments of Shree Santkrupa Collge of Pharmacy Ghogaon planted the tress. Teaching, non-teaching and office staff participated in the programme. |
| No. of Participants           | 150                                                                                                                                                                                                                                                                                                                                                                                                                                                                                                                                                                      |

#### **Photos of Activity**

Principal

DTE Code: 6394, MSBTE Code: 2144

Shree Santkrupa Shikshan Sanstha's