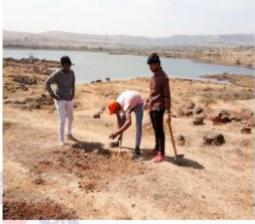

#### **ACTIVITY REPORT SHEET**

|                               | Academic Year: 2022-23                                                                                                                                                                                                                                                                                                                                                                                                                                                                                                                                                   |
|-------------------------------|--------------------------------------------------------------------------------------------------------------------------------------------------------------------------------------------------------------------------------------------------------------------------------------------------------------------------------------------------------------------------------------------------------------------------------------------------------------------------------------------------------------------------------------------------------------------------|
| Name of Activity              | Tree Plantation                                                                                                                                                                                                                                                                                                                                                                                                                                                                                                                                                          |
| <b>Activity Domain</b>        | Shree Santkrupa College of Pharmacy, Ghogaon                                                                                                                                                                                                                                                                                                                                                                                                                                                                                                                             |
| Day & Date                    | Tuesday, 15 <sup>th</sup> August, 2022                                                                                                                                                                                                                                                                                                                                                                                                                                                                                                                                   |
| Organized by                  | SSCOP, Ghogaon                                                                                                                                                                                                                                                                                                                                                                                                                                                                                                                                                           |
| <b>Funding Agency</b>         | Shivaji University, Kolhapur                                                                                                                                                                                                                                                                                                                                                                                                                                                                                                                                             |
| Brief Description of Activity | On the Occasion of Independence Day, Shree Santkrupa Collegeof Pharmacy, Ghogaon, organized the "Tree Plantation Programme" witnin the campus on 15 th August, 2022.Programme was cordially inaugurated by auspicious hand of Hon. Dr. Ashok Johari Hon. President Mrs. Usha Johari, Hon.Secretory Shri. Prasun Johari, and Hon. Treasurer Prajakta Johari. After them Sara johari, Era Johari and Principals of all departments of Shree Santkrupa Collge of Pharmacy Ghogaon planted the tress. Teaching, non-teaching and office staff participated in the programme. |
| No. of Participants           | 150                                                                                                                                                                                                                                                                                                                                                                                                                                                                                                                                                                      |

#### **Photos of Activity**

Principal

DTE Code: 6394, MSBTE Code: 2144

Shree Santkrupa Shikshan Sanstha's