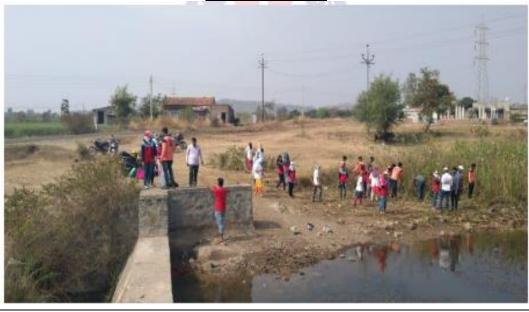

#### **ACTIVITY REPORT SHEET**

|                               | Academic Year: 2022-23                                                                                                                                                                                                                                                                                                                                                                                                                                                       |
|-------------------------------|------------------------------------------------------------------------------------------------------------------------------------------------------------------------------------------------------------------------------------------------------------------------------------------------------------------------------------------------------------------------------------------------------------------------------------------------------------------------------|
| <b>Activity Title</b>         | Celebration of National Constitution Day                                                                                                                                                                                                                                                                                                                                                                                                                                     |
| Day & Date                    | Saturday, 26 November 2022                                                                                                                                                                                                                                                                                                                                                                                                                                                   |
| Organized by                  | NATIONAL SERVICE SCHEME of Shree Santkrupa                                                                                                                                                                                                                                                                                                                                                                                                                                   |
|                               | College of Pharmacy, Ghogaon.                                                                                                                                                                                                                                                                                                                                                                                                                                                |
| Collaboration                 | Shivaji University Kolhapur.                                                                                                                                                                                                                                                                                                                                                                                                                                                 |
| Objective                     | Constitution Day is celebrated to commemorate the                                                                                                                                                                                                                                                                                                                                                                                                                            |
|                               | adoption of the Constitution of India.                                                                                                                                                                                                                                                                                                                                                                                                                                       |
| Brief Description of Activity | The College celebrated National Constitution Day with full zeal. All the students and faculty members were actively involved in oath taking ceremony that was followed by a rally in and around the village Ghogaon. During the event students were reminded about the values and significance of our constitution. They were also advised to fulfil all the constitutional duties as good citizens of India. A symbolic 'U' formation was made by all present at the rally. |
| Co-ordinator                  | Mr. S M Biradar and Mr. S.D. Thorat                                                                                                                                                                                                                                                                                                                                                                                                                                          |
| No. of Participants           | 210                                                                                                                                                                                                                                                                                                                                                                                                                                                                          |
| Outcome                       | To fulfil all the constitutional duties as good citizens of                                                                                                                                                                                                                                                                                                                                                                                                                  |
|                               | India.                                                                                                                                                                                                                                                                                                                                                                                                                                                                       |

#### **Photos of Activity**

DTE Code: 6394, MSBTE Code: 2144

Shree Santkrupa Shikshan Sanstha's