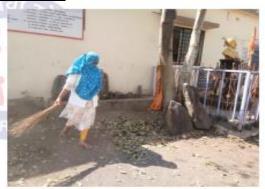

#### **ACTIVITY REPORT SHEET**

|                                      | Academic Year: 2022-2023                                      |
|--------------------------------------|---------------------------------------------------------------|
| Activity Title                       | Village Cleaning under "Cleanliness Drive"                    |
| Day & Date                           | Monday 06/02/2023                                             |
| Organized by                         | NSS of SSCOP Ghogaon                                          |
| Collaboration                        | Shivaji University Kolhapur                                   |
| Objective                            | To clean the village for good healthy enviourment.            |
|                                      | This activity was carried out in Barewadi village, the        |
| <b>Brief Description of Activity</b> | students had bought cleaning material from the nearby         |
|                                      | homes and cleaned the street and foothpath. Cleaning          |
|                                      | activities of these types is a type of help to the community. |
|                                      | The students started the activity in the morning later        |
|                                      | villagers also contributed to the activity.                   |
| Co-ordinator                         | Mr. S M Biradar                                               |
| No. of Participants                  | 40                                                            |
| Outcome                              | Students planned cleaning of village for health of the        |
|                                      | village community.                                            |

## **Photos of Activity**

DTE Code: 6394, MSBTE Code: 2144

Shree Santkrupa Shikshan Sanstha's