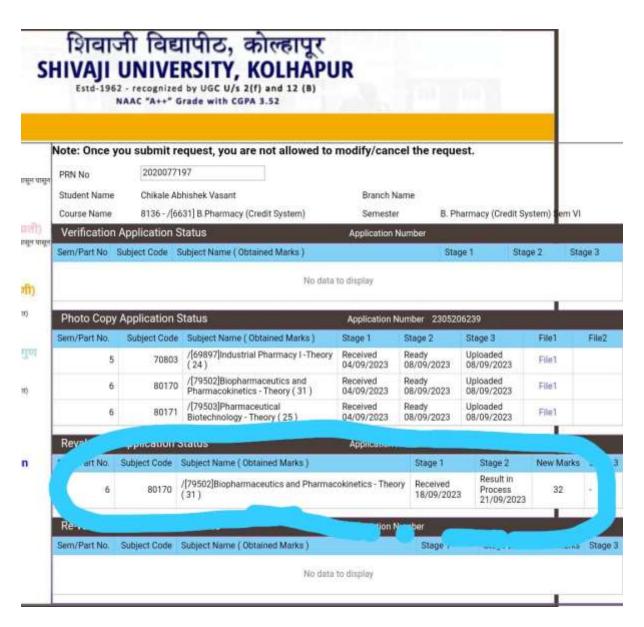

वये आपणास विनंती करण्यात येते की, ऑक्टो २०२२ मध्ये झालेल्या बी. फार्मसी परीक्षांच्या फेरतपासणीसाठी विदयार्थ्यांनी फोटोकॉपी मागविण्यासाठी ऑनलाईन अर्ज भरलेले आहेत. सदरचे अर्ज स्विकारण्यात यावेत ही नम्र विनती.

I Pukale Kommed 8. Sem-I

2 Mulla saram S.

3 monin Shaazs. 1

1- Patr Sakshia

6- Ghilge sakehia

T. Patt Diksham

8. Pato vaishani

कळावे

आपला विश्वास्

प्राचार्य

Principal

Dr Vijayanand R. Aratelimath Shree Sanikrupa College of Phermacy Ghogaon, Tal. Karad, Dist. Satara

OC

Recived 5 Jadhan 516123

Approved by AICTE, PCI New Delhi, Recognised by Govt, of Maharashtra & affiliated to Shivaji University, Kolhapur.



Sample copy Result of Revaluation of Student

Dr. Ramling G. Patrakar Shree Santkrupa College of Pharmacy Ghogaon, Tal. Karad, Dist, Satara

Page **156** of **160** 





### Note: Once you submit request, you are not allowed to modify/cancel the request.

Verification(गुण पडताळणी) (सूचना : संबंधीत परीक्षेचा निकाल संकेतस्थळावर ग्रसिद्ध झालेल्या दिनांकापासून पासून १५ दिवसाच्या

आत)

2022093414 PRN No

Student Name Patange Prerana Nilesh Branch Name

8136 - /[6631] B.Pharmacy (Credit System) B. Pharmacy (Credit System) Sem II Course Name Semester

Photo Copy (उत्तरपत्रिकेच्या

(सूचना : संबंधीत परीक्षेचा निकाल संकेतस्थळावर प्रसिद्ध स्नालेल्या दिनांकापासून पासून १५ दिवसाच्या आत)

| Verification | n Application | Status Application Number       |         |         |         |
|--------------|---------------|---------------------------------|---------|---------|---------|
| Sem/Part No  | Subject Code  | Subject Name ( Obtained Marks ) | Stage 1 | Stage 2 | S