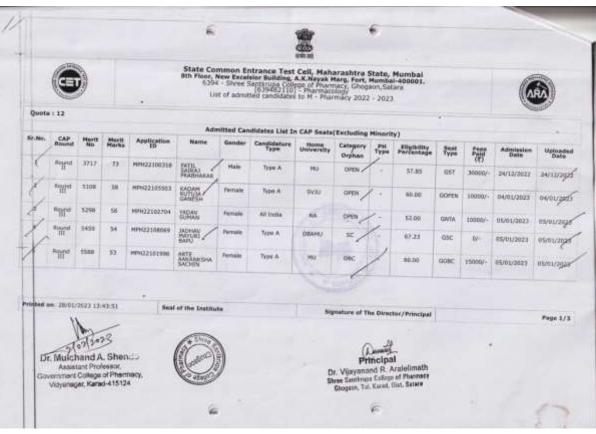

#### Academic year 2022-23

| Students admitted from reserved category | Students admitted from unreserved category | Total |
|------------------------------------------|--------------------------------------------|-------|
| 27                                       | 39                                         | 66    |

| Sr.<br>No       | Candidate Name                     | Gender | Categor<br>y /<br>Orphan | Programing |
|-----------------|------------------------------------|--------|--------------------------|------------|
| Stude           | nts admitted from reserved categor | ry     |                          | <u> </u>   |
| 1               | Pawar Sakshi Ashok                 | FEMALE | SC                       | B.PHARM    |
| 2               | Kate Aishwarya Surendra            | FEMALE | SC                       | B.PHARM    |
| 3               | Kamble Sanika Balaso               | FEMALE | SC                       | B.PHARM    |
| 4               | <b>DhobaleVidyaRajaram</b>         | FEMALE | SC                       | B.PHARM    |
| <u>5</u>        | ChandanshivePrashikPavankumar      | MALE   | SC                       | B.PHARM    |
| <mark>6</mark>  | Kumbhar Shweta Sanjay              | FEMALE | OBC                      | B.PHARM    |
| <mark>7</mark>  | Pethkar Varad Gajanan              | MALE   | OBC                      | B.PHARM    |
| 8               | PatangePreranaNilesh               | FEMALE | OBC                      | B.PHARM    |
| 9               | Mulla Sanam Sayyad                 | FEMALE | OBC                      | B.PHARM    |
| 10              | Momin Shaaz Shakil                 | FEMALE | OBC                      | B.PHARM    |
| 11              | Kule Sanika Satyavan               | FEMALE | OBC                      | B.PHARM    |
| 12              | TamboliMuskanMohammdgous           | FEMALE | OBC                      | B.PHARM    |
| 13              | Shinde Vinay Ashok                 | MALE   | OBC                      | B.PHARM    |
| 14              | BagwanNaseemFiroj                  | FEMALE | OBC                      | B.PHARM    |
| 15              | DindeSanjanaJaywant                | FEMALE | OBC                      | B.PHARM    |
| <mark>16</mark> | Kumbhar Niranjan Rajendra          | MALE   | OBC                      | B.PHARM    |
| 17              | Koli Isha Mukund                   | FEMALE | SBC                      | B.PHARM    |