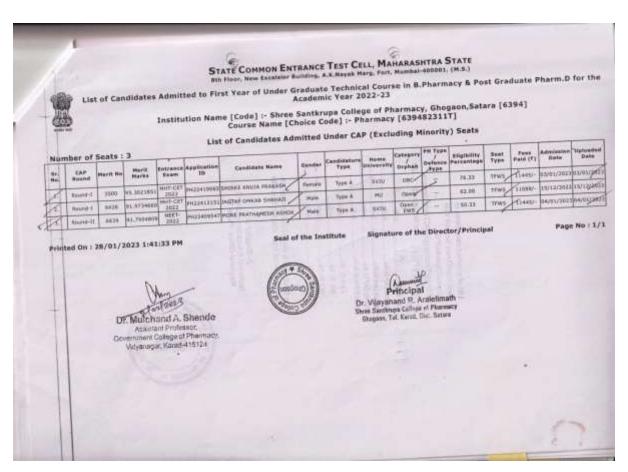

#### Academic year 2022-23

| Students admitted from reserved category | Students admitted from unreserved category | Total |
|------------------------------------------|--------------------------------------------|-------|
| 5                                        | 10                                         | 15    |

| Sr.<br>No | Candidate Name                     | Gender       | Category<br>/ Orphan | Programing |
|-----------|------------------------------------|--------------|----------------------|------------|
| Stude     | nts admitted from reserved categor | y            |                      |            |
| 1         | Nale Aniket                        | MALE         | SC                   | M.PHARM    |
| 2         | Kapse Mukesh Vinod                 | MALE         | OBC                  | M.PHARM    |
| 3         | ZilpeRitikDomaji                   | MALE         | OBC                  | M.PHARM    |
| 4         | Rokade Snehal Anil                 | FEMALE       | OBC                  | M.PHARM    |
| 5         | Gosavi Akshata Anil                | FEMALE       | NT-B                 | M.PHARM    |
|           | Students admitted fro              | m unreserved | category             |            |
| 6         | Jadhav Anuradha Sanjay             | FEMALE       | NT-B                 | M.PHARM    |
| 7         | PatilSanyojitaYuvraj               | FEMALE       | NT-C                 | M.PHARM    |
| 8         | Jadhav Vijaya Kisan                | FEMALE       | OPEN                 | M.PHARM    |
| 9         | Patil Shweta Mansing               | FEMALE       | OPEN                 | M.PHARM    |
| 10        | Joshi KedarUmeshchandra            | MALE         | OPEN                 | M.PHARM    |
| 11        | Mane Rushikesh Keshav              | MALE         | OPEN                 | M.PHARM    |
| 12        | Mulla Ajij Firoj                   | MALE         | OPEN                 | M.PHARM    |
| 13        | Kumbhar Akshada Vinayak            | FEMALE       | OPEN                 | M.PHARM    |
| 14        | Shingate Dnyaneshwari Vithal       | FEMALE       | OPEN                 | M.PHARM    |
| 15        | BagilgekarAbhijeetVithal           | MALE         | OPEN                 | M.PHARM    |

#### Academic year 2022-23

| Students admitted from reserved category | Students admitted from unreserved category | Total |
|------------------------------------------|--------------------------------------------|-------|
| 2                                        | 5                                          | 7     |

| Sr.<br>No | Candidate Name                     | Gender        | Category<br>/ Orphan | Programing |
|-----------|------------------------------------|---------------|----------------------|------------|
| Stude     | nts admitted from reserved categor | y             |                      |            |
| 1         | <mark>Jadhav Mayuri Bapu</mark>    | <b>Female</b> | SC                   | M.Pharm.   |
| 2         | Arte Aakanksha Sachin              | <b>Female</b> | OBC                  | M.Pharm.   |
| Stude     | nts admitted from unreserved categ | ory           |                      |            |
| 3         | KankekarPradnya Prakash            | Female        | OBC                  | M.Pharm.   |
| 4         | Patil Sairaj Prabhakar             | Male          | Open                 | M.Pharm.   |
| 5         | Kadam Rutuja Ganesh                | Female        | Open                 | M.Pharm.   |
| 6         | Yadav Suman                        | Female        | Open                 | M.Pharm.   |
| 7         | Khot Sourabh Sambhaji              | Male          | Open                 | M.Pharm.   |