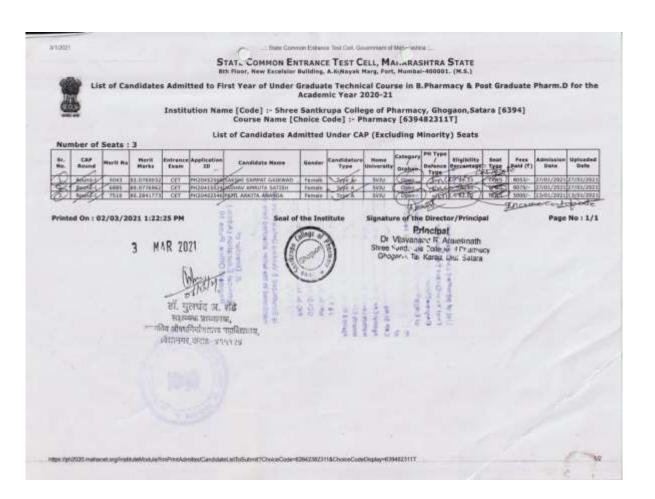

#### Seat Matrix for B. Pharm First Year AY 2022-2023

| In-Aided         |                                          |    |       |        |     |    |        |      |                     |          | CAPS    | eats:48 |          |           |    |                    |          |
|------------------|------------------------------------------|----|-------|--------|-----|----|--------|------|---------------------|----------|---------|---------|----------|-----------|----|--------------------|----------|
| Choice Code      |                                          |    | Cours | e Name |     |    | SI     | MS   | MS Seats Minority S |          |         | ets     |          | Ali India |    | Institute<br>Seats | Orphus   |
| 639482310        |                                          |    | Pho   | macy:  |     |    | 60     |      | 39                  |          | 0       |         |          | 9         |    | 12                 | 0        |
| Category         | OF                                       | EN |       | c      |     | T. | V.J    | IDT  | N                   | IB.      | N       | TC      | N        | rD        |    | OBC                | Total    |
| General / Ladies | 6                                        | I. | 6     | L      | 6   | 1. | 6      | L    | 6                   | 1.       | G       | F       | 6        | L         | 6  | L                  | G+L      |
| HU               | 9                                        | 3  | 2     | 1      | . 1 | 1  | -1     | 0    | 1                   | 0        | 1       | - 0     | 1        | 0         | 4  | 1                  | 36       |
| OHD)             | 1.                                       | 2  | \$    | 1      | 1   | -0 | .0     | .0   | - 10                | 0        | 0.      | .0.     | 0        | 0         | 1. | 1                  | u.       |
| PWD              |                                          | 1  |       | 9      | 1   | 3  |        | 0    |                     | 9        |         | 3       | - 1      | 0         | 1  |                    |          |
|                  |                                          |    |       |        |     | P  | WD Co  | mmon | Reserv              | ed Sea   | ts:1    |         |          |           |    |                    |          |
| DEF              | 1                                        | 1  |       | 0      | 1   | 0  |        | 0    |                     | 0        |         | 0       | 0        |           |    | 0                  | - 1      |
| 10               |                                          |    |       |        |     | 1  | DEF Co | mmon | Reserv              | ed Sea   | 19:1    |         |          |           |    |                    |          |
| conomically Weak | onomically Weaker Section (EWS) Seats: 6 |    |       |        |     |    |        |      | ee Walv             | er Schen | e Choic | e Code: | 53948231 | 1T        |    |                    | Sests: 3 |