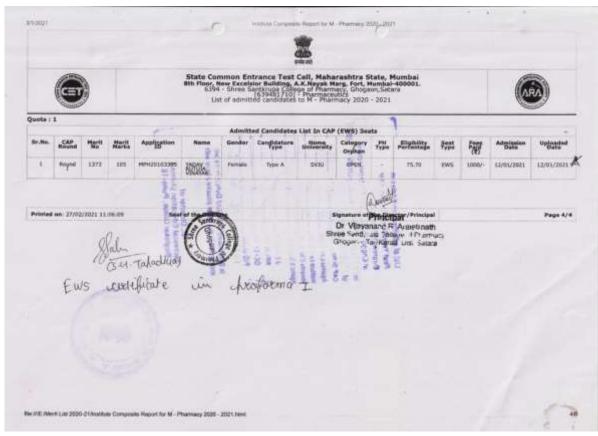

Student Enrolment: AY 2021-2022

| Programme                | Nu | mber<br>Sta |     | its eai<br>overni |         |        | per   |    | Numl | oer of | studen     | ts adr  | nitted |       |
|--------------------------|----|-------------|-----|-------------------|---------|--------|-------|----|------|--------|------------|---------|--------|-------|
|                          | SC | ST          | OBC | Divyangjan        | General | Others | Total | SC | ST   | OBC    | Divyangjan | General | Others | Total |
| B. Pharm                 | 5  | 3           | 7   | 1                 | 41      | 12     | 69    | 5  | 1    | 5      | 1          | 48      | 7      | 67    |
| M. Pharm (Pharmaceutics) | 2  | 1           | 3   | 1                 | 9       | 0      | 16    | 1  | 0    | 1      | 0          | 7       | 0      | 9     |
| Total                    | 7  | 4           | 10  | 2                 | 50      | 12     | 85    | 6  | 1    | 6      | 1          | 54      | 8      | 76    |