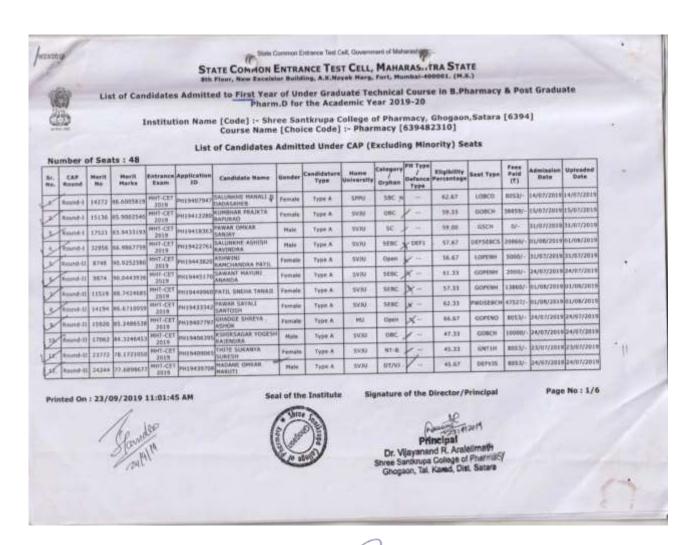

#### Student Enrolment: AY 2019-2020

| Programme                | Nu |    |     | ats ear    |         |        | per   |    | Numl | oer of | studen     | ts adr  | nitted |       |
|--------------------------|----|----|-----|------------|---------|--------|-------|----|------|--------|------------|---------|--------|-------|
|                          | SC | ST | OBC | Divyangjan | General | Others | Total | SC | ST   | OBC    | Divyangjan | General | Others | Total |
| B. Pharm                 | 5  | 2  | 7   | 0          | 34      | 12     | 60    | 3  | 0    | 4      | 0          | 36      | 07     | 50    |
| M. Pharm (Pharmaceutics) | 2  | 1  | 3   | 1          | 8       | 0      | 15    | 0  | 0    | 0      | 0          | 7       | 0      | 07    |
| Total                    | 7  | 3  | 10  | 1          | 42      | 12     | 75    | 3  | 0    | 4      | 0          | 43      | 7      | 57    |