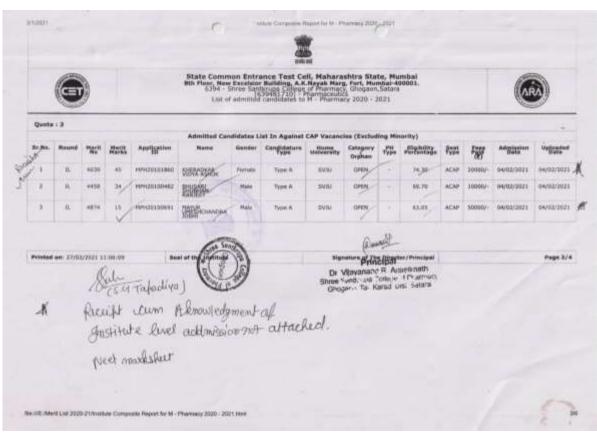

Student Enrolment: AY 2020-2021

| Programme                | Nu | mber<br>Sta |     | its eai    |         |        | per   |    | Numl | oer of | studen     | ts adr  | nitted |       |
|--------------------------|----|-------------|-----|------------|---------|--------|-------|----|------|--------|------------|---------|--------|-------|
|                          | SC | ST          | OBC | Divyangjan | General | Others | Total | SC | ST   | OBC    | Divyangjan | General | Others | Total |
| B. Pharm                 | 5  | 1           | 7   | 1          | 43      | 12     | 69    | 3  | 0    | 4      | 0          | 51      | 8      | 66    |
| M. Pharm (Pharmaceutics) | 2  | 1           | 3   | 1          | 9       | 0      | 16    | 2  | 0    | 2      | 0          | 10      | 2      | 16    |
| Total                    | 7  | 2           | 10  | 2          | 52      | 12     | 85    | 5  | 0    | 6      | 0          | 61      | 10     | 82    |