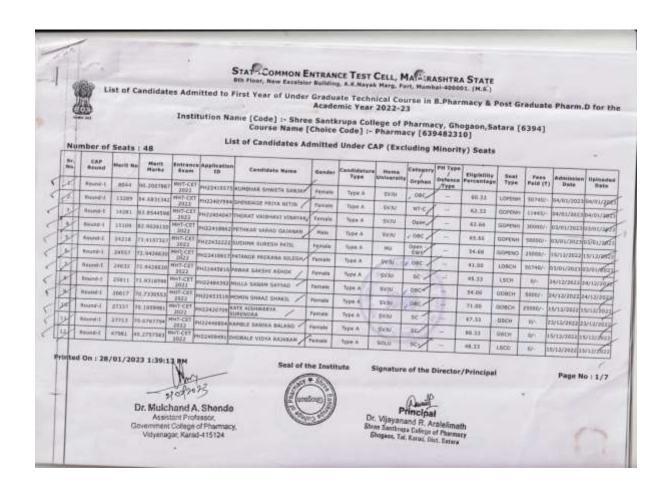

#### Academic year 2022-23

| Students admitted from reserved category | Students admitted from unreserved category | Total |
|------------------------------------------|--------------------------------------------|-------|
| 27                                       | 39                                         | 66    |

| Sr.<br>No       | Candidate Name                     | Gender | Categor<br>y /<br>Orphan | Programing |
|-----------------|------------------------------------|--------|--------------------------|------------|
| Stude           | nts admitted from reserved categor | ry     |                          | <u> </u>   |
| 1               | Pawar Sakshi Ashok                 | FEMALE | SC                       | B.PHARM    |
| 2               | Kate Aishwarya Surendra            | FEMALE | SC                       | B.PHARM    |
| 3               | Kamble Sanika Balaso               | FEMALE | SC                       | B.PHARM    |
| 4               | <b>DhobaleVidyaRajaram</b>         | FEMALE | SC                       | B.PHARM    |
| <u>5</u>        | ChandanshivePrashikPavankumar      | MALE   | SC                       | B.PHARM    |
| <mark>6</mark>  | Kumbhar Shweta Sanjay              | FEMALE | OBC                      | B.PHARM    |
| <mark>7</mark>  | Pethkar Varad Gajanan              | MALE   | OBC                      | B.PHARM    |
| 8               | PatangePreranaNilesh               | FEMALE | OBC                      | B.PHARM    |
| 9               | Mulla Sanam Sayyad                 | FEMALE | OBC                      | B.PHARM    |
| 10              | Momin Shaaz Shakil                 | FEMALE | OBC                      | B.PHARM    |
| 11              | Kule Sanika Satyavan               | FEMALE | OBC                      | B.PHARM    |
| 12              | TamboliMuskanMohammdgous           | FEMALE | OBC                      | B.PHARM    |
| 13              | Shinde Vinay Ashok                 | MALE   | OBC                      | B.PHARM    |
| 14              | BagwanNaseemFiroj                  | FEMALE | OBC                      | B.PHARM    |
| 15              | DindeSanjanaJaywant                | FEMALE | OBC                      | B.PHARM    |
| <mark>16</mark> | Kumbhar Niranjan Rajendra          | MALE   | OBC                      | B.PHARM    |
| 17              | Koli Isha Mukund                   | FEMALE | SBC                      | B.PHARM    |

| 18              | Mane Arti Santosh               | FEMALE | DT/VJ        | B.PHARM        |
|-----------------|---------------------------------|--------|--------------|----------------|
| 19              | Kadam Nivedita Anil             | FEMALE | NT-B         | <b>B.PHARM</b> |
| 20              | ShendagePriya Nitin             | FEMALE | NT-C         | B.PHARM        |
| 21              | PukaleKomalSahebrao             | FEMALE | NT-C         | B.PHARM        |
| 22              | PukaleSanskruti Suresh          | FEMALE | NT-C         | B.PHARM        |
| 23              | Mane Rohit Prakash              | MALE   | NT-C         | B.PHARM        |
| <mark>24</mark> | Khandekar Niyati Hanumant       | FEMALE | NT-C         | B.PHARM        |
| 25              | GavadeVaishnaviVikas            | FEMALE | NT-C         | B.PHARM        |
| <mark>26</mark> | Khade Utkarsha Digambar         | FEMALE | NT-D         | B.PHARM        |
| <mark>27</mark> | Gitte Nikhil Janardhan          | MALE   | NT-D         | <b>B.PHARM</b> |
| Stude           | nts Admitted From Unreserved Ca | tegory | l. II        |                |
| 28              | DhulapShrutiMahendra            | FEMALE | SC           | B.PHARM        |
| 29              | Bansode Aditya Ashok            | MALE   | SC           | B.PHARM        |
| 30              | Bedke Prathamesh Deepak         | MALE   | OBC          | B.PHARM        |
| 31              | Shirke Rutuja Prakash           | FEMALE | OBC          | B.PHARM        |
| 32              | Khedkar Shantanu Abhijit        | MALE   | SBC          | B.PHARM        |
| 33              | Thorat Vaibhavi Vinayak         | FEMALE | OPEN         | B.PHARM        |
| 34              | Patil Sushma Suresh             | FEMALE | OPEN-<br>EWS | B.PHARM        |
| 35              | Ghadge Sakshi Anil              | FEMALE | OPEN-<br>EWS | B.PHARM        |
| 36              | Desai Sanika Sharad             | FEMALE | OPEN         | B.PHARM        |
| 37              | BakaleShrutiDattatray           | FEMALE | OPEN-<br>EWS | B.PHARM        |
| 38              | Kadam Sanket Ramesh             | MALE   | OPEN-<br>EWS | B.PHARM        |
| 39              | Kadam Saee Nilesh               | FEMALE | OPEN-<br>EWS | B.PHARM        |
| 40              | Sawant Sakshi Harish            | FEMALE | OPEN         | B.PHARM        |
| 41              | PataleDivyaraniShahaji          | FEMALE | OPEN-<br>EWS | B.PHARM        |
| 42              | Patil Swaraj Dilip              | MALE   | OPEN-<br>EWS | B.PHARM        |
| 43              | Askat Shraddha Ashil            | FEMALE | OPEN         | B.PHARM        |
| 44              | Nikam Abhijit Sunil             | MALE   | OPEN-        | B.PHARM        |

|    |                                        |        | EWS          |         |
|----|----------------------------------------|--------|--------------|---------|
| 45 | MolawadeRohit Suresh                   | MALE   | OPEN         | B.PHARM |
| 46 | Patil Aniket Shivaji                   | MALE   | OPEN         | B.PHARM |
| 47 | Shalgaonkar Aditi Rupesh               | FEMALE | OPEN-<br>EWS | B.PHARM |
| 48 | Bengade Sunil Sanjau                   | MALE   | OPEN         | B.PHARM |
| 49 | Mundralkar Pravin Shankar              | MALE   | OPEN-<br>EWS | B.PHARM |
| 50 | Jadhav Anuj Vikas                      | MALE   | OPEN         | B.PHARM |
| 51 | Salunkhe Shreyash Vishwas              | MALE   | OPEN-<br>EWS | B.PHARM |
| 52 | KaraleShriraj Satish                   | MALE   | OPEN         | B.PHARM |
| 53 | Patil Vishnavi Vivkekanand             | FEMALE | OPEN         | B.PHARM |
| 54 | More Shubham Ananda                    | MALE   | OPEN-<br>EWS | B.PHARM |
| 55 | PatilShivendrashinghChandrashek<br>har | MALE   | OPEN         | B.PHARM |
| 56 | Patil Diksha Mohan                     | FEMALE | OPEN-<br>EWS | B.PHARM |
| 57 | AmalePruthvirajPratap                  | MALE   | OPEN         | B.PHARM |
| 58 | Patil Yash Vinod                       | MALE   | OPEN         | B.PHARM |
| 59 | KhabaleShridharNilkanth                | MALE   | OPEN         | B.PHARM |
| 60 | Desai Sujal Mahadev                    | MALE   | OPEN-<br>EWS | B.PHARM |
| 61 | MaskeHrutujaYashwant                   | FEMALE | OPEN-<br>EWS | B.PHARM |
| 62 | Desai Sanika Shashikant                | FEMALE | OPEN-<br>EWS | B.PHARM |
| 63 | Shinde Sneha Prakash                   | FEMALE | OPEN-<br>EWS | B.PHARM |
| 64 | Patil Sakshi Adhik                     | FEMALE | OPEN-<br>EWS | B.PHARM |
| 65 | Jagtap Omkar Shivaji                   | MALE   | OPEN         | B.PHARM |
| 66 | More Prathamesh Ashok                  | MALE   | OPEN-<br>EWS | B.PHARM |