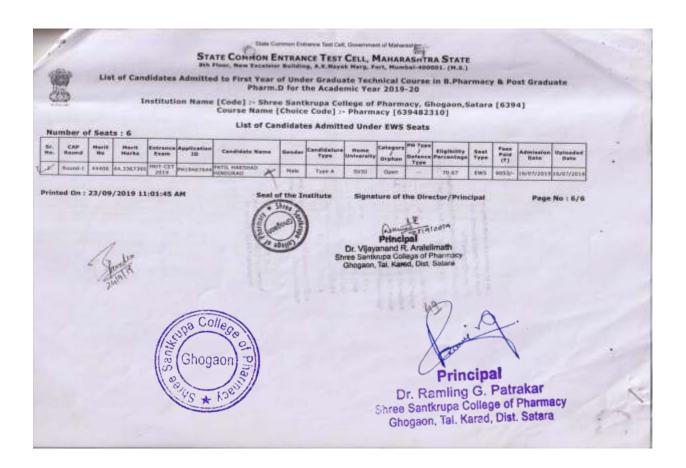

#### Student Enrolment: AY 2019-2020

| Programme                | Nu |    |     | ats ear    |         |        | per   |    | Numl | oer of | studen     | ts adr  | nitted |       |
|--------------------------|----|----|-----|------------|---------|--------|-------|----|------|--------|------------|---------|--------|-------|
|                          | SC | ST | OBC | Divyangjan | General | Others | Total | SC | ST   | OBC    | Divyangjan | General | Others | Total |
| B. Pharm                 | 5  | 2  | 7   | 0          | 34      | 12     | 60    | 3  | 0    | 4      | 0          | 36      | 07     | 50    |
| M. Pharm (Pharmaceutics) | 2  | 1  | 3   | 1          | 8       | 0      | 15    | 0  | 0    | 0      | 0          | 7       | 0      | 07    |
| Total                    | 7  | 3  | 10  | 1          | 42      | 12     | 75    | 3  | 0    | 4      | 0          | 43      | 7      | 57    |