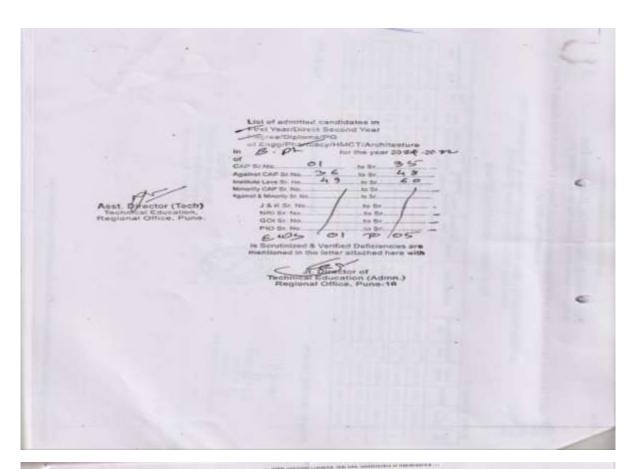

|              |                     |             |                    |

Printed On: 19/01/2022 5:00:26 PM

Signature of the Director/Principal

Page No: 7/7





**Principal** 



STATE COMMON ENTRANCE TEST CELL, MAR RASHTRA STATE
REN Floor, New Excelsion Building, A.K. Mayat Mary, Port, Munickal-400003. (M.S.)

-

List of Candidates Admitted to First Year of Under Graduate Technical Course in B.Pharmacy & Post Graduate Pharm,D for the Academic Year 2021-22

Institution Name [Code] :- Shree Santkrupa College of Pharmacy, Ghogaen, Satera [6394] Course Name [Choice Code] :- Pharmacy [6394823117]

List of Candidates Admitted Under CAP (Excluding Minority) Seats

| No. | Property | Pro

Printed On: 19/01/2022 5:00:53 PM

Sent of the Institute

Signature of the Director/Principal

Page No : 1/1

oll, min. trei, mingali min manner from and hormonica qualities was ( Constitute of the constitute

Principal
Dr. Wayanand S. Aratelizadh
Shuss Cantings Cologs of Plannecy
Chag