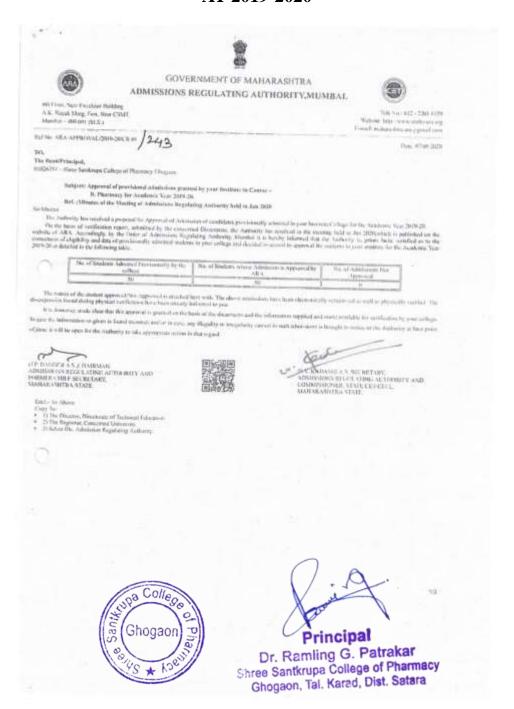

|   | AY 2018-2019                                                     | 37-40   |
|---|------------------------------------------------------------------|---------|
| 5 | Approved Admission List endorsed by ARA, Mumbai                  |         |
|   | AY 2022-2023                                                     | 41-49   |
|   | AY 2021-2022                                                     | 50-57   |
|   | AY 2020-2021                                                     | 58-64   |
|   | AY 2019-2020                                                     | 65-71   |
|   | AY 2018-2019                                                     | 72-80   |
| 6 | Approved Admission List endorsed by DTE RO, Pune                 |         |
|   | AY 2022-2023                                                     | 81-89   |
|   | AY 2021-2022                                                     | 90-97   |
|   | AY 2020-2021                                                     | 98-105  |
|   | AY 2019-2020                                                     | 106-113 |
|   | AY 2018-2019                                                     | 114-117 |
| 7 | Approved Admission List endorsed by Affiliating University (SUK) |         |
|   | AY 2022-2023                                                     | 118-120 |
|   | AY 2021-2022                                                     | 121-123 |
|   | AY 2020-2021                                                     | 124-126 |
|   | AY 2019-2020                                                     | 127-129 |
|   | AY 2018-2019                                                     | 130-131 |