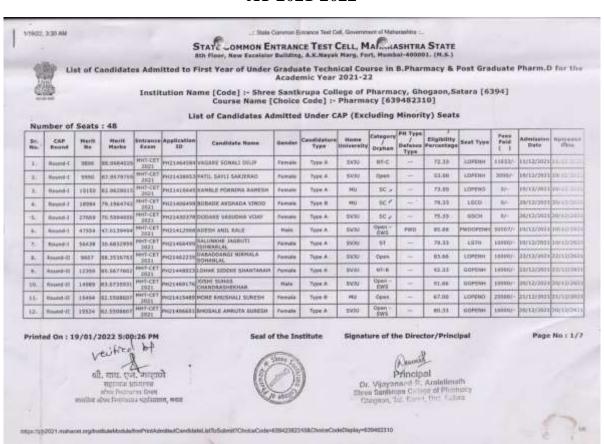

#### First Year B.Pharmacy

Academic year 2021-22

| Students admitted from reserved category | Students admitted from unreserved category | Total |
|------------------------------------------|--------------------------------------------|-------|
| 18                                       | 49                                         | 67    |

| Sr.            |                                          |               | Category / |            |  |  |
|----------------|------------------------------------------|---------------|------------|------------|--|--|
| No             | Candidate Name                           | Gender        | Orphan     | Programing |  |  |
| Stude          | Students admitted from reserved category |               |            |            |  |  |
| 1              | Kamble Pornima Ramesh                    | Female Per 1  | SC         | B.Pharm    |  |  |
| 2              | Bobade Akshada Vinod                     | Female        | SC         | B.Pharm    |  |  |
| 3              | Dodakevasudha Vijay                      | Female        | SC         | B.Pharm    |  |  |
| 4              | Patole Kashmira Rahuldev                 | Female Per 1  | SC         | B.Pharm    |  |  |
| <mark>5</mark> | JavirSagarHanamant                       | Male          | SC         | B.Pharm    |  |  |
| <mark>6</mark> | SalunkheJagrutiIshwarlal                 | Female Per 1  | ST         | B.Pharm    |  |  |
| <mark>7</mark> | Sutar Vaishnavi Balkrushna               | Female        | OBC        | B.Pharm    |  |  |
| 8              | KudaleAkanksha Suresh                    | Female Pemale | OBC        | B.Pharm    |  |  |
| 9              | Atpadkar Karan Dattatray                 | Male          | OBC        | B.Pharm    |  |  |
| 10             | BhanvaseSwaraliAjinath                   | Female        | OBC        | B.Pharm    |  |  |
| 11             | WaikarJuveriyaAnis                       | Female        | OBC        | B.Pharm    |  |  |
| 12             | Mane Sankalp Sanjay                      | Male          | DT/VJ      | B.Pharm    |  |  |
| 13             | Lohar Siddhi Shantaram                   | Female        | NT-B       | B.Pharm    |  |  |
| 14             | VagareSonaliDilip                        | Female        | NT-C       | B.Pharm    |  |  |
| 15             | Kharat Raviraj Anil                      | Male          | NT-C       | B.Pharm    |  |  |
| 16             | Lambhate Arjun Tatyaba                   | Male          | NT-C       | B.Pharm    |  |  |
| 17             | BichukaleHarshadDoulat                   | Male          | NT-C       | B.Pharm    |  |  |