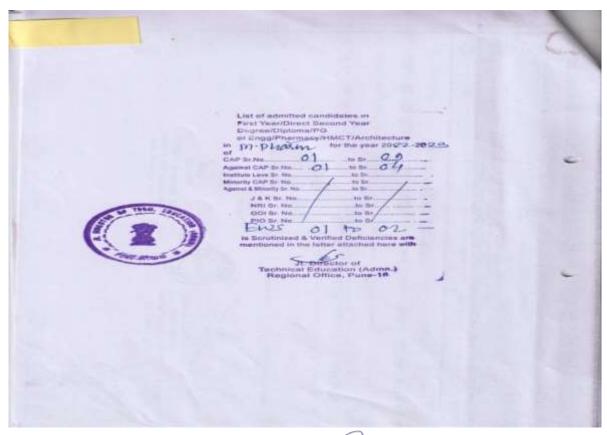

#### List of Admitted Students from reserved category as per GOI / State Govt. Rules

#### First Year B. Pharmacy

#### Academic year 2022-23

| Students admitted from reserved category | Students admitted from unreserved category | Total |
|------------------------------------------|--------------------------------------------|-------|
| 27                                       | 39                                         | 66    |