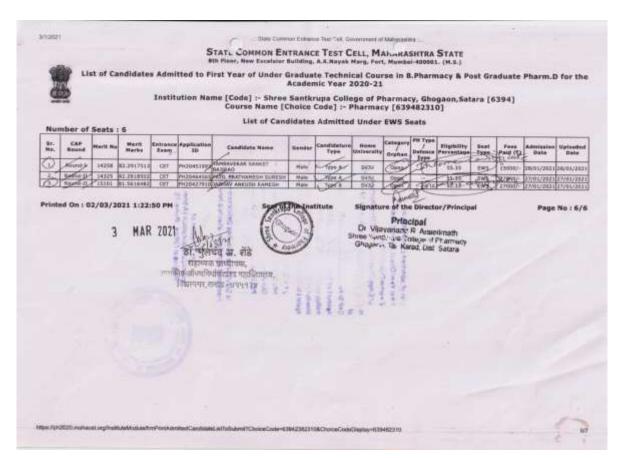

# Summary of reserved category admissions as per reservation policy during the last five years

| Academic<br>Year | Programme                | No of seats<br>earmarked<br>for reserved<br>category | No of actual seats<br>admitted from the<br>reserved category | Percentage (%) |
|------------------|--------------------------|------------------------------------------------------|--------------------------------------------------------------|----------------|
|                  | B. Pharm                 | 27                                                   | 27                                                           | 100            |
| 2022-23          | M. Pharm (Pharmaceutics) | 6                                                    | 5                                                            | 83.33          |
|                  | M. Pharm (Pharmacology)  | 4                                                    | 2                                                            | 50             |
| 2021-22          | B. Pharm                 | 27                                                   | 18                                                           | 66.66          |
|                  | M. Pharm (Pharmaceutics) | 6                                                    | 2                                                            | 33.33          |
| 2020-21          | B. Pharm                 | 25                                                   | 15                                                           | 60             |
|                  | M. Pharm (Pharmaceutics) | 6                                                    | 6                                                            | 100            |
| 2019-20          | B. Pharm                 | 26                                                   | 14                                                           | 53.84          |
|                  | M. Pharm (Pharmaceutics) | 6                                                    | 0                                                            | 0              |
| 2018-19          | B. Pharm                 | 26                                                   | 19                                                           | 73.07          |
|                  | M. Pharm (Pharmaceutics) | 6                                                    | 1                                                            | 16.66          |