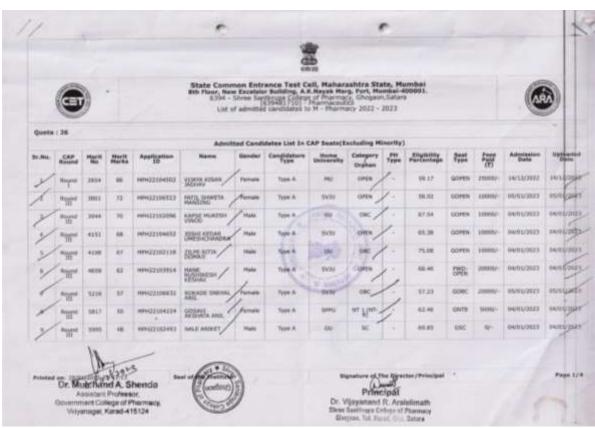

|   | AY 2018-2019                                                     | 37-40   |
|---|------------------------------------------------------------------|---------|
| 5 | Approved Admission List endorsed by ARA, Mumbai                  |         |
|   | AY 2022-2023                                                     | 41-49   |
|   | AY 2021-2022                                                     | 50-57   |
|   | AY 2020-2021                                                     | 58-64   |
|   | AY 2019-2020                                                     | 65-71   |
|   | AY 2018-2019                                                     | 72-80   |
| 6 | Approved Admission List endorsed by DTE RO, Pune                 |         |
|   | AY 2022-2023                                                     | 81-89   |
|   | AY 2021-2022                                                     | 90-97   |
|   | AY 2020-2021                                                     | 98-105  |
|   | AY 2019-2020                                                     | 106-113 |
|   | AY 2018-2019                                                     | 114-117 |
| 7 | Approved Admission List endorsed by Affiliating University (SUK) |         |
|   | AY 2022-2023                                                     | 118-120 |
|   | AY 2021-2022                                                     | 121-123 |
|   | AY 2020-2021                                                     | 124-126 |
|   | AY 2019-2020                                                     | 127-129 |
|   | AY 2018-2019                                                     | 130-131 |