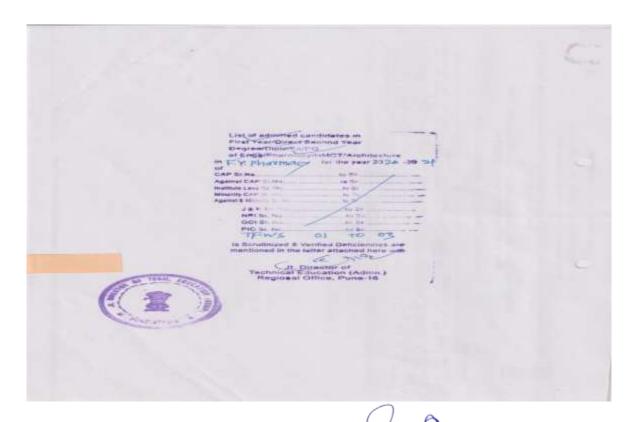

Student Enrolment: AY 2020-2021

| Programme                | Nu | mber<br>Sta |     | its eai    |         |        | per   |    | Numl | oer of | studen     | ts adr  | nitted |       |
|--------------------------|----|-------------|-----|------------|---------|--------|-------|----|------|--------|------------|---------|--------|-------|
|                          | SC | ST          | OBC | Divyangjan | General | Others | Total | SC | ST   | OBC    | Divyangjan | General | Others | Total |
| B. Pharm                 | 5  | 1           | 7   | 1          | 43      | 12     | 69    | 3  | 0    | 4      | 0          | 51      | 8      | 66    |
| M. Pharm (Pharmaceutics) | 2  | 1           | 3   | 1          | 9       | 0      | 16    | 2  | 0    | 2      | 0          | 10      | 2      | 16    |
| Total                    | 7  | 2           | 10  | 2          | 52      | 12     | 85    | 5  | 0    | 6      | 0          | 61      | 10     | 82    |