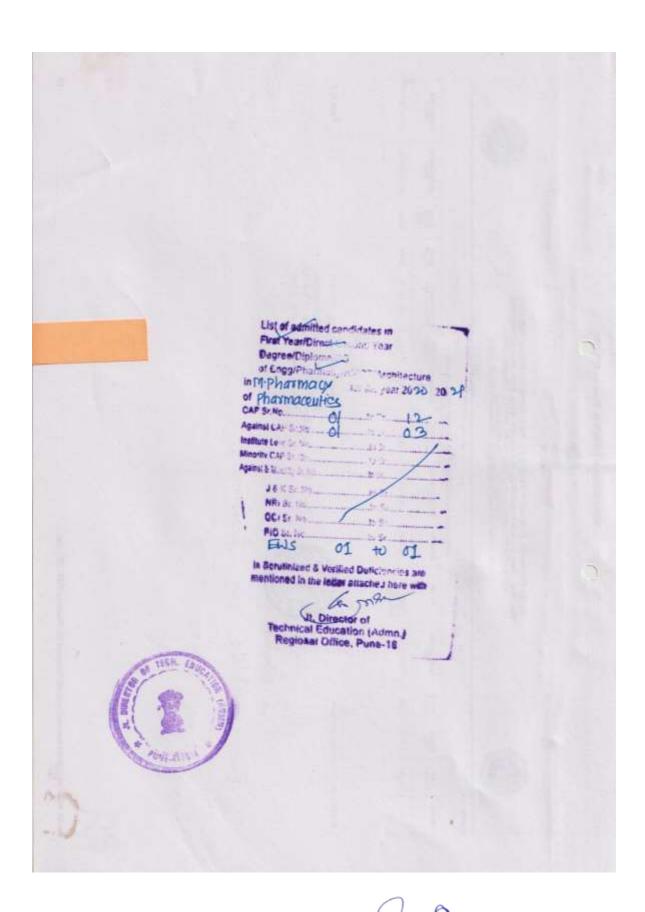

Student Enrolment: AY 2020-2021

| Programme                | Nu | mber<br>Sta |     | its eai    |         |        | per   |    | Numl | oer of | studen     | ts adr  | nitted |       |
|--------------------------|----|-------------|-----|------------|---------|--------|-------|----|------|--------|------------|---------|--------|-------|
|                          | SC | ST          | OBC | Divyangjan | General | Others | Total | SC | ST   | OBC    | Divyangjan | General | Others | Total |
| B. Pharm                 | 5  | 1           | 7   | 1          | 43      | 12     | 69    | 3  | 0    | 4      | 0          | 51      | 8      | 66    |
| M. Pharm (Pharmaceutics) | 2  | 1           | 3   | 1          | 9       | 0      | 16    | 2  | 0    | 2      | 0          | 10      | 2      | 16    |
| Total                    | 7  | 2           | 10  | 2          | 52      | 12     | 85    | 5  | 0    | 6      | 0          | 61      | 10     | 82    |