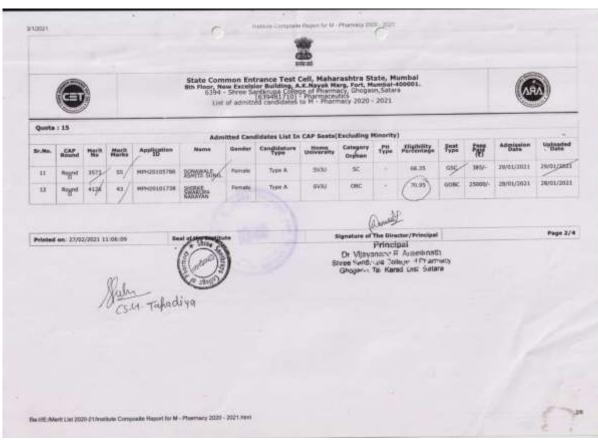

Student Enrolment: AY 2020-2021

| Programme                | Nu | mber<br>Sta |     | its eai    |         |        | per   |    | Numl | oer of | studen     | ts adr  | nitted |       |
|--------------------------|----|-------------|-----|------------|---------|--------|-------|----|------|--------|------------|---------|--------|-------|
|                          | SC | ST          | OBC | Divyangjan | General | Others | Total | SC | ST   | OBC    | Divyangjan | General | Others | Total |
| B. Pharm                 | 5  | 1           | 7   | 1          | 43      | 12     | 69    | 3  | 0    | 4      | 0          | 51      | 8      | 66    |
| M. Pharm (Pharmaceutics) | 2  | 1           | 3   | 1          | 9       | 0      | 16    | 2  | 0    | 2      | 0          | 10      | 2      | 16    |
| Total                    | 7  | 2           | 10  | 2          | 52      | 12     | 85    | 5  | 0    | 6      | 0          | 61      | 10     | 82    |