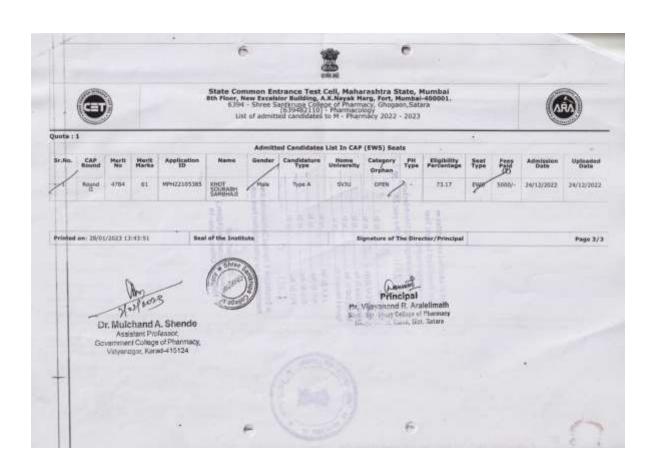

| 18              | Mane Arti Santosh               | FEMALE | DT/VJ        | B.PHARM        |
|-----------------|---------------------------------|--------|--------------|----------------|
| 19              | Kadam Nivedita Anil             | FEMALE | NT-B         | <b>B.PHARM</b> |
| 20              | ShendagePriya Nitin             | FEMALE | NT-C         | B.PHARM        |
| 21              | PukaleKomalSahebrao             | FEMALE | NT-C         | B.PHARM        |
| 22              | PukaleSanskruti Suresh          | FEMALE | NT-C         | B.PHARM        |
| 23              | Mane Rohit Prakash              | MALE   | NT-C         | B.PHARM        |
| <mark>24</mark> | Khandekar Niyati Hanumant       | FEMALE | NT-C         | B.PHARM        |
| 25              | GavadeVaishnaviVikas            | FEMALE | NT-C         | B.PHARM        |
| <mark>26</mark> | Khade Utkarsha Digambar         | FEMALE | NT-D         | B.PHARM        |
| <mark>27</mark> | Gitte Nikhil Janardhan          | MALE   | NT-D         | <b>B.PHARM</b> |
| Stude           | nts Admitted From Unreserved Ca | tegory | l. II        |                |
| 28              | DhulapShrutiMahendra            | FEMALE | SC           | B.PHARM        |
| 29              | Bansode Aditya Ashok            | MALE   | SC           | B.PHARM        |
| 30              | Bedke Prathamesh Deepak         | MALE   | OBC          | B.PHARM        |
| 31              | Shirke Rutuja Prakash           | FEMALE | OBC          | B.PHARM        |
| 32              | Khedkar Shantanu Abhijit        | MALE   | SBC          | B.PHARM        |
| 33              | Thorat Vaibhavi Vinayak         | FEMALE | OPEN         | B.PHARM        |
| 34              | Patil Sushma Suresh             | FEMALE | OPEN-<br>EWS | B.PHARM        |
| 35              | Ghadge Sakshi Anil              | FEMALE | OPEN-<br>EWS | B.PHARM        |
| 36              | Desai Sanika Sharad             | FEMALE | OPEN         | B.PHARM        |
| 37              | BakaleShrutiDattatray           | FEMALE | OPEN-<br>EWS | B.PHARM        |
| 38              | Kadam Sanket Ramesh             | MALE   | OPEN-<br>EWS | B.PHARM        |
| 39              | Kadam Saee Nilesh               | FEMALE | OPEN-<br>EWS | B.PHARM        |
| 40              | Sawant Sakshi Harish            | FEMALE | OPEN         | B.PHARM        |
| 41              | PataleDivyaraniShahaji          | FEMALE | OPEN-<br>EWS | B.PHARM        |
| 42              | Patil Swaraj Dilip              | MALE   | OPEN-<br>EWS | B.PHARM        |
| 43              | Askat Shraddha Ashil            | FEMALE | OPEN         | B.PHARM        |
| 44              | Nikam Abhijit Sunil             | MALE   | OPEN-        | B.PHARM        |