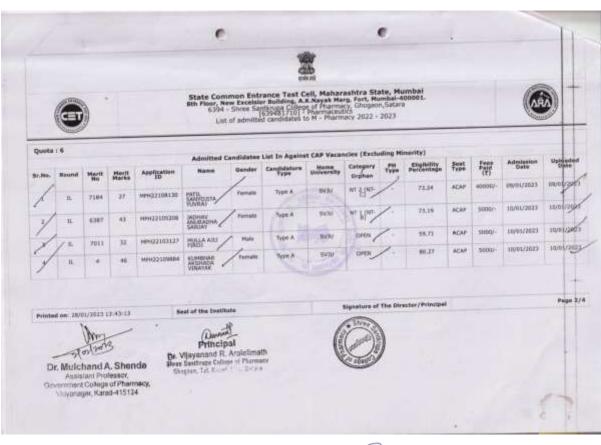

|   | AY 2018-2019                                                     | 37-40   |
|---|------------------------------------------------------------------|---------|
| 5 | Approved Admission List endorsed by ARA, Mumbai                  |         |
|   | AY 2022-2023                                                     | 41-49   |
|   | AY 2021-2022                                                     | 50-57   |
|   | AY 2020-2021                                                     | 58-64   |
|   | AY 2019-2020                                                     | 65-71   |
|   | AY 2018-2019                                                     | 72-80   |
| 6 | Approved Admission List endorsed by DTE RO, Pune                 |         |
|   | AY 2022-2023                                                     | 81-89   |
|   | AY 2021-2022                                                     | 90-97   |
|   | AY 2020-2021                                                     | 98-105  |
|   | AY 2019-2020                                                     | 106-113 |
|   | AY 2018-2019                                                     | 114-117 |
| 7 | Approved Admission List endorsed by Affiliating University (SUK) |         |
|   | AY 2022-2023                                                     | 118-120 |
|   | AY 2021-2022                                                     | 121-123 |
|   | AY 2020-2021                                                     | 124-126 |
|   | AY 2019-2020                                                     | 127-129 |
|   | AY 2018-2019                                                     | 130-131 |