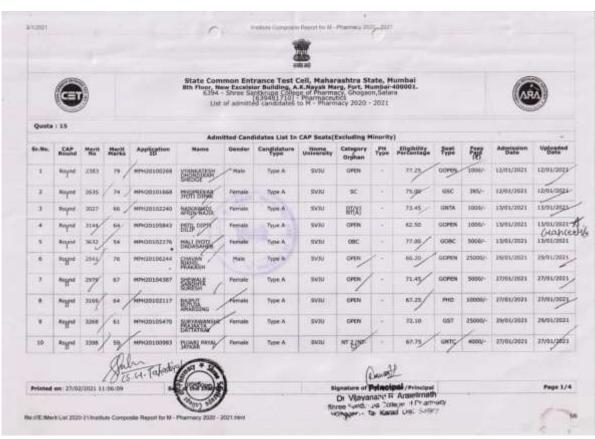

Student Enrolment: AY 2020-2021

| Programme                | Nu | mber<br>Sta |     | its eai    |         |        | per   |    | Numl | oer of | studen     | ts adr  | nitted |       |
|--------------------------|----|-------------|-----|------------|---------|--------|-------|----|------|--------|------------|---------|--------|-------|
|                          | SC | ST          | OBC | Divyangjan | General | Others | Total | SC | ST   | OBC    | Divyangjan | General | Others | Total |
| B. Pharm                 | 5  | 1           | 7   | 1          | 43      | 12     | 69    | 3  | 0    | 4      | 0          | 51      | 8      | 66    |
| M. Pharm (Pharmaceutics) | 2  | 1           | 3   | 1          | 9       | 0      | 16    | 2  | 0    | 2      | 0          | 10      | 2      | 16    |
| Total                    | 7  | 2           | 10  | 2          | 52      | 12     | 85    | 5  | 0    | 6      | 0          | 61      | 10     | 82    |