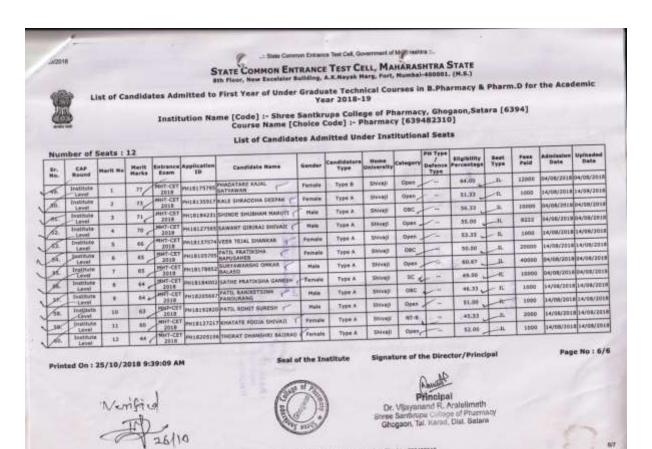

#### List of Admitted Students from reserved category as per GOI / State Govt. Rules

#### First Year B. Pharmacy

#### Academic year 2022-23

| Students admitted from reserved category | Students admitted from unreserved category | Total |
|------------------------------------------|--------------------------------------------|-------|
| 27                                       | 39                                         | 66    |

| Sr.<br>No       | Candidate Name                     | Gender | Categor<br>y /<br>Orphan | Programing |
|-----------------|------------------------------------|--------|--------------------------|------------|
| Stude           | nts admitted from reserved categor | ry     |                          | <u> </u>   |
| 1               | Pawar Sakshi Ashok                 | FEMALE | SC                       | B.PHARM    |
| 2               | Kate Aishwarya Surendra            | FEMALE | SC                       | B.PHARM    |
| 3               | Kamble Sanika Balaso               | FEMALE | SC                       | B.PHARM    |
| 4               | <b>DhobaleVidyaRajaram</b>         | FEMALE | SC                       | B.PHARM    |
| <u>5</u>        | ChandanshivePrashikPavankumar      | MALE   | SC                       | B.PHARM    |
| <mark>6</mark>  | Kumbhar Shweta Sanjay              | FEMALE | OBC                      | B.PHARM    |
| <mark>7</mark>  | Pethkar Varad Gajanan              | MALE   | OBC                      | B.PHARM    |
| 8               | PatangePreranaNilesh               | FEMALE | OBC                      | B.PHARM    |
| 9               | Mulla Sanam Sayyad                 | FEMALE | OBC                      | B.PHARM    |
| 10              | Momin Shaaz Shakil                 | FEMALE | OBC                      | B.PHARM    |
| 11              | Kule Sanika Satyavan               | FEMALE | OBC                      | B.PHARM    |
| 12              | TamboliMuskanMohammdgous           | FEMALE | OBC                      | B.PHARM    |
| 13              | Shinde Vinay Ashok                 | MALE   | OBC                      | B.PHARM    |
| 14              | BagwanNaseemFiroj                  | FEMALE | OBC                      | B.PHARM    |
| 15              | DindeSanjanaJaywant                | FEMALE | OBC                      | B.PHARM    |
| <mark>16</mark> | Kumbhar Niranjan Rajendra          | MALE   | OBC                      | B.PHARM    |
| 17              | Koli Isha Mukund                   | FEMALE | SBC                      | B.PHARM    |

| 18              | Mane Arti Santosh               | FEMALE | DT/VJ        | B.PHARM        |
|-----------------|---------------------------------|--------|--------------|----------------|
| 19              | Kadam Nivedita Anil             | FEMALE | NT-B         | <b>B.PHARM</b> |
| 20              | ShendagePriya Nitin             | FEMALE | NT-C         | B.PHARM        |
| 21              | PukaleKomalSahebrao             | FEMALE | NT-C         | B.PHARM        |
| 22              | PukaleSanskruti Suresh          | FEMALE | NT-C         | B.PHARM        |
| 23              | Mane Rohit Prakash              | MALE   | NT-C         | B.PHARM        |
| <mark>24</mark> | Khandekar Niyati Hanumant       | FEMALE | NT-C         | B.PHARM        |
| 25              | GavadeVaishnaviVikas            | FEMALE | NT-C         | B.PHARM        |
| <mark>26</mark> | Khade Utkarsha Digambar         | FEMALE | NT-D         | B.PHARM        |
| <mark>27</mark> | Gitte Nikhil Janardhan          | MALE   | NT-D         | <b>B.PHARM</b> |
| Stude           | nts Admitted From Unreserved Ca | tegory | l. II        |                |
| 28              | DhulapShrutiMahendra            | FEMALE | SC           | B.PHARM        |
| 29              | Bansode Aditya Ashok            | MALE   | SC           | B.PHARM        |
| 30              | Bedke Prathamesh Deepak         | MALE   | OBC          | B.PHARM        |
| 31              | Shirke Rutuja Prakash           | FEMALE | OBC          | B.PHARM        |
| 32              | Khedkar Shantanu Abhijit        | MALE   | SBC          | B.PHARM        |
| 33              | Thorat Vaibhavi Vinayak         | FEMALE | OPEN         | B.PHARM        |
| 34              | Patil Sushma Suresh             | FEMALE | OPEN-<br>EWS | B.PHARM        |
| 35              | Ghadge Sakshi Anil              | FEMALE | OPEN-<br>EWS | B.PHARM        |
| 36              | Desai Sanika Sharad             | FEMALE | OPEN         | B.PHARM        |
| 37              | BakaleShrutiDattatray           | FEMALE | OPEN-<br>EWS | B.PHARM        |
| 38              | Kadam Sanket Ramesh             | MALE   | OPEN-<br>EWS | B.PHARM        |
| 39              | Kadam Saee Nilesh               | FEMALE | OPEN-<br>EWS | B.PHARM        |
| 40              | Sawant Sakshi Harish            | FEMALE | OPEN         | B.PHARM        |
| 41              | PataleDivyaraniShahaji          | FEMALE | OPEN-<br>EWS | B.PHARM        |
| 42              | Patil Swaraj Dilip              | MALE   | OPEN-<br>EWS | B.PHARM        |
| 43              | Askat Shraddha Ashil            | FEMALE | OPEN         | B.PHARM        |
| 44              | Nikam Abhijit Sunil             | MALE   | OPEN-        | B.PHARM        |

|    |                                        |        | EWS          |         |
|----|----------------------------------------|--------|--------------|---------|
| 45 | MolawadeRohit Suresh                   | MALE   | OPEN         | B.PHARM |
| 46 | Patil Aniket Shivaji                   | MALE   | OPEN         | B.PHARM |
| 47 | Shalgaonkar Aditi Rupesh               | FEMALE | OPEN-<br>EWS | B.PHARM |
| 48 | Bengade Sunil Sanjau                   | MALE   | OPEN         | B.PHARM |
| 49 | Mundralkar Pravin Shankar              | MALE   | OPEN-<br>EWS | B.PHARM |
| 50 | Jadhav Anuj Vikas                      | MALE   | OPEN         | B.PHARM |
| 51 | Salunkhe Shreyash Vishwas              | MALE   | OPEN-<br>EWS | B.PHARM |
| 52 | KaraleShriraj Satish                   | MALE   | OPEN         | B.PHARM |
| 53 | Patil Vishnavi Vivkekanand             | FEMALE | OPEN         | B.PHARM |
| 54 | More Shubham Ananda                    | MALE   | OPEN-<br>EWS | B.PHARM |
| 55 | PatilShivendrashinghChandrashek<br>har | MALE   | OPEN         | B.PHARM |
| 56 | Patil Diksha Mohan                     | FEMALE | OPEN-<br>EWS | B.PHARM |
| 57 | AmalePruthvirajPratap                  | MALE   | OPEN         | B.PHARM |
| 58 | Patil Yash Vinod                       | MALE   | OPEN         | B.PHARM |
| 59 | KhabaleShridharNilkanth                | MALE   | OPEN         | B.PHARM |
| 60 | Desai Sujal Mahadev                    | MALE   | OPEN-<br>EWS | B.PHARM |
| 61 | MaskeHrutujaYashwant                   | FEMALE | OPEN-<br>EWS | B.PHARM |
| 62 | Desai Sanika Shashikant                | FEMALE | OPEN-<br>EWS | B.PHARM |
| 63 | Shinde Sneha Prakash                   | FEMALE | OPEN-<br>EWS | B.PHARM |
| 64 | Patil Sakshi Adhik                     | FEMALE | OPEN-<br>EWS | B.PHARM |
| 65 | Jagtap Omkar Shivaji                   | MALE   | OPEN         | B.PHARM |
| 66 | More Prathamesh Ashok                  | MALE   | OPEN-<br>EWS | B.PHARM |