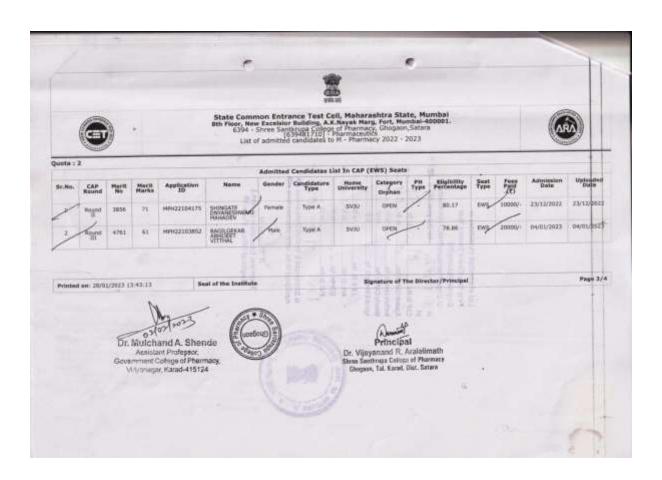

|   | AY 2018-2019                                                     | 37-40   |
|---|------------------------------------------------------------------|---------|
| 5 | Approved Admission List endorsed by ARA, Mumbai                  |         |
|   | AY 2022-2023                                                     | 41-49   |
|   | AY 2021-2022                                                     | 50-57   |
|   | AY 2020-2021                                                     | 58-64   |
|   | AY 2019-2020                                                     | 65-71   |
|   | AY 2018-2019                                                     | 72-80   |
| 6 | Approved Admission List endorsed by DTE RO, Pune                 |         |
|   | AY 2022-2023                                                     | 81-89   |
|   | AY 2021-2022                                                     | 90-97   |
|   | AY 2020-2021                                                     | 98-105  |
|   | AY 2019-2020                                                     | 106-113 |
|   | AY 2018-2019                                                     | 114-117 |
| 7 | Approved Admission List endorsed by Affiliating University (SUK) |         |
|   | AY 2022-2023                                                     | 118-120 |
|   | AY 2021-2022                                                     | 121-123 |
|   | AY 2020-2021                                                     | 124-126 |
|   | AY 2019-2020                                                     | 127-129 |
|   | AY 2018-2019                                                     | 130-131 |