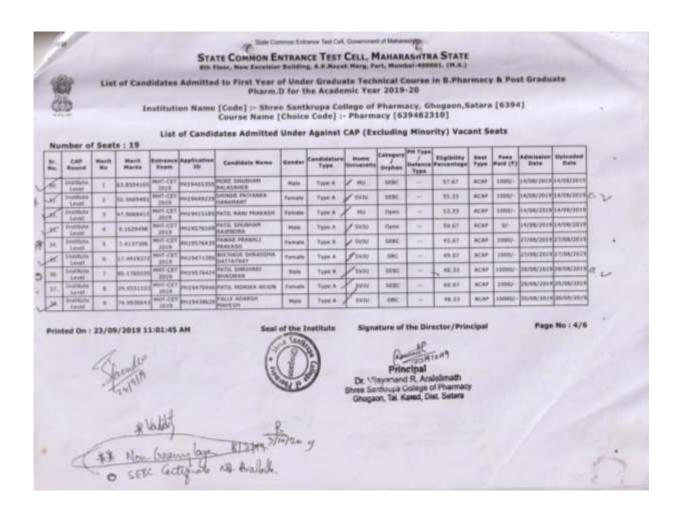

# SEAT MATRIX EXTRACT SUBMITTED TO DTE AND RO, PUNE AY 2019-2020

#### Seat Matrix for B. Pharm First Year AY 2019-2020

| 94 - Shree Santkrupa C                                   | ollege of I | Pharmac      | y, Ghog                 | non,Set  | ara     |         |             |         |       |       |             |         |        |          |        |        |          |        |           |
|----------------------------------------------------------|-------------|--------------|-------------------------|----------|---------|---------|-------------|---------|-------|-------|-------------|---------|--------|----------|--------|--------|----------|--------|-----------|
| n-Aided                                                  |             |              |                         |          |         |         |             |         |       |       | CAP Seat    | 0148    |        |          |        |        |          |        |           |
| Choice Code                                              |             | 00           | orse Ne                 | me       |         |         | BI.         | MS      | Seats |       | All India   |         | Min    | ecity Se | sata.  | ina    | litute 8 | nots   | Orphan    |
| 639482310                                                |             | į.           | Титтику                 |          |         |         | 10          |         | 30    |       | 9.          |         |        | 0        |        |        | 12       |        | .0        |
| Calagory                                                 | OF          | MEN          |                         | c        | 8       | IT.     | V.          | DT      | N     | 78    | N           | rc      | M      | D        | Of     | BC .   | 86       | BC     | Total     |
| General / Ladies                                         | G           | L            | G                       | L        | G       | , L     |             | L       | 6     | L     | G           | L       | G      | L        | G      | L      | 6        | L      | G+L       |
| HU                                                       | . 7         | 3            | 2                       | . 2      |         | 0       |             | . 0     | 1     |       | 0           | 4       | 3.9    | 0        | 4      | 1      | . 1      |        | 24        |
| CHU                                                      | 3           | 1            |                         |          | +       | .0      |             | .0      |       |       |             |         | *      |          | 1      |        | 9        | 4      | 11        |
| PWO                                                      |             | 0.           | 1                       |          | ( )     | 0       |             | 1       |       | 1     | - 3         | 0       | - 0    | 9        |        |        |          | 1      | 2         |
| DEF                                                      |             | 0            |                         | 0        |         | à       |             | 1       | 1     | 3     | - 1         | 0       | 4      |          | -      | 0      |          | 1      | .2        |
| 491 - Shri Y.S.P.Mendel                                  | Vasantio    | levi Puni    | Instrut                 | e at Phi | imecy , | Kodon,  | Dist.Ko     | buspur  |       |       | AP Seat     |         |        |          |        |        |          |        |           |
| In Aided                                                 |             |              | surse No                | ***      |         |         | 52          | MS      | Seata |       | All India   |         | Min    | ority Br | esta   | ins    | titute S | esta . | Orphan    |
| In Aided<br>Choice Code                                  |             | Co           |                         |          |         |         | 90          |         | 30    |       | 9           |         |        | d.       |        |        | 12       |        | 0         |
|                                                          |             | - 67         | Pharmacy                | 63       |         |         |             |         |       |       |             |         |        |          | O      | BC     | - 55     | вс     | 10000     |
| Choice Code                                              | OP          | - 67         | Pharmacy                | ic .     |         |         |             | TO      | N     | TB BT | N           | TC.     | NI     | ь.       |        |        |          |        | Total     |
| Choice Code<br>649182310                                 | OP<br>G     | F            | Pharmacy                |          | G       |         |             | DT<br>L | G     | TB L  | G N         | rc<br>L | G NI   | L        | G      | Ł.     | G        | L      | G+L       |
| Choice Code<br>649182310<br>Category                     |             | 'EN          | Pharmacy<br>S           | c        |         | r       | VJ          |         |       |       |             |         |        |          |        | L<br>2 | G<br>3   |        |           |
| Choice Code<br>649182310<br>Category<br>General / Ladies | G           | EN L         | Pharmacy<br>S<br>G      | L L      | G       | it<br>L | G V         | t.      | G     | 1     | G           | Ł       | G      | L        | G      |        | 100,64   |        | G+L<br>24 |
| 649182310<br>Category<br>General / Ladies<br>HU          | G<br>8      | EN<br>L<br>4 | Pharmacy<br>S<br>G<br>2 | L L      | 1 1     | t<br>L  | 6<br>0<br>0 | 1       | 0     |       | G<br>1<br>0 | L<br>0  | G<br>0 | L<br>0   | G<br>3 | 2      | 3        |        | G+L<br>24 |

F:Only For Fernale, T:Tuttion Fe