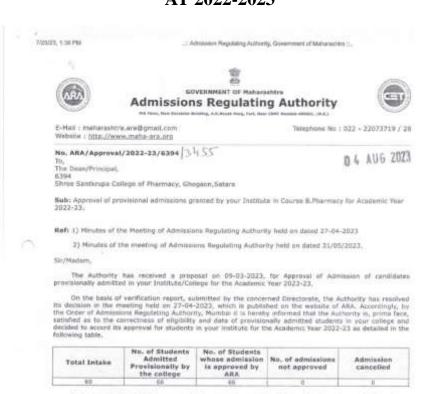

#### Academic year 2022-23

| Students admitted from reserved category | Students admitted from unreserved category | Total |
|------------------------------------------|--------------------------------------------|-------|
| 27                                       | 39                                         | 66    |