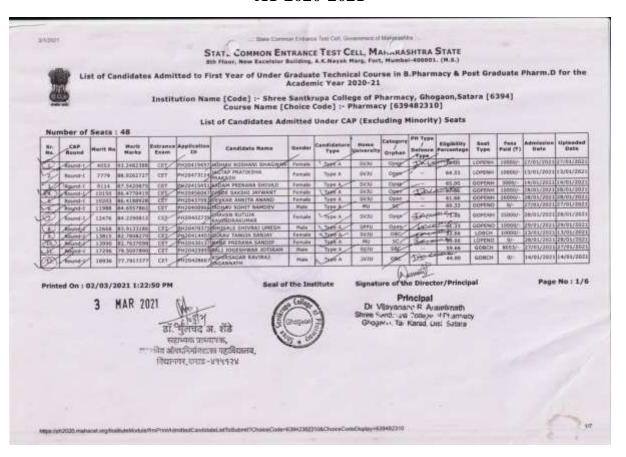

#### First Year B.Pharmacy

Academic year 2021-22

| Students admitted from reserved category | Students admitted from unreserved category | Total |
|------------------------------------------|--------------------------------------------|-------|
| 18                                       | 49                                         | 67    |

| Sr.            |                                          |               | Category / |            |  |  |
|----------------|------------------------------------------|---------------|------------|------------|--|--|
| No             | Candidate Name                           | Gender        | Orphan     | Programing |  |  |
| Stude          | Students admitted from reserved category |               |            |            |  |  |
| 1              | Kamble Pornima Ramesh                    | Female Per 1  | SC         | B.Pharm    |  |  |
| 2              | Bobade Akshada Vinod                     | Female        | SC         | B.Pharm    |  |  |
| 3              | Dodakevasudha Vijay                      | Female        | SC         | B.Pharm    |  |  |
| 4              | Patole Kashmira Rahuldev                 | Female Per 1  | SC         | B.Pharm    |  |  |
| <mark>5</mark> | JavirSagarHanamant                       | Male          | SC         | B.Pharm    |  |  |
| <mark>6</mark> | SalunkheJagrutiIshwarlal                 | Female Per 1  | ST         | B.Pharm    |  |  |
| <mark>7</mark> | Sutar Vaishnavi Balkrushna               | Female        | OBC        | B.Pharm    |  |  |
| 8              | KudaleAkanksha Suresh                    | Female Pemale | OBC        | B.Pharm    |  |  |
| 9              | Atpadkar Karan Dattatray                 | Male          | OBC        | B.Pharm    |  |  |
| 10             | BhanvaseSwaraliAjinath                   | Female        | OBC        | B.Pharm    |  |  |
| 11             | WaikarJuveriyaAnis                       | Female        | OBC        | B.Pharm    |  |  |
| 12             | Mane Sankalp Sanjay                      | Male          | DT/VJ      | B.Pharm    |  |  |
| 13             | Lohar Siddhi Shantaram                   | Female        | NT-B       | B.Pharm    |  |  |
| 14             | VagareSonaliDilip                        | Female        | NT-C       | B.Pharm    |  |  |
| 15             | Kharat Raviraj Anil                      | Male          | NT-C       | B.Pharm    |  |  |
| 16             | Lambhate Arjun Tatyaba                   | Male          | NT-C       | B.Pharm    |  |  |
| 17             | BichukaleHarshadDoulat                   | Male          | NT-C       | B.Pharm    |  |  |