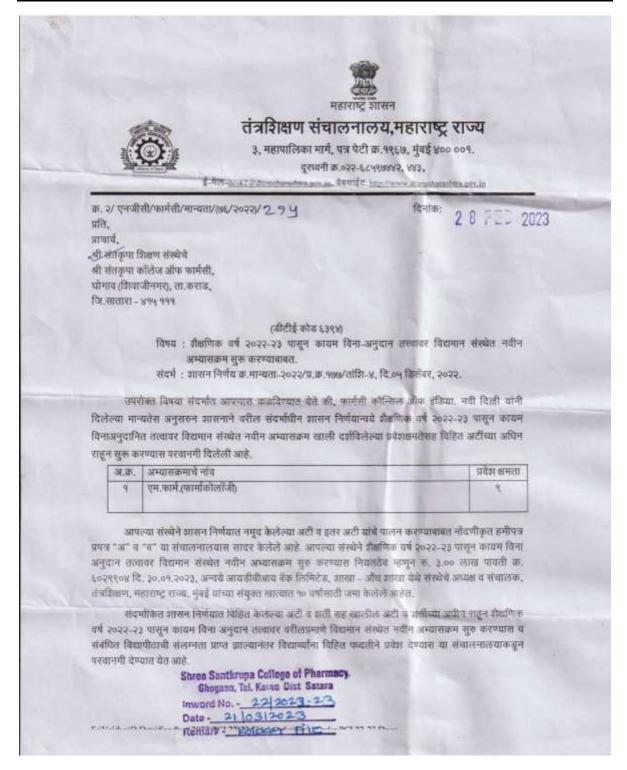

# Letter of Sanction of Intake from the Government of Maharashtra (GR) <u>Letter of Sanction for M. Pharm in Pharmacology course</u>

फार्मसी काँसिल ऑफ इंडिया, नवी दिल्ली यांच्या मान्यतेस अनुसरून शैक्षणिक वर्ष २०२२-२३ पासून राज्यातील विद्यमान विनाअनुदानित औषधनिर्माणशास अंस्थेमधील अभ्यासक्रमांना द्यावयाच्या विविध श सन मान्यतांबाबत.

# महाराष्ट्र शासन उच्च व तंत्र शिक्षण विभाग

शासन निर्णय क्र. मान्यता-२०२२/प्र.क्र.१७७/तांशि-१

मादाम कामा रोढ, हुतात्मा राजगुरु चौक, मंत्रालय विस्तार भदन, मुंबई-४०० ०३२. दिनांक: ०५ डिसेंबर, २०२२.

वाचा : १) संचालक, तंत्र शिक्षण यांचे पत्र क्र.२/एनजीसी/पीर आय/मान्यता/२०२२/ १९९०, दि.२४.१९.२०२२.

- २) संचालक, तंत्र शिक्षण यांचे पत्र क्र.२/एनजीसी/पीर्साआय/मान्यता/२०२२/ १०३३, दि.३०.११.२०२२.
- संचालक, तंत्र शिक्षण यांचे पत्र क्र.२/एनजीसी/पीर्साआय/मान्यता/२०२२/ १९४९, १९५०, १९५१, दि.०२.१२.२०२२.

#### प्रस्तावना :

फार्मसी काँसिल ऑफ इंडिया, नवी दिल्ली यांनी दिलेल्या मान्यतेस अनुसरुन व संचालक, तंत्रजिक्षण यांनी वर नमूद दि.२४.१९.२०२२, दि.३०.९९.२०२२ व दि.०२.९२.२०२२ रोजीच्या प्रश्नंन्वये प्रस्तायित केल्याप्रमाणे शैक्षणिक वर्ष २०२२-२३ पासून Annesure - A मध्ये नमूद राज्यातील विद्यमान औषधनिर्माणशास अन्यासक्रमाच्या संस्थांमध्ये नवं न बी.फार्मसी व एम.फार्मसी अन्यासक्रम सुरू करणे, सध्या सुरू असलेल्या बी.फार्मसी व एम.फार्मसी अन्यासक्रमाच्या प्रवेश क्षमतेत वाढ करणे, नवीन फार्म.डी. अन्यासक्रम सुरू करणे इ. साठी कायम दिनाअनुदानित तत्वावर मान्यता थेण्याची बाब शासनाच्या विचाराधीन होती.

#### ज्ञासन निर्णय :

फार्मसी काँसिल ऑफ इंडिया, नवी दिल्ली यांनी दिलेल्या मान्यतेस अनुसरुन शैक्षणिक वर्ष २०२२-२३ पासून Annexure - A मध्ये नमूद राज्यातील िद्यमान औषधनिर्माणाशास्त्र अभ्यासक्रमाच्या संस्थांमध्ये नवीन बी.फार्मसी व एम.फार्मसी अभ्यासक्ष्म सुरू करणे, स्व्या सुरू असलेल्या बी.फार्मसी व एम.फार्मसी अभ्यासक्षमाच्या प्रवेश क्षमतेत पाढ करणे, नवीन फार्म.डी. अभ्यासक्षम सुरू करणे इ. साठी कायम विनाअनुदानित तत्यावर खालोल अटी व शतींच्या अधीन राहून शासनाची मान्यता देण्यात येत आहे:-