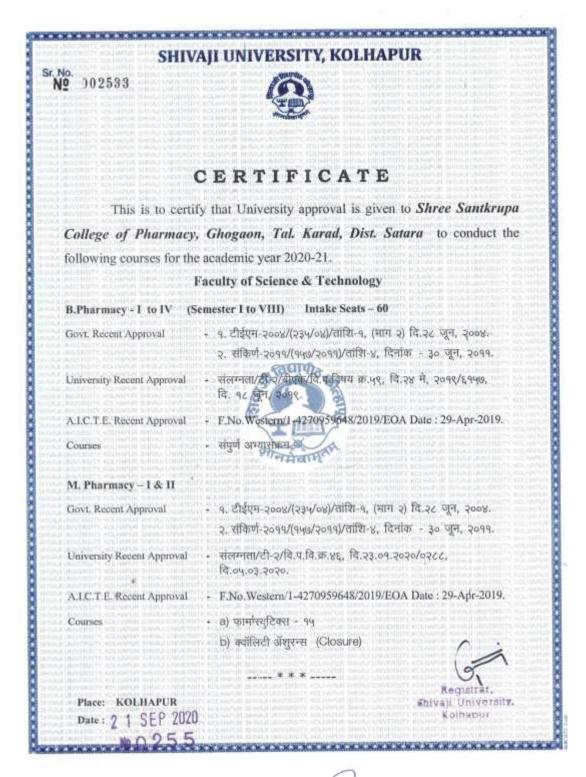

# SHIVAJI UNIVERSITY, KOLHAPUR

Sr. No 005656

# CERTIFICATE

This is to certify that University approval is given to *Shree Santkrupa*College of Pharmacy, Ghogaon, Tal.Karad, Dist.Satara to conduct the following courses for the academic year 2023-24.

### Faculty of Science & Technology

B.Pharmacy - I to IV (Semester I to VIII) Intake Seats - 60

Govt. Recent Approval - १. टीईएम-२००४/(२३५/०४)/तांशि-१, (माग २) दि.२८ जून, २००४.

२. संकिर्ण-२०११/(१५७/२०११)/तांशि-४, दिनांक - ३० जून, २०११.

P.C.I. Approval - PCI-2087, Dt.12.05.2023.

University Recent Approval - संलग्नता/टी-२/एसएससी/वि.प.विषय क्र.१७ वि.१८.०६.२०२१/००५१५,

वि.३०.०७.२०२१.

Courses - संपूर्ण अभ्यासक्रम,

M. Pharmacy - I & II

Govt. Recent Approval - १. टीईएन-२००४/(२३५/०४)/(तांशि-१, (माग २) दि.२८ जून, २००४. २. सीकेण-२०१४/(१५७/२०११)/ताशि-४, दिनांक - ३० जून, २०१९.

P.C.I. Approval - PCI-2087, DCI2.05.2023,

University Recent Approval - संलग्नता/टी-२/एसएससी/ब्रि.प.विषय क्र.१७ वि.१८.०६.२०२१/००५१५,

**電、30、09、2029には1**日

ourses - फार्मास्युटिक्स (१५)

M. Pharmacy - I & II

Govt. Recent Approval - मान्यता-२०२२/प्र.क्र.१७७/तांशि-४ दि.०५.१२.२०२२.

P.C.I. Approval - PCI-2087, Dt.12.05.2023.

University Recent Approval - शियाजी वि/संलग्नता/टी-२/एसएससी/वि.प.वि.क्र.२८ वि.२६.०६.२०२३

/६७४ दि.०५ जुलै, २०२३.

Courses - फार्माकोलॉजी (०९)

Place: KOLHAPUR

Date: 1 8 AUG 2023