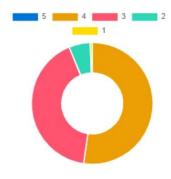

### 1.4 Feedback System

- 1.4.1 Institution obtains feedback on the academic performance and ambience of the institution from various stakeholders, such as Students, Teachers, Employers, Alumni etc. and action taken report on the feedback is made available on institutional website
  - b. At least 4 filled-in feedback form from different stake holders like Students, Teachers, Employers, Alumni etc.

### **INDEX**

| Sr. No.                               | Details                            | Year               | Page No.  |  |  |  |
|---------------------------------------|------------------------------------|--------------------|-----------|--|--|--|
| 1                                     | Student Filled feedback on Faculty | 2022-23 To 2018-19 | 3 - 40    |  |  |  |
| 2 Student Filled feedback on Course 2 |                                    | 2022-23 To 2019-20 | 41 - 72   |  |  |  |
| 3                                     | Teachers Filled feedback           | 2022-23 To 2018-19 | 73 - 96   |  |  |  |
| 4                                     | 4 Alumni Filled feedback 2         |                    | 97 - 102  |  |  |  |
| 5 Parents Filled feedback             |                                    | 2022-23            | 103 - 108 |  |  |  |