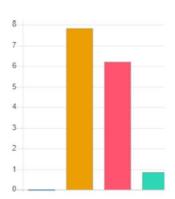

### 1.4 Feedback System

- 1.4.1 Institution obtains feedback on the academic performance and ambience of the institution from various stakeholders, such as Students, Teachers, Employers, Alumni etc. and action taken report on the feedback is made available on institutional website
  - b. At least 4 filled-in feedback form from different stake holders like Students, Teachers, Employers, Alumni etc.

### **INDEX**

| Sr. No.                               | Details                            | Year               | Page No.  |  |  |  |
|---------------------------------------|------------------------------------|--------------------|-----------|--|--|--|
| 1                                     | Student Filled feedback on Faculty | 2022-23 To 2018-19 | 3 - 40    |  |  |  |
| 2 Student Filled feedback on Course 2 |                                    | 2022-23 To 2019-20 | 41 - 72   |  |  |  |
| 3                                     | Teachers Filled feedback           | 2022-23 To 2018-19 | 73 - 96   |  |  |  |
| 4                                     | 4 Alumni Filled feedback 2         |                    | 97 - 102  |  |  |  |
| 5 Parents Filled feedback             |                                    | 2022-23            | 103 - 108 |  |  |  |