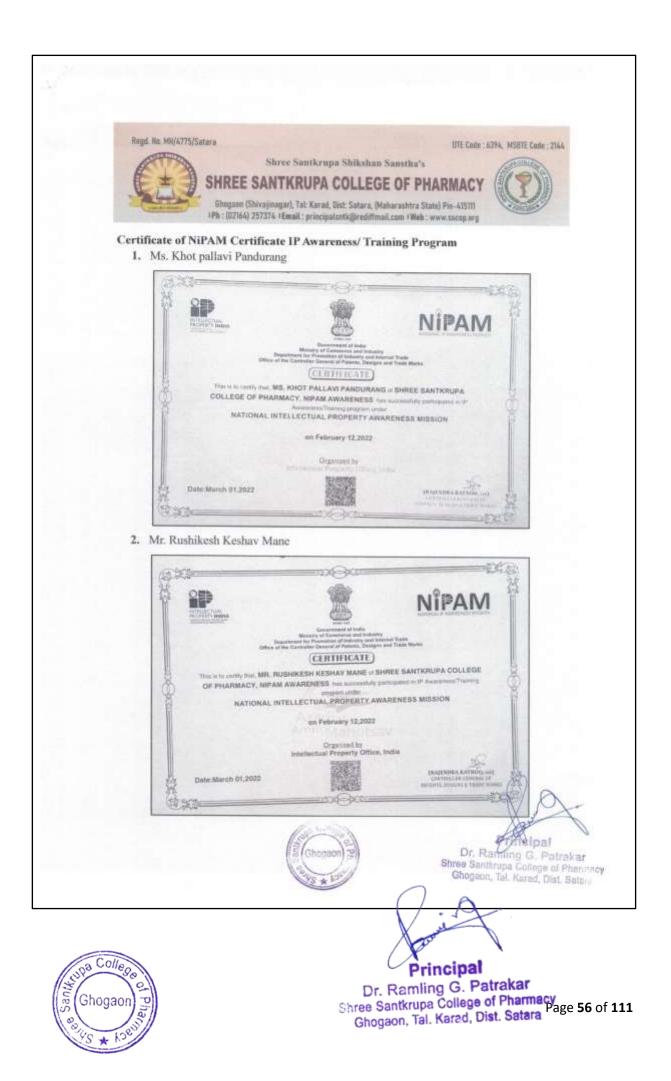

| Sr. No. | ATR of Certificate/Value-Added Course                               | Page No |
|---------|---------------------------------------------------------------------|---------|
|         | Academic Year 2022-23                                               |         |
| 1.      | Inspection and Quality Control in Manufacturing NPTEL Online        | 03-11   |
|         | Certification course                                                |         |
| 2.      | Patent Drafting for Beginners                                       | 12-13   |
| 3.      | Personality Development                                             | 14-16   |
| 4.      | Techniques of Extraction & Separation fractionation isolation of    | 17-19   |
|         | Phytopharmaceuticals                                                |         |
| 5.      | Preparation & Evaluation of Herbal Cosmetics                        | 20-22   |
|         | Academic Year 2021-22                                               | 1       |
| 1.      | Five Days Workshop on Demonstration and Hands-on Training           | 23-36   |
|         | program of Pharmaceutical Equipment's                               |         |
| 2.      | Employability Skills under Life Skills Program organised by Rubicon | 37-43   |
| 3.      | Stress Management                                                   | 44-45   |
| 4.      | Herbarium Preparation                                               | 46-47   |
| 5.      | Tablet Manufacturing Technology                                     | 48-49   |
| 6.      | Computer Applications in Pharmacy                                   | 50-51   |
| 7.      | Intellectual Property Awareness/ Training Program                   | 52-53   |
| 8.      | Clinical Trial Analysis and Reporting                               | 54-55   |