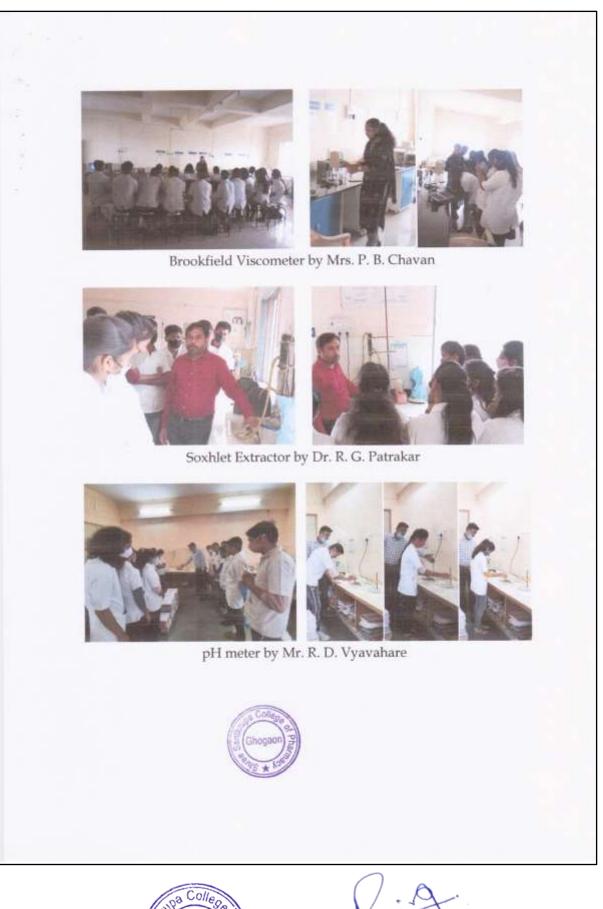

| Sr. No. | ATR of Certificate/Value-Added Course                               | Page No |
|---------|---------------------------------------------------------------------|---------|
|         | Academic Year 2022-23                                               |         |
| 1.      | Inspection and Quality Control in Manufacturing NPTEL Online        | 03-11   |
|         | Certification course                                                |         |
| 2.      | Patent Drafting for Beginners                                       | 12-13   |
| 3.      | Personality Development                                             | 14-16   |
| 4.      | Techniques of Extraction & Separation fractionation isolation of    | 17-19   |
|         | Phytopharmaceuticals                                                |         |
| 5.      | Preparation & Evaluation of Herbal Cosmetics                        | 20-22   |
|         | Academic Year 2021-22                                               | 1       |
| 1.      | Five Days Workshop on Demonstration and Hands-on Training           | 23-36   |
|         | program of Pharmaceutical Equipment's                               |         |
| 2.      | Employability Skills under Life Skills Program organised by Rubicon | 37-43   |
| 3.      | Stress Management                                                   | 44-45   |
| 4.      | Herbarium Preparation                                               | 46-47   |
| 5.      | Tablet Manufacturing Technology                                     | 48-49   |
| 6.      | Computer Applications in Pharmacy                                   | 50-51   |
| 7.      | Intellectual Property Awareness/ Training Program                   | 52-53   |
| 8.      | Clinical Trial Analysis and Reporting                               | 54-55   |