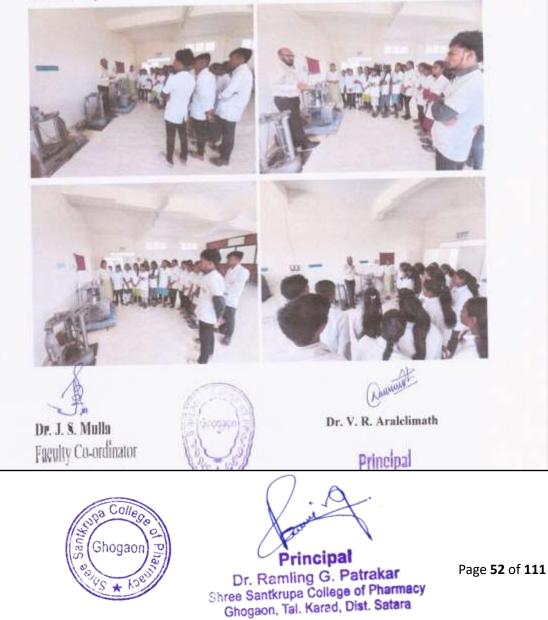

| Sr. No. | ATR of Certificate/Value-Added Course                               | Page No |
|---------|---------------------------------------------------------------------|---------|
|         | Academic Year 2022-23                                               |         |
| 1.      | Inspection and Quality Control in Manufacturing NPTEL Online        | 03-11   |
|         | Certification course                                                |         |
| 2.      | Patent Drafting for Beginners                                       | 12-13   |
| 3.      | Personality Development                                             | 14-16   |
| 4.      | Techniques of Extraction & Separation fractionation isolation of    | 17-19   |
|         | Phytopharmaceuticals                                                |         |
| 5.      | Preparation & Evaluation of Herbal Cosmetics                        | 20-22   |
|         | Academic Year 2021-22                                               | 1       |
| 1.      | Five Days Workshop on Demonstration and Hands-on Training           | 23-36   |
|         | program of Pharmaceutical Equipment's                               |         |
| 2.      | Employability Skills under Life Skills Program organised by Rubicon | 37-43   |
| 3.      | Stress Management                                                   | 44-45   |
| 4.      | Herbarium Preparation                                               | 46-47   |
| 5.      | Tablet Manufacturing Technology                                     | 48-49   |
| 6.      | Computer Applications in Pharmacy                                   | 50-51   |
| 7.      | Intellectual Property Awareness/ Training Program                   | 52-53   |
| 8.      | Clinical Trial Analysis and Reporting                               | 54-55   |