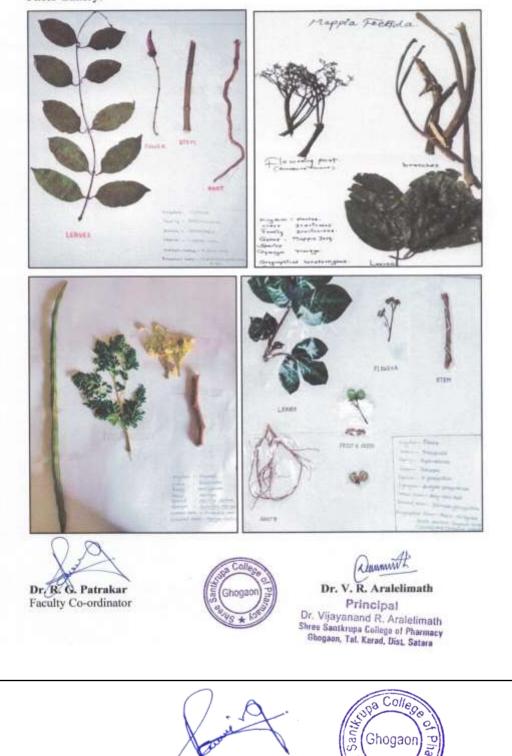

, Dist. Satara





Dr. Ramling G. Patrakar Shree Santkrupa College of Pharmacy Ghogaon, Tal. Karad, Dist. Satara Page 48 of 111

### 4. Herbarium Preparation:





Principal

Dr. Ramling G. Patrakar Shree Santkrupa College of Pharmacy Ghogaon, Tal. Karad, Dist. Satara Page 49 of 111

and Principal for facilitating the workshop, and the students for their active participation and patience throughout the program. Special appreciation was also conveyed to faculty members for their timely assistance and the non-teaching staff for their preparations, contributing to the overall success of the workshop.

In conclusion, the Herbarium Preparation workshop proved to be a valuable learning experience, aligning with the academic goals and objectives of Shree Santkrupa College of Pharmacy, Ghogaon.



Photo Gallery:

Dr. Ramling G. Patrakar Shree Santkrupa College of Pharmacy Ghogaon, Tal. Karad, Dist. Satara

Principal

Page **50** of **111** 

# 5. Tablet Manufacturing Technology:





Principal

Dr. Ramling G. Patrakar Shree Santkrupa College of Pharmacy Ghogaon, Tal. Karad, Dist. Satara

Page 51 of 111

syllabus, ensuring that the participants gained valuable insights into the pharmaceutical industry's tablet manufacturing processes.

The program adhered to the scheduled timeline, with a well-organized distribution of topics over the days. The faculty coordinators, Dr. J. S. Mulla and Ms. Priyanka Thorat, played a pivotal role in ensuring the smooth conduct of the workshop.

#### Vote of Thanks:

On the final day, Mr. R. G. Patrakar, a faculty member, extended a heartfelt vote of