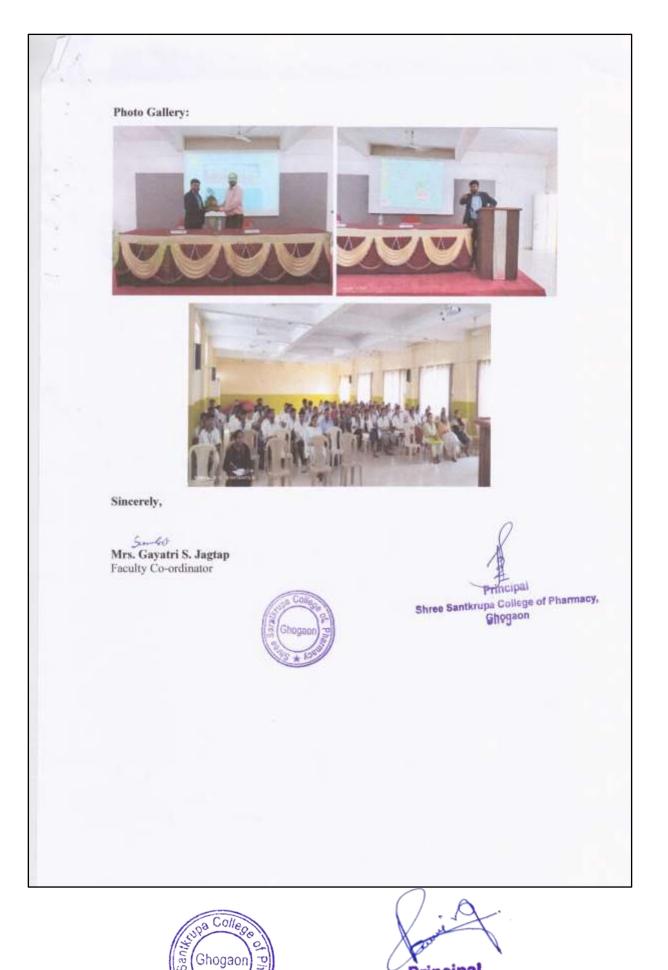

s insightful training and the students for their active participation and patience throughout the program. Special thanks were extended to the college Management and Principal for providing the opportunity to conduct the workshop.

Ms. Suryawanshi also acknowledged the support of all faculty members for their timely assistance and the successful organization of the workshop. The non-teaching staff received appreciation for their efforts in making necessary preparations.

In conclusion, the Personality Development Workshop at Shree Santkrupa College of Pharmacy was a success, imparting valuable skills and knowledge to the students and fostering a positive learning environment.





Dr. Ramling G. Patrakar Page 16 of 111 Shree Santkrupa College of Pharmacy Ghogaon, Tal. Karad, Dist. Satara



Dr. Ramling G. Patrakar Page 17 of 111 Shree Santkrupa College of Pharmacy Ghogaon, Tal. Karad, Dist. Satara

# 4. Techniques of Extraction & Separation fractionation isolation of Phytopharmaceuticals







Dr. Ramling G. Patrakar Shree Santkrupa College of Pharmacy Ghogaon, Tal. Karad, Dist. Satara Page 18 of 111

#### **Descriptive Report:**

The workshop on "Techniques of Extraction, Separation, Fractionation, and Isolation of Phytopharmaceuticals" held at Shree Santkrupa College of Pharmacy, Ghogaon, for Third Year B. Pharm SEM-V students were conducted successfully from 05/11/2022 to 27/11/2022. The trainers, Dr. R. G. Patrakar and Ms. G. B. Suryawanshi, provided comprehensive insights into various techniques, including extraction, separation, and fractionation. The course covered