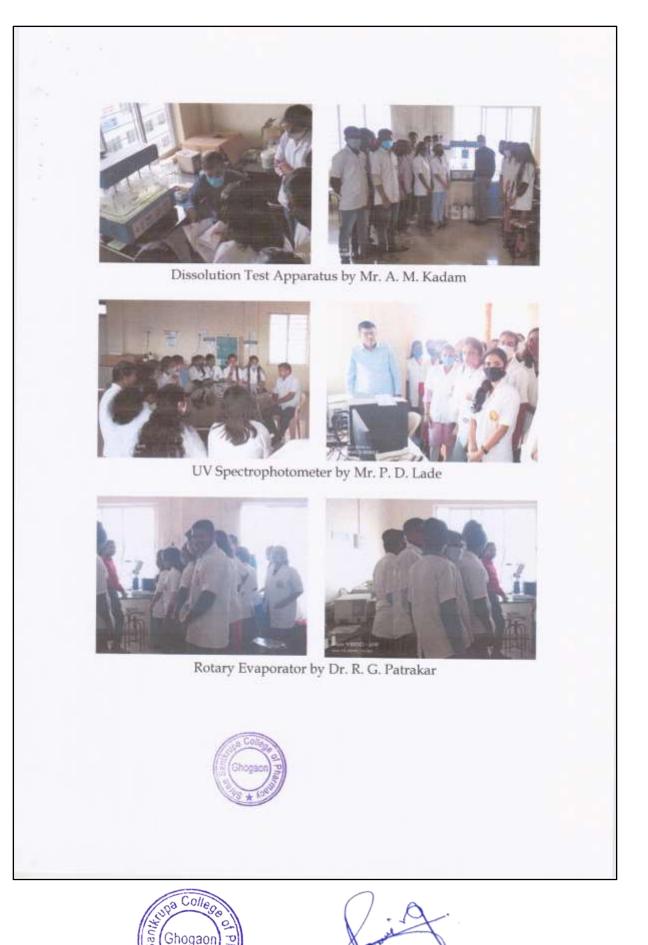

| Sr. No. | ATR of Certificate/Value-Added Course                               | Page No |
|---------|---------------------------------------------------------------------|---------|
|         | Academic Year 2022-23                                               |         |
| 1.      | Inspection and Quality Control in Manufacturing NPTEL Online        | 03-11   |
|         | Certification course                                                |         |
| 2.      | Patent Drafting for Beginners                                       | 12-13   |
| 3.      | Personality Development                                             | 14-16   |
| 4.      | Techniques of Extraction & Separation fractionation isolation of    | 17-19   |
|         | Phytopharmaceuticals                                                |         |
| 5.      | Preparation & Evaluation of Herbal Cosmetics                        | 20-22   |
|         | Academic Year 2021-22                                               | 1       |
| 1.      | Five Days Workshop on Demonstration and Hands-on Training           | 23-36   |
|         | program of Pharmaceutical Equipment's                               |         |
| 2.      | Employability Skills under Life Skills Program organised by Rubicon | 37-43   |
| 3.      | Stress Management                                                   | 44-45   |
| 4.      | Herbarium Preparation                                               | 46-47   |
| 5.      | Tablet Manufacturing Technology                                     | 48-49   |
| 6.      | Computer Applications in Pharmacy                                   | 50-51   |
| 7.      | Intellectual Property Awareness/ Training Program                   | 52-53   |
| 8.      | Clinical Trial Analysis and Reporting                               | 54-55   |