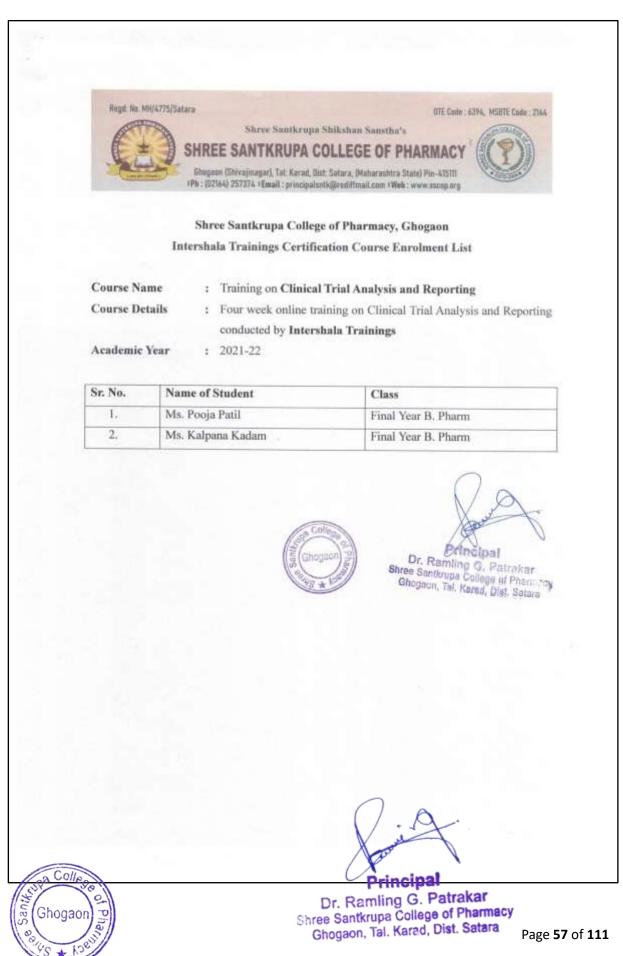

| Sr. No. | ATR of Certificate/Value-Added Course                               | Page No |
|---------|---------------------------------------------------------------------|---------|
|         | Academic Year 2022-23                                               |         |
| 1.      | Inspection and Quality Control in Manufacturing NPTEL Online        | 03-11   |
|         | Certification course                                                |         |
| 2.      | Patent Drafting for Beginners                                       | 12-13   |
| 3.      | Personality Development                                             | 14-16   |
| 4.      | Techniques of Extraction & Separation fractionation isolation of    | 17-19   |
|         | Phytopharmaceuticals                                                |         |
| 5.      | Preparation & Evaluation of Herbal Cosmetics                        | 20-22   |
|         | Academic Year 2021-22                                               | 1       |
| 1.      | Five Days Workshop on Demonstration and Hands-on Training           | 23-36   |
|         | program of Pharmaceutical Equipment's                               |         |
| 2.      | Employability Skills under Life Skills Program organised by Rubicon | 37-43   |
| 3.      | Stress Management                                                   | 44-45   |
| 4.      | Herbarium Preparation                                               | 46-47   |
| 5.      | Tablet Manufacturing Technology                                     | 48-49   |
| 6.      | Computer Applications in Pharmacy                                   | 50-51   |
| 7.      | Intellectual Property Awareness/ Training Program                   | 52-53   |
| 8.      | Clinical Trial Analysis and Reporting                               | 54-55   |