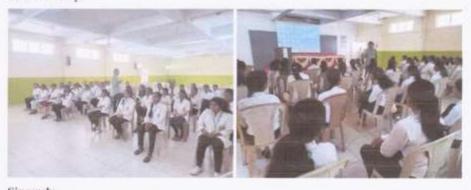

l, Dr. V. R. Aralelimath, for providing the opportunity to conduct the workshop.

Mr. Kadam also acknowledged the students for their active participation and patience during the workshop. Additionally, he thanked all faculty members for their timely assistance and the non-teaching staff for their contributions to the smooth organization of the event. The collaborative effort of everyone involved ensured the success of the Stress Management Workshop at Shree Santkrupa College of Pharmacy, Ghogaon.

In conclusion, the Stress Management Workshop was deemed a success, providing students with practical tools to manage stress and enhance their overall well-being. The collaborative efforts of the trainer, faculty, and staff contributed to the positive outcome of the program. **Photo Gallery:** 



Sincerely, Mr. A. M. Kadam And Faculty Co-ordinator

Dr. V. R. Aralelimath

Principal Dr. Vijayanand R. Aralelimath Sure Santkropa College of Pharmacy Ghegaon, Tal. Karad, Dist. Satara





Dr. Ramling G. Patrakar Shree Santkrupa College of Pharmacy Ghogaon, Tal. Karad, Dist. Satara Page 48 of 111

### 4. Herbarium Preparation:





Principal

Dr. Ramling G. Patrakar Shree Santkrupa College of Pharmacy Ghogaon, Tal. Karad, Dist. Satara Page 49 of 111

and Principal for facilitating the workshop, and the students for their active participation and patience throughout the program. Special appreciation was also conveyed to faculty members for their timely assistance and the non-teaching staff for their preparations, contributing to the overall success of the workshop.

In conclusion, the He