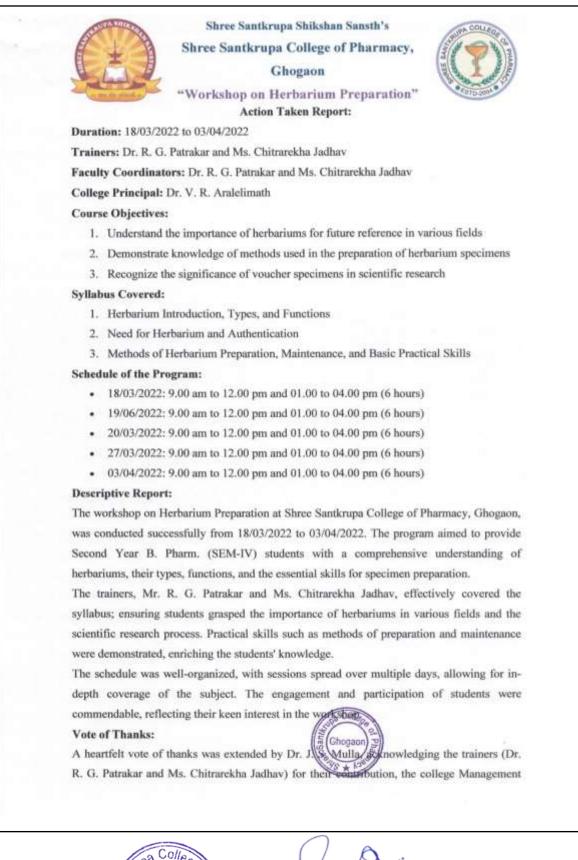

ation of the event. The collaborative effort of everyone involved ensured the success of the Stress Management Workshop at Shree Santkrupa College of Pharmacy, Ghogaon.

In conclusion, the Stress Management Workshop was deemed a success, providing students with practical tools to manage stress and enhance their overall well-being. The collaborative efforts of the trainer, faculty, and staff contributed to the positive outcome of the program. **Photo Gallery:** 



Sincerely, Mr. A. M. Kadam And Faculty Co-ordinator

Dr. V. R. Aralelimath

Principal Dr. Vijayanand R. Aralelimath Sure Santkropa College of Pharmacy Ghegaon, Tal. Karad, Dist. Satara





Dr. Ramling G. Patrakar Shree Santkrupa College of Pharmacy Ghogaon, Tal. Karad, Dist. Satara Page 48 of 111

### 4. Herbarium Preparation:





Principal

Dr. Ramling G. Patrakar Shree Santkrupa College of Pharmacy Ghogaon, Tal. Karad, Dist. Satara Page 49 of 111

and Principal for facilitating the workshop, and the students for their active participation and patience throughout the program. Special appreciation was also conveyed to faculty members for their timely assistance and the non-teaching staff for their preparations, contributing to the overall success of the workshop.

In conclusion, the Herbarium Preparation workshop proved to be a valuable learning experience, aligning with the academic goals and objectives of Shree Santkrupa College of Pharmacy, Ghogaon.



Photo Gallery:

Dr. Ramling G. Patrakar Shree Santkrupa College of Pharmacy Ghogaon, Tal. Karad, Dist. Satara

Principal

Page **50** of **111** 

# 5. Tablet