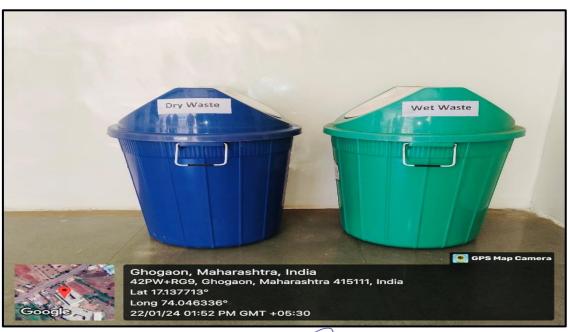

#### Two different coloured dustbins for Biodegradable and Non-Biodegradable Waste

Principal Potrol

Dr. Ramling G. Patrakar
Shree Santkrupa College of Pharmacy
Ghogaon, Tal. Karad, Dist. Satara