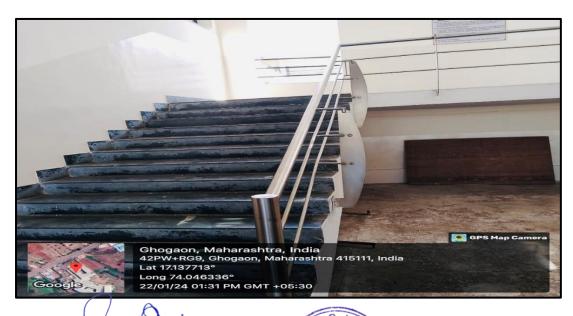

#### Railing for the Divyangjan Candidates

Dr. Ramling G. Patrakar
Shree Santkrupa College of Pharmacy
Ghogaon, Tal. Karad, Dist. Satara