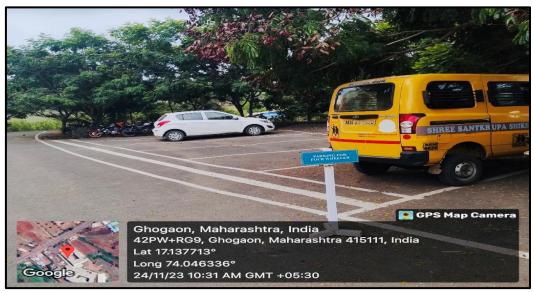

#### **Dedicated Parking Facility for Bikes, Cars and College Buses**

**Principal** 

Dr. Ramling G. Patrakar Shree Santkrupa College of Pharmacy Ghogaon, Tal. Karad, Dist. Satara