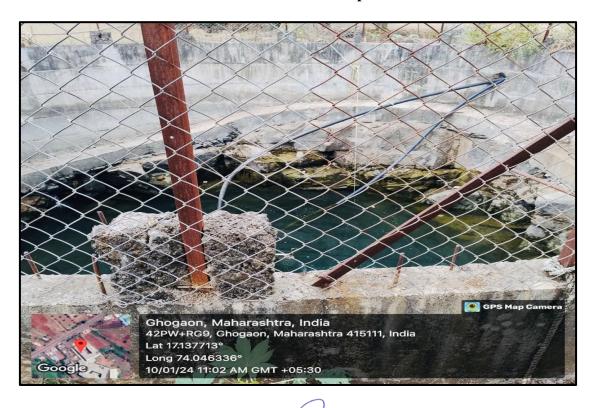

# Well in the Campus

Principal

Dr. Ramling G. Patrakar

Shree Santkrupa College of Pharmacy
Ghogaon, Tal. Karad, Dist. Satara