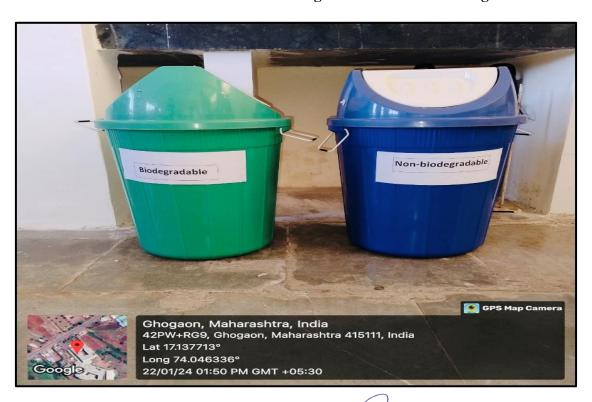

#### Two different coloured dustbins for Biodegradable and Non-Biodegradable Waste

Principal Potrol

Dr. Ramling G. Patrakar
Shree Santkrupa College of Pharmacy
Ghogaon, Tal. Karad, Dist. Satara