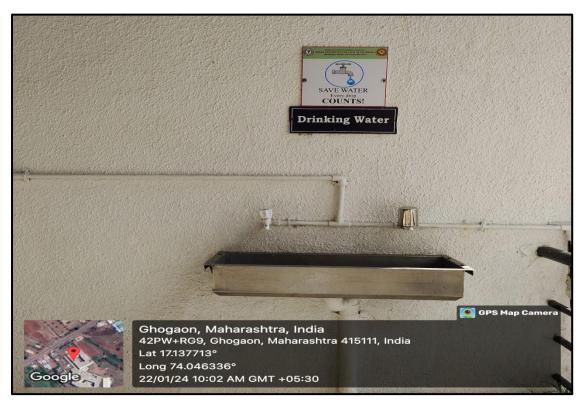

# R. O. Water Plant and Drinking Water Facility

Principal

Dr. Ramling G. Patrakar

Shree Santkrupa College of Pharmacy
Ghogaon, Tal. Karad, Dist. Satara

Page 17 of 29