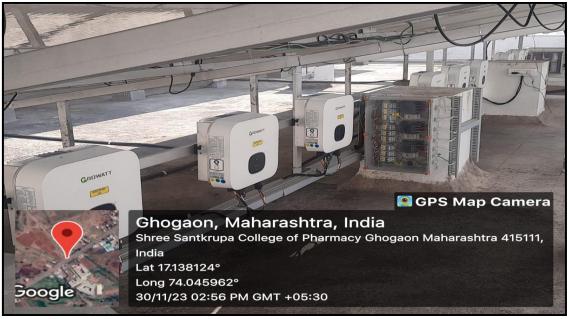

# 1. Alternate sources of energy and energy conservation measures Solar Energy Panel