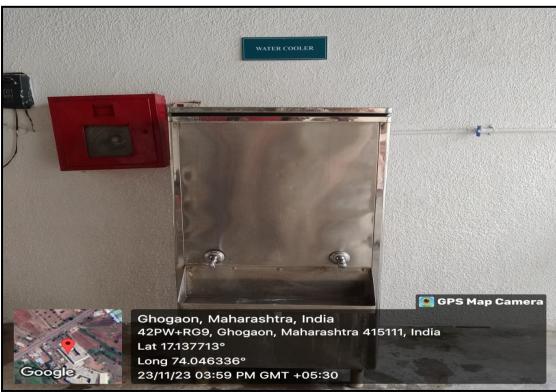

# R. O. Water Plant and Drinking Water Facility

Principal

Dr. Ramling G. Patrakar

Shree Santkrupa College of Pharmacy
Ghogaon, Tal. Karad, Dist. Satara

Page 17 of 29