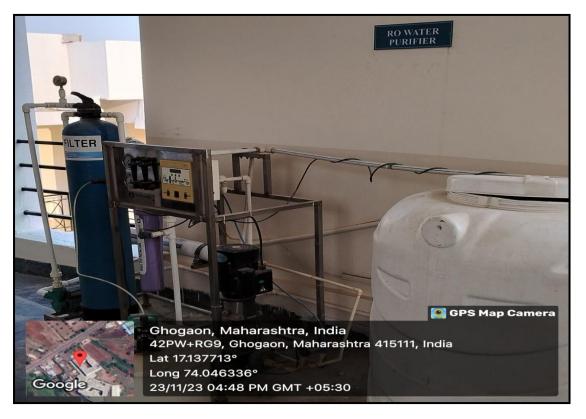

# R. O. Water Plant and Drinking Water Facility

Principal

Dr. Ramling G. Patrakar

Shree Santkrupa College of Pharmacy
Ghogaon, Tal. Karad, Dist. Satara

Page 17 of 29