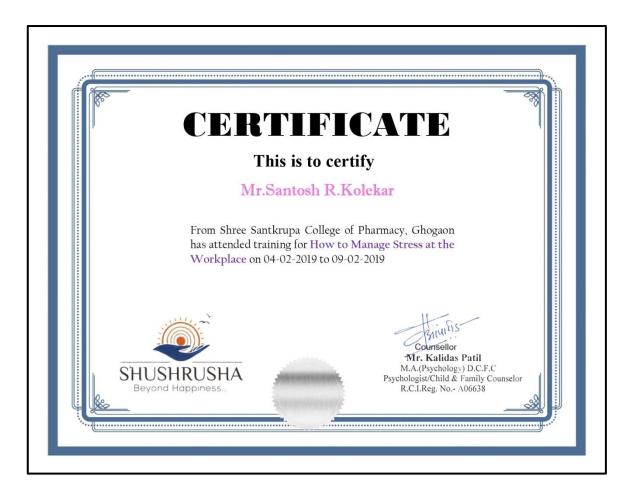

| Academic Year: 2022-2023 |                                                              |  |
|--------------------------|--------------------------------------------------------------|--|
| Activity Title           | Mental Health Wellness and Stress Management                 |  |
| Day & Date               | 06-02-2023 to 11-02-2023                                     |  |
| Organized by             | I by Shree Santkrupa College of Pharmacy, Ghogaon.           |  |
| Collaboration            | Shushrusha Salla and Margdarshan, Islampur.                  |  |
| Objective                | Identify the causes of stress and how to reduce mental       |  |
|                          | stress                                                       |  |
|                          | This activity was carried out in college. The Faculty had    |  |
|                          | arranged a lecture on Stress management starts with          |  |
| Brief Description of     | identifying the sources of stress in your life. Relaxation   |  |
| Activity                 | exercise is a fantastic mental stress reliever that can work |  |
|                          | in minutes. Take a mindfulness break. Stress leads to        |  |
|                          | break many good relationships. This activity would help      |  |
|                          | in relieving the stress from life and lead a good life.      |  |
| Co-ordinator             | Ms P A Thorat                                                |  |
| No. of Participants      | 25                                                           |  |
| Outcome                  | To get basic knowledge about how to reduce mental stress     |  |