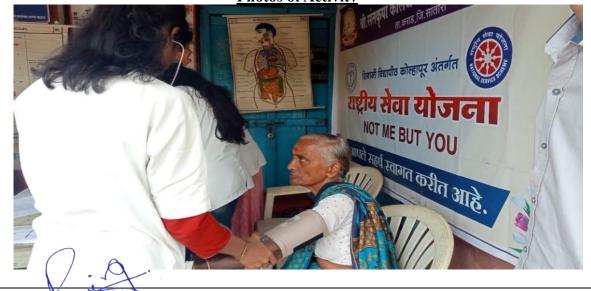

### **ACTIVITY REPORT SHEET**

| Academic Year: 2022-23        |                                                                                                                                                                                                                                                                                                                                                                                                                                                                                                 |  |
|-------------------------------|-------------------------------------------------------------------------------------------------------------------------------------------------------------------------------------------------------------------------------------------------------------------------------------------------------------------------------------------------------------------------------------------------------------------------------------------------------------------------------------------------|--|
| Activity Title                | Health Check-up Camp for School Children                                                                                                                                                                                                                                                                                                                                                                                                                                                        |  |
| Day & Date                    | Sunday, 28 <sup>th</sup> September 2022                                                                                                                                                                                                                                                                                                                                                                                                                                                         |  |
| Organized by                  | Shree Santkrupa College of Pharmacy, Ghogaon.                                                                                                                                                                                                                                                                                                                                                                                                                                                   |  |
| Collaboration                 | SSCOP Ghogaon In association with Grameen Rugnalaya                                                                                                                                                                                                                                                                                                                                                                                                                                             |  |
|                               | Undale.                                                                                                                                                                                                                                                                                                                                                                                                                                                                                         |  |
| Objective                     | Health is Wealth, to keep the body in good health                                                                                                                                                                                                                                                                                                                                                                                                                                               |  |
| Brief Description of Activity | Dr. Shekhar Kognulkar, in his talk explained the<br>nutritional value and importance of balanced diet. Further<br>he said that one should have regular physical exercise to<br>maintain the good health and fitness. General parameters<br>like measurements of height, weight and temperature were<br>recorded. Pulse oximetry [a test used to measure the<br>oxygen level (oxygen saturation) of the blood] was also<br>performed. Students and faculty members took active<br>participation. |  |
| Co-ordinator                  | Dr. A.V. Belvotagi                                                                                                                                                                                                                                                                                                                                                                                                                                                                              |  |
| No. of Participants           | 250                                                                                                                                                                                                                                                                                                                                                                                                                                                                                             |  |
| Outcome                       | Acquainted the people that if you have good health, you                                                                                                                                                                                                                                                                                                                                                                                                                                         |  |
|                               | have everything.                                                                                                                                                                                                                                                                                                                                                                                                                                                                                |  |

# **Photos of Activity**

Principal

Date: 23/09/2022