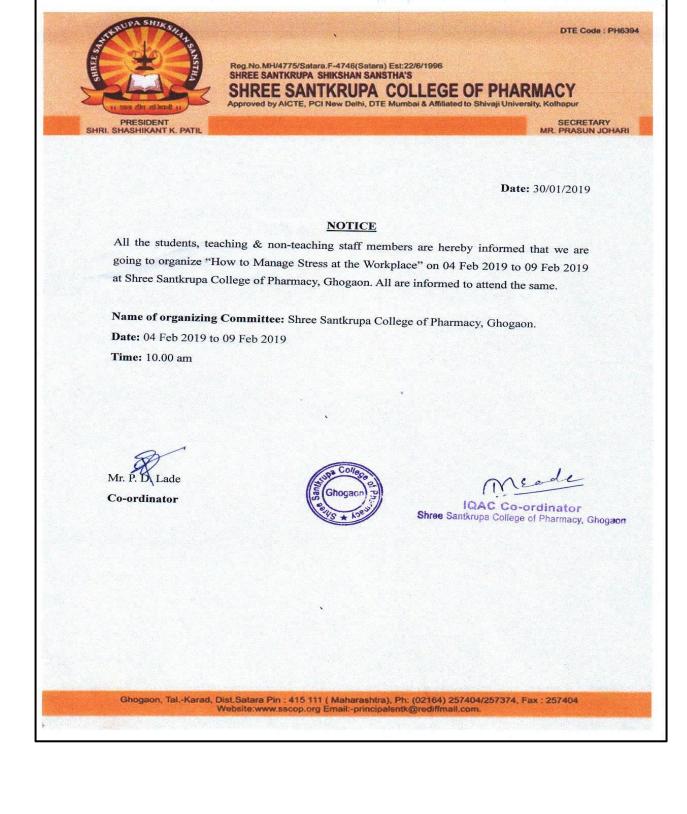

| Academic Year: 2022-2023 |                                                              |  |
|--------------------------|--------------------------------------------------------------|--|
| Activity Title           | Mental Health Wellness and Stress Management                 |  |
| Day & Date               | 06-02-2023 to 11-02-2023                                     |  |
| Organized by             | I by Shree Santkrupa College of Pharmacy, Ghogaon.           |  |
| Collaboration            | Shushrusha Salla and Margdarshan, Islampur.                  |  |
| Objective                | Identify the causes of stress and how to reduce mental       |  |
|                          | stress                                                       |  |
|                          | This activity was carried out in college. The Faculty had    |  |
|                          | arranged a lecture on Stress management starts with          |  |
| Brief Description of     | identifying the sources of stress in your life. Relaxation   |  |
| Activity                 | exercise is a fantastic mental stress reliever that can work |  |
|                          | in minutes. Take a mindfulness break. Stress leads to        |  |
|                          | break many good relationships. This activity would help      |  |
|                          | in relieving the stress from life and lead a good life.      |  |
| Co-ordinator             | Ms P A Thorat                                                |  |
| No. of Participants      | 25                                                           |  |
| Outcome                  | To get basic knowledge about how to reduce mental stress     |  |