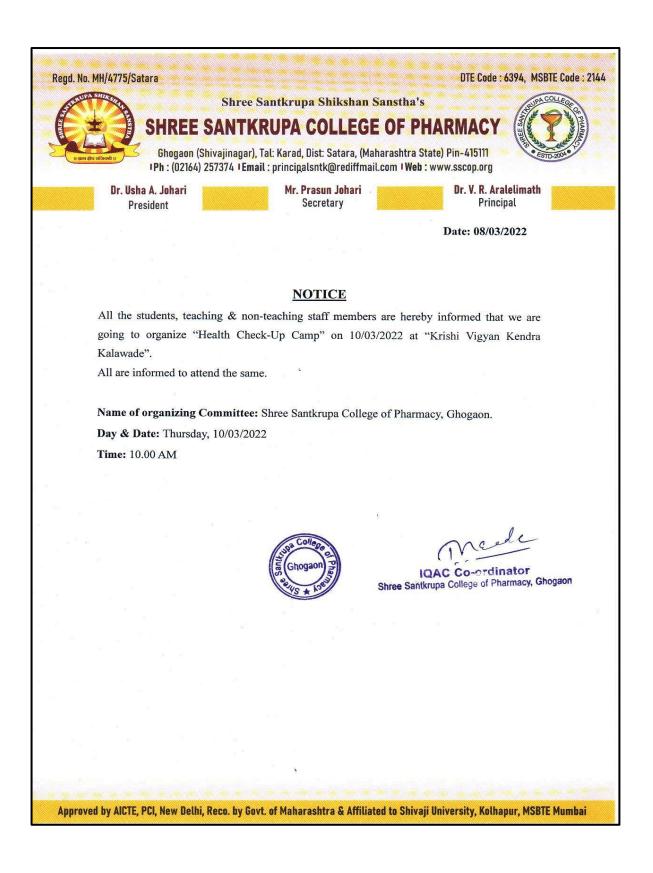

### NOTICE

All the students are hereby informed that on the occasion of World Pharmacist Day "Health Checkup Camp for School Children's and Pharma Rally" will be organized on Wednesday, 28th September, 2022 at 11:00 am. Attendance is Compulsory. All should take note of this.