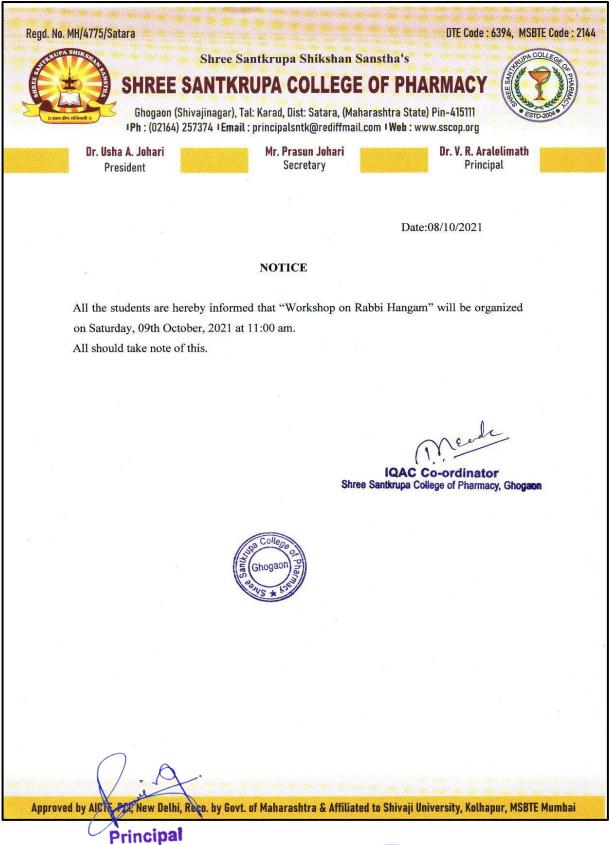

## **ACTIVITY REPORT SHEET**

|                      | Academic Year:2021-22                                        |
|----------------------|--------------------------------------------------------------|
| Activity Title       | Workshop on Rabbi Hangam                                     |
| Day & Date           | Saturday, 09 October 2021                                    |
| Organized by         | Shree Santkrupa College of Pharmacy, Ghogaon.                |
| Collaboration        | In association with Krushi Vidyan Kendra, Kalawade.          |
| Objective            | To give knowledge to farmers about how to improve crop       |
|                      | growth and productivity.                                     |
|                      | Shree Santkrupa College of Pharmacy, Ghogaon In              |
|                      | association with Krushi Vidyan Kendra, Kalawade arranged     |
|                      | a workshop on Rubbi Hangam. The program was started at       |
| Brief Description of | 10 o'clock, people came from the surrounding villages like   |
| Activity             | Yelgaon, Talgaon, Yenape, Ghogaon. Bus facility was          |
|                      | provided to peoples so that they can easily attain the       |
|                      | workshop. This activity encouraged the farmers to use newly  |
|                      | improved mechanization and agriculture tools for increase    |
|                      | production, to give confidence to farmers.                   |
| Co-ordinator         | Dr. A. V. Belvotagi                                          |
| No. of Participants  | 100                                                          |
| Outcome              | Effective sharing of knowledge, practices regarding the crop |
|                      | cultivation and their growth.                                |