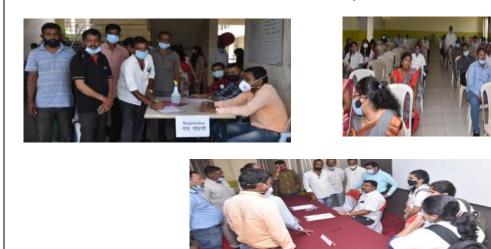

## **ACTIVITY REPORT SHEET**

|                      | Academic Year:2021-22                                        |
|----------------------|--------------------------------------------------------------|
| Activity Title       | Workshop on Rabbi Hangam                                     |
| Day & Date           | Saturday, 09 October 2021                                    |
| Organized by         | Shree Santkrupa College of Pharmacy, Ghogaon.                |
| Collaboration        | In association with Krushi Vidyan Kendra, Kalawade.          |
| Objective            | To give knowledge to farmers about how to improve crop       |
|                      | growth and productivity.                                     |
|                      | Shree Santkrupa College of Pharmacy, Ghogaon In              |
|                      | association with Krushi Vidyan Kendra, Kalawade arranged     |
|                      | a workshop on Rubbi Hangam. The program was started at       |
| Brief Description of | 10 o'clock, people came from the surrounding villages like   |
| Activity             | Yelgaon, Talgaon, Yenape, Ghogaon. Bus facility was          |
|                      | provided to peoples so that they can easily attain the       |
|                      | workshop. This activity encouraged the farmers to use newly  |
|                      | improved mechanization and agriculture tools for increase    |
|                      | production, to give confidence to farmers.                   |
| Co-ordinator         | Dr. A. V. Belvotagi                                          |
| No. of Participants  | 100                                                          |
| Outcome              | Effective sharing of knowledge, practices regarding the crop |
|                      | cultivation and their growth.                                |