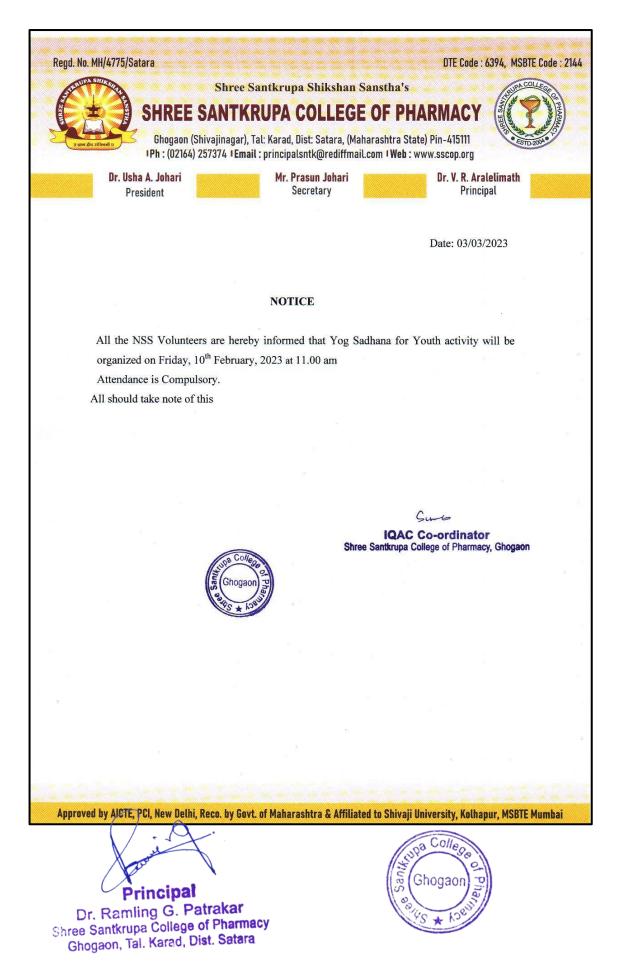

# **ACTIVITY REPORT SHEET**

|                                  | Academic Year: 2022-2023                                                                                                                                                                                                                                                                                                                                                                                                 |  |
|----------------------------------|--------------------------------------------------------------------------------------------------------------------------------------------------------------------------------------------------------------------------------------------------------------------------------------------------------------------------------------------------------------------------------------------------------------------------|--|
| Activity Title                   | Yog Sadhana For Youth                                                                                                                                                                                                                                                                                                                                                                                                    |  |
| Day & Date                       | Friday 10/02/2023                                                                                                                                                                                                                                                                                                                                                                                                        |  |
| Organized by                     | NSS of SSCOP Ghogaon                                                                                                                                                                                                                                                                                                                                                                                                     |  |
| Collaboration                    | Shivaji University Kolhapur                                                                                                                                                                                                                                                                                                                                                                                              |  |
| Objective                        | To carry out Yog Sadhana for Youths for healthier                                                                                                                                                                                                                                                                                                                                                                        |  |
|                                  | lifestyle.                                                                                                                                                                                                                                                                                                                                                                                                               |  |
| Brief Description of<br>Activity | Yoga Sadhana means "spiritual practice." The word<br>"Sadhana" in Sanskrit means "an effort exercised towards<br>the achievement of a purpose." In this sense, every effort<br>is some kind of Sadhana, because it leads to the<br>achievement of some intended goal. Yoga Sadhana is the<br>means to let go of the ego, personal agendas and<br>attachments and is a discipline undertaken in the pursuit<br>of a goal. |  |
| Co-ordinator                     | Mr. S M Biradar                                                                                                                                                                                                                                                                                                                                                                                                          |  |
| No. of Participants              | 40                                                                                                                                                                                                                                                                                                                                                                                                                       |  |
| Outcome                          | Students will be benefited by Yog Sadhana For Youth for                                                                                                                                                                                                                                                                                                                                                                  |  |
|                                  | healthier lifestyle .                                                                                                                                                                                                                                                                                                                                                                                                    |  |