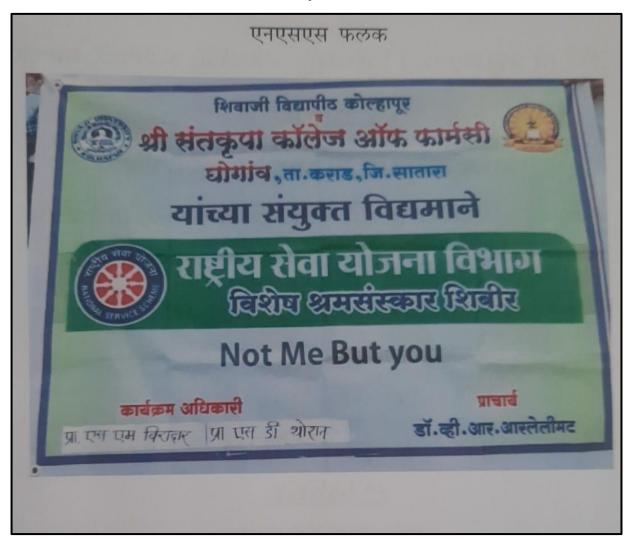

# **ACTIVITY REPORT SHEET**

|                                  | Academic Year: 2022-2023                                                                                                                                                                                                                                                                                                                                                                                                 |  |
|----------------------------------|--------------------------------------------------------------------------------------------------------------------------------------------------------------------------------------------------------------------------------------------------------------------------------------------------------------------------------------------------------------------------------------------------------------------------|--|
| Activity Title                   | Yog Sadhana For Youth                                                                                                                                                                                                                                                                                                                                                                                                    |  |
| Day & Date                       | Friday 10/02/2023                                                                                                                                                                                                                                                                                                                                                                                                        |  |
| Organized by                     | NSS of SSCOP Ghogaon                                                                                                                                                                                                                                                                                                                                                                                                     |  |
| Collaboration                    | Shivaji University Kolhapur                                                                                                                                                                                                                                                                                                                                                                                              |  |
| Objective                        | To carry out Yog Sadhana for Youths for healthier                                                                                                                                                                                                                                                                                                                                                                        |  |
|                                  | lifestyle.                                                                                                                                                                                                                                                                                                                                                                                                               |  |
| Brief Description of<br>Activity | Yoga Sadhana means "spiritual practice." The word<br>"Sadhana" in Sanskrit means "an effort exercised towards<br>the achievement of a purpose." In this sense, every effort<br>is some kind of Sadhana, because it leads to the<br>achievement of some intended goal. Yoga Sadhana is the<br>means to let go of the ego, personal agendas and<br>attachments and is a discipline undertaken in the pursuit<br>of a goal. |  |
| Co-ordinator                     | Mr. S M Biradar                                                                                                                                                                                                                                                                                                                                                                                                          |  |
| No. of Participants              | 40                                                                                                                                                                                                                                                                                                                                                                                                                       |  |
| Outcome                          | Students will be benefited by Yog Sadhana For Youth for                                                                                                                                                                                                                                                                                                                                                                  |  |
|                                  | healthier lifestyle .                                                                                                                                                                                                                                                                                                                                                                                                    |  |

**Photos of Activity** 

| Flyer |
|-------|
|-------|

Principal

Dr. Ramling G. Patrakar Shree Santkrupa College of Pharmacy Ghogaon, Tal. Karad, Dist. Satara

DTE Code : 6394, MSBTE Code : 2144

Shree Santkrupa Shikshan Sanstha's