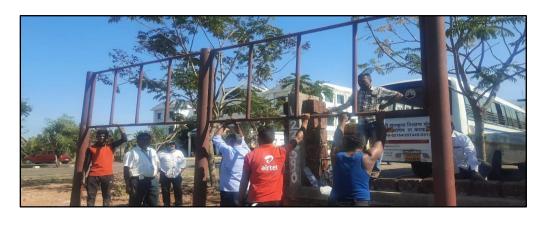

| Academic Year: 2022-2023      |                                                                                                                                                                                                                                                                                                                                                                                          |  |  |  |
|-------------------------------|------------------------------------------------------------------------------------------------------------------------------------------------------------------------------------------------------------------------------------------------------------------------------------------------------------------------------------------------------------------------------------------|--|--|--|
| Activity Title                | Fire Safety Measures                                                                                                                                                                                                                                                                                                                                                                     |  |  |  |
| Day & Date                    | Wednesday, 19 <sup>th</sup> April, 2023                                                                                                                                                                                                                                                                                                                                                  |  |  |  |
| Organized by                  | Shree Santkrupa College of Pharmacy, Ghogaon.                                                                                                                                                                                                                                                                                                                                            |  |  |  |
| Collaboration                 | Magnus Fire and Safety, Karad.                                                                                                                                                                                                                                                                                                                                                           |  |  |  |
| Objective                     | To utilize the education taken by conducting the activity.                                                                                                                                                                                                                                                                                                                               |  |  |  |
| Brief Description of Activity | This activity was carried out in college. A workshop is<br>conducted on fire extinguishers in college. Workshop was<br>attended by all students and faculties. Different points<br>were discussed, and Mock drill also conducted to create<br>awareness to all of the attendees and how to use fire<br>extinguishers and how many types of extinguishers we are<br>using in our college. |  |  |  |
| Co-ordinator                  | Mrs. G. S. Jagtap                                                                                                                                                                                                                                                                                                                                                                        |  |  |  |
| No. of Participants           | 60                                                                                                                                                                                                                                                                                                                                                                                       |  |  |  |
| Outcome                       | All students and staff, non-teaching staff were actively<br>involved in the Demo process and learnt to deal with<br>prevention of Accidental generation of fire in different<br>situations.                                                                                                                                                                                              |  |  |  |