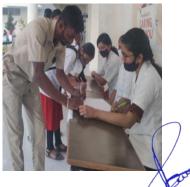

### **ACTIVITY REPORT SHEET**

| Academic Year: 2022-23        |                                                                                                                                                                                                                                                                                                                                                                                                                                                                                                 |  |
|-------------------------------|-------------------------------------------------------------------------------------------------------------------------------------------------------------------------------------------------------------------------------------------------------------------------------------------------------------------------------------------------------------------------------------------------------------------------------------------------------------------------------------------------|--|
| Activity Title                | Health Check-up Camp for School Children                                                                                                                                                                                                                                                                                                                                                                                                                                                        |  |
| Day & Date                    | Sunday, 28 <sup>th</sup> September 2022                                                                                                                                                                                                                                                                                                                                                                                                                                                         |  |
| Organized by                  | Shree Santkrupa College of Pharmacy, Ghogaon.                                                                                                                                                                                                                                                                                                                                                                                                                                                   |  |
| Collaboration                 | SSCOP Ghogaon In association with Grameen Rugnalaya                                                                                                                                                                                                                                                                                                                                                                                                                                             |  |
|                               | Undale.                                                                                                                                                                                                                                                                                                                                                                                                                                                                                         |  |
| Objective                     | Health is Wealth, to keep the body in good health                                                                                                                                                                                                                                                                                                                                                                                                                                               |  |
| Brief Description of Activity | Dr. Shekhar Kognulkar, in his talk explained the<br>nutritional value and importance of balanced diet. Further<br>he said that one should have regular physical exercise to<br>maintain the good health and fitness. General parameters<br>like measurements of height, weight and temperature were<br>recorded. Pulse oximetry [a test used to measure the<br>oxygen level (oxygen saturation) of the blood] was also<br>performed. Students and faculty members took active<br>participation. |  |
| Co-ordinator                  | Dr. A.V. Belvotagi                                                                                                                                                                                                                                                                                                                                                                                                                                                                              |  |
| No. of Participants           | 250                                                                                                                                                                                                                                                                                                                                                                                                                                                                                             |  |
| Outcome                       | Acquainted the people that if you have good health, you                                                                                                                                                                                                                                                                                                                                                                                                                                         |  |
|                               | have everything.                                                                                                                                                                                                                                                                                                                                                                                                                                                                                |  |

# **Photos of Activity**

Principal

Date: 23/09/2022