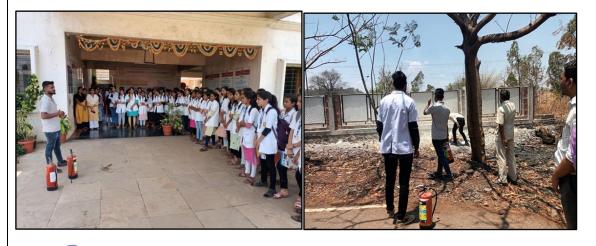

| Academic Year: 2022-2023      |                                                                                                                                                                                                                                                                                                                                                                                          |  |  |  |
|-------------------------------|------------------------------------------------------------------------------------------------------------------------------------------------------------------------------------------------------------------------------------------------------------------------------------------------------------------------------------------------------------------------------------------|--|--|--|
| Activity Title                | Fire Safety Measures                                                                                                                                                                                                                                                                                                                                                                     |  |  |  |
| Day & Date                    | Wednesday, 19 <sup>th</sup> April, 2023                                                                                                                                                                                                                                                                                                                                                  |  |  |  |
| Organized by                  | Shree Santkrupa College of Pharmacy, Ghogaon.                                                                                                                                                                                                                                                                                                                                            |  |  |  |
| Collaboration                 | Magnus Fire and Safety, Karad.                                                                                                                                                                                                                                                                                                                                                           |  |  |  |
| Objective                     | To utilize the education taken by conducting the activity.                                                                                                                                                                                                                                                                                                                               |  |  |  |
| Brief Description of Activity | This activity was carried out in college. A workshop is<br>conducted on fire extinguishers in college. Workshop was<br>attended by all students and faculties. Different points<br>were discussed, and Mock drill also conducted to create<br>awareness to all of the attendees and how to use fire<br>extinguishers and how many types of extinguishers we are<br>using in our college. |  |  |  |
| Co-ordinator                  | Mrs. G. S. Jagtap                                                                                                                                                                                                                                                                                                                                                                        |  |  |  |
| No. of Participants           | 60                                                                                                                                                                                                                                                                                                                                                                                       |  |  |  |
| Outcome                       | All students and staff, non-teaching staff were actively<br>involved in the Demo process and learnt to deal with<br>prevention of Accidental generation of fire in different<br>situations.                                                                                                                                                                                              |  |  |  |

# **Photos of Activity**

Principal

IQAC Co-ordinator Shree Santkrupa College of Pharmacy, Ghogaon

Approved by AICTE, PCI, New Delhi, Reco. by Govt. of Maharashtra & Affiliated to Shivaji University, Kolhapur, MSBTE Mumbai