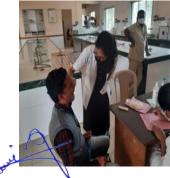

| Academic Year: 2022-2023                                                                                                                                                                                                                                                                                                                                                                                                                                              |                                                                                     |  |
|-----------------------------------------------------------------------------------------------------------------------------------------------------------------------------------------------------------------------------------------------------------------------------------------------------------------------------------------------------------------------------------------------------------------------------------------------------------------------|-------------------------------------------------------------------------------------|--|
| Activity Title                                                                                                                                                                                                                                                                                                                                                                                                                                                        | Gas Fire Safety                                                                     |  |
| Day & Date                                                                                                                                                                                                                                                                                                                                                                                                                                                            | Thursday, 22 /12/ 2022                                                              |  |
| Organized by Shree Santkrupa College of Pharmacy, Ghogaon.                                                                                                                                                                                                                                                                                                                                                                                                            |                                                                                     |  |
| Collaboration Surya Group of Company, Karad.                                                                                                                                                                                                                                                                                                                                                                                                                          |                                                                                     |  |
| Objective                                                                                                                                                                                                                                                                                                                                                                                                                                                             | To getting knowledge by performing activity.                                        |  |
| Brief Description of<br>ActivityThis activity was carried out in college. This lectur<br>organized mainly to get basic knowledge abou<br>leakage and gas safety during daily life activity<br>safety is a topic related to the curriculum and it is<br>in day to day life. Mr. Sushant sir explained<br>points like the fire triangle, causes of fire, stag<br>fighting fire, classification of fire, types of<br>extinguishers, means of quick escapes and rescues e |                                                                                     |  |
| <b>Co-ordinator</b>                                                                                                                                                                                                                                                                                                                                                                                                                                                   | Mrs. G. S. Jagtap                                                                   |  |
| No. of Participants                                                                                                                                                                                                                                                                                                                                                                                                                                                   | 50                                                                                  |  |
| Outcome                                                                                                                                                                                                                                                                                                                                                                                                                                                               | To get basic knowledge about gas leakage and gas safety during daily life activity. |  |

## **Photos of Activity**