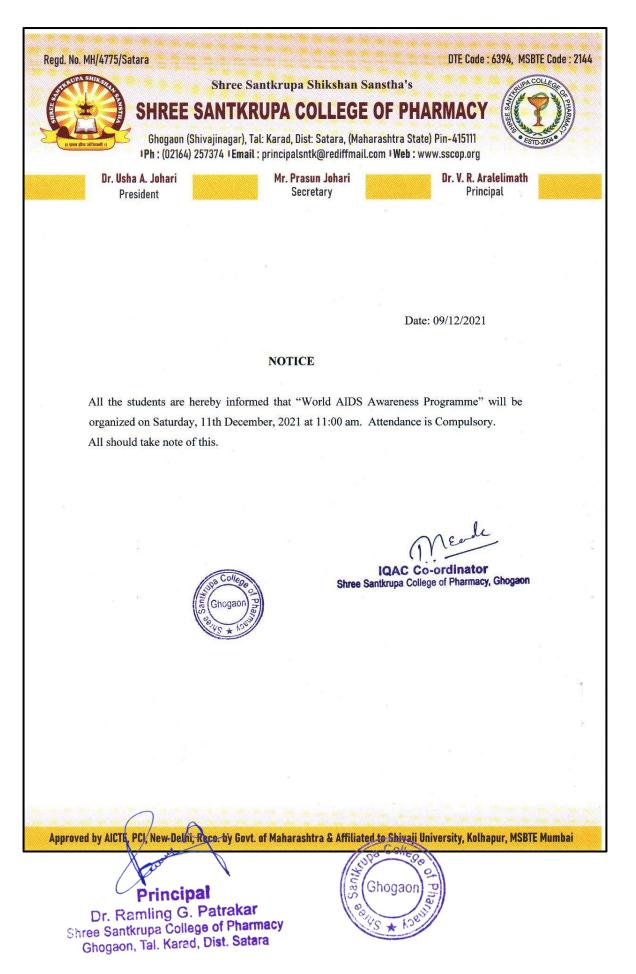

 Regd. No. MH/4775/Satara
 DTE Code : 6394, MSBTE Code : 2144

 Shree Santkrupa Shikshan Sanstha's
 Shree Santkrupa COLLEGE OF PHARMACY

 Ghogaon (Shivajinagar), Tal: Karad, Dist: Satara, (Maharashtra State) Pin-415111
 In-415111

 Ph : (02164) 257374 1Email : principalsntk@rediffmail.com 1Web : www.sscop.org
 Image: Code : 6394, MSBTE Code : 2144