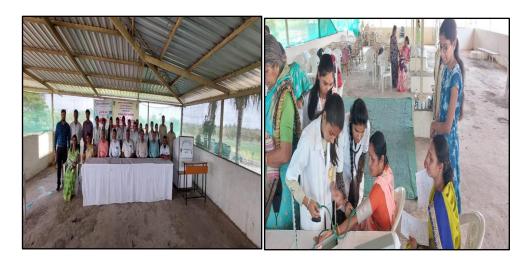

SIUS \* NOPUL

Page **7** of **107** 

| Regd. No. MH           | /4775/Satara                                                                                                                                                                                                                                                                               | DTE Code : 6394, MSBTE Code : 214                                                                           |
|------------------------|--------------------------------------------------------------------------------------------------------------------------------------------------------------------------------------------------------------------------------------------------------------------------------------------|-------------------------------------------------------------------------------------------------------------|
| TITERUPA SH            | Shree Santkrupa Shikshan Sanst                                                                                                                                                                                                                                                             | ha's BURA COLLEGE                                                                                           |
| ( ±                    | SHREE SANTKRUPA COLLEGE OF                                                                                                                                                                                                                                                                 | PHARMACY                                                                                                    |
| र्वे<br>॥ झान हीय संजि | Ghogaon (Shivajinagar), Tal: Karad, Dist: Satara, (Maharash<br>IPh : (02164) 257374 I Email : principalsntk@rediffmail.com I                                                                                                                                                               | tra State) Pin-415111                                                                                       |
|                        | Dr. Usha A. Johari<br>President<br>Secretary                                                                                                                                                                                                                                               | Dr. V. R. Aralelimath<br>Principal                                                                          |
|                        | Ref: 5500p/2021-22198                                                                                                                                                                                                                                                                      | Date <sup>1 st</sup> December, 2022                                                                         |
| C                      | o,<br>ommon Facility Centre<br>hivaji University,                                                                                                                                                                                                                                          |                                                                                                             |
|                        | olhapur.                                                                                                                                                                                                                                                                                   |                                                                                                             |
| S                      | ubject: To get permission for visit the Common Fac                                                                                                                                                                                                                                         | cility Centre                                                                                               |
|                        | espected Sir,                                                                                                                                                                                                                                                                              | nnesonar - Cafridation D                                                                                    |
| k<br>W<br>P<br>e<br>S  | We request you that our students of Shree<br>harmacy, Ghogaon are interested to visit Common<br>howledge about different instrument. We find out you<br>the thought to visit. It would great opportunity for the<br>ractical skills and knowledge and self-confidence we<br>necouragement. | Facility Centre to gain<br>r lab is well equipped so<br>he student increase their<br>with your guidance and |
|                        | entre, Kolhapur.<br>hanking You.                                                                                                                                                                                                                                                           |                                                                                                             |
|                        |                                                                                                                                                                                                                                                                                            |                                                                                                             |
|                        |                                                                                                                                                                                                                                                                                            |                                                                                                             |
|                        | na Collega                                                                                                                                                                                                                                                                                 | Yours Truly                                                                                                 |
|                        | Ghorso                                                                                                                                                                                                                                                                                     |                                                                                                             |
|                        | NOVE A TON                                                                                                                                                                                                                                                                                 | Sunts                                                                                                       |
|                        | Shree Sar                                                                                                                                                                                                                                                                                  | IQAC Co-ordinator<br>Ikrupa College of Pharmacy, Ghogaon                                                    |
|                        | .A.                                                                                                                                                                                                                                                                                        |                                                                                                             |
| Approved b             |                                                                                                                                                                                                                                                                                            | Shivaji University, Kolhapur, MSBTE Mumbai                                                                  |
| Dr Pamlit              | ncipal<br>g G. Patrakar<br>College of Pharmacy<br>College of Pharmacy                                                                                                                                                                                                                      |                                                                                                             |

| Regd. No. MH/4775/Satara                                                                                   | DTE Code : 6394, MSBTE Code : 2144                          |
|------------------------------------------------------------------------------------------------------------|-------------------------------------------------------------|
| Shree Santkrupa Shikshan Sans                                                                              | stha's RUPA COLLEGE                                         |
| SHREE SANTKRUPA COLLEGE O                                                                                  | F PHARMACY                                                  |
| Ghogaon (Shivajinagar), Tal: Karad, Dist: Satara, (Maharas                                                 | EF S                                                        |
| IPh : (02164) 257374 IEmail : principalsntk@rediffmail.com                                                 | 1 Web : www.sscop.org                                       |
| Dr. Usha A. Johari<br>President Secretary                                                                  | Dr. V. R. Aralelimath<br>Principal                          |
| Ref: 55(0p/2021-22/99                                                                                      |                                                             |
| I                                                                                                          | Date: 13 <sup>th</sup> December, 2022                       |
|                                                                                                            |                                                             |
| To,                                                                                                        |                                                             |
| Common Facility Centre                                                                                     |                                                             |
| Shivaji University,                                                                                        |                                                             |
| Kolhapur.                                                                                                  |                                                             |
|                                                                                                            |                                                             |
| LETTER OF APPRECIATIO                                                                                      | ON                                                          |
|                                                                                                            |                                                             |
| Respected Sir,                                                                                             |                                                             |
| Warm-hearted we appreciate your permiss<br>Facility Centre, Kolhapur. We truly value the effo              |                                                             |
| Explaination of all instruments and practical performa-                                                    |                                                             |
| December, 2022.<br>All instruments' SOPs were excellent. Students                                          | s get prcactical knowledge                                  |
| about Such as Gc-Ms, Dsc, Xrd, Particle Size Anals<br>sharing your time, talent, and expertise with us and |                                                             |
| with you in future endeavors.                                                                              | look lotward to working                                     |
| Thanking You.                                                                                              |                                                             |
|                                                                                                            |                                                             |
|                                                                                                            | Yours Truly                                                 |
|                                                                                                            | 10010 11019                                                 |
| Ghorsen                                                                                                    |                                                             |
| S GIUGAN                                                                                                   | Cums                                                        |
| Shree                                                                                                      | IQAC Co-ordinator<br>Santkrupa College of Pharmacy, Ghogaon |
|                                                                                                            |                                                             |
| Approved by AICTE, PCI, New Delhi, Reco. by Govt. of Maharashtra & Affiliated to                           | o Shivaji University, Kolhapur, MSBTE Mumbai                |
|                                                                                                            |                                                             |