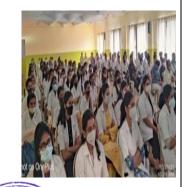

# **ACTIVITY REPORT SHEET**

|                                  | Academic Year: 2022-2023                                                                                                                                                                                                                                                                                                                                                                                                 |  |
|----------------------------------|--------------------------------------------------------------------------------------------------------------------------------------------------------------------------------------------------------------------------------------------------------------------------------------------------------------------------------------------------------------------------------------------------------------------------|--|
| Activity Title                   | Yog Sadhana For Youth                                                                                                                                                                                                                                                                                                                                                                                                    |  |
| Day & Date                       | Friday 10/02/2023                                                                                                                                                                                                                                                                                                                                                                                                        |  |
| Organized by                     | NSS of SSCOP Ghogaon                                                                                                                                                                                                                                                                                                                                                                                                     |  |
| Collaboration                    | Shivaji University Kolhapur                                                                                                                                                                                                                                                                                                                                                                                              |  |
| Objective                        | To carry out Yog Sadhana for Youths for healthier                                                                                                                                                                                                                                                                                                                                                                        |  |
|                                  | lifestyle.                                                                                                                                                                                                                                                                                                                                                                                                               |  |
| Brief Description of<br>Activity | Yoga Sadhana means "spiritual practice." The word<br>"Sadhana" in Sanskrit means "an effort exercised towards<br>the achievement of a purpose." In this sense, every effort<br>is some kind of Sadhana, because it leads to the<br>achievement of some intended goal. Yoga Sadhana is the<br>means to let go of the ego, personal agendas and<br>attachments and is a discipline undertaken in the pursuit<br>of a goal. |  |
| Co-ordinator                     | Mr. S M Biradar                                                                                                                                                                                                                                                                                                                                                                                                          |  |
| No. of Participants              | 40                                                                                                                                                                                                                                                                                                                                                                                                                       |  |
| Outcome                          | Students will be benefited by Yog Sadhana For Youth for                                                                                                                                                                                                                                                                                                                                                                  |  |
|                                  | healthier lifestyle .                                                                                                                                                                                                                                                                                                                                                                                                    |  |

**Photos of Activity** 

| Flyer |
|-------|
|-------|

Principal

Dr. Ramling G. Patrakar Shree Santkrupa College of Pharmacy Ghogaon, Tal. Karad, Dist. Satara

DTE Code : 6394, MSBTE Code : 2144

Shree Santkrupa Shikshan Sanstha's