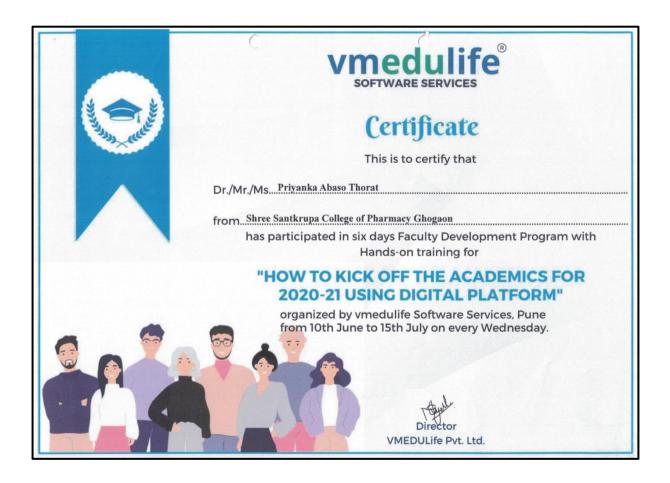

ects regarding Vmedulife.                                                                                                                                                                                                                |

# **Photos of Activity**







Date: 09/0/6/2020

#### NOTICE

All the faculty are hereby informed that six days FDP with hands on training for HOW TO KICK OFF THE ACADEMICS FOR 2020-2021 USING DIGITAL PLATFORM will be organized from 10/06/2020 to 15/05/2020 (every Wednesday)

All should take note of this



160

IQAC Co-ordinator Shree Santkrupa College of Pharmacy, Ghogaon

Ghogaon, Tal.-Karad, Dist.Satara Pin : 415 111 (Maharashtra), Ph: (02164) 257404/257374, Fax : 257404 Website:www.sscop.org Ernail:-principalsntk@rediffmail.com. oa College Ghogaor





Principal

Dr. Ramling G. Patrakar Shree Santkrupa College of Pharmacy Ghogaon, Tal. Karad, Dist. Satara



### DTE Code : 6394, MSBTE Code : 2144



Shree Santkrupa Shikshan Sanstha's

SHREE SANTKRUPA COLLEGE OF PHARMACY



Ghogaon (Shivajinagar), Tal: Karad, Dist: Satara, (Maharashtra State) Pin-415111 IPh : (02164) 257374 IEmail : principalsntk@rediffmail.com IWeb : www.sscop.org

| Academic Year: 2019-2020      |                                                                                                                                                                                                                                                                                                                                                                |
|-----------------------