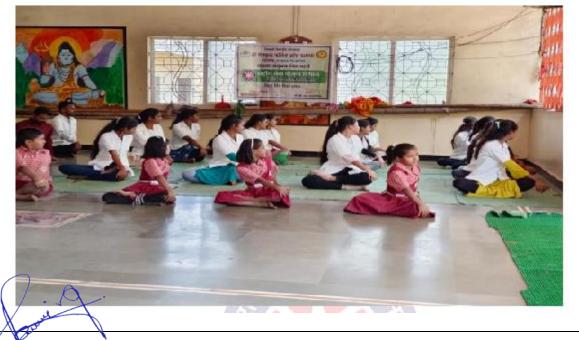

# **ACTIVITY REPORT SHEET**

|                                  | Academic Year: 2022-2023                                                                                                                                                                                                                                                                                                                                                                                                 |  |
|----------------------------------|--------------------------------------------------------------------------------------------------------------------------------------------------------------------------------------------------------------------------------------------------------------------------------------------------------------------------------------------------------------------------------------------------------------------------|--|
| Activity Title                   | Yog Sadhana For Youth                                                                                                                                                                                                                                                                                                                                                                                                    |  |
| Day & Date                       | Friday 10/02/2023                                                                                                                                                                                                                                                                                                                                                                                                        |  |
| Organized by                     | NSS of SSCOP Ghogaon                                                                                                                                                                                                                                                                                                                                                                                                     |  |
| Collaboration                    | Shivaji University Kolhapur                                                                                                                                                                                                                                                                                                                                                                                              |  |
| Objective                        | To carry out Yog Sadhana for Youths for healthier                                                                                                                                                                                                                                                                                                                                                                        |  |
|                                  | lifestyle.                                                                                                                                                                                                                                                                                                                                                                                                               |  |
| Brief Description of<br>Activity | Yoga Sadhana means "spiritual practice." The word<br>"Sadhana" in Sanskrit means "an effort exercised towards<br>the achievement of a purpose." In this sense, every effort<br>is some kind of Sadhana, because it leads to the<br>achievement of some intended goal. Yoga Sadhana is the<br>means to let go of the ego, personal agendas and<br>attachments and is a discipline undertaken in the pursuit<br>of a goal. |  |
| Co-ordinator                     | Mr. S M Biradar                                                                                                                                                                                                                                                                                                                                                                                                          |  |
| No. of Participants              | 40                                                                                                                                                                                                                                                                                                                                                                                                                       |  |
| Outcome                          | Students will be benefited by Yog Sadhana For Youth for                                                                                                                                                                                                                                                                                                                                                                  |  |
|                                  | healthier lifestyle .                                                                                                                                                                                                                                                                                                                                                                                                    |  |

**Photos of Activity** 

| Flyer |
|-------|
|-------|

Principal

Dr. Ramling G. Patrakar Shree Santkrupa College of Pharmacy Ghogaon, Tal. Karad, Dist. Satara

DTE Code : 6394, MSBTE Code : 2144

Shree Santkrupa Shikshan Sanstha's