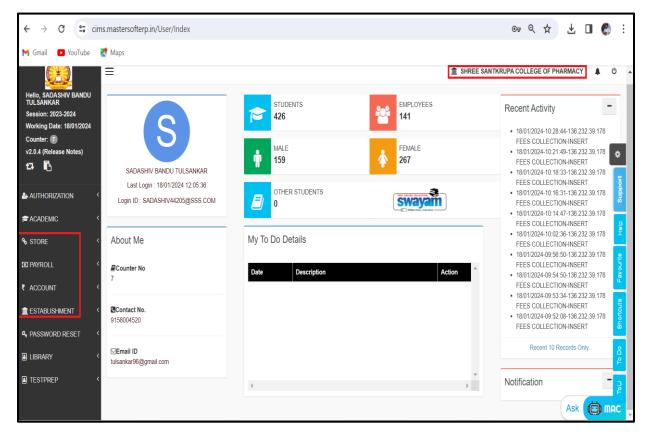

irpur             | 22-22       |
|                       | Google classroom                 | Google classroom app              | 23-23       |

|             | Zoom meeting                | Zoom Video Communication Inc | 24-24 |
|-------------|-----------------------------|------------------------------|-------|
|             | Internet and Wi-Fi facility | Jio-Digital Life             | 25-25 |
|             | Whatsapp group              | WhatsApp group               | 26-26 |
| Examination | VMedulife software          | Vmedulife Private Limited    | 27-27 |
|             | Shivaji University Portal   | Shivaji University Kolhapur  | 28-28 |



#### Screen shots of user interfaces of each module reflecting the name of the HEI

### **ADMINISTRATION**

### **Mastersoft ERP Software**







### **VMedulife Software**







## **Institute Website**







# **Biometric Attendance System**





Collec



## **CCTV Camera**



# **CCTV Surveillance in Campus at Various Places**







### **Email with Institute Affiliation**





Ghogaon



## **Zoom meeting**







# **Google meet**





College

Ghogao



### WhatsApp Group of Students and Staff

### WhatsApp Group of Students







# WhatsApp Group of Staff











#### FINANCE AND ACCOUNT

### **Mastersoft ERP Solutions**







### **VMedulife Software**







#### STUDENT ADMISSION AND SUPPORT

# **Mastersoft ERP Solutions**







## **VMedulife Software**







## **DELNET**







# **MahaDBT Scholarship Portal**







## Language Lab







# Saglo Software for Micro Imaging





## **Smart Board used in