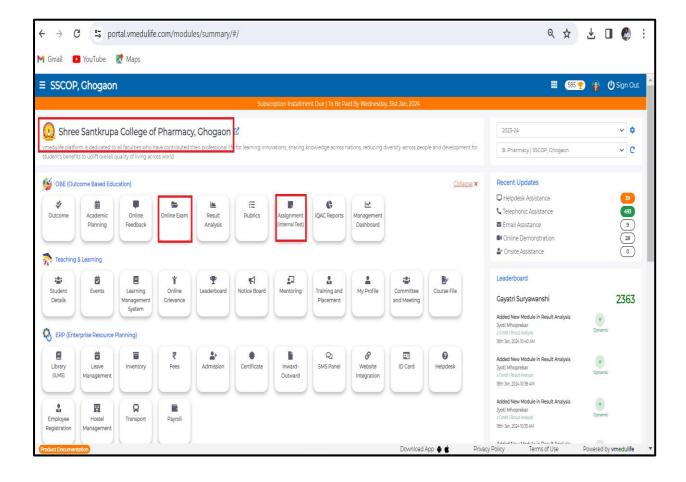

**







# **Google meet**





College

Ghogao



### WhatsApp Group of Students and Staff

### WhatsApp Group of Students







# WhatsApp Group of Staff











#### FINANCE AND ACCOUNT

### **Mastersoft ERP Solutions**







### **VMedulife Software**







#### STUDENT ADMISSION AND SUPPORT

# **Mastersoft ERP Solutions**







## **VMedulife Software**







## **DELNET**







# **MahaDBT Scholarship Portal**







## Language Lab







# Saglo Software for Micro Imaging





## **Smart Board used in Classroom**







# Ex -Pharma







## **Ex-Cology**









## **Google Classroom**







## **Zoom Meeting**





# **Internet and Wi-Fi Facility**











### Whatsapp Group

## **Whatsapp Group of Students**











#### **EXAMINATION**

# Vmedulife Software









### Shivaji University Portal