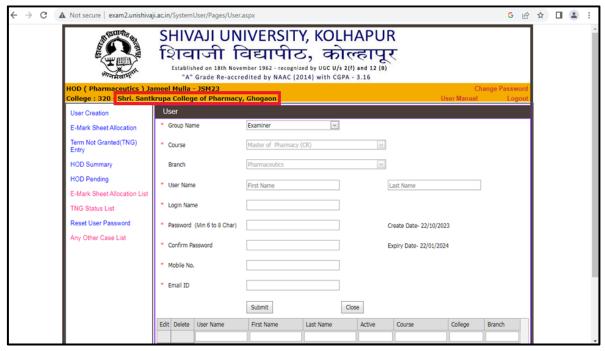

e

Ghogao



### WhatsApp Group of Students and Staff

### WhatsApp Group of Students







# WhatsApp Group of Staff











#### FINANCE AND ACCOUNT

### **Mastersoft ERP Solutions**







### **VMedulife Software**







#### STUDENT ADMISSION AND SUPPORT

# **Mastersoft ERP Solutions**







## **VMedulife Software**







## **DELNET**







# **MahaDBT Scholarship Portal**







## Language Lab







# Saglo Software for Micro Imaging





## **Smart Board used in Classroom**







# Ex -Pharma







## **Ex-Cology**









## **Google Classroom**







## **Zoom Meeting**





# **Internet and Wi-Fi Facility**











### Whatsapp Group

## **Whatsapp Group of Students**











#### **EXAMINATION**

# Vmedulife Software









### Shivaji University Portal