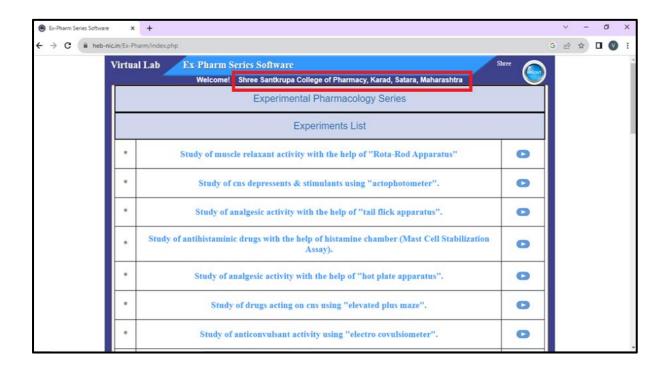

## **Institute Website**







# **Biometric Attendance System**





Collec



## **CCTV Camera**



# **CCTV Surveillance in Campus at Various Places**







### **Email with Institute Affiliation**





Ghogaon



## **Zoom meeting**







# **Google meet**





College

Ghogao



### WhatsApp Group of Students and Staff

### WhatsApp Group of Students







# WhatsApp Group of Staff











#### FINANCE AND ACCOUNT

### **Mastersoft ERP Solutions**







### **VMedulife Software**







#### STUDENT ADMISSION AND SUPPORT

# **Mastersoft ERP Solutions**







## **VMedulife Software**







## **DELNET**







# **MahaDBT Scholarship Portal**







## Language Lab







# Saglo Software for Micro Imaging





## **Smart Board used in Classroom**







# Ex -Pharma







## **Ex-Cology**









## **Google Classroom**







## **Zoom Meeting**





# **Internet and Wi-Fi Facility**











### Whatsapp Group

## **Whatsapp Group of Students**











#### **EXAMINATION**

# Vmedulife Software









### Shivaji University Portal