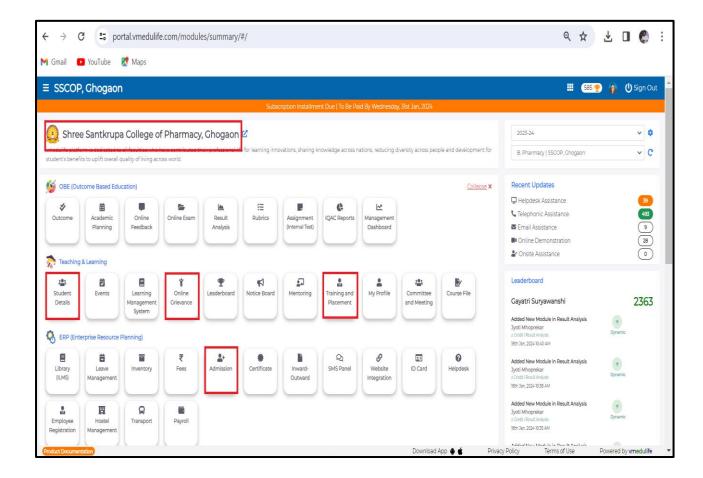

| 28-28 |



#### Screen shots of user interfaces of each module reflecting the name of the HEI

### **ADMINISTRATION**

### **Mastersoft ERP Software**







### **VMedulife Software**







## **Institute Website**







# **Biometric Attendance System**





Collec



## **CCTV Camera**



# **CCTV Surveillance in Campus at Various Places**







### **Email with Institute Affiliation**





Ghogaon



## **Zoom meeting**







# **Google meet**





College

Ghogao



### WhatsApp Group of Students and Staff

### WhatsApp Group of Students







# WhatsApp Group of Staff











#### FINANCE AND ACCOUNT

### **Mastersoft ERP Solutions**







### **VMedulife Software**







#### STUDENT ADMISSION AND SUPPORT

# **Mastersoft ERP Solutions**







## **VMedulife Software**







## **DELNET**







# **MahaDBT Scholarship Portal**







## Language Lab







# Saglo Software for Micro Imaging





## **Smart Board used in Classroom**







# Ex -Pharma







## **Ex-Cology**









## **Google Classroom**







## **Zoom Meeting**





# **Internet and Wi-Fi Facility**











### Whatsapp Group

## **Whatsapp Group of Students**











#### **EXAMINATION**

# Vmedulife Software









### Shivaji University Portal