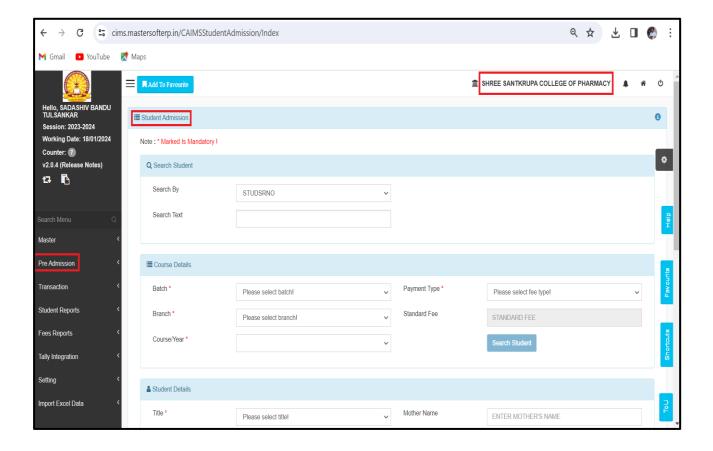

| Shivaji University Kolhapur  | 28-28 |



#### Screen shots of user interfaces of each module reflecting the name of the HEI

### **ADMINISTRATION**

### **Mastersoft ERP Software**







### **VMedulife Software**







## **Institute Website**







# **Biometric Attendance System**





Collec



## **CCTV Camera**



# **CCTV Surveillance in Campus at Various Places**







### **Email with Institute Affiliation**





Ghogaon



## **Zoom meeting**







# **Google meet**





College

Ghogao



### WhatsApp Group of Students and Staff

### WhatsApp Group of Students







# WhatsApp Group of Staff











#### FINANCE AND ACCOUNT

### **Mastersoft ERP Solutions**







### **VMedulife Software**







#### STUDENT ADMISSION AND SUPPORT

# **Mastersoft ERP Solutions**







## **VMedulife Software**







## **DELNET**







# **MahaDBT Scholarship Portal**







## Language Lab







# Saglo Software for Micro Imaging





## **Smart Board used in Classroom**







# Ex -Pharma







## **Ex-Cology**









## **Google Classroom**







## **Zoom Meeting**





# **Internet and Wi-Fi Facility**











### Whatsapp Group

## **Whatsapp Group of Students**











#### **EXAMINATION**

# Vmedulife Software









### Shivaji University Portal