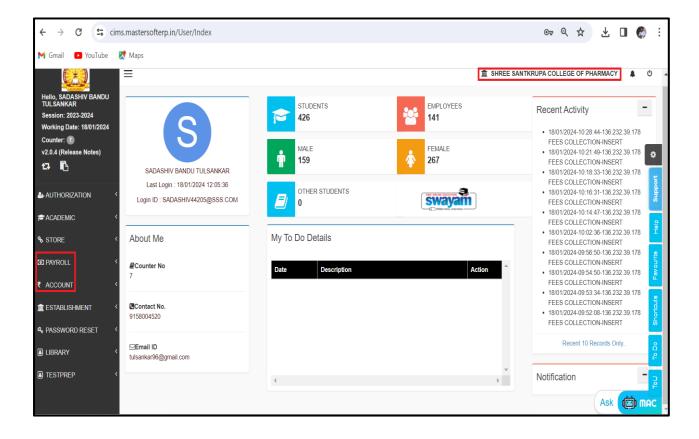

dulife software          | Vmedulife Private Limited    | 27-27 |
|             | Shivaji University Portal   | Shivaji University Kolhapur  | 28-28 |



#### Screen shots of user interfaces of each module reflecting the name of the HEI

### **ADMINISTRATION**

### **Mastersoft ERP Software**







### **VMedulife Software**







## **Institute Website**







# **Biometric Attendance System**





Collec



## **CCTV Camera**



# **CCTV Surveillance in Campus at Various Places**







### **Email with Institute Affiliation**





Ghogaon



## **Zoom meeting**







# **Google meet**





College

Ghogao



### WhatsApp Group of Students and Staff

### WhatsApp Group of Students







# WhatsApp Group of Staff











#### FINANCE AND ACCOUNT

### **Mastersoft ERP Solutions**







### **VMedulife Software**







#### STUDENT ADMISSION AND SUPPORT

# **Mastersoft ERP Solutions**







## **VMedulife Software**







## **DELNET**







# **MahaDBT Scholarship Portal**







## Language Lab







# Saglo Software for Micro Imaging





## **Smart Board used in Classroom**







# Ex -Pharma







## **Ex-Cology**









## **Google Classroom**







## **Zoom Meeting**





# **Internet and Wi-Fi Facility**











### Whatsapp Group

## **Whatsapp Group of Students**











#### **EXAMINATION**

# Vmedulife Software









### Shivaji University Portal