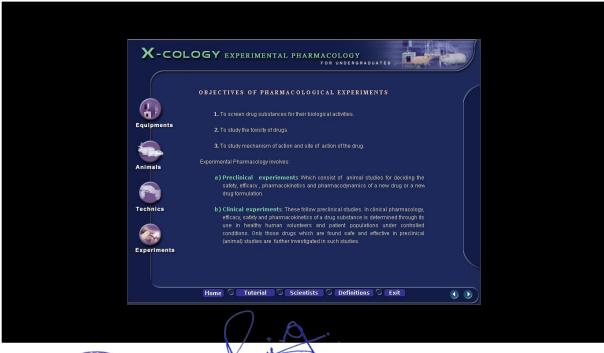

te**







# **Biometric Attendance System**





Collec



## **CCTV Camera**



# **CCTV Surveillance in Campus at Various Places**







### **Email with Institute Affiliation**





Ghogaon



## **Zoom meeting**







# **Google meet**





College

Ghogao



### WhatsApp Group of Students and Staff

### WhatsApp Group of Students







# WhatsApp Group of Staff











#### FINANCE AND ACCOUNT

### **Mastersoft ERP Solutions**







### **VMedulife Software**







#### STUDENT ADMISSION AND SUPPORT

# **Mastersoft ERP Solutions**







## **VMedulife Software**







## **DELNET**







# **MahaDBT Scholarship Portal**







## Language Lab







# Saglo Software for Micro Imaging





## **Smart Board used in Classroom**







# Ex -Pharma







## **Ex-Cology**









## **Google Classroom**







## **Zoom Meeting**





# **Internet and Wi-Fi Facility**











### Whatsapp Group

## **Whatsapp Group of Students**











#### **EXAMINATION**

# Vmedulife Software









### Shivaji University Portal