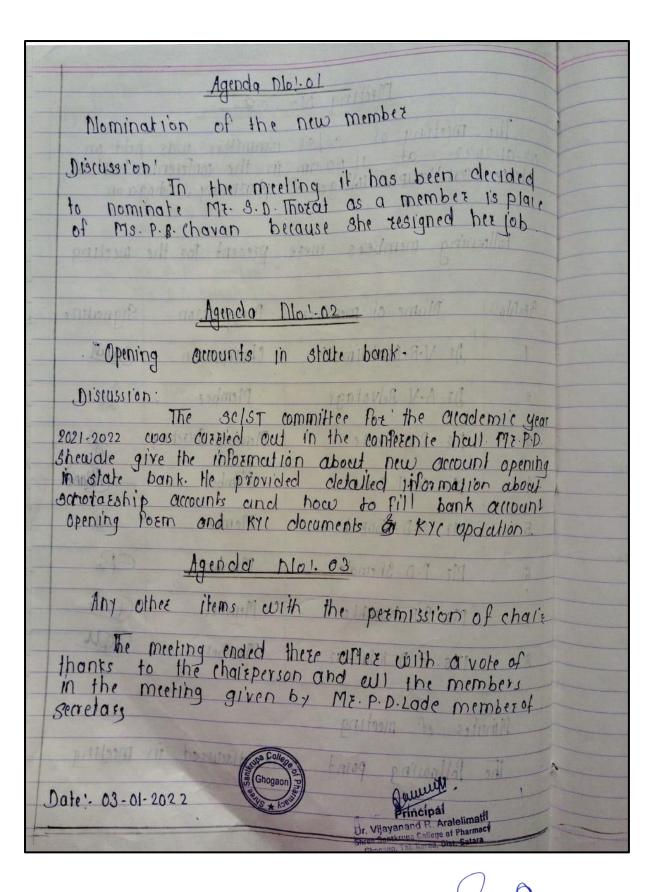

------------|-----------|
| 1       | Dt. V.R. Ataldimath  | Chairperson      | Comment.  |
| 2       | Dr. A. V. Belvotagi  | Member           | <b>d</b>  |
| 3 1     | ME. P.D. Lade        | Member Secretary | 8         |
| 14000   | Ms. Nill Rane        | Membez! Hand     | Altono    |
| Snothin | ME 3.D. Thorat       | Member           | 3         |
| 6       | Mr. P.D. Shewale . 1 | Member           | Cla Cla   |
| Tpdo A  | Ms. P.R. Kamble      | Member           | Que       |
| 8 0 01  | 1715. R. D. Keluskaz | Member           | Coll      |
| 1199    | mon and the man in   | coin pristant    | 1 1 01    |

Minutes of meeting

The Pollowing point were discussed in meeting

Ghogaon

Dr. Ramling G. Patrakar Shree Santkrupa College of Pharmacy Ghogaon, Tal. Karad, Dist. Satara

rolens





Principal
Dr. Ramling G. Patrakar
Shree Santkrupa College of Pharmacy
Ghogaon, Tal. Karad, Dista 581874 of 95

# Meeting No. I (Notice)

Ton

SC. ST & OBC Committee Members.

Shree Santkrupa College of Pharmacy, Chogaon.

subject: Meeting of Members of SC ST & OBC committee - - regarding.

A meeting of all the members of the SC ST & OBC committee will be held on 13/07/2022, at in the conference hall of shree santkrupa College of Pharmary, Choquan . You are requested to attend the metting.

Date : 110/07/20

Place: Chogaon



Principal Dr. Vijayanand R. Aralelimath Shree Santkrupa College of Pharmacy Ghogona, Tal Karad Dist. Satara

Agenda of the meeting:

+ Constitution of SC ST & OBC committee. 2. Any others items with the kind permission of chair

Copy to:

| 1.00               | Des