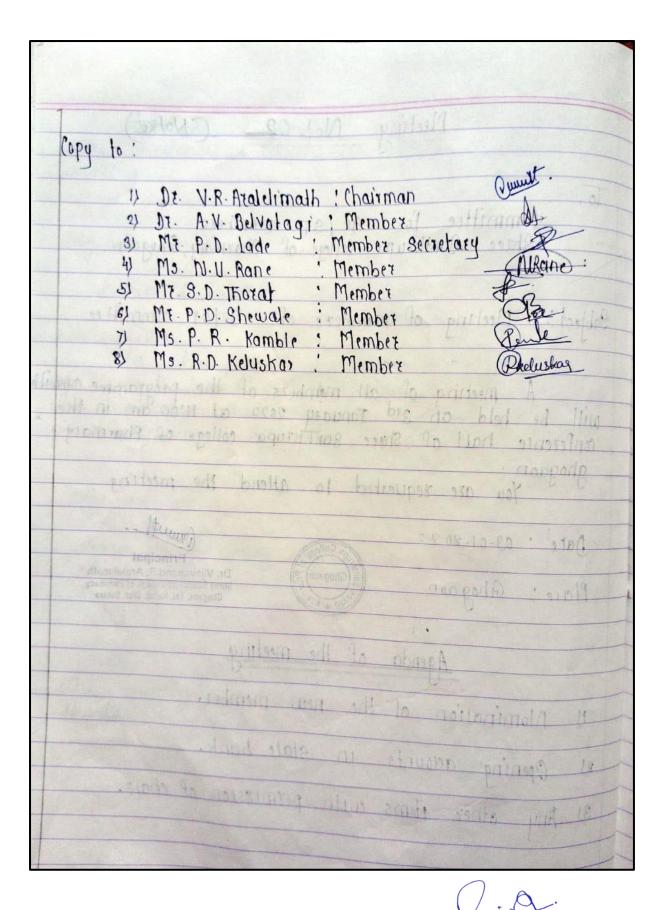

|

Page **84** of **95** 





# Meeting No: 02

The meeting of 30/51 committee was held on 08-01-2022 at 11:30 am in the confesence hall of shree santkrupa college of pharmacy, Choga on

Following members were present lor the meeting

| 37.Mo.  | Mame of member       | Designation      | Signature |
|---------|----------------------|------------------|-----------|
| 1       | Dt. V.R. Ataldimath  | Chairperson      | Comment.  |
| 2       | Dr. A. V. Belvotagi  | Member           | <b>d</b>  |
| 3 1     | ME. P.D. Lade        | Member Secretary | 8         |
| 14000   | Ms. Nill Rane        | Membez! Hand     | Altono    |
| Snothin | ME 3.D. Thorat       | Member           | 3         |
| 6       | Mr. P.D. Shewale . 1 | Member           | Cla Cla   |
| Tpdo A  | Ms. P.R. Kamble      | Member           | Que