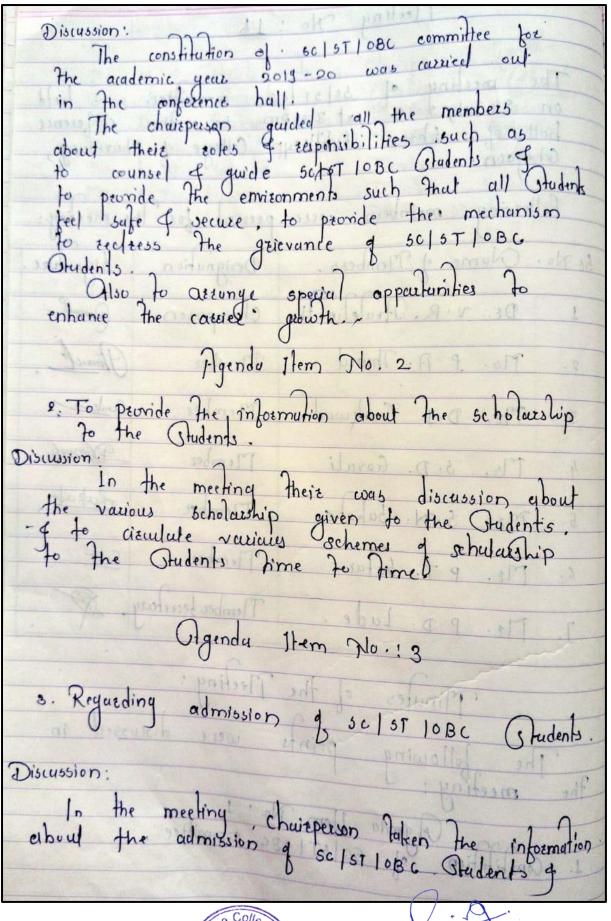

| Member Jearlary                          | . &         |  |
| The following points were discussed in the meeting:  Agenda Hem No.: 1  1. Constitution of 50   57   080 committee. |                                          |             |  |
| 1. Constitution of 50   50   5T   0                                                                                 | BC committee.                            | H hadis     |  |
| No College                                                                                                          |                                          |             |  |

Principal

Dr. Ramling G. Patrakar

Shree Santkrupa College of Pharmacy
Ghogaon, Tal. Karad, Dist. Satara

Page **78** of **95** 





Principal Page 79 of 95



Regd. No. MH/4775/Satara

DTE Code: 6394, MSBTE Code: 2144



Shree Santkrupa Shikshan Sanstha's

#### SHREE SANTKRUPA COLLEGE OF PHARMACY

Ghogaon (Shivajinagar), Tal: Karad, Dist: Satara, (Maharashtra State) Pin-415111 Ph: (02164) 257374 | Email: principalsntk@rediffmail.com | Web: www.sscop.org



#### Action taken report of Meeting held on 24 July 2019 at 03.00 pm

Following actions have been taken based on the meeting held on 24 July 2019:

- > In regards to SC/ST, OBC, and minority students and staff, no complaints or applications were received during the academic year2019-20.
- No Reconstitution of Committee was decided by the chair and members. Same constituted committee will look after for responsibilities according to SC/ST, OBC & Minority norms for