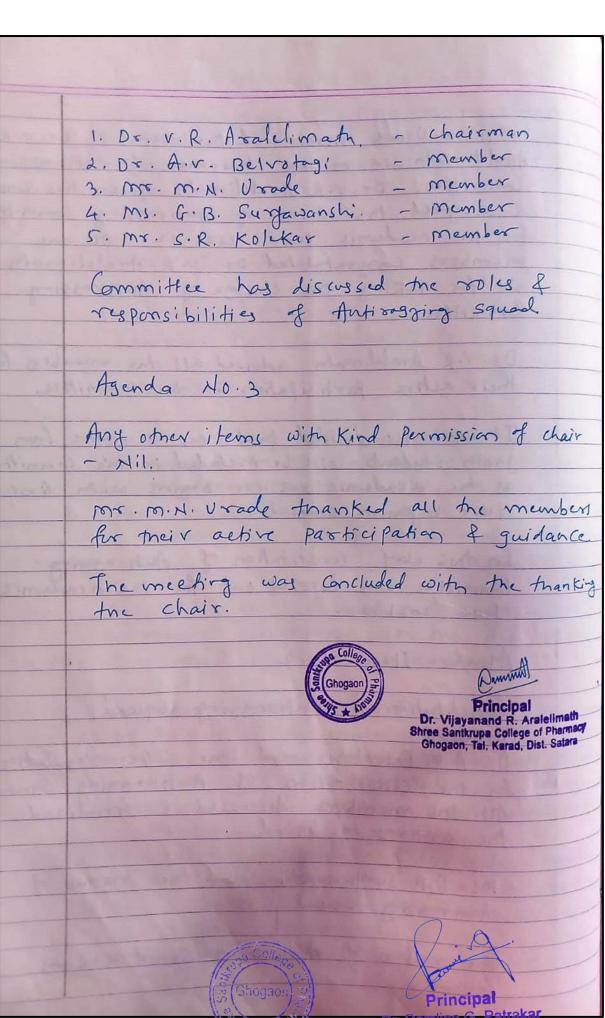

mic year 2021-22. All the members congratulated Dr. v. R. Arabeliman sir for taking me charge of Autirosging Committee. Dr. V.R. Arablimaty advised all the members for their active participation in the committee It was also decided that representative from junior students will be included in the committee as the academic session begins with first Year b. Pharm students. In this way, constitution of Autroagging Committee was carried out for the academic Teax 2021-22. Agenda Item Alg. 2 legionis stitution of whiteogging Squad. Dr. A. V. Belvotogi read the Use regulation for the constitution of Autiongging Squad. All the members discossed & finalized the antiverging Squad. Ms. G.B. Surfawanshi read the names of Antisonging Squad. The members of Antirogging Squad are as follows: -

Ghogaon 2



Shree Santkrupa College of Pharmacy Ghogaon, Tal. Karad, Dist. Satara

| Meeting Na 1 A.Y. 2022-2