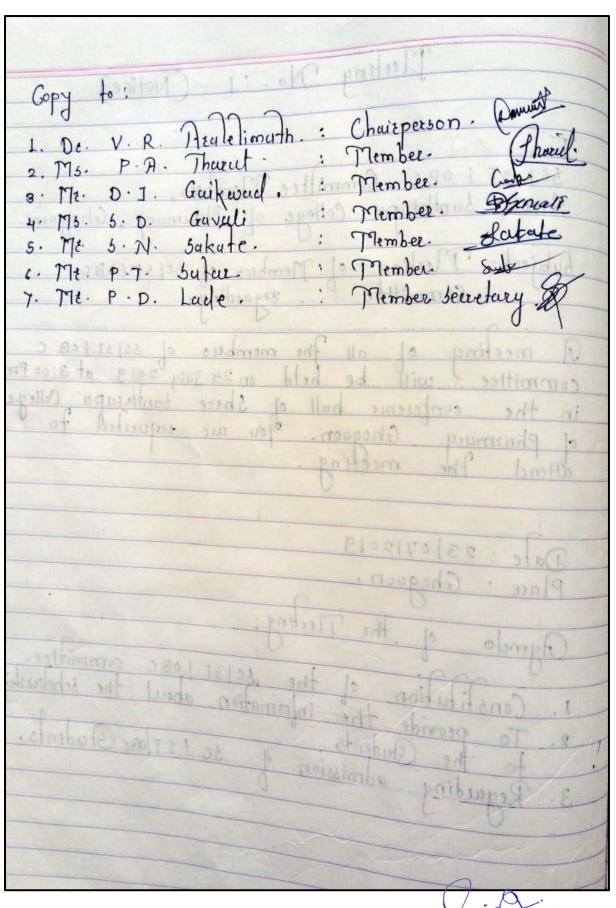

|





| The meeting of 50/35/0 on 24 July 2019 at 3:00P hall of Sheee Sahitkey Ghogaon.                                     | obc committee. om in the pa College of p | conference  |  |
|---------------------------------------------------------------------------------------------------------------------|------------------------------------------|-------------|--|
| on 24 July 2019 at 3:00P                                                                                            | pa College of p                          | harmacy,    |  |
| 3.7940                                                                                                              | nessent to Th                            | 0           |  |
| Following members were