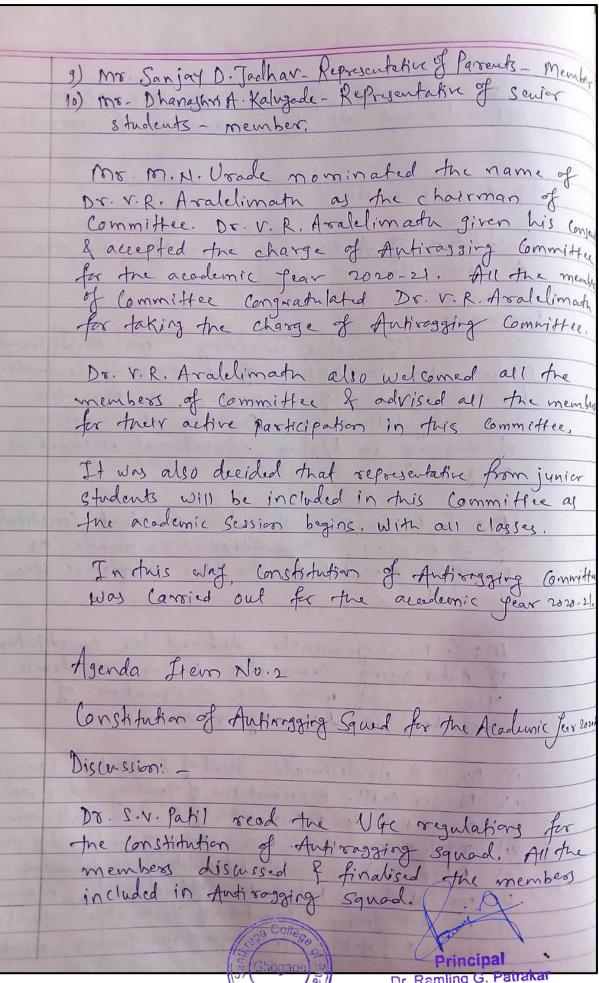

Page 3 of 95
Principal

Dr. Ramling G. Patrakar
Shree Santkrupa College of Pharmacy
Ghogaon, Tal. Karad, Dist. Satara

of Antivagging Committee for the of Antiongging with the Academic Jear 2018-19 with the designation of members in following many i) Dr. V. R. Aralelimatn: - Head of institution Dr. S. V. Petil: - Representative of Teaching Stay Mrs. M. N. Urade: - Representative of Teaching Stay Ms. G. B. Surjawanshi: - Representative of Teaching Stay Police Inspector Undale: - Representative of Police administration. Mr. C. N. Chavan: - Representative from local medic Mr. A.P. Jadhar: - Representative of Youth NGO Mr. P. T. Jadhar: - Representative from parent Mr. A.A. veer: - Representative of Senior Study x) Mr. V. D. Gaikwad: - Representative of Junior Studies Xi) Mr. P. D. Shewale: - Representative of Non-Teachings Dr. V. R. Arabelimath once again welcome all the nembers of committee. MS-G.B. Surfawanshy nominated the now of Dr. v. R. Arabeliman for the chairman of committee. Dr. v. R. Arabelimatu accepted the charge of chairman of Antisogging Cemmittee for the academic Jews 2018-19. All the repembers Congratulated Dr. v. R. Arabelimath for taking the charge of Antiongging Counite In this way the Recenstitution of Antisogging Committee Caroical out the Academic Jeans 2018-19. Principal Dr. Ramling G. Patrakar antkrupa College of Pharma