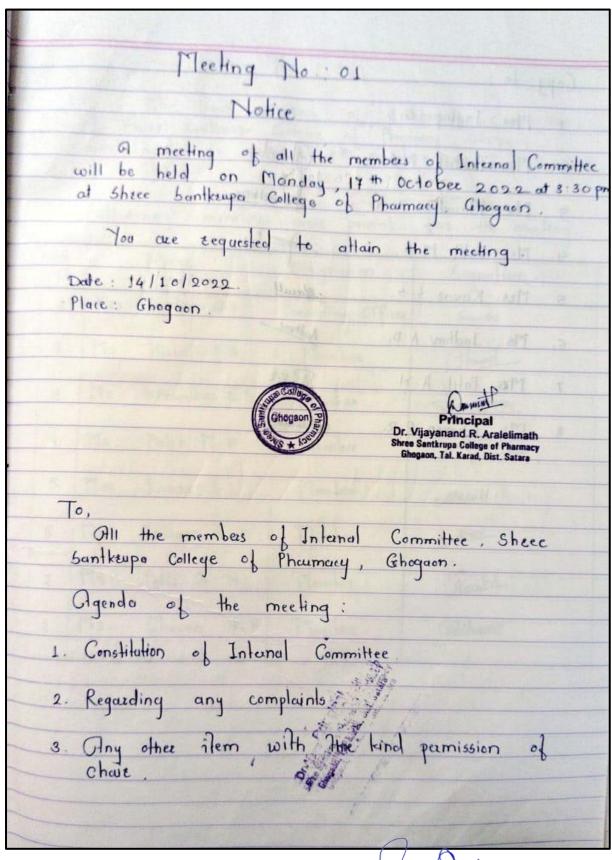

| 0        | 113                      | (m,-shatem)                        |

my. G.B. Surjacoursh. once again welcomed all the members of the committee.

Presiding officers of Internal Committee

But the academic years 2011-22.



Principal

Agenda Hom No: 02 Regarding any Complaints the day there Discussion: Presiding officers explained all the members about reeponabilities of Committee. She as bed all the members to inform all the anderts about the vole of committee harasment, to reposel to committee. NGO member The meeting ended thereafter with a vote of thanks to the Presiding officer and all the members in the meeting. Dat: 29/10/2021 DY. V. R. Avadel math Principal Or Vijayanand R. Aratelimath Shree Sankrupa College of Pharmacy Ghogach Tal Karat, the datara Page **65** of **95** 





| Copy to:                                  | 10              |                                         | H38[H]              |
|-------------------------------------------|-----------------|-----------------------------------------|---------------------|
| 1. Mrs. Ja                                | glap G.S.       | sorts                                   |                     |
|                                           | oscal P.A.      | Thank                                   | partison - 10       |
| 3. Ms. kh                                 |                 | Jerad Kag                               | no blad ad this     |
| 4. Ms. Pal                                | il M.P. auto    | Atsi                                    | p=3 930 ec. [ eq    |
| 5. Mrs. Ka