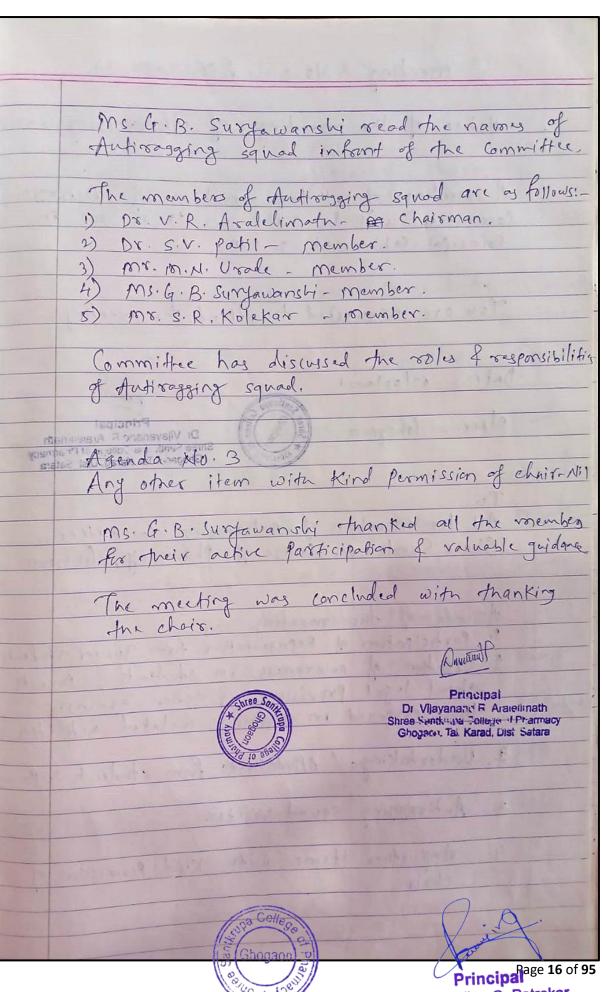

UCre originations for the academic fear 2020-21. Ms. G. B. Suryawanshi defined the constitution of Antiragging committee for the academic year 2020-21 with the designation of members in following manner. 1) Dr. V. R. Avalelimath - Head of Institution - (nairman 2) Dr. S.V. Patil - Representative of Teaching stoff - Member Mo. M. N. voode - Representative of Teaching Stoff - means MS.G.B. Suryowanshi-Reposentative of Teaching Stoff-Monds Police Inspector Undale-Ryresentative of Police Administration-Member Mrs. C.N. Chavan-Representative of local media- member Mr. A.P. Jodhar. Representative of Youth NGO- member Mr. S. R. Kolekar. Representative of Non-Teaching - member



Principal ge 14 of 95
Dr. Ramling G. Patrakar
Shree Santkrupa College of Pharmacy
Ghogaon, Tal. Karad, Dist. Satara





meeting No.1 Academic Year 2021-2 Notice of the meeting of Antirogging Committee A meeting of all the members of Autirogying Committee will be held on 10-11-2021 et 11.30 am in principal cabin. You are requested to attend the meeting Date: - 08-11-2021 Place: - Conogoon. Principal

Dr. Vijayanand R. Aralelimath
Shree Santkrupa College of Pharmacy
Ghogaon, Tal. Karad, Dist. Satara To All the members of Antiragging Committee Shree Santkrups College of pharmacy, Chagen. Agenda of the meeting: -1. Constitution of Antirogging Committee. 2. Constitution of Autirogging squad 3. Any other items with Kind permission of chair. Copy to: -All the members of Antivegging Committee

Principal Page 17 of 95

Dr. Ramling G. Patrakar

Shree Santkrupa College of Pharmacy
Ghogaon, Tal. Karad, Dist. Satara