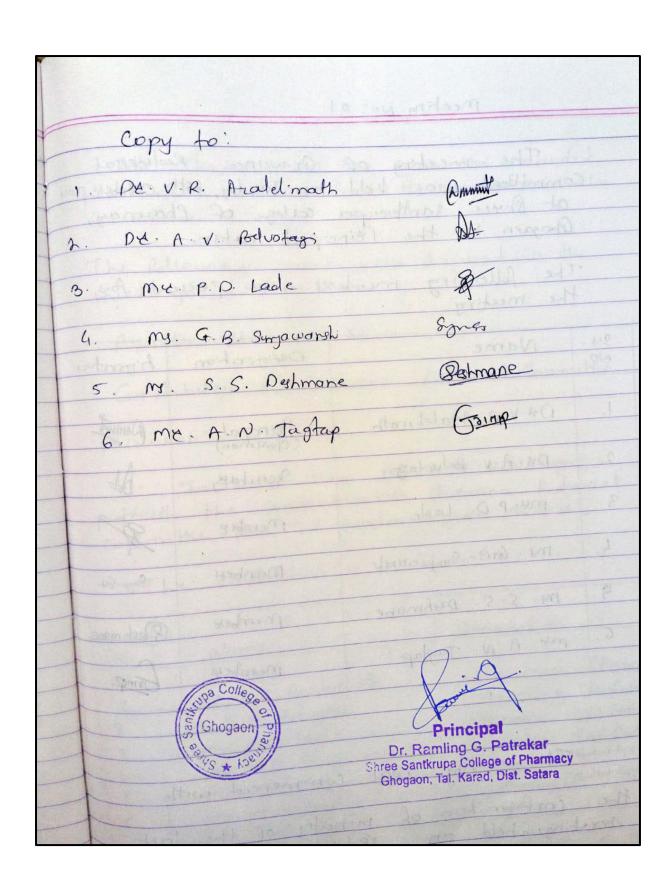

## a. Anti-ragging Committee

2018-19

| Province William William Control of the Lord of the Lo |
|--------------------------------------------------------------------------------------------------------------------------------------------------------------------------------------------------------------------------------------------------------------------------------------------------------------------------------------------------------------------------------------------------------------------------------------------------------------------------------------------------------------------------------------------------------------------------------------------------------------------------------------------------------------------------------------------------------------------------------------------------------------------------------------------------------------------------------------------------------------------------------------------------------------------------------------------------------------------------------------------------------------------------------------------------------------------------------------------------------------------------------------------------------------------------------------------------------------------------------------------------------------------------------------------------------------------------------------------------------------------------------------------------------------------------------------------------------------------------------------------------------------------------------------------------------------------------------------------------------------------------------------------------------------------------------------------------------------------------------------------------------------------------------------------------------------------------------------------------------------------------------------------------------------------------------------------------------------------------------------------------------------------------------------------------------------------------------------------------------------------------------|
| Date: 20/08/18                                                                                                                                                                                                                                                                                                                                                                                                                                                                                                                                                                                                                                                                                                                                                                                                                                                                                                                                                                                                                                                                                                                                                                                                                                                                                                                                                                                                                                                                                                                                                                                                                                                                                                                                                                                                                                                                                                                                                                                                                                                                                                                 |
| Martina                                                                                                                                                                                                                                                                                                                                                                                                                                                                                                                                                                                                                                                                                                                                                                                                                                                                                                                                                                                                                                                                                                                                                                                                                                                                                                                                                                                                                                                                                                                                                                                                                                                                                                                                                                                                                                                                                                                                                                                                                                                                                                                        |
| Meeting No.1                                                                                                                                                                                                                                                                                                                                                                                                                                                                                                                                                                                                                                                                                                                                                                                                                                                                                                                                                                                                                                                                                                                                                                                                                                                                                                                                                                                                                                                                                                                                                                                                                                                                                                                                                                                                                                                                                                                                                                                                                                                                                                                   |
| reserve to blad and married departed                                                                                                                                                                                                                                                                                                                                                                                                                                                                                                                                                                                                                                                                                                                                                                                                                                                                                                                                                                                                                                                                                                                                                                                                                                                                                                                                                                                                                                                                                                                                                                                                                                                                                                                                                                                                                                                                                                                                                                                                                                                                                           |
| Notice of Meeting of Anti-ragging Committee                                                                                                                                                                                                                                                                                                                                                                                                                                                                                                                                                                                                                                                                                                                                                                                                                                                                                                                                                                                                                                                                                                                                                                                                                                                                                                                                                                                                                                                                                                                                                                                                                                                                                                                                                                                                                                                                                                                                                                                                                                                                                    |
| (2 to 1) (2 to 1)                                                                                                                                                                                                                                                                                                                                                                                                                                                                                                                                                                                                                                                                                                                                                                                                                                                                                                                                                                                                                                                                                                                                                                                                                                                                                                                                                                                                                                                                                                                                                                                                                                                                                                                                                                                                                                                                                                                                                                                                                                                                                                              |
| A meeting of all the members of Anti-rogging committee will be held on Tusday 28/08/2018 in the conference Holl of Shace Santkrupa College of pharmace                                                                                                                                                                                                                                                                                                                                                                                                                                                                                                                                                                                                                                                                                                                                                                                                                                                                                                                                                                                                                                                                                                                                                                                                                                                                                                                                                                                                                                                                                                                                                                                                                                                                                                                                                                                                                                                                                                                                                                         |
| Anti-ragging committee will be held on                                                                                                                                                                                                                                                                                                                                                                                                                                                                                                                                                                                                                                                                                                                                                                                                                                                                                                                                                                                                                                                                                                                                                                                                                                                                                                                                                                                                                                                                                                                                                                                                                                                                                                                                                                                                                                                                                                                                                                                                                                                                                         |
| Tursday 28/08/2018 in the Conference                                                                                                                                                                                                                                                                                                                                                                                                                                                                                                                                                                                                                                                                                                                                                                                                                                                                                                                                                                                                                                                                                                                                                                                                                                                                                                                                                                                                                                                                                                                                                                                                                                                                                                                                                                                                                                                                                                                                                                                                                                                                                           |
| Holl of Shace Santkapa College of pharmee                                                                                                                                                                                                                                                                                                                                                                                                                                                                                                                                                                                                                                                                                                                                                                                                                                                                                                                                                                                                                                                                                                                                                                                                                                                                                                                                                                                                                                                                                                                                                                                                                                                                                                                                                                                                                                                                                                                                                                                                                                                                                      |
| grofort. The are ogusted its will                                                                                                                                                                                                                                                                                                                                                                                                                                                                                                                                                                                                                                                                                                                                                                                                                                                                                                                                                                                                                                                                                                                                                                                                                                                                                                                                                                                                                                                                                                                                                                                                                                                                                                                                                                                                                                                                                                                                                                                                                                                                                              |
| the meeting.                                                                                                                                                                                                                                                                                                                                                                                                                                                                                                                                                                                                                                                                                                                                                                                                                                                                                                                                                                                                                                                                                                                                                                                                                                                                                                                                                                                                                                                                                                                                                                                                                                                                                                                                                                                                                                                                                                                                                                                                                                                                                                                   |
| (Warning C                                                                                                                                                                                                                                                                                                                                                                                                                                                                                                                                                                                                                                                                                                                                                                                                                                                                                                                                                                                                                                                                                                                                                                                                                                                                                                                                                                                                                                                                                                                                                                                                                                                                                                                                                                                                                                                                                                                                                                                                                                                                                                                     |
| Principal                                                                                                                                                                                                                                                                                                                                                                                                                                                                                                                                                                                                                                                                                                                                                                                                                                                                                                                                                                                                                                                                                                                                                                                                                                                                                                                                                                                                                                                                                                                                                                                                                                                                                                                                                                                                                                                                                                                                                                                                                                                                                                                      |
| Date: 20/08/20/8. Or Vijayanand Shree Sankus Commandy                                                                                                                                                                                                                                                                                                                                                                                                                                                                                                                                                                                                                                                                                                                                                                                                                                                                                                                                                                                                                                                                                                                                                                                                                                                                                                                                                                                                                                                                                                                                                                                                                                                                                                                                                                                                                                                                                                                                                                                                                                                                          |
| Date: 20/08/2018. Dr. Vijayanani masth  Place: - Con ogran. Con ogran. Shree Sankura Cultura Con Satara                                                                                                                                                                                                                                                                                                                                                                                                                                                                                                                                                                                                                                                                                                                                                                                                                                                                                                                                                                                                                                                                                                                                                                                                                                                                                                                                                                                                                                                                                                                                                                                                                                                                                                                                                                                                                                                                                                                                                                                                                        |
| To, many and the same of the s |
| All the members of Antigiragging committee                                                                                                                                                                                                                                                                                                                                                                                                                                                                                                                                                                                                                                                                                                                                                                                                                                                                                                                                                                                                                                                                                                                                                                                                                                                                                                                                                                                                                                                                                                                                                                                                                                                                                                                                                                                                                                                                                                                                                                                                                                                                                     |
| All the numbers of Antigiragging committee<br>Shree Santknipa College of pharmary                                                                                                                                                                                                                                                                                                                                                                                                                                                                                                                                                                                                                                                                                                                                                                                                                                                                                                                                                                                                                                                                                                                                                                                                                                                                                                                                                                                                                                                                                                                                                                                                                                                                                                                                                                                                                                                                                                                                                                                                                                              |
| Ghogan.                                                                                                                                                                                                                                                                                                                                                                                                                                                                                                                                                                                                                                                                                                                                                                                                                                                                                                                                                                                                                                                                                                                                                                                                                                                                                                                                                                                                                                                                                                                                                                                                                                                                                                                                                                                                                                                                                                                                                                                                                                                                                                                        |
|                                                                                                                                                                                                                                                                                                                                                                                                                                                                                                                                                                                                                                                                                                                                                                                                                                                                                                                                                                                                                                                                                                                                                                                                                                                                                                                                                                                                                                                                                                                                                                                                                                                                                                                                                                                                                                                                                                                                                                                                                                                                                                                                |
| Agenda of the Meeting:                                                                                                                                                                                                                                                                                                                                                                                                                                                                                                                                                                                                                                                                                                                                                                                                                                                                                                                                                                                                                                                                                                                                                                                                                                                                                                                                                                                                                                                                                                                                                                                                                                                                                                                                                                                                                                                                                                                                                                                                                                                                                                         |
|                                                                                                                                                                                                                                                                                                                                                                                                                                                                                                                                                                                                                                                                                                                                                                                                                                                                                                                                                                                                                                                                                                                                                                                                                                                                                                                                                                                                                                                                                                                                                                                                                                                                                                                                                                                                                                                                                                                                                                                                                                                                                                                                |
| 1. Reconstitution of Anti-regging Committee.  2. Reconstitution of Auti-regging Squal.  3. Undertaking / Affidavit  3. Undertaking / Affidavit  3. Undertaking / Affidavit                                                                                                                                                                                                                                                                                                                                                                                                                                                                                                                                                                                                                                                                                                                                                                                                                                                                                                                                                                                                                                                                                                                                                                                                                                                                                                                                                                                                                                                                                                                                                                                                                                                                                                                                                                                                                                                                                                                                                     |
| L. Reconstitution of Hati ragging Squal.                                                                                                                                                                                                                                                                                                                                                                                                                                                                                                                                                                                                                                                                                                                                                                                                                                                                                                                                                                                                                                                                                                                                                                                                                                                                                                                                                                                                                                                                                                                                                                                                                                                                                                                                                                                                                                                                                                                                                                                                                                                                                       |
| 3. Undertaking / Affidant                                                                                                                                                                                                                                                                                                                                                                                                                                                                                                                                                                                                                                                                                                                                                                                                                                                                                                                                                                                                                                                                                                                                                                                                                                                                                                                                                                                                                                                                                                                                                                                                                                                                                                                                                                                                                                                                                                                                                                                                                                                                                                      |
| L. (realist of Thouse                                                                                                                                                                                                                                                                                                                                                                                                                                                                                                                                                                                                                                                                                                                                                                                                                                                                                                                                                                                                                                                                                                                                                                                                                                                                                                                                                                                                                                                                                                                                                                                                                                                                                                                                                                                                                                                                                                                                                                                                                                                                                                          |
| about the Ingal provisions of action against                                                                                                                                                                                                                                                                                                                                                                                                                                                                                                                                                                                                                                                                                                                                                                                                                                                                                                                                                                                                                                                                                                                                                                                                                                                                                                                                                                                                                                                                                                                                                                                                                                                                                                                                                                                                                                                                                                                                                                                                                                                                                   |
| fræse engaged in rougging.<br>5. Ang other item with kind permission of the                                                                                                                                                                                                                                                                                                                                                                                                                                                                                                                                                                                                                                                                                                                                                                                                                                                                                                                                                                                                                                                                                                                                                                                                                                                                                                                                                                                                                                                                                                                                                                                                                                                                                                                                                                                                                                                                                                                                                                                                                                                    |
| 5. Any other item with Kind fermisser fre                                                                                                                                                                                                                                                                                                                                                                                                                                                                                                                                                                                                                                                                                                                                                                                                                                                                                                                                                                                                                                                                                                                                                                                                                                                                                                                                                                                                                                                                                                                                                                                                                                                                                                                                                                                                                                                                                                                                                                                                                                                                                      |
| Clair.                                                                                                                                                                                                                                                                                                                                                                                                                                                                                                                                                                                                                                                                                                                                                                                                                                                                                                                                                                                                                                                                                                                                                                                                                                                                                                                                                                                                                                                                                                                                                                                                                                                                                                                                                                                                                                                                                                                                                                                                                                                                                                                         |
|                                                                                                                                                                                                                                                                                                                                                                                                                                                                                                                                                                                                                                                                                                                                                                                                                                                                                                                                                                                                                                                                                                                                                                                                                                                                                                                                                                                                                                                                                                                                                                                                                                                                                                                                                                                                                                                                                                                                                                                                                                                                                                                                |
| OPF to:                                                                                                                                                                                                                                                                                                                                                                                                                                                                                                                                                                                                                                                                                                                                                                                                                                                                                                                                                                                                                                                                                                                                                                                                                                                                                                                                                                                                                                                                                                                                                                                                                                                                                                                                                                                                                                                                                                                                                                                                                                                                                                                        |
| Copy to: -                                                                                                                                                                                                                                                                                                                                                                                                                                                                                                                                                                                                                                                                                                                                                                                                                                                                                                                                                                                                                                                                                                                                                                                                                                                                                                                                                                                                                                                                                                                                                                                                                                                                                                                                                                                                                                                                                                                                                                                                                                                                                                                     |
|                                                                                                                                                                                                                                                                                                                                                                                                                                                                                                                                                                                                                                                                                                                                                                                                                                                                                                                                                                                                                                                                                                                                                                                                                                                                                                                                                                                                                                                                                                                                                                                                                                                                                                                                                                                                                                                                                                                                                                                                                                                                                                                                |