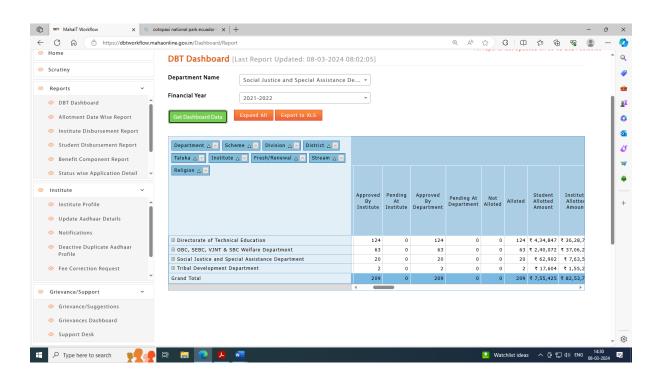

#### FY:2022-23

| C A ttps://dbtworkflow.ma             | haonline.gov.in/Dashboard/Rep | ort                                     |                |           |                              | ⊕ A <sup>¢</sup>         | ☆ <b>4</b>     | ¢   Ф   | ć= @                          | ~~              | • | •• |
|---------------------------------------|-------------------------------|-----------------------------------------|----------------|-----------|------------------------------|--------------------------|----------------|---------|-------------------------------|-----------------|---|----|
| Home                                  | DBT Dashboard                 | [Last Report Updated: 08-03-2024 0      | 8:02:05]       |           |                              |                          |                |         |                               |                 |   | *  |
| Scrutiny                              | Department Name               | Social Justice and Special Assistance   |                |           |                              |                          |                |         |                               |                 |   |    |
| Reports ~                             |                               | Social Justice and Special Assistance t | /e +           |           |                              |                          |                |         |                               |                 |   |    |
| OBT Dashboard                         | Financial Year                | 2022-2023                               | *              |           |                              |                          |                |         |                               |                 |   | 1  |
| ♦ Allotment Date Wise Report          | Get Dashboard Data            | Expand All Export to XLS                |                |           |                              |                          |                |         |                               |                 |   |    |
| Institute Disbursement Report         |                               |                                         |                |           |                              |                          |                |         |                               |                 |   | 1  |
| Student Disbursement Report           | Department A 👻 Sc             | heme 🛆 👻 Division 🛆 👻 District 🛆 💌      |                |           |                              |                          |                |         |                               |                 |   | I  |
| Senefit Component Report              | Taluka 🛆 💌 Institut           | e 🛆 👻 Fresh/Renewal 🛆 💌 Stream 🛆 💌      |                |           |                              |                          |                |         |                               |                 |   | 1  |
| ↔ Status wise Application Detail 🔹    | Religion 🛆 🖃                  |                                         |                |           |                              |                          |                |         |                               |                 |   |    |
| Institute ~                           |                               |                                         |                |           |                              |                          |                |         |                               |                 |   |    |
| ♦ Institute Profile                   |                               |                                         | Approved<br>By | At        | Approved<br>By<br>Department | Pending At<br>Department | Not<br>Alloted | Alloted | Student<br>Allotted<br>Amount | Allotte<br>Amou |   | 1  |
| ♦ Update Aadhaar Details              |                               |                                         | Institute      | Institute | Department                   |                          |                |         | Amount                        | Alliou          |   |    |
| Notifications                         |                               |                                         |                |           |                              |                          |                |         |                               |                 |   |    |
|                                       | Directorate of Techni         | cal Education                           | 181            | 0         | 181                          | 0                        | 0              | 181     | ₹ 11,55,995                   | ₹ 47,12,        |   | I  |
| Oeactive Duplicate Aadhaar<br>Profile | B OBC, SEBC, VJNT & S         | BC Welfare Department                   | 78             | 0         | 78                           | 0                        | 0              | 78      | ₹ 2,91,650                    | ₹ 43,60,        |   |    |
| Flome                                 | B Social Justice and Sp       | ecial Assistance Department             | 24             | 0         | 24                           | 0                        | 0              | 24      | ₹ 81,561                      | ₹ 8,34,         |   |    |
| See Correction Request                | 🗄 Tribal Development 🛙        | Department                              | 1              | 0         | 1                            | 0                        | 0              | 1       | ₹ 4,730                       | ₹ 87,           |   |    |
| *                                     | Grand Total                   |                                         | 284            | 0         | 284                          | 0                        | 0              | 284     | ₹ 15,33,936                   | ₹ 99,94,        |   |    |
| Grievance/Support ~                   |                               |                                         | -              |           |                              |                          |                |         |                               | ÷               |   |    |
| Srievance/Suggestions                 |                               |                                         |                |           |                              |                          |                |         |                               |                 |   |    |
| Srievances Dashboard                  |                               |                                         |                |           |                              |                          |                |         |                               |                 |   |    |
| Support Desk                          |                               |                                         |                |           |                              |                          |                |         |                               |                 |   |    |