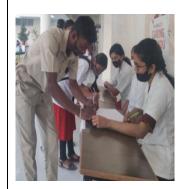

## **ACTIVITY REPORT SHEET**

| ACTIVITIES ON SIEEE           |                                                                                                                                                                                                                                                                                                                                                                                                                                                                         |  |  |  |  |
|-------------------------------|-------------------------------------------------------------------------------------------------------------------------------------------------------------------------------------------------------------------------------------------------------------------------------------------------------------------------------------------------------------------------------------------------------------------------------------------------------------------------|--|--|--|--|
|                               | Academic Year: 2022-23                                                                                                                                                                                                                                                                                                                                                                                                                                                  |  |  |  |  |
| <b>Activity Title</b>         | "World Pharmacist Day"                                                                                                                                                                                                                                                                                                                                                                                                                                                  |  |  |  |  |
|                               | Health Check-up Camp for School Children                                                                                                                                                                                                                                                                                                                                                                                                                                |  |  |  |  |
| Day & Date                    | Sunday, 28 <sup>th</sup> September 2022                                                                                                                                                                                                                                                                                                                                                                                                                                 |  |  |  |  |
| Organized by                  | Shree Santkrupa College of Pharmacy, Ghogaon.                                                                                                                                                                                                                                                                                                                                                                                                                           |  |  |  |  |
| Collaboration                 | SSCOP ghogaon In association with Grameen Rugnalaya                                                                                                                                                                                                                                                                                                                                                                                                                     |  |  |  |  |
|                               | Undale.                                                                                                                                                                                                                                                                                                                                                                                                                                                                 |  |  |  |  |
| Objective                     | Health is Wealth, to keep the body in good health                                                                                                                                                                                                                                                                                                                                                                                                                       |  |  |  |  |
| Brief Description of Activity | Dr. Shekhar Kognulkar, in his talk explained the nutritional value and importance of balanced diet. Further he said that one should have regular physical exercise to maintain the good health and fitness. General parameters like measurements of height, weight and temperature were recorded. Pulse oximetry [a test used to measure the oxygen level (oxygen saturation) of the blood] was also performed. Students and faculty members took active participation. |  |  |  |  |
| Co-ordinator                  | Dr. A.V. Belvotagi                                                                                                                                                                                                                                                                                                                                                                                                                                                      |  |  |  |  |
| No. of Participants           | 250                                                                                                                                                                                                                                                                                                                                                                                                                                                                     |  |  |  |  |
| Outcome                       | Acquainted the people that if you have good health, you have everything.                                                                                                                                                                                                                                                                                                                                                                                                |  |  |  |  |

#### **Photos of Activity**

Health Check-up Camp for School Children dated 28<sup>th</sup> September 2022 organised by SSCOP Ghogaon

DTE Code: 6394, MSBTE Code: 2144