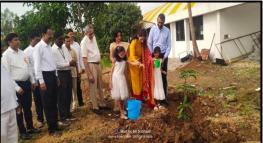

### **ACTIVITY REPORT SHEET**

|                               | Academic Year: 2022-23                                                                                                                                                                                                                                                                                                                                                                                                                                                                                                                                                 |
|-------------------------------|------------------------------------------------------------------------------------------------------------------------------------------------------------------------------------------------------------------------------------------------------------------------------------------------------------------------------------------------------------------------------------------------------------------------------------------------------------------------------------------------------------------------------------------------------------------------|
| Name of Activity              | Tree Plantation                                                                                                                                                                                                                                                                                                                                                                                                                                                                                                                                                        |
| <b>Activity Domain</b>        | Shree Santkrupa College of Pharmacy, Ghogaon                                                                                                                                                                                                                                                                                                                                                                                                                                                                                                                           |
| Day & Date                    | Tuesday, 15 <sup>th</sup> August, 2022                                                                                                                                                                                                                                                                                                                                                                                                                                                                                                                                 |
| Organized by                  | SSCOP, Ghogaon                                                                                                                                                                                                                                                                                                                                                                                                                                                                                                                                                         |
| <b>Funding Agency</b>         | Shivaji University, Kolhapur                                                                                                                                                                                                                                                                                                                                                                                                                                                                                                                                           |
| Brief Description of Activity | On the Occasion of Independence Day, Shree SantkrupaCollegeof Pharmacy, Ghogaon, organized the "Tree Plantation Programme" witnin the campus on 15 th August, 2022. Programme was cordially inaugurated by auspicious hand of Hon. Dr. Ashok Johari Hon. President Mrs. Usha Johari, Hon. Secretory Shri. PrasunJohari, and Hon. Treasurer PrajaktaJohari. After them Sara johari, Era Johari and Principals of all departments of Shree SantkrupaCollge of Pharmacy Ghogaon planted the tress. Teaching, non-teaching and office staff participated in the programme. |
| No. of Participants           | 150                                                                                                                                                                                                                                                                                                                                                                                                                                                                                                                                                                    |

## **Photos of Activity**

Tree Plantation Event at SSCOP Ghogaon dated 15th August, 2022

DTE Code: 6394, MSBTE Code: 2144

Shree Santkrupa Shikshan Sanstha's