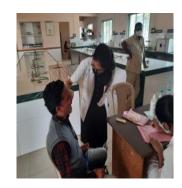

### **ACTIVITY REPORT SHEET**

|                               | Academic Year: 2022-23                                                                                                                                                                                                                                                                                                                                                                                                                                                                                                                                                 |
|-------------------------------|------------------------------------------------------------------------------------------------------------------------------------------------------------------------------------------------------------------------------------------------------------------------------------------------------------------------------------------------------------------------------------------------------------------------------------------------------------------------------------------------------------------------------------------------------------------------|
| Name of Activity              | Tree Plantation                                                                                                                                                                                                                                                                                                                                                                                                                                                                                                                                                        |
| <b>Activity Domain</b>        | Shree Santkrupa College of Pharmacy, Ghogaon                                                                                                                                                                                                                                                                                                                                                                                                                                                                                                                           |
| Day & Date                    | Tuesday, 15 <sup>th</sup> August, 2022                                                                                                                                                                                                                                                                                                                                                                                                                                                                                                                                 |
| Organized by                  | SSCOP, Ghogaon                                                                                                                                                                                                                                                                                                                                                                                                                                                                                                                                                         |
| <b>Funding Agency</b>         | Shivaji University, Kolhapur                                                                                                                                                                                                                                                                                                                                                                                                                                                                                                                                           |
| Brief Description of Activity | On the Occasion of Independence Day, Shree SantkrupaCollegeof Pharmacy, Ghogaon, organized the "Tree Plantation Programme" witnin the campus on 15 th August, 2022. Programme was cordially inaugurated by auspicious hand of Hon. Dr. Ashok Johari Hon. President Mrs. Usha Johari, Hon. Secretory Shri. PrasunJohari, and Hon. Treasurer PrajaktaJohari. After them Sara johari, Era Johari and Principals of all departments of Shree SantkrupaCollge of Pharmacy Ghogaon planted the tress. Teaching, non-teaching and office staff participated in the programme. |
| No. of Participants           | 150                                                                                                                                                                                                                                                                                                                                                                                                                                                                                                                                                                    |

## **Photos of Activity**

Tree Plantation Event at SSCOP Ghogaon dated 15th August, 2022

DTE Code: 6394, MSBTE Code: 2144

Shree Santkrupa Shikshan Sanstha's