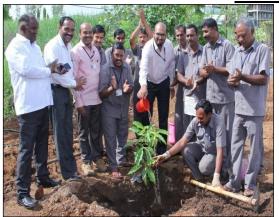

### **ACTIVITY REPORT SHEET**

|                               | Academic Year: 2022-23                                                                                                                                                                                                                                                                                                                                                                                                                                                                                                                                                 |
|-------------------------------|------------------------------------------------------------------------------------------------------------------------------------------------------------------------------------------------------------------------------------------------------------------------------------------------------------------------------------------------------------------------------------------------------------------------------------------------------------------------------------------------------------------------------------------------------------------------|
| Name of Activity              | Tree Plantation                                                                                                                                                                                                                                                                                                                                                                                                                                                                                                                                                        |
| <b>Activity Domain</b>        | Shree Santkrupa College of Pharmacy, Ghogaon                                                                                                                                                                                                                                                                                                                                                                                                                                                                                                                           |
| Day & Date                    | Tuesday, 15 <sup>th</sup> August, 2022                                                                                                                                                                                                                                                                                                                                                                                                                                                                                                                                 |
| Organized by                  | SSCOP, Ghogaon                                                                                                                                                                                                                                                                                                                                                                                                                                                                                                                                                         |
| <b>Funding Agency</b>         | Shivaji University, Kolhapur                                                                                                                                                                                                                                                                                                                                                                                                                                                                                                                                           |
| Brief Description of Activity | On the Occasion of Independence Day, Shree SantkrupaCollegeof Pharmacy, Ghogaon, organized the "Tree Plantation Programme" witnin the campus on 15 th August, 2022. Programme was cordially inaugurated by auspicious hand of Hon. Dr. Ashok Johari Hon. President Mrs. Usha Johari, Hon. Secretory Shri. PrasunJohari, and Hon. Treasurer PrajaktaJohari. After them Sara johari, Era Johari and Principals of all departments of Shree SantkrupaCollge of Pharmacy Ghogaon planted the tress. Teaching, non-teaching and office staff participated in the programme. |
| No. of Participants           | 150                                                                                                                                                                                                                                                                                                                                                                                                                                                                                                                                                                    |

## **Photos of Activity**

Tree Plantation Event at SSCOP Ghogaon dated 15th August, 2022

DTE Code: 6394, MSBTE Code: 2144

Shree Santkrupa Shikshan Sanstha's