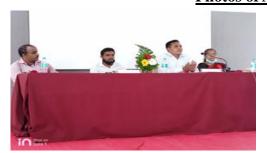

### **ACTIVITY REPORT SHEET**

|                               | Academic Year: 2022-23                                                                                                                                                                                                                                                                                                                                                                                                                                                                                                                                                 |
|-------------------------------|------------------------------------------------------------------------------------------------------------------------------------------------------------------------------------------------------------------------------------------------------------------------------------------------------------------------------------------------------------------------------------------------------------------------------------------------------------------------------------------------------------------------------------------------------------------------|
| Name of Activity              | Tree Plantation                                                                                                                                                                                                                                                                                                                                                                                                                                                                                                                                                        |
| <b>Activity Domain</b>        | Shree Santkrupa College of Pharmacy, Ghogaon                                                                                                                                                                                                                                                                                                                                                                                                                                                                                                                           |
| Day & Date                    | Tuesday, 15 <sup>th</sup> August, 2022                                                                                                                                                                                                                                                                                                                                                                                                                                                                                                                                 |
| Organized by                  | SSCOP, Ghogaon                                                                                                                                                                                                                                                                                                                                                                                                                                                                                                                                                         |
| <b>Funding Agency</b>         | Shivaji University, Kolhapur                                                                                                                                                                                                                                                                                                                                                                                                                                                                                                                                           |
| Brief Description of Activity | On the Occasion of Independence Day, Shree SantkrupaCollegeof Pharmacy, Ghogaon, organized the "Tree Plantation Programme" witnin the campus on 15 th August, 2022. Programme was cordially inaugurated by auspicious hand of Hon. Dr. Ashok Johari Hon. President Mrs. Usha Johari, Hon. Secretory Shri. PrasunJohari, and Hon. Treasurer PrajaktaJohari. After them Sara johari, Era Johari and Principals of all departments of Shree SantkrupaCollge of Pharmacy Ghogaon planted the tress. Teaching, non-teaching and office staff participated in the programme. |
| No. of Participants           | 150                                                                                                                                                                                                                                                                                                                                                                                                                                                                                                                                                                    |

## **Photos of Activity**

Tree Plantation Event at SSCOP Ghogaon dated 15th August, 2022

DTE Code: 6394, MSBTE Code: 2144

Shree Santkrupa Shikshan Sanstha's