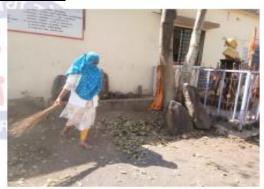

### **ACTIVITY REPORT SHEET**

|                                      | Academic Year: 2022-2023                                                                                                                                                                                                                                                                                                           |
|--------------------------------------|------------------------------------------------------------------------------------------------------------------------------------------------------------------------------------------------------------------------------------------------------------------------------------------------------------------------------------|
| <b>Activity Title</b>                | Village Cleaning under "Cleanliness Drive"                                                                                                                                                                                                                                                                                         |
| Day & Date                           | Monday 06/02/2023                                                                                                                                                                                                                                                                                                                  |
| Organized by                         | NSS of SSCOP Ghogaon                                                                                                                                                                                                                                                                                                               |
| Collaboration                        | Shivaji University Kolhapur                                                                                                                                                                                                                                                                                                        |
| Objective                            | To clean the village for good healthy enviourment.                                                                                                                                                                                                                                                                                 |
| <b>Brief Description of Activity</b> | This activity was carried out in Barewadi village, the students had bought cleaning material from the nearby homes and cleaned the street and foothpath. Cleaning activities of these types is a type of help to the community. The students started the activity in the morning later villagers also contributed to the activity. |
| Co-ordinator                         | Mr. S M Biradar                                                                                                                                                                                                                                                                                                                    |
| No. of Participants                  | 40                                                                                                                                                                                                                                                                                                                                 |
| Outcome                              | Students planned cleaning of village for health of the village community.                                                                                                                                                                                                                                                          |

## **Photos of Activity**

Village Cleaning activity dated 06/02/2023

Shree Santkrupa Shikshan Sanstha's