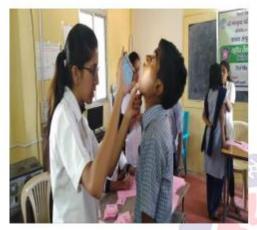

## **ACTIVITY REPORT SHEET**

| ACTIVITIES ON SIEEE           |                                                                                                                                                                                                                                                                                                                                                                                                                                                                         |  |  |  |  |
|-------------------------------|-------------------------------------------------------------------------------------------------------------------------------------------------------------------------------------------------------------------------------------------------------------------------------------------------------------------------------------------------------------------------------------------------------------------------------------------------------------------------|--|--|--|--|
|                               | Academic Year: 2022-23                                                                                                                                                                                                                                                                                                                                                                                                                                                  |  |  |  |  |
| <b>Activity Title</b>         | "World Pharmacist Day"                                                                                                                                                                                                                                                                                                                                                                                                                                                  |  |  |  |  |
|                               | Health Check-up Camp for School Children                                                                                                                                                                                                                                                                                                                                                                                                                                |  |  |  |  |
| Day & Date                    | Sunday, 28 <sup>th</sup> September 2022                                                                                                                                                                                                                                                                                                                                                                                                                                 |  |  |  |  |
| Organized by                  | Shree Santkrupa College of Pharmacy, Ghogaon.                                                                                                                                                                                                                                                                                                                                                                                                                           |  |  |  |  |
| Collaboration                 | SSCOP ghogaon In association with Grameen Rugnalaya                                                                                                                                                                                                                                                                                                                                                                                                                     |  |  |  |  |
|                               | Undale.                                                                                                                                                                                                                                                                                                                                                                                                                                                                 |  |  |  |  |
| Objective                     | Health is Wealth, to keep the body in good health                                                                                                                                                                                                                                                                                                                                                                                                                       |  |  |  |  |
| Brief Description of Activity | Dr. Shekhar Kognulkar, in his talk explained the nutritional value and importance of balanced diet. Further he said that one should have regular physical exercise to maintain the good health and fitness. General parameters like measurements of height, weight and temperature were recorded. Pulse oximetry [a test used to measure the oxygen level (oxygen saturation) of the blood] was also performed. Students and faculty members took active participation. |  |  |  |  |
| Co-ordinator                  | Dr. A.V. Belvotagi                                                                                                                                                                                                                                                                                                                                                                                                                                                      |  |  |  |  |
| No. of Participants           | 250                                                                                                                                                                                                                                                                                                                                                                                                                                                                     |  |  |  |  |
| Outcome                       | Acquainted the people that if you have good health, you have everything.                                                                                                                                                                                                                                                                                                                                                                                                |  |  |  |  |

#### **Photos of Activity**

Health Check-up Camp for School Children dated 28<sup>th</sup> September 2022 organised by SSCOP Ghogaon

DTE Code: 6394, MSBTE Code: 2144