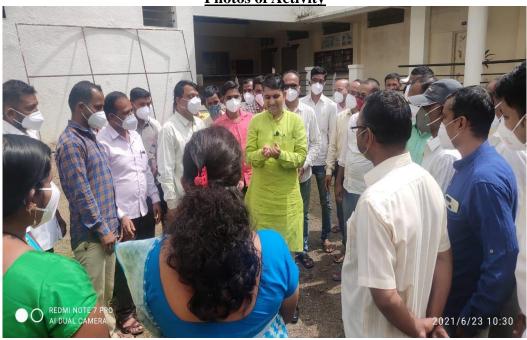

## **ACTIVITY REPORT SHEET**

| 11                            | CIIVIII KEI OKI SHEEI                                                                                                                                                                                                                                                                                                                                                                                                                                                        |
|-------------------------------|------------------------------------------------------------------------------------------------------------------------------------------------------------------------------------------------------------------------------------------------------------------------------------------------------------------------------------------------------------------------------------------------------------------------------------------------------------------------------|
|                               | Academic Year: 2022-23                                                                                                                                                                                                                                                                                                                                                                                                                                                       |
| <b>Activity Title</b>         | Celebration of National Constitution Day                                                                                                                                                                                                                                                                                                                                                                                                                                     |
| Day & Date                    | Saturday, 26 November 2022                                                                                                                                                                                                                                                                                                                                                                                                                                                   |
| Organized by                  | NATIONAL SERVICE SCHEME of Shree Santkrupa                                                                                                                                                                                                                                                                                                                                                                                                                                   |
|                               | College of Pharmacy, Ghogaon.                                                                                                                                                                                                                                                                                                                                                                                                                                                |
| Collaboration                 | Shivaji University Kolhapur.                                                                                                                                                                                                                                                                                                                                                                                                                                                 |
| Objective                     | Constitution Day is celebrated to commemorate the                                                                                                                                                                                                                                                                                                                                                                                                                            |
|                               | adoption of the Constitution of India.                                                                                                                                                                                                                                                                                                                                                                                                                                       |
| Brief Description of Activity | The College celebrated National Constitution Day with full zeal. All the students and faculty members were actively involved in oath taking ceremony that was followed by a rally in and around the village Ghogaon. During the event students were reminded about the values and significance of our constitution. They were also advised to fulfil all the constitutional duties as good citizens of India. A symbolic 'U' formation was made by all present at the rally. |
| Co-ordinator                  | Mr. S M Biradar and Mr. S.D. Thorat                                                                                                                                                                                                                                                                                                                                                                                                                                          |
| No. of Participants           | 210                                                                                                                                                                                                                                                                                                                                                                                                                                                                          |
| Outcome                       | To fulfil all the constitutional duties as good citizens of                                                                                                                                                                                                                                                                                                                                                                                                                  |
|                               | India.                                                                                                                                                                                                                                                                                                                                                                                                                                                                       |

## **Photos of Activity**

**National Constitution Day Activity** 

DTE Code: 6394, MSBTE Code: 2144

Shree Santkrupa Shikshan Sanstha's