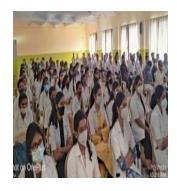

## **ACTIVITY REPORT SHEET**

| 11                            | CIIVIII KEI OKI SHEEI                                                                                                                                                                                                                                                                                                                                                                                                                                                        |
|-------------------------------|------------------------------------------------------------------------------------------------------------------------------------------------------------------------------------------------------------------------------------------------------------------------------------------------------------------------------------------------------------------------------------------------------------------------------------------------------------------------------|
|                               | Academic Year: 2022-23                                                                                                                                                                                                                                                                                                                                                                                                                                                       |
| <b>Activity Title</b>         | Celebration of National Constitution Day                                                                                                                                                                                                                                                                                                                                                                                                                                     |
| Day & Date                    | Saturday, 26 November 2022                                                                                                                                                                                                                                                                                                                                                                                                                                                   |
| Organized by                  | NATIONAL SERVICE SCHEME of Shree Santkrupa                                                                                                                                                                                                                                                                                                                                                                                                                                   |
|                               | College of Pharmacy, Ghogaon.                                                                                                                                                                                                                                                                                                                                                                                                                                                |
| Collaboration                 | Shivaji University Kolhapur.                                                                                                                                                                                                                                                                                                                                                                                                                                                 |
| Objective                     | Constitution Day is celebrated to commemorate the                                                                                                                                                                                                                                                                                                                                                                                                                            |
|                               | adoption of the Constitution of India.                                                                                                                                                                                                                                                                                                                                                                                                                                       |
| Brief Description of Activity | The College celebrated National Constitution Day with full zeal. All the students and faculty members were actively involved in oath taking ceremony that was followed by a rally in and around the village Ghogaon. During the event students were reminded about the values and significance of our constitution. They were also advised to fulfil all the constitutional duties as good citizens of India. A symbolic 'U' formation was made by all present at the rally. |
| Co-ordinator                  | Mr. S M Biradar and Mr. S.D. Thorat                                                                                                                                                                                                                                                                                                                                                                                                                                          |
| No. of Participants           | 210                                                                                                                                                                                                                                                                                                                                                                                                                                                                          |
| Outcome                       | To fulfil all the constitutional duties as good citizens of                                                                                                                                                                                                                                                                                                                                                                                                                  |
|                               | India.                                                                                                                                                                                                                                                                                                                                                                                                                                                                       |

## **Photos of Activity**

**National Constitution Day Activity** 

DTE Code: 6394, MSBTE Code: 2144

Shree Santkrupa Shikshan Sanstha's