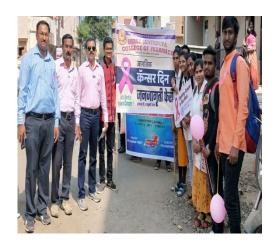

### **ACTIVITY REPORT SHEET**

| CIIVIII REI ORI SHEET                                        |  |  |  |  |  |
|--------------------------------------------------------------|--|--|--|--|--|
| Academic Year: 2022-23 Activity Title "World Pharmacist Day" |  |  |  |  |  |
| "World Pharmacist Day"                                       |  |  |  |  |  |
| Pharma Rally & Chanting of Slogan during Pharma Rally        |  |  |  |  |  |
| at Ghogaon & Undale                                          |  |  |  |  |  |
| Wednesday, 28 <sup>th</sup> September 2022                   |  |  |  |  |  |
| Shree Santkrupa College of Pharmacy, Ghogaon.                |  |  |  |  |  |
| To spread awareness among public and healthcare              |  |  |  |  |  |
| professionals about the vital role of pharmacist in the      |  |  |  |  |  |
| healthcare delivery system                                   |  |  |  |  |  |
| On the occasion of World Pharmacists Day Celebration,        |  |  |  |  |  |
| Shree Santkrupa College of Pharmacy, Ghogaon,                |  |  |  |  |  |
| organized a Pharma Rally in and around the villages          |  |  |  |  |  |
| Ghogaon and Undale. Students and faculty members             |  |  |  |  |  |
| participated with great zeal. Street Plays, Posters          |  |  |  |  |  |
| Presentation and Chanting of Slogans related to Roles of     |  |  |  |  |  |
| Pharmacist were key activities during the rally. Students    |  |  |  |  |  |
| were participated in these events with full enthusiasm.      |  |  |  |  |  |
| Dr. A.V. Belvotagi                                           |  |  |  |  |  |
| 235                                                          |  |  |  |  |  |
| Awareness increased among the peoples due chanting of        |  |  |  |  |  |
| slogan during Pharma Rally about the vital role of           |  |  |  |  |  |
| pharmacist in the healthcare delivery system                 |  |  |  |  |  |
|                                                              |  |  |  |  |  |