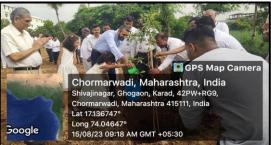

### **ACTIVITY REPORT SHEET**

|                               | Academic Year: 2022-23                                                                                                                                                                                                                                                                                                                                                                                                                                                                                                                                                 |
|-------------------------------|------------------------------------------------------------------------------------------------------------------------------------------------------------------------------------------------------------------------------------------------------------------------------------------------------------------------------------------------------------------------------------------------------------------------------------------------------------------------------------------------------------------------------------------------------------------------|
| Name of Activity              | Tree Plantation                                                                                                                                                                                                                                                                                                                                                                                                                                                                                                                                                        |
| <b>Activity Domain</b>        | Shree Santkrupa College of Pharmacy, Ghogaon                                                                                                                                                                                                                                                                                                                                                                                                                                                                                                                           |
| Day & Date                    | Tuesday, 15 <sup>th</sup> August, 2022                                                                                                                                                                                                                                                                                                                                                                                                                                                                                                                                 |
| Organized by                  | SSCOP, Ghogaon                                                                                                                                                                                                                                                                                                                                                                                                                                                                                                                                                         |
| <b>Funding Agency</b>         | Shivaji University, Kolhapur                                                                                                                                                                                                                                                                                                                                                                                                                                                                                                                                           |
| Brief Description of Activity | On the Occasion of Independence Day, Shree SantkrupaCollegeof Pharmacy, Ghogaon, organized the "Tree Plantation Programme" witnin the campus on 15 th August, 2022. Programme was cordially inaugurated by auspicious hand of Hon. Dr. Ashok Johari Hon. President Mrs. Usha Johari, Hon. Secretory Shri. PrasunJohari, and Hon. Treasurer PrajaktaJohari. After them Sara johari, Era Johari and Principals of all departments of Shree SantkrupaCollge of Pharmacy Ghogaon planted the tress. Teaching, non-teaching and office staff participated in the programme. |
| No. of Participants           | 150                                                                                                                                                                                                                                                                                                                                                                                                                                                                                                                                                                    |

## **Photos of Activity**

Tree Plantation Event at SSCOP Ghogaon dated 15th August, 2022

DTE Code: 6394, MSBTE Code: 2144

Shree Santkrupa Shikshan Sanstha's