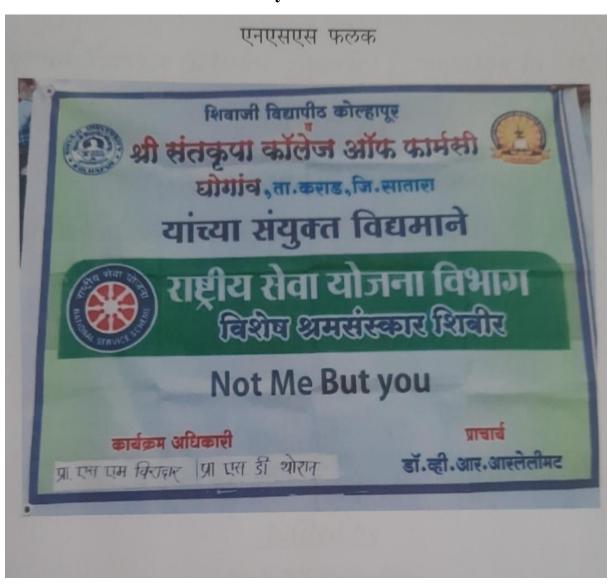

ode: 6394, MSBTE Code: 2144



Shree Santkrupa Shikshan Sanstha's

## SHREE SANTKRUPA COLLEGE OF PHARMAC

Ghogaon (Shivajinagar), Tal: Karad, Dist: Satara, (Maharashtra State) Pin-415111 IPh: (02164) 257374 IEmail: principalsntk@rediffmail.com I Web: www.sscop.org



Dr. Usha A. Johari President

Mr. Prasun Johari Secretary

Dr. V. R. Aralelimath **Principal** 

Date: 03/03/2023

#### NOTICE

All the NSS Volunteers are hereby informed that Yog Sadhana for Youth activity will be organized on Friday, 10th February, 2023 at 11.00 am Attendance is Compulsory.

All should take note of this

**IQAC** Co-ordinator Shree Santkrupa College of Pharmacy, Ghogaon



Approved M. AICTE, PCI, New Beihi, Reco. by Govt. of Maharashiya & Affiliated to Shivaji University, Kolhapur, MSBTE Mumbai

**Flyer** 





# **Attendance report 2022-23**

|            |