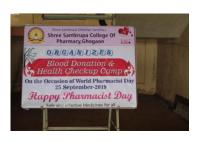

## **ACTIVITY REPORT SHEET**

| ACTIVITIES ON SIEEE           |                                                                                                                                                                                                                                                                                                                                                                                                                                                                         |  |  |  |  |
|-------------------------------|-------------------------------------------------------------------------------------------------------------------------------------------------------------------------------------------------------------------------------------------------------------------------------------------------------------------------------------------------------------------------------------------------------------------------------------------------------------------------|--|--|--|--|
|                               | Academic Year: 2022-23                                                                                                                                                                                                                                                                                                                                                                                                                                                  |  |  |  |  |
| <b>Activity Title</b>         | "World Pharmacist Day"                                                                                                                                                                                                                                                                                                                                                                                                                                                  |  |  |  |  |
|                               | Health Check-up Camp for School Children                                                                                                                                                                                                                                                                                                                                                                                                                                |  |  |  |  |
| Day & Date                    | Sunday, 28 <sup>th</sup> September 2022                                                                                                                                                                                                                                                                                                                                                                                                                                 |  |  |  |  |
| Organized by                  | Shree Santkrupa College of Pharmacy, Ghogaon.                                                                                                                                                                                                                                                                                                                                                                                                                           |  |  |  |  |
| Collaboration                 | SSCOP ghogaon In association with Grameen Rugnalaya                                                                                                                                                                                                                                                                                                                                                                                                                     |  |  |  |  |
|                               | Undale.                                                                                                                                                                                                                                                                                                                                                                                                                                                                 |  |  |  |  |
| Objective                     | Health is Wealth, to keep the body in good health                                                                                                                                                                                                                                                                                                                                                                                                                       |  |  |  |  |
| Brief Description of Activity | Dr. Shekhar Kognulkar, in his talk explained the nutritional value and importance of balanced diet. Further he said that one should have regular physical exercise to maintain the good health and fitness. General parameters like measurements of height, weight and temperature were recorded. Pulse oximetry [a test used to measure the oxygen level (oxygen saturation) of the blood] was also performed. Students and faculty members took active participation. |  |  |  |  |
| Co-ordinator                  | Dr. A.V. Belvotagi                                                                                                                                                                                                                                                                                                                                                                                                                                                      |  |  |  |  |
| No. of Participants           | 250                                                                                                                                                                                                                                                                                                                                                                                                                                                                     |  |  |  |  |
| Outcome                       | Acquainted the people that if you have good health, you have everything.                                                                                                                                                                                                                                                                                                                                                                                                |  |  |  |  |

#### **Photos of Activity**

Health Check-up Camp for School Children dated 28<sup>th</sup> September 2022 organised by SSCOP Ghogaon

DTE Code: 6394, MSBTE Code: 2144