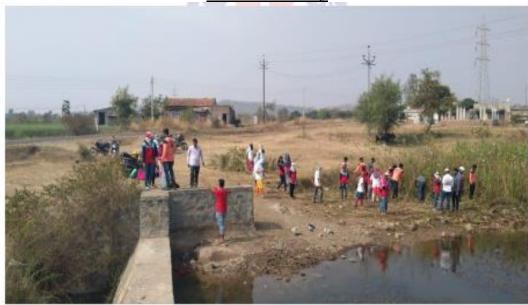

### **ACTIVITY REPORT SHEET**

|                                      | Academic Year: 2022-2023                                                                                                                                                                                                                                                                                                           |
|--------------------------------------|------------------------------------------------------------------------------------------------------------------------------------------------------------------------------------------------------------------------------------------------------------------------------------------------------------------------------------|
| <b>Activity Title</b>                | Village Cleaning under "Cleanliness Drive"                                                                                                                                                                                                                                                                                         |
| Day & Date                           | Monday 06/02/2023                                                                                                                                                                                                                                                                                                                  |
| Organized by                         | NSS of SSCOP Ghogaon                                                                                                                                                                                                                                                                                                               |
| Collaboration                        | Shivaji University Kolhapur                                                                                                                                                                                                                                                                                                        |
| Objective                            | To clean the village for good healthy enviourment.                                                                                                                                                                                                                                                                                 |
| <b>Brief Description of Activity</b> | This activity was carried out in Barewadi village, the students had bought cleaning material from the nearby homes and cleaned the street and foothpath. Cleaning activities of these types is a type of help to the community. The students started the activity in the morning later villagers also contributed to the activity. |
| Co-ordinator                         | Mr. S M Biradar                                                                                                                                                                                                                                                                                                                    |
| No. of Participants                  | 40                                                                                                                                                                                                                                                                                                                                 |
| Outcome                              | Students planned cleaning of village for health of the village community.                                                                                                                                                                                                                                                          |

## **Photos of Activity**

Village Cleaning activity dated 06/02/2023

Shree Santkrupa Shikshan Sanstha's