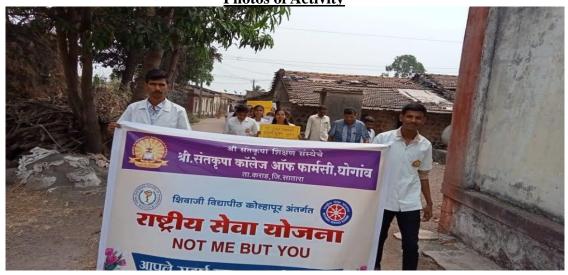

## **Photos of Activity**

Pharma Rally & Chanting of Slogan by SSCOP Ghogaon dated 28th September 2022

DTE Code: 6394, MSBTE Code: 2144

Shree Santkrupa Shikshan Sanstha's

### **ACTIVITY REPORT SHEET**

| CIIVIII REI ORI SHEET                                        |  |  |  |  |  |
|--------------------------------------------------------------|--|--|--|--|--|
| Academic Year: 2022-23 Activity Title "World Pharmacist Day" |  |  |  |  |  |
| "World Pharmacist Day"                                       |  |  |  |  |  |
| Pharma Rally & Chanting of Slogan during Pharma Rally        |  |  |  |  |  |
| at Ghogaon & Undale                                          |  |  |  |  |  |
| Wednesday, 28 <sup>th</sup> September 2022                   |  |  |  |  |  |
| Shree Santkrupa College of Pharmacy, Ghogaon.                |  |  |  |  |  |
| To spread awareness among public and healthcare              |  |  |  |  |  |
| professionals about the vital role of pharmacist in the      |  |  |  |  |  |
| healthcare delivery system                                   |  |  |  |  |  |
| On the occasion of World Pharmacists Day Celebration,        |  |  |  |  |  |
| Shree Santkrupa College of Pharmacy, Ghogaon,                |  |  |  |  |  |
| organized a Pharma Rally in and around the villages          |  |  |  |  |  |
| Ghogaon and Undale. Students and faculty members             |  |  |  |  |  |
| participated with great zeal. Street Plays, Posters          |  |  |  |  |  |
| Presentation and Chanting of Slogans related to Roles of     |  |  |  |  |  |
| Pharmacist were key activities during the rally. Students    |  |  |  |  |  |
| were participated in these events with full enthusiasm.      |  |  |  |  |  |
| Dr. A.V. Belvotagi                                           |  |  |  |  |  |
| 235                                                          |  |  |  |  |  |
| Awareness increased among the peoples due chanting of        |  |  |  |  |  |
| slogan during Pharma Rally about the vital role of           |  |  |  |  |  |
| pharmacist in the healthcare delivery system                 |  |  |  |  |  |
|                                                              |  |  |  |  |  |