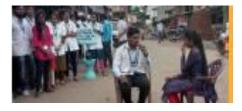

### **ACTIVITY REPORT SHEET**

|                                      | Academic Year: 2022-23                                       |
|--------------------------------------|--------------------------------------------------------------|
| Activity Title                       | "World Pharmacists Day"                                      |
| Activity Title                       | l •                                                          |
|                                      | Street Plays in Ghogaon & Undale                             |
| Day & Date                           | Wednesday, 28th September 2022                               |
| Organized by                         | Shree Santkrupa College of Pharmacy, Ghogaon                 |
| Objective                            | These plays may address serious issues like HIV/AIDS,        |
|                                      | family planning, corruption, saving the girl child           |
|                                      | On the occasion of World Pharmacists Day Celebration,        |
|                                      | Shree Santkrupa College of Pharmacy, Ghogaon,                |
|                                      | organized a Pharma Rally in and around the villages          |
|                                      | Ghogaon and Undale. Students and faculty members             |
|                                      | participated with great zeal. Street Plays, related to Roles |
| <b>Brief Description of Activity</b> | of Pharmacist were key activities during the rally. Students |
|                                      | performed the street plays, the group performs on            |
|                                      | contemporary social issues which are casually ignored and    |
|                                      | not confronted by the society as whole. It was meant to      |
|                                      | bring awareness to the audience regarding the                |
|                                      | contemporary issues faced by in the society.                 |
| Co-ordinator                         | Dr. A. V. Belvotagi.                                         |
| No. of Participants                  | 245                                                          |
| Outcome                              | Due to this street plays there is a growing global           |
|                                      | movement toward quality and safety in healthcare and         |
|                                      | quality improvement                                          |

## **Photos of Activity**

Street Plays in Ghogaon & Undale by SSCQP Ghogaon dated 28th September 2022

DTE Code: 6394, MSBTE Code: 2144