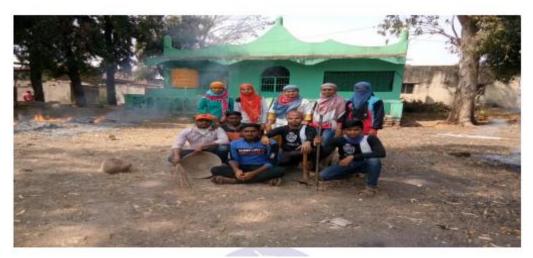

## **ACTIVITY REPORT SHEET**

| 11                            | CIIVIII KEI OKI SHEEI                                                                                                                                                                                                                                                                                                                                                                                                                                                        |
|-------------------------------|------------------------------------------------------------------------------------------------------------------------------------------------------------------------------------------------------------------------------------------------------------------------------------------------------------------------------------------------------------------------------------------------------------------------------------------------------------------------------|
|                               | Academic Year: 2022-23                                                                                                                                                                                                                                                                                                                                                                                                                                                       |
| <b>Activity Title</b>         | Celebration of National Constitution Day                                                                                                                                                                                                                                                                                                                                                                                                                                     |
| Day & Date                    | Saturday, 26 November 2022                                                                                                                                                                                                                                                                                                                                                                                                                                                   |
| Organized by                  | NATIONAL SERVICE SCHEME of Shree Santkrupa                                                                                                                                                                                                                                                                                                                                                                                                                                   |
|                               | College of Pharmacy, Ghogaon.                                                                                                                                                                                                                                                                                                                                                                                                                                                |
| Collaboration                 | Shivaji University Kolhapur.                                                                                                                                                                                                                                                                                                                                                                                                                                                 |
| Objective                     | Constitution Day is celebrated to commemorate the                                                                                                                                                                                                                                                                                                                                                                                                                            |
|                               | adoption of the Constitution of India.                                                                                                                                                                                                                                                                                                                                                                                                                                       |
| Brief Description of Activity | The College celebrated National Constitution Day with full zeal. All the students and faculty members were actively involved in oath taking ceremony that was followed by a rally in and around the village Ghogaon. During the event students were reminded about the values and significance of our constitution. They were also advised to fulfil all the constitutional duties as good citizens of India. A symbolic 'U' formation was made by all present at the rally. |
| Co-ordinator                  | Mr. S M Biradar and Mr. S.D. Thorat                                                                                                                                                                                                                                                                                                                                                                                                                                          |
| No. of Participants           | 210                                                                                                                                                                                                                                                                                                                                                                                                                                                                          |
| Outcome                       | To fulfil all the constitutional duties as good citizens of                                                                                                                                                                                                                                                                                                                                                                                                                  |
|                               | India.                                                                                                                                                                                                                                                                                                                                                                                                                                                                       |

## **Photos of Activity**

**National Constitution Day Activity** 

DTE Code: 6394, MSBTE Code: 2144

Shree Santkrupa Shikshan Sanstha's