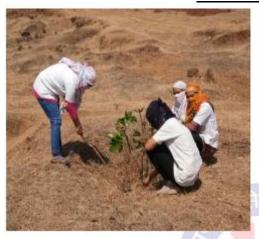

### **ACTIVITY REPORT SHEET**

|                               | Academic Year: 2022-23                                                                                                                                                                                                                                                                                                                                                                                                                                                                                                                                                 |
|-------------------------------|------------------------------------------------------------------------------------------------------------------------------------------------------------------------------------------------------------------------------------------------------------------------------------------------------------------------------------------------------------------------------------------------------------------------------------------------------------------------------------------------------------------------------------------------------------------------|
| Name of Activity              | Tree Plantation                                                                                                                                                                                                                                                                                                                                                                                                                                                                                                                                                        |
| <b>Activity Domain</b>        | Shree Santkrupa College of Pharmacy, Ghogaon                                                                                                                                                                                                                                                                                                                                                                                                                                                                                                                           |
| Day & Date                    | Tuesday, 15 <sup>th</sup> August, 2022                                                                                                                                                                                                                                                                                                                                                                                                                                                                                                                                 |
| Organized by                  | SSCOP, Ghogaon                                                                                                                                                                                                                                                                                                                                                                                                                                                                                                                                                         |
| <b>Funding Agency</b>         | Shivaji University, Kolhapur                                                                                                                                                                                                                                                                                                                                                                                                                                                                                                                                           |
| Brief Description of Activity | On the Occasion of Independence Day, Shree SantkrupaCollegeof Pharmacy, Ghogaon, organized the "Tree Plantation Programme" witnin the campus on 15 th August, 2022. Programme was cordially inaugurated by auspicious hand of Hon. Dr. Ashok Johari Hon. President Mrs. Usha Johari, Hon. Secretory Shri. PrasunJohari, and Hon. Treasurer PrajaktaJohari. After them Sara johari, Era Johari and Principals of all departments of Shree SantkrupaCollge of Pharmacy Ghogaon planted the tress. Teaching, non-teaching and office staff participated in the programme. |
| No. of Participants           | 150                                                                                                                                                                                                                                                                                                                                                                                                                                                                                                                                                                    |

## **Photos of Activity**

Tree Plantation Event at SSCOP Ghogaon dated 15th August, 2022

DTE Code: 6394, MSBTE Code: 2144

Shree Santkrupa Shikshan Sanstha's