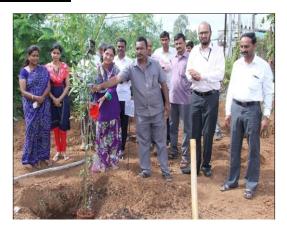

### **ACTIVITY REPORT SHEET**

|                               | Academic Year: 2022-23                                                                                                                                                                                                                                                                                                                                                                                                                                                                                                                                                 |
|-------------------------------|------------------------------------------------------------------------------------------------------------------------------------------------------------------------------------------------------------------------------------------------------------------------------------------------------------------------------------------------------------------------------------------------------------------------------------------------------------------------------------------------------------------------------------------------------------------------|
| Name of Activity              | Tree Plantation                                                                                                                                                                                                                                                                                                                                                                                                                                                                                                                                                        |
| <b>Activity Domain</b>        | Shree Santkrupa College of Pharmacy, Ghogaon                                                                                                                                                                                                                                                                                                                                                                                                                                                                                                                           |
| Day & Date                    | Tuesday, 15 <sup>th</sup> August, 2022                                                                                                                                                                                                                                                                                                                                                                                                                                                                                                                                 |
| Organized by                  | SSCOP, Ghogaon                                                                                                                                                                                                                                                                                                                                                                                                                                                                                                                                                         |
| <b>Funding Agency</b>         | Shivaji University, Kolhapur                                                                                                                                                                                                                                                                                                                                                                                                                                                                                                                                           |
| Brief Description of Activity | On the Occasion of Independence Day, Shree SantkrupaCollegeof Pharmacy, Ghogaon, organized the "Tree Plantation Programme" witnin the campus on 15 th August, 2022. Programme was cordially inaugurated by auspicious hand of Hon. Dr. Ashok Johari Hon. President Mrs. Usha Johari, Hon. Secretory Shri. PrasunJohari, and Hon. Treasurer PrajaktaJohari. After them Sara johari, Era Johari and Principals of all departments of Shree SantkrupaCollge of Pharmacy Ghogaon planted the tress. Teaching, non-teaching and office staff participated in the programme. |
| No. of Participants           | 150                                                                                                                                                                                                                                                                                                                                                                                                                                                                                                                                                                    |

## **Photos of Activity**

Tree Plantation Event at SSCOP Ghogaon dated 15th August, 2022

DTE Code: 6394, MSBTE Code: 2144

Shree Santkrupa Shikshan Sanstha's