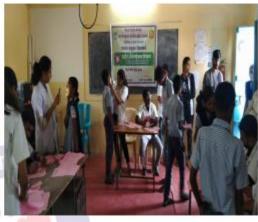

## **ACTIVITY REPORT SHEET**

| ACTIVITIES ON SIEEE           |                                                                                                                                                                                                                                                                                                                                                                                                                                                                         |  |  |  |  |
|-------------------------------|-------------------------------------------------------------------------------------------------------------------------------------------------------------------------------------------------------------------------------------------------------------------------------------------------------------------------------------------------------------------------------------------------------------------------------------------------------------------------|--|--|--|--|
|                               | Academic Year: 2022-23                                                                                                                                                                                                                                                                                                                                                                                                                                                  |  |  |  |  |
| <b>Activity Title</b>         | "World Pharmacist Day"                                                                                                                                                                                                                                                                                                                                                                                                                                                  |  |  |  |  |
|                               | Health Check-up Camp for School Children                                                                                                                                                                                                                                                                                                                                                                                                                                |  |  |  |  |
| Day & Date                    | Sunday, 28 <sup>th</sup> September 2022                                                                                                                                                                                                                                                                                                                                                                                                                                 |  |  |  |  |
| Organized by                  | Shree Santkrupa College of Pharmacy, Ghogaon.                                                                                                                                                                                                                                                                                                                                                                                                                           |  |  |  |  |
| Collaboration                 | SSCOP ghogaon In association with Grameen Rugnalaya                                                                                                                                                                                                                                                                                                                                                                                                                     |  |  |  |  |
|                               | Undale.                                                                                                                                                                                                                                                                                                                                                                                                                                                                 |  |  |  |  |
| Objective                     | Health is Wealth, to keep the body in good health                                                                                                                                                                                                                                                                                                                                                                                                                       |  |  |  |  |
| Brief Description of Activity | Dr. Shekhar Kognulkar, in his talk explained the nutritional value and importance of balanced diet. Further he said that one should have regular physical exercise to maintain the good health and fitness. General parameters like measurements of height, weight and temperature were recorded. Pulse oximetry [a test used to measure the oxygen level (oxygen saturation) of the blood] was also performed. Students and faculty members took active participation. |  |  |  |  |
| Co-ordinator                  | Dr. A.V. Belvotagi                                                                                                                                                                                                                                                                                                                                                                                                                                                      |  |  |  |  |
| No. of Participants           | 250                                                                                                                                                                                                                                                                                                                                                                                                                                                                     |  |  |  |  |
| Outcome                       | Acquainted the people that if you have good health, you have everything.                                                                                                                                                                                                                                                                                                                                                                                                |  |  |  |  |

#### **Photos of Activity**

Health Check-up Camp for School Children dated 28<sup>th</sup> September 2022 organised by SSCOP Ghogaon

DTE Code: 6394, MSBTE Code: 2144