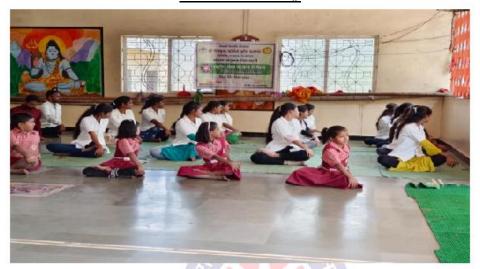

## **ACTIVITY REPORT SHEET**

| 11                            | CIIVIII KEI OKI SHEEI                                                                                                                                                                                                                                                                                                                                                                                                                                                        |
|-------------------------------|------------------------------------------------------------------------------------------------------------------------------------------------------------------------------------------------------------------------------------------------------------------------------------------------------------------------------------------------------------------------------------------------------------------------------------------------------------------------------|
|                               | Academic Year: 2022-23                                                                                                                                                                                                                                                                                                                                                                                                                                                       |
| <b>Activity Title</b>         | Celebration of National Constitution Day                                                                                                                                                                                                                                                                                                                                                                                                                                     |
| Day & Date                    | Saturday, 26 November 2022                                                                                                                                                                                                                                                                                                                                                                                                                                                   |
| Organized by                  | NATIONAL SERVICE SCHEME of Shree Santkrupa                                                                                                                                                                                                                                                                                                                                                                                                                                   |
|                               | College of Pharmacy, Ghogaon.                                                                                                                                                                                                                                                                                                                                                                                                                                                |
| Collaboration                 | Shivaji University Kolhapur.                                                                                                                                                                                                                                                                                                                                                                                                                                                 |
| Objective                     | Constitution Day is celebrated to commemorate the                                                                                                                                                                                                                                                                                                                                                                                                                            |
|                               | adoption of the Constitution of India.                                                                                                                                                                                                                                                                                                                                                                                                                                       |
| Brief Description of Activity | The College celebrated National Constitution Day with full zeal. All the students and faculty members were actively involved in oath taking ceremony that was followed by a rally in and around the village Ghogaon. During the event students were reminded about the values and significance of our constitution. They were also advised to fulfil all the constitutional duties as good citizens of India. A symbolic 'U' formation was made by all present at the rally. |
| Co-ordinator                  | Mr. S M Biradar and Mr. S.D. Thorat                                                                                                                                                                                                                                                                                                                                                                                                                                          |
| No. of Participants           | 210                                                                                                                                                                                                                                                                                                                                                                                                                                                                          |
| Outcome                       | To fulfil all the constitutional duties as good citizens of                                                                                                                                                                                                                                                                                                                                                                                                                  |
|                               | India.                                                                                                                                                                                                                                                                                                                                                                                                                                                                       |