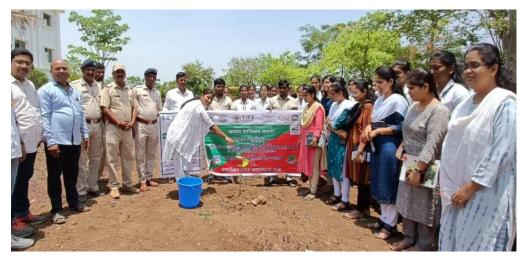

### **ACTIVITY REPORT SHEET**

|                               | Academic Year: 2022-23                                                                                                                                                                                                                                                                                                                                                                                                                                                                                                                                                 |
|-------------------------------|------------------------------------------------------------------------------------------------------------------------------------------------------------------------------------------------------------------------------------------------------------------------------------------------------------------------------------------------------------------------------------------------------------------------------------------------------------------------------------------------------------------------------------------------------------------------|
| Name of Activity              | Tree Plantation                                                                                                                                                                                                                                                                                                                                                                                                                                                                                                                                                        |
| <b>Activity Domain</b>        | Shree Santkrupa College of Pharmacy, Ghogaon                                                                                                                                                                                                                                                                                                                                                                                                                                                                                                                           |
| Day & Date                    | Tuesday, 15 <sup>th</sup> August, 2022                                                                                                                                                                                                                                                                                                                                                                                                                                                                                                                                 |
| Organized by                  | SSCOP, Ghogaon                                                                                                                                                                                                                                                                                                                                                                                                                                                                                                                                                         |
| <b>Funding Agency</b>         | Shivaji University, Kolhapur                                                                                                                                                                                                                                                                                                                                                                                                                                                                                                                                           |
| Brief Description of Activity | On the Occasion of Independence Day, Shree SantkrupaCollegeof Pharmacy, Ghogaon, organized the "Tree Plantation Programme" witnin the campus on 15 th August, 2022. Programme was cordially inaugurated by auspicious hand of Hon. Dr. Ashok Johari Hon. President Mrs. Usha Johari, Hon. Secretory Shri. PrasunJohari, and Hon. Treasurer PrajaktaJohari. After them Sara johari, Era Johari and Principals of all departments of Shree SantkrupaCollge of Pharmacy Ghogaon planted the tress. Teaching, non-teaching and office staff participated in the programme. |
| No. of Participants           | 150                                                                                                                                                                                                                                                                                                                                                                                                                                                                                                                                                                    |

## **Photos of Activity**

Tree Plantation Event at SSCOP Ghogaon dated 15th August, 2022

DTE Code: 6394, MSBTE Code: 2144

Shree Santkrupa Shikshan Sanstha's