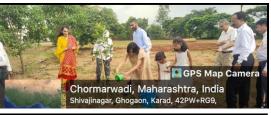

### **ACTIVITY REPORT SHEET**

|                               | Academic Year: 2022-23                                                                                                                                                                                                                                                                                                                                                                                                                                                                                                                                                 |
|-------------------------------|------------------------------------------------------------------------------------------------------------------------------------------------------------------------------------------------------------------------------------------------------------------------------------------------------------------------------------------------------------------------------------------------------------------------------------------------------------------------------------------------------------------------------------------------------------------------|
| Name of Activity              | Tree Plantation                                                                                                                                                                                                                                                                                                                                                                                                                                                                                                                                                        |
| <b>Activity Domain</b>        | Shree Santkrupa College of Pharmacy, Ghogaon                                                                                                                                                                                                                                                                                                                                                                                                                                                                                                                           |
| Day & Date                    | Tuesday, 15 <sup>th</sup> August, 2022                                                                                                                                                                                                                                                                                                                                                                                                                                                                                                                                 |
| Organized by                  | SSCOP, Ghogaon                                                                                                                                                                                                                                                                                                                                                                                                                                                                                                                                                         |
| <b>Funding Agency</b>         | Shivaji University, Kolhapur                                                                                                                                                                                                                                                                                                                                                                                                                                                                                                                                           |
| Brief Description of Activity | On the Occasion of Independence Day, Shree SantkrupaCollegeof Pharmacy, Ghogaon, organized the "Tree Plantation Programme" witnin the campus on 15 th August, 2022. Programme was cordially inaugurated by auspicious hand of Hon. Dr. Ashok Johari Hon. President Mrs. Usha Johari, Hon. Secretory Shri. PrasunJohari, and Hon. Treasurer PrajaktaJohari. After them Sara johari, Era Johari and Principals of all departments of Shree SantkrupaCollge of Pharmacy Ghogaon planted the tress. Teaching, non-teaching and office staff participated in the programme. |
| No. of Participants           | 150                                                                                                                                                                                                                                                                                                                                                                                                                                                                                                                                                                    |

## **Photos of Activity**

Tree Plantation Event at SSCOP Ghogaon dated 15th August, 2022

DTE Code: 6394, MSBTE Code: 2144

Shree Santkrupa Shikshan Sanstha's