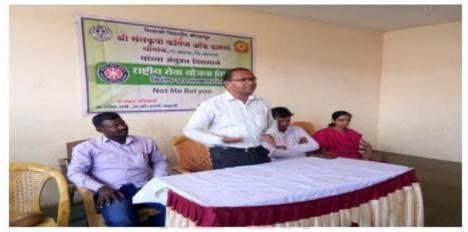

### **ACTIVITY REPORT SHEET**

|                               | Academic Year: 2022-23                                                                                                                                                                                                                                                                                                                                                                                                                                                                                                                                                 |
|-------------------------------|------------------------------------------------------------------------------------------------------------------------------------------------------------------------------------------------------------------------------------------------------------------------------------------------------------------------------------------------------------------------------------------------------------------------------------------------------------------------------------------------------------------------------------------------------------------------|
| Name of Activity              | Tree Plantation                                                                                                                                                                                                                                                                                                                                                                                                                                                                                                                                                        |
| <b>Activity Domain</b>        | Shree Santkrupa College of Pharmacy, Ghogaon                                                                                                                                                                                                                                                                                                                                                                                                                                                                                                                           |
| Day & Date                    | Tuesday, 15 <sup>th</sup> August, 2022                                                                                                                                                                                                                                                                                                                                                                                                                                                                                                                                 |
| Organized by                  | SSCOP, Ghogaon                                                                                                                                                                                                                                                                                                                                                                                                                                                                                                                                                         |
| <b>Funding Agency</b>         | Shivaji University, Kolhapur                                                                                                                                                                                                                                                                                                                                                                                                                                                                                                                                           |
| Brief Description of Activity | On the Occasion of Independence Day, Shree SantkrupaCollegeof Pharmacy, Ghogaon, organized the "Tree Plantation Programme" witnin the campus on 15 th August, 2022. Programme was cordially inaugurated by auspicious hand of Hon. Dr. Ashok Johari Hon. President Mrs. Usha Johari, Hon. Secretory Shri. PrasunJohari, and Hon. Treasurer PrajaktaJohari. After them Sara johari, Era Johari and Principals of all departments of Shree SantkrupaCollge of Pharmacy Ghogaon planted the tress. Teaching, non-teaching and office staff participated in the programme. |
| No. of Participants           | 150                                                                                                                                                                                                                                                                                                                                                                                                                                                                                                                                                                    |

## **Photos of Activity**

Tree Plantation Event at SSCOP Ghogaon dated 15th August, 2022

DTE Code: 6394, MSBTE Code: 2144

Shree Santkrupa Shikshan Sanstha's