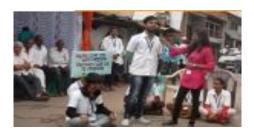

### **ACTIVITY REPORT SHEET**

|                                      | Academic Year: 2022-23                                       |
|--------------------------------------|--------------------------------------------------------------|
| Activity Title                       | "World Pharmacists Day"                                      |
| Activity Title                       | l •                                                          |
|                                      | Street Plays in Ghogaon & Undale                             |
| Day & Date                           | Wednesday, 28th September 2022                               |
| Organized by                         | Shree Santkrupa College of Pharmacy, Ghogaon                 |
| Objective                            | These plays may address serious issues like HIV/AIDS,        |
|                                      | family planning, corruption, saving the girl child           |
|                                      | On the occasion of World Pharmacists Day Celebration,        |
|                                      | Shree Santkrupa College of Pharmacy, Ghogaon,                |
|                                      | organized a Pharma Rally in and around the villages          |
|                                      | Ghogaon and Undale. Students and faculty members             |
|                                      | participated with great zeal. Street Plays, related to Roles |
| <b>Brief Description of Activity</b> | of Pharmacist were key activities during the rally. Students |
|                                      | performed the street plays, the group performs on            |
|                                      | contemporary social issues which are casually ignored and    |
|                                      | not confronted by the society as whole. It was meant to      |
|                                      | bring awareness to the audience regarding the                |
|                                      | contemporary issues faced by in the society.                 |
| Co-ordinator                         | Dr. A. V. Belvotagi.                                         |
| No. of Participants                  | 245                                                          |
| Outcome                              | Due to this street plays there is a growing global           |
|                                      | movement toward quality and safety in healthcare and         |
|                                      | quality improvement                                          |

## **Photos of Activity**

Street Plays in Ghogaon & Undale by SSCQP Ghogaon dated 28th September 2022

DTE Code: 6394, MSBTE Code: 2144