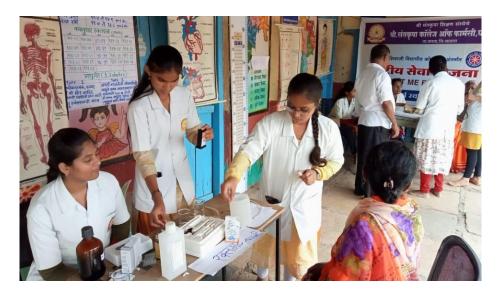

#### **Photos of Activity**

Health Check-up Camp for School Children dated 28<sup>th</sup> September 2022 organised by SSCOP Ghogaon

DTE Code: 6394, MSBTE Code: 2144

## **ACTIVITY REPORT SHEET**

| ACTIVITIES ON SIEEE           |                                                                                                                                                                                                                                                                                                                                                                                                                                                                         |  |  |  |  |
|-------------------------------|-------------------------------------------------------------------------------------------------------------------------------------------------------------------------------------------------------------------------------------------------------------------------------------------------------------------------------------------------------------------------------------------------------------------------------------------------------------------------|--|--|--|--|
|                               | Academic Year: 2022-23                                                                                                                                                                                                                                                                                                                                                                                                                                                  |  |  |  |  |
| <b>Activity Title</b>         | "World Pharmacist Day"                                                                                                                                                                                                                                                                                                                                                                                                                                                  |  |  |  |  |
|                               | Health Check-up Camp for School Children                                                                                                                                                                                                                                                                                                                                                                                                                                |  |  |  |  |
| Day & Date                    | Sunday, 28 <sup>th</sup> September 2022                                                                                                                                                                                                                                                                                                                                                                                                                                 |  |  |  |  |
| Organized by                  | Shree Santkrupa College of Pharmacy, Ghogaon.                                                                                                                                                                                                                                                                                                                                                                                                                           |  |  |  |  |
| Collaboration                 | SSCOP ghogaon In association with Grameen Rugnalaya                                                                                                                                                                                                                                                                                                                                                                                                                     |  |  |  |  |
|                               | Undale.                                                                                                                                                                                                                                                                                                                                                                                                                                                                 |  |  |  |  |
| Objective                     | Health is Wealth, to keep the body in good health                                                                                                                                                                                                                                                                                                                                                                                                                       |  |  |  |  |
| Brief Description of Activity | Dr. Shekhar Kognulkar, in his talk explained the nutritional value and importance of balanced diet. Further he said that one should have regular physical exercise to maintain the good health and fitness. General parameters like measurements of height, weight and temperature were recorded. Pulse oximetry [a test used to measure the oxygen level (oxygen saturation) of the blood] was also performed. Students and faculty members took active participation. |  |  |  |  |
| Co-ordinator                  | Dr. A.V. Belvotagi                                                                                                                                                                                                                                                                                                                                                                                                                                                      |  |  |  |  |
| No. of Participants           | 250                                                                                                                                                                                                                                                                                                                                                                                                                                                                     |  |  |  |  |
| Outcome                       | Acquainted the people that if you have good health, you have everything.                                                                                                                                                                                                                                                                                                                                                                                                |  |  |  |  |