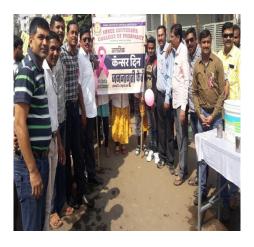

### **ACTIVITY REPORT SHEET**

| CIIVIII REI ORI SHEET                                        |  |  |  |  |  |
|--------------------------------------------------------------|--|--|--|--|--|
| Academic Year: 2022-23 Activity Title "World Pharmacist Day" |  |  |  |  |  |
| "World Pharmacist Day"                                       |  |  |  |  |  |
| Pharma Rally & Chanting of Slogan during Pharma Rally        |  |  |  |  |  |
| at Ghogaon & Undale                                          |  |  |  |  |  |
| Wednesday, 28 <sup>th</sup> September 2022                   |  |  |  |  |  |
| Shree Santkrupa College of Pharmacy, Ghogaon.                |  |  |  |  |  |
| To spread awareness among public and healthcare              |  |  |  |  |  |
| professionals about the vital role of pharmacist in the      |  |  |  |  |  |
| healthcare delivery system                                   |  |  |  |  |  |
| On the occasion of World Pharmacists Day Celebration,        |  |  |  |  |  |
| Shree Santkrupa College of Pharmacy, Ghogaon,                |  |  |  |  |  |
| organized a Pharma Rally in and around the villages          |  |  |  |  |  |
| Ghogaon and Undale. Students and faculty members             |  |  |  |  |  |
| participated with great zeal. Street Plays, Posters          |  |  |  |  |  |
| Presentation and Chanting of Slogans related to Roles of     |  |  |  |  |  |
| Pharmacist were key activities during the rally. Students    |  |  |  |  |  |
| were participated in these events with full enthusiasm.      |  |  |  |  |  |
| Dr. A.V. Belvotagi                                           |  |  |  |  |  |
| 235                                                          |  |  |  |  |  |
| Awareness increased among the peoples due chanting of        |  |  |  |  |  |
| slogan during Pharma Rally about the vital role of           |  |  |  |  |  |
| pharmacist in the healthcare delivery system                 |  |  |  |  |  |
|                                                              |  |  |  |  |  |

## **Photos of Activity**

Pharma Rally & Chanting of Slogan by SSCOP Ghogaon dated 28th September 2022

DTE Code: 6394, MSBTE Code: 2144

Shree Santkrupa Shikshan Sanstha's