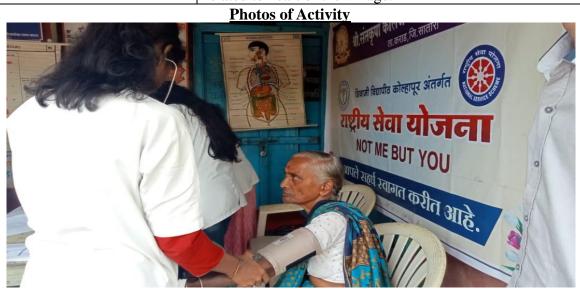

#### **Photos of Activity**

Health Check-up Camp for School Children dated 28<sup>th</sup> September 2022 organised by SSCOP Ghogaon

DTE Code: 6394, MSBTE Code: 2144

## **ACTIVITY REPORT SHEET**

| ACTIVITIES ON SIEEE           |                                                                                                                                                                                                                                                                                                                                                                                                                                                                         |  |  |  |  |
|-------------------------------|-------------------------------------------------------------------------------------------------------------------------------------------------------------------------------------------------------------------------------------------------------------------------------------------------------------------------------------------------------------------------------------------------------------------------------------------------------------------------|--|--|--|--|
|                               | Academic Year: 2022-23                                                                                                                                                                                                                                                                                                                                                                                                                                                  |  |  |  |  |
| <b>Activity Title</b>         | "World Pharmacist Day"                                                                                                                                                                                                                                                                                                                                                                                                                                                  |  |  |  |  |
|                               | Health Check-up Camp for School Children                                                                                                                                                                                                                                                                                                                                                                                                                                |  |  |  |  |
| Day & Date                    | Sunday, 28 <sup>th</sup> September 2022                                                                                                                                                                                                                                                                                                                                                                                                                                 |  |  |  |  |
| Organized by                  | Shree Santkrupa College of Pharmacy, Ghogaon.                                                                                                                                                                                                                                                                                                                                                                                                                           |  |  |  |  |
| Collaboration                 | SSCOP ghogaon In association with Grameen Rugnalaya                                                                                                                                                                                                                                                                                                                                                                                                                     |  |  |  |  |
|                               | Undale.                                                                                                                                                                                                                                                                                                                                                                                                                                                                 |  |  |  |  |
| Objective                     | Health is Wealth, to keep the body in good health                                                                                                                                                                                                                                                                                                                                                                                                                       |  |  |  |  |
| Brief Description of Activity | Dr. Shekhar Kognulkar, in his talk explained the nutritional value and importance of balanced diet. Further he said that one should have regular physical exercise to maintain the good health and fitness. General parameters like measurements of height, weight and temperature were recorded. Pulse oximetry [a test used to measure the oxygen level (oxygen saturation) of the blood] was also performed. Students and faculty members took active participation. |  |  |  |  |
| Co-ordinator                  | Dr. A.V. Belvotagi                                                                                                                                                                                                                                                                                                                                                                                                                                                      |  |  |  |  |
| No. of Participants           | 250                                                                                                                                                                                                                                                                                                                                                                                                                                                                     |  |  |  |  |
| Outcome                       | Acquainted the people that if you have good health, you have everything.                                                                                                                                                                                                                                                                                                                                                                                                |  |  |  |  |