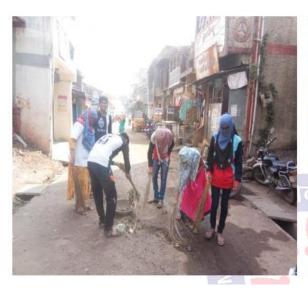

### **ACTIVITY REPORT SHEET**

|                                      | Academic Year: 2022-2023                                                                                                                                                                                                                                                                                                           |
|--------------------------------------|------------------------------------------------------------------------------------------------------------------------------------------------------------------------------------------------------------------------------------------------------------------------------------------------------------------------------------|
| <b>Activity Title</b>                | Village Cleaning under "Cleanliness Drive"                                                                                                                                                                                                                                                                                         |
| Day & Date                           | Monday 06/02/2023                                                                                                                                                                                                                                                                                                                  |
| Organized by                         | NSS of SSCOP Ghogaon                                                                                                                                                                                                                                                                                                               |
| Collaboration                        | Shivaji University Kolhapur                                                                                                                                                                                                                                                                                                        |
| Objective                            | To clean the village for good healthy enviourment.                                                                                                                                                                                                                                                                                 |
| <b>Brief Description of Activity</b> | This activity was carried out in Barewadi village, the students had bought cleaning material from the nearby homes and cleaned the street and foothpath. Cleaning activities of these types is a type of help to the community. The students started the activity in the morning later villagers also contributed to the activity. |
| Co-ordinator                         | Mr. S M Biradar                                                                                                                                                                                                                                                                                                                    |
| No. of Participants                  | 40                                                                                                                                                                                                                                                                                                                                 |
| Outcome                              | Students planned cleaning of village for health of the village community.                                                                                                                                                                                                                                                          |

## **Photos of Activity**

Village Cleaning activity dated 06/02/2023

Shree Santkrupa Shikshan Sanstha's