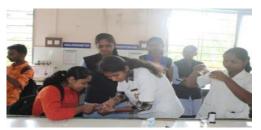

### **ACTIVITY REPORT SHEET**

|                               | Academic Year: 2022-23                                                                                                                                                                                                                                                                                                                                                                                                                                                                                                                                                 |
|-------------------------------|------------------------------------------------------------------------------------------------------------------------------------------------------------------------------------------------------------------------------------------------------------------------------------------------------------------------------------------------------------------------------------------------------------------------------------------------------------------------------------------------------------------------------------------------------------------------|
| Name of Activity              | Tree Plantation                                                                                                                                                                                                                                                                                                                                                                                                                                                                                                                                                        |
| <b>Activity Domain</b>        | Shree Santkrupa College of Pharmacy, Ghogaon                                                                                                                                                                                                                                                                                                                                                                                                                                                                                                                           |
| Day & Date                    | Tuesday, 15 <sup>th</sup> August, 2022                                                                                                                                                                                                                                                                                                                                                                                                                                                                                                                                 |
| Organized by                  | SSCOP, Ghogaon                                                                                                                                                                                                                                                                                                                                                                                                                                                                                                                                                         |
| <b>Funding Agency</b>         | Shivaji University, Kolhapur                                                                                                                                                                                                                                                                                                                                                                                                                                                                                                                                           |
| Brief Description of Activity | On the Occasion of Independence Day, Shree SantkrupaCollegeof Pharmacy, Ghogaon, organized the "Tree Plantation Programme" witnin the campus on 15 th August, 2022. Programme was cordially inaugurated by auspicious hand of Hon. Dr. Ashok Johari Hon. President Mrs. Usha Johari, Hon. Secretory Shri. PrasunJohari, and Hon. Treasurer PrajaktaJohari. After them Sara johari, Era Johari and Principals of all departments of Shree SantkrupaCollge of Pharmacy Ghogaon planted the tress. Teaching, non-teaching and office staff participated in the programme. |
| No. of Participants           | 150                                                                                                                                                                                                                                                                                                                                                                                                                                                                                                                                                                    |

## **Photos of Activity**

Tree Plantation Event at SSCOP Ghogaon dated 15th August, 2022

DTE Code: 6394, MSBTE Code: 2144

Shree Santkrupa Shikshan Sanstha's