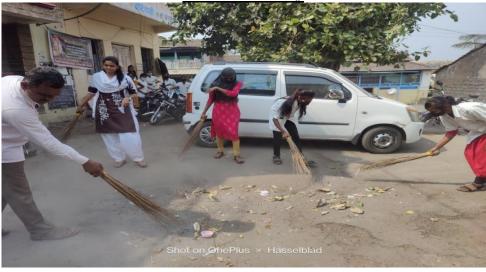

### **ACTIVITY REPORT SHEET**

|                                      | Academic Year: 2022-2023                                                                                                                                                                                                                                                                                                           |
|--------------------------------------|------------------------------------------------------------------------------------------------------------------------------------------------------------------------------------------------------------------------------------------------------------------------------------------------------------------------------------|
| <b>Activity Title</b>                | Village Cleaning under "Cleanliness Drive"                                                                                                                                                                                                                                                                                         |
| Day & Date                           | Monday 06/02/2023                                                                                                                                                                                                                                                                                                                  |
| Organized by                         | NSS of SSCOP Ghogaon                                                                                                                                                                                                                                                                                                               |
| Collaboration                        | Shivaji University Kolhapur                                                                                                                                                                                                                                                                                                        |
| Objective                            | To clean the village for good healthy enviourment.                                                                                                                                                                                                                                                                                 |
| <b>Brief Description of Activity</b> | This activity was carried out in Barewadi village, the students had bought cleaning material from the nearby homes and cleaned the street and foothpath. Cleaning activities of these types is a type of help to the community. The students started the activity in the morning later villagers also contributed to the activity. |
| Co-ordinator                         | Mr. S M Biradar                                                                                                                                                                                                                                                                                                                    |
| No. of Participants                  | 40                                                                                                                                                                                                                                                                                                                                 |
| Outcome                              | Students planned cleaning of village for health of the village community.                                                                                                                                                                                                                                                          |

## **Photos of Activity**

Village Cleaning activity dated 06/02/2023

Shree Santkrupa Shikshan Sanstha's