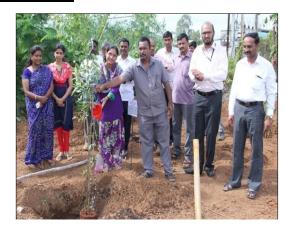

### **ACTIVITY REPORT SHEET**

|                               | Academic Year: 2022-23                                                                                                                                                                                                                                                                                                                                                                                                                                                                                                                                                 |
|-------------------------------|------------------------------------------------------------------------------------------------------------------------------------------------------------------------------------------------------------------------------------------------------------------------------------------------------------------------------------------------------------------------------------------------------------------------------------------------------------------------------------------------------------------------------------------------------------------------|
| Name of Activity              | Tree Plantation                                                                                                                                                                                                                                                                                                                                                                                                                                                                                                                                                        |
| <b>Activity Domain</b>        | Shree Santkrupa College of Pharmacy, Ghogaon                                                                                                                                                                                                                                                                                                                                                                                                                                                                                                                           |
| Day & Date                    | Tuesday, 15 <sup>th</sup> August, 2022                                                                                                                                                                                                                                                                                                                                                                                                                                                                                                                                 |
| Organized by                  | SSCOP, Ghogaon                                                                                                                                                                                                                                                                                                                                                                                                                                                                                                                                                         |
| <b>Funding Agency</b>         | Shivaji University, Kolhapur                                                                                                                                                                                                                                                                                                                                                                                                                                                                                                                                           |
| Brief Description of Activity | On the Occasion of Independence Day, Shree SantkrupaCollegeof Pharmacy, Ghogaon, organized the "Tree Plantation Programme" witnin the campus on 15 th August, 2022. Programme was cordially inaugurated by auspicious hand of Hon. Dr. Ashok Johari Hon. President Mrs. Usha Johari, Hon. Secretory Shri. PrasunJohari, and Hon. Treasurer PrajaktaJohari. After them Sara johari, Era Johari and Principals of all departments of Shree SantkrupaCollge of Pharmacy Ghogaon planted the tress. Teaching, non-teaching and office staff participated in the programme. |
| No. of Participants           | 150                                                                                                                                                                                                                                                                                                                                                                                                                                                                                                                                                                    |

### **Photos of Activity**

Tree Plantation Event at SSCOP Ghogaon dated 15th August, 2022

DTE Code: 6394, MSBTE Code: 2144

Shree Santkrupa Shikshan Sanstha's