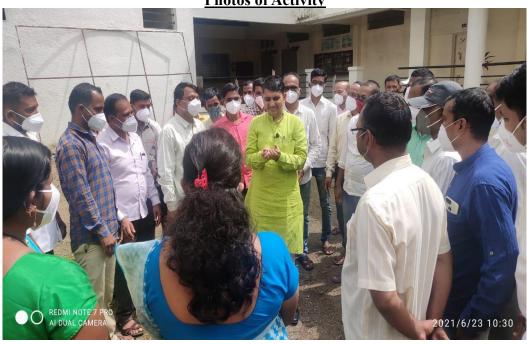

### **Photos of Activity**

Tree Plantation Event at SSCOP Ghogaon dated 15th August, 2022

DTE Code: 6394, MSBTE Code: 2144

Shree Santkrupa Shikshan Sanstha's