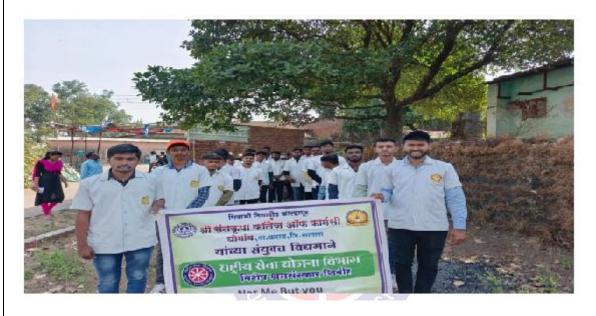

### **ACTIVITY REPORT SHEET**

|                                      | Academic Year: 2022-23                                    |
|--------------------------------------|-----------------------------------------------------------|
| Activity Title                       | "World Pharmacist Day"                                    |
|                                      | Pharma Rally & Chanting of Slogan during Pharma Rally     |
|                                      | at Ghogaon & Undale                                       |
| Day & Date                           | Wednesday, 28 <sup>th</sup> September 2022                |
| Organized by                         | Shree Santkrupa College of Pharmacy, Ghogaon.             |
| Objective                            | To spread awareness among public and healthcare           |
|                                      | professionals about the vital role of pharmacist in the   |
|                                      | healthcare delivery system                                |
|                                      | On the occasion of World Pharmacists Day Celebration,     |
|                                      | Shree Santkrupa College of Pharmacy, Ghogaon,             |
|                                      | organized a Pharma Rally in and around the villages       |
| <b>Brief Description of Activity</b> | Ghogaon and Undale. Students and faculty members          |
|                                      | participated with great zeal. Street Plays, Posters       |
|                                      | Presentation and Chanting of Slogans related to Roles of  |
|                                      | Pharmacist were key activities during the rally. Students |
|                                      | were participated in these events with full enthusiasm.   |
| Co-ordinator                         | Dr. A.V. Belvotagi                                        |
| No. of Participants                  | 235                                                       |
| Outcome                              | Awareness increased among the peoples due chanting of     |
|                                      | slogan during Pharma Rally about the vital role of        |
|                                      | pharmacist in the healthcare delivery system              |

### Photos of Activity

Pharma Rally & Chanting of Slogan by SSCOP Ghogaon dated 28th September 2022

DTE Code: 6394, MSBTE Code: 2144