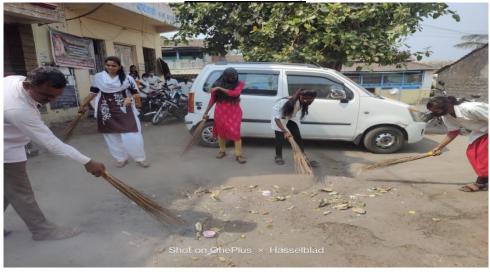

### **ACTIVITY REPORT SHEET**

|                               | Academic Year: 2022-2023                                                                                                                                                                                                                                                                                                           |
|-------------------------------|------------------------------------------------------------------------------------------------------------------------------------------------------------------------------------------------------------------------------------------------------------------------------------------------------------------------------------|
| <b>Activity Title</b>         | Village Cleaning under "Cleanliness Drive"                                                                                                                                                                                                                                                                                         |
| Day & Date                    | Monday 06/02/2023                                                                                                                                                                                                                                                                                                                  |
| Organized by                  | NSS of SSCOP Ghogaon                                                                                                                                                                                                                                                                                                               |
| Collaboration                 | Shivaji University Kolhapur                                                                                                                                                                                                                                                                                                        |
| Objective                     | To clean the village for good healthy enviourment.                                                                                                                                                                                                                                                                                 |
| Brief Description of Activity | This activity was carried out in Barewadi village, the students had bought cleaning material from the nearby homes and cleaned the street and foothpath. Cleaning activities of these types is a type of help to the community. The students started the activity in the morning later villagers also contributed to the activity. |
| Co-ordinator                  | Mr. S M Biradar                                                                                                                                                                                                                                                                                                                    |
| No. of Participants           | 40                                                                                                                                                                                                                                                                                                                                 |
| Outcome                       | Students planned cleaning of village for health of the village community.                                                                                                                                                                                                                                                          |

### **Photos of Activity**

Village Cleaning activity dated 06/02/2023

DTE Code: 6394, MSBTE Code: 2144

Shree Santkrupa Shikshan Sanstha's