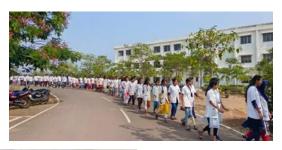

### **ACTIVITY REPORT SHEET**

|                                      | Academic Year: 2022-23                                    |
|--------------------------------------|-----------------------------------------------------------|
| Activity Title                       | "World Pharmacist Day"                                    |
|                                      | Pharma Rally & Chanting of Slogan during Pharma Rally     |
|                                      | at Ghogaon & Undale                                       |
| Day & Date                           | Wednesday, 28 <sup>th</sup> September 2022                |
| Organized by                         | Shree Santkrupa College of Pharmacy, Ghogaon.             |
| Objective                            | To spread awareness among public and healthcare           |
|                                      | professionals about the vital role of pharmacist in the   |
|                                      | healthcare delivery system                                |
|                                      | On the occasion of World Pharmacists Day Celebration,     |
|                                      | Shree Santkrupa College of Pharmacy, Ghogaon,             |
|                                      | organized a Pharma Rally in and around the villages       |
| <b>Brief Description of Activity</b> | Ghogaon and Undale. Students and faculty members          |
|                                      | participated with great zeal. Street Plays, Posters       |
|                                      | Presentation and Chanting of Slogans related to Roles of  |
|                                      | Pharmacist were key activities during the rally. Students |
|                                      | were participated in these events with full enthusiasm.   |
| Co-ordinator                         | Dr. A.V. Belvotagi                                        |
| No. of Participants                  | 235                                                       |
| Outcome                              | Awareness increased among the peoples due chanting of     |
|                                      | slogan during Pharma Rally about the vital role of        |
|                                      | pharmacist in the healthcare delivery system              |

### Photos of Activity

Pharma Rally & Chanting of Slogan by SSCOP Ghogaon dated 28th September 2022

DTE Code: 6394, MSBTE Code: 2144