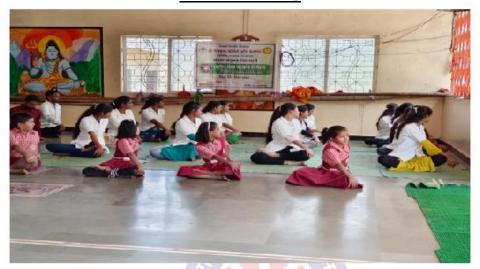

### **ACTIVITY REPORT SHEET**

| 11                            | CIIVIII KEI OKI SHEET                                                                                                                                                                                                                                                                                                                                                                                                                                                        |
|-------------------------------|------------------------------------------------------------------------------------------------------------------------------------------------------------------------------------------------------------------------------------------------------------------------------------------------------------------------------------------------------------------------------------------------------------------------------------------------------------------------------|
|                               | Academic Year: 2022-23                                                                                                                                                                                                                                                                                                                                                                                                                                                       |
| <b>Activity Title</b>         | Celebration of National Constitution Day                                                                                                                                                                                                                                                                                                                                                                                                                                     |
| Day & Date                    | Saturday, 26 November 2022                                                                                                                                                                                                                                                                                                                                                                                                                                                   |
| Organized by                  | NATIONAL SERVICE SCHEME of Shree Santkrupa                                                                                                                                                                                                                                                                                                                                                                                                                                   |
|                               | College of Pharmacy, Ghogaon.                                                                                                                                                                                                                                                                                                                                                                                                                                                |
| Collaboration                 | Shivaji University Kolhapur.                                                                                                                                                                                                                                                                                                                                                                                                                                                 |
| Objective                     | Constitution Day is celebrated to commemorate the                                                                                                                                                                                                                                                                                                                                                                                                                            |
|                               | adoption of the Constitution of India.                                                                                                                                                                                                                                                                                                                                                                                                                                       |
| Brief Description of Activity | The College celebrated National Constitution Day with full zeal. All the students and faculty members were actively involved in oath taking ceremony that was followed by a rally in and around the village Ghogaon. During the event students were reminded about the values and significance of our constitution. They were also advised to fulfil all the constitutional duties as good citizens of India. A symbolic 'U' formation was made by all present at the rally. |
| Co-ordinator                  | Mr. S M Biradar and Mr. S.D. Thorat                                                                                                                                                                                                                                                                                                                                                                                                                                          |
| No. of Participants           | 210                                                                                                                                                                                                                                                                                                                                                                                                                                                                          |
| Outcome                       | To fulfil all the constitutional duties as good citizens of                                                                                                                                                                                                                                                                                                                                                                                                                  |
|                               | India.                                                                                                                                                                                                                                                                                                                                                                                                                                                                       |

### **Photos of Activity**

**National Constitution Day Activity** 

DTE Code: 6394, MSBTE Code: 2144

Shree Santkrupa Shikshan Sanstha's