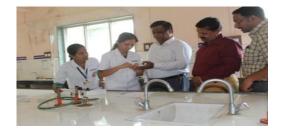

### **ACTIVITY REPORT SHEET**

|                                      | Academic Year: 2022-23                                    |
|--------------------------------------|-----------------------------------------------------------|
| Activity Title                       | "World Pharmacist Day"                                    |
|                                      | Pharma Rally & Chanting of Slogan during Pharma Rally     |
|                                      | at Ghogaon & Undale                                       |
| Day & Date                           | Wednesday, 28 <sup>th</sup> September 2022                |
| Organized by                         | Shree Santkrupa College of Pharmacy, Ghogaon.             |
| Objective                            | To spread awareness among public and healthcare           |
|                                      | professionals about the vital role of pharmacist in the   |
|                                      | healthcare delivery system                                |
|                                      | On the occasion of World Pharmacists Day Celebration,     |
|                                      | Shree Santkrupa College of Pharmacy, Ghogaon,             |
|                                      | organized a Pharma Rally in and around the villages       |
| <b>Brief Description of Activity</b> | Ghogaon and Undale. Students and faculty members          |
|                                      | participated with great zeal. Street Plays, Posters       |
|                                      | Presentation and Chanting of Slogans related to Roles of  |
|                                      | Pharmacist were key activities during the rally. Students |
|                                      | were participated in these events with full enthusiasm.   |
| Co-ordinator                         | Dr. A.V. Belvotagi                                        |
| No. of Participants                  | 235                                                       |
| Outcome                              | Awareness increased among the peoples due chanting of     |
|                                      | slogan during Pharma Rally about the vital role of        |
|                                      | pharmacist in the healthcare delivery system              |

### Photos of Activity

Pharma Rally & Chanting of Slogan by SSCOP Ghogaon dated 28th September 2022

DTE Code: 6394, MSBTE Code: 2144