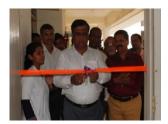

### **ACTIVITY REPORT SHEET**

|                               | Academic Year: 2022-23                                                                                                                                                                                                                                                                                                                                                                                                                                                                                                                                                 |
|-------------------------------|------------------------------------------------------------------------------------------------------------------------------------------------------------------------------------------------------------------------------------------------------------------------------------------------------------------------------------------------------------------------------------------------------------------------------------------------------------------------------------------------------------------------------------------------------------------------|
| Name of Activity              | Tree Plantation                                                                                                                                                                                                                                                                                                                                                                                                                                                                                                                                                        |
| <b>Activity Domain</b>        | Shree Santkrupa College of Pharmacy, Ghogaon                                                                                                                                                                                                                                                                                                                                                                                                                                                                                                                           |
| Day & Date                    | Tuesday, 15 <sup>th</sup> August, 2022                                                                                                                                                                                                                                                                                                                                                                                                                                                                                                                                 |
| Organized by                  | SSCOP, Ghogaon                                                                                                                                                                                                                                                                                                                                                                                                                                                                                                                                                         |
| <b>Funding Agency</b>         | Shivaji University, Kolhapur                                                                                                                                                                                                                                                                                                                                                                                                                                                                                                                                           |
| Brief Description of Activity | On the Occasion of Independence Day, Shree SantkrupaCollegeof Pharmacy, Ghogaon, organized the "Tree Plantation Programme" witnin the campus on 15 th August, 2022. Programme was cordially inaugurated by auspicious hand of Hon. Dr. Ashok Johari Hon. President Mrs. Usha Johari, Hon. Secretory Shri. PrasunJohari, and Hon. Treasurer PrajaktaJohari. After them Sara johari, Era Johari and Principals of all departments of Shree SantkrupaCollge of Pharmacy Ghogaon planted the tress. Teaching, non-teaching and office staff participated in the programme. |
| No. of Participants           | 150                                                                                                                                                                                                                                                                                                                                                                                                                                                                                                                                                                    |

### **Photos of Activity**

Tree Plantation Event at SSCOP Ghogaon dated 15th August, 2022

DTE Code: 6394, MSBTE Code: 2144

Shree Santkrupa Shikshan Sanstha's