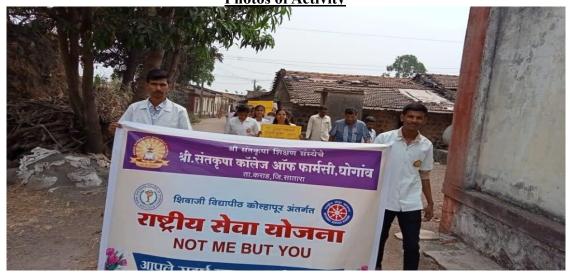

### **ACTIVITY REPORT SHEET**

|                                      | Academic Year: 2022-23                                    |
|--------------------------------------|-----------------------------------------------------------|
| Activity Title                       | "World Pharmacist Day"                                    |
|                                      | Pharma Rally & Chanting of Slogan during Pharma Rally     |
|                                      | at Ghogaon & Undale                                       |
| Day & Date                           | Wednesday, 28 <sup>th</sup> September 2022                |
| Organized by                         | Shree Santkrupa College of Pharmacy, Ghogaon.             |
| Objective                            | To spread awareness among public and healthcare           |
|                                      | professionals about the vital role of pharmacist in the   |
|                                      | healthcare delivery system                                |
|                                      | On the occasion of World Pharmacists Day Celebration,     |
|                                      | Shree Santkrupa College of Pharmacy, Ghogaon,             |
|                                      | organized a Pharma Rally in and around the villages       |
| <b>Brief Description of Activity</b> | Ghogaon and Undale. Students and faculty members          |
|                                      | participated with great zeal. Street Plays, Posters       |
|                                      | Presentation and Chanting of Slogans related to Roles of  |
|                                      | Pharmacist were key activities during the rally. Students |
|                                      | were participated in these events with full enthusiasm.   |
| Co-ordinator                         | Dr. A.V. Belvotagi                                        |
| No. of Participants                  | 235                                                       |
| Outcome                              | Awareness increased among the peoples due chanting of     |
|                                      | slogan during Pharma Rally about the vital role of        |
|                                      | pharmacist in the healthcare delivery system              |

### Photos of Activity

Pharma Rally & Chanting of Slogan by SSCOP Ghogaon dated 28th September 2022

DTE Code: 6394, MSBTE Code: 2144