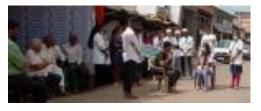

### **ACTIVITY REPORT SHEET**

|                                      | Academic Year: 2022-23                                    |
|--------------------------------------|-----------------------------------------------------------|
| Activity Title                       | "World Pharmacist Day"                                    |
|                                      | Pharma Rally & Chanting of Slogan during Pharma Rally     |
|                                      | at Ghogaon & Undale                                       |
| Day & Date                           | Wednesday, 28 <sup>th</sup> September 2022                |
| Organized by                         | Shree Santkrupa College of Pharmacy, Ghogaon.             |
| Objective                            | To spread awareness among public and healthcare           |
|                                      | professionals about the vital role of pharmacist in the   |
|                                      | healthcare delivery system                                |
|                                      | On the occasion of World Pharmacists Day Celebration,     |
|                                      | Shree Santkrupa College of Pharmacy, Ghogaon,             |
|                                      | organized a Pharma Rally in and around the villages       |
| <b>Brief Description of Activity</b> | Ghogaon and Undale. Students and faculty members          |
|                                      | participated with great zeal. Street Plays, Posters       |
|                                      | Presentation and Chanting of Slogans related to Roles of  |
|                                      | Pharmacist were key activities during the rally. Students |
|                                      | were participated in these events with full enthusiasm.   |
| Co-ordinator                         | Dr. A.V. Belvotagi                                        |
| No. of Participants                  | 235                                                       |
| Outcome                              | Awareness increased among the peoples due chanting of     |
|                                      | slogan during Pharma Rally about the vital role of        |
|                                      | pharmacist in the healthcare delivery system              |

### Photos of Activity

Pharma Rally & Chanting of Slogan by SSCOP Ghogaon dated 28th September 2022

DTE Code: 6394, MSBTE Code: 2144