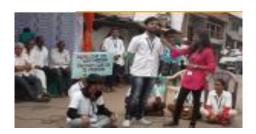

### **ACTIVITY REPORT SHEET**

|                               | Academic Year: 2022-23                                       |
|-------------------------------|--------------------------------------------------------------|
| Activity Title                | "World Pharmacists Day"                                      |
|                               | Street Plays in Ghogaon & Undale                             |
| Day & Date                    | Wednesday, 28th September 2022                               |
| Organized by                  | Shree Santkrupa College of Pharmacy, Ghogaon                 |
| Objective                     | These plays may address serious issues like HIV/AIDS,        |
|                               | family planning, corruption, saving the girl child           |
|                               | On the occasion of World Pharmacists Day Celebration,        |
|                               | Shree Santkrupa College of Pharmacy, Ghogaon,                |
|                               | organized a Pharma Rally in and around the villages          |
|                               | Ghogaon and Undale. Students and faculty members             |
|                               | participated with great zeal. Street Plays, related to Roles |
| Brief Description of Activity | of Pharmacist were key activities during the rally. Students |
|                               | performed the street plays, the group performs on            |
|                               | contemporary social issues which are casually ignored and    |
|                               | not confronted by the society as whole. It was meant to      |
|                               | bring awareness to the audience regarding the                |
|                               | contemporary issues faced by in the society.                 |
| Co-ordinator                  | Dr. A. V. Belvotagi.                                         |
| No. of Participants           | 245                                                          |
| Outcome                       | Due to this street plays there is a growing global           |
|                               | movement toward quality and safety in healthcare and         |
|                               | quality improvement                                          |

### **Photos of Activity**

Street Plays in Ghogaon & Undale by SSCQP Ghogaon dated 28th September 2022

DTE Code: 6394, MSBTE Code: 2144