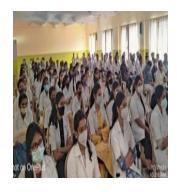

### **ACTIVITY REPORT SHEET**

| 11                            | CIIVIII KEI OKI SHEET                                                                                                                                                                                                                                                                                                                                                                                                                                                        |
|-------------------------------|------------------------------------------------------------------------------------------------------------------------------------------------------------------------------------------------------------------------------------------------------------------------------------------------------------------------------------------------------------------------------------------------------------------------------------------------------------------------------|
|                               | Academic Year: 2022-23                                                                                                                                                                                                                                                                                                                                                                                                                                                       |
| <b>Activity Title</b>         | Celebration of National Constitution Day                                                                                                                                                                                                                                                                                                                                                                                                                                     |
| Day & Date                    | Saturday, 26 November 2022                                                                                                                                                                                                                                                                                                                                                                                                                                                   |
| Organized by                  | NATIONAL SERVICE SCHEME of Shree Santkrupa                                                                                                                                                                                                                                                                                                                                                                                                                                   |
|                               | College of Pharmacy, Ghogaon.                                                                                                                                                                                                                                                                                                                                                                                                                                                |
| Collaboration                 | Shivaji University Kolhapur.                                                                                                                                                                                                                                                                                                                                                                                                                                                 |
| Objective                     | Constitution Day is celebrated to commemorate the                                                                                                                                                                                                                                                                                                                                                                                                                            |
|                               | adoption of the Constitution of India.                                                                                                                                                                                                                                                                                                                                                                                                                                       |
| Brief Description of Activity | The College celebrated National Constitution Day with full zeal. All the students and faculty members were actively involved in oath taking ceremony that was followed by a rally in and around the village Ghogaon. During the event students were reminded about the values and significance of our constitution. They were also advised to fulfil all the constitutional duties as good citizens of India. A symbolic 'U' formation was made by all present at the rally. |
| Co-ordinator                  | Mr. S M Biradar and Mr. S.D. Thorat                                                                                                                                                                                                                                                                                                                                                                                                                                          |
| No. of Participants           | 210                                                                                                                                                                                                                                                                                                                                                                                                                                                                          |
| Outcome                       | To fulfil all the constitutional duties as good citizens of                                                                                                                                                                                                                                                                                                                                                                                                                  |
|                               | India.                                                                                                                                                                                                                                                                                                                                                                                                                                                                       |

### **Photos of Activity**

**National Constitution Day Activity** 

DTE Code: 6394, MSBTE Code: 2144

Shree Santkrupa Shikshan Sanstha's