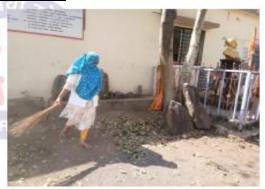

### **ACTIVITY REPORT SHEET**

|                               | Academic Year: 2022-2023                                                                                                                                                                                                                                                                                                           |
|-------------------------------|------------------------------------------------------------------------------------------------------------------------------------------------------------------------------------------------------------------------------------------------------------------------------------------------------------------------------------|
| <b>Activity Title</b>         | Village Cleaning under "Cleanliness Drive"                                                                                                                                                                                                                                                                                         |
| Day & Date                    | Monday 06/02/2023                                                                                                                                                                                                                                                                                                                  |
| Organized by                  | NSS of SSCOP Ghogaon                                                                                                                                                                                                                                                                                                               |
| Collaboration                 | Shivaji University Kolhapur                                                                                                                                                                                                                                                                                                        |
| Objective                     | To clean the village for good healthy enviourment.                                                                                                                                                                                                                                                                                 |
| Brief Description of Activity | This activity was carried out in Barewadi village, the students had bought cleaning material from the nearby homes and cleaned the street and foothpath. Cleaning activities of these types is a type of help to the community. The students started the activity in the morning later villagers also contributed to the activity. |
| Co-ordinator                  | Mr. S M Biradar                                                                                                                                                                                                                                                                                                                    |
| No. of Participants           | 40                                                                                                                                                                                                                                                                                                                                 |
| Outcome                       | Students planned cleaning of village for health of the village community.                                                                                                                                                                                                                                                          |

### **Photos of Activity**

Village Cleaning activity dated 06/02/2023

DTE Code: 6394, MSBTE Code: 2144

Shree Santkrupa Shikshan Sanstha's