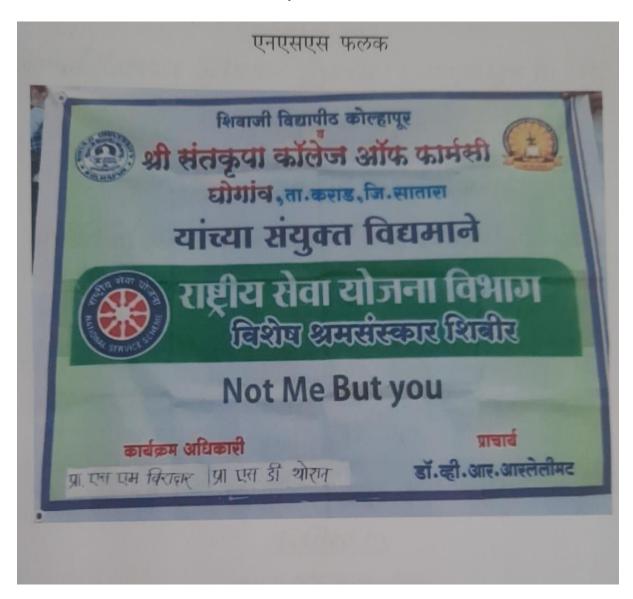

### **ACTIVITY REPORT SHEET**

| 11                            | CIIVIII KEI OKI SHEET                                                                                                                                                                                                                                                                                                                                                                                                                                                        |
|-------------------------------|------------------------------------------------------------------------------------------------------------------------------------------------------------------------------------------------------------------------------------------------------------------------------------------------------------------------------------------------------------------------------------------------------------------------------------------------------------------------------|
|                               | Academic Year: 2022-23                                                                                                                                                                                                                                                                                                                                                                                                                                                       |
| <b>Activity Title</b>         | Celebration of National Constitution Day                                                                                                                                                                                                                                                                                                                                                                                                                                     |
| Day & Date                    | Saturday, 26 November 2022                                                                                                                                                                                                                                                                                                                                                                                                                                                   |
| Organized by                  | NATIONAL SERVICE SCHEME of Shree Santkrupa                                                                                                                                                                                                                                                                                                                                                                                                                                   |
|                               | College of Pharmacy, Ghogaon.                                                                                                                                                                                                                                                                                                                                                                                                                                                |
| Collaboration                 | Shivaji University Kolhapur.                                                                                                                                                                                                                                                                                                                                                                                                                                                 |
| Objective                     | Constitution Day is celebrated to commemorate the                                                                                                                                                                                                                                                                                                                                                                                                                            |
|                               | adoption of the Constitution of India.                                                                                                                                                                                                                                                                                                                                                                                                                                       |
| Brief Description of Activity | The College celebrated National Constitution Day with full zeal. All the students and faculty members were actively involved in oath taking ceremony that was followed by a rally in and around the village Ghogaon. During the event students were reminded about the values and significance of our constitution. They were also advised to fulfil all the constitutional duties as good citizens of India. A symbolic 'U' formation was made by all present at the rally. |
| Co-ordinator                  | Mr. S M Biradar and Mr. S.D. Thorat                                                                                                                                                                                                                                                                                                                                                                                                                                          |
| No. of Participants           | 210                                                                                                                                                                                                                                                                                                                                                                                                                                                                          |
| Outcome                       | To fulfil all the constitutional duties as good citizens of                                                                                                                                                                                                                                                                                                                                                                                                                  |
|                               | India.                                                                                                                                                                                                                                                                                                                                                                                                                                                                       |

### **Photos of Activity**

**National Constitution Day Activity** 

DTE Code: 6394, MSBTE Code: 2144

Shree Santkrupa Shikshan Sanstha's