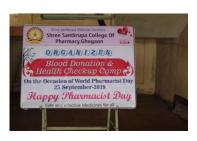

|
| bank, Kolhapur. On this occasion all students took the    |  |  |  |  |  |
| pharmacist oath.                                          |  |  |  |  |  |
| Dr. J S Mulla                                             |  |  |  |  |  |
| 152                                                       |  |  |  |  |  |
| On the blood donation camp day, every donor's             |  |  |  |  |  |
| haemoglobin and blood group was checked. Blood can        |  |  |  |  |  |
| save millions of lives, and young people are the hope and |  |  |  |  |  |
| future of a safe blood supply in the world so that blood  |  |  |  |  |  |
| donation is carried out.                                  |  |  |  |  |  |
|                                                           |  |  |  |  |  |

## **Photos of Activity**













Blood Donation Activity on the occasion of Worlds Pharmacist Day dated 25th September 2019





Reg.No.MH/4775/Satara.F-4746(Satara) Est:22/6/1996 SHREE SANTKRUPA SHIKSHAN SANSTHA'S

## SHREE SANTKRUPA COLLEGE OF PHARMACY

Approved by AICTE, PCI New Delhi, DTE Mumbai & Affillated to Shivaji University, Kolhapur

SECRETARY MR. PRASUN JOHARI

Date:23/09/2019

#### NOTICE

All the students are hereby informed that on the occasion of World Pharmacist Day "Health Check-Up Camp and Blood Donation Camp" will be organized on Wednesday, 25th September, 2019 at 11:00 am. Attendance is Compulsory.

All should take note of this.



IQAC Co-ordinator Shree Santkrupa College of Pharmacy, Ghogaon

Ghogaon, Tal.-Karad, Dist.Satara Pin : 415 111 (Maharashtra), Ph: (02164) 257404/257374, Fax : 2