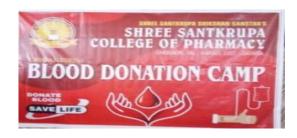

|
|                               | donation is carried out.                                                                                                                                                                                                                                                                                                                                                                                                                     |

#### **Photos of Activity**









Blood Donation Camp In association with Jeevandhara Blood Bank, Kolhapur dated 13th August, 2018



Principal

Dr. Ramling G. Patrakar

Shree Santkrupa College of Pharmacy
Ghogaon, Tal. Karad, Dist. Satara

Page 120 of 157



Reg.No.MH/4775/Satara.F-4746(Satara) Est:22/6/1996 SHREE SANTKRUPA SHIKSHAN SANSTHA'S

## SHREE SANTKRUPA COLLEGE OF PHARMACY

Approved by AICTE, PCI New Delhi, DTE Mumbai & Affiliated to Shivaji University, Kolhapur

SECRETARY MR. PRASUN JOHARI

Date: 09/08/2018

#### NOTICE

All the students are hereby informed that Blood Donation Camp will be organized on Monday, 13th August, 2018 at 11:00 am.

All should take note of this.



IQAC Co-ordinator Shree Santkrupa College of Pharmacy, Ghogaon

Ghogaon, Tal.-Karad, Dist.Satara Pin ; 415 111 ( Maharashtra), Ph: (