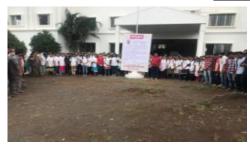

### **ACTIVITY REPORT SHEET**

|                               | Academic Year: 2022-23                                                                                                                                                                                                                                                                                                                                                                                                                                                                                                                                                 |
|-------------------------------|------------------------------------------------------------------------------------------------------------------------------------------------------------------------------------------------------------------------------------------------------------------------------------------------------------------------------------------------------------------------------------------------------------------------------------------------------------------------------------------------------------------------------------------------------------------------|
| Name of Activity              | Tree Plantation                                                                                                                                                                                                                                                                                                                                                                                                                                                                                                                                                        |
| <b>Activity Domain</b>        | Shree Santkrupa College of Pharmacy, Ghogaon                                                                                                                                                                                                                                                                                                                                                                                                                                                                                                                           |
| Day & Date                    | Tuesday, 15 <sup>th</sup> August, 2022                                                                                                                                                                                                                                                                                                                                                                                                                                                                                                                                 |
| Organized by                  | SSCOP, Ghogaon                                                                                                                                                                                                                                                                                                                                                                                                                                                                                                                                                         |
| <b>Funding Agency</b>         | Shivaji University, Kolhapur                                                                                                                                                                                                                                                                                                                                                                                                                                                                                                                                           |
| Brief Description of Activity | On the Occasion of Independence Day, Shree SantkrupaCollegeof Pharmacy, Ghogaon, organized the "Tree Plantation Programme" witnin the campus on 15 th August, 2022. Programme was cordially inaugurated by auspicious hand of Hon. Dr. Ashok Johari Hon. President Mrs. Usha Johari, Hon. Secretory Shri. PrasunJohari, and Hon. Treasurer PrajaktaJohari. After them Sara johari, Era Johari and Principals of all departments of Shree SantkrupaCollge of Pharmacy Ghogaon planted the tress. Teaching, non-teaching and office staff participated in the programme. |
| No. of Participants           | 150                                                                                                                                                                                                                                                                                                                                                                                                                                                                                                                                                                    |

### **Photos of Activity**

Tree Plantation Event at SSCOP Ghogaon dated 15th August, 2022

DTE Code: 6394, MSBTE Code: 2144

Shree Santkrupa Shikshan Sanstha's