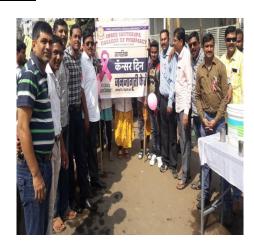

### **ACTIVITY REPORT SHEET**

|                                      | Academic Year: 2022-23                                    |
|--------------------------------------|-----------------------------------------------------------|
| Activity Title                       | "World Pharmacist Day"                                    |
|                                      | Pharma Rally & Chanting of Slogan during Pharma Rally     |
|                                      | at Ghogaon & Undale                                       |
| Day & Date                           | Wednesday, 28 <sup>th</sup> September 2022                |
| Organized by                         | Shree Santkrupa College of Pharmacy, Ghogaon.             |
| Objective                            | To spread awareness among public and healthcare           |
|                                      | professionals about the vital role of pharmacist in the   |
|                                      | healthcare delivery system                                |
|                                      | On the occasion of World Pharmacists Day Celebration,     |
|                                      | Shree Santkrupa College of Pharmacy, Ghogaon,             |
|                                      | organized a Pharma Rally in and around the villages       |
| <b>Brief Description of Activity</b> | Ghogaon and Undale. Students and faculty members          |
|                                      | participated with great zeal. Street Plays, Posters       |
|                                      | Presentation and Chanting of Slogans related to Roles of  |
|                                      | Pharmacist were key activities during the rally. Students |
|                                      | were participated in these events with full enthusiasm.   |
| Co-ordinator                         | Dr. A.V. Belvotagi                                        |
| No. of Participants                  | 235                                                       |
| Outcome                              | Awareness increased among the peoples due chanting of     |
|                                      | slogan during Pharma Rally about the vital role of        |
|                                      | pharmacist in the healthcare delivery system              |

### Photos of Activity

Pharma Rally & Chanting of Slogan by SSCOP Ghogaon dated 28th September 2022

DTE Code: 6394, MSBTE Code: 2144