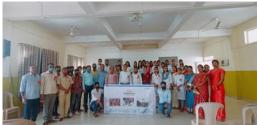

### **ACTIVITY REPORT SHEET**

|                               | Academic Year: 2022-23                                                                                                                                                                                                                                                                                                                                                                                                                                                                                                                                                 |
|-------------------------------|------------------------------------------------------------------------------------------------------------------------------------------------------------------------------------------------------------------------------------------------------------------------------------------------------------------------------------------------------------------------------------------------------------------------------------------------------------------------------------------------------------------------------------------------------------------------|
| Name of Activity              | Tree Plantation                                                                                                                                                                                                                                                                                                                                                                                                                                                                                                                                                        |
| <b>Activity Domain</b>        | Shree Santkrupa College of Pharmacy, Ghogaon                                                                                                                                                                                                                                                                                                                                                                                                                                                                                                                           |
| Day & Date                    | Tuesday, 15 <sup>th</sup> August, 2022                                                                                                                                                                                                                                                                                                                                                                                                                                                                                                                                 |
| Organized by                  | SSCOP, Ghogaon                                                                                                                                                                                                                                                                                                                                                                                                                                                                                                                                                         |
| <b>Funding Agency</b>         | Shivaji University, Kolhapur                                                                                                                                                                                                                                                                                                                                                                                                                                                                                                                                           |
| Brief Description of Activity | On the Occasion of Independence Day, Shree SantkrupaCollegeof Pharmacy, Ghogaon, organized the "Tree Plantation Programme" witnin the campus on 15 th August, 2022. Programme was cordially inaugurated by auspicious hand of Hon. Dr. Ashok Johari Hon. President Mrs. Usha Johari, Hon. Secretory Shri. PrasunJohari, and Hon. Treasurer PrajaktaJohari. After them Sara johari, Era Johari and Principals of all departments of Shree SantkrupaCollge of Pharmacy Ghogaon planted the tress. Teaching, non-teaching and office staff participated in the programme. |
| No. of Participants           | 150                                                                                                                                                                                                                                                                                                                                                                                                                                                                                                                                                                    |

### **Photos of Activity**

Tree Plantation Event at SSCOP Ghogaon dated 15th August, 2022

DTE Code: 6394, MSBTE Code: 2144

Shree Santkrupa Shikshan Sanstha's