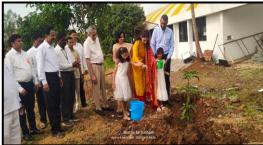

### **ACTIVITY REPORT SHEET**

|                               | Academic Year: 2022-23                                                                                                                                                                                                                                                                                                                                                                                                                                                                                                                                                 |
|-------------------------------|------------------------------------------------------------------------------------------------------------------------------------------------------------------------------------------------------------------------------------------------------------------------------------------------------------------------------------------------------------------------------------------------------------------------------------------------------------------------------------------------------------------------------------------------------------------------|
| Name of Activity              | Tree Plantation                                                                                                                                                                                                                                                                                                                                                                                                                                                                                                                                                        |
| <b>Activity Domain</b>        | Shree Santkrupa College of Pharmacy, Ghogaon                                                                                                                                                                                                                                                                                                                                                                                                                                                                                                                           |
| Day & Date                    | Tuesday, 15 <sup>th</sup> August, 2022                                                                                                                                                                                                                                                                                                                                                                                                                                                                                                                                 |
| Organized by                  | SSCOP, Ghogaon                                                                                                                                                                                                                                                                                                                                                                                                                                                                                                                                                         |
| <b>Funding Agency</b>         | Shivaji University, Kolhapur                                                                                                                                                                                                                                                                                                                                                                                                                                                                                                                                           |
| Brief Description of Activity | On the Occasion of Independence Day, Shree SantkrupaCollegeof Pharmacy, Ghogaon, organized the "Tree Plantation Programme" witnin the campus on 15 th August, 2022. Programme was cordially inaugurated by auspicious hand of Hon. Dr. Ashok Johari Hon. President Mrs. Usha Johari, Hon. Secretory Shri. PrasunJohari, and Hon. Treasurer PrajaktaJohari. After them Sara johari, Era Johari and Principals of all departments of Shree SantkrupaCollge of Pharmacy Ghogaon planted the tress. Teaching, non-teaching and office staff participated in the programme. |
| No. of Participants           | 150                                                                                                                                                                                                                                                                                                                                                                                                                                                                                                                                                                    |

### **Photos of Activity**

Tree Plantation Event at SSCOP Ghogaon dated 15th August, 2022

DTE Code: 6394, MSBTE Code: 2144

Shree Santkrupa Shikshan Sanstha's