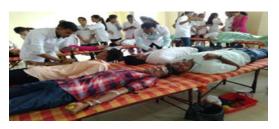

|
|                               | donation is carried out.                                                                                                                                                                                                                                                                                                                                                                                                                     |

#### **Photos of Activity**









Blood Donation Camp In association with Jeevandhara Blood Bank, Kolhapur dated 13th August, 2018



Principal

Dr. Ramling G. Patrakar

Shree Santkrupa College of Pharmacy
Ghogaon, Tal. Karad, Dist. Satara

Page 120 of 157



Reg.No.MH/4775/Satara.F-4746(Satara) Est:22/6/1996 SHREE SANTKRUPA SHIKSHAN SANSTHA'S

## SHREE SANTKRUPA COLLEGE OF PHARMACY

Approved by AICTE, PCI New Delhi, DTE Mumbai & Affiliated to Shivaji University, Kolhapur

SECRETARY MR. PRASUN JOHARI

Date: 09/08/2018

#### NOTICE

All the students are hereby informed that Blood Donation Camp will be organized on Monday, 13th August, 2018 at 11:00 am.

All should take note of this.



IQAC Co-ordinator Shree Santkrupa College of Pharmacy, Ghogaon

Ghogaon, Tal.-Karad, Dist.Satara Pin ; 415 111 ( Maharashtra), Ph: (0216