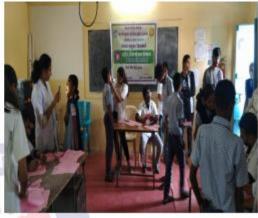

### **ACTIVITY REPORT SHEET**

|                                      | Academic Year: 2022-23                                    |
|--------------------------------------|-----------------------------------------------------------|
| Activity Title                       | "World Pharmacist Day"                                    |
|                                      | Pharma Rally & Chanting of Slogan during Pharma Rally     |
|                                      | at Ghogaon & Undale                                       |
| Day & Date                           | Wednesday, 28 <sup>th</sup> September 2022                |
| Organized by                         | Shree Santkrupa College of Pharmacy, Ghogaon.             |
| Objective                            | To spread awareness among public and healthcare           |
|                                      | professionals about the vital role of pharmacist in the   |
|                                      | healthcare delivery system                                |
|                                      | On the occasion of World Pharmacists Day Celebration,     |
|                                      | Shree Santkrupa College of Pharmacy, Ghogaon,             |
|                                      | organized a Pharma Rally in and around the villages       |
| <b>Brief Description of Activity</b> | Ghogaon and Undale. Students and faculty members          |
|                                      | participated with great zeal. Street Plays, Posters       |
|                                      | Presentation and Chanting of Slogans related to Roles of  |
|                                      | Pharmacist were key activities during the rally. Students |
|                                      | were participated in these events with full enthusiasm.   |
| Co-ordinator                         | Dr. A.V. Belvotagi                                        |
| No. of Participants                  | 235                                                       |
| Outcome                              | Awareness increased among the peoples due chanting of     |
|                                      | slogan during Pharma Rally about the vital role of        |
|                                      | pharmacist in the healthcare delivery system              |

### Photos of Activity

Pharma Rally & Chanting of Slogan by SSCOP Ghogaon dated 28th September 2022

DTE Code: 6394, MSBTE Code: 2144