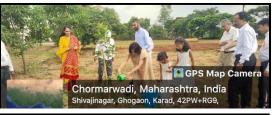

### **ACTIVITY REPORT SHEET**

|                               | Academic Year: 2022-23                                                                                                                                                                                                                                                                                                                                                                                                                                                                                                                                                 |
|-------------------------------|------------------------------------------------------------------------------------------------------------------------------------------------------------------------------------------------------------------------------------------------------------------------------------------------------------------------------------------------------------------------------------------------------------------------------------------------------------------------------------------------------------------------------------------------------------------------|
| Name of Activity              | Tree Plantation                                                                                                                                                                                                                                                                                                                                                                                                                                                                                                                                                        |
| <b>Activity Domain</b>        | Shree Santkrupa College of Pharmacy, Ghogaon                                                                                                                                                                                                                                                                                                                                                                                                                                                                                                                           |
| Day & Date                    | Tuesday, 15 <sup>th</sup> August, 2022                                                                                                                                                                                                                                                                                                                                                                                                                                                                                                                                 |
| Organized by                  | SSCOP, Ghogaon                                                                                                                                                                                                                                                                                                                                                                                                                                                                                                                                                         |
| <b>Funding Agency</b>         | Shivaji University, Kolhapur                                                                                                                                                                                                                                                                                                                                                                                                                                                                                                                                           |
| Brief Description of Activity | On the Occasion of Independence Day, Shree SantkrupaCollegeof Pharmacy, Ghogaon, organized the "Tree Plantation Programme" witnin the campus on 15 th August, 2022. Programme was cordially inaugurated by auspicious hand of Hon. Dr. Ashok Johari Hon. President Mrs. Usha Johari, Hon. Secretory Shri. PrasunJohari, and Hon. Treasurer PrajaktaJohari. After them Sara johari, Era Johari and Principals of all departments of Shree SantkrupaCollge of Pharmacy Ghogaon planted the tress. Teaching, non-teaching and office staff participated in the programme. |
| No. of Participants           | 150                                                                                                                                                                                                                                                                                                                                                                                                                                                                                                                                                                    |

### **Photos of Activity**

Tree Plantation Event at SSCOP Ghogaon dated 15th August, 2022

DTE Code: 6394, MSBTE Code: 2144

Shree Santkrupa Shikshan Sanstha's