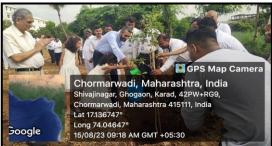

### **ACTIVITY REPORT SHEET**

|                               | Academic Year: 2022-23                                                                                                                                                                                                                                                                                                                                                                                                                                                                                                                                                 |
|-------------------------------|------------------------------------------------------------------------------------------------------------------------------------------------------------------------------------------------------------------------------------------------------------------------------------------------------------------------------------------------------------------------------------------------------------------------------------------------------------------------------------------------------------------------------------------------------------------------|
| Name of Activity              | Tree Plantation                                                                                                                                                                                                                                                                                                                                                                                                                                                                                                                                                        |
| <b>Activity Domain</b>        | Shree Santkrupa College of Pharmacy, Ghogaon                                                                                                                                                                                                                                                                                                                                                                                                                                                                                                                           |
| Day & Date                    | Tuesday, 15 <sup>th</sup> August, 2022                                                                                                                                                                                                                                                                                                                                                                                                                                                                                                                                 |
| Organized by                  | SSCOP, Ghogaon                                                                                                                                                                                                                                                                                                                                                                                                                                                                                                                                                         |
| <b>Funding Agency</b>         | Shivaji University, Kolhapur                                                                                                                                                                                                                                                                                                                                                                                                                                                                                                                                           |
| Brief Description of Activity | On the Occasion of Independence Day, Shree SantkrupaCollegeof Pharmacy, Ghogaon, organized the "Tree Plantation Programme" witnin the campus on 15 th August, 2022. Programme was cordially inaugurated by auspicious hand of Hon. Dr. Ashok Johari Hon. President Mrs. Usha Johari, Hon. Secretory Shri. PrasunJohari, and Hon. Treasurer PrajaktaJohari. After them Sara johari, Era Johari and Principals of all departments of Shree SantkrupaCollge of Pharmacy Ghogaon planted the tress. Teaching, non-teaching and office staff participated in the programme. |
| No. of Participants           | 150                                                                                                                                                                                                                                                                                                                                                                                                                                                                                                                                                                    |

### **Photos of Activity**

Tree Plantation Event at SSCOP Ghogaon dated 15th August, 2022

DTE Code: 6394, MSBTE Code: 2144

Shree Santkrupa Shikshan Sanstha's