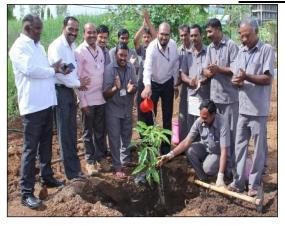

### **ACTIVITY REPORT SHEET**

|                               | Academic Year: 2022-23                                                                                                                                                                                                                                                                                                                                                                                                                                                                                                                                                 |
|-------------------------------|------------------------------------------------------------------------------------------------------------------------------------------------------------------------------------------------------------------------------------------------------------------------------------------------------------------------------------------------------------------------------------------------------------------------------------------------------------------------------------------------------------------------------------------------------------------------|
| Name of Activity              | Tree Plantation                                                                                                                                                                                                                                                                                                                                                                                                                                                                                                                                                        |
| <b>Activity Domain</b>        | Shree Santkrupa College of Pharmacy, Ghogaon                                                                                                                                                                                                                                                                                                                                                                                                                                                                                                                           |
| Day & Date                    | Tuesday, 15 <sup>th</sup> August, 2022                                                                                                                                                                                                                                                                                                                                                                                                                                                                                                                                 |
| Organized by                  | SSCOP, Ghogaon                                                                                                                                                                                                                                                                                                                                                                                                                                                                                                                                                         |
| <b>Funding Agency</b>         | Shivaji University, Kolhapur                                                                                                                                                                                                                                                                                                                                                                                                                                                                                                                                           |
| Brief Description of Activity | On the Occasion of Independence Day, Shree SantkrupaCollegeof Pharmacy, Ghogaon, organized the "Tree Plantation Programme" witnin the campus on 15 th August, 2022. Programme was cordially inaugurated by auspicious hand of Hon. Dr. Ashok Johari Hon. President Mrs. Usha Johari, Hon. Secretory Shri. PrasunJohari, and Hon. Treasurer PrajaktaJohari. After them Sara johari, Era Johari and Principals of all departments of Shree SantkrupaCollge of Pharmacy Ghogaon planted the tress. Teaching, non-teaching and office staff participated in the programme. |
| No. of Participants           | 150                                                                                                                                                                                                                                                                                                                                                                                                                                                                                                                                                                    |

### **Photos of Activity**

Tree Plantation Event at SSCOP Ghogaon dated 15th August, 2022

DTE Code: 6394, MSBTE Code: 2144

Shree Santkrupa Shikshan Sanstha's