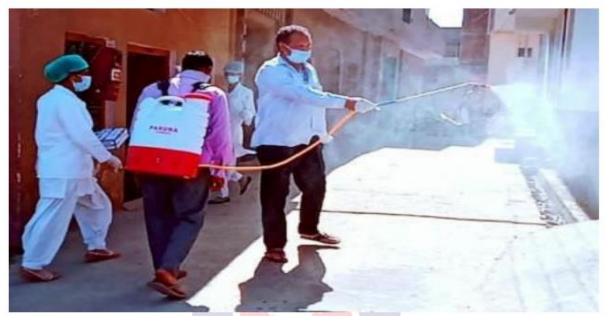

### **ACTIVITY REPORT SHEET**

|                                      | Academic Year: 2022-23                                    |
|--------------------------------------|-----------------------------------------------------------|
| Activity Title                       | "World Pharmacist Day"                                    |
|                                      | Pharma Rally & Chanting of Slogan during Pharma Rally     |
|                                      | at Ghogaon & Undale                                       |
| Day & Date                           | Wednesday, 28 <sup>th</sup> September 2022                |
| Organized by                         | Shree Santkrupa College of Pharmacy, Ghogaon.             |
| Objective                            | To spread awareness among public and healthcare           |
|                                      | professionals about the vital role of pharmacist in the   |
|                                      | healthcare delivery system                                |
|                                      | On the occasion of World Pharmacists Day Celebration,     |
|                                      | Shree Santkrupa College of Pharmacy, Ghogaon,             |
|                                      | organized a Pharma Rally in and around the villages       |
| <b>Brief Description of Activity</b> | Ghogaon and Undale. Students and faculty members          |
|                                      | participated with great zeal. Street Plays, Posters       |
|                                      | Presentation and Chanting of Slogans related to Roles of  |
|                                      | Pharmacist were key activities during the rally. Students |
|                                      | were participated in these events with full enthusiasm.   |
| Co-ordinator                         | Dr. A.V. Belvotagi                                        |
| No. of Participants                  | 235                                                       |
| Outcome                              | Awareness increased among the peoples due chanting of     |
|                                      | slogan during Pharma Rally about the vital role of        |
|                                      | pharmacist in the healthcare delivery system              |

### Photos of Activity

Pharma Rally & Chanting of Slogan by SSCOP Ghogaon dated 28th September 2022

DTE Code: 6394, MSBTE Code: 2144

### **ACTIVITY REPORT SHEET**

|                               | Academic Year: 2022-23                                       |
|-------------------------------|--------------------------------------------------------------|
| Activity Title                | "World Pharmacists Day"                                      |
|                               | Street Plays in Ghogaon & Undale                             |
| Day & Date                    | Wednesday, 28th September 2022                               |
| Organized by                  | Shree Santkrupa College of Pharmacy, Ghogaon                 |
| Objective                     | These plays may address serious issues like HIV/AIDS,        |
|                               | family planning, corruption, saving the girl child           |
|                               | On the occasion of World Pharmacists Day Celebration,        |
|                               | Shree Santkrupa College of Pharmacy, Ghogaon,                |
|                               | organized a Pharma Rally in and around the villages          |
|                               | Ghogaon and Undale. Students and faculty members             |
|                               | participated with great zeal. Street Plays, related to Roles |
| Brief Description of Activity | of Pharmacist were key activities during the rally. Students |
|                               | performed the street plays, the group performs on            |
|                               | contemporary social issues which are casually ignored and    |
|                               | not confronted by the society as whole. It was meant to      |
|                               | bring awareness to the audience regarding the                |
|                               | contemporary issues faced by in the society.                 |
| Co-ordinator                  | Dr. A. V. Belvotagi.                                         |
| No. of Participants           | 245                                                          |
| Outcome                       | Due to this street plays there is a growing global           |
|                               | movement toward quality and safety in healthcare and         |
|                               | quality improvement                                          |

### **Photos of Activity**

Street Plays in Ghogaon & Undale by SSCQP Ghogaon dated 28th September 2022

DTE Code: 6394, MSBTE Code: 2144