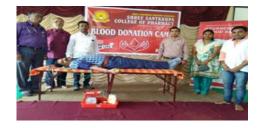

|
|                               | donation is carried out.                                                                                                                                                                                                                                                                                                                                                                                                                     |

#### **Photos of Activity**









Blood Donation Camp In association with Jeevandhara Blood Bank, Kolhapur dated 13th August, 2018



Principal

Dr. Ramling G. Patrakar

Shree Santkrupa College of Pharmacy
Ghogaon, Tal. Karad, Dist. Satara

Page 120 of 157



Reg.No.MH/4775/Satara.F-4746(Satara) Est:22/6/1996 SHREE SANTKRUPA SHIKSHAN SANSTHA'S

## SHREE SANTKRUPA COLLEGE OF PHARMACY

Approved by AICTE, PCI New Delhi, DTE Mumbai & Affiliated to Shivaji University, Kolhapur

SECRETARY MR. PRASUN JOHARI

Date: 09/08/2018

#### NOTICE

All the students are hereby informed that Blood Donation Camp will be organized on Monday, 13th August, 2018 at 11:00 am.

All should take note of this.



IQAC Co-ordinator Shree Santkrupa College of Pharmacy, Ghogaon

Ghogaon, Tal.-Karad, Dist.Satara Pin ; 415 111 ( Maharashtra), Ph: (02164)