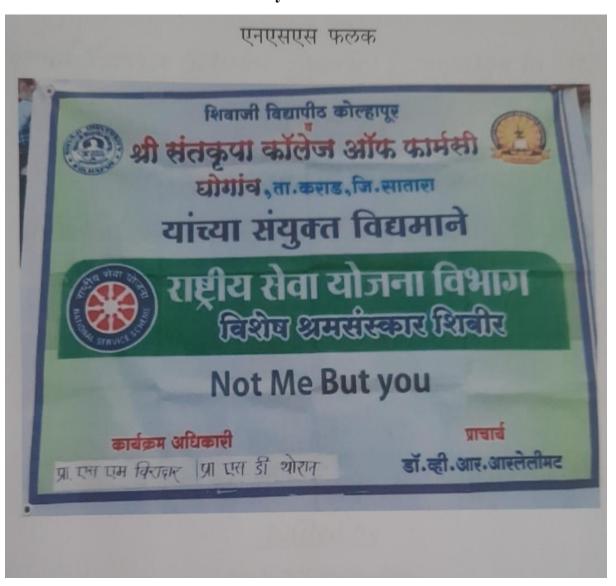

### **ACTIVITY REPORT SHEET**

| 11                            | CIIVIII KEI OKI SHEET                                                                                                                                                                                                                                                                                                                                                                                                                                                        |
|-------------------------------|------------------------------------------------------------------------------------------------------------------------------------------------------------------------------------------------------------------------------------------------------------------------------------------------------------------------------------------------------------------------------------------------------------------------------------------------------------------------------|
|                               | Academic Year: 2022-23                                                                                                                                                                                                                                                                                                                                                                                                                                                       |
| <b>Activity Title</b>         | Celebration of National Constitution Day                                                                                                                                                                                                                                                                                                                                                                                                                                     |
| Day & Date                    | Saturday, 26 November 2022                                                                                                                                                                                                                                                                                                                                                                                                                                                   |
| Organized by                  | NATIONAL SERVICE SCHEME of Shree Santkrupa                                                                                                                                                                                                                                                                                                                                                                                                                                   |
|                               | College of Pharmacy, Ghogaon.                                                                                                                                                                                                                                                                                                                                                                                                                                                |
| Collaboration                 | Shivaji University Kolhapur.                                                                                                                                                                                                                                                                                                                                                                                                                                                 |
| Objective                     | Constitution Day is celebrated to commemorate the                                                                                                                                                                                                                                                                                                                                                                                                                            |
|                               | adoption of the Constitution of India.                                                                                                                                                                                                                                                                                                                                                                                                                                       |
| Brief Description of Activity | The College celebrated National Constitution Day with full zeal. All the students and faculty members were actively involved in oath taking ceremony that was followed by a rally in and around the village Ghogaon. During the event students were reminded about the values and significance of our constitution. They were also advised to fulfil all the constitutional duties as good citizens of India. A symbolic 'U' formation was made by all present at the rally. |
| Co-ordinator                  | Mr. S M Biradar and Mr. S.D. Thorat                                                                                                                                                                                                                                                                                                                                                                                                                                          |
| No. of Participants           | 210                                                                                                                                                                                                                                                                                                                                                                                                                                                                          |
| Outcome                       | To fulfil all the constitutional duties as good citizens of                                                                                                                                                                                                                                                                                                                                                                                                                  |
|                               | India.                                                                                                                                                                                                                                                                                                                                                                                                                                                                       |

### **Photos of Activity**

**National Constitution Day Activity** 

DTE Code: 6394, MSBTE Code: 2144

Shree Santkrupa Shikshan Sanstha's