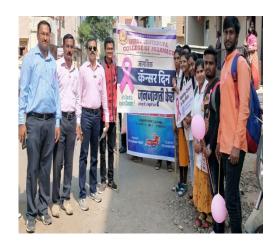

### **ACTIVITY REPORT SHEET**

|                                      | Academic Year: 2022-23                                    |
|--------------------------------------|-----------------------------------------------------------|
| Activity Title                       | "World Pharmacist Day"                                    |
|                                      | Pharma Rally & Chanting of Slogan during Pharma Rally     |
|                                      | at Ghogaon & Undale                                       |
| Day & Date                           | Wednesday, 28 <sup>th</sup> September 2022                |
| Organized by                         | Shree Santkrupa College of Pharmacy, Ghogaon.             |
| Objective                            | To spread awareness among public and healthcare           |
|                                      | professionals about the vital role of pharmacist in the   |
|                                      | healthcare delivery system                                |
|                                      | On the occasion of World Pharmacists Day Celebration,     |
|                                      | Shree Santkrupa College of Pharmacy, Ghogaon,             |
|                                      | organized a Pharma Rally in and around the villages       |
| <b>Brief Description of Activity</b> | Ghogaon and Undale. Students and faculty members          |
|                                      | participated with great zeal. Street Plays, Posters       |
|                                      | Presentation and Chanting of Slogans related to Roles of  |
|                                      | Pharmacist were key activities during the rally. Students |
|                                      | were participated in these events with full enthusiasm.   |
| Co-ordinator                         | Dr. A.V. Belvotagi                                        |
| No. of Participants                  | 235                                                       |
| Outcome                              | Awareness increased among the peoples due chanting of     |
|                                      | slogan during Pharma Rally about the vital role of        |
|                                      | pharmacist in the healthcare delivery system              |

### Photos of Activity

Pharma Rally & Chanting of Slogan by SSCOP Ghogaon dated 28th September 2022

DTE Code: 6394, MSBTE Code: 2144