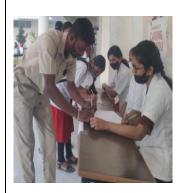

### **ACTIVITY REPORT SHEET**

|                               | CTIVITI KEI OKI SHEET                                                                                                                                                                                                                                                                                                                                                                                                                                                   |
|-------------------------------|-------------------------------------------------------------------------------------------------------------------------------------------------------------------------------------------------------------------------------------------------------------------------------------------------------------------------------------------------------------------------------------------------------------------------------------------------------------------------|
|                               | Academic Year: 2022-23                                                                                                                                                                                                                                                                                                                                                                                                                                                  |
| Activity Title                | "World Pharmacist Day"                                                                                                                                                                                                                                                                                                                                                                                                                                                  |
|                               | Health Check-up Camp for School Children                                                                                                                                                                                                                                                                                                                                                                                                                                |
| Day & Date                    | Sunday, 28 <sup>th</sup> September 2022                                                                                                                                                                                                                                                                                                                                                                                                                                 |
| Organized by                  | Shree Santkrupa College of Pharmacy, Ghogaon.                                                                                                                                                                                                                                                                                                                                                                                                                           |
| Collaboration                 | SSCOP ghogaon In association with Grameen Rugnalaya                                                                                                                                                                                                                                                                                                                                                                                                                     |
|                               | Undale.                                                                                                                                                                                                                                                                                                                                                                                                                                                                 |
| Objective                     | Health is Wealth, to keep the body in good health                                                                                                                                                                                                                                                                                                                                                                                                                       |
| Brief Description of Activity | Dr. Shekhar Kognulkar, in his talk explained the nutritional value and importance of balanced diet. Further he said that one should have regular physical exercise to maintain the good health and fitness. General parameters like measurements of height, weight and temperature were recorded. Pulse oximetry [a test used to measure the oxygen level (oxygen saturation) of the blood] was also performed. Students and faculty members took active participation. |
| Co-ordinator                  | Dr. A.V. Belvotagi                                                                                                                                                                                                                                                                                                                                                                                                                                                      |
| No. of Participants           | 250                                                                                                                                                                                                                                                                                                                                                                                                                                                                     |
| Outcome                       | Acquainted the people that if you have good health, you                                                                                                                                                                                                                                                                                                                                                                                                                 |
|                               | have everything.                                                                                                                                                                                                                                                                                                                                                                                                                                                        |

#### **Photos of Activity**

Health Check-up Camp for School Children dated 28<sup>th</sup> September 2022 organised by SSCOP Ghogaon

DTE Code: 6394, MSBTE Code: 2144