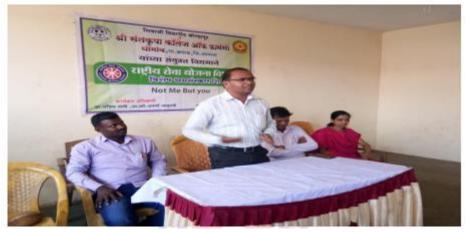

### **ACTIVITY REPORT SHEET**

|                                      | Academic Year: 2022-23                                    |
|--------------------------------------|-----------------------------------------------------------|
| Activity Title                       | "World Pharmacist Day"                                    |
|                                      | Pharma Rally & Chanting of Slogan during Pharma Rally     |
|                                      | at Ghogaon & Undale                                       |
| Day & Date                           | Wednesday, 28 <sup>th</sup> September 2022                |
| Organized by                         | Shree Santkrupa College of Pharmacy, Ghogaon.             |
| Objective                            | To spread awareness among public and healthcare           |
|                                      | professionals about the vital role of pharmacist in the   |
|                                      | healthcare delivery system                                |
|                                      | On the occasion of World Pharmacists Day Celebration,     |
|                                      | Shree Santkrupa College of Pharmacy, Ghogaon,             |
|                                      | organized a Pharma Rally in and around the villages       |
| <b>Brief Description of Activity</b> | Ghogaon and Undale. Students and faculty members          |
|                                      | participated with great zeal. Street Plays, Posters       |
|                                      | Presentation and Chanting of Slogans related to Roles of  |
|                                      | Pharmacist were key activities during the rally. Students |
|                                      | were participated in these events with full enthusiasm.   |
| Co-ordinator                         | Dr. A.V. Belvotagi                                        |
| No. of Participants                  | 235                                                       |
| Outcome                              | Awareness increased among the peoples due chanting of     |
|                                      | slogan during Pharma Rally about the vital role of        |
|                                      | pharmacist in the healthcare delivery system              |

### Photos of Activity

Pharma Rally & Chanting of Slogan by SSCOP Ghogaon dated 28th September 2022

DTE Code: 6394, MSBTE Code: 2144