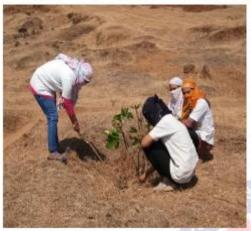

### **ACTIVITY REPORT SHEET**

|                               | Academic Year: 2022-23                                                                                                                                                                                                                                                                                                                                                                                                                                                                                                                                                 |
|-------------------------------|------------------------------------------------------------------------------------------------------------------------------------------------------------------------------------------------------------------------------------------------------------------------------------------------------------------------------------------------------------------------------------------------------------------------------------------------------------------------------------------------------------------------------------------------------------------------|
| Name of Activity              | Tree Plantation                                                                                                                                                                                                                                                                                                                                                                                                                                                                                                                                                        |
| <b>Activity Domain</b>        | Shree Santkrupa College of Pharmacy, Ghogaon                                                                                                                                                                                                                                                                                                                                                                                                                                                                                                                           |
| Day & Date                    | Tuesday, 15 <sup>th</sup> August, 2022                                                                                                                                                                                                                                                                                                                                                                                                                                                                                                                                 |
| Organized by                  | SSCOP, Ghogaon                                                                                                                                                                                                                                                                                                                                                                                                                                                                                                                                                         |
| <b>Funding Agency</b>         | Shivaji University, Kolhapur                                                                                                                                                                                                                                                                                                                                                                                                                                                                                                                                           |
| Brief Description of Activity | On the Occasion of Independence Day, Shree SantkrupaCollegeof Pharmacy, Ghogaon, organized the "Tree Plantation Programme" witnin the campus on 15 th August, 2022. Programme was cordially inaugurated by auspicious hand of Hon. Dr. Ashok Johari Hon. President Mrs. Usha Johari, Hon. Secretory Shri. PrasunJohari, and Hon. Treasurer PrajaktaJohari. After them Sara johari, Era Johari and Principals of all departments of Shree SantkrupaCollge of Pharmacy Ghogaon planted the tress. Teaching, non-teaching and office staff participated in the programme. |
| No. of Participants           | 150                                                                                                                                                                                                                                                                                                                                                                                                                                                                                                                                                                    |

### **Photos of Activity**

Tree Plantation Event at SSCOP Ghogaon dated 15th August, 2022

DTE Code: 6394, MSBTE Code: 2144

Shree Santkrupa Shikshan Sanstha's