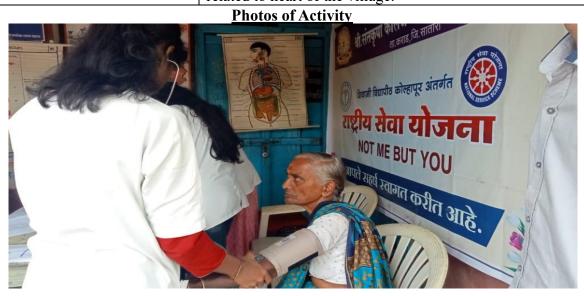

### **ACTIVITY REPORT SHEET**

|                               | CTIVITI KEI OKI SHEET                                                                                                                                                                                                                                                                                                                                                                                                                                                   |
|-------------------------------|-------------------------------------------------------------------------------------------------------------------------------------------------------------------------------------------------------------------------------------------------------------------------------------------------------------------------------------------------------------------------------------------------------------------------------------------------------------------------|
|                               | Academic Year: 2022-23                                                                                                                                                                                                                                                                                                                                                                                                                                                  |
| Activity Title                | "World Pharmacist Day"                                                                                                                                                                                                                                                                                                                                                                                                                                                  |
|                               | Health Check-up Camp for School Children                                                                                                                                                                                                                                                                                                                                                                                                                                |
| Day & Date                    | Sunday, 28 <sup>th</sup> September 2022                                                                                                                                                                                                                                                                                                                                                                                                                                 |
| Organized by                  | Shree Santkrupa College of Pharmacy, Ghogaon.                                                                                                                                                                                                                                                                                                                                                                                                                           |
| Collaboration                 | SSCOP ghogaon In association with Grameen Rugnalaya                                                                                                                                                                                                                                                                                                                                                                                                                     |
|                               | Undale.                                                                                                                                                                                                                                                                                                                                                                                                                                                                 |
| Objective                     | Health is Wealth, to keep the body in good health                                                                                                                                                                                                                                                                                                                                                                                                                       |
| Brief Description of Activity | Dr. Shekhar Kognulkar, in his talk explained the nutritional value and importance of balanced diet. Further he said that one should have regular physical exercise to maintain the good health and fitness. General parameters like measurements of height, weight and temperature were recorded. Pulse oximetry [a test used to measure the oxygen level (oxygen saturation) of the blood] was also performed. Students and faculty members took active participation. |
| Co-ordinator                  | Dr. A.V. Belvotagi                                                                                                                                                                                                                                                                                                                                                                                                                                                      |
| No. of Participants           | 250                                                                                                                                                                                                                                                                                                                                                                                                                                                                     |
| Outcome                       | Acquainted the people that if you have good health, you                                                                                                                                                                                                                                                                                                                                                                                                                 |
|                               | have everything.                                                                                                                                                                                                                                                                                                                                                                                                                                                        |

#### **Photos of Activity**

Health Check-up Camp for School Children dated 28<sup>th</sup> September 2022 organised by SSCOP Ghogaon

DTE Code: 6394, MSBTE Code: 2144