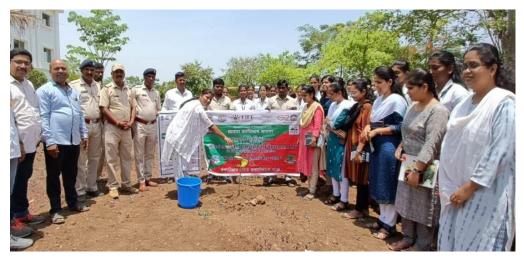

### **ACTIVITY REPORT SHEET**

| 11                            | CIIVIII KEI OKI SHEET                                                                                                                                                                                                                                                                                                                                                                                                                                                        |
|-------------------------------|------------------------------------------------------------------------------------------------------------------------------------------------------------------------------------------------------------------------------------------------------------------------------------------------------------------------------------------------------------------------------------------------------------------------------------------------------------------------------|
|                               | Academic Year: 2022-23                                                                                                                                                                                                                                                                                                                                                                                                                                                       |
| <b>Activity Title</b>         | Celebration of National Constitution Day                                                                                                                                                                                                                                                                                                                                                                                                                                     |
| Day & Date                    | Saturday, 26 November 2022                                                                                                                                                                                                                                                                                                                                                                                                                                                   |
| Organized by                  | NATIONAL SERVICE SCHEME of Shree Santkrupa                                                                                                                                                                                                                                                                                                                                                                                                                                   |
|                               | College of Pharmacy, Ghogaon.                                                                                                                                                                                                                                                                                                                                                                                                                                                |
| Collaboration                 | Shivaji University Kolhapur.                                                                                                                                                                                                                                                                                                                                                                                                                                                 |
| Objective                     | Constitution Day is celebrated to commemorate the                                                                                                                                                                                                                                                                                                                                                                                                                            |
|                               | adoption of the Constitution of India.                                                                                                                                                                                                                                                                                                                                                                                                                                       |
| Brief Description of Activity | The College celebrated National Constitution Day with full zeal. All the students and faculty members were actively involved in oath taking ceremony that was followed by a rally in and around the village Ghogaon. During the event students were reminded about the values and significance of our constitution. They were also advised to fulfil all the constitutional duties as good citizens of India. A symbolic 'U' formation was made by all present at the rally. |
| Co-ordinator                  | Mr. S M Biradar and Mr. S.D. Thorat                                                                                                                                                                                                                                                                                                                                                                                                                                          |
| No. of Participants           | 210                                                                                                                                                                                                                                                                                                                                                                                                                                                                          |
| Outcome                       | To fulfil all the constitutional duties as good citizens of                                                                                                                                                                                                                                                                                                                                                                                                                  |
|                               | India.                                                                                                                                                                                                                                                                                                                                                                                                                                                                       |

### **Photos of Activity**

**National Constitution Day Activity** 

DTE Code: 6394, MSBTE Code: 2144

Shree Santkrupa Shikshan Sanstha's