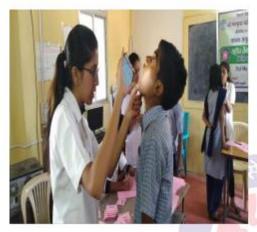

### **ACTIVITY REPORT SHEET**

|                               | CTIVITI KEI OKI SHEET                                                                                                                                                                                                                                                                                                                                                                                                                                                   |
|-------------------------------|-------------------------------------------------------------------------------------------------------------------------------------------------------------------------------------------------------------------------------------------------------------------------------------------------------------------------------------------------------------------------------------------------------------------------------------------------------------------------|
|                               | Academic Year: 2022-23                                                                                                                                                                                                                                                                                                                                                                                                                                                  |
| Activity Title                | "World Pharmacist Day"                                                                                                                                                                                                                                                                                                                                                                                                                                                  |
|                               | Health Check-up Camp for School Children                                                                                                                                                                                                                                                                                                                                                                                                                                |
| Day & Date                    | Sunday, 28 <sup>th</sup> September 2022                                                                                                                                                                                                                                                                                                                                                                                                                                 |
| Organized by                  | Shree Santkrupa College of Pharmacy, Ghogaon.                                                                                                                                                                                                                                                                                                                                                                                                                           |
| Collaboration                 | SSCOP ghogaon In association with Grameen Rugnalaya                                                                                                                                                                                                                                                                                                                                                                                                                     |
|                               | Undale.                                                                                                                                                                                                                                                                                                                                                                                                                                                                 |
| Objective                     | Health is Wealth, to keep the body in good health                                                                                                                                                                                                                                                                                                                                                                                                                       |
| Brief Description of Activity | Dr. Shekhar Kognulkar, in his talk explained the nutritional value and importance of balanced diet. Further he said that one should have regular physical exercise to maintain the good health and fitness. General parameters like measurements of height, weight and temperature were recorded. Pulse oximetry [a test used to measure the oxygen level (oxygen saturation) of the blood] was also performed. Students and faculty members took active participation. |
| Co-ordinator                  | Dr. A.V. Belvotagi                                                                                                                                                                                                                                                                                                                                                                                                                                                      |
| No. of Participants           | 250                                                                                                                                                                                                                                                                                                                                                                                                                                                                     |
| Outcome                       | Acquainted the people that if you have good health, you                                                                                                                                                                                                                                                                                                                                                                                                                 |
|                               | have everything.                                                                                                                                                                                                                                                                                                                                                                                                                                                        |

#### **Photos of Activity**

Health Check-up Camp for School Children dated 28<sup>th</sup> September 2022 organised by SSCOP Ghogaon

DTE Code: 6394, MSBTE Code: 2144