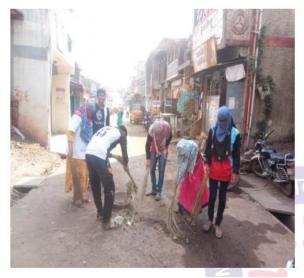

### **ACTIVITY REPORT SHEET**

|                               | Academic Year: 2022-2023                                                                                                                                                                                                                                                                                                           |
|-------------------------------|------------------------------------------------------------------------------------------------------------------------------------------------------------------------------------------------------------------------------------------------------------------------------------------------------------------------------------|
| <b>Activity Title</b>         | Village Cleaning under "Cleanliness Drive"                                                                                                                                                                                                                                                                                         |
| Day & Date                    | Monday 06/02/2023                                                                                                                                                                                                                                                                                                                  |
| Organized by                  | NSS of SSCOP Ghogaon                                                                                                                                                                                                                                                                                                               |
| Collaboration                 | Shivaji University Kolhapur                                                                                                                                                                                                                                                                                                        |
| Objective                     | To clean the village for good healthy enviourment.                                                                                                                                                                                                                                                                                 |
| Brief Description of Activity | This activity was carried out in Barewadi village, the students had bought cleaning material from the nearby homes and cleaned the street and foothpath. Cleaning activities of these types is a type of help to the community. The students started the activity in the morning later villagers also contributed to the activity. |
| Co-ordinator                  | Mr. S M Biradar                                                                                                                                                                                                                                                                                                                    |
| No. of Participants           | 40                                                                                                                                                                                                                                                                                                                                 |
| Outcome                       | Students planned cleaning of village for health of the village community.                                                                                                                                                                                                                                                          |

### **Photos of Activity**

Village Cleaning activity dated 06/02/2023

DTE Code: 6394, MSBTE Code: 2144

Shree Santkrupa Shikshan Sanstha's