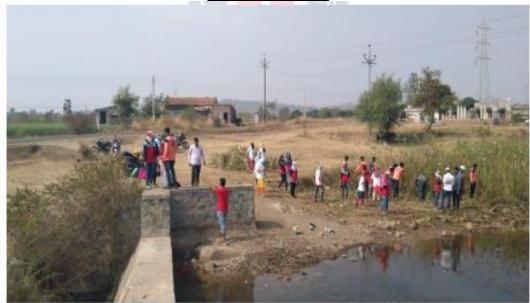

### **ACTIVITY REPORT SHEET**

|                               | Academic Year: 2022-2023                                                                                                                                                                                                                                                                                                           |
|-------------------------------|------------------------------------------------------------------------------------------------------------------------------------------------------------------------------------------------------------------------------------------------------------------------------------------------------------------------------------|
| <b>Activity Title</b>         | Village Cleaning under "Cleanliness Drive"                                                                                                                                                                                                                                                                                         |
| Day & Date                    | Monday 06/02/2023                                                                                                                                                                                                                                                                                                                  |
| Organized by                  | NSS of SSCOP Ghogaon                                                                                                                                                                                                                                                                                                               |
| Collaboration                 | Shivaji University Kolhapur                                                                                                                                                                                                                                                                                                        |
| Objective                     | To clean the village for good healthy enviourment.                                                                                                                                                                                                                                                                                 |
| Brief Description of Activity | This activity was carried out in Barewadi village, the students had bought cleaning material from the nearby homes and cleaned the street and foothpath. Cleaning activities of these types is a type of help to the community. The students started the activity in the morning later villagers also contributed to the activity. |
| Co-ordinator                  | Mr. S M Biradar                                                                                                                                                                                                                                                                                                                    |
| No. of Participants           | 40                                                                                                                                                                                                                                                                                                                                 |
| Outcome                       | Students planned cleaning of village for health of the village community.                                                                                                                                                                                                                                                          |

### **Photos of Activity**

Village Cleaning activity dated 06/02/2023

DTE Code: 6394, MSBTE Code: 2144

Shree Santkrupa Shikshan Sanstha's