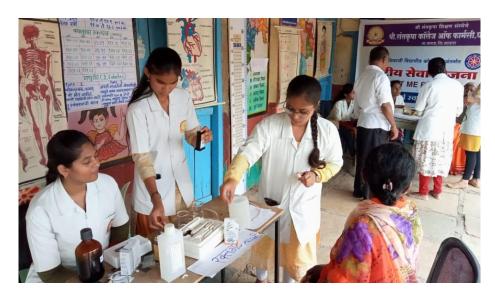

### **ACTIVITY REPORT SHEET**

|                               | CTIVITI KEI OKI SHEET                                                                                                                                                                                                                                                                                                                                                                                                                                                   |
|-------------------------------|-------------------------------------------------------------------------------------------------------------------------------------------------------------------------------------------------------------------------------------------------------------------------------------------------------------------------------------------------------------------------------------------------------------------------------------------------------------------------|
|                               | Academic Year: 2022-23                                                                                                                                                                                                                                                                                                                                                                                                                                                  |
| Activity Title                | "World Pharmacist Day"                                                                                                                                                                                                                                                                                                                                                                                                                                                  |
|                               | Health Check-up Camp for School Children                                                                                                                                                                                                                                                                                                                                                                                                                                |
| Day & Date                    | Sunday, 28 <sup>th</sup> September 2022                                                                                                                                                                                                                                                                                                                                                                                                                                 |
| Organized by                  | Shree Santkrupa College of Pharmacy, Ghogaon.                                                                                                                                                                                                                                                                                                                                                                                                                           |
| Collaboration                 | SSCOP ghogaon In association with Grameen Rugnalaya                                                                                                                                                                                                                                                                                                                                                                                                                     |
|                               | Undale.                                                                                                                                                                                                                                                                                                                                                                                                                                                                 |
| Objective                     | Health is Wealth, to keep the body in good health                                                                                                                                                                                                                                                                                                                                                                                                                       |
| Brief Description of Activity | Dr. Shekhar Kognulkar, in his talk explained the nutritional value and importance of balanced diet. Further he said that one should have regular physical exercise to maintain the good health and fitness. General parameters like measurements of height, weight and temperature were recorded. Pulse oximetry [a test used to measure the oxygen level (oxygen saturation) of the blood] was also performed. Students and faculty members took active participation. |
| Co-ordinator                  | Dr. A.V. Belvotagi                                                                                                                                                                                                                                                                                                                                                                                                                                                      |
| No. of Participants           | 250                                                                                                                                                                                                                                                                                                                                                                                                                                                                     |
| Outcome                       | Acquainted the people that if you have good health, you                                                                                                                                                                                                                                                                                                                                                                                                                 |
|                               | have everything.                                                                                                                                                                                                                                                                                                                                                                                                                                                        |

#### **Photos of Activity**

Health Check-up Camp for School Children dated 28<sup>th</sup> September 2022 organised by SSCOP Ghogaon

DTE Code: 6394, MSBTE Code: 2144