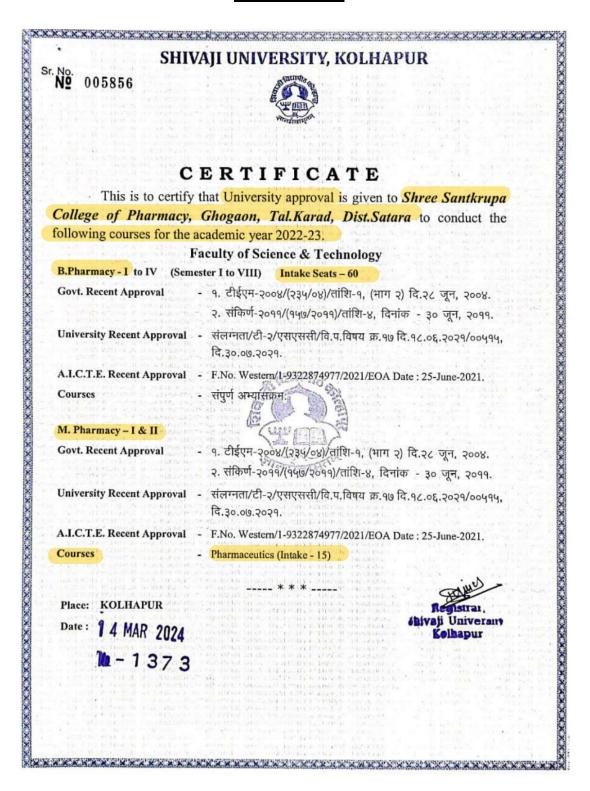

## Document of Sanction of Intake from Affiliating University (SUK) AY 2021-2022

005855

## CERTIFICATE

This is to certify that University approval is given to Shree Santkrupa College of Pharmacy, Ghogaon, Tal. Karad, Dist. Satara to conduct the following courses for the academic year 2021-22.

#### Faculty of Science & Technology

B.Pharmacy - I to IV (Semester I to VIII) Intake Seats - 60

Govt. Recent Approval

- १. टीईएम-२००४/(२३५/०४)/तांशि-१, (भाग २) दि.२८ जून, २००४.
  - २. संकिर्ण-२०११/(१५७/२०११)/तांशि-४, दिनांक ३० जून, २०११.

University Recent Approval -

संलग्नता/टी-२/एसएससी/वि.प.विषय क्र.१७ दि.१८.०६.२०२१/००५१५, दि.३०.०७.२०२१.

A.I.C.T.E. Recent Approval - F.No. Western/1-4270959648/2019/EOA Date: 29-Apr-2019.

Courses

संपूर्ण अभ्यासक्रम.

M. Pharmacy - I & II

Govt. Recent Approval

- टीईएम-२००४/(२३५/०४)/तांशि-१, (भाग २) दि.२८ जून, २००४. २. संकिर्ण-२०११/(१५७/२०११)/तांशि-४, दिनांक - ३० जून, २०११.

University Recent Approval - संलग्नता/टी-२/एसएससी/वि.प.विषय क्र.१७ दि.१८.०६.२०२१/००५१५, दि.३०.०७.२०२१.

A.I.C.T.E. Recent Approval

F.No. Western/1-4270959648/2019/EOA Date: 29-Apr-2019.

Courses

a) Pharmaceutics (Intake - 15) b) Quality Assurance (Closure)

Place: KOLHAPUR

MAR 2024

m-1373

**Principal** Dr. Ramling G. Patrakar Shree Santkrupa College of Pharmacy Ghogaon, Tal. Karad, Dist. Satara